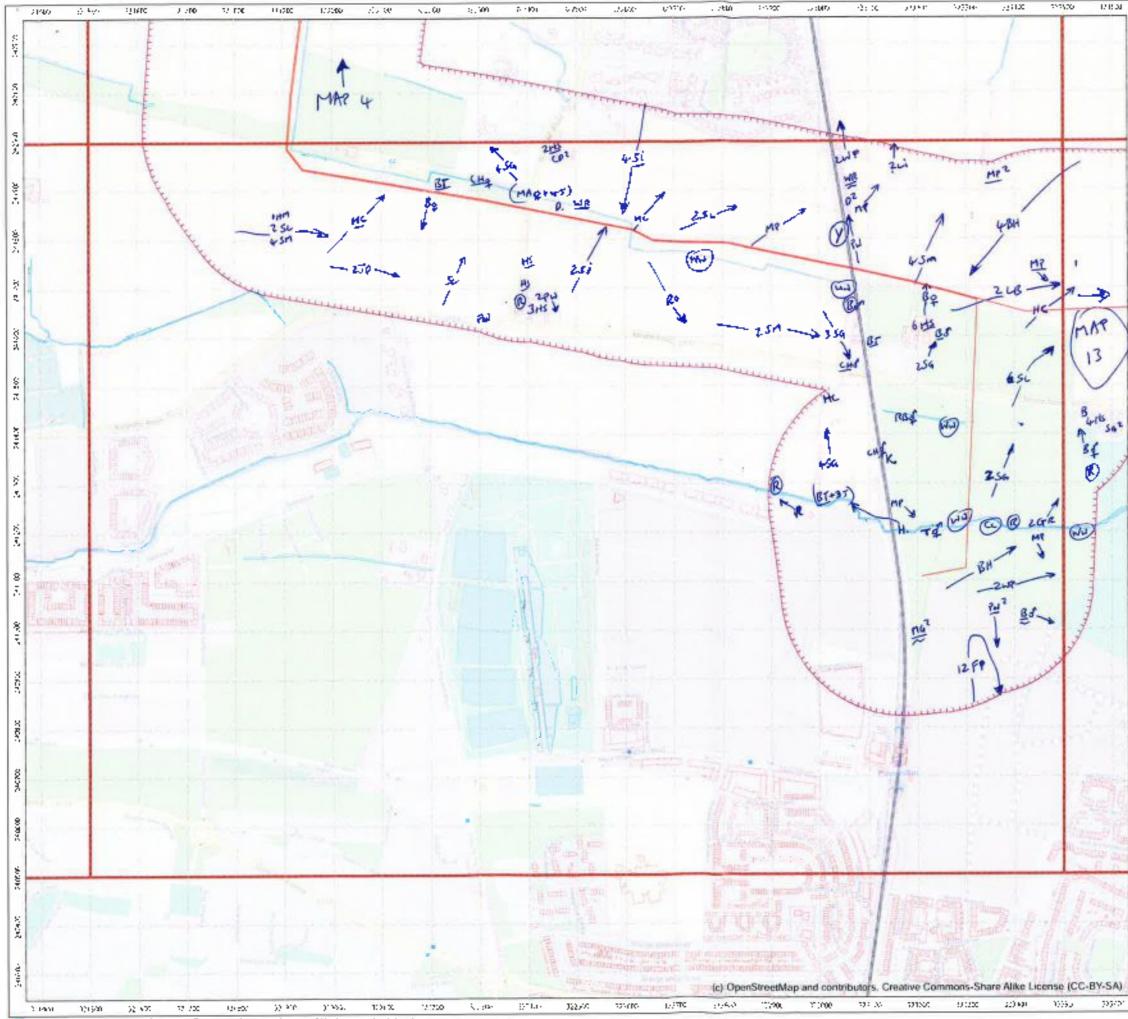

# APPENDIX 3 WINTER 2015 (NOVEMBER)

The data from the November 2015 winter walkover surveys were mapped, and are enclosed below (along with the associated survey recording sheets).

|                                                                          | -                             | Cher She          | 3    | Wind Speed                    | peed             |             | Direction          | RainSnow                       | M                 | Claud<br>Cover          | Cloud Height                                | Visibility                                                                           |
|--------------------------------------------------------------------------|-------------------------------|-------------------|------|-------------------------------|------------------|-------------|--------------------|--------------------------------|-------------------|-------------------------|---------------------------------------------|--------------------------------------------------------------------------------------|
| RPS                                                                      |                               | weance January    | ē    |                               | Beaulor          | n Moh       |                    |                                |                   |                         | Househ of should                            |                                                                                      |
| Sile                                                                     | ى                             | 600               |      | Calm<br>Light air             |                  |             | z¥                 | None<br>Drizzle/Mist           |                   | h eightra<br>e.g. 3:6   | above average<br>shove average<br>hoinhi ol | Poor (<1km) D<br>Moderare (1-3km) 1                                                  |
| Date                                                                     | 91                            | SI 02/11/91       | n    | Light breeze<br>Gentis breeze | D                | 4-7<br>8-12 | ш үл<br>Ш          | Light showers<br>Heavy showers | wars 2<br>Dwars 3 |                         | viewshed                                    | Good (+ 3km) 2                                                                       |
| Survey                                                                   | 3                             | ULLER LOO         | 0.   | Mod. breaze<br>Fresh broeze   |                  | 13-18       | ы<br>Va            | Heavy rain<br>Lying Snow       | 3                 | Frost                   | <150m 0<br>150-500m -                       |                                                                                      |
| Observer                                                                 | Ż                             | N. Veel           |      | Strong breeze                 | JTBB28 6         | 25.31       | MM                 | S Runfa                        |                   |                         |                                             |                                                                                      |
| Start Time                                                               | $\vdash$                      | 08:30             |      | Fresh gale                    |                  | 9446        |                    | On sile                        |                   | Ground 1                | _                                           | Please be as accurate as possible, with<br>weather details, entering only one figure |
| Finish Time                                                              | -                             | 15:30             |      | Whole gale                    |                  |             |                    |                                |                   |                         | _                                           | nor a range. e.g. WS - 5, not 5-5.<br>Use notes for extra into.                      |
| Sheet 1/                                                                 | &[ ]\$                        | ] Maps attached   | ched | Hurricane                     |                  | 73+         |                    |                                |                   |                         | E.g. WS · 5, gusting 6 (in notes).          | ng 6 (m noles).                                                                      |
| Weather                                                                  | Wind                          | Wind<br>directing | Rain | Cloud                         | Cloud            | Visibility  | Frast              | Snow                           | Notes/e.g.        | Notes(e.g. temperature) | rrej                                        |                                                                                      |
| Hr 18:30                                                                 | -                             | S.C.              | ٥    | -                             | 116121           | ~           | Ì                  | 1                              | 2°6               |                         |                                             |                                                                                      |
| Hr 29:56                                                                 | m                             | 3                 | 0    | 6/8                           | 14               | 5           | ł                  | l                              | 2.2               |                         |                                             |                                                                                      |
| Hr 314:30                                                                | e                             | 35                | 0    | 8/8                           | 2                | 2           | 1                  | l                              | 202               |                         |                                             |                                                                                      |
| Hr 4 16:30                                                               | ~                             | S                 | 4    | 5/2                           | _                | 2           | l                  |                                | م<br>م            |                         |                                             |                                                                                      |
| Hr 5 1213                                                                | ~                             | s<br>S            |      | 218                           | _                | _           |                    | 1                              | 900               |                         |                                             |                                                                                      |
| Hr 6 ()'3e                                                               | 4                             | 3<br>N            | 2    | 8/8                           | -                | 4           | 1                  | ł                              | 800               |                         |                                             |                                                                                      |
| Hr 714:30                                                                | ÷                             | SU                | 2    | 818                           | -                | 第1          | ļ                  | 1                              | 28                |                         |                                             |                                                                                      |
| Hr 8                                                                     |                               |                   |      |                               |                  |             |                    |                                |                   |                         |                                             |                                                                                      |
| Field Notes:<br>Maps altached                                            | ached                         |                   |      |                               |                  |             |                    |                                |                   |                         |                                             |                                                                                      |
|                                                                          |                               |                   |      |                               |                  |             |                    |                                |                   |                         |                                             |                                                                                      |
| For office use only. NB-<br>Initial <u>AND</u> date <u>ALL</u><br>boxes. | e only. NB-<br>ate <u>ALL</u> | Logged            |      | Databa                        | Database Entered |             | Database Validated | /alidated                      | GISI              | GIS Entered             | GIS Validated                               | lidated                                                                              |
|                                                                          |                               |                   |      |                               |                  |             |                    |                                |                   |                         |                                             |                                                                                      |

|     | RPS<br>Winter Welkerer                                                                                         |
|-----|----------------------------------------------------------------------------------------------------------------|
|     | Surveyor: N. Veale                                                                                             |
|     | Date: 16 11 7016                                                                                               |
|     | Start time 8:30 End time: 15:30                                                                                |
|     | Please altach weather sheet<br>Notes:                                                                          |
|     |                                                                                                                |
|     |                                                                                                                |
|     |                                                                                                                |
|     |                                                                                                                |
|     |                                                                                                                |
|     | 6 77-8-19 <sup>7</sup> 10 1911 12 13                                                                           |
|     | 14 (155 18<br>177 18<br>(c) OpenStretulMap and                                                                 |
|     | Contributors, Creative<br>Commons-Share Alike                                                                  |
|     | Legend                                                                                                         |
|     | B65/VV/VO survey boundary (250 m<br>buffer, supplied 20140420, blus 250<br>m buffer of protruding access track |
| 101 | supplied 201509-7)                                                                                             |
|     |                                                                                                                |
|     | Greater Dublin Drainage                                                                                        |
|     | Greater Dublin Drainage<br>Breeding/winter bird survey                                                         |
|     |                                                                                                                |
|     | Breeding/winter bird survey                                                                                    |