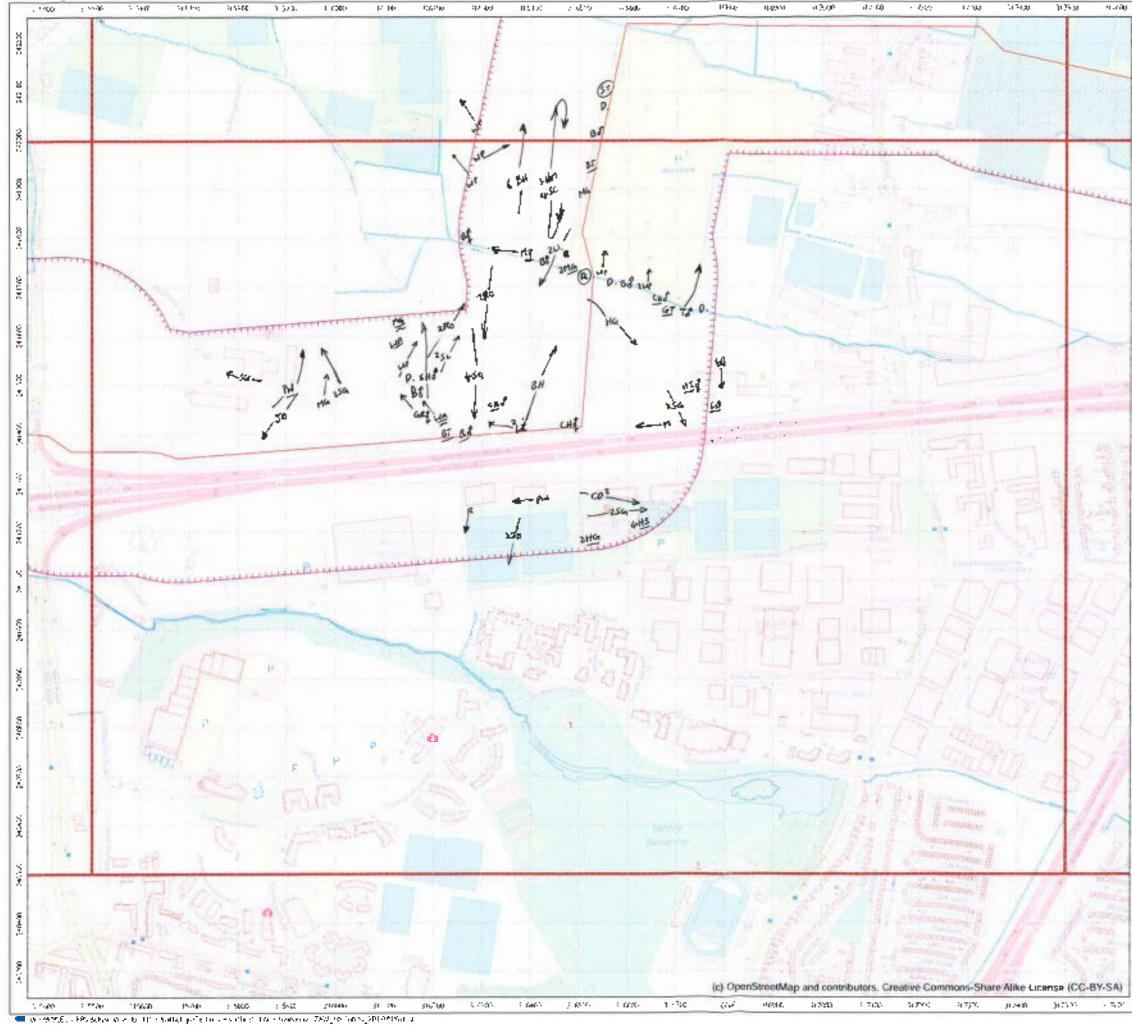

# APPENDIX 3 WINTER 2015 (NOVEMBER)

The data from the November 2015 winter walkover surveys were mapped, and are enclosed below (along with the associated survey recording sheets).

|                                                                          | -                             | Cher She          | 3    | Wind Speed                    | peed             |             | Direction          | RainSnow                       | M                 | Claud<br>Cover          | Cloud Height                                | Visibility                                                                           |
|--------------------------------------------------------------------------|-------------------------------|-------------------|------|-------------------------------|------------------|-------------|--------------------|--------------------------------|-------------------|-------------------------|---------------------------------------------|--------------------------------------------------------------------------------------|
| RPS                                                                      |                               | weance January    | ē    |                               | Beaulor          | n Moh       |                    |                                |                   |                         | Househ of should                            |                                                                                      |
| Sile                                                                     | ى                             | 600               |      | Calm<br>Light air             |                  |             | z¥                 | None<br>Drizzle/Mist           |                   | h eightra<br>e.g. 3:6   | above average<br>shove average<br>hoinhi ol | Poor (<1km) D<br>Moderare (1-3km) 1                                                  |
| Date                                                                     | 91                            | SI 02/11/91       | n    | Light breeze<br>Gentis breeze | D                | 4-7<br>8-12 | ш үл<br>Ш          | Light showers<br>Heavy showers | wars 2<br>Dwars 3 |                         | viewshed                                    | Good (+ 3km) 2                                                                       |
| Survey                                                                   | 3                             | ULLER LOO         | 0.   | Mod. breaze<br>Fresh broeze   |                  | 13-18       | ы<br>Va            | Heavy rain<br>Lying Snow       | 3                 | Frost                   | <150m 0<br>150-500m -                       |                                                                                      |
| Observer                                                                 | Ż                             | N. Veel           |      | Strong breeze                 | JTBB28 6         | 25.31       | MM                 | S Runfa                        |                   |                         |                                             |                                                                                      |
| Start Time                                                               | $\vdash$                      | 08:30             |      | Fresh gale                    |                  | 9446        |                    | On sile                        |                   | Ground 1                | _                                           | Please be as accurate as possible, with<br>weather details, entering only one figure |
| Finish Time                                                              | -                             | 15:30             |      | Whole gale                    |                  |             |                    |                                |                   |                         | _                                           | nor a range. e.g. WS - 5, not 5-5.<br>Use notes for extra into.                      |
| Sheet 1/                                                                 | &[ ]\$                        | ] Maps attached   | ched | Hurricane                     |                  | 73+         |                    |                                |                   |                         | E.g. WS · 5, gusting 6 (in notes).          | ng 6 (m noles).                                                                      |
| Weather                                                                  | Wind                          | Wind<br>directing | Rain | Cloud                         | Cloud            | Visibility  | Frast              | Snow                           | Notes/e.g.        | Notes(e.g. temperature) | rrej                                        |                                                                                      |
| Hr 18:30                                                                 | -                             | S.C.              | ٥    | -                             | 116121           | ~           | Ì                  | 1                              | 2°6               |                         |                                             |                                                                                      |
| Hr 29:56                                                                 | m                             | 3                 | 0    | 6/8                           | 14               | 5           | ł                  | l                              | 2.2               |                         |                                             |                                                                                      |
| Hr 314:30                                                                | e                             | 35                | 0    | 8/8                           | 2                | 2           | 1                  | l                              | 202               |                         |                                             |                                                                                      |
| Hr 4 16:30                                                               | ~                             | S                 | 4    | 5/2                           | _                | 2           | l                  |                                | م<br>م            |                         |                                             |                                                                                      |
| Hr 5 1213                                                                | ~                             | s<br>S            |      | 218                           | _                | _           |                    | 1                              | 900               |                         |                                             |                                                                                      |
| Hr 6 ()'3e                                                               | 4                             | 3<br>N            | 2    | 8/8                           | -                | 4           | 1                  | ł                              | 800               |                         |                                             |                                                                                      |
| Hr 714:30                                                                | ÷                             | SU                | 2    | 818                           | -                | 第1          | ļ                  | 1                              | 28                |                         |                                             |                                                                                      |
| Hr 8                                                                     |                               |                   |      |                               |                  |             |                    |                                |                   |                         |                                             |                                                                                      |
| Field Notes:<br>Maps altached                                            | ached                         |                   |      |                               |                  |             |                    |                                |                   |                         |                                             |                                                                                      |
|                                                                          |                               |                   |      |                               |                  |             |                    |                                |                   |                         |                                             |                                                                                      |
| For office use only. NB-<br>Initial <u>AND</u> date <u>ALL</u><br>boxes. | e only. NB-<br>ate <u>ALL</u> | Logged            |      | Databa                        | Database Entered |             | Database Validated | /alidated                      | GISI              | GIS Entered             | GIS Validated                               | lidated                                                                              |
|                                                                          |                               |                   |      |                               |                  |             |                    |                                |                   |                         |                                             |                                                                                      |