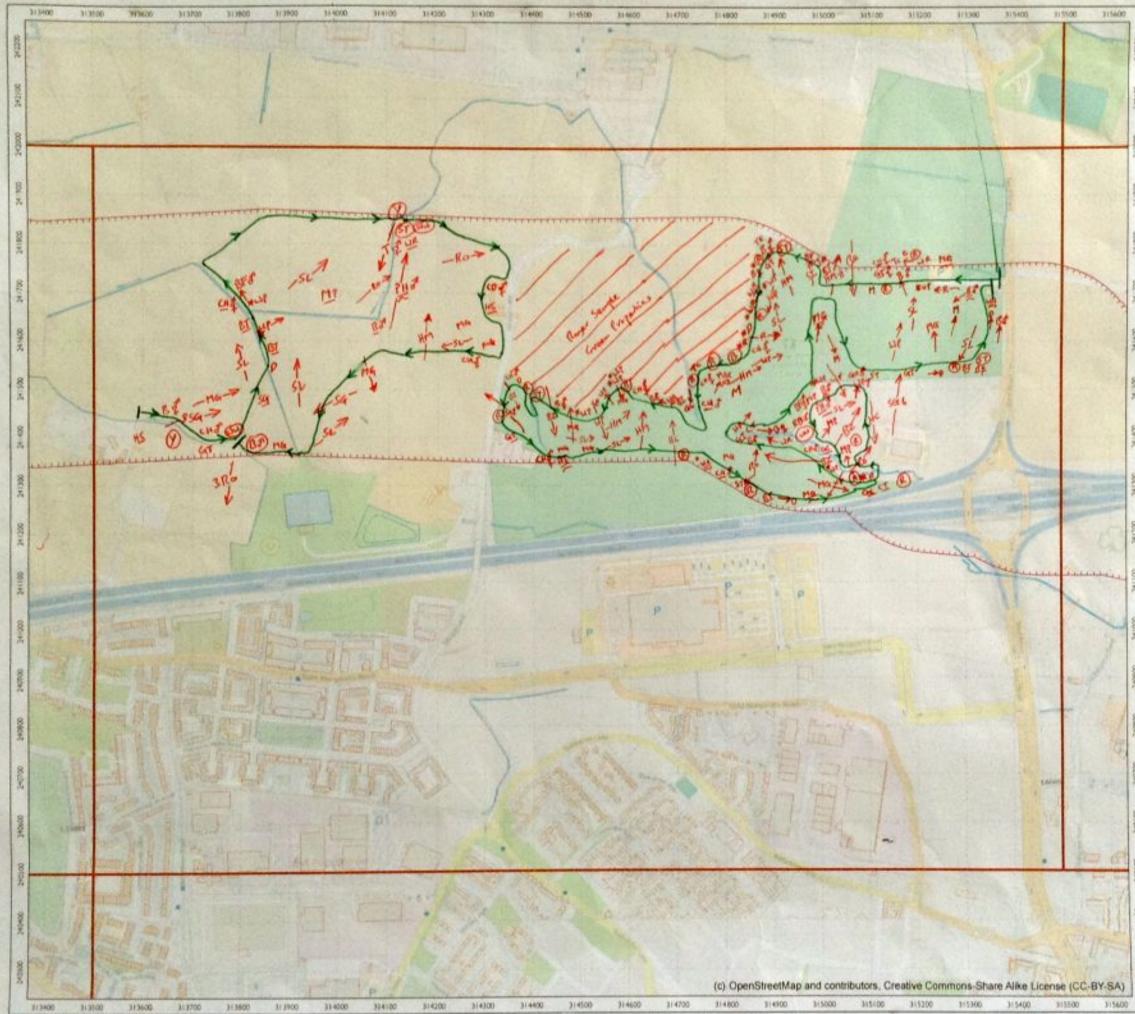

# APPENDIX 3 WINTER 2015 (NOVEMBER)

The data from the November 2015 winter walkover surveys were mapped, and are enclosed below (along with the associated survey recording sheets).

|                                                                          | -                             | Cher She          | 3    | Wind Speed                    | peed             |             | Direction          | RainSnow                       | M                 | Claud<br>Cover          | Cloud Height                                | Visibility                                                                           |
|--------------------------------------------------------------------------|-------------------------------|-------------------|------|-------------------------------|------------------|-------------|--------------------|--------------------------------|-------------------|-------------------------|---------------------------------------------|--------------------------------------------------------------------------------------|
| RPS                                                                      |                               | weance January    | ē    |                               | Beaulor          | n Moh       |                    |                                |                   |                         | Househ of should                            |                                                                                      |
| Sile                                                                     | ى                             | 600               |      | Calm<br>Light air             |                  |             | z¥                 | None<br>Drizzle/Mist           |                   | h eightra<br>e.g. 3:6   | above average<br>shove average<br>hoinhi ol | Poor (<1km) D<br>Moderare (1-3km) 1                                                  |
| Date                                                                     | 91                            | SI 02/11/91       | n    | Light breeze<br>Gentis breeze | D                | 4-7<br>8-12 | ш үл<br>Ш          | Light showers<br>Heavy showers | wars 2<br>Dwars 3 |                         | viewshed                                    | Good (+ 3km) 2                                                                       |
| Survey                                                                   | 3                             | ULLER LOO         | 0.   | Mod. breaze<br>Fresh broeze   |                  | 13-18       | ы<br>Va            | Heavy rain<br>Lying Snow       | 3                 | Frost                   | <150m 0<br>150-500m -                       |                                                                                      |
| Observer                                                                 | Ż                             | N. Veel           |      | Strong breeze                 | JTBB28 6         | 25.31       | MM                 | S Runfa                        |                   |                         |                                             |                                                                                      |
| Start Time                                                               | $\vdash$                      | 08:30             |      | Fresh gale                    |                  | 9446        |                    | On sile                        |                   | Ground 1                | _                                           | Please be as accurate as possible, with<br>weather details, entering only one figure |
| Finish Time                                                              | -                             | 15:30             |      | Whole gale                    |                  |             |                    |                                |                   |                         | _                                           | nor a range. e.g. WS - 5, not 5-5.<br>Use notes for extra into.                      |
| Sheet 1/                                                                 | &[ ]\$                        | ] Maps attached   | ched | Hurricane                     |                  | 73+         |                    |                                |                   |                         | E.g. WS · 5, gusting 6 (in notes).          | ng 6 (m noles).                                                                      |
| Weather                                                                  | Wind                          | Wind<br>directing | Rain | Cloud                         | Cloud            | Visibility  | Frast              | Snow                           | Notes/e.g.        | Notes(e.g. temperature) | rrej                                        |                                                                                      |
| Hr 18:30                                                                 | -                             | S.C.              | ٥    | -                             | 116121           | ~           | Ì                  | 1                              | 2°6               |                         |                                             |                                                                                      |
| Hr 29:56                                                                 | m                             | 3                 | 0    | 6/8                           | 14               | 5           | ł                  | l                              | 2.2               |                         |                                             |                                                                                      |
| Hr 314:30                                                                | e                             | 35                | 0    | 8/8                           | 2                | 2           | 1                  | l                              | 202               |                         |                                             |                                                                                      |
| Hr 4 16:30                                                               | ~                             | S                 | 4    | 5/2                           | _                | 2           | l                  |                                | م<br>م            |                         |                                             |                                                                                      |
| Hr 5 1213                                                                | ~                             | s<br>S            |      | 218                           | _                | _           |                    | 1                              | 900               |                         |                                             |                                                                                      |
| Hr 6 ()'3e                                                               | 4                             | 3<br>N            | 2    | 8/8                           | -                | 4           | 1                  | ł                              | 800               |                         |                                             |                                                                                      |
| Hr 714:30                                                                | ÷                             | SU                | 2    | 818                           | -                | 第1          | ļ                  | 1                              | 28                |                         |                                             |                                                                                      |
| Hr 8                                                                     |                               |                   |      |                               |                  |             |                    |                                |                   |                         |                                             |                                                                                      |
| Field Notes:<br>Maps altached                                            | ached                         |                   |      |                               |                  |             |                    |                                |                   |                         |                                             |                                                                                      |
|                                                                          |                               |                   |      |                               |                  |             |                    |                                |                   |                         |                                             |                                                                                      |
| For office use only. NB-<br>Initial <u>AND</u> date <u>ALL</u><br>boxes. | e only. NB-<br>ate <u>ALL</u> | Logged            |      | Databa                        | Database Entered |             | Database Validated | /alidated                      | GISI              | GIS Entered             | GIS Validated                               | lidated                                                                              |
|                                                                          |                               |                   |      |                               |                  |             |                    |                                |                   |                         |                                             |                                                                                      |

|     | RPS<br>Winter Welkerer                                                                                         |
|-----|----------------------------------------------------------------------------------------------------------------|
|     | Surveyor: N. Veale                                                                                             |
|     | Date: 16 11 7016                                                                                               |
|     | Start time 8:30 End time: 15:30                                                                                |
|     | Please altach weather sheet<br>Notes:                                                                          |
|     |                                                                                                                |
|     |                                                                                                                |
|     |                                                                                                                |
|     |                                                                                                                |
|     |                                                                                                                |
|     | 6 77-8-19 <sup>7</sup> 10 1911 12 13                                                                           |
|     | 14 (155 18<br>177 18<br>(c) OpenStretulMap and                                                                 |
|     | Contributors, Creative<br>Commons-Share Alike                                                                  |
|     | Legend                                                                                                         |
|     | B65/VV/VO survey boundary (250 m<br>buffer, supplied 20140420, blus 250<br>m buffer of protruding access track |
| 101 | supplied 201509-7)                                                                                             |
|     |                                                                                                                |
|     | Greater Dublin Drainage                                                                                        |
|     | Greater Dublin Drainage<br>Breeding/winter bird survey                                                         |
|     |                                                                                                                |
|     | Breeding/winter bird survey                                                                                    |