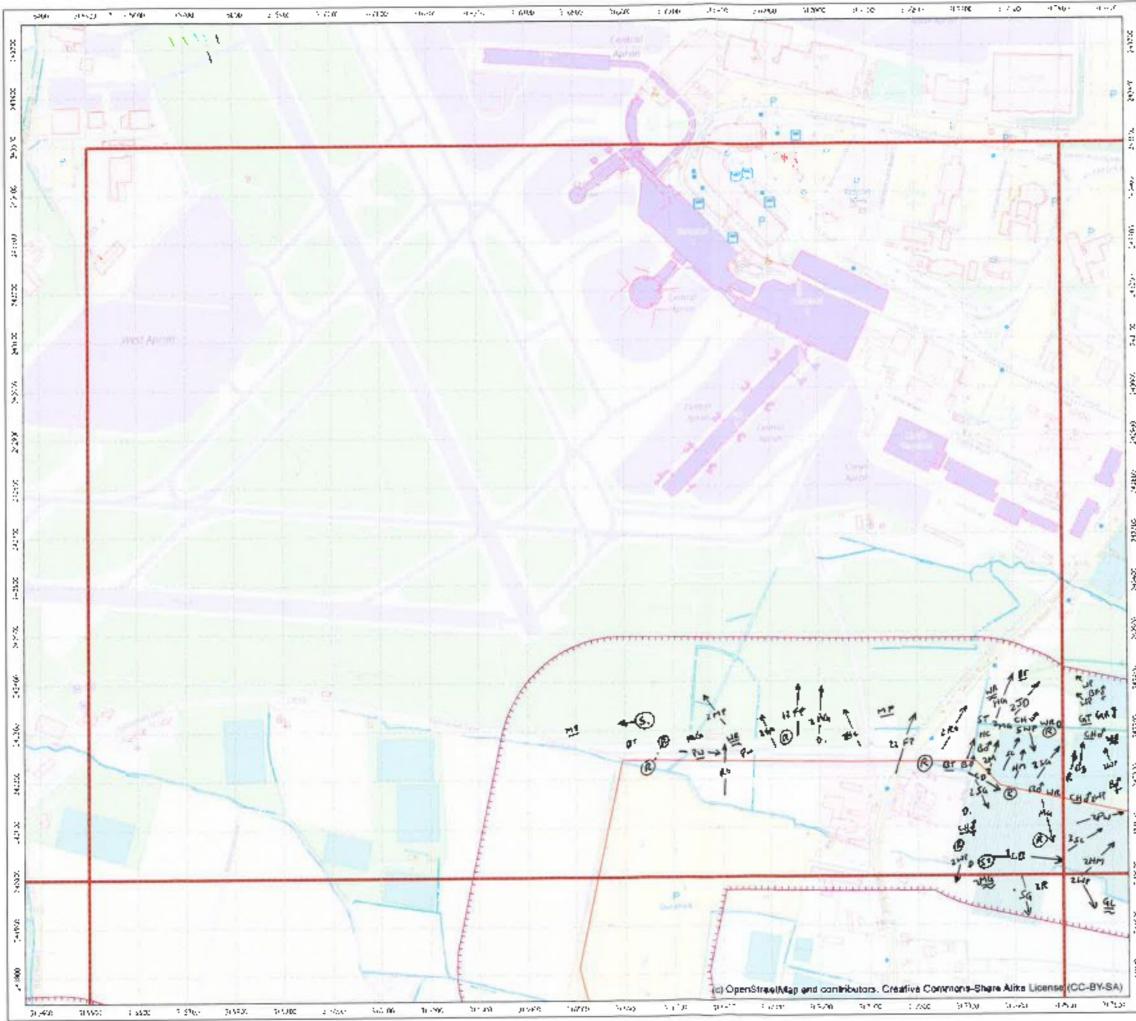

# APPENDIX 3 WINTER 2015 (NOVEMBER)

The data from the November 2015 winter walkover surveys were mapped, and are enclosed below (along with the associated survey recording sheets).

|                                                                          | -                             | Cher She          | 3    | Wind Speed                    | peed             |             | Direction          | RainSnow                       | M                 | Claud<br>Cover          | Cloud Height                                | Visibility                                                                           |
|--------------------------------------------------------------------------|-------------------------------|-------------------|------|-------------------------------|------------------|-------------|--------------------|--------------------------------|-------------------|-------------------------|---------------------------------------------|--------------------------------------------------------------------------------------|
| RPS                                                                      |                               | weance January    | ē    |                               | Beaulor          | n Moh       |                    |                                |                   |                         | Househ of should                            |                                                                                      |
| Sile                                                                     | ى                             | 600               |      | Calm<br>Light air             |                  |             | z¥                 | None<br>Drizzle/Mist           |                   | h eightra<br>e.g. 3:6   | above average<br>shove average<br>hoinhi ol | Poor (<1km) D<br>Moderare (1-3km) 1                                                  |
| Date                                                                     | 91                            | SI 02/11/91       | n    | Light breeze<br>Gentis breeze | D                | 4-7<br>8-12 | ш үл<br>Ш          | Light showers<br>Heavy showers | wars 2<br>Dwars 3 |                         | viewshed                                    | Good (+ 3km) 2                                                                       |
| Survey                                                                   | 3                             | ULLER LOO         | 0.   | Mod. breaze<br>Fresh broeze   |                  | 13-18       | ы<br>Va            | Heavy rain<br>Lying Snow       | 3                 | Frost                   | <150m 0<br>150-500m -                       |                                                                                      |
| Observer                                                                 | Ż                             | N. Veel           |      | Strong breeze                 | JTBB28 6         | 25.31       | MM                 | S Runfa                        |                   |                         |                                             |                                                                                      |
| Start Time                                                               | $\vdash$                      | 08:30             |      | Fresh gale                    |                  | 9446        |                    | On sile                        |                   | Ground 1                | _                                           | Please be as accurate as possible, with<br>weather details, entering only one figure |
| Finish Time                                                              | -                             | 15:30             |      | Whole gale                    |                  |             |                    |                                |                   |                         | _                                           | nor a range. e.g. WS - 5, not 5-5.<br>Use notes for extra into.                      |
| Sheet 1/                                                                 | &[ ]\$                        | ] Maps attached   | ched | Hurricane                     |                  | 73+         |                    |                                |                   |                         | E.g. WS · 5, gusting 6 (in notes).          | ng 6 (m noles).                                                                      |
| Weather                                                                  | Wind                          | Wind<br>directing | Rain | Cloud                         | Cloud            | Visibility  | Frast              | Snow                           | Notes/e.g.        | Notes(e.g. temperature) | rrej                                        |                                                                                      |
| Hr 18:30                                                                 | -                             | S.C.              | ٥    | -                             | 116121           | ~           | Ì                  | 1                              | 2°6               |                         |                                             |                                                                                      |
| Hr 29:56                                                                 | m                             | 3                 | 0    | 6/8                           | 14               | 5           | ł                  | l                              | 2.2               |                         |                                             |                                                                                      |
| Hr 314:30                                                                | e                             | 35                | 0    | 8/8                           | 2                | 2           | 1                  | l                              | 202               |                         |                                             |                                                                                      |
| Hr 4 16:30                                                               | ~                             | S                 | 4    | 5/2                           | _                | 2           | l                  |                                | م<br>م            |                         |                                             |                                                                                      |
| Hr 5 1213                                                                | ~                             | s<br>S            |      | 218                           | _                | _           |                    | 1                              | 900               |                         |                                             |                                                                                      |
| Hr 6 ()'3e                                                               | 4                             | 3<br>N            | 2    | 8/8                           | -                | 4           | 1                  | ł                              | 800               |                         |                                             |                                                                                      |
| Hr 714:30                                                                | ÷                             | SU                | 2    | 818                           | -                | 第1          | ļ                  | 1                              | 28                |                         |                                             |                                                                                      |
| Hr 8                                                                     |                               |                   |      |                               |                  |             |                    |                                |                   |                         |                                             |                                                                                      |
| Field Notes:<br>Maps altached                                            | ached                         |                   |      |                               |                  |             |                    |                                |                   |                         |                                             |                                                                                      |
|                                                                          |                               |                   |      |                               |                  |             |                    |                                |                   |                         |                                             |                                                                                      |
| For office use only. NB-<br>Initial <u>AND</u> date <u>ALL</u><br>boxes. | e only. NB-<br>ate <u>ALL</u> | Logged            |      | Databa                        | Database Entered |             | Database Validated | /alidated                      | GISI              | GIS Entered             | GIS Validated                               | lidated                                                                              |
|                                                                          |                               |                   |      |                               |                  |             |                    |                                |                   |                         |                                             |                                                                                      |

|     | RPS<br>Winter Welkerer                                                                                         |
|-----|----------------------------------------------------------------------------------------------------------------|
|     | Surveyor: N. Veale                                                                                             |
|     | Date: 16 11 7016                                                                                               |
|     | Start time 8:30 End time: 15:30                                                                                |
|     | Please altach weather sheet<br>Notes:                                                                          |
|     |                                                                                                                |
|     |                                                                                                                |
|     |                                                                                                                |
|     |                                                                                                                |
|     |                                                                                                                |
|     | 6 77-8-19 <sup>7</sup> 10 1911 12 13                                                                           |
|     | 14 (155 18<br>177 18<br>(c) OpenStretulMap and                                                                 |
|     | Contributors, Creative<br>Commons-Share Alike                                                                  |
|     | Legend                                                                                                         |
|     | B65/VV/VO survey boundary (250 m<br>buffer, supplied 20140420, blus 250<br>m buffer of protruding access track |
| 101 | supplied 201509-7)                                                                                             |
|     |                                                                                                                |
|     | Greater Dublin Drainage                                                                                        |
|     | Greater Dublin Drainage<br>Breeding/winter bird survey                                                         |
|     |                                                                                                                |
|     | Breeding/winter bird survey                                                                                    |