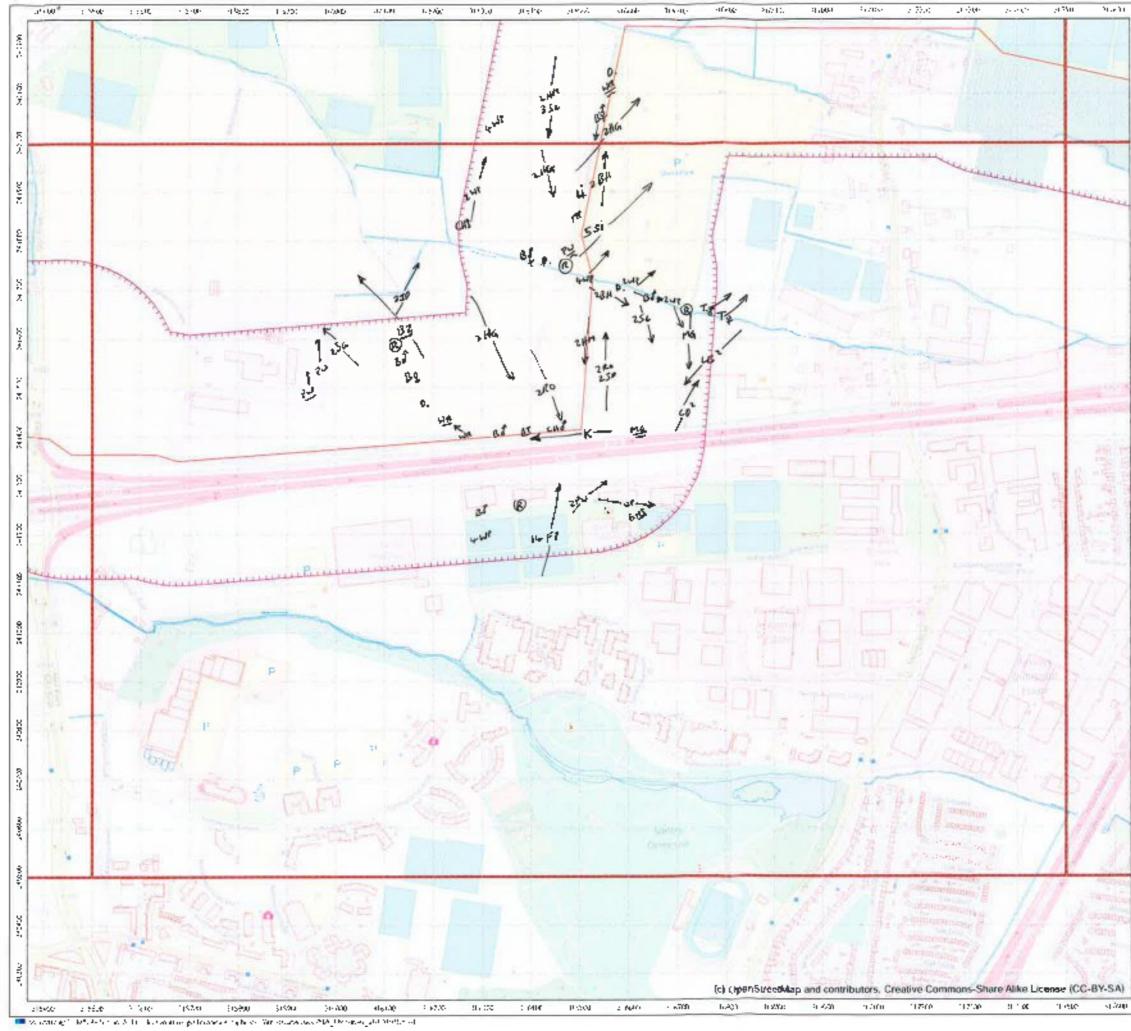

# APPENDIX 3 WINTER 2015 (NOVEMBER)

The data from the November 2015 winter walkover surveys were mapped, and are enclosed below (along with the associated survey recording sheets).

|                                                                          | -                             | Cher She          | 3    | Wind Speed                    | peed             |             | Direction          | RainSnow                       | M                 | Claud<br>Cover          | Cloud Height                                | Visibility                                                                           |
|--------------------------------------------------------------------------|-------------------------------|-------------------|------|-------------------------------|------------------|-------------|--------------------|--------------------------------|-------------------|-------------------------|---------------------------------------------|--------------------------------------------------------------------------------------|
| RPS                                                                      |                               | weance January    | ē    |                               | Beaulor          | n Moh       |                    |                                |                   |                         | Househ of should                            |                                                                                      |
| Sile                                                                     | ى                             | 600               |      | Calm<br>Light air             |                  |             | z¥                 | None<br>Drizzle/Mist           |                   | h eightra<br>e.g. 3:6   | above average<br>shove average<br>hoinhi ol | Poor (<1km) D<br>Moderare (1-3km) 1                                                  |
| Date                                                                     | 91                            | SI 02/11/91       | n    | Light breeze<br>Gentis breeze | D                | 4-7<br>8-12 | ш үл<br>Ш          | Light showers<br>Heavy showers | wars 2<br>Dwars 3 |                         | viewshed                                    | Good (+ 3km) 2                                                                       |
| Survey                                                                   | 3                             | ULLER LOO         | 0.   | Mod. breaze<br>Fresh broeze   |                  | 13-18       | ы<br>Va            | Heavy rain<br>Lying Snow       | 3                 | Frost                   | <150m 0<br>150-500m -                       |                                                                                      |
| Observer                                                                 | Ż                             | N. Veel           |      | Strong breeze                 | JTBB28 6         | 25.31       | MM                 | S Runfa                        |                   |                         |                                             |                                                                                      |
| Start Time                                                               | $\vdash$                      | 08:30             |      | Fresh gale                    |                  | 9446        |                    | On sile                        |                   | Ground 1                | _                                           | Please be as accurate as possible, with<br>weather details, entering only one figure |
| Finish Time                                                              | -                             | 15:30             |      | Whole gale                    |                  |             |                    |                                |                   |                         | _                                           | nor a range. e.g. WS - 5, not 5-5.<br>Use notes for extra into.                      |
| Sheet 1/                                                                 | &[ ]\$                        | ] Maps attached   | ched | Hurricane                     |                  | 73+         |                    |                                |                   |                         | E.g. WS · 5, gusting 6 (in notes).          | ng 6 (m noles).                                                                      |
| Weather                                                                  | Wind                          | Wind<br>directing | Rain | Cloud                         | Cloud            | Visibility  | Frast              | Snow                           | Notes/e.g.        | Notes(e.g. temperature) | rrej                                        |                                                                                      |
| Hr 18:30                                                                 | -                             | S.C.              | ٥    | -                             | 116121           | ~           | Ì                  | 1                              | 2°6               |                         |                                             |                                                                                      |
| Hr 29:56                                                                 | m                             | 3                 | 0    | 6/8                           | 14               | 5           | ł                  | l                              | 2.2               |                         |                                             |                                                                                      |
| Hr 314:30                                                                | e                             | 35                | 0    | 8/8                           | 2                | 2           | 1                  | l                              | 202               |                         |                                             |                                                                                      |
| Hr 4 16:30                                                               | ~                             | S                 | 4    | 5/2                           | _                | 2           | l                  |                                | م<br>م            |                         |                                             |                                                                                      |
| Hr 5 1213                                                                | ~                             | s<br>S            |      | 218                           | _                | _           |                    | 1                              | 900               |                         |                                             |                                                                                      |
| Hr 6 ()'3e                                                               | 4                             | 3<br>N            | 2    | 8/8                           | -                | 4           | 1                  | ł                              | 800               |                         |                                             |                                                                                      |
| Hr 714:30                                                                | ÷                             | SU                | 2    | 818                           | -                | 第1          | ļ                  | 1                              | 28                |                         |                                             |                                                                                      |
| Hr 8                                                                     |                               |                   |      |                               |                  |             |                    |                                |                   |                         |                                             |                                                                                      |
| Field Notes:<br>Maps altached                                            | ached                         |                   |      |                               |                  |             |                    |                                |                   |                         |                                             |                                                                                      |
|                                                                          |                               |                   |      |                               |                  |             |                    |                                |                   |                         |                                             |                                                                                      |
| For office use only. NB-<br>Initial <u>AND</u> date <u>ALL</u><br>boxes. | e only. NB-<br>ate <u>ALL</u> | Logged            |      | Databa                        | Database Entered |             | Database Validated | /alidated                      | GISI              | GIS Entered             | GIS Validated                               | lidated                                                                              |
|                                                                          |                               |                   |      |                               |                  |             |                    |                                |                   |                         |                                             |                                                                                      |