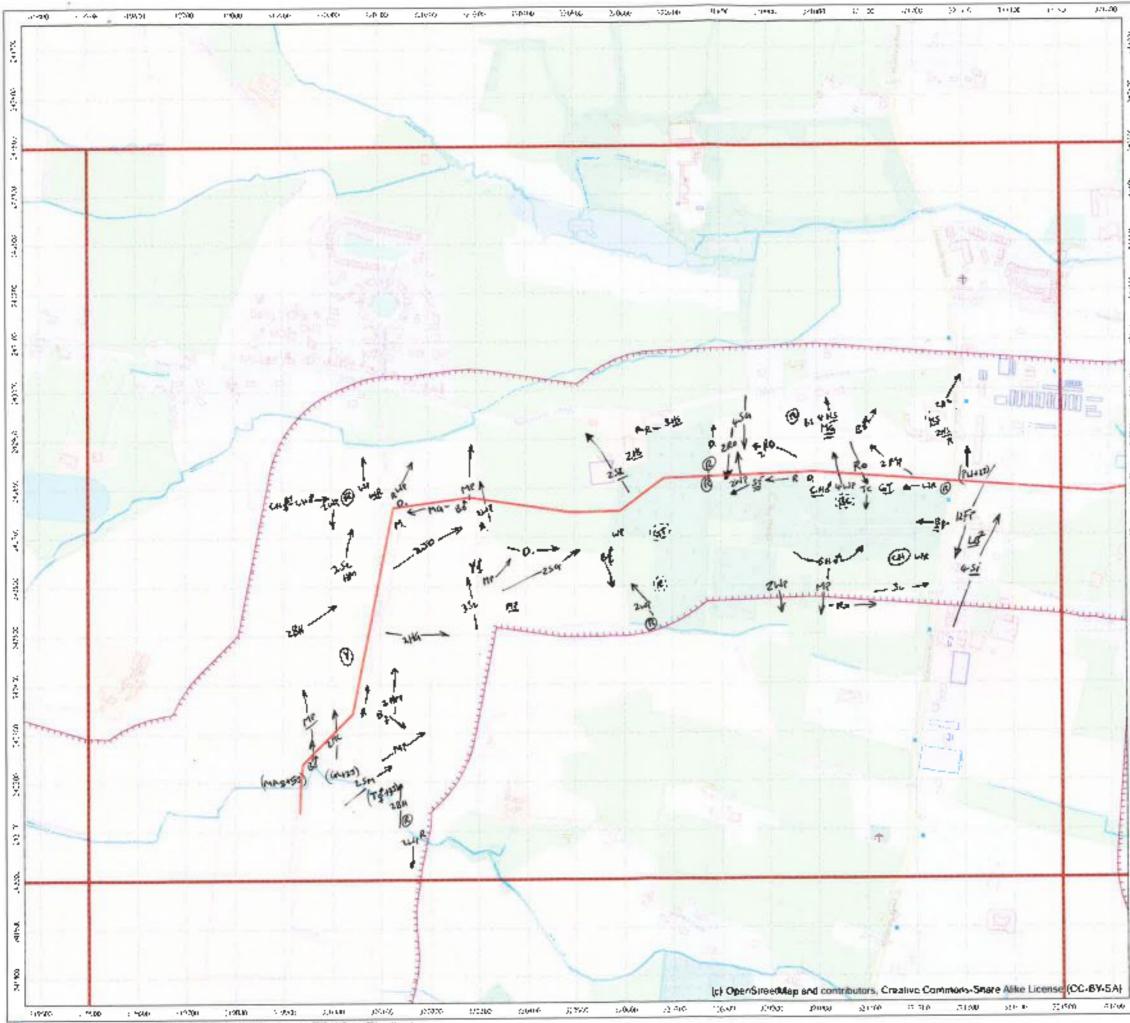

# APPENDIX 3 WINTER 2015 (NOVEMBER)

The data from the November 2015 winter walkover surveys were mapped, and are enclosed below (along with the associated survey recording sheets).

|                                                                          | -                             | Cher She          | 3    | Wind Speed                    | peed             |             | Direction          | RainSnow                       | M                 | Claud<br>Cover          | Cloud Height                                | Visibility                                                                           |
|--------------------------------------------------------------------------|-------------------------------|-------------------|------|-------------------------------|------------------|-------------|--------------------|--------------------------------|-------------------|-------------------------|---------------------------------------------|--------------------------------------------------------------------------------------|
| RPS                                                                      |                               | weance January    | ē    |                               | Beaulor          | n Moh       |                    |                                |                   |                         | Househ of should                            |                                                                                      |
| Sile                                                                     | ى                             | 600               |      | Calm<br>Light air             |                  |             | z¥                 | None<br>Drizzle/Mist           |                   | h eightra<br>e.g. 3:6   | above average<br>shove average<br>hoinhi ol | Poor (<1km) D<br>Moderare (1-3km) 1                                                  |
| Date                                                                     | 91                            | SI 02/11/91       | n    | Light breeze<br>Gentis breeze | D                | 4-7<br>8-12 | ш үл<br>Ш          | Light showers<br>Heavy showers | wars 2<br>Dwars 3 |                         | viewshed                                    | Good (+ 3km) 2                                                                       |
| Survey                                                                   | 3                             | ULLER LOO         | 0.   | Mod. breaze<br>Fresh broeze   |                  | 13-18       | ы<br>Va            | Heavy rain<br>Lying Snow       | 3                 | Frost                   | <150m 0<br>150-500m -                       |                                                                                      |
| Observer                                                                 | Ż                             | N. Veel           |      | Strong breeze                 | JTBB28 6         | 25.31       | MM                 | S Runfa                        |                   |                         |                                             |                                                                                      |
| Start Time                                                               | $\vdash$                      | 08:30             |      | Fresh gale                    |                  | 9446        |                    | On sile                        |                   | Ground 1                | _                                           | Please be as accurate as possible, with<br>weather details, entering only one figure |
| Finish Time                                                              | -                             | 15:30             |      | Whole gale                    |                  |             |                    |                                |                   |                         | _                                           | nor a range. e.g. WS - 5, not 5-5.<br>Use notes for extra into.                      |
| Sheet 1/                                                                 | &[ ]\$                        | ] Maps attached   | ched | Hurricane                     |                  | 73+         |                    |                                |                   |                         | E.g. WS · 5, gusting 6 (in notes).          | ng 6 (m noles).                                                                      |
| Weather                                                                  | Wind                          | Wind<br>directing | Rain | Cloud                         | Cloud            | Visibility  | Frast              | Snow                           | Notes/e.g.        | Notes(e.g. temperature) | rrej                                        |                                                                                      |
| Hr 18:30                                                                 | -                             | S.C.              | ٥    | -                             | 116121           | ~           | Ì                  | 1                              | 2°6               |                         |                                             |                                                                                      |
| Hr 29:56                                                                 | m                             | 3                 | 0    | 6/8                           | 14               | 5           | ł                  | l                              | 2.2               |                         |                                             |                                                                                      |
| Hr 314:30                                                                | e                             | 35                | 0    | 8/8                           | 2                | 2           | 1                  | l                              | 202               |                         |                                             |                                                                                      |
| Hr 4 16:30                                                               | ~                             | S                 | 4    | 5/2                           | _                | 2           | l                  |                                | م<br>م            |                         |                                             |                                                                                      |
| Hr 5 1213                                                                | ~                             | s<br>S            |      | 218                           | _                | _           |                    | 1                              | 900               |                         |                                             |                                                                                      |
| Hr 6 ()'3e                                                               | 4                             | 3<br>N            | 2    | 8/8                           | -                | 4           | 1                  | ł                              | 800               |                         |                                             |                                                                                      |
| Hr 714:30                                                                | ÷                             | SU                | 2    | 818                           | -                | 第1          | ļ                  | 1                              | 28                |                         |                                             |                                                                                      |
| Hr 8                                                                     |                               |                   |      |                               |                  |             |                    |                                |                   |                         |                                             |                                                                                      |
| Field Notes:<br>Maps altached                                            | ached                         |                   |      |                               |                  |             |                    |                                |                   |                         |                                             |                                                                                      |
|                                                                          |                               |                   |      |                               |                  |             |                    |                                |                   |                         |                                             |                                                                                      |
| For office use only. NB-<br>Initial <u>AND</u> date <u>ALL</u><br>boxes. | e only. NB-<br>ate <u>ALL</u> | Logged            |      | Databa                        | Database Entered |             | Database Validated | /alidated                      | GISI              | GIS Entered             | GIS Validated                               | lidated                                                                              |
|                                                                          |                               |                   |      |                               |                  |             |                    |                                |                   |                         |                                             |                                                                                      |

|     | RPS<br>Winter Welkerer                                                                                         |
|-----|----------------------------------------------------------------------------------------------------------------|
|     | Surveyor: N. Veale                                                                                             |
|     | Date: 16 11 7016                                                                                               |
|     | Start time 8:30 End time: 15:30                                                                                |
|     | Please altach weather sheet<br>Notes:                                                                          |
|     |                                                                                                                |
|     |                                                                                                                |
|     |                                                                                                                |
|     |                                                                                                                |
|     |                                                                                                                |
|     | 6 77-8-19 <sup>7</sup> 10 1911 12 13                                                                           |
|     | 14 (155 18<br>177 18<br>(c) OpenStretulMap and                                                                 |
|     | Contributors, Creative<br>Commons-Share Alike                                                                  |
|     | Legend                                                                                                         |
|     | B65/VV/VO survey boundary (250 m<br>buffer, supplied 20140420, blus 250<br>m buffer of protruding access track |
| 101 | supplied 201509-7)                                                                                             |
|     |                                                                                                                |
|     | Greater Dublin Drainage                                                                                        |
|     | Greater Dublin Drainage<br>Breeding/winter bird survey                                                         |
|     |                                                                                                                |
|     | Breeding/winter bird survey                                                                                    |