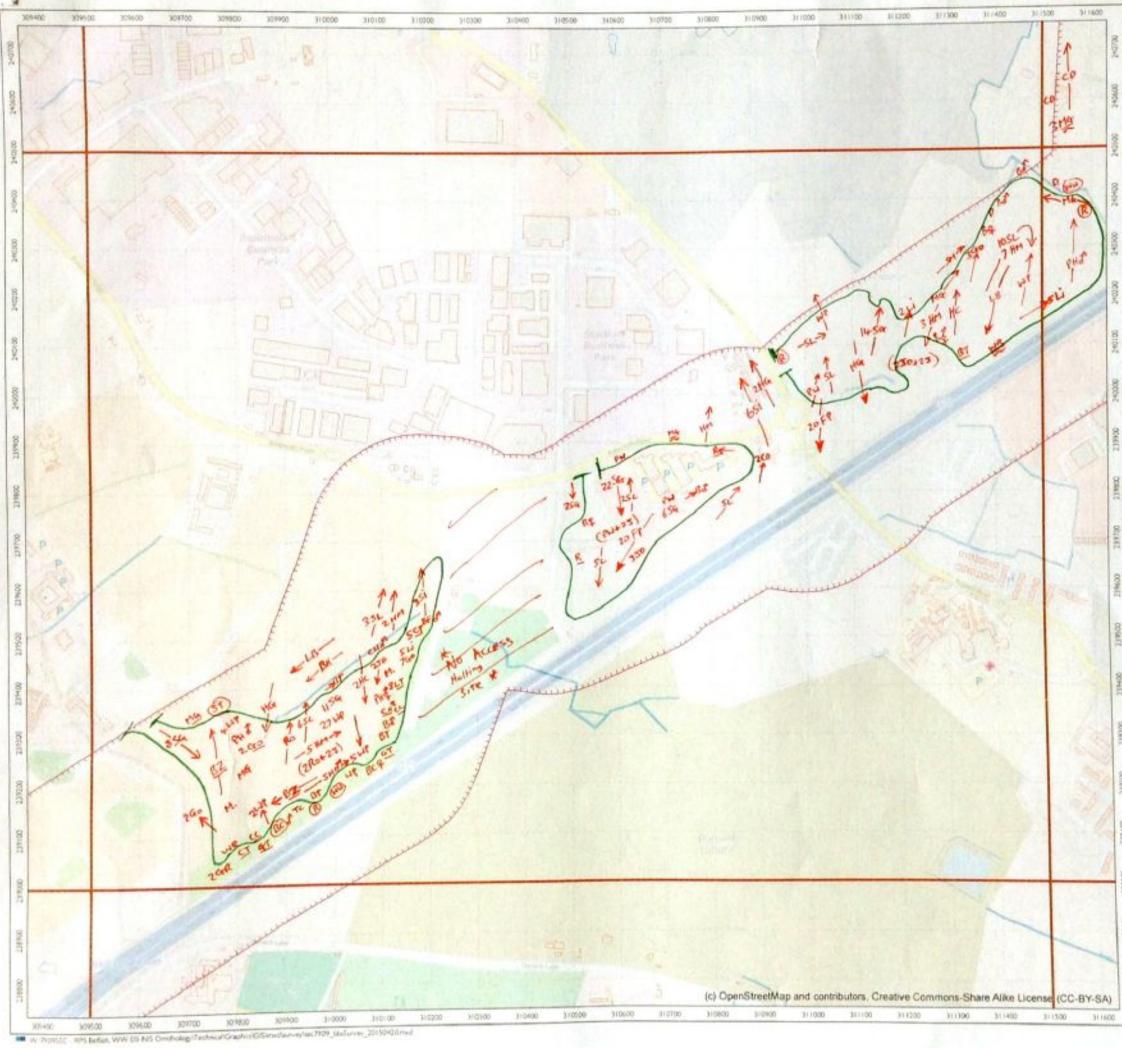

# APPENDIX 3 WINTER 2015 (NOVEMBER)

The data from the November 2015 winter walkover surveys were mapped, and are enclosed below (along with the associated survey recording sheets).

|                                                                          | -                             | Cher She          | 3    | Wind Speed                    | peed             |             | Direction          | RainSnow                       | M                 | Claud<br>Cover          | Cloud Height                                | Visibility                                                                           |
|--------------------------------------------------------------------------|-------------------------------|-------------------|------|-------------------------------|------------------|-------------|--------------------|--------------------------------|-------------------|-------------------------|---------------------------------------------|--------------------------------------------------------------------------------------|
| RPS                                                                      |                               | weance January    | ē    |                               | Beaulor          | n Moh       |                    |                                |                   |                         | Househ of should                            |                                                                                      |
| Sile                                                                     | ى                             | 600               |      | Calm<br>Light air             |                  |             | z¥                 | None<br>Drizzle/Mist           |                   | h eightra<br>e.g. 3:6   | above average<br>shove average<br>hoinhi ol | Poor (<1km) D<br>Moderare (1-3km) 1                                                  |
| Date                                                                     | 91                            | SI 02/11/91       | n    | Light breeze<br>Gentis breeze | D                | 4-7<br>8-12 | ш үл<br>Ш          | Light showers<br>Heavy showers | wars 2<br>Dwars 3 |                         | viewshed                                    | Good (+ 3km) 2                                                                       |
| Survey                                                                   | 3                             | ULLER LOO         | 0.   | Mod. breaze<br>Fresh broeze   |                  | 13-18       | ы<br>Va            | Heavy rain<br>Lying Snow       | 3                 | Frost                   | <150m 0<br>150-500m -                       |                                                                                      |
| Observer                                                                 | Ż                             | N. Veel           |      | Strong breeze                 | JTBB28 6         | 25.31       | MM                 | S Runfa                        |                   |                         |                                             |                                                                                      |
| Start Time                                                               | $\vdash$                      | 08:30             |      | Fresh gale                    |                  | 9446        |                    | On sile                        |                   | Ground 1                | _                                           | Please be as accurate as possible, with<br>weather details, entering only one figure |
| Finish Time                                                              | -                             | 15:30             |      | Whole gale                    |                  |             |                    |                                |                   |                         | _                                           | nor a range. e.g. WS - 5, not 5-5.<br>Use notes for extra into.                      |
| Sheet 1/                                                                 | &[ ]\$                        | ] Maps attached   | ched | Hurricane                     |                  | 73+         |                    |                                |                   |                         | E.g. WS · 5, gusting 6 (in notes).          | ng 6 (m noles).                                                                      |
| Weather                                                                  | Wind                          | Wind<br>directing | Rain | Cloud                         | Cloud            | Visibility  | Frast              | Snow                           | Notes/e.g.        | Notes(e.g. temperature) | rrej                                        |                                                                                      |
| Hr 18:30                                                                 | -                             | S.C.              | ٥    | -                             | 116121           | ~           | Ì                  | 1                              | 2°6               |                         |                                             |                                                                                      |
| Hr 29:56                                                                 | m                             | 3                 | 0    | 6/8                           | 14               | 5           | ł                  | l                              | 2.2               |                         |                                             |                                                                                      |
| Hr 314:30                                                                | e                             | 35                | 0    | 8/8                           | 2                | 2           | 1                  | l                              | 202               |                         |                                             |                                                                                      |
| Hr 4 16:30                                                               | ~                             | S                 | 4    | 5/2                           | _                | 2           | l                  |                                | م<br>م            |                         |                                             |                                                                                      |
| Hr 5 1213                                                                | ~                             | s<br>S            |      | 218                           | _                | _           |                    | 1                              | 900               |                         |                                             |                                                                                      |
| Hr 6 ()'3e                                                               | 4                             | 3<br>N            | 2    | 8/8                           | -                | 4           | 1                  | ł                              | 800               |                         |                                             |                                                                                      |
| Hr 714:30                                                                | ÷                             | SU                | 2    | 818                           | -                | 第1          | ļ                  | 1                              | 28                |                         |                                             |                                                                                      |
| Hr 8                                                                     |                               |                   |      |                               |                  |             |                    |                                |                   |                         |                                             |                                                                                      |
| Field Notes:<br>Maps altached                                            | ached                         |                   |      |                               |                  |             |                    |                                |                   |                         |                                             |                                                                                      |
|                                                                          |                               |                   |      |                               |                  |             |                    |                                |                   |                         |                                             |                                                                                      |
| For office use only. NB-<br>Initial <u>AND</u> date <u>ALL</u><br>boxes. | e only. NB-<br>ate <u>ALL</u> | Logged            |      | Databa                        | Database Entered |             | Database Validated | /alidated                      | GISI              | GIS Entered             | GIS Validated                               | lidated                                                                              |
|                                                                          |                               |                   |      |                               |                  |             |                    |                                |                   |                         |                                             |                                                                                      |