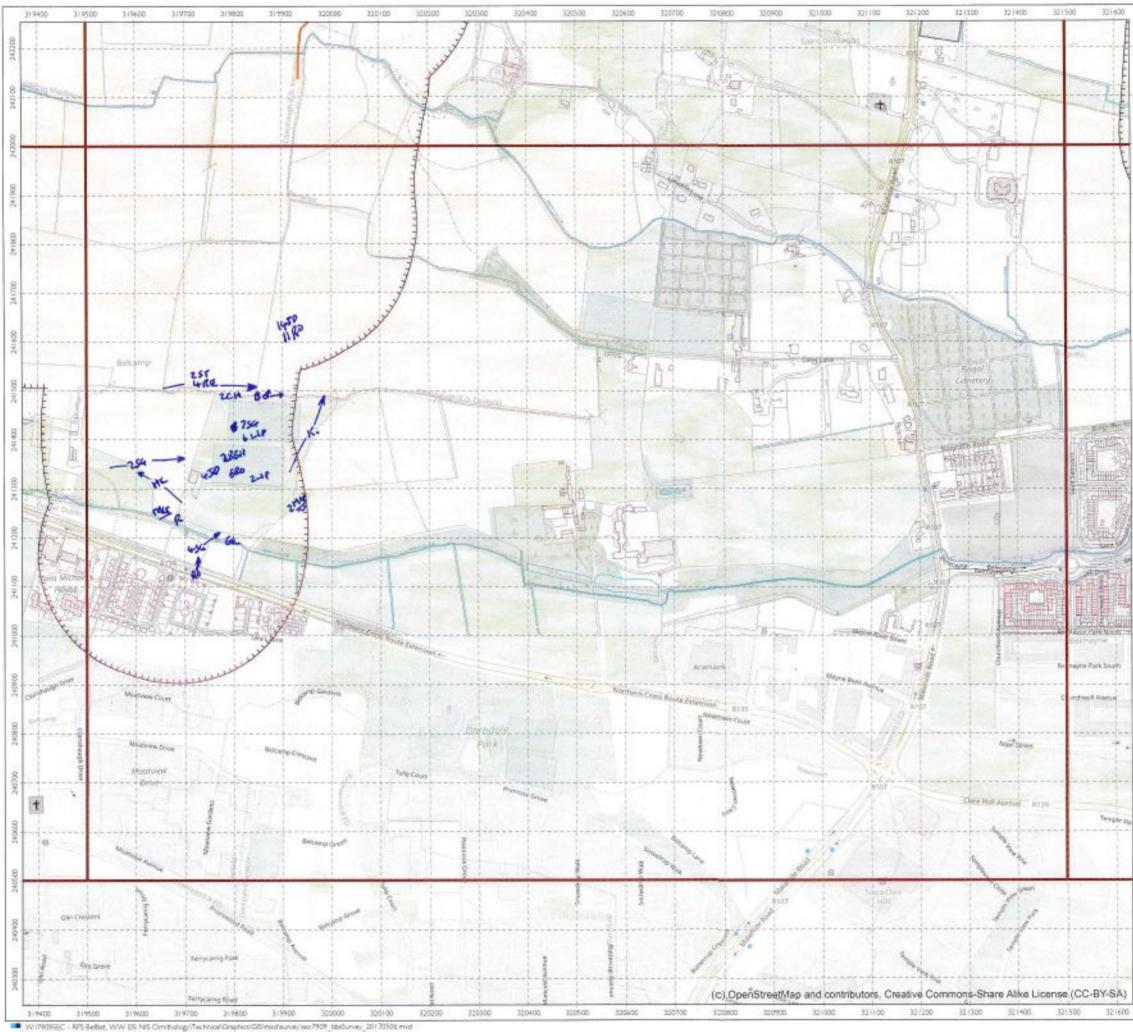

# APPENDIX 3 WINTER 2015 (NOVEMBER)

The data from the November 2015 winter walkover surveys were mapped, and are enclosed below (along with the associated survey recording sheets).

|                                                                          | -                             | Cher She          | 3    | Wind Speed                    | peed             |             | Direction          | RainSnow                       | M                 | Claud<br>Cover          | Cloud Height                                | Visibility                                                                           |
|--------------------------------------------------------------------------|-------------------------------|-------------------|------|-------------------------------|------------------|-------------|--------------------|--------------------------------|-------------------|-------------------------|---------------------------------------------|--------------------------------------------------------------------------------------|
| RPS                                                                      |                               | weance January    | ē    |                               | Beaulor          | n Moh       |                    |                                |                   |                         | Househ of should                            |                                                                                      |
| Sile                                                                     | ى                             | 600               |      | Calm<br>Light air             |                  |             | z¥                 | None<br>Drizzle/Mist           |                   | h eightra<br>e.g. 3:6   | above average<br>shove average<br>hoinhi ol | Poor (<1km) D<br>Moderare (1-3km) 1                                                  |
| Date                                                                     | 91                            | SI 02/11/91       | n    | Light breeze<br>Gentis breeze | D                | 4-7<br>8-12 | ш үл<br>Ш          | Light showers<br>Heavy showers | wars 2<br>Dwars 3 |                         | viewshed                                    | Good (+ 3km) 2                                                                       |
| Survey                                                                   | 3                             | ULLER LOO         | 0.   | Mod. breaze<br>Fresh broeze   |                  | 13-18       | ы<br>Va            | Heavy rain<br>Lying Snow       | 3                 | Frost                   | <150m 0<br>150-500m -                       |                                                                                      |
| Observer                                                                 | Ż                             | N. Veel           |      | Strong breeze                 | JTBB28 6         | 25.31       | MM                 | S Runfa                        |                   |                         |                                             |                                                                                      |
| Start Time                                                               | $\vdash$                      | 08:30             |      | Fresh gale                    |                  | 9446        |                    | On sile                        |                   | Ground 1                | _                                           | Please be as accurate as possible, with<br>weather details, entering only one figure |
| Finish Time                                                              | -                             | 15:30             |      | Whole gale                    |                  |             |                    |                                |                   |                         | _                                           | nor a range. e.g. WS - 5, not 5-5.<br>Use notes for extra into.                      |
| Sheet 1/                                                                 | &[ ]\$                        | ] Maps attached   | ched | Hurricane                     |                  | 73+         |                    |                                |                   |                         | E.g. WS · 5, gusting 6 (in notes).          | ng 6 (m noles).                                                                      |
| Weather                                                                  | Wind                          | Wind<br>directing | Rain | Cloud                         | Cloud            | Visibility  | Frast              | Snow                           | Notes/e.g.        | Notes(e.g. temperature) | rrej                                        |                                                                                      |
| Hr 18:30                                                                 | -                             | S.C.              | ٥    | -                             | 116121           | ~           | Ì                  | 1                              | 2°6               |                         |                                             |                                                                                      |
| Hr 29:56                                                                 | m                             | 3                 | 0    | 6/8                           | 14               | 5           | ł                  | l                              | 2.2               |                         |                                             |                                                                                      |
| Hr 314:30                                                                | e                             | 35                | 0    | 8/8                           | 2                | 2           | 1                  | l                              | 202               |                         |                                             |                                                                                      |
| Hr 4 16:30                                                               | ~                             | S                 | 4    | 5/2                           | _                | 2           | l                  |                                | م<br>م            |                         |                                             |                                                                                      |
| Hr 5 1213                                                                | ~                             | s<br>S            |      | 218                           | _                | _           |                    | 1                              | 900               |                         |                                             |                                                                                      |
| Hr 6 ()'3e                                                               | 4                             | 3<br>N            | 2    | 8/8                           | -                | 4           | 1                  | ł                              | 800               |                         |                                             |                                                                                      |
| Hr 714:30                                                                | ÷                             | SU                | 2    | 818                           | -                | 第1          | ļ                  | 1                              | 28                |                         |                                             |                                                                                      |
| Hr 8                                                                     |                               |                   |      |                               |                  |             |                    |                                |                   |                         |                                             |                                                                                      |
| Field Notes:<br>Maps altached                                            | ached                         |                   |      |                               |                  |             |                    |                                |                   |                         |                                             |                                                                                      |
|                                                                          |                               |                   |      |                               |                  |             |                    |                                |                   |                         |                                             |                                                                                      |
| For office use only. NB-<br>Initial <u>AND</u> date <u>ALL</u><br>boxes. | e only. NB-<br>ate <u>ALL</u> | Logged            |      | Databa                        | Database Entered |             | Database Validated | /alidated                      | GISI              | GIS Entered             | GIS Validated                               | lidated                                                                              |
|                                                                          |                               |                   |      |                               |                  |             |                    |                                |                   |                         |                                             |                                                                                      |