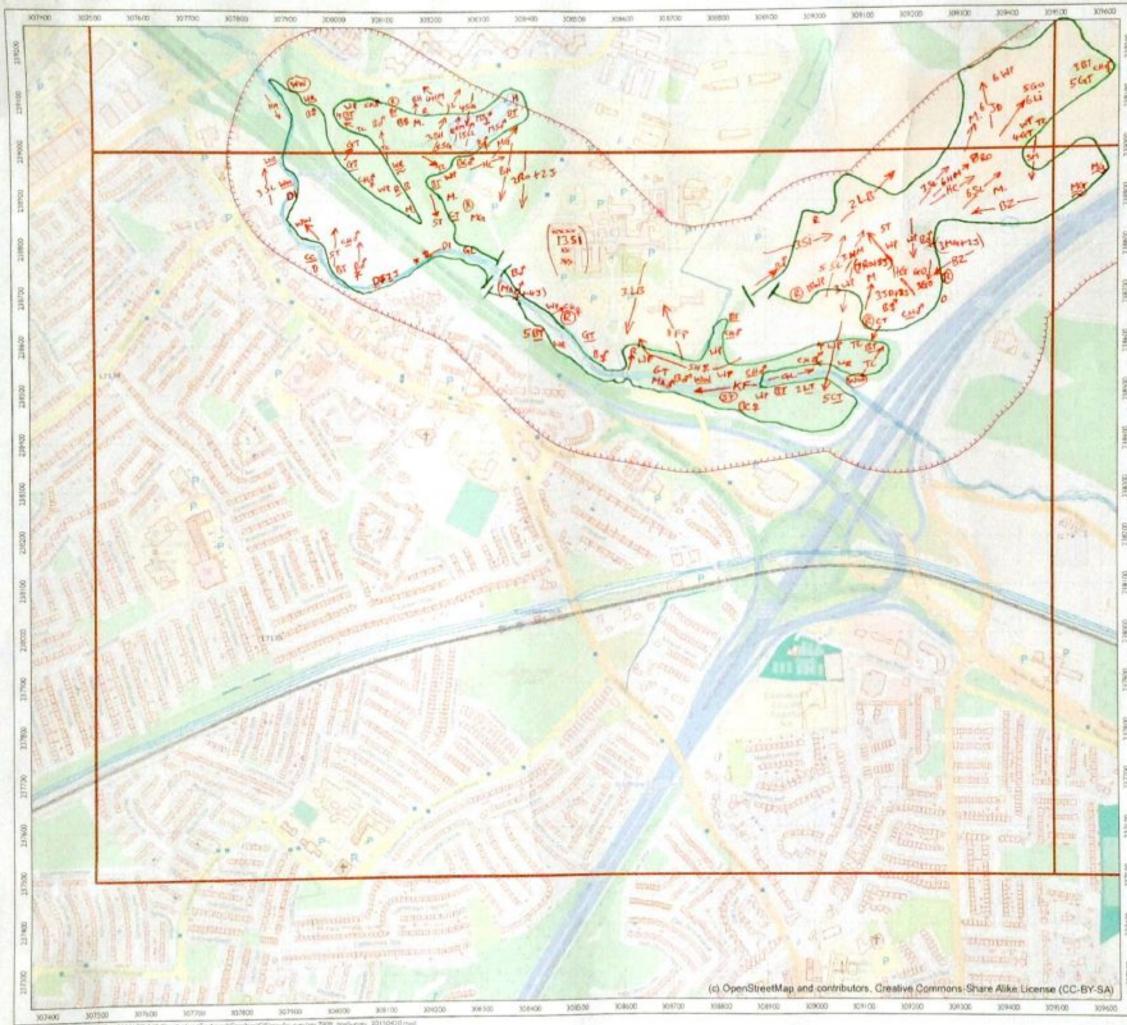

# APPENDIX 3 WINTER 2015 (NOVEMBER)

The data from the November 2015 winter walkover surveys were mapped, and are enclosed below (along with the associated survey recording sheets).

|                                                                          | -                             | Cher She          | 3    | Wind Speed                    | peed             |             | Direction          | RainSnow                       | M                 | Claud<br>Cover          | Cloud Height                                | Visibility                                                                           |
|--------------------------------------------------------------------------|-------------------------------|-------------------|------|-------------------------------|------------------|-------------|--------------------|--------------------------------|-------------------|-------------------------|---------------------------------------------|--------------------------------------------------------------------------------------|
| RPS                                                                      |                               | weance January    | ē    |                               | Beaulor          | n Moh       |                    |                                |                   |                         | Househ of should                            |                                                                                      |
| Sile                                                                     | ى                             | 600               |      | Calm<br>Light air             |                  |             | z¥                 | None<br>Drizzle/Mist           |                   | h eightra<br>e.g. 3:6   | above average<br>shove average<br>hoinhi ol | Poor (<1km) D<br>Moderare (1-3km) 1                                                  |
| Date                                                                     | 91                            | SI 02/11/91       | n    | Light breeze<br>Gentis breeze | D                | 4-7<br>8-12 | ш үл<br>Ш          | Light showers<br>Heavy showers | wars 2<br>Dwars 3 |                         | viewshed                                    | Good (+ 3km) 2                                                                       |
| Survey                                                                   | 3                             | ULLER LOO         | 0.   | Mod. breaze<br>Fresh broeze   |                  | 13-18       | ы<br>Va            | Heavy rain<br>Lying Snow       | 3                 | Frost                   | <150m 0<br>150-500m -                       |                                                                                      |
| Observer                                                                 | Ż                             | N. Veel           |      | Strong breeze                 | JTBB28 6         | 25.31       | MM                 | S Runfa                        |                   |                         |                                             |                                                                                      |
| Start Time                                                               | $\vdash$                      | 08:30             |      | Fresh gale                    |                  | 9446        |                    | On sile                        |                   | Ground 1                | _                                           | Please be as accurate as possible, with<br>weather details, entering only one figure |
| Finish Time                                                              | -                             | 15:30             |      | Whole gale                    |                  |             |                    |                                |                   |                         | _                                           | nor a range. e.g. WS - 5, not 5-5.<br>Use notes for extra into.                      |
| Sheet 1/                                                                 | &[ ]\$                        | ] Maps attached   | ched | Hurricane                     |                  | 73+         |                    |                                |                   |                         | E.g. WS · 5, gusting 6 (in notes).          | ng 6 (m noles).                                                                      |
| Weather                                                                  | Wind                          | Wind<br>directing | Rain | Cloud                         | Cloud            | Visibility  | Frast              | Snow                           | Notes/e.g.        | Notes(e.g. temperature) | rrej                                        |                                                                                      |
| Hr 18:30                                                                 | -                             | S.C.              | ٥    | -                             | 116121           | ~           | Ì                  | 1                              | 2°6               |                         |                                             |                                                                                      |
| Hr 29:56                                                                 | m                             | 3                 | 0    | 6/8                           | 14               | 5           | ł                  | l                              | 2.2               |                         |                                             |                                                                                      |
| Hr 314:30                                                                | e                             | 35                | 0    | 8/8                           | 2                | 2           | 1                  | l                              | 202               |                         |                                             |                                                                                      |
| Hr 4 16:30                                                               | ~                             | S                 | 4    | 5/2                           | _                | 2           | l                  |                                | م<br>م            |                         |                                             |                                                                                      |
| Hr 5 1213                                                                | ~                             | s<br>S            |      | 218                           | _                | _           |                    | 1                              | 900               |                         |                                             |                                                                                      |
| Hr 6 ()'3e                                                               | 4                             | 3<br>N            | 2    | 8/8                           | -                | 4           | 1                  | ł                              | 800               |                         |                                             |                                                                                      |
| Hr 714:30                                                                | ÷                             | SU                | 2    | 818                           | -                | 第1          | ļ                  | 1                              | 28                |                         |                                             |                                                                                      |
| Hr 8                                                                     |                               |                   |      |                               |                  |             |                    |                                |                   |                         |                                             |                                                                                      |
| Field Notes:<br>Maps altached                                            | ached                         |                   |      |                               |                  |             |                    |                                |                   |                         |                                             |                                                                                      |
|                                                                          |                               |                   |      |                               |                  |             |                    |                                |                   |                         |                                             |                                                                                      |
| For office use only. NB-<br>Initial <u>AND</u> date <u>ALL</u><br>boxes. | e only. NB-<br>ate <u>ALL</u> | Logged            |      | Databa                        | Database Entered |             | Database Validated | /alidated                      | GISI              | GIS Entered             | GIS Validated                               | lidated                                                                              |
|                                                                          |                               |                   |      |                               |                  |             |                    |                                |                   |                         |                                             |                                                                                      |