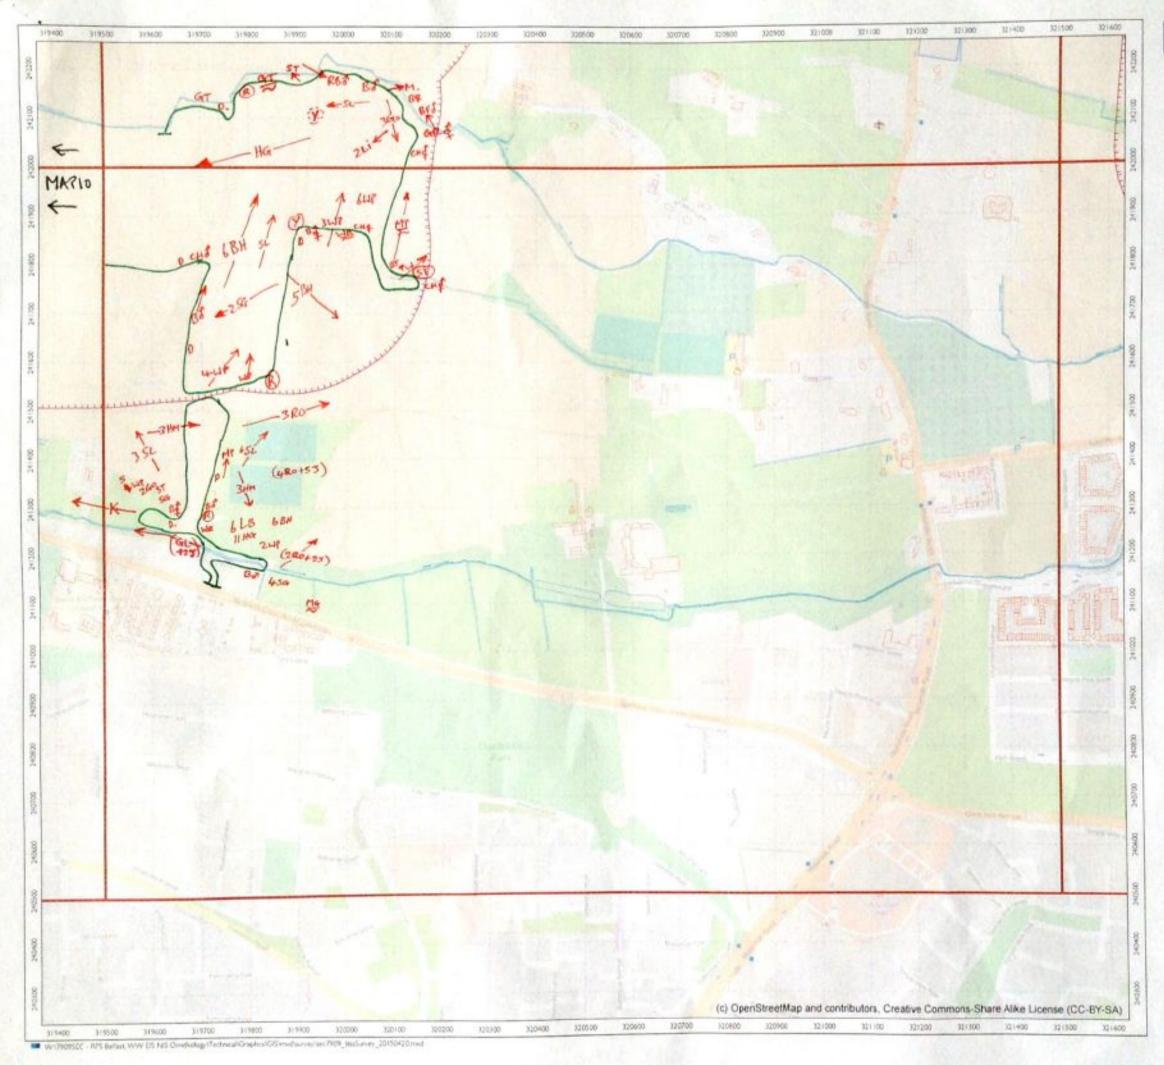

# APPENDIX 3 WINTER 2015 (NOVEMBER)

The data from the November 2015 winter walkover surveys were mapped, and are enclosed below (along with the associated survey recording sheets).

|                                                                          | -                             | Cher She          | 3    | Wind Speed                    | peed             |             | Direction          | RainSnow                       | M                 | Claud<br>Cover          | Cloud Height                                | Visibility                                                                           |
|--------------------------------------------------------------------------|-------------------------------|-------------------|------|-------------------------------|------------------|-------------|--------------------|--------------------------------|-------------------|-------------------------|---------------------------------------------|--------------------------------------------------------------------------------------|
| RPS                                                                      |                               | weance January    | ē    |                               | Beaulor          | n Moh       |                    |                                |                   |                         | Househ of should                            |                                                                                      |
| Sile                                                                     | ى                             | 600               |      | Calm<br>Light air             |                  |             | z¥                 | None<br>Drizzle/Mist           |                   | h eightra<br>e.g. 3:6   | above average<br>shove average<br>hoinhi ol | Poor (<1km) D<br>Moderare (1-3km) 1                                                  |
| Date                                                                     | 91                            | SI 02/11/91       | n    | Light breeze<br>Gentis breeze | D                | 4-7<br>8-12 | ш үл<br>Ш          | Light showers<br>Heavy showers | wars 2<br>Dwars 3 |                         | viewshed                                    | Good (+ 3km) 2                                                                       |
| Survey                                                                   | 3                             | ULLER LOO         | 0.   | Mod. breaze<br>Fresh broeze   |                  | 13-18       | ы<br>Va            | Heavy rain<br>Lying Snow       | 3                 | Frost                   | <150m 0<br>150-500m -                       |                                                                                      |
| Observer                                                                 | Ż                             | N. Veel           |      | Strong breeze                 | JTBB28 6         | 25.31       | MM                 | S Runfa                        |                   |                         |                                             |                                                                                      |
| Start Time                                                               | $\vdash$                      | 08:30             |      | Fresh gale                    |                  | 9446        |                    | On sile                        |                   | Ground 1                | _                                           | Please be as accurate as possible, with<br>weather details, entering only one figure |
| Finish Time                                                              | -                             | 15:30             |      | Whole gale                    |                  |             |                    |                                |                   |                         | _                                           | nor a range. e.g. WS - 5, not 5-5.<br>Use notes for extra into.                      |
| Sheet 1/                                                                 | &[ ]\$                        | ] Maps attached   | ched | Hurricane                     |                  | 73+         |                    |                                |                   |                         | E.g. WS · 5, gusting 6 (in notes).          | ng 6 (m noles).                                                                      |
| Weather                                                                  | Wind                          | Wind<br>directing | Rain | Cloud                         | Cloud            | Visibility  | Frast              | Snow                           | Notes/e.g.        | Notes(e.g. temperature) | rrej                                        |                                                                                      |
| Hr 18:30                                                                 | -                             | S.C.              | ٥    | -                             | 116121           | ~           | Ì                  | 1                              | 2°6               |                         |                                             |                                                                                      |
| Hr 29:56                                                                 | m                             | 3                 | 0    | 6/8                           | 14               | 5           | ł                  | l                              | 2.2               |                         |                                             |                                                                                      |
| Hr 314:30                                                                | e                             | 35                | 0    | 8/8                           | 2                | 2           | 1                  | l                              | 202               |                         |                                             |                                                                                      |
| Hr 4 16:30                                                               | ~                             | S                 | 4    | 5/2                           | _                | 2           | l                  |                                | م<br>م            |                         |                                             |                                                                                      |
| Hr 5 1213                                                                | ~                             | s<br>S            |      | 218                           | _                | _           |                    | 1                              | 900               |                         |                                             |                                                                                      |
| Hr 6 ()'3e                                                               | 4                             | 3<br>N            | 2    | 8/8                           | -                | 4           | 1                  | ł                              | 800               |                         |                                             |                                                                                      |
| Hr 714:30                                                                | ÷                             | SU                | 2    | 818                           | -                | 第1          | ļ                  | 1                              | 28                |                         |                                             |                                                                                      |
| Hr 8                                                                     |                               |                   |      |                               |                  |             |                    |                                |                   |                         |                                             |                                                                                      |
| Field Notes:<br>Maps altached                                            | ached                         |                   |      |                               |                  |             |                    |                                |                   |                         |                                             |                                                                                      |
|                                                                          |                               |                   |      |                               |                  |             |                    |                                |                   |                         |                                             |                                                                                      |
| For office use only. NB-<br>Initial <u>AND</u> date <u>ALL</u><br>boxes. | e only. NB-<br>ate <u>ALL</u> | Logged            |      | Databa                        | Database Entered |             | Database Validated | /alidated                      | GISI              | GIS Entered             | GIS Validated                               | lidated                                                                              |
|                                                                          |                               |                   |      |                               |                  |             |                    |                                |                   |                         |                                             |                                                                                      |