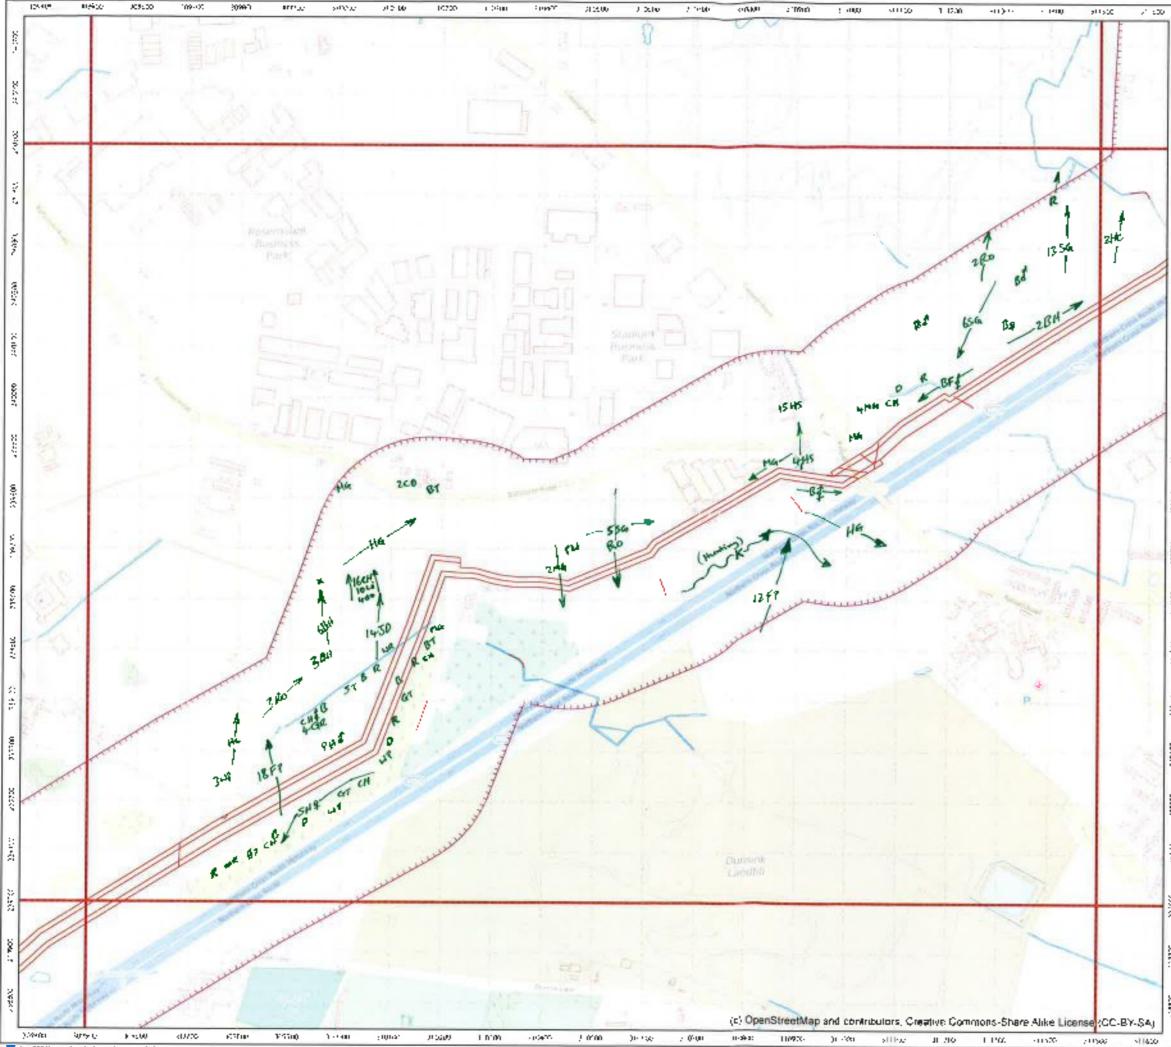

# APPENDIX 3 WINTER 2015 (NOVEMBER)

The data from the November 2015 winter walkover surveys were mapped, and are enclosed below (along with the associated survey recording sheets).

|                                                                          | -                             | Cher She          | 3    | Wind Speed                    | peed             |             | Direction          | RainSnow                       | M                 | Claud<br>Cover          | Cloud Height                                | Visibility                                                                           |
|--------------------------------------------------------------------------|-------------------------------|-------------------|------|-------------------------------|------------------|-------------|--------------------|--------------------------------|-------------------|-------------------------|---------------------------------------------|--------------------------------------------------------------------------------------|
| RPS                                                                      |                               | weance January    | ē    |                               | Beaulor          | n Moh       |                    |                                |                   |                         | Househ of should                            |                                                                                      |
| Sile                                                                     | ى                             | 600               |      | Calm<br>Light air             |                  |             | z¥                 | None<br>Drizzle/Mist           |                   | h eightra<br>e.g. 3:6   | above average<br>shove average<br>hoinhi ol | Poor (<1km) D<br>Moderare (1-3km) 1                                                  |
| Date                                                                     | 91                            | SI 02/11/91       | n    | Light breeze<br>Gentis breeze | D                | 4-7<br>8-12 | ш үл<br>Ш          | Light showers<br>Heavy showers | wars 2<br>Dwars 3 |                         | viewshed                                    | Good (+ 3km) 2                                                                       |
| Survey                                                                   | 3                             | ULLER LOO         | 0.   | Mod. breaze<br>Fresh broeze   |                  | 13-18       | ы<br>Va            | Heavy rain<br>Lying Snow       | 3                 | Frost                   | <150m 0<br>150-500m -                       |                                                                                      |
| Observer                                                                 | Ż                             | N. Veel           |      | Strong breeze                 | JTBB28 6         | 25.31       | MM                 | S Runfa                        |                   |                         |                                             |                                                                                      |
| Start Time                                                               | $\vdash$                      | 08:30             |      | Fresh gale                    |                  | 9446        |                    | On sile                        |                   | Ground 1                | _                                           | Please be as accurate as possible, with<br>weather details, entering only one figure |
| Finish Time                                                              | -                             | 15:30             |      | Whole gale                    |                  |             |                    |                                |                   |                         | _                                           | nor a range. e.g. WS - 5, not 5-5.<br>Use notes for extra into.                      |
| Sheet 1/                                                                 | &[ ]\$                        | ] Maps attached   | ched | Hurricane                     |                  | 73+         |                    |                                |                   |                         | E.g. WS · 5, gusting 6 (in notes).          | ng 6 (m noles).                                                                      |
| Weather                                                                  | Wind                          | Wind<br>directing | Rain | Cloud                         | Cloud            | Visibility  | Frast              | Snow                           | Notes/e.g.        | Notes(e.g. temperature) | rrej                                        |                                                                                      |
| Hr 18:30                                                                 | -                             | S.C.              | ٥    | -                             | 116121           | ~           | Ì                  | 1                              | 2°6               |                         |                                             |                                                                                      |
| Hr 29:56                                                                 | m                             | 3                 | 0    | 6/8                           | 14               | 5           | ł                  | l                              | 2.2               |                         |                                             |                                                                                      |
| Hr 314:30                                                                | e                             | 35                | 0    | 8/8                           | 2                | 2           | 1                  | l                              | 202               |                         |                                             |                                                                                      |
| Hr 4 16:30                                                               | ~                             | S                 | 4    | 5/2                           | _                | 2           | l                  |                                | م<br>م            |                         |                                             |                                                                                      |
| Hr 5 1213                                                                | ~                             | s<br>S            |      | 218                           | _                | _           |                    | 1                              | 900               |                         |                                             |                                                                                      |
| Hr 6 ()'3e                                                               | 4                             | 3<br>N            | 2    | 8/8                           | -                | 4           | 1                  | ł                              | 800               |                         |                                             |                                                                                      |
| Hr 714:30                                                                | ÷                             | SU                | 2    | 818                           | -                | 第1          | ļ                  | 1                              | 28                |                         |                                             |                                                                                      |
| Hr 8                                                                     |                               |                   |      |                               |                  |             |                    |                                |                   |                         |                                             |                                                                                      |
| Field Notes:<br>Maps altached                                            | ached                         |                   |      |                               |                  |             |                    |                                |                   |                         |                                             |                                                                                      |
|                                                                          |                               |                   |      |                               |                  |             |                    |                                |                   |                         |                                             |                                                                                      |
| For office use only. NB-<br>Initial <u>AND</u> date <u>ALL</u><br>boxes. | e only. NB-<br>ate <u>ALL</u> | Logged            |      | Databa                        | Database Entered |             | Database Validated | /alidated                      | GISI              | GIS Entered             | GIS Validated                               | lidated                                                                              |
|                                                                          |                               |                   |      |                               |                  |             |                    |                                |                   |                         |                                             |                                                                                      |

|     | RPS<br>Winter Welkerer                                                                                         |
|-----|----------------------------------------------------------------------------------------------------------------|
|     | Surveyor: N. Veale                                                                                             |
|     | Date: 16 11 7016                                                                                               |
|     | Start time 8:30 End time: 15:30                                                                                |
|     | Please altach weather sheet<br>Notes:                                                                          |
|     |                                                                                                                |
|     |                                                                                                                |
|     |                                                                                                                |
|     |                                                                                                                |
|     |                                                                                                                |
|     | 6 77-8-19 <sup>7</sup> 10 1911 12 13                                                                           |
|     | 14 (155 18<br>177 18<br>(c) OpenStretulMap and                                                                 |
|     | Contributors, Creative<br>Commons-Share Alike                                                                  |
|     | Legend                                                                                                         |
|     | B65/VV/VO survey boundary (250 m<br>buffer, supplied 20140420, blus 250<br>m buffer of protruding access track |
| 101 | supplied 201509-7)                                                                                             |
|     |                                                                                                                |
|     | Greater Dublin Drainage                                                                                        |
|     | Greater Dublin Drainage<br>Breeding/winter bird survey                                                         |
|     |                                                                                                                |
|     | Breeding/winter bird survey                                                                                    |