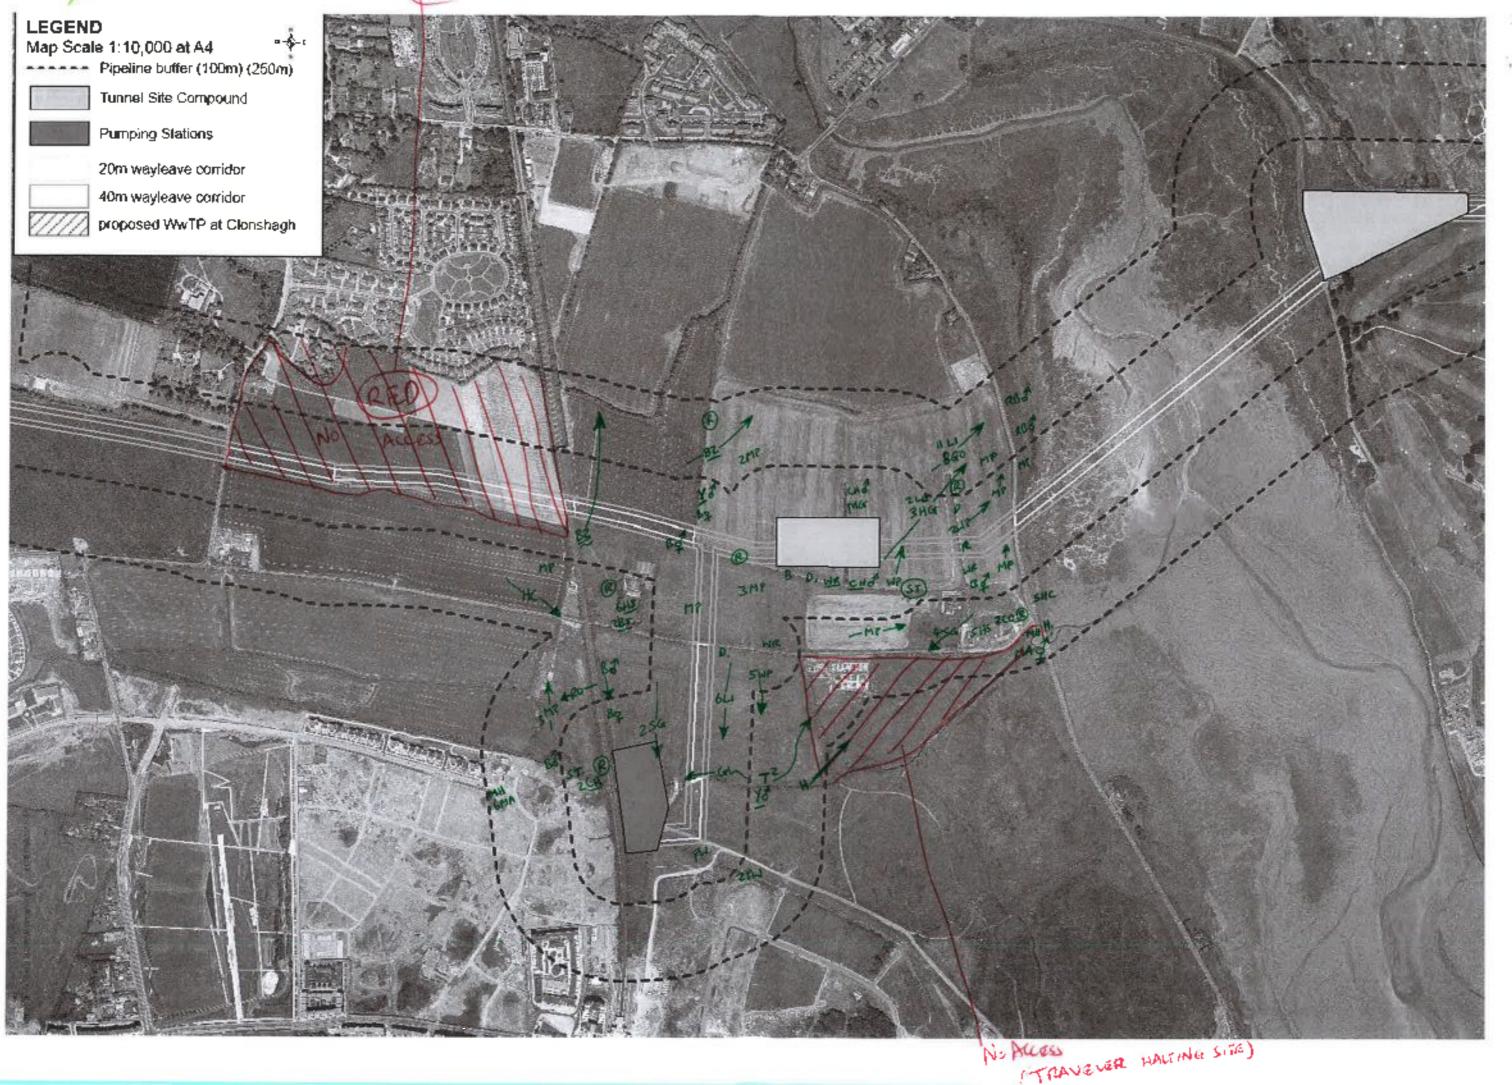

# APPENDIX 3 WINTER 2015 (NOVEMBER)

The data from the November 2015 winter walkover surveys were mapped, and are enclosed below (along with the associated survey recording sheets).

|                                                                          | -                             | Cher She          | 3    | Wind Speed                    | peed             |             | Direction          | RainSnow                       | M                 | Claud<br>Cover          | Cloud Height                                | Visibility                                                                           |
|--------------------------------------------------------------------------|-------------------------------|-------------------|------|-------------------------------|------------------|-------------|--------------------|--------------------------------|-------------------|-------------------------|---------------------------------------------|--------------------------------------------------------------------------------------|
| RPS                                                                      |                               | weance January    | ē    |                               | Beaulor          | n Moh       |                    |                                |                   |                         | Househ of should                            |                                                                                      |
| Sile                                                                     | ى                             | 600               |      | Calm<br>Light air             |                  |             | z¥                 | None<br>Drizzle/Mist           |                   | h eightra<br>e.g. 3:6   | above average<br>shove average<br>hoinhi ol | Poor (<1km) D<br>Moderare (1-3km) 1                                                  |
| Date                                                                     | 91                            | SI 02/11/91       | n    | Light breeze<br>Gentis breeze | D                | 4-7<br>8-12 | ш үл<br>Ш          | Light showers<br>Heavy showers | wars 2<br>Dwars 3 |                         | viewshed                                    | Good (+ 3km) 2                                                                       |
| Survey                                                                   | 3                             | ULLER LOO         | 0.   | Mod. breaze<br>Fresh broeze   |                  | 13-18       | ы<br>Va            | Heavy rain<br>Lying Snow       | 3                 | Frost                   | <150m 0<br>150-500m -                       |                                                                                      |
| Observer                                                                 | Ż                             | N. Veel           |      | Strong breeze                 | JTBB28 6         | 25.31       | MM                 | S Runfa                        |                   |                         |                                             |                                                                                      |
| Start Time                                                               | $\vdash$                      | 08:30             |      | Fresh gale                    |                  | 9446        |                    | On sile                        |                   | Ground 1                | _                                           | Please be as accurate as possible, with<br>weather details, entering only one figure |
| Finish Time                                                              | -                             | 15:30             |      | Whole gale                    |                  |             |                    |                                |                   |                         | _                                           | nor a range. e.g. WS - 5, not 5-5.<br>Use notes for extra into.                      |
| Sheet 1/                                                                 | &[ ]\$                        | ] Maps attached   | ched | Hurricane                     |                  | 73+         |                    |                                |                   |                         | E.g. WS · 5, gusting 6 (in notes).          | ng 6 (m noles).                                                                      |
| Weather                                                                  | Wind                          | Wind<br>directing | Rain | Cloud                         | Cloud            | Visibility  | Frast              | Snow                           | Notes/e.g.        | Notes(e.g. temperature) | rrej                                        |                                                                                      |
| Hr 18:30                                                                 | -                             | S.C.              | ٥    | -                             | 116121           | ~           | Ì                  | 1                              | 2°6               |                         |                                             |                                                                                      |
| Hr 29:56                                                                 | m                             | 3                 | 0    | 6/8                           | 14               | 5           | ł                  | l                              | 2.2               |                         |                                             |                                                                                      |
| Hr 314:30                                                                | e                             | 35                | 0    | 8/8                           | 2                | 2           | 1                  | l                              | 202               |                         |                                             |                                                                                      |
| Hr 4 16:30                                                               | ~                             | S                 | 4    | 5/2                           | _                | 2           | l                  |                                | م<br>م            |                         |                                             |                                                                                      |
| Hr 5 1213                                                                | ~                             | s<br>S            |      | 218                           | _                | _           |                    | 1                              | 900               |                         |                                             |                                                                                      |
| Hr 6 ()'3e                                                               | 4                             | 3<br>N            | 2    | 8/8                           | -                | 4           | 1                  | ł                              | 800               |                         |                                             |                                                                                      |
| Hr 714:30                                                                | ÷                             | SU                | 2    | 818                           | -                | 第1          | ļ                  | 1                              | 28                |                         |                                             |                                                                                      |
| Hr 8                                                                     |                               |                   |      |                               |                  |             |                    |                                |                   |                         |                                             |                                                                                      |
| Field Notes:<br>Maps altached                                            | ached                         |                   |      |                               |                  |             |                    |                                |                   |                         |                                             |                                                                                      |
|                                                                          |                               |                   |      |                               |                  |             |                    |                                |                   |                         |                                             |                                                                                      |
| For office use only. NB-<br>Initial <u>AND</u> date <u>ALL</u><br>boxes. | e only. NB-<br>ate <u>ALL</u> | Logged            |      | Databa                        | Database Entered |             | Database Validated | /alidated                      | GISI              | GIS Entered             | GIS Validated                               | lidated                                                                              |
|                                                                          |                               |                   |      |                               |                  |             |                    |                                |                   |                         |                                             |                                                                                      |