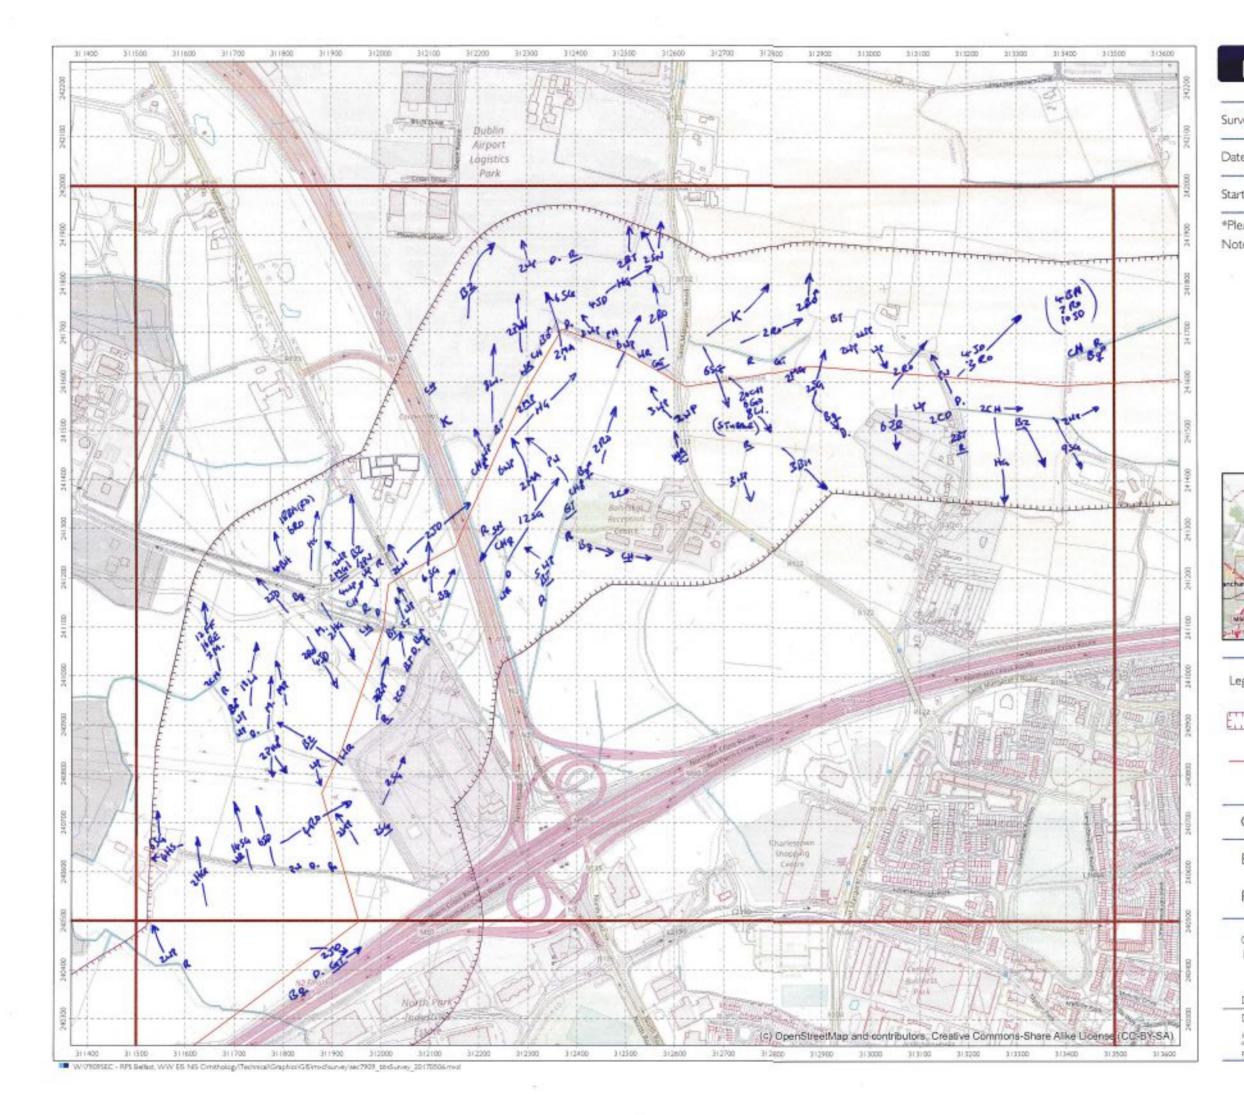

# APPENDIX 3 WINTER 2015 (NOVEMBER)

The data from the November 2015 winter walkover surveys were mapped, and are enclosed below (along with the associated survey recording sheets).

|                                                                          | -                             | Cher She          | 3    | Wind Speed                    | peed             |             | Direction          | RainSnow                       | M                 | Claud<br>Cover          | Cloud Height                                | Visibility                                                                           |
|--------------------------------------------------------------------------|-------------------------------|-------------------|------|-------------------------------|------------------|-------------|--------------------|--------------------------------|-------------------|-------------------------|---------------------------------------------|--------------------------------------------------------------------------------------|
| RPS                                                                      |                               | weance January    | ē    |                               | Beaulor          | n Moh       |                    |                                |                   |                         | Househ of should                            |                                                                                      |
| Sile                                                                     | ى                             | 600               |      | Calm<br>Light air             |                  |             | z¥                 | None<br>Drizzle/Mist           |                   | h eightra<br>e.g. 3:6   | above average<br>shove average<br>hoinhi ol | Poor (<1km) D<br>Moderare (1-3km) 1                                                  |
| Date                                                                     | 91                            | SI 02/11/91       | n    | Light breeze<br>Gentis breeze | D                | 4-7<br>8-12 | ш үл<br>Ш          | Light showers<br>Heavy showers | wars 2<br>Dwars 3 |                         | viewshed                                    | Good (+ 3km) 2                                                                       |
| Survey                                                                   | 3                             | ULLER LOO         | 0.   | Mod. breaze<br>Fresh broeze   |                  | 13-18       | ы<br>Va            | Heavy rain<br>Lying Snow       | 3                 | Frost                   | <150m 0<br>150-500m -                       |                                                                                      |
| Observer                                                                 | Ż                             | N. Veel           |      | Strong breeze                 | JTBB28 6         | 25.31       | MM                 | S Runfa                        |                   |                         |                                             |                                                                                      |
| Start Time                                                               | $\vdash$                      | 08:30             |      | Fresh gale                    |                  | 9446        |                    | On sile                        |                   | Ground 1                | _                                           | Please be as accurate as possible, with<br>weather details, entering only one figure |
| Finish Time                                                              | -                             | 15:30             |      | Whole gale                    |                  |             |                    |                                |                   |                         | _                                           | nor a range. e.g. WS - 5, not 5-5.<br>Use notes for extra into.                      |
| Sheet 1/                                                                 | &[ ]\$                        | ] Maps attached   | ched | Hurricane                     |                  | 73+         |                    |                                |                   |                         | E.g. WS · 5, gusting 6 (in notes).          | ng 6 (m noles).                                                                      |
| Weather                                                                  | Wind                          | Wind<br>directing | Rain | Cloud                         | Cloud            | Visibility  | Frast              | Snow                           | Notes/e.g.        | Notes(e.g. temperature) | rrej                                        |                                                                                      |
| Hr 18:30                                                                 | -                             | S.C.              | ٥    | -                             | 116121           | ~           | Ì                  | 1                              | 2°6               |                         |                                             |                                                                                      |
| Hr 29:56                                                                 | m                             | 3                 | 0    | 6/8                           | 14               | 5           | ł                  | l                              | 2.2               |                         |                                             |                                                                                      |
| Hr 314:30                                                                | e                             | 35                | 0    | 8/8                           | 2                | 2           | 1                  | l                              | 202               |                         |                                             |                                                                                      |
| Hr 4 16:30                                                               | ~                             | S                 | 4    | 5/2                           | _                | 2           | l                  |                                | م<br>م            |                         |                                             |                                                                                      |
| Hr 5 1213                                                                | ~                             | s<br>S            |      | 218                           | _                | _           |                    | 1                              | 900               |                         |                                             |                                                                                      |
| Hr 6 ()'3e                                                               | 4                             | 3<br>N            | 2    | 8/8                           | -                | 4           | 1                  | ł                              | 800               |                         |                                             |                                                                                      |
| Hr 714:30                                                                | ÷                             | SU                | 2    | 818                           | -                | 第1          | ļ                  | 1                              | 28                |                         |                                             |                                                                                      |
| Hr 8                                                                     |                               |                   |      |                               |                  |             |                    |                                |                   |                         |                                             |                                                                                      |
| Field Notes:<br>Maps altached                                            | ached                         |                   |      |                               |                  |             |                    |                                |                   |                         |                                             |                                                                                      |
|                                                                          |                               |                   |      |                               |                  |             |                    |                                |                   |                         |                                             |                                                                                      |
| For office use only. NB-<br>Initial <u>AND</u> date <u>ALL</u><br>boxes. | e only. NB-<br>ate <u>ALL</u> | Logged            |      | Databa                        | Database Entered |             | Database Validated | /alidated                      | GISI              | GIS Entered             | GIS Validated                               | lidated                                                                              |
|                                                                          |                               |                   |      |                               |                  |             |                    |                                |                   |                         |                                             |                                                                                      |

|     | RPS<br>Winter Welkerer                                                                                         |
|-----|----------------------------------------------------------------------------------------------------------------|
|     | Surveyor: N. Veale                                                                                             |
|     | Date: 16 11 7016                                                                                               |
|     | Start time 8:30 End time: 15:30                                                                                |
|     | Please altach weather sheet<br>Notes:                                                                          |
|     |                                                                                                                |
|     |                                                                                                                |
|     |                                                                                                                |
|     |                                                                                                                |
|     |                                                                                                                |
|     | 6 77-8-19 <sup>7</sup> 10 1911 12 13                                                                           |
|     | 14 (155 18<br>177 18<br>(c) OpenStretulMap and                                                                 |
|     | Contributors, Creative<br>Commons-Share Alike                                                                  |
|     | Legend                                                                                                         |
|     | B65/VV/VO survey boundary (250 m<br>buffer, supplied 20140420, blus 250<br>m buffer of protruding access track |
| 101 | supplied 201509-7)                                                                                             |
|     |                                                                                                                |
|     | Greater Dublin Drainage                                                                                        |
|     | Greater Dublin Drainage<br>Breeding/winter bird survey                                                         |
|     |                                                                                                                |
|     | Breeding/winter bird survey                                                                                    |