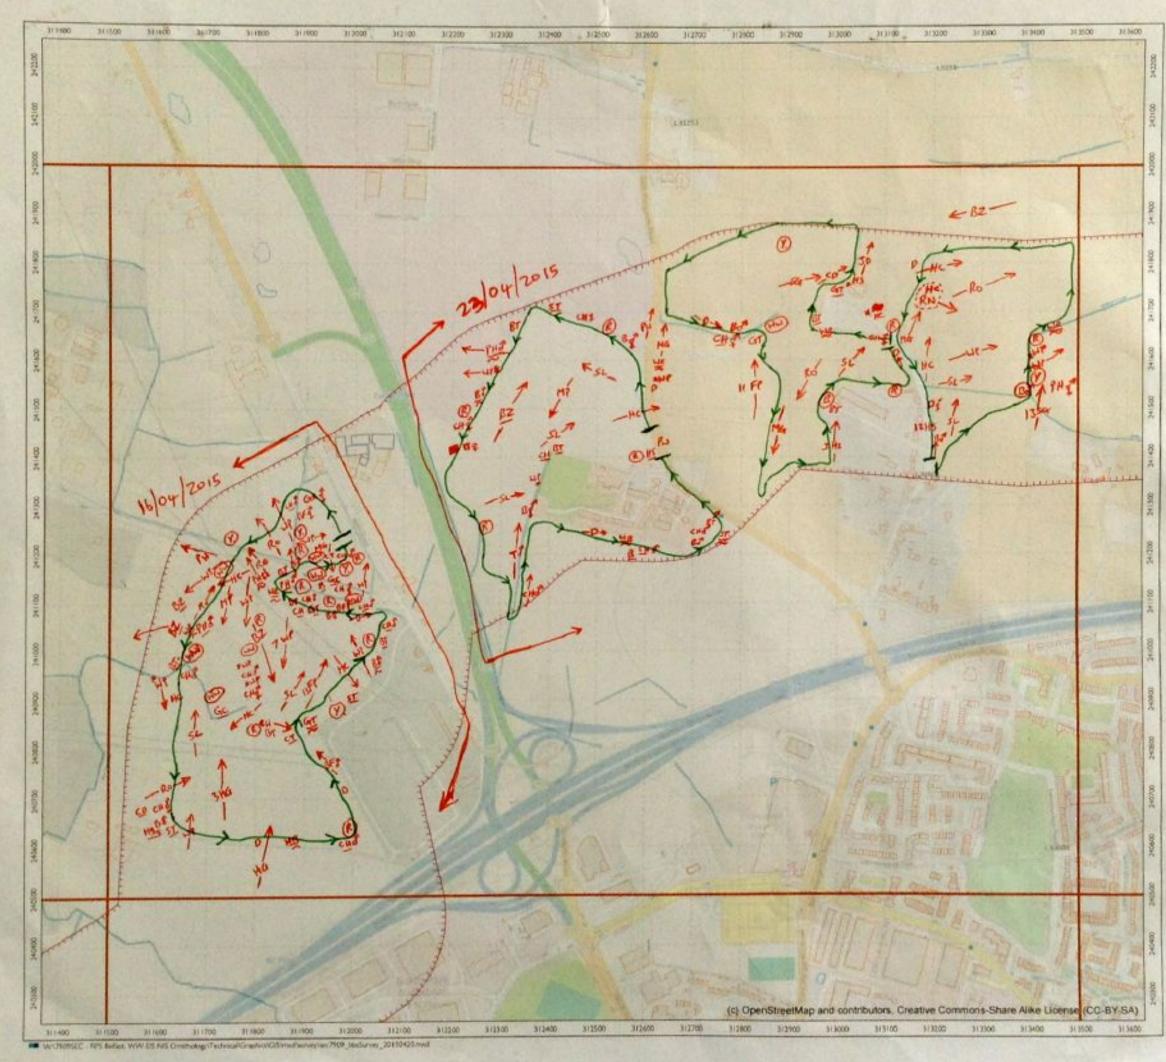

# APPENDIX 3 WINTER 2015 (NOVEMBER)

The data from the November 2015 winter walkover surveys were mapped, and are enclosed below (along with the associated survey recording sheets).

|                                                                          | -                             | Cher She          | 3    | Wind Speed                    | peed             |             | Direction          | RainSnow                       | M                 | Claud<br>Cover          | Cloud Height                                | Visibility                                                                           |
|--------------------------------------------------------------------------|-------------------------------|-------------------|------|-------------------------------|------------------|-------------|--------------------|--------------------------------|-------------------|-------------------------|---------------------------------------------|--------------------------------------------------------------------------------------|
| RPS                                                                      |                               | weance January    | ē    |                               | Beaulor          | n Moh       |                    |                                |                   |                         | Househ of should                            |                                                                                      |
| Sile                                                                     | ى                             | 600               |      | Calm<br>Light air             |                  |             | z¥                 | None<br>Drizzle/Mist           |                   | h eightra<br>e.g. 3:6   | above average<br>shove average<br>hoinhi ol | Poor (<1km) D<br>Moderare (1-3km) 1                                                  |
| Date                                                                     | 91                            | SI 02/11/91       | n    | Light breeze<br>Gentis breeze | D                | 4-7<br>8-12 | ш үл<br>Ш          | Light showers<br>Heavy showers | wars 2<br>Dwars 3 |                         | viewshed                                    | Good (+ 3km) 2                                                                       |
| Survey                                                                   | 3                             | ULLER LOO         | 0.   | Mod. breaze<br>Fresh broeze   |                  | 13-18       | ы<br>Va            | Heavy rain<br>Lying Snow       | 3                 | Frost                   | <150m 0<br>150-500m -                       |                                                                                      |
| Observer                                                                 | Ż                             | N. Veel           |      | Strong breeze                 | JTBB28 6         | 25.31       | MM                 | S Runfa                        |                   |                         |                                             |                                                                                      |
| Start Time                                                               | $\vdash$                      | 08:30             |      | Fresh gale                    |                  | 9446        |                    | On sile                        |                   | Ground 1                | _                                           | Please be as accurate as possible, with<br>weather details, entering only one figure |
| Finish Time                                                              | -                             | 15:30             |      | Whole gale                    |                  |             |                    |                                |                   |                         | _                                           | nor a range. e.g. WS - 5, not 5-5.<br>Use notes for extra into.                      |
| Sheet 1/                                                                 | &[ ]\$                        | ] Maps attached   | ched | Hurricane                     |                  | 73+         |                    |                                |                   |                         | E.g. WS · 5, gusting 6 (in notes).          | ng 6 (m noles).                                                                      |
| Weather                                                                  | Wind                          | Wind<br>directing | Rain | Cloud                         | Cloud            | Visibility  | Frast              | Snow                           | Notes/e.g.        | Notes(e.g. temperature) | rrej                                        |                                                                                      |
| Hr 18:30                                                                 | -                             | S.C.              | ٥    | -                             | 116121           | ~           | Ì                  | 1                              | 2°6               |                         |                                             |                                                                                      |
| Hr 29:56                                                                 | m                             | 3                 | 0    | 6/8                           | 14               | 5           | ł                  | l                              | 2.2               |                         |                                             |                                                                                      |
| Hr 314:30                                                                | e                             | 35                | 0    | 8/8                           | 2                | 2           | 1                  | l                              | 202               |                         |                                             |                                                                                      |
| Hr 4 16:30                                                               | ~                             | S                 | 4    | 5/2                           | _                | 2           | l                  |                                | م<br>م            |                         |                                             |                                                                                      |
| Hr 5 1213                                                                | ~                             | s<br>S            |      | 218                           | _                | _           |                    | 1                              | 900               |                         |                                             |                                                                                      |
| Hr 6 ()'3e                                                               | 4                             | 3<br>N            | 2    | 8/8                           | -                | 4           | 1                  | ł                              | 800               |                         |                                             |                                                                                      |
| Hr 714:30                                                                | ÷                             | SU                | 2    | 818                           | -                | 第1          | ļ                  | 1                              | 28                |                         |                                             |                                                                                      |
| Hr 8                                                                     |                               |                   |      |                               |                  |             |                    |                                |                   |                         |                                             |                                                                                      |
| Field Notes:<br>Maps altached                                            | ached                         |                   |      |                               |                  |             |                    |                                |                   |                         |                                             |                                                                                      |
|                                                                          |                               |                   |      |                               |                  |             |                    |                                |                   |                         |                                             |                                                                                      |
| For office use only. NB-<br>Initial <u>AND</u> date <u>ALL</u><br>boxes. | e only. NB-<br>ate <u>ALL</u> | Logged            |      | Databa                        | Database Entered |             | Database Validated | /alidated                      | GISI              | GIS Entered             | GIS Validated                               | lidated                                                                              |
|                                                                          |                               |                   |      |                               |                  |             |                    |                                |                   |                         |                                             |                                                                                      |

|     | RPS<br>Winter Welkerer                                                                                         |
|-----|----------------------------------------------------------------------------------------------------------------|
|     | Surveyor: N. Veale                                                                                             |
|     | Date: 16 11 7016                                                                                               |
|     | Start time 8:30 End time: 15:30                                                                                |
|     | Please altach weather sheet<br>Notes:                                                                          |
|     |                                                                                                                |
|     |                                                                                                                |
|     |                                                                                                                |
|     |                                                                                                                |
|     |                                                                                                                |
|     | 6 77-8-19 <sup>7</sup> 10 1911 12 13                                                                           |
|     | 14 (155 18<br>177 18<br>(c) OpenStretulMap and                                                                 |
|     | Contributors, Creative<br>Commons-Share Alike                                                                  |
|     | Legend                                                                                                         |
|     | B65/VV/VO survey boundary (250 m<br>buffer, supplied 20140420, blus 250<br>m buffer of protruding access track |
| 101 | supplied 201509-7)                                                                                             |
|     |                                                                                                                |
|     | Greater Dublin Drainage                                                                                        |
|     | Greater Dublin Drainage<br>Breeding/winter bird survey                                                         |
|     |                                                                                                                |
|     | Breeding/winter bird survey                                                                                    |