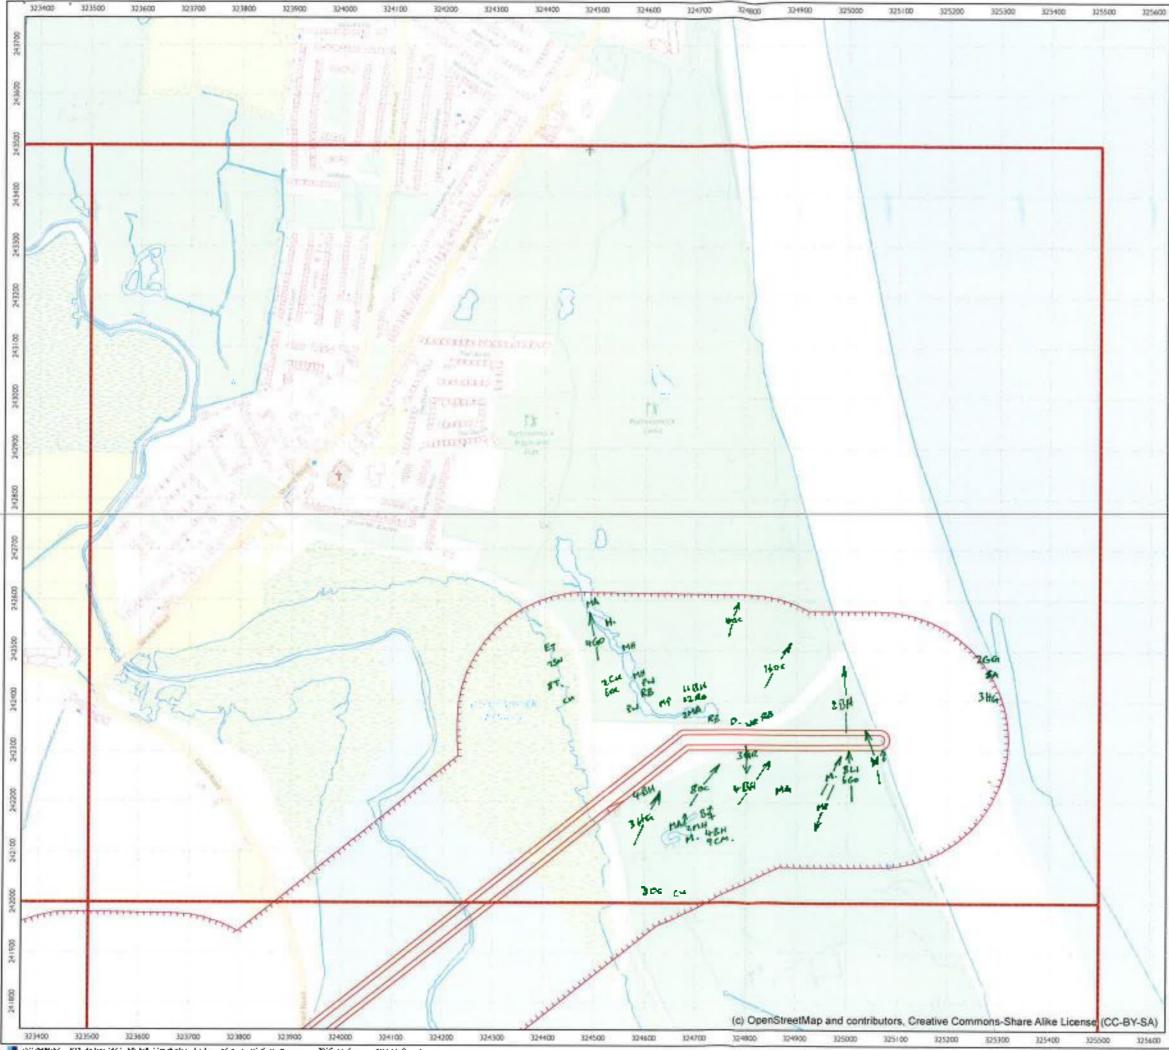

# APPENDIX 3 WINTER 2015 (NOVEMBER)

The data from the November 2015 winter walkover surveys were mapped, and are enclosed below (along with the associated survey recording sheets).

|                                                                          | -                             | Cher She          | 3    | Wind Speed                    | peed             |             | Direction          | RainSnow                       | M                 | Claud<br>Cover          | Cloud Height                                | Visibility                                                                           |
|--------------------------------------------------------------------------|-------------------------------|-------------------|------|-------------------------------|------------------|-------------|--------------------|--------------------------------|-------------------|-------------------------|---------------------------------------------|--------------------------------------------------------------------------------------|
| RPS                                                                      |                               | weance January    | ē    |                               | Beaulor          | n Moh       |                    |                                |                   |                         | Househ of should                            |                                                                                      |
| Sile                                                                     | ى                             | 600               |      | Calm<br>Light air             |                  |             | z¥                 | None<br>Drizzle/Mist           |                   | h eightra<br>e.g. 3:6   | above average<br>shove average<br>hoinhi ol | Poor (<1km) D<br>Moderare (1-3km) 1                                                  |
| Date                                                                     | 91                            | SI 02/11/91       | n    | Light breeze<br>Gentis breeze | D                | 4-7<br>8-12 | ш үл<br>Ш          | Light showers<br>Heavy showers | wars 2<br>Dwars 3 |                         | viewshed                                    | Good (+ 3km) 2                                                                       |
| Survey                                                                   | 3                             | ULLER LOO         | 0.   | Mod. breaze<br>Fresh broeze   |                  | 13-18       | ы<br>Va            | Heavy rain<br>Lying Snow       | 3                 | Frost                   | <150m 0<br>150-500m -                       |                                                                                      |
| Observer                                                                 | Ż                             | N. Veel           |      | Strong breeze                 | JTBB28 6         | 25.31       | MM                 | S Runfa                        |                   |                         |                                             |                                                                                      |
| Start Time                                                               | $\vdash$                      | 08:30             |      | Fresh gale                    |                  | 9446        |                    | On sile                        |                   | Ground 1                | _                                           | Please be as accurate as possible, with<br>weather details, entering only one figure |
| Finish Time                                                              | -                             | 15:30             |      | Whole gale                    |                  |             |                    |                                |                   |                         | _                                           | nor a range. e.g. WS - 5, not 5-5.<br>Use notes for extra into.                      |
| Sheet 1/                                                                 | &[ ]\$                        | ] Maps attached   | ched | Hurricane                     |                  | 73+         |                    |                                |                   |                         | E.g. WS · 5, gusting 6 (in notes).          | ng 6 (m noles).                                                                      |
| Weather                                                                  | Wind                          | Wind<br>directing | Rain | Cloud                         | Cloud            | Visibility  | Frast              | Snow                           | Notes/e.g.        | Notes(e.g. temperature) | rrej                                        |                                                                                      |
| Hr 18:30                                                                 | -                             | S.C.              | ٥    | -                             | 116121           | ~           | Ì                  | 1                              | 2°6               |                         |                                             |                                                                                      |
| Hr 29:56                                                                 | m                             | 3                 | 0    | 6/8                           | 14               | 5           | ł                  | l                              | 2.2               |                         |                                             |                                                                                      |
| Hr 314:30                                                                | e                             | 35                | 0    | 8/8                           | 2                | 2           | 1                  | l                              | 202               |                         |                                             |                                                                                      |
| Hr 4 16:30                                                               | ~                             | S                 | 4    | 5/2                           | _                | 2           | l                  |                                | م<br>م            |                         |                                             |                                                                                      |
| Hr 5 1213                                                                | ~                             | s<br>S            |      | 218                           | _                | _           |                    | 1                              | 900               |                         |                                             |                                                                                      |
| Hr 6 ()'3e                                                               | 4                             | 3<br>N            | 2    | 8/8                           | -                | 4           | 1                  | ł                              | 800               |                         |                                             |                                                                                      |
| Hr 714:30                                                                | ÷                             | SU                | 2    | 818                           | -                | 第1          | ļ                  | 1                              | 28                |                         |                                             |                                                                                      |
| Hr 8                                                                     |                               |                   |      |                               |                  |             |                    |                                |                   |                         |                                             |                                                                                      |
| Field Notes:<br>Maps altached                                            | ached                         |                   |      |                               |                  |             |                    |                                |                   |                         |                                             |                                                                                      |
|                                                                          |                               |                   |      |                               |                  |             |                    |                                |                   |                         |                                             |                                                                                      |
| For office use only. NB-<br>Initial <u>AND</u> date <u>ALL</u><br>boxes. | e only. NB-<br>ate <u>ALL</u> | Logged            |      | Databa                        | Database Entered |             | Database Validated | /alidated                      | GISI              | GIS Entered             | GIS Validated                               | lidated                                                                              |
|                                                                          |                               |                   |      |                               |                  |             |                    |                                |                   |                         |                                             |                                                                                      |

|     | RPS<br>Winter Welkerer                                                                                         |
|-----|----------------------------------------------------------------------------------------------------------------|
|     | Surveyor: N. Veale                                                                                             |
|     | Date: 16 11 7016                                                                                               |
|     | Start time 8:30 End time: 15:30                                                                                |
|     | Please altach weather sheet<br>Notes:                                                                          |
|     |                                                                                                                |
|     |                                                                                                                |
|     |                                                                                                                |
|     |                                                                                                                |
|     |                                                                                                                |
|     | 6 77-8-19 <sup>7</sup> 10 1911 12 13                                                                           |
|     | 14 (155 18<br>177 18<br>(c) OpenStretulMap and                                                                 |
|     | Contributors, Creative<br>Commons-Share Alike                                                                  |
|     | Legend                                                                                                         |
|     | B65/VV/VO survey boundary (250 m<br>buffer, supplied 20140420, blus 250<br>m buffer of protruding access track |
| 101 | supplied 201509-7)                                                                                             |
|     |                                                                                                                |
|     | Greater Dublin Drainage                                                                                        |
|     | Greater Dublin Drainage<br>Breeding/winter bird survey                                                         |
|     |                                                                                                                |
|     | Breeding/winter bird survey                                                                                    |