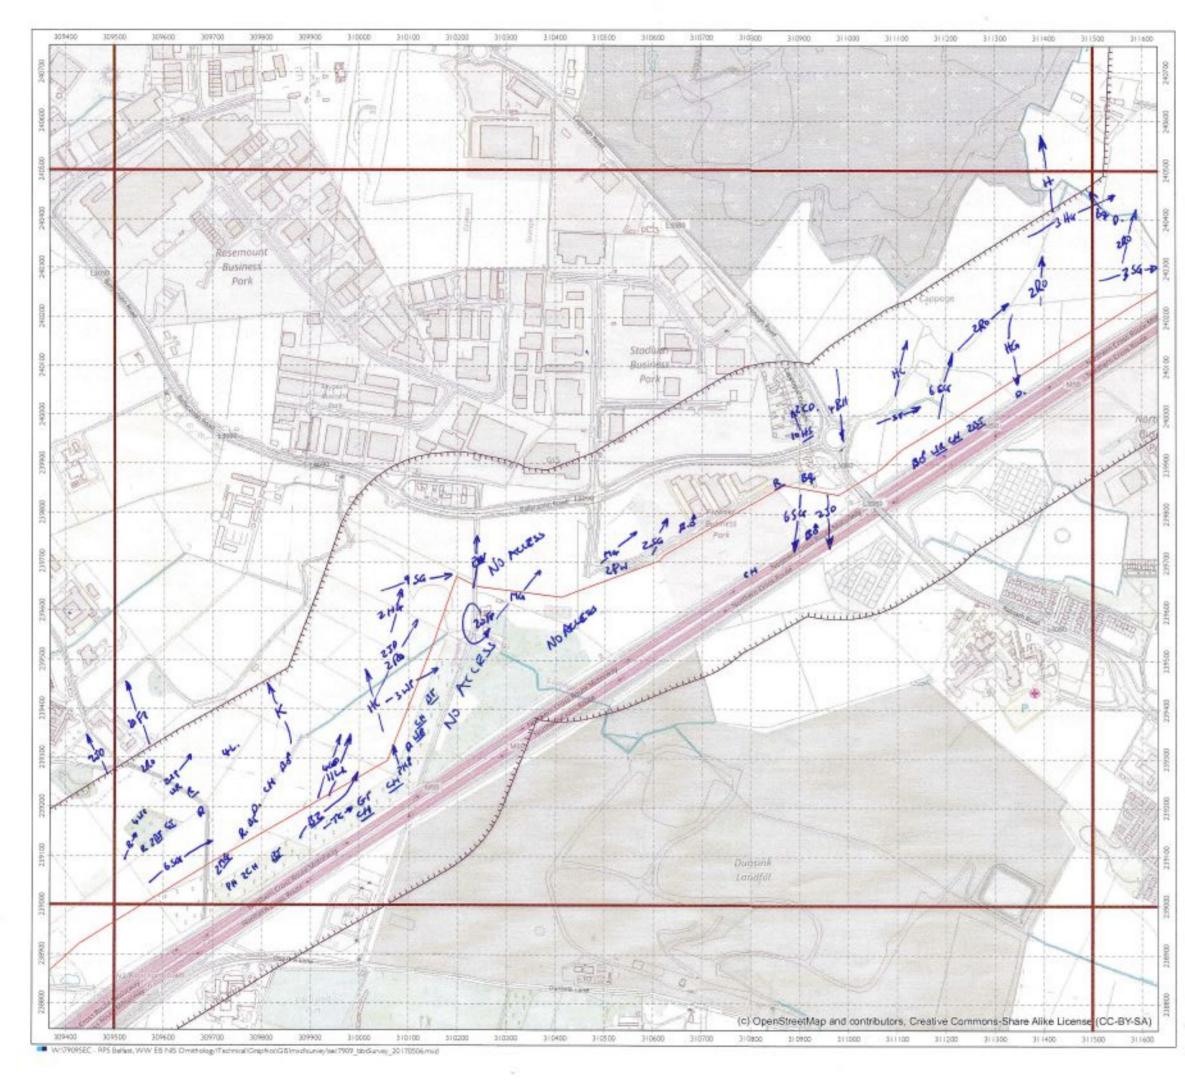

# APPENDIX 3 WINTER 2015 (NOVEMBER)

The data from the November 2015 winter walkover surveys were mapped, and are enclosed below (along with the associated survey recording sheets).

|                                                                          | -                             | Cher She          | 3    | Wind Speed                    | peed             |             | Direction          | RainSnow                       | M                 | Claud<br>Cover          | Cloud Height                                | Visibility                                                                           |
|--------------------------------------------------------------------------|-------------------------------|-------------------|------|-------------------------------|------------------|-------------|--------------------|--------------------------------|-------------------|-------------------------|---------------------------------------------|--------------------------------------------------------------------------------------|
| RPS                                                                      |                               | weance January    | ē    |                               | Beaulor          | n Moh       |                    |                                |                   |                         | Househ of should                            |                                                                                      |
| Sile                                                                     | ى                             | 600               |      | Calm<br>Light air             |                  |             | z¥                 | None<br>Drizzle/Mist           |                   | h eightra<br>e.g. 3:6   | above average<br>shove average<br>hoinhi ol | Poor (<1km) D<br>Moderare (1-3km) 1                                                  |
| Date                                                                     | 91                            | SI 02/11/91       | n    | Light breeze<br>Gentis breeze | D                | 4-7<br>8-12 | ш үл<br>Ш          | Light showers<br>Heavy showers | wars 2<br>Dwars 3 |                         | viewshed                                    | Good (+ 3km) 2                                                                       |
| Survey                                                                   | 3                             | ULLER LOO         | 0.   | Mod. breaze<br>Fresh broeze   |                  | 13-18       | ы<br>Va            | Heavy rain<br>Lying Snow       | 3                 | Frost                   | <150m 0<br>150-500m -                       |                                                                                      |
| Observer                                                                 | Ż                             | N. Veel           |      | Strong breeze                 | JTBB28 6         | 25.31       | MM                 | S Runfa                        |                   |                         |                                             |                                                                                      |
| Start Time                                                               | $\vdash$                      | 08:30             |      | Fresh gale                    |                  | 9446        |                    | On sile                        |                   | Ground 1                | _                                           | Please be as accurate as possible, with<br>weather details, entering only one figure |
| Finish Time                                                              | -                             | 15:30             |      | Whole gale                    |                  |             |                    |                                |                   |                         | _                                           | nor a range. e.g. WS - 5, not 5-5.<br>Use notes for extra into.                      |
| Sheet 1/                                                                 | &[ ]\$                        | ] Maps attached   | ched | Hurricane                     |                  | 73+         |                    |                                |                   |                         | E.g. WS · 5, gusting 6 (in notes).          | ng 6 (m noles).                                                                      |
| Weather                                                                  | Wind                          | Wind<br>directing | Rain | Cloud                         | Cloud            | Visibility  | Frast              | Snow                           | Notes/e.g.        | Notes(e.g. temperature) | rrej                                        |                                                                                      |
| Hr 18:30                                                                 | -                             | S.C.              | ٥    | -                             | 116121           | ~           | Ì                  | 1                              | 2°6               |                         |                                             |                                                                                      |
| Hr 29:56                                                                 | m                             | 3                 | 0    | 6/8                           | 14               | 5           | ł                  | l                              | 2.2               |                         |                                             |                                                                                      |
| Hr 314:30                                                                | e                             | 35                | 0    | 8/8                           | 2                | 2           | 1                  | l                              | 202               |                         |                                             |                                                                                      |
| Hr 4 16:30                                                               | ~                             | S                 | 4    | 5/2                           | _                | 2           | l                  |                                | م<br>م            |                         |                                             |                                                                                      |
| Hr 5 1213                                                                | ~                             | s<br>S            |      | 218                           | _                | _           |                    | 1                              | 900               |                         |                                             |                                                                                      |
| Hr 6 ()'3e                                                               | 4                             | 3<br>N            | 2    | 8/8                           | -                | 4           | 1                  | ł                              | 800               |                         |                                             |                                                                                      |
| Hr 714:30                                                                | ÷                             | SU                | 2    | 818                           | -                | 第1          | ļ                  | 1                              | 28                |                         |                                             |                                                                                      |
| Hr 8                                                                     |                               |                   |      |                               |                  |             |                    |                                |                   |                         |                                             |                                                                                      |
| Field Notes:<br>Maps altached                                            | ached                         |                   |      |                               |                  |             |                    |                                |                   |                         |                                             |                                                                                      |
|                                                                          |                               |                   |      |                               |                  |             |                    |                                |                   |                         |                                             |                                                                                      |
| For office use only. NB-<br>Initial <u>AND</u> date <u>ALL</u><br>boxes. | e only. NB-<br>ate <u>ALL</u> | Logged            |      | Databa                        | Database Entered |             | Database Validated | /alidated                      | GISI              | GIS Entered             | GIS Validated                               | lidated                                                                              |
|                                                                          |                               |                   |      |                               |                  |             |                    |                                |                   |                         |                                             |                                                                                      |