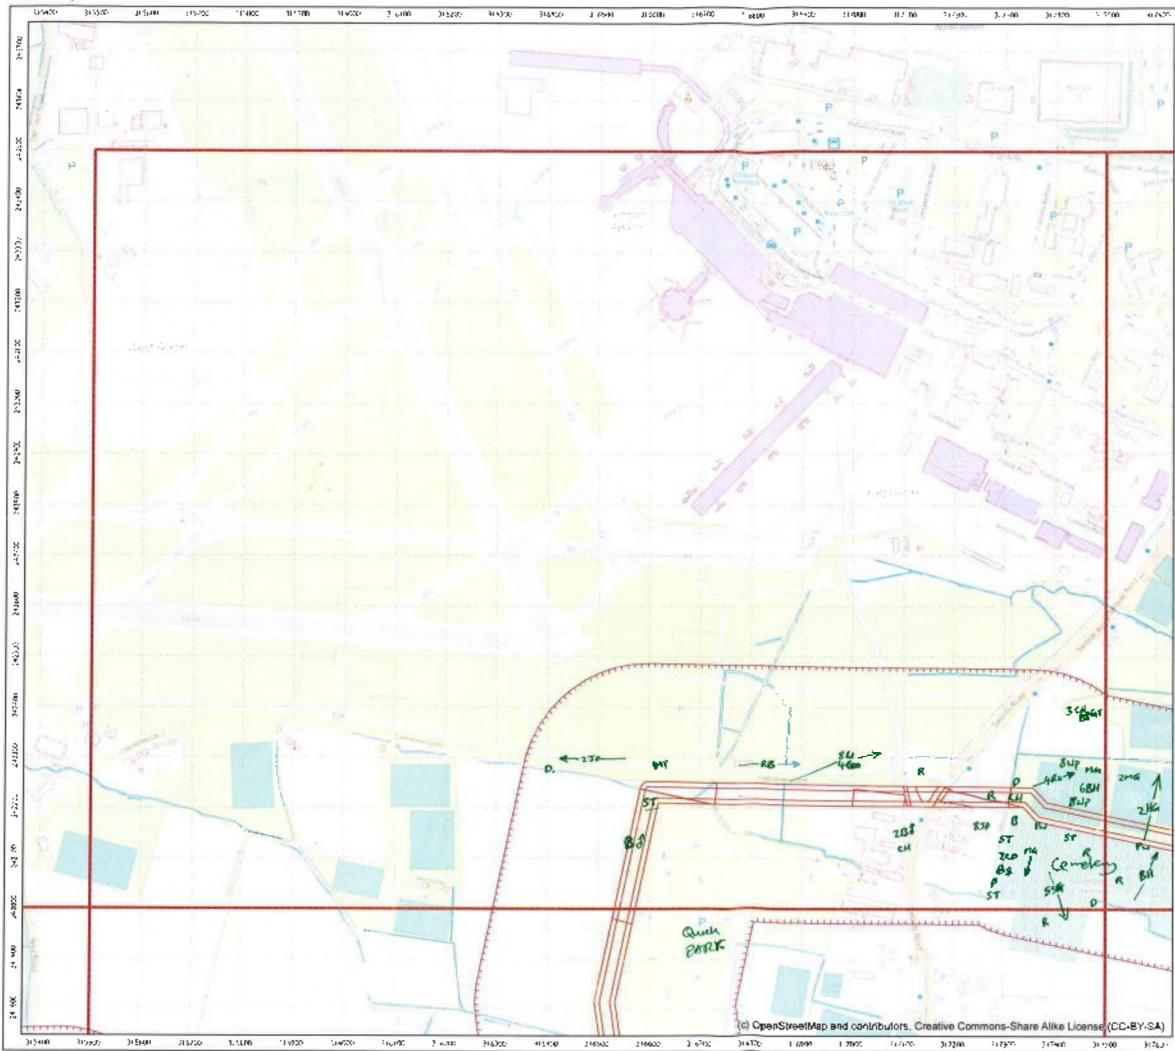

# APPENDIX 3 WINTER 2015 (NOVEMBER)

The data from the November 2015 winter walkover surveys were mapped, and are enclosed below (along with the associated survey recording sheets).

|                                                                          | -                             | Cher She          | 3    | Wind Speed                    | peed             |             | Direction          | RainSnow                       | M                 | Claud<br>Cover          | Cloud Height                                | Visibility                                                                           |
|--------------------------------------------------------------------------|-------------------------------|-------------------|------|-------------------------------|------------------|-------------|--------------------|--------------------------------|-------------------|-------------------------|---------------------------------------------|--------------------------------------------------------------------------------------|
| RPS                                                                      |                               | weance January    | ē    |                               | Beaulor          | n Moh       |                    |                                |                   |                         | Househ of should                            |                                                                                      |
| Sile                                                                     | ى                             | 600               |      | Calm<br>Light air             |                  |             | z¥                 | None<br>Drizzle/Mist           |                   | h eightra<br>e.g. 3:6   | above average<br>shove average<br>hoinhi ol | Poor (<1km) D<br>Moderare (1-3km) 1                                                  |
| Date                                                                     | 91                            | SI 02/11/91       | n    | Light breeze<br>Gentis breeze | D                | 4-7<br>8-12 | ш үл<br>Ш          | Light showers<br>Heavy showers | wars 2<br>Dwars 3 |                         | viewshed                                    | Good (+ 3km) 2                                                                       |
| Survey                                                                   | 3                             | ULLER LOO         | 0.   | Mod. breaze<br>Fresh broeze   |                  | 13-18       | ы<br>Va            | Heavy rain<br>Lying Snow       | 3                 | Frost                   | <150m 0<br>150-500m -                       |                                                                                      |
| Observer                                                                 | Ż                             | N. Veel           |      | Strong breeze                 | JTBB28 6         | 25.31       | MM                 | S Runfa                        |                   |                         |                                             |                                                                                      |
| Start Time                                                               | $\vdash$                      | 08:30             |      | Fresh gale                    |                  | 9446        |                    | On sile                        |                   | Ground 1                | _                                           | Please be as accurate as possible, with<br>weather details, entering only one figure |
| Finish Time                                                              | -                             | 15:30             |      | Whole gale                    |                  |             |                    |                                |                   |                         | _                                           | nor a range. e.g. WS - 5, not 5-5.<br>Use notes for extra into.                      |
| Sheet 1/                                                                 | &[ ]\$                        | ] Maps attached   | ched | Hurricane                     |                  | 73+         |                    |                                |                   |                         | E.g. WS · 5, gusting 6 (in notes).          | ng 6 (m noles).                                                                      |
| Weather                                                                  | Wind                          | Wind<br>directing | Rain | Cloud                         | Cloud            | Visibility  | Frast              | Snow                           | Notes/e.g.        | Notes(e.g. temperature) | rrej                                        |                                                                                      |
| Hr 18:30                                                                 | -                             | S.C.              | ٥    | -                             | 116121           | ~           | Ì                  | 1                              | 2°6               |                         |                                             |                                                                                      |
| Hr 29:56                                                                 | m                             | 3                 | 0    | 6/8                           | 14               | 5           | ł                  | l                              | 2.2               |                         |                                             |                                                                                      |
| Hr 314:30                                                                | e                             | 35                | 0    | 8/8                           | 2                | 2           | 1                  | l                              | 202               |                         |                                             |                                                                                      |
| Hr 4 16:30                                                               | ~                             | S                 | 4    | 5/2                           | _                | 2           | l                  |                                | م<br>م            |                         |                                             |                                                                                      |
| Hr 5 1213                                                                | ~                             | s<br>S            |      | 218                           | _                | _           |                    | 1                              | 900               |                         |                                             |                                                                                      |
| Hr 6 ()'3e                                                               | 4                             | 3<br>N            | 2    | 8/8                           | -                | 4           | 1                  | ł                              | 800               |                         |                                             |                                                                                      |
| Hr 714:30                                                                | ÷                             | SU                | 2    | 818                           | -                | 第1          | ļ                  | 1                              | 28                |                         |                                             |                                                                                      |
| Hr 8                                                                     |                               |                   |      |                               |                  |             |                    |                                |                   |                         |                                             |                                                                                      |
| Field Notes:<br>Maps altached                                            | ached                         |                   |      |                               |                  |             |                    |                                |                   |                         |                                             |                                                                                      |
|                                                                          |                               |                   |      |                               |                  |             |                    |                                |                   |                         |                                             |                                                                                      |
| For office use only. NB-<br>Initial <u>AND</u> date <u>ALL</u><br>boxes. | e only. NB-<br>ate <u>ALL</u> | Logged            |      | Databa                        | Database Entered |             | Database Validated | /alidated                      | GISI              | GIS Entered             | GIS Validated                               | lidated                                                                              |
|                                                                          |                               |                   |      |                               |                  |             |                    |                                |                   |                         |                                             |                                                                                      |

|     | RPS<br>Winter Welkerer                                                                                         |
|-----|----------------------------------------------------------------------------------------------------------------|
|     | Surveyor: N. Veale                                                                                             |
|     | Date: 16 11 7016                                                                                               |
|     | Start time 8:30 End time: 15:30                                                                                |
|     | Please altach weather sheet<br>Notes:                                                                          |
|     |                                                                                                                |
|     |                                                                                                                |
|     |                                                                                                                |
|     |                                                                                                                |
|     |                                                                                                                |
|     | 6 77-8-19 <sup>7</sup> 10 1911 12 13                                                                           |
|     | 14 (155 18<br>177 18<br>(c) OpenStretulMap and                                                                 |
|     | Contributors, Creative<br>Commons-Share Alike                                                                  |
|     | Legend                                                                                                         |
|     | B65/VV/VO survey boundary (250 m<br>buffer, supplied 20140420, blus 250<br>m buffer of protruding access track |
| 101 | supplied 201509-7)                                                                                             |
|     |                                                                                                                |
|     | Greater Dublin Drainage                                                                                        |
|     | Greater Dublin Drainage<br>Breeding/winter bird survey                                                         |
|     |                                                                                                                |
|     | Breeding/winter bird survey                                                                                    |