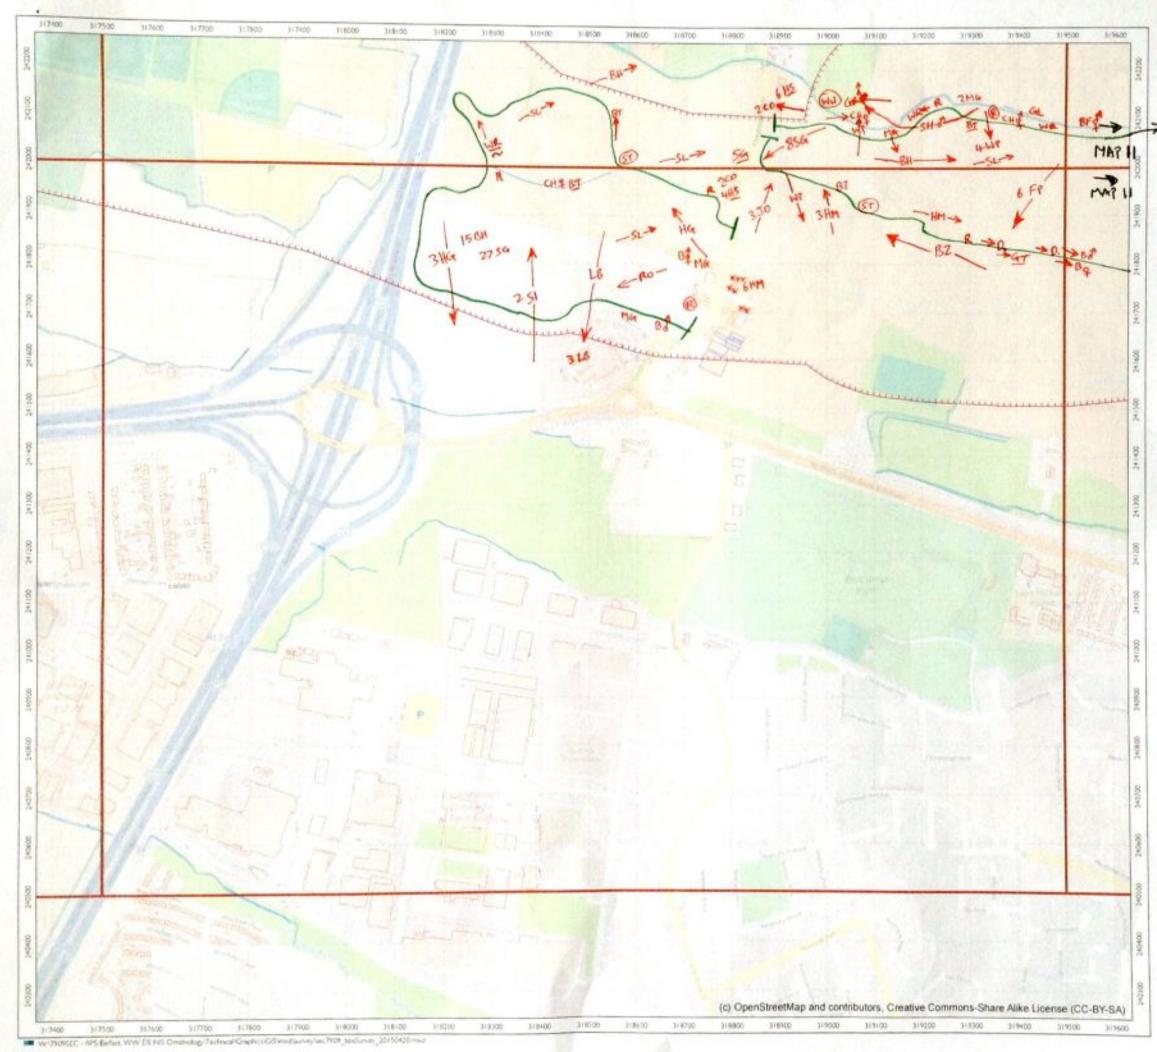

# APPENDIX 3 WINTER 2015 (NOVEMBER)

The data from the November 2015 winter walkover surveys were mapped, and are enclosed below (along with the associated survey recording sheets).

|                                                                          | -                             | Cher She          | 3    | Wind Speed                    | peed             |             | Direction          | RainSnow                       | M                 | Claud<br>Cover          | Cloud Height                                | Visibility                                                                           |
|--------------------------------------------------------------------------|-------------------------------|-------------------|------|-------------------------------|------------------|-------------|--------------------|--------------------------------|-------------------|-------------------------|---------------------------------------------|--------------------------------------------------------------------------------------|
| RPS                                                                      |                               | weance January    | ē    |                               | Beaulor          | n Moh       |                    |                                |                   |                         | Househ of should                            |                                                                                      |
| Sile                                                                     | ى                             | 600               |      | Calm<br>Light air             |                  |             | z¥                 | None<br>Drizzle/Mist           |                   | h eightra<br>e.g. 3:6   | above average<br>shove average<br>hoinhi ol | Poor (<1km) D<br>Moderare (1-3km) 1                                                  |
| Date                                                                     | 91                            | SI 02/11/91       | n    | Light breeze<br>Gentis breeze | D                | 4-7<br>8-12 | ш үл<br>Ш          | Light showers<br>Heavy showers | wars 2<br>Dwars 3 |                         | viewshed                                    | Good (+ 3km) 2                                                                       |
| Survey                                                                   | 3                             | ULLER LOO         | 0.   | Mod. breaze<br>Fresh broeze   |                  | 13-18       | ы<br>Va            | Heavy rain<br>Lying Snow       | 3                 | Frost                   | <150m 0<br>150-500m -                       |                                                                                      |
| Observer                                                                 | Ż                             | N. Veel           |      | Strong breeze                 | JTBB28 6         | 25.31       | MM                 | S Runfa                        |                   |                         |                                             |                                                                                      |
| Start Time                                                               | $\vdash$                      | 08:30             |      | Fresh gale                    |                  | 9446        |                    | On sile                        |                   | Ground 1                | _                                           | Please be as accurate as possible, with<br>weather details, entering only one figure |
| Finish Time                                                              | -                             | 15:30             |      | Whole gale                    |                  |             |                    |                                |                   |                         | _                                           | nor a range. e.g. WS - 5, not 5-5.<br>Use notes for extra into.                      |
| Sheet 1/                                                                 | &[ ]\$                        | ] Maps attached   | ched | Hurricane                     |                  | 73+         |                    |                                |                   |                         | E.g. WS · 5, gusting 6 (in notes).          | ng 6 (m noles).                                                                      |
| Weather                                                                  | Wind                          | Wind<br>directing | Rain | Cloud                         | Cloud            | Visibility  | Frast              | Snow                           | Notes/e.g.        | Notes(e.g. temperature) | rrej                                        |                                                                                      |
| Hr 18:30                                                                 | -                             | S.C.              | ٥    | -                             | 116121           | ~           | Ì                  | 1                              | 2°6               |                         |                                             |                                                                                      |
| Hr 29:56                                                                 | m                             | 3                 | 0    | 6/8                           | 14               | 5           | ł                  | l                              | 2.2               |                         |                                             |                                                                                      |
| Hr 314:30                                                                | e                             | 35                | 0    | 8/8                           | 2                | 2           | 1                  | l                              | 202               |                         |                                             |                                                                                      |
| Hr 4 16:30                                                               | ~                             | S                 | 4    | 5/2                           | _                | 2           | l                  |                                | م<br>م            |                         |                                             |                                                                                      |
| Hr 5 1213                                                                | ~                             | s<br>S            |      | 218                           | _                | _           |                    | 1                              | 900               |                         |                                             |                                                                                      |
| Hr 6 ()'3e                                                               | 4                             | 3<br>N            | 2    | 8/8                           | -                | 4           | 1                  | ł                              | 800               |                         |                                             |                                                                                      |
| Hr 714:30                                                                | ÷                             | SU                | 2    | 818                           | -                | 第1          | ļ                  | 1                              | 28                |                         |                                             |                                                                                      |
| Hr 8                                                                     |                               |                   |      |                               |                  |             |                    |                                |                   |                         |                                             |                                                                                      |
| Field Notes:<br>Maps altached                                            | ached                         |                   |      |                               |                  |             |                    |                                |                   |                         |                                             |                                                                                      |
|                                                                          |                               |                   |      |                               |                  |             |                    |                                |                   |                         |                                             |                                                                                      |
| For office use only. NB-<br>Initial <u>AND</u> date <u>ALL</u><br>boxes. | e only. NB-<br>ate <u>ALL</u> | Logged            |      | Databa                        | Database Entered |             | Database Validated | /alidated                      | GISI              | GIS Entered             | GIS Validated                               | lidated                                                                              |
|                                                                          |                               |                   |      |                               |                  |             |                    |                                |                   |                         |                                             |                                                                                      |