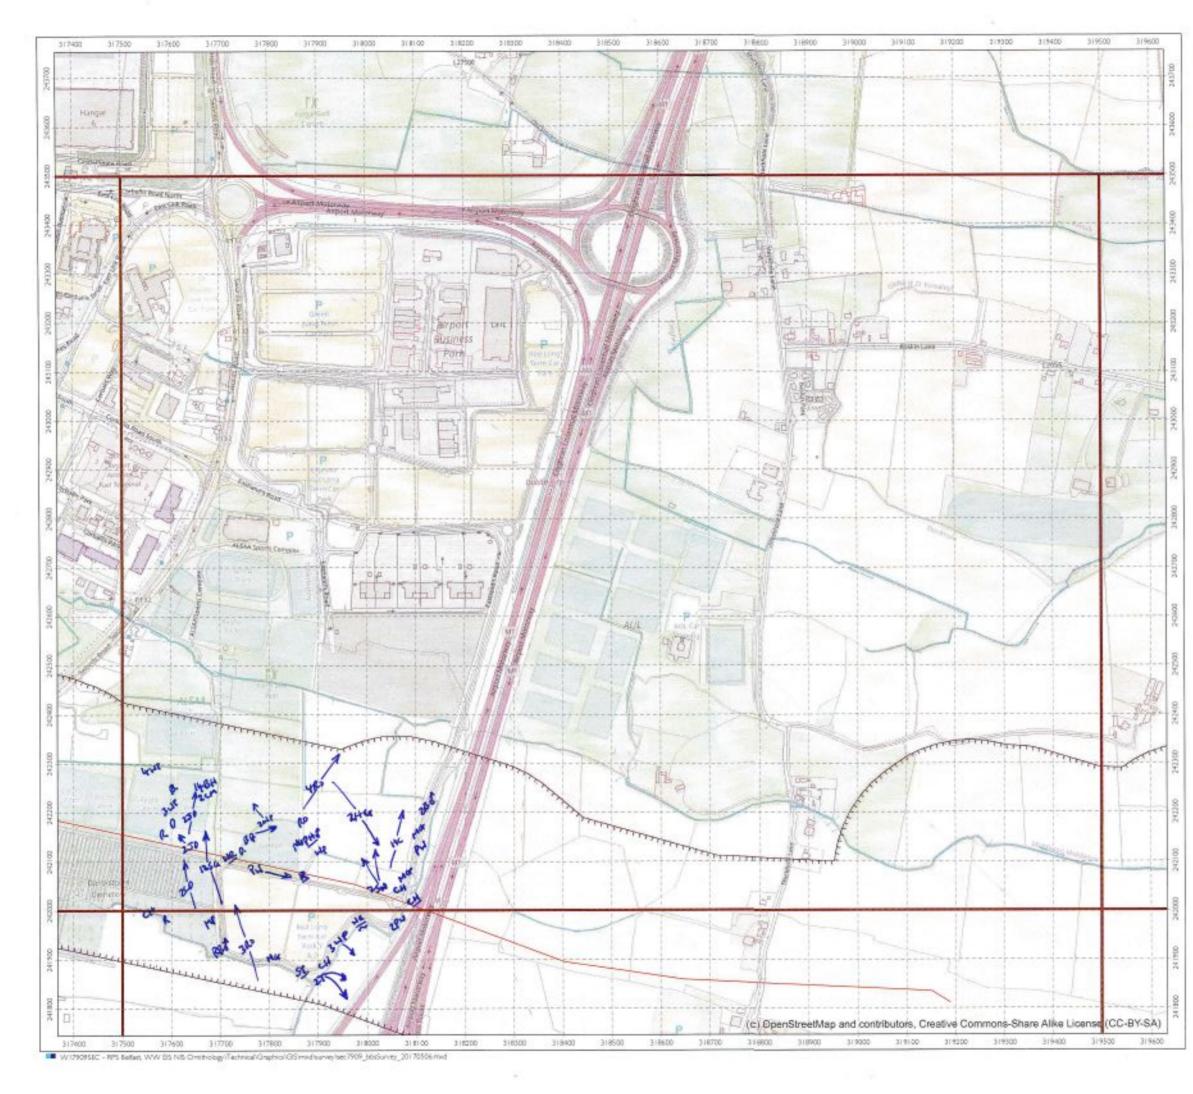

# APPENDIX 3 WINTER 2015 (NOVEMBER)

The data from the November 2015 winter walkover surveys were mapped, and are enclosed below (along with the associated survey recording sheets).

|                                                                          | -                             | Cher She          | 3    | Wind Speed                    | peed             |             | Direction          | RainSnow                       | M                 | Claud<br>Cover          | Cloud Height                                | Visibility                                                                           |
|--------------------------------------------------------------------------|-------------------------------|-------------------|------|-------------------------------|------------------|-------------|--------------------|--------------------------------|-------------------|-------------------------|---------------------------------------------|--------------------------------------------------------------------------------------|
| RPS                                                                      |                               | weance January    | ē    |                               | Beaulor          | n Moh       |                    |                                |                   |                         | Househ of should                            |                                                                                      |
| Sile                                                                     | ى                             | 600               |      | Calm<br>Light air             |                  |             | z¥                 | None<br>Drizzle/Mist           |                   | h eightra<br>e.g. 3:6   | above average<br>shove average<br>hoinhi ol | Poor (<1km) D<br>Moderare (1-3km) 1                                                  |
| Date                                                                     | 91                            | SI 02/11/91       | n    | Light breeze<br>Gentis breeze | D                | 4-7<br>8-12 | ш үл<br>Ш          | Light showers<br>Heavy showers | wars 2<br>Dwars 3 |                         | viewshed                                    | Good (+ 3km) 2                                                                       |
| Survey                                                                   | 3                             | ULLER LOO         | 0.   | Mod. breaze<br>Fresh broeze   |                  | 13-18       | ы<br>Va            | Heavy rain<br>Lying Snow       | 3                 | Frost                   | <150m 0<br>150-500m -                       |                                                                                      |
| Observer                                                                 | Ż                             | N. Veel           |      | Strong breeze                 | JTBB28 6         | 25.31       | MM                 | S Runfa                        |                   |                         |                                             |                                                                                      |
| Start Time                                                               | $\vdash$                      | 08:30             |      | Fresh gale                    |                  | 9446        |                    | On sile                        |                   | Ground 1                | _                                           | Please be as accurate as possible, with<br>weather details, entering only one figure |
| Finish Time                                                              | -                             | 15:30             |      | Whole gale                    |                  |             |                    |                                |                   |                         | _                                           | nor a range. e.g. WS - 5, not 5-5.<br>Use notes for extra into.                      |
| Sheet 1/                                                                 | &[ ]\$                        | ] Maps attached   | ched | Hurricane                     |                  | 73+         |                    |                                |                   |                         | E.g. WS · 5, gusting 6 (in notes).          | ng 6 (m noles).                                                                      |
| Weather                                                                  | Wind                          | Wind<br>directing | Rain | Cloud                         | Cloud            | Visibility  | Frast              | Snow                           | Notes/e.g.        | Notes(e.g. temperature) | rrej                                        |                                                                                      |
| Hr 18:30                                                                 | -                             | S.C.              | ٥    | -                             | 116121           | ~           | Ì                  | 1                              | 2°6               |                         |                                             |                                                                                      |
| Hr 29:56                                                                 | m                             | 3                 | 0    | 6/8                           | 14               | 5           | ł                  | l                              | 2.2               |                         |                                             |                                                                                      |
| Hr 314:30                                                                | e                             | 35                | 0    | 8/8                           | 2                | 2           | 1                  | l                              | 202               |                         |                                             |                                                                                      |
| Hr 4 16:30                                                               | ~                             | S                 | 4    | 5/2                           | _                | 2           | l                  |                                | م<br>م            |                         |                                             |                                                                                      |
| Hr 5 1213                                                                | ~                             | s<br>S            |      | 218                           | _                | _           |                    | 1                              | 900               |                         |                                             |                                                                                      |
| Hr 6 ()'3e                                                               | 4                             | 3<br>N            | 2    | 8/8                           | -                | 4           | 1                  | ł                              | 800               |                         |                                             |                                                                                      |
| Hr 714:30                                                                | ÷                             | SU                | 2    | 818                           | -                | 第1          | ļ                  | 1                              | 28                |                         |                                             |                                                                                      |
| Hr 8                                                                     |                               |                   |      |                               |                  |             |                    |                                |                   |                         |                                             |                                                                                      |
| Field Notes:<br>Maps altached                                            | ached                         |                   |      |                               |                  |             |                    |                                |                   |                         |                                             |                                                                                      |
|                                                                          |                               |                   |      |                               |                  |             |                    |                                |                   |                         |                                             |                                                                                      |
| For office use only. NB-<br>Initial <u>AND</u> date <u>ALL</u><br>boxes. | e only. NB-<br>ate <u>ALL</u> | Logged            |      | Databa                        | Database Entered |             | Database Validated | /alidated                      | GISI              | GIS Entered             | GIS Validated                               | lidated                                                                              |
|                                                                          |                               |                   |      |                               |                  |             |                    |                                |                   |                         |                                             |                                                                                      |

|     | RPS<br>Winter Welkerer                                                                                         |
|-----|----------------------------------------------------------------------------------------------------------------|
|     | Surveyor: N. Veale                                                                                             |
|     | Date: 16 11 7016                                                                                               |
|     | Start time 8:30 End time: 15:30                                                                                |
|     | Please altach weather sheet<br>Notes:                                                                          |
|     |                                                                                                                |
|     |                                                                                                                |
|     |                                                                                                                |
|     |                                                                                                                |
|     |                                                                                                                |
|     | 6 77-8-19 <sup>7</sup> 10 1911 12 13                                                                           |
|     | 14 (155 18<br>177 18<br>(c) OpenStretulMap and                                                                 |
|     | Contributors, Creative<br>Commons-Share Alike                                                                  |
|     | Legend                                                                                                         |
|     | B65/VV/VO survey boundary (250 m<br>buffer, supplied 20140420, blus 250<br>m buffer of protruding access track |
| 101 | supplied 201509-7)                                                                                             |
|     |                                                                                                                |
|     | Greater Dublin Drainage                                                                                        |
|     | Greater Dublin Drainage<br>Breeding/winter bird survey                                                         |
|     |                                                                                                                |
|     | Breeding/winter bird survey                                                                                    |