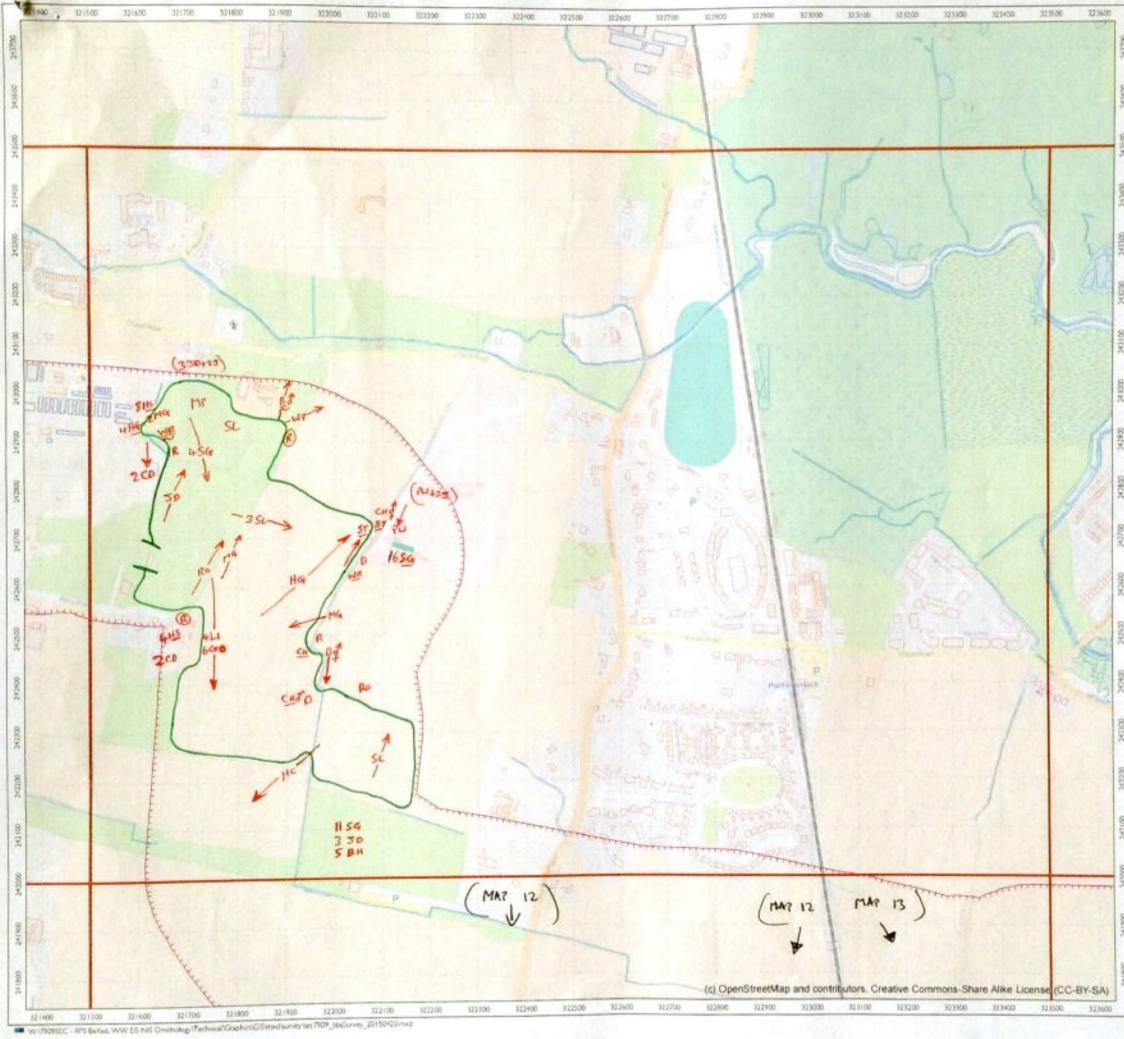

# APPENDIX 3 WINTER 2015 (NOVEMBER)

The data from the November 2015 winter walkover surveys were mapped, and are enclosed below (along with the associated survey recording sheets).

|                                                                          | -                             | Cher She          | 3    | Wind Speed                    | peed             |             | Direction          | RainSnow                       | M                 | Claud<br>Cover          | Cloud Height                                | Visibility                                                                           |
|--------------------------------------------------------------------------|-------------------------------|-------------------|------|-------------------------------|------------------|-------------|--------------------|--------------------------------|-------------------|-------------------------|---------------------------------------------|--------------------------------------------------------------------------------------|
| RPS                                                                      |                               | weance January    | ē    |                               | Beaulor          | n Moh       |                    |                                |                   |                         | Househ of should                            |                                                                                      |
| Sile                                                                     | ى                             | 600               |      | Calm<br>Light air             |                  |             | z¥                 | None<br>Drizzle/Mist           |                   | h eightra<br>e.g. 3:6   | above average<br>shove average<br>hoinhi ol | Poor (<1km) D<br>Moderare (1-3km) 1                                                  |
| Date                                                                     | 91                            | SI 02/11/91       | n    | Light breeze<br>Gentis breeze | D                | 4-7<br>8-12 | ш үл<br>Ш          | Light showers<br>Heavy showers | wars 2<br>Dwars 3 |                         | viewshed                                    | Good (+ 3km) 2                                                                       |
| Survey                                                                   | 3                             | ULLER LOO         | 0.   | Mod. breaze<br>Fresh broeze   |                  | 13-18       | ы<br>Va            | Heavy rain<br>Lying Snow       | 3                 | Frost                   | <150m 0<br>150-500m -                       |                                                                                      |
| Observer                                                                 | Ż                             | N. Veel           |      | Strong breeze                 | JTBB28 6         | 25.31       | MM                 | S Runfa                        |                   |                         |                                             |                                                                                      |
| Start Time                                                               | $\vdash$                      | 08:30             |      | Fresh gale                    |                  | 9446        |                    | On sile                        |                   | Ground 1                | _                                           | Please be as accurate as possible, with<br>weather details, entering only one figure |
| Finish Time                                                              | -                             | 15:30             |      | Whole gale                    |                  |             |                    |                                |                   |                         | _                                           | nor a range. e.g. WS - 5, not 5-5.<br>Use notes for extra into.                      |
| Sheet 1/                                                                 | &[ ]\$                        | ] Maps attached   | ched | Hurricane                     |                  | 73+         |                    |                                |                   |                         | E.g. WS · 5, gusting 6 (in notes).          | ng 6 (m noles).                                                                      |
| Weather                                                                  | Wind                          | Wind<br>directing | Rain | Cloud                         | Cloud            | Visibility  | Frast              | Snow                           | Notes/e.g.        | Notes(e.g. temperature) | rrej                                        |                                                                                      |
| Hr 18:30                                                                 | -                             | S.C.              | ٥    | -                             | 116121           | ~           | Ì                  | 1                              | 2°6               |                         |                                             |                                                                                      |
| Hr 29:56                                                                 | m                             | 3                 | 0    | 6/8                           | 14               | 5           | ł                  | l                              | 2.2               |                         |                                             |                                                                                      |
| Hr 314:30                                                                | e                             | 35                | 0    | 8/8                           | 2                | 2           | 1                  | l                              | 202               |                         |                                             |                                                                                      |
| Hr 4 16:30                                                               | ~                             | S                 | 4    | 5/2                           | _                | 2           | l                  |                                | م<br>م            |                         |                                             |                                                                                      |
| Hr 5 1213                                                                | ~                             | s<br>S            |      | 218                           | _                | _           |                    | 1                              | 900               |                         |                                             |                                                                                      |
| Hr 6 ()'3e                                                               | 4                             | 3<br>N            | 2    | 8/8                           | -                | 4           | 1                  | ł                              | 800               |                         |                                             |                                                                                      |
| Hr 714:30                                                                | ÷                             | SU                | 2    | 818                           | -                | 第1          | ļ                  | 1                              | 28                |                         |                                             |                                                                                      |
| Hr 8                                                                     |                               |                   |      |                               |                  |             |                    |                                |                   |                         |                                             |                                                                                      |
| Field Notes:<br>Maps altached                                            | ached                         |                   |      |                               |                  |             |                    |                                |                   |                         |                                             |                                                                                      |
|                                                                          |                               |                   |      |                               |                  |             |                    |                                |                   |                         |                                             |                                                                                      |
| For office use only. NB-<br>Initial <u>AND</u> date <u>ALL</u><br>boxes. | e only. NB-<br>ate <u>ALL</u> | Logged            |      | Databa                        | Database Entered |             | Database Validated | /alidated                      | GISI              | GIS Entered             | GIS Validated                               | lidated                                                                              |
|                                                                          |                               |                   |      |                               |                  |             |                    |                                |                   |                         |                                             |                                                                                      |

|     | RPS<br>Winter Welkerer                                                                                         |
|-----|----------------------------------------------------------------------------------------------------------------|
|     | Surveyor: N. Veale                                                                                             |
|     | Date: 16 11 7016                                                                                               |
|     | Start time 8:30 End time: 15:30                                                                                |
|     | Please altach weather sheet<br>Notes:                                                                          |
|     |                                                                                                                |
|     |                                                                                                                |
|     |                                                                                                                |
|     |                                                                                                                |
|     |                                                                                                                |
|     | 6 77-8-19 <sup>7</sup> 10 1911 12 13                                                                           |
|     | 14 (155 18<br>177 18<br>(c) OpenStretulMap and                                                                 |
|     | Contributors, Creative<br>Commons-Share Alike                                                                  |
|     | Legend                                                                                                         |
|     | B65/VV/VO survey boundary (250 m<br>buffer, supplied 20140420, blus 250<br>m buffer of protruding access track |
| 101 | supplied 201509-7)                                                                                             |
|     |                                                                                                                |
|     | Greater Dublin Drainage                                                                                        |
|     | Greater Dublin Drainage<br>Breeding/winter bird survey                                                         |
|     |                                                                                                                |
|     | Breeding/winter bird survey                                                                                    |