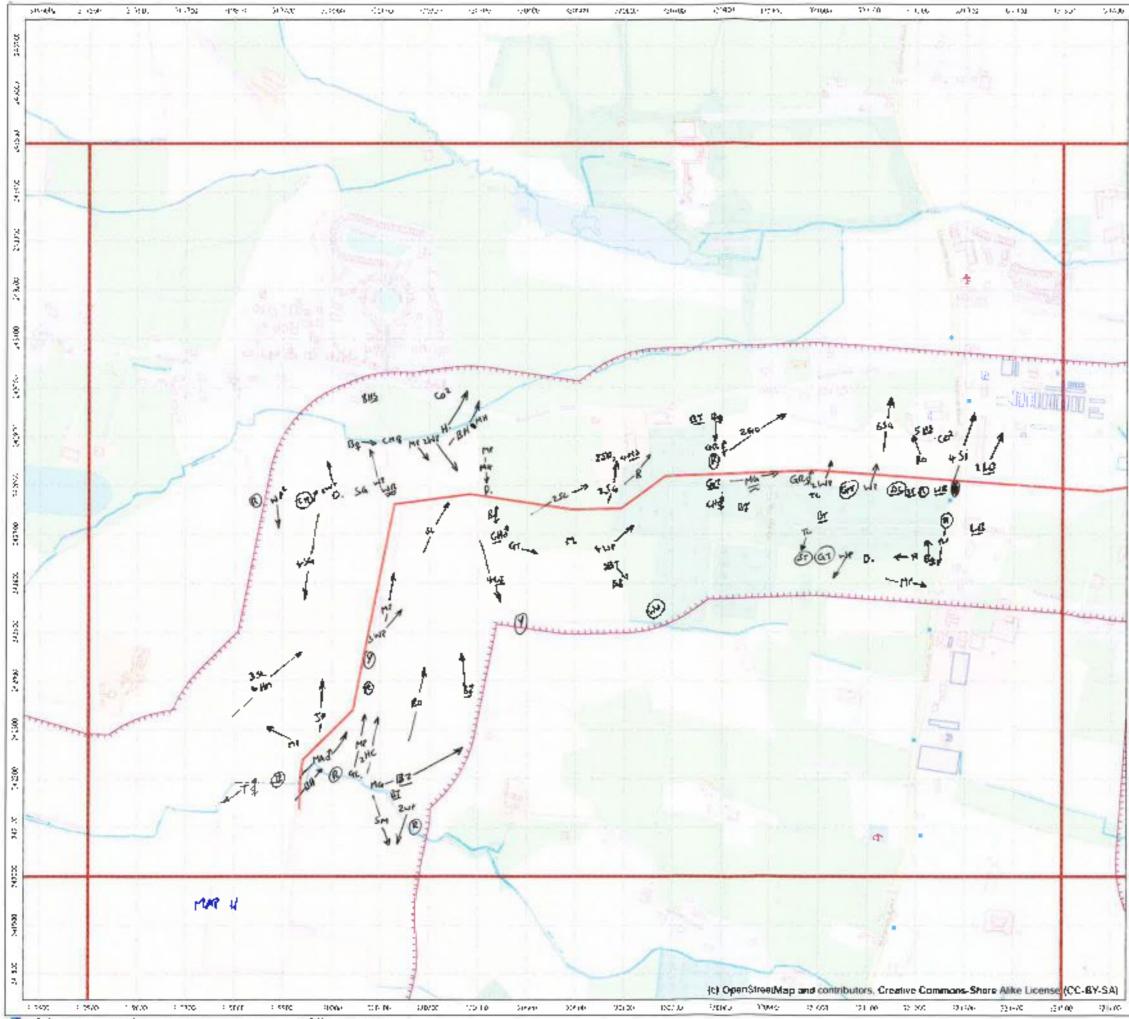

# APPENDIX 3 WINTER 2015 (NOVEMBER)

The data from the November 2015 winter walkover surveys were mapped, and are enclosed below (along with the associated survey recording sheets).

|                                                                          | -                             | Cher She          | 3    | Wind Speed                    | peed             |             | Direction          | RainSnow                       | M                 | Claud<br>Cover          | Cloud Height                                | Visibility                                                                           |
|--------------------------------------------------------------------------|-------------------------------|-------------------|------|-------------------------------|------------------|-------------|--------------------|--------------------------------|-------------------|-------------------------|---------------------------------------------|--------------------------------------------------------------------------------------|
| RPS                                                                      |                               | weance January    | ē    |                               | Beaulor          | n Moh       |                    |                                |                   |                         | Househ of should                            |                                                                                      |
| Sile                                                                     | ى                             | 600               |      | Calm<br>Light air             |                  |             | z¥                 | None<br>Drizzle/Mist           |                   | h eightra<br>e.g. 3:6   | above average<br>shove average<br>hoinhi ol | Poor (<1km) D<br>Moderare (1-3km) 1                                                  |
| Date                                                                     | 91                            | SI 02/11/91       | n    | Light breeze<br>Gentis breeze | D                | 4-7<br>8-12 | ш үл<br>Ш          | Light showers<br>Heavy showers | wars 2<br>Dwars 3 |                         | viewshed                                    | Good (+ 3km) 2                                                                       |
| Survey                                                                   | 3                             | ULLER LOO         | 0.   | Mod. breaze<br>Fresh broeze   |                  | 13-18       | ы<br>Va            | Heavy rain<br>Lying Snow       | 3                 | Frost                   | <150m 0<br>150-500m -                       |                                                                                      |
| Observer                                                                 | Ż                             | N. Veel           |      | Strong breeze                 | JTBB28 6         | 25.31       | MM                 | S Runfa                        |                   |                         |                                             |                                                                                      |
| Start Time                                                               | $\vdash$                      | 08:30             |      | Fresh gale                    |                  | 9446        |                    | On sile                        |                   | Ground 1                | _                                           | Please be as accurate as possible, with<br>weather details, entering only one figure |
| Finish Time                                                              | -                             | 15:30             |      | Whole gale                    |                  |             |                    |                                |                   |                         | _                                           | nor a range. e.g. WS - 5, not 5-5.<br>Use notes for extra into.                      |
| Sheet 1/                                                                 | &[ ]\$                        | ] Maps attached   | ched | Hurricane                     |                  | 73+         |                    |                                |                   |                         | E.g. WS · 5, gusting 6 (in notes).          | ng 6 (m noles).                                                                      |
| Weather                                                                  | Wind                          | Wind<br>directing | Rain | Cloud                         | Cloud            | Visibility  | Frast              | Snow                           | Notes/e.g.        | Notes(e.g. temperature) | rrej                                        |                                                                                      |
| Hr 18:30                                                                 | -                             | S.C.              | ٥    | -                             | 116121           | ~           | Ì                  | 1                              | 2°6               |                         |                                             |                                                                                      |
| Hr 29:56                                                                 | m                             | 3                 | 0    | 6/8                           | 14               | 5           | ł                  | l                              | 2.2               |                         |                                             |                                                                                      |
| Hr 314:30                                                                | e                             | 35                | 0    | 8/8                           | 2                | 2           | 1                  | l                              | 202               |                         |                                             |                                                                                      |
| Hr 4 16:30                                                               | ~                             | S                 | 4    | 5/2                           | _                | 2           | l                  |                                | م<br>م            |                         |                                             |                                                                                      |
| Hr 5 1213                                                                | ~                             | s<br>S            |      | 218                           | _                | _           |                    | 1                              | 900               |                         |                                             |                                                                                      |
| Hr 6 ()'3e                                                               | 4                             | 3<br>N            | 2    | 8/8                           | -                | 4           | 1                  | ł                              | 800               |                         |                                             |                                                                                      |
| Hr 714:30                                                                | ÷                             | SU                | 2    | 818                           | -                | 第1          | ļ                  | 1                              | 28                |                         |                                             |                                                                                      |
| Hr 8                                                                     |                               |                   |      |                               |                  |             |                    |                                |                   |                         |                                             |                                                                                      |
| Field Notes:<br>Maps altached                                            | ached                         |                   |      |                               |                  |             |                    |                                |                   |                         |                                             |                                                                                      |
|                                                                          |                               |                   |      |                               |                  |             |                    |                                |                   |                         |                                             |                                                                                      |
| For office use only. NB-<br>Initial <u>AND</u> date <u>ALL</u><br>boxes. | e only. NB-<br>ate <u>ALL</u> | Logged            |      | Databa                        | Database Entered |             | Database Validated | /alidated                      | GISI              | GIS Entered             | GIS Validated                               | lidated                                                                              |
|                                                                          |                               |                   |      |                               |                  |             |                    |                                |                   |                         |                                             |                                                                                      |