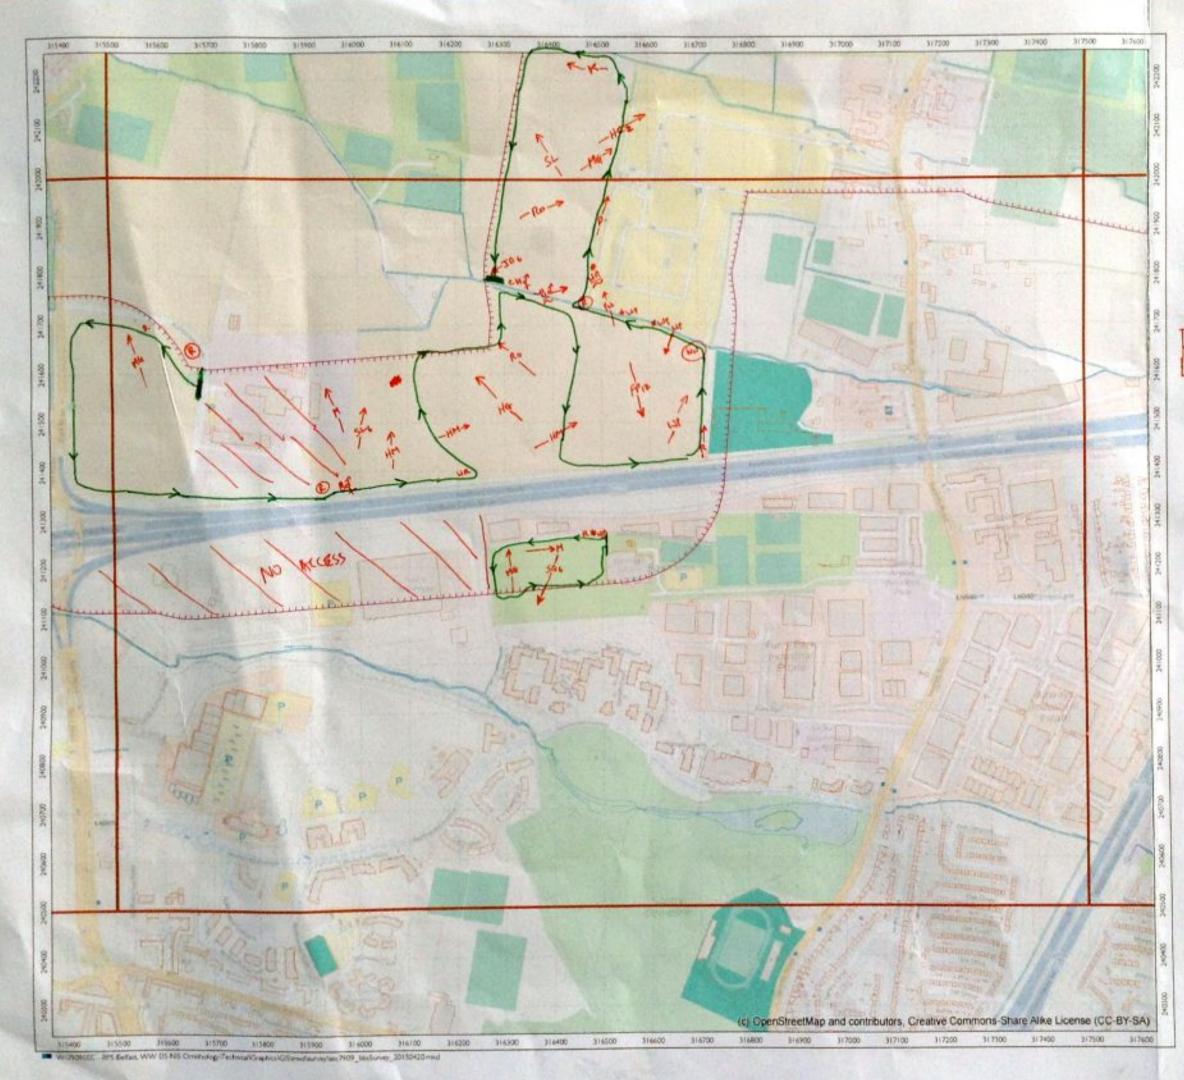

# APPENDIX 3 WINTER 2015 (NOVEMBER)

The data from the November 2015 winter walkover surveys were mapped, and are enclosed below (along with the associated survey recording sheets).

|                                                                          | -                             | Cher She          | 3    | Wind Speed                    | peed             |             | Direction          | RainSnow                       | M                 | Claud<br>Cover          | Cloud Height                                | Visibility                                                                           |
|--------------------------------------------------------------------------|-------------------------------|-------------------|------|-------------------------------|------------------|-------------|--------------------|--------------------------------|-------------------|-------------------------|---------------------------------------------|--------------------------------------------------------------------------------------|
| RPS                                                                      |                               | weance January    | ē    |                               | Beaulor          | n Moh       |                    |                                |                   |                         | Househ of should                            |                                                                                      |
| Sile                                                                     | ى                             | 600               |      | Calm<br>Light air             |                  |             | z¥                 | None<br>Drizzle/Mist           |                   | h eightra<br>e.g. 3:6   | above average<br>shove average<br>hoinhi ol | Poor (<1km) D<br>Moderare (1-3km) 1                                                  |
| Date                                                                     | 91                            | SI 02/11/91       | n    | Light breeze<br>Gentis breeze | D                | 4-7<br>8-12 | ш үл<br>Ш          | Light showers<br>Heavy showers | wars 2<br>Dwars 3 |                         | viewshed                                    | Good (+ 3km) 2                                                                       |
| Survey                                                                   | 3                             | ULLER LOO         | 0.   | Mod. breaze<br>Fresh broeze   |                  | 13-18       | ы<br>Va            | Heavy rain<br>Lying Snow       | 3                 | Frost                   | <150m 0<br>150-500m -                       |                                                                                      |
| Observer                                                                 | Ż                             | N. Veel           |      | Strong breeze                 | JTBB28 6         | 25.31       | MM                 | S Runfa                        |                   |                         |                                             |                                                                                      |
| Start Time                                                               | $\vdash$                      | 08:30             |      | Fresh gale                    |                  | 9446        |                    | On sile                        |                   | Ground 1                | _                                           | Please be as accurate as possible, with<br>weather details, entering only one figure |
| Finish Time                                                              | -                             | 15:30             |      | Whole gale                    |                  |             |                    |                                |                   |                         | _                                           | nor a range. e.g. WS - 5, not 5-5.<br>Use notes for extra into.                      |
| Sheet 1/                                                                 | &[ ]\$                        | ] Maps attached   | ched | Hurricane                     |                  | 73+         |                    |                                |                   |                         | E.g. WS · 5, gusting 6 (in notes).          | ng 6 (m noles).                                                                      |
| Weather                                                                  | Wind                          | Wind<br>directing | Rain | Cloud                         | Cloud            | Visibility  | Frast              | Snow                           | Notes/e.g.        | Notes(e.g. temperature) | rrej                                        |                                                                                      |
| Hr 18:30                                                                 | -                             | S.C.              | ٥    | -                             | 116121           | ~           | Ì                  | 1                              | 2°6               |                         |                                             |                                                                                      |
| Hr 29:56                                                                 | m                             | 3                 | 0    | 6/8                           | 14               | 5           | ł                  | l                              | 2.2               |                         |                                             |                                                                                      |
| Hr 314:30                                                                | e                             | 35                | 0    | 8/8                           | 2                | 2           | 1                  | l                              | 202               |                         |                                             |                                                                                      |
| Hr 4 16:30                                                               | ~                             | S                 | 4    | 5/2                           | _                | 2           | l                  |                                | م<br>م            |                         |                                             |                                                                                      |
| Hr 5 1213                                                                | ~                             | s<br>S            |      | 218                           | _                | _           |                    | 1                              | 900               |                         |                                             |                                                                                      |
| Hr 6 ()'3e                                                               | 4                             | 3<br>N            | 2    | 8/8                           | -                | 4           | 1                  | ł                              | 800               |                         |                                             |                                                                                      |
| Hr 714:30                                                                | ÷                             | SU                | 2    | 818                           | -                | 第1          | ļ                  | 1                              | 28                |                         |                                             |                                                                                      |
| Hr 8                                                                     |                               |                   |      |                               |                  |             |                    |                                |                   |                         |                                             |                                                                                      |
| Field Notes:<br>Maps altached                                            | ached                         |                   |      |                               |                  |             |                    |                                |                   |                         |                                             |                                                                                      |
|                                                                          |                               |                   |      |                               |                  |             |                    |                                |                   |                         |                                             |                                                                                      |
| For office use only. NB-<br>Initial <u>AND</u> date <u>ALL</u><br>boxes. | e only. NB-<br>ate <u>ALL</u> | Logged            |      | Databa                        | Database Entered |             | Database Validated | /alidated                      | GISI              | GIS Entered             | GIS Validated                               | lidated                                                                              |
|                                                                          |                               |                   |      |                               |                  |             |                    |                                |                   |                         |                                             |                                                                                      |

|     | RPS<br>Winter Welkerer                                                                                         |
|-----|----------------------------------------------------------------------------------------------------------------|
|     | Surveyor: N. Veale                                                                                             |
|     | Date: 16 11 7016                                                                                               |
|     | Start time 8:30 End time: 15:30                                                                                |
|     | Please altach weather sheet<br>Notes:                                                                          |
|     |                                                                                                                |
|     |                                                                                                                |
|     |                                                                                                                |
|     |                                                                                                                |
|     |                                                                                                                |
|     | 6 77-8-19 <sup>7</sup> 10 1911 12 13                                                                           |
|     | 14 (155 18<br>177 18<br>(c) OpenStretulMap and                                                                 |
|     | Contributors, Creative<br>Commons-Share Alike                                                                  |
|     | Legend                                                                                                         |
|     | B65/VV/VO survey boundary (250 m<br>buffer, supplied 20140420, blus 250<br>m buffer of protruding access track |
| 101 | supplied 201509-7)                                                                                             |
|     |                                                                                                                |
|     | Greater Dublin Drainage                                                                                        |
|     | Greater Dublin Drainage<br>Breeding/winter bird survey                                                         |
|     |                                                                                                                |
|     | Breeding/winter bird survey                                                                                    |