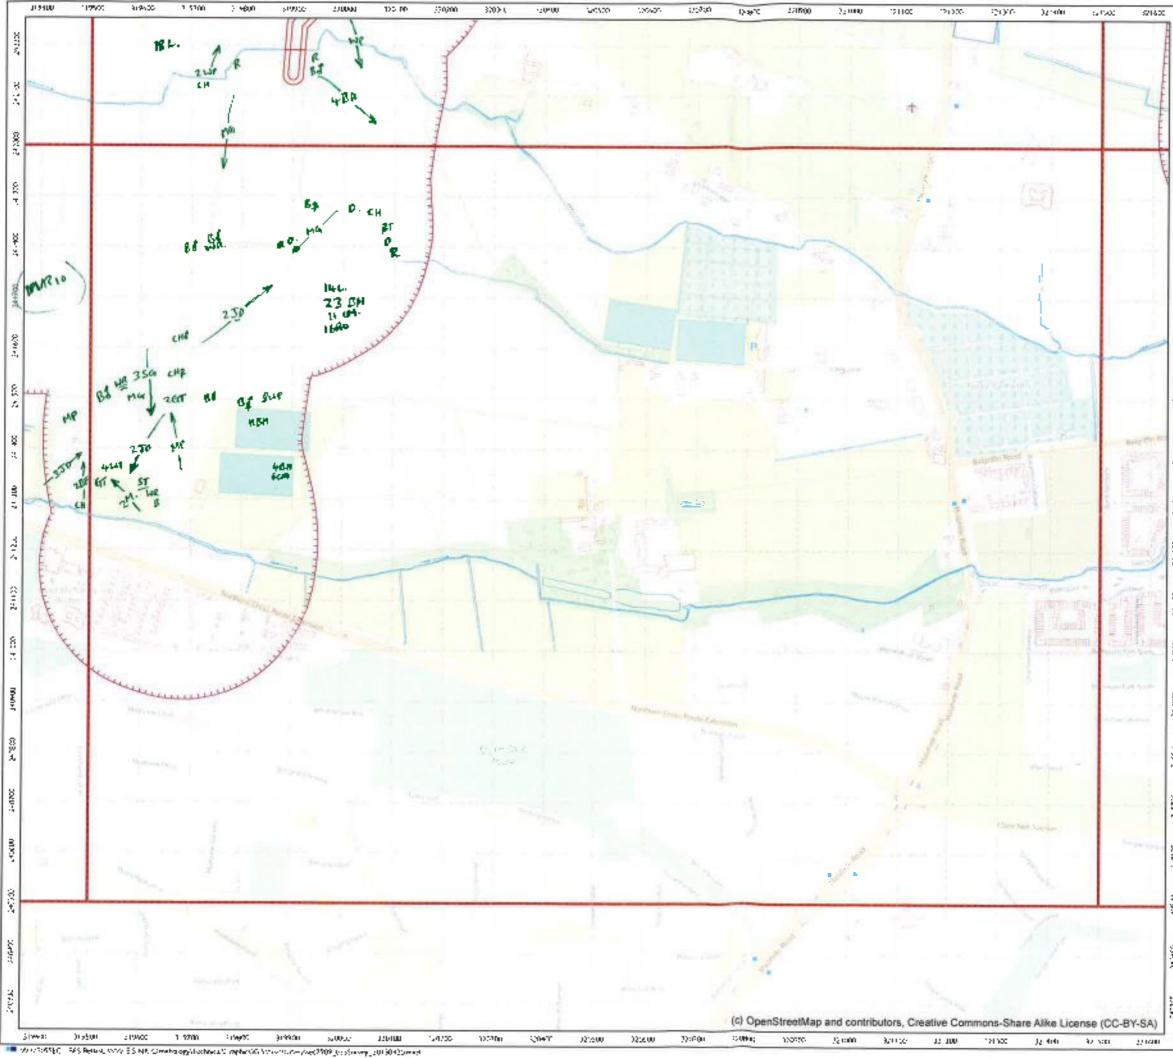

# APPENDIX 3 WINTER 2015 (NOVEMBER)

The data from the November 2015 winter walkover surveys were mapped, and are enclosed below (along with the associated survey recording sheets).

|                                                                          | -                             | Cher She          | 3    | Wind Speed                    | peed             |             | Direction          | RainSnow                       | M                 | Claud<br>Cover          | Cloud Height                                | Visibility                                                                           |
|--------------------------------------------------------------------------|-------------------------------|-------------------|------|-------------------------------|------------------|-------------|--------------------|--------------------------------|-------------------|-------------------------|---------------------------------------------|--------------------------------------------------------------------------------------|
| RPS                                                                      |                               | weance January    | ē    |                               | Beaulor          | n Moh       |                    |                                |                   |                         | Househ of should                            |                                                                                      |
| Sile                                                                     | ى                             | 600               |      | Calm<br>Light air             |                  |             | z¥                 | None<br>Drizzle/Mist           |                   | h eightra<br>e.g. 3:6   | above average<br>shove average<br>hoinhi ol | Poor (<1km) D<br>Moderare (1-3km) 1                                                  |
| Date                                                                     | 91                            | SI 02/11/91       | n    | Light breeze<br>Gentis breeze | D                | 4-7<br>8-12 | ш үл<br>Ш          | Light showers<br>Heavy showers | wars 2<br>Dwars 3 |                         | viewshed                                    | Good (+ 3km) 2                                                                       |
| Survey                                                                   | 3                             | ULLER LOO         | 0.   | Mod. breaze<br>Fresh broeze   |                  | 13-18       | ы<br>Va            | Heavy rain<br>Lying Snow       | 3                 | Frost                   | <150m 0<br>150-500m -                       |                                                                                      |
| Observer                                                                 | Ż                             | N. Veel           |      | Strong breeze                 | JTBB28 6         | 25.31       | MM                 | S Runfa                        |                   |                         |                                             |                                                                                      |
| Start Time                                                               | $\vdash$                      | 08:30             |      | Fresh gale                    |                  | 9446        |                    | On sile                        |                   | Ground 1                | _                                           | Please be as accurate as possible, with<br>weather details, entering only one figure |
| Finish Time                                                              | -                             | 15:30             |      | Whole gale                    |                  |             |                    |                                |                   |                         | _                                           | nor a range. e.g. WS - 5, not 5-5.<br>Use notes for extra into.                      |
| Sheet 1/                                                                 | &[ ]\$                        | ] Maps attached   | ched | Hurricane                     |                  | 73+         |                    |                                |                   |                         | E.g. WS · 5, gusting 6 (in notes).          | ng 6 (m noles).                                                                      |
| Weather                                                                  | Wind                          | Wind<br>directing | Rain | Cloud                         | Cloud            | Visibility  | Frast              | Snow                           | Notes/e.g.        | Notes(e.g. temperature) | rrej                                        |                                                                                      |
| Hr 18:30                                                                 | -                             | S.C.              | ٥    | -                             | 116121           | ~           | Ì                  | 1                              | 2°6               |                         |                                             |                                                                                      |
| Hr 29:56                                                                 | m                             | 3                 | 0    | 6/8                           | 14               | 5           | ł                  | l                              | 2.2               |                         |                                             |                                                                                      |
| Hr 314:30                                                                | e                             | 35                | 0    | 8/8                           | 2                | 2           | 1                  | l                              | 202               |                         |                                             |                                                                                      |
| Hr 4 16:30                                                               | ~                             | S                 | 4    | 5/2                           | _                | 2           | l                  |                                | م<br>م            |                         |                                             |                                                                                      |
| Hr 5 1213                                                                | ~                             | s<br>S            |      | 218                           | _                | _           |                    | 1                              | 900               |                         |                                             |                                                                                      |
| Hr 6 ()'3e                                                               | 4                             | 3<br>N            | 2    | 8/8                           | -                | 4           | 1                  | ł                              | 800               |                         |                                             |                                                                                      |
| Hr 714:30                                                                | ÷                             | SU                | 2    | 818                           | -                | 第1          | ļ                  | 1                              | 28                |                         |                                             |                                                                                      |
| Hr 8                                                                     |                               |                   |      |                               |                  |             |                    |                                |                   |                         |                                             |                                                                                      |
| Field Notes:<br>Maps altached                                            | ached                         |                   |      |                               |                  |             |                    |                                |                   |                         |                                             |                                                                                      |
|                                                                          |                               |                   |      |                               |                  |             |                    |                                |                   |                         |                                             |                                                                                      |
| For office use only. NB-<br>Initial <u>AND</u> date <u>ALL</u><br>boxes. | e only. NB-<br>ate <u>ALL</u> | Logged            |      | Databa                        | Database Entered |             | Database Validated | /alidated                      | GISI              | GIS Entered             | GIS Validated                               | lidated                                                                              |
|                                                                          |                               |                   |      |                               |                  |             |                    |                                |                   |                         |                                             |                                                                                      |

|     | RPS<br>Winter Welkerer                                                                                         |
|-----|----------------------------------------------------------------------------------------------------------------|
|     | Surveyor: N. Veale                                                                                             |
|     | Date: 16 11 7016                                                                                               |
|     | Start time 8:30 End time: 15:30                                                                                |
|     | Please altach weather sheet<br>Notes:                                                                          |
|     |                                                                                                                |
|     |                                                                                                                |
|     |                                                                                                                |
|     |                                                                                                                |
|     |                                                                                                                |
|     | 6 77-8-19 <sup>7</sup> 10 1911 12 13                                                                           |
|     | 14 (155 18<br>177 18<br>(c) OpenStretulMap and                                                                 |
|     | Contributors, Creative<br>Commons-Share Alike                                                                  |
|     | Legend                                                                                                         |
|     | B65/VV/VO survey boundary (250 m<br>buffer, supplied 20140420, blus 250<br>m buffer of protruding access track |
| 101 | supplied 201509-7)                                                                                             |
|     |                                                                                                                |
|     | Greater Dublin Drainage                                                                                        |
|     | Greater Dublin Drainage<br>Breeding/winter bird survey                                                         |
|     |                                                                                                                |
|     | Breeding/winter bird survey                                                                                    |