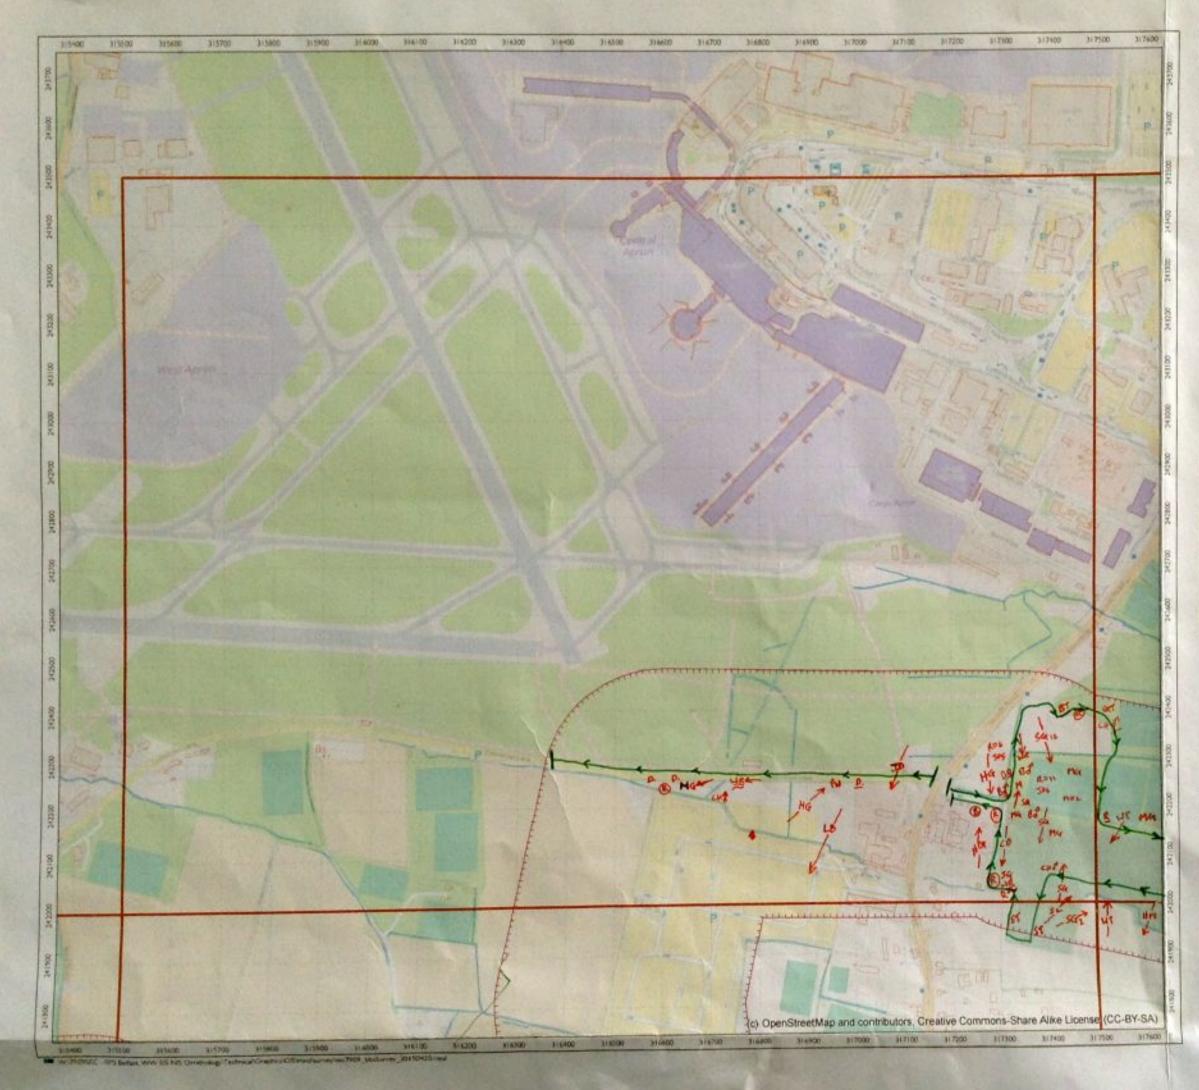

# APPENDIX 3 WINTER 2015 (NOVEMBER)

The data from the November 2015 winter walkover surveys were mapped, and are enclosed below (along with the associated survey recording sheets).

|                                                                          | -                             | Cher She          | 3    | Wind Speed                    | peed             |             | Direction          | RainSnow                       | M                 | Claud<br>Cover          | Cloud Height                                | Visibility                                                                           |
|--------------------------------------------------------------------------|-------------------------------|-------------------|------|-------------------------------|------------------|-------------|--------------------|--------------------------------|-------------------|-------------------------|---------------------------------------------|--------------------------------------------------------------------------------------|
| RPS                                                                      |                               | weance January    | ē    |                               | Beaulor          | n Moh       |                    |                                |                   |                         | Househ of should                            |                                                                                      |
| Sile                                                                     | ى                             | 600               |      | Calm<br>Light air             |                  |             | z¥                 | None<br>Drizzle/Mist           |                   | h eightra<br>e.g. 3:6   | above average<br>shove average<br>hoinhi ol | Poor (<1km) D<br>Moderare (1-3km) 1                                                  |
| Date                                                                     | 91                            | SI 02/11/91       | n    | Light breeze<br>Gentis breeze | D                | 4-7<br>8-12 | ш үл<br>Ш          | Light showers<br>Heavy showers | wars 2<br>Dwars 3 |                         | viewshed                                    | Good (+ 3km) 2                                                                       |
| Survey                                                                   | 3                             | ULLER LOO         | 0.   | Mod. breaze<br>Fresh broeze   |                  | 13-18       | ы<br>Va            | Heavy rain<br>Lying Snow       | 3                 | Frost                   | <150m 0<br>150-500m -                       |                                                                                      |
| Observer                                                                 | Ż                             | N. Veel           |      | Strong breeze                 | JTBB28 6         | 25.31       | MM                 | S Runfa                        |                   |                         |                                             |                                                                                      |
| Start Time                                                               | $\vdash$                      | 08:30             |      | Fresh gale                    |                  | 9446        |                    | On sile                        |                   | Ground 1                | _                                           | Please be as accurate as possible, with<br>weather details, entering only one figure |
| Finish Time                                                              | -                             | 15:30             |      | Whole gale                    |                  |             |                    |                                |                   |                         | _                                           | nor a range. e.g. WS - 5, not 5-5.<br>Use notes for extra into.                      |
| Sheet 1/                                                                 | &[ ]\$                        | ] Maps attached   | ched | Hurricane                     |                  | 73+         |                    |                                |                   |                         | E.g. WS · 5, gusting 6 (in notes).          | ng 6 (m noles).                                                                      |
| Weather                                                                  | Wind                          | Wind<br>directing | Rain | Cloud                         | Cloud            | Visibility  | Frast              | Snow                           | Notes/e.g.        | Notes(e.g. temperature) | rrej                                        |                                                                                      |
| Hr 18:30                                                                 | -                             | S.C.              | ٥    | -                             | 116121           | ~           | Ì                  | 1                              | 2°6               |                         |                                             |                                                                                      |
| Hr 29:56                                                                 | m                             | 3                 | 0    | 6/8                           | 14               | 5           | ł                  | l                              | 2.2               |                         |                                             |                                                                                      |
| Hr 314:30                                                                | e                             | 35                | 0    | 8/8                           | 2                | 2           | 1                  | l                              | 202               |                         |                                             |                                                                                      |
| Hr 4 16:30                                                               | ~                             | S                 | 4    | 5/2                           | _                | 2           | l                  |                                | م<br>م            |                         |                                             |                                                                                      |
| Hr 5 1213                                                                | ~                             | s<br>S            |      | 218                           | _                | _           |                    | 1                              | 900               |                         |                                             |                                                                                      |
| Hr 6 ()'3e                                                               | 4                             | 3<br>N            | 2    | 8/8                           | -                | 4           | 1                  | ł                              | 800               |                         |                                             |                                                                                      |
| Hr 714:30                                                                | ÷                             | SU                | 2    | 818                           | -                | 第1          | ļ                  | 1                              | 28                |                         |                                             |                                                                                      |
| Hr 8                                                                     |                               |                   |      |                               |                  |             |                    |                                |                   |                         |                                             |                                                                                      |
| Field Notes:<br>Maps altached                                            | ached                         |                   |      |                               |                  |             |                    |                                |                   |                         |                                             |                                                                                      |
|                                                                          |                               |                   |      |                               |                  |             |                    |                                |                   |                         |                                             |                                                                                      |
| For office use only. NB-<br>Initial <u>AND</u> date <u>ALL</u><br>boxes. | e only. NB-<br>ate <u>ALL</u> | Logged            |      | Databa                        | Database Entered |             | Database Validated | /alidated                      | GISI              | GIS Entered             | GIS Validated                               | lidated                                                                              |
|                                                                          |                               |                   |      |                               |                  |             |                    |                                |                   |                         |                                             |                                                                                      |

|     | RPS<br>Winter Welkerer                                                                                         |
|-----|----------------------------------------------------------------------------------------------------------------|
|     | Surveyor: N. Veale                                                                                             |
|     | Date: 16 11 7016                                                                                               |
|     | Start time 8:30 End time: 15:30                                                                                |
|     | Please altach weather sheet<br>Notes:                                                                          |
|     |                                                                                                                |
|     |                                                                                                                |
|     |                                                                                                                |
|     |                                                                                                                |
|     |                                                                                                                |
|     | 6 77-8-19 <sup>7</sup> 10 1911 12 13                                                                           |
|     | 14 (155 18<br>177 18<br>(c) OpenStretulMap and                                                                 |
|     | Contributors, Creative<br>Commons-Share Alike                                                                  |
|     | Legend                                                                                                         |
|     | B65/VV/VO survey boundary (250 m<br>buffer, supplied 20140420, blus 250<br>m buffer of protruding access track |
| 101 | supplied 201509-7)                                                                                             |
|     |                                                                                                                |
|     | Greater Dublin Drainage                                                                                        |
|     | Greater Dublin Drainage<br>Breeding/winter bird survey                                                         |
|     |                                                                                                                |
|     | Breeding/winter bird survey                                                                                    |