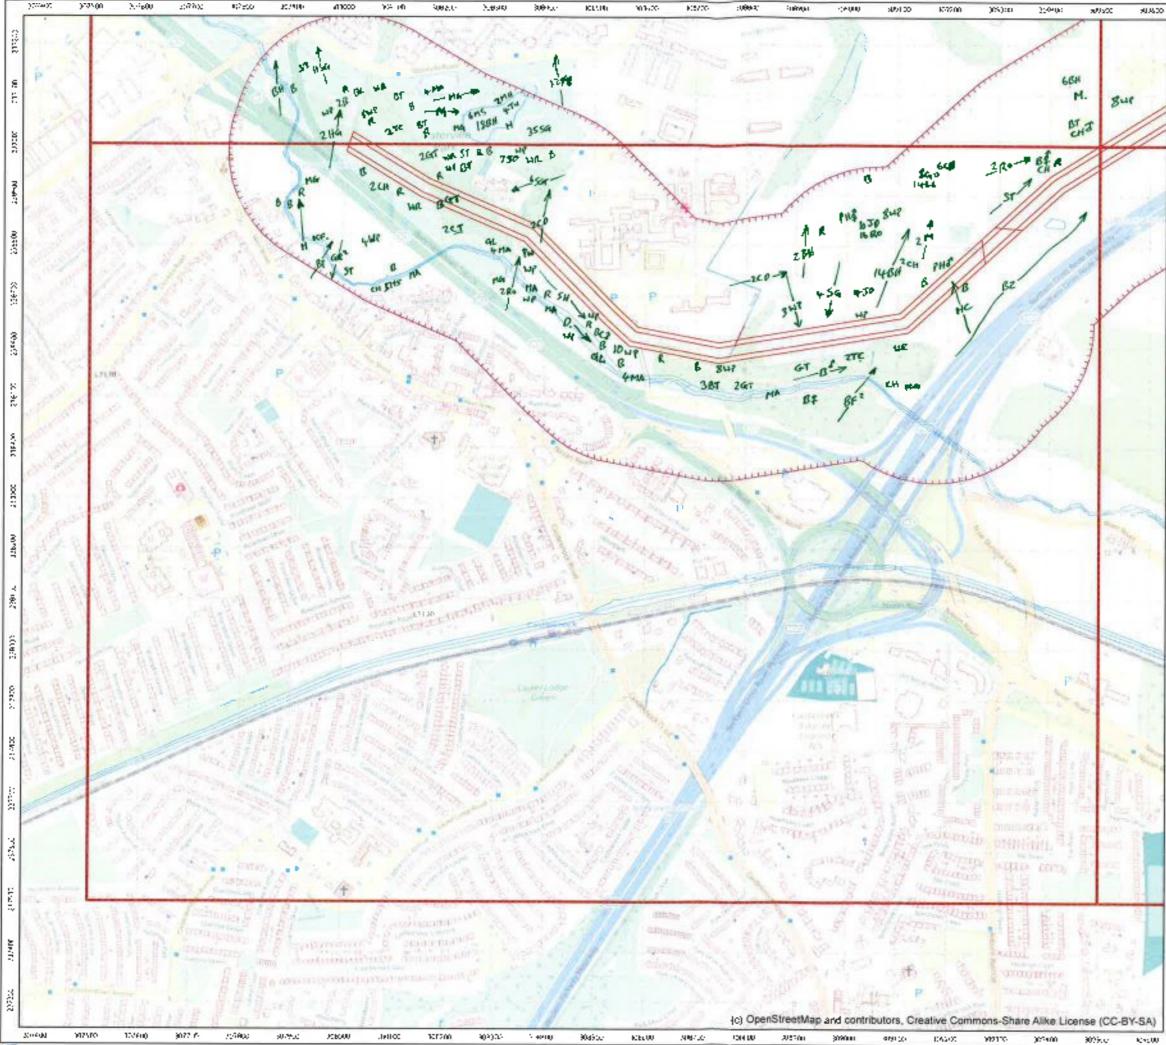

# APPENDIX 3 WINTER 2015 (NOVEMBER)

The data from the November 2015 winter walkover surveys were mapped, and are enclosed below (along with the associated survey recording sheets).

|                                                                          | -                             | Cher She          | 3    | Wind Speed                    | peed             |             | Direction          | RainSnow                       | M                 | Claud<br>Cover          | Cloud Height                                | Visibility                                                                           |
|--------------------------------------------------------------------------|-------------------------------|-------------------|------|-------------------------------|------------------|-------------|--------------------|--------------------------------|-------------------|-------------------------|---------------------------------------------|--------------------------------------------------------------------------------------|
| RPS                                                                      |                               | weance January    | ē    |                               | Beaulor          | n Moh       |                    |                                |                   |                         | Househ of should                            |                                                                                      |
| Sile                                                                     | ى                             | 600               |      | Calm<br>Light air             |                  |             | z¥                 | None<br>Drizzle/Mist           |                   | h eightra<br>e.g. 3:6   | above average<br>shove average<br>hoinhi ol | Poor (<1km) D<br>Moderare (1-3km) 1                                                  |
| Date                                                                     | 91                            | SI 02/11/91       | n    | Light breeze<br>Gentis breeze | D                | 4-7<br>8-12 | ш үл<br>Ш          | Light showers<br>Heavy showers | wars 2<br>Dwars 3 |                         | viewshed                                    | Good (+ 3km) 2                                                                       |
| Survey                                                                   | 3                             | ULLER LOO         | 0.   | Mod. breaze<br>Fresh broeze   |                  | 13-18       | ы<br>Va            | Heavy rain<br>Lying Snow       | 3                 | Frost                   | <150m 0<br>150-500m -                       |                                                                                      |
| Observer                                                                 | Ż                             | N. Veel           |      | Strong breeze                 | JTBB28 6         | 25.31       | MM                 | S Runfa                        |                   |                         |                                             |                                                                                      |
| Start Time                                                               | $\vdash$                      | 08:30             |      | Fresh gale                    |                  | 9446        |                    | On sile                        |                   | Ground 1                | _                                           | Please be as accurate as possible, with<br>weather details, entering only one figure |
| Finish Time                                                              | -                             | 15:30             |      | Whole gale                    |                  |             |                    |                                |                   |                         | _                                           | nor a range. e.g. WS - 5, not 5-5.<br>Use notes for extra into.                      |
| Sheet 1/                                                                 | &[ ]\$                        | ] Maps attached   | ched | Hurricane                     |                  | 73+         |                    |                                |                   |                         | E.g. WS · 5, gusting 6 (in notes).          | ng 6 (m noles).                                                                      |
| Weather                                                                  | Wind                          | Wind<br>directing | Rain | Cloud                         | Cloud            | Visibility  | Frast              | Snow                           | Notes/e.g.        | Notes(e.g. temperature) | rrej                                        |                                                                                      |
| Hr 18:30                                                                 | -                             | S.C.              | ٥    | -                             | 116121           | ~           | Ì                  | 1                              | 2°6               |                         |                                             |                                                                                      |
| Hr 29:56                                                                 | m                             | 3                 | 0    | 6/8                           | 14               | 5           | ł                  | l                              | 2.2               |                         |                                             |                                                                                      |
| Hr 314:30                                                                | e                             | 35                | 0    | 8/8                           | 2                | 2           | 1                  | l                              | 202               |                         |                                             |                                                                                      |
| Hr 4 16:30                                                               | ~                             | S                 | 4    | 5/2                           | _                | 2           | l                  |                                | م<br>م            |                         |                                             |                                                                                      |
| Hr 5 1213                                                                | ~                             | s<br>S            |      | 218                           | _                | _           |                    | 1                              | 900               |                         |                                             |                                                                                      |
| Hr 6 ()'3e                                                               | 4                             | 3<br>N            | 2    | 8/8                           | -                | 4           | 1                  | ł                              | 800               |                         |                                             |                                                                                      |
| Hr 714:30                                                                | ÷                             | SU                | 2    | 818                           | -                | 第1          | ļ                  | 1                              | 28                |                         |                                             |                                                                                      |
| Hr 8                                                                     |                               |                   |      |                               |                  |             |                    |                                |                   |                         |                                             |                                                                                      |
| Field Notes:<br>Maps altached                                            | ached                         |                   |      |                               |                  |             |                    |                                |                   |                         |                                             |                                                                                      |
|                                                                          |                               |                   |      |                               |                  |             |                    |                                |                   |                         |                                             |                                                                                      |
| For office use only. NB-<br>Initial <u>AND</u> date <u>ALL</u><br>boxes. | e only. NB-<br>ate <u>ALL</u> | Logged            |      | Databa                        | Database Entered |             | Database Validated | /alidated                      | GISI              | GIS Entered             | GIS Validated                               | lidated                                                                              |
|                                                                          |                               |                   |      |                               |                  |             |                    |                                |                   |                         |                                             |                                                                                      |

|     | RPS<br>Winter Welkerer                                                                                         |
|-----|----------------------------------------------------------------------------------------------------------------|
|     | Surveyor: N. Veale                                                                                             |
|     | Date: 16 11 7016                                                                                               |
|     | Start time 8:30 End time: 15:30                                                                                |
|     | Please altach weather sheet<br>Notes:                                                                          |
|     |                                                                                                                |
|     |                                                                                                                |
|     |                                                                                                                |
|     |                                                                                                                |
|     |                                                                                                                |
|     | 6 77-8-19 <sup>7</sup> 10 1911 12 13                                                                           |
|     | 14 (155 18<br>177 18<br>(c) OpenStretulMap and                                                                 |
|     | Contributors, Creative<br>Commons-Share Alike                                                                  |
|     | Legend                                                                                                         |
|     | B65/VV/VO survey boundary (250 m<br>buffer, supplied 20140420, blus 250<br>m buffer of protruding access track |
| 101 | supplied 201509-7)                                                                                             |
|     |                                                                                                                |
|     | Greater Dublin Drainage                                                                                        |
|     | Greater Dublin Drainage<br>Breeding/winter bird survey                                                         |
|     |                                                                                                                |
|     | Breeding/winter bird survey                                                                                    |