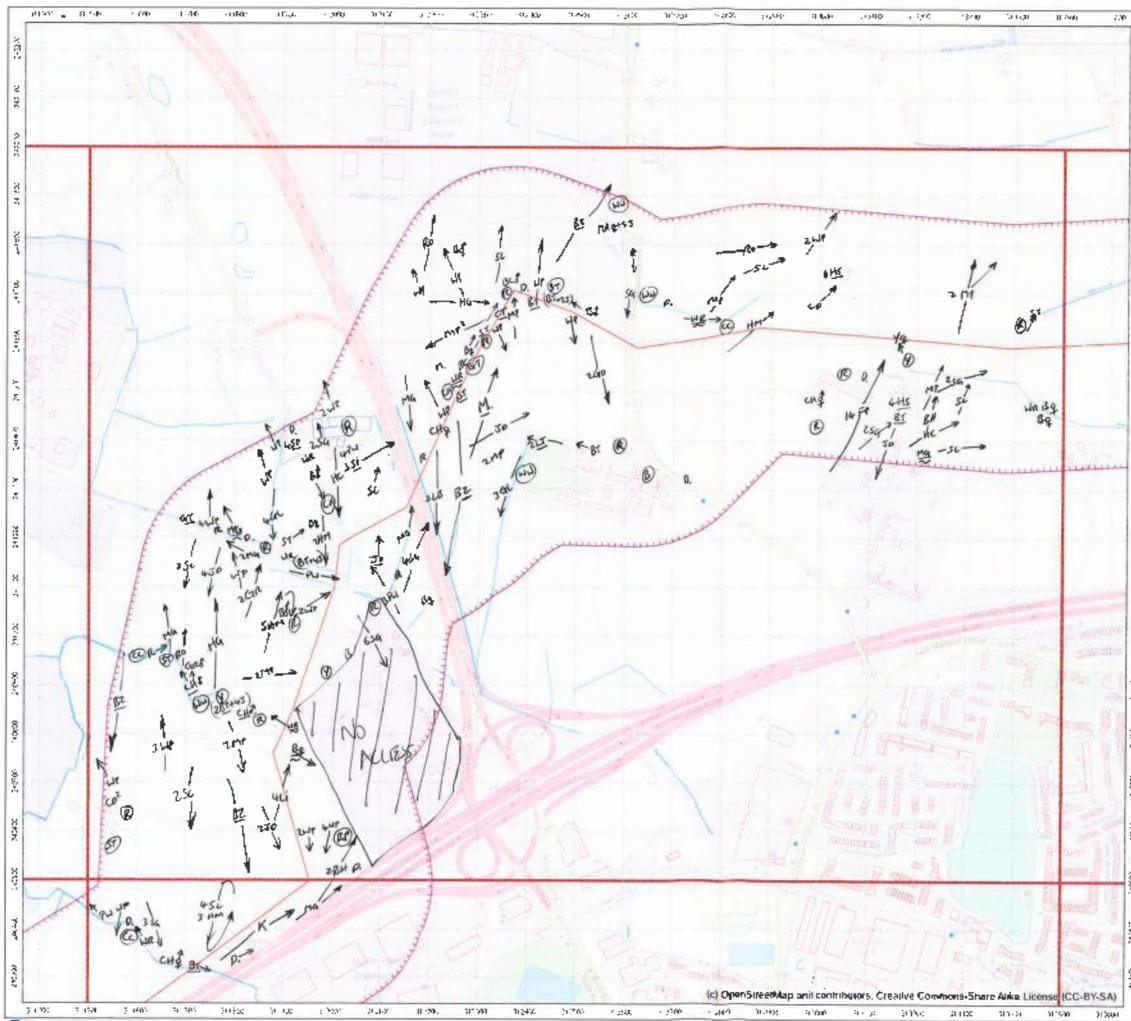

# APPENDIX 3 WINTER 2015 (NOVEMBER)

The data from the November 2015 winter walkover surveys were mapped, and are enclosed below (along with the associated survey recording sheets).

|                                                                          | -                             | Cher She          | 3    | Wind Speed                    | peed             |             | Direction          | RainSnow                       | M                 | Claud<br>Cover          | Cloud Height                                | Visibility                                                                           |
|--------------------------------------------------------------------------|-------------------------------|-------------------|------|-------------------------------|------------------|-------------|--------------------|--------------------------------|-------------------|-------------------------|---------------------------------------------|--------------------------------------------------------------------------------------|
| RPS                                                                      |                               | weance January    | ē    |                               | Beaulor          | n Moh       |                    |                                |                   |                         | Househ of should                            |                                                                                      |
| Sile                                                                     | ى                             | 600               |      | Calm<br>Light air             |                  |             | z¥                 | None<br>Drizzle/Mist           |                   | h eightra<br>e.g. 3:6   | above average<br>shove average<br>hoinhi ol | Poor (<1km) D<br>Moderare (1-3km) 1                                                  |
| Date                                                                     | 91                            | SI 02/11/91       | n    | Light breeze<br>Gentis breeze | D                | 4-7<br>8-12 | ш үл<br>Ш          | Light showers<br>Heavy showers | wars 2<br>Dwars 3 |                         | viewshed                                    | Good (+ 3km) 2                                                                       |
| Survey                                                                   | 3                             | ULLER LOO         | 0.   | Mod. breaze<br>Fresh broeze   |                  | 13-18       | ы<br>Va            | Heavy rain<br>Lying Snow       | 3                 | Frost                   | <150m 0<br>150-500m -                       |                                                                                      |
| Observer                                                                 | Ż                             | N. Veel           |      | Strong breeze                 | JTBB28 6         | 25.31       | MM                 | S Runfa                        |                   |                         |                                             |                                                                                      |
| Start Time                                                               | $\vdash$                      | 08:30             |      | Fresh gale                    |                  | 9446        |                    | On sile                        |                   | Ground 1                | _                                           | Please be as accurate as possible, with<br>weather details, entering only one figure |
| Finish Time                                                              | -                             | 15:30             |      | Whole gale                    |                  |             |                    |                                |                   |                         | _                                           | nor a range. e.g. WS - 5, not 5-5.<br>Use notes for extra into.                      |
| Sheet 1/                                                                 | &[ ]\$                        | ] Maps attached   | ched | Hurricane                     |                  | 73+         |                    |                                |                   |                         | E.g. WS · 5, gusting 6 (in notes).          | ng 6 (m noles).                                                                      |
| Weather                                                                  | Wind                          | Wind<br>directing | Rain | Cloud                         | Cloud            | Visibility  | Frast              | Snow                           | Notes/e.g.        | Notes(e.g. temperature) | rrej                                        |                                                                                      |
| Hr 18:30                                                                 | -                             | S.C.              | ٥    | -                             | 116121           | ~           | Ì                  | 1                              | 2°6               |                         |                                             |                                                                                      |
| Hr 29:56                                                                 | m                             | 3                 | 0    | 6/8                           | 14               | 5           | ł                  | l                              | 2.2               |                         |                                             |                                                                                      |
| Hr 314:30                                                                | e                             | 35                | 0    | 8/8                           | 2                | 2           | 1                  | l                              | 202               |                         |                                             |                                                                                      |
| Hr 4 16:30                                                               | ~                             | S                 | 4    | 5/2                           | _                | 2           | l                  |                                | م<br>م            |                         |                                             |                                                                                      |
| Hr 5 1213                                                                | ~                             | s<br>S            |      | 218                           | _                | _           |                    | 1                              | 900               |                         |                                             |                                                                                      |
| Hr 6 ()'3e                                                               | 4                             | 3<br>N            | 2    | 8/8                           | -                | 4           | 1                  | ł                              | 800               |                         |                                             |                                                                                      |
| Hr 714:30                                                                | ÷                             | SU                | 2    | 818                           | -                | 第1          | ļ                  | 1                              | 28                |                         |                                             |                                                                                      |
| Hr 8                                                                     |                               |                   |      |                               |                  |             |                    |                                |                   |                         |                                             |                                                                                      |
| Field Notes:<br>Maps altached                                            | ached                         |                   |      |                               |                  |             |                    |                                |                   |                         |                                             |                                                                                      |
|                                                                          |                               |                   |      |                               |                  |             |                    |                                |                   |                         |                                             |                                                                                      |
| For office use only. NB-<br>Initial <u>AND</u> date <u>ALL</u><br>boxes. | e only. NB-<br>ate <u>ALL</u> | Logged            |      | Databa                        | Database Entered |             | Database Validated | /alidated                      | GISI              | GIS Entered             | GIS Validated                               | lidated                                                                              |
|                                                                          |                               |                   |      |                               |                  |             |                    |                                |                   |                         |                                             |                                                                                      |

|     | RPS<br>Winter Welkerer                                                                                         |
|-----|----------------------------------------------------------------------------------------------------------------|
|     | Surveyor: N. Veale                                                                                             |
|     | Date: 16 11 7016                                                                                               |
|     | Start time 8:30 End time: 15:30                                                                                |
|     | Please altach weather sheet<br>Notes:                                                                          |
|     |                                                                                                                |
|     |                                                                                                                |
|     |                                                                                                                |
|     |                                                                                                                |
|     |                                                                                                                |
|     | 6 77-8-19 <sup>7</sup> 10 1911 12 13                                                                           |
|     | 14 (155 18<br>177 18<br>(c) OpenStretulMap and                                                                 |
|     | Contributors, Creative<br>Commons-Share Alike                                                                  |
|     | Legend                                                                                                         |
|     | B65/VV/VO survey boundary (250 m<br>buffer, supplied 20140420, blus 250<br>m buffer of protruding access track |
| 101 | supplied 201509-7)                                                                                             |
|     |                                                                                                                |
|     | Greater Dublin Drainage                                                                                        |
|     | Greater Dublin Drainage<br>Breeding/winter bird survey                                                         |
|     |                                                                                                                |
|     | Breeding/winter bird survey                                                                                    |