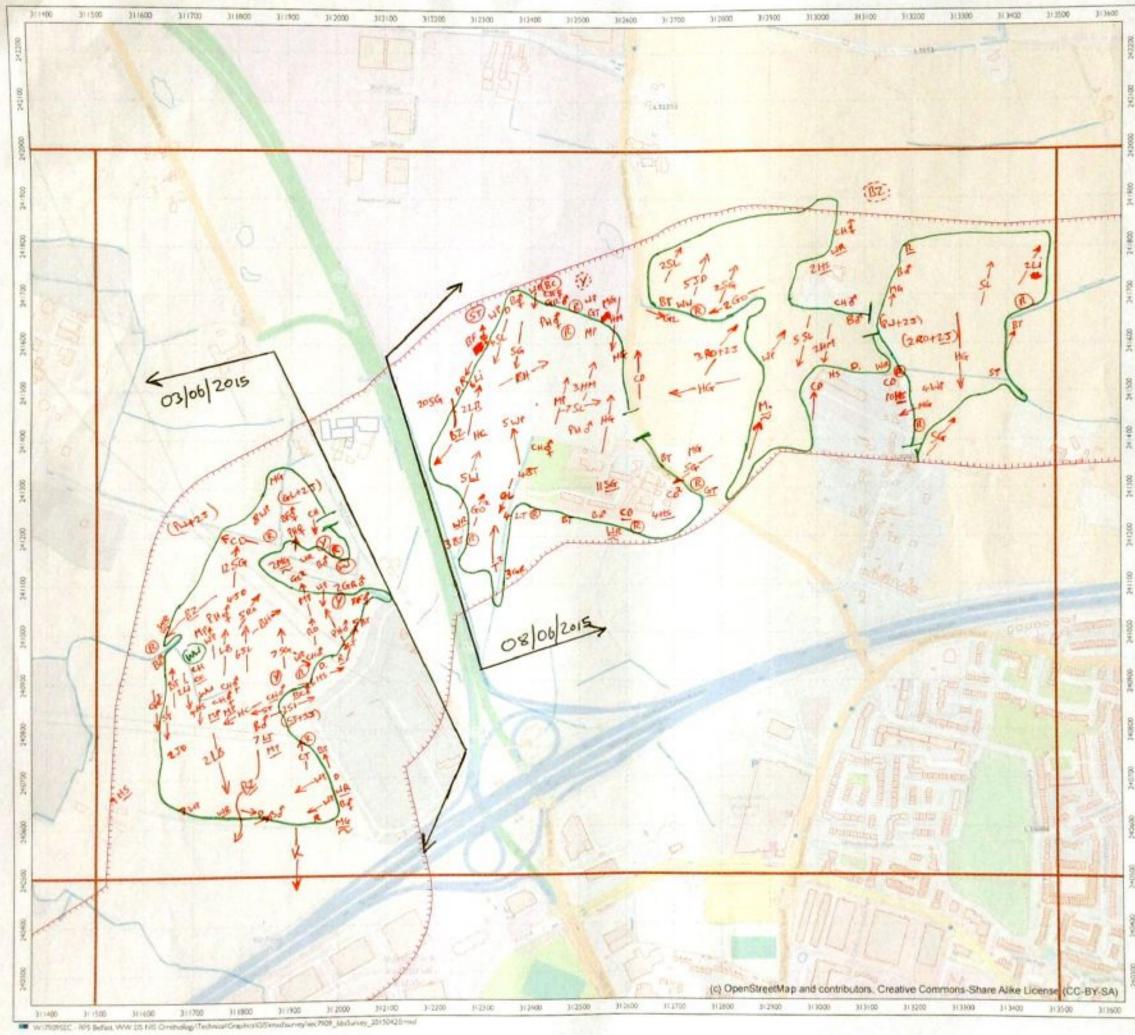

# APPENDIX 3 WINTER 2015 (NOVEMBER)

The data from the November 2015 winter walkover surveys were mapped, and are enclosed below (along with the associated survey recording sheets).

|                                                                          | -                             | Cher She          | 3    | Wind Speed                    | peed             |             | Direction          | RainSnow                       | M                 | Claud<br>Cover          | Cloud Height                                | Visibility                                                                           |
|--------------------------------------------------------------------------|-------------------------------|-------------------|------|-------------------------------|------------------|-------------|--------------------|--------------------------------|-------------------|-------------------------|---------------------------------------------|--------------------------------------------------------------------------------------|
| RPS                                                                      |                               | weance January    | ē    |                               | Beaulor          | n Moh       |                    |                                |                   |                         | Househ of should                            |                                                                                      |
| Sile                                                                     | ى                             | 600               |      | Calm<br>Light air             |                  |             | z¥                 | None<br>Drizzle/Mist           |                   | h eightra<br>e.g. 3:6   | above average<br>shove average<br>hoinhi ol | Poor (<1km) D<br>Moderare (1-3km) 1                                                  |
| Date                                                                     | 91                            | SI 02/11/91       | n    | Light breeze<br>Gentis breeze | D                | 4-7<br>8-12 | ш үл<br>Ш          | Light showers<br>Heavy showers | wars 2<br>Dwars 3 |                         | viewshed                                    | Good (+ 3km) 2                                                                       |
| Survey                                                                   | 3                             | ULLER LOO         | 0.   | Mod. breaze<br>Fresh broeze   |                  | 13-18       | ы<br>Va            | Heavy rain<br>Lying Snow       | 3                 | Frost                   | <150m 0<br>150-500m -                       |                                                                                      |
| Observer                                                                 | Ż                             | N. Veel           |      | Strong breeze                 | JTBB28 6         | 25.31       | MM                 | S Runfa                        |                   |                         |                                             |                                                                                      |
| Start Time                                                               | $\vdash$                      | 08:30             |      | Fresh gale                    |                  | 9446        |                    | On sile                        |                   | Ground 1                | _                                           | Please be as accurate as possible, with<br>weather details, entering only one figure |
| Finish Time                                                              | -                             | 15:30             |      | Whole gale                    |                  |             |                    |                                |                   |                         | _                                           | nor a range. e.g. WS - 5, not 5-5.<br>Use notes for extra into.                      |
| Sheet 1/                                                                 | &[ ]\$                        | ] Maps attached   | ched | Hurricane                     |                  | 73+         |                    |                                |                   |                         | E.g. WS · 5, gusting 6 (in notes).          | ng 6 (m noles).                                                                      |
| Weather                                                                  | Wind                          | Wind<br>directing | Rain | Cloud                         | Cloud            | Visibility  | Frast              | Snow                           | Notes/e.g.        | Notes(e.g. temperature) | rrej                                        |                                                                                      |
| Hr 18:30                                                                 | -                             | S.C.              | ٥    | -                             | 116121           | ~           | Ì                  | 1                              | 2°6               |                         |                                             |                                                                                      |
| Hr 29:56                                                                 | m                             | 3                 | 0    | 6/8                           | 14               | 5           | ł                  | l                              | 2.2               |                         |                                             |                                                                                      |
| Hr 314:30                                                                | e                             | 35                | 0    | 8/8                           | 2                | 2           | 1                  | l                              | 202               |                         |                                             |                                                                                      |
| Hr 4 16:30                                                               | ~                             | S                 | 4    | 5/2                           | _                | 2           | l                  |                                | م<br>م            |                         |                                             |                                                                                      |
| Hr 5 1213                                                                | ~                             | s<br>S            |      | 218                           | _                | _           |                    | 1                              | 900               |                         |                                             |                                                                                      |
| Hr 6 ()'3e                                                               | 4                             | 3<br>N            | 2    | 8/8                           | -                | 4           | 1                  | ł                              | 800               |                         |                                             |                                                                                      |
| Hr 714:30                                                                | ÷                             | SU                | 2    | 818                           | -                | 第1          | ļ                  | 1                              | 28                |                         |                                             |                                                                                      |
| Hr 8                                                                     |                               |                   |      |                               |                  |             |                    |                                |                   |                         |                                             |                                                                                      |
| Field Notes:<br>Maps altached                                            | ached                         |                   |      |                               |                  |             |                    |                                |                   |                         |                                             |                                                                                      |
|                                                                          |                               |                   |      |                               |                  |             |                    |                                |                   |                         |                                             |                                                                                      |
| For office use only. NB-<br>Initial <u>AND</u> date <u>ALL</u><br>boxes. | e only. NB-<br>ate <u>ALL</u> | Logged            |      | Databa                        | Database Entered |             | Database Validated | /alidated                      | GISI              | GIS Entered             | GIS Validated                               | lidated                                                                              |
|                                                                          |                               |                   |      |                               |                  |             |                    |                                |                   |                         |                                             |                                                                                      |

|     | RPS<br>Winter Welkerer                                                                                         |
|-----|----------------------------------------------------------------------------------------------------------------|
|     | Surveyor: N. Veale                                                                                             |
|     | Date: 16 11 7016                                                                                               |
|     | Start time 8:30 End time: 15:30                                                                                |
|     | Please altach weather sheet<br>Notes:                                                                          |
|     |                                                                                                                |
|     |                                                                                                                |
|     |                                                                                                                |
|     |                                                                                                                |
|     |                                                                                                                |
|     | 6 77-8-19 <sup>7</sup> 10 1911 12 13                                                                           |
|     | 14 (155 18<br>177 18<br>(c) OpenStretulMap and                                                                 |
|     | Contributors, Creative<br>Commons-Share Alike                                                                  |
|     | Legend                                                                                                         |
|     | B65/VV/VO survey boundary (250 m<br>buffer, supplied 20140420, blus 250<br>m buffer of protruding access track |
| 101 | supplied 201509-7)                                                                                             |
|     |                                                                                                                |
|     | Greater Dublin Drainage                                                                                        |
|     | Greater Dublin Drainage<br>Breeding/winter bird survey                                                         |
|     |                                                                                                                |
|     | Breeding/winter bird survey                                                                                    |