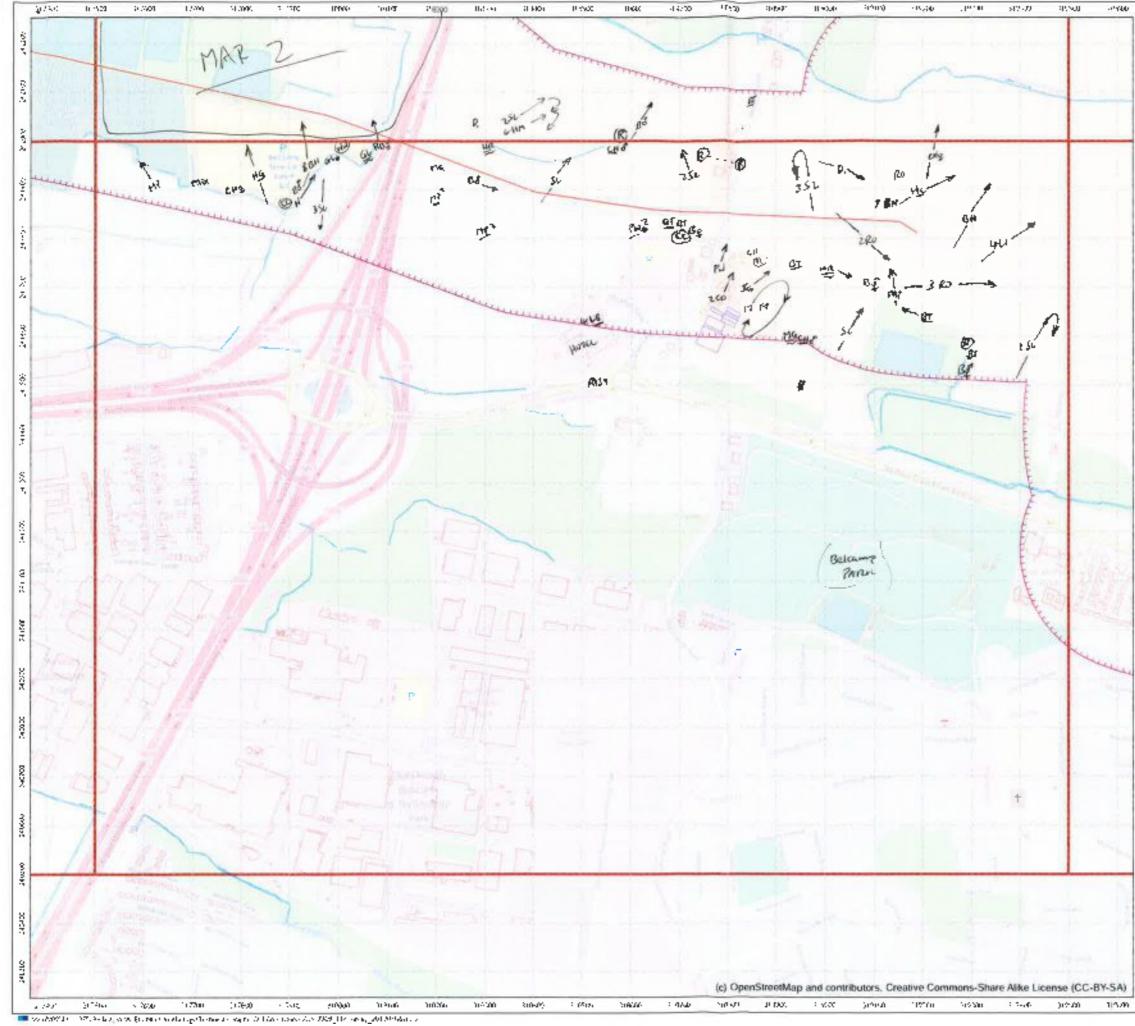

# APPENDIX 3 WINTER 2015 (NOVEMBER)

The data from the November 2015 winter walkover surveys were mapped, and are enclosed below (along with the associated survey recording sheets).

|                                                                          | -                             | Cher She          | 3    | Wind Speed                    | peed             |             | Direction          | RainSnow                       | M                 | Claud<br>Cover          | Cloud Height                                | Visibility                                                                           |
|--------------------------------------------------------------------------|-------------------------------|-------------------|------|-------------------------------|------------------|-------------|--------------------|--------------------------------|-------------------|-------------------------|---------------------------------------------|--------------------------------------------------------------------------------------|
| RPS                                                                      |                               | weance January    | ē    |                               | Beaulor          | n Moh       |                    |                                |                   |                         | Househ of should                            |                                                                                      |
| Sile                                                                     | ى                             | 600               |      | Calm<br>Light air             |                  |             | z¥                 | None<br>Drizzle/Mist           |                   | h eightra<br>e.g. 3:6   | above average<br>shove average<br>hoinhi ol | Poor (<1km) D<br>Moderare (1-3km) 1                                                  |
| Date                                                                     | 91                            | SI 02/11/91       | n    | Light breeze<br>Gentis breeze | D                | 4-7<br>8-12 | ш үл<br>Ш          | Light showers<br>Heavy showers | wars 2<br>Dwars 3 |                         | viewshed                                    | Good (+ 3km) 2                                                                       |
| Survey                                                                   | 3                             | ULLER LOO         | 0.   | Mod. breaze<br>Fresh broeze   |                  | 13-18       | ы<br>Va            | Heavy rain<br>Lying Snow       | 3                 | Frost                   | <150m 0<br>150-500m -                       |                                                                                      |
| Observer                                                                 | Ż                             | N. Veel           |      | Strong breeze                 | JTBB28 6         | 25.31       | MM                 | S Runfa                        |                   |                         |                                             |                                                                                      |
| Start Time                                                               | $\vdash$                      | 08:30             |      | Fresh gale                    |                  | 9446        |                    | On sile                        |                   | Ground 1                | _                                           | Please be as accurate as possible, with<br>weather details, entering only one figure |
| Finish Time                                                              | -                             | 15:30             |      | Whole gale                    |                  |             |                    |                                |                   |                         | _                                           | nor a range. e.g. WS - 5, not 5-5.<br>Use notes for extra into.                      |
| Sheet 1/                                                                 | &[ ]\$                        | ] Maps attached   | ched | Hurricane                     |                  | 73+         |                    |                                |                   |                         | E.g. WS · 5, gusting 6 (in notes).          | ng 6 (m noles).                                                                      |
| Weather                                                                  | Wind                          | Wind<br>directing | Rain | Cloud                         | Cloud            | Visibility  | Frast              | Snow                           | Notes/e.g.        | Notes(e.g. temperature) | rrej                                        |                                                                                      |
| Hr 18:30                                                                 | -                             | S.C.              | ٥    | -                             | 116121           | ~           | Ì                  | 1                              | 2°6               |                         |                                             |                                                                                      |
| Hr 29:56                                                                 | m                             | 3                 | 0    | 6/8                           | 14               | 5           | ł                  | l                              | 2.2               |                         |                                             |                                                                                      |
| Hr 314:30                                                                | e                             | 35                | 0    | 8/8                           | 2                | 2           | 1                  | l                              | 202               |                         |                                             |                                                                                      |
| Hr 4 16:30                                                               | ~                             | S                 | 4    | 5/2                           | _                | 2           | l                  |                                | م<br>م            |                         |                                             |                                                                                      |
| Hr 5 1213                                                                | ~                             | s<br>S            |      | 218                           | _                | _           |                    | 1                              | 900               |                         |                                             |                                                                                      |
| Hr 6 ()'3e                                                               | 4                             | 3<br>N            | 2    | 8/8                           | -                | 4           | 1                  | ł                              | 800               |                         |                                             |                                                                                      |
| Hr 714:30                                                                | ÷                             | SU                | 2    | 818                           | -                | 第1          | ļ                  | 1                              | 28                |                         |                                             |                                                                                      |
| Hr 8                                                                     |                               |                   |      |                               |                  |             |                    |                                |                   |                         |                                             |                                                                                      |
| Field Notes:<br>Maps altached                                            | ached                         |                   |      |                               |                  |             |                    |                                |                   |                         |                                             |                                                                                      |
|                                                                          |                               |                   |      |                               |                  |             |                    |                                |                   |                         |                                             |                                                                                      |
| For office use only. NB-<br>Initial <u>AND</u> date <u>ALL</u><br>boxes. | e only. NB-<br>ate <u>ALL</u> | Logged            |      | Databa                        | Database Entered |             | Database Validated | /alidated                      | GISI              | GIS Entered             | GIS Validated                               | lidated                                                                              |
|                                                                          |                               |                   |      |                               |                  |             |                    |                                |                   |                         |                                             |                                                                                      |

|     | RPS<br>Winter Welkerer                                                                                         |
|-----|----------------------------------------------------------------------------------------------------------------|
|     | Surveyor: N. Veale                                                                                             |
|     | Date: 16 11 7016                                                                                               |
|     | Start time 8:30 End time: 15:30                                                                                |
|     | Please altach weather sheet<br>Notes:                                                                          |
|     |                                                                                                                |
|     |                                                                                                                |
|     |                                                                                                                |
|     |                                                                                                                |
|     |                                                                                                                |
|     | 6 77-8-19 <sup>7</sup> 10 1911 12 13                                                                           |
|     | 14 (155 18<br>177 18<br>(c) OpenStretulMap and                                                                 |
|     | Contributors, Creative<br>Commons-Share Alike                                                                  |
|     | Legend                                                                                                         |
|     | B65/VV/VO survey boundary (250 m<br>buffer, supplied 20140420, blus 250<br>m buffer of protruding access track |
| 101 | supplied 201509-7)                                                                                             |
|     |                                                                                                                |
|     | Greater Dublin Drainage                                                                                        |
|     | Greater Dublin Drainage<br>Breeding/winter bird survey                                                         |
|     |                                                                                                                |
|     | Breeding/winter bird survey                                                                                    |