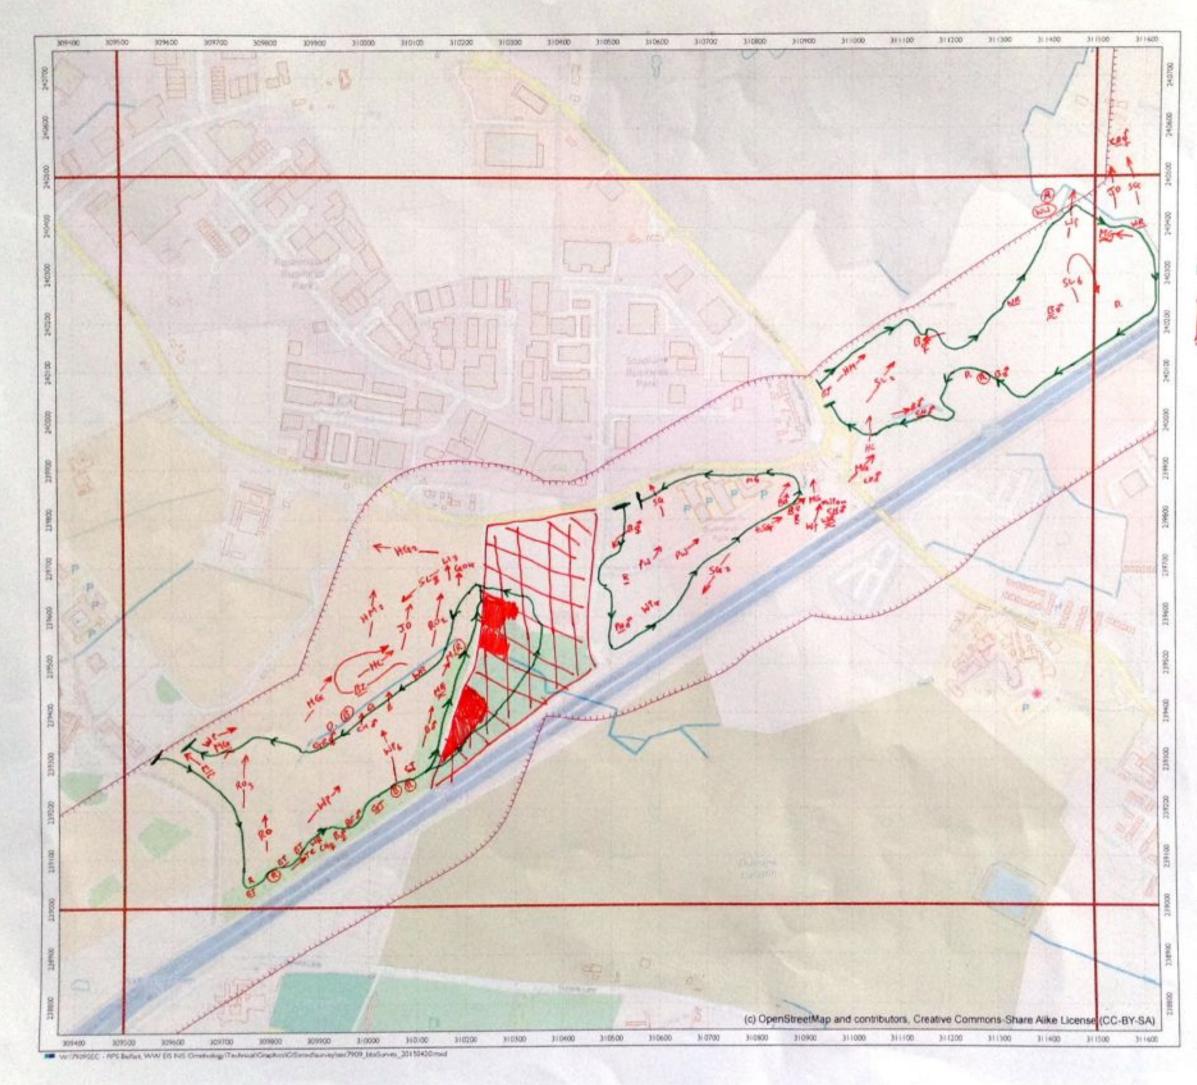

# APPENDIX 3 WINTER 2015 (NOVEMBER)

The data from the November 2015 winter walkover surveys were mapped, and are enclosed below (along with the associated survey recording sheets).

|                                                                          | -                             | Cher She          | 3    | Wind Speed                    | peed             |             | Direction          | RainSnow                       | M                 | Claud<br>Cover          | Cloud Height                                | Visibility                                                                           |
|--------------------------------------------------------------------------|-------------------------------|-------------------|------|-------------------------------|------------------|-------------|--------------------|--------------------------------|-------------------|-------------------------|---------------------------------------------|--------------------------------------------------------------------------------------|
| RPS                                                                      |                               | weance January    | ē    |                               | Beaulor          | n Moh       |                    |                                |                   |                         | Househ of should                            |                                                                                      |
| Sile                                                                     | ى                             | 600               |      | Calm<br>Light air             |                  |             | z¥                 | None<br>Drizzle/Mist           |                   | h eightra<br>e.g. 3:6   | above average<br>shove average<br>hoinhi ol | Poor (<1km) D<br>Moderare (1-3km) 1                                                  |
| Date                                                                     | 91                            | SI 02/11/91       | n    | Light breeze<br>Gentis breeze | D                | 4-7<br>8-12 | ш үл<br>Ш          | Light showers<br>Heavy showers | wars 2<br>Dwars 3 |                         | viewshed                                    | Good (+ 3km) 2                                                                       |
| Survey                                                                   | 3                             | ULLER LOO         | 0.   | Mod. breaze<br>Fresh broeze   |                  | 13-18       | ы<br>Va            | Heavy rain<br>Lying Snow       | 3                 | Frost                   | <150m 0<br>150-500m -                       |                                                                                      |
| Observer                                                                 | Ż                             | N. Veel           |      | Strong breeze                 | JTBB28 6         | 25.31       | MM                 | S Runfa                        |                   |                         |                                             |                                                                                      |
| Start Time                                                               | $\vdash$                      | 08:30             |      | Fresh gale                    |                  | 9446        |                    | On sile                        |                   | Ground 1                | _                                           | Please be as accurate as possible, with<br>weather details, entering only one figure |
| Finish Time                                                              | -                             | 15:30             |      | Whole gale                    |                  |             |                    |                                |                   |                         | _                                           | nor a range. e.g. WS - 5, not 5-5.<br>Use notes for extra into.                      |
| Sheet 1/                                                                 | &[ ]\$                        | ] Maps attached   | ched | Hurricane                     |                  | 73+         |                    |                                |                   |                         | E.g. WS · 5, gusting 6 (in notes).          | ng 6 (m noles).                                                                      |
| Weather                                                                  | Wind                          | Wind<br>directing | Rain | Cloud                         | Cloud            | Visibility  | Frast              | Snow                           | Notes/e.g.        | Notes(e.g. temperature) | rrej                                        |                                                                                      |
| Hr 18:30                                                                 | -                             | S.C.              | ٥    | -                             | 116121           | ~           | Ì                  | 1                              | 2°6               |                         |                                             |                                                                                      |
| Hr 29:56                                                                 | m                             | 3                 | 0    | 6/8                           | 14               | 5           | ł                  | l                              | 2.2               |                         |                                             |                                                                                      |
| Hr 314:30                                                                | e                             | 35                | 0    | 8/8                           | 2                | 2           | 1                  | l                              | 202               |                         |                                             |                                                                                      |
| Hr 4 16:30                                                               | ~                             | S                 | 4    | 5/2                           | _                | 2           | l                  |                                | م<br>م            |                         |                                             |                                                                                      |
| Hr 5 1213                                                                | ~                             | s<br>S            |      | 218                           | _                | _           |                    | 1                              | 900               |                         |                                             |                                                                                      |
| Hr 6 ()'3e                                                               | 4                             | 3<br>N            | 2    | 8/8                           | -                | 4           | 1                  | ł                              | 800               |                         |                                             |                                                                                      |
| Hr 714:30                                                                | ÷                             | SU                | 2    | 818                           | -                | 第1          | ļ                  | 1                              | 28                |                         |                                             |                                                                                      |
| Hr 8                                                                     |                               |                   |      |                               |                  |             |                    |                                |                   |                         |                                             |                                                                                      |
| Field Notes:<br>Maps altached                                            | ached                         |                   |      |                               |                  |             |                    |                                |                   |                         |                                             |                                                                                      |
|                                                                          |                               |                   |      |                               |                  |             |                    |                                |                   |                         |                                             |                                                                                      |
| For office use only. NB-<br>Initial <u>AND</u> date <u>ALL</u><br>boxes. | e only. NB-<br>ate <u>ALL</u> | Logged            |      | Databa                        | Database Entered |             | Database Validated | /alidated                      | GISI              | GIS Entered             | GIS Validated                               | lidated                                                                              |
|                                                                          |                               |                   |      |                               |                  |             |                    |                                |                   |                         |                                             |                                                                                      |

|     | RPS<br>Winter Welkerer                                                                                         |
|-----|----------------------------------------------------------------------------------------------------------------|
|     | Surveyor: N. Veale                                                                                             |
|     | Date: 16 11 7016                                                                                               |
|     | Start time 8:30 End time: 15:30                                                                                |
|     | Please altach weather sheet<br>Notes:                                                                          |
|     |                                                                                                                |
|     |                                                                                                                |
|     |                                                                                                                |
|     |                                                                                                                |
|     |                                                                                                                |
|     | 6 77-8-19 <sup>7</sup> 10 1911 12 13                                                                           |
|     | 14 (155 18<br>177 18<br>(c) OpenStretulMap and                                                                 |
|     | Contributors, Creative<br>Commons-Share Alike                                                                  |
|     | Legend                                                                                                         |
|     | B65/VV/VO survey boundary (250 m<br>buffer, supplied 20140420, blus 250<br>m buffer of protruding access track |
| 101 | supplied 201509-7)                                                                                             |
|     |                                                                                                                |
|     | Greater Dublin Drainage                                                                                        |
|     | Greater Dublin Drainage<br>Breeding/winter bird survey                                                         |
|     |                                                                                                                |
|     | Breeding/winter bird survey                                                                                    |