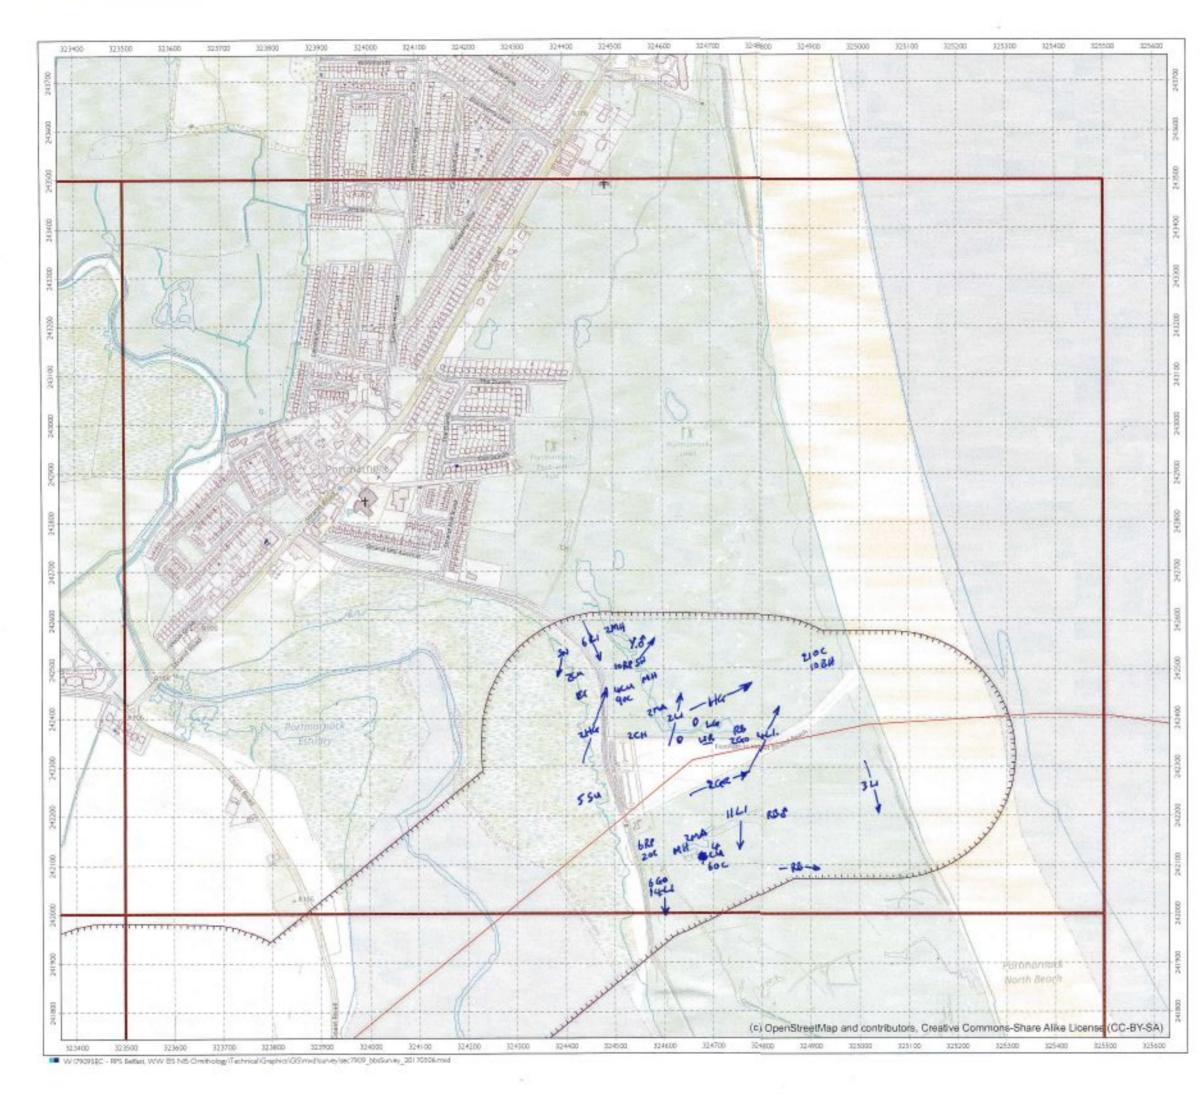

# APPENDIX 3 WINTER 2015 (NOVEMBER)

The data from the November 2015 winter walkover surveys were mapped, and are enclosed below (along with the associated survey recording sheets).

|                                                                          | -                             | Cher She          | 3    | Wind Speed                    | peed             |             | Direction          | RainSnow                       | M                 | Claud<br>Cover          | Cloud Height                                | Visibility                                                                           |
|--------------------------------------------------------------------------|-------------------------------|-------------------|------|-------------------------------|------------------|-------------|--------------------|--------------------------------|-------------------|-------------------------|---------------------------------------------|--------------------------------------------------------------------------------------|
| RPS                                                                      |                               | weance January    | ē    |                               | Beaulor          | n Moh       |                    |                                |                   |                         | Househ of should                            |                                                                                      |
| Sile                                                                     | ى                             | 600               |      | Calm<br>Light air             |                  |             | z¥                 | None<br>Drizzle/Mist           |                   | h eightra<br>e.g. 3:6   | above average<br>shove average<br>hoinhi ol | Poor (<1km) D<br>Moderare (1-3km) 1                                                  |
| Date                                                                     | 91                            | SI 02/11/91       | n    | Light breeze<br>Gentis breeze | D                | 4-7<br>8-12 | ш үл<br>Ш          | Light showers<br>Heavy showers | wars 2<br>Dwars 3 |                         | viewshed                                    | Good (+ 3km) 2                                                                       |
| Survey                                                                   | 3                             | ULLER LOO         | 0.   | Mod. breaze<br>Fresh broeze   |                  | 13-18       | ы<br>Va            | Heavy rain<br>Lying Snow       | 3                 | Frost                   | <150m 0<br>150-500m -                       |                                                                                      |
| Observer                                                                 | Ż                             | N. Veel           |      | Strong breeze                 | JTBB28 6         | 25.31       | MM                 | S Runfa                        |                   |                         |                                             |                                                                                      |
| Start Time                                                               | $\vdash$                      | 08:30             |      | Fresh gale                    |                  | 9446        |                    | On sile                        |                   | Ground 1                | _                                           | Please be as accurate as possible, with<br>weather details, entering only one figure |
| Finish Time                                                              | -                             | 15:30             |      | Whole gale                    |                  |             |                    |                                |                   |                         | _                                           | nor a range. e.g. WS - 5, not 5-5.<br>Use notes for extra into.                      |
| Sheet 1/                                                                 | &[ ]\$                        | ] Maps attached   | ched | Hurricane                     |                  | 73+         |                    |                                |                   |                         | E.g. WS · 5, gusting 6 (in notes).          | ng 6 (m noles).                                                                      |
| Weather                                                                  | Wind                          | Wind<br>directing | Rain | Cloud                         | Cloud            | Visibility  | Frast              | Snow                           | Notes/e.g.        | Notes(e.g. temperature) | rrej                                        |                                                                                      |
| Hr 18:30                                                                 | -                             | S.C.              | ٥    | -                             | 116121           | ~           | Ì                  | 1                              | 2°6               |                         |                                             |                                                                                      |
| Hr 29:56                                                                 | m                             | 3                 | 0    | 6/8                           | 14               | 5           | ł                  | l                              | 2.2               |                         |                                             |                                                                                      |
| Hr 314:30                                                                | e                             | 35                | 0    | 8/8                           | 2                | 2           | 1                  | l                              | 202               |                         |                                             |                                                                                      |
| Hr 4 16:30                                                               | ~                             | S                 | 4    | 5/2                           | _                | 2           | l                  |                                | م<br>م            |                         |                                             |                                                                                      |
| Hr 5 1213                                                                | ~                             | s<br>S            |      | 218                           | _                | _           |                    | 1                              | 900               |                         |                                             |                                                                                      |
| Hr 6 ()'3e                                                               | 4                             | 3<br>N            | 2    | 8/8                           | -                | 4           | 1                  | ł                              | 800               |                         |                                             |                                                                                      |
| Hr 714:30                                                                | ÷                             | SU                | 2    | 818                           | -                | 第1          | ļ                  | 1                              | 28                |                         |                                             |                                                                                      |
| Hr 8                                                                     |                               |                   |      |                               |                  |             |                    |                                |                   |                         |                                             |                                                                                      |
| Field Notes:<br>Maps altached                                            | ached                         |                   |      |                               |                  |             |                    |                                |                   |                         |                                             |                                                                                      |
|                                                                          |                               |                   |      |                               |                  |             |                    |                                |                   |                         |                                             |                                                                                      |
| For office use only. NB-<br>Initial <u>AND</u> date <u>ALL</u><br>boxes. | e only. NB-<br>ate <u>ALL</u> | Logged            |      | Databa                        | Database Entered |             | Database Validated | /alidated                      | GISI              | GIS Entered             | GIS Validated                               | lidated                                                                              |
|                                                                          |                               |                   |      |                               |                  |             |                    |                                |                   |                         |                                             |                                                                                      |