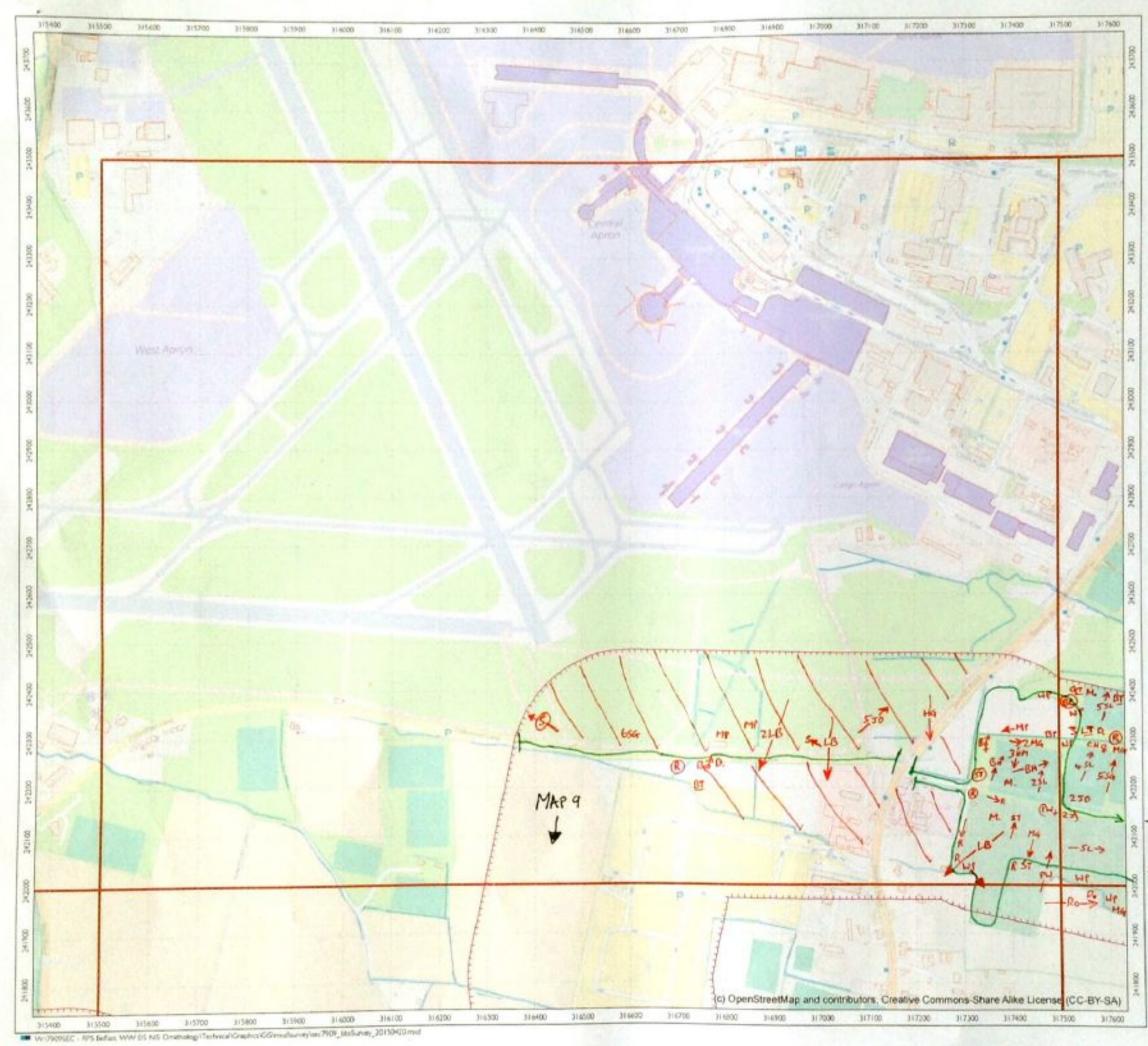

# APPENDIX 3 WINTER 2015 (NOVEMBER)

The data from the November 2015 winter walkover surveys were mapped, and are enclosed below (along with the associated survey recording sheets).

|                                                                          | -                             | Cher She          | 3    | Wind Speed                    | peed             |             | Direction          | RainSnow                       | M                 | Claud<br>Cover          | Cloud Height                                | Visibility                                                                           |
|--------------------------------------------------------------------------|-------------------------------|-------------------|------|-------------------------------|------------------|-------------|--------------------|--------------------------------|-------------------|-------------------------|---------------------------------------------|--------------------------------------------------------------------------------------|
| RPS                                                                      |                               | weance January    | ē    |                               | Beaulor          | n Moh       |                    |                                |                   |                         | Househ of should                            |                                                                                      |
| Sile                                                                     | ى                             | 600               |      | Calm<br>Light air             |                  |             | z¥                 | None<br>Drizzle/Mist           |                   | h eightra<br>e.g. 3:6   | above average<br>shove average<br>hoinhi ol | Poor (<1km) D<br>Moderare (1-3km) 1                                                  |
| Date                                                                     | 91                            | SI 02/11/91       | n    | Light breeze<br>Gentis breeze | D                | 4-7<br>8-12 | ш үл<br>Ш          | Light showers<br>Heavy showers | wars 2<br>Dwars 3 |                         | viewshed                                    | Good (+ 3km) 2                                                                       |
| Survey                                                                   | 3                             | ULLER LOO         | 0.   | Mod. breaze<br>Fresh broeze   |                  | 13-18       | ы<br>Va            | Heavy rain<br>Lying Snow       | 3                 | Frost                   | <150m 0<br>150-500m -                       |                                                                                      |
| Observer                                                                 | Ż                             | N. Veel           |      | Strong breeze                 | JTBB28 6         | 25.31       | MM                 | S Runfa                        |                   |                         |                                             |                                                                                      |
| Start Time                                                               | $\vdash$                      | 08:30             |      | Fresh gale                    |                  | 9446        |                    | On sile                        |                   | Ground 1                | _                                           | Please be as accurate as possible, with<br>weather details, entering only one figure |
| Finish Time                                                              | -                             | 15:30             |      | Whole gale                    |                  |             |                    |                                |                   |                         | _                                           | nor a range. e.g. WS - 5, not 5-5.<br>Use notes for extra into.                      |
| Sheet 1/                                                                 | &[ ]\$                        | ] Maps attached   | ched | Hurricane                     |                  | 73+         |                    |                                |                   |                         | E.g. WS · 5, gusting 6 (in notes).          | ng 6 (m noles).                                                                      |
| Weather                                                                  | Wind                          | Wind<br>directing | Rain | Cloud                         | Cloud            | Visibility  | Frast              | Snow                           | Notes/e.g.        | Notes(e.g. temperature) | rrej                                        |                                                                                      |
| Hr 18:30                                                                 | -                             | S.C.              | ٥    | -                             | 116121           | ~           | Ì                  | 1                              | 2°6               |                         |                                             |                                                                                      |
| Hr 29:56                                                                 | m                             | 3                 | 0    | 6/8                           | 14               | 5           | ł                  | l                              | 2.2               |                         |                                             |                                                                                      |
| Hr 314:30                                                                | e                             | 35                | 0    | 8/8                           | 2                | 2           | 1                  | l                              | 202               |                         |                                             |                                                                                      |
| Hr 4 16:30                                                               | ~                             | S                 | 4    | 5/2                           | _                | 2           | l                  |                                | م<br>م            |                         |                                             |                                                                                      |
| Hr 5 1213                                                                | ~                             | s<br>S            |      | 218                           | _                | _           |                    | 1                              | 900               |                         |                                             |                                                                                      |
| Hr 6 ()'3e                                                               | 4                             | 3<br>N            | 2    | 8/8                           | -                | 4           | 1                  | ł                              | 800               |                         |                                             |                                                                                      |
| Hr 714:30                                                                | ÷                             | SU                | 2    | 818                           | -                | 第1          | ļ                  | 1                              | 28                |                         |                                             |                                                                                      |
| Hr 8                                                                     |                               |                   |      |                               |                  |             |                    |                                |                   |                         |                                             |                                                                                      |
| Field Notes:<br>Maps altached                                            | ached                         |                   |      |                               |                  |             |                    |                                |                   |                         |                                             |                                                                                      |
|                                                                          |                               |                   |      |                               |                  |             |                    |                                |                   |                         |                                             |                                                                                      |
| For office use only. NB-<br>Initial <u>AND</u> date <u>ALL</u><br>boxes. | e only. NB-<br>ate <u>ALL</u> | Logged            |      | Databa                        | Database Entered |             | Database Validated | /alidated                      | GISI              | GIS Entered             | GIS Validated                               | lidated                                                                              |
|                                                                          |                               |                   |      |                               |                  |             |                    |                                |                   |                         |                                             |                                                                                      |

|     | RPS<br>Winter Welkerer                                                                                         |
|-----|----------------------------------------------------------------------------------------------------------------|
|     | Surveyor: N. Veale                                                                                             |
|     | Date: 16 11 7016                                                                                               |
|     | Start time 8:30 End time: 15:30                                                                                |
|     | Please altach weather sheet<br>Notes:                                                                          |
|     |                                                                                                                |
|     |                                                                                                                |
|     |                                                                                                                |
|     |                                                                                                                |
|     |                                                                                                                |
|     | 6 77-8-19 <sup>7</sup> 10 1911 12 13                                                                           |
|     | 14 (155 18<br>177 18<br>(c) OpenStretulMap and                                                                 |
|     | Contributors, Creative<br>Commons-Share Alike                                                                  |
|     | Legend                                                                                                         |
|     | B65/VV/VO survey boundary (250 m<br>buffer, supplied 20140420, blus 250<br>m buffer of protruding access track |
| 101 | supplied 201509-7)                                                                                             |
|     |                                                                                                                |
|     | Greater Dublin Drainage                                                                                        |
|     | Greater Dublin Drainage<br>Breeding/winter bird survey                                                         |
|     |                                                                                                                |
|     | Breeding/winter bird survey                                                                                    |