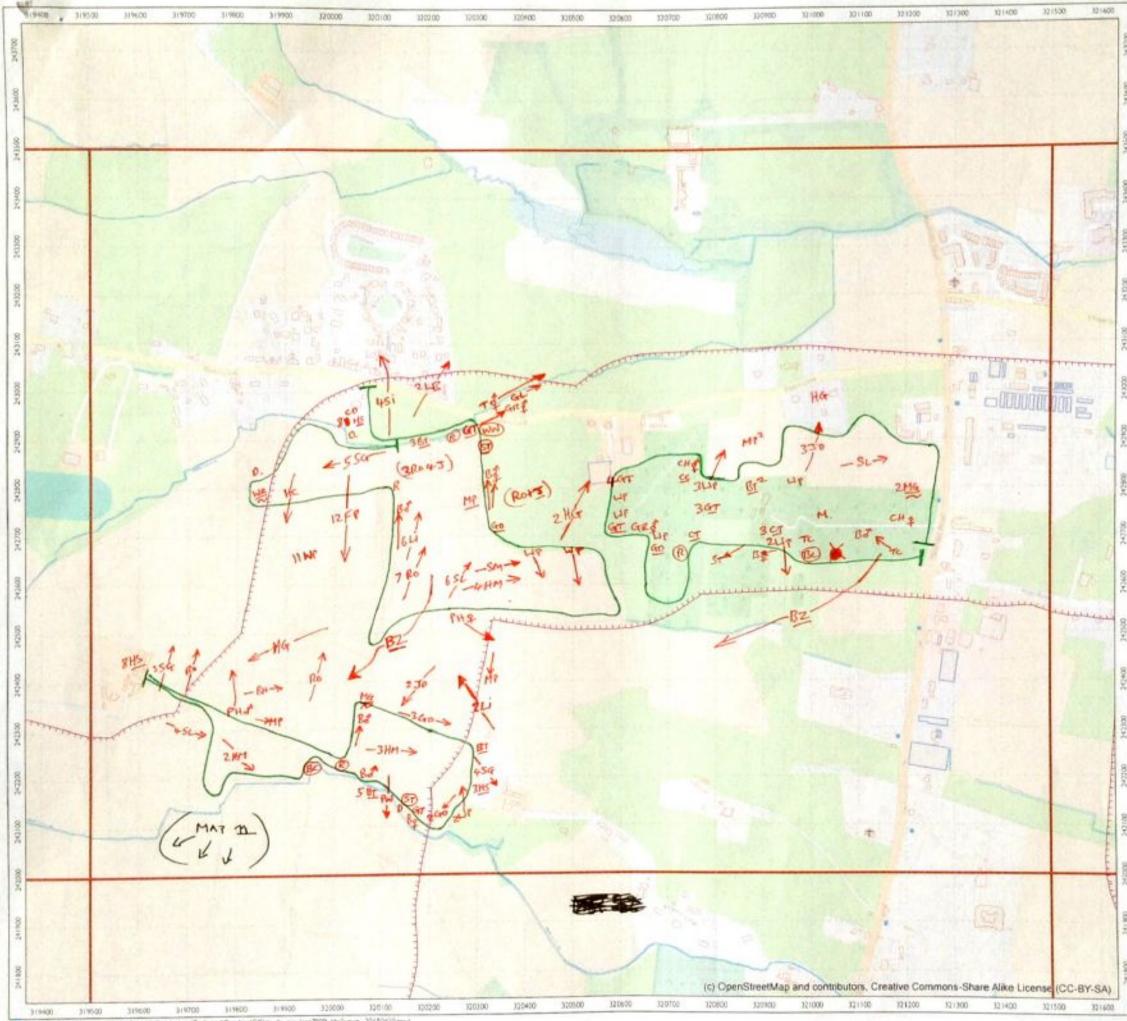

# APPENDIX 3 WINTER 2015 (NOVEMBER)

The data from the November 2015 winter walkover surveys were mapped, and are enclosed below (along with the associated survey recording sheets).

|                                                                          | -                             | Cher She          | 3    | Wind Speed                    | peed             |             | Direction          | RainSnow                       | M                 | Claud<br>Cover          | Cloud Height                                | Visibility                                                                           |
|--------------------------------------------------------------------------|-------------------------------|-------------------|------|-------------------------------|------------------|-------------|--------------------|--------------------------------|-------------------|-------------------------|---------------------------------------------|--------------------------------------------------------------------------------------|
| RPS                                                                      |                               | weance January    | ē    |                               | Beaulor          | n Moh       |                    |                                |                   |                         | Househ of should                            |                                                                                      |
| Sile                                                                     | ى                             | 600               |      | Calm<br>Light air             |                  |             | z¥                 | None<br>Drizzle/Mist           |                   | h eightra<br>e.g. 3:6   | above average<br>shove average<br>hoinhi ol | Poor (<1km) D<br>Moderare (1-3km) 1                                                  |
| Date                                                                     | 91                            | SI 02/11/91       | n    | Light breeze<br>Gentis breeze | D                | 4-7<br>8-12 | ш үл<br>Ш          | Light showers<br>Heavy showers | wars 2<br>Dwars 3 |                         | viewshed                                    | Good (+ 3km) 2                                                                       |
| Survey                                                                   | 3                             | ULLER LOO         | 0.   | Mod. breaze<br>Fresh broeze   |                  | 13-18       | ы<br>Va            | Heavy rain<br>Lying Snow       | 3                 | Frost                   | <150m 0<br>150-500m -                       |                                                                                      |
| Observer                                                                 | Ż                             | N. Veel           |      | Strong breeze                 | JTBB28 6         | 25.31       | MM                 | S Runfa                        |                   |                         |                                             |                                                                                      |
| Start Time                                                               | $\vdash$                      | 08:30             |      | Fresh gale                    |                  | 9446        |                    | On sile                        |                   | Ground 1                | _                                           | Please be as accurate as possible, with<br>weather details, entering only one figure |
| Finish Time                                                              | -                             | 15:30             |      | Whole gale                    |                  |             |                    |                                |                   |                         | _                                           | nor a range. e.g. WS - 5, not 5-5.<br>Use notes for extra into.                      |
| Sheet 1/                                                                 | &[ ]\$                        | ] Maps attached   | ched | Hurricane                     |                  | 73+         |                    |                                |                   |                         | E.g. WS · 5, gusting 6 (in notes).          | ng 6 (m noles).                                                                      |
| Weather                                                                  | Wind                          | Wind<br>directing | Rain | Cloud                         | Cloud            | Visibility  | Frast              | Snow                           | Notes/e.g.        | Notes(e.g. temperature) | rrej                                        |                                                                                      |
| Hr 18:30                                                                 | -                             | S.C.              | ٥    | -                             | 116121           | ~           | Ì                  | 1                              | 2°6               |                         |                                             |                                                                                      |
| Hr 29:56                                                                 | m                             | 3                 | 0    | 6/8                           | 14               | 5           | ł                  | l                              | 2.2               |                         |                                             |                                                                                      |
| Hr 314:30                                                                | e                             | 35                | 0    | 8/8                           | 2                | 2           | 1                  | l                              | 202               |                         |                                             |                                                                                      |
| Hr 4 16:30                                                               | ~                             | S                 | 4    | 5/2                           | _                | 2           | l                  |                                | م<br>م            |                         |                                             |                                                                                      |
| Hr 5 1213                                                                | ~                             | s<br>S            |      | 218                           | _                | _           |                    | 1                              | 900               |                         |                                             |                                                                                      |
| Hr 6 ()'3e                                                               | 4                             | 3<br>N            | 2    | 8/8                           | -                | 4           | 1                  | ł                              | 800               |                         |                                             |                                                                                      |
| Hr 714:30                                                                | ÷                             | SU                | 2    | 818                           | -                | 第1          | ļ                  | 1                              | 28                |                         |                                             |                                                                                      |
| Hr 8                                                                     |                               |                   |      |                               |                  |             |                    |                                |                   |                         |                                             |                                                                                      |
| Field Notes:<br>Maps altached                                            | ached                         |                   |      |                               |                  |             |                    |                                |                   |                         |                                             |                                                                                      |
|                                                                          |                               |                   |      |                               |                  |             |                    |                                |                   |                         |                                             |                                                                                      |
| For office use only. NB-<br>Initial <u>AND</u> date <u>ALL</u><br>boxes. | e only. NB-<br>ate <u>ALL</u> | Logged            |      | Databa                        | Database Entered |             | Database Validated | /alidated                      | GISI              | GIS Entered             | GIS Validated                               | lidated                                                                              |
|                                                                          |                               |                   |      |                               |                  |             |                    |                                |                   |                         |                                             |                                                                                      |

|     | RPS<br>Winter Welkerer                                                                                         |
|-----|----------------------------------------------------------------------------------------------------------------|
|     | Surveyor: N. Veale                                                                                             |
|     | Date: 16 11 7016                                                                                               |
|     | Start time 8:30 End time: 15:30                                                                                |
|     | Please altach weather sheet<br>Notes:                                                                          |
|     |                                                                                                                |
|     |                                                                                                                |
|     |                                                                                                                |
|     |                                                                                                                |
|     |                                                                                                                |
|     | 6 77-8-19 <sup>7</sup> 10 1911 12 13                                                                           |
|     | 14 (155 18<br>177 18<br>(c) OpenStretulMap and                                                                 |
|     | Contributors, Creative<br>Commons-Share Alike                                                                  |
|     | Legend                                                                                                         |
|     | B65/VV/VO survey boundary (250 m<br>buffer, supplied 20140420, blus 250<br>m buffer of protruding access track |
| 101 | supplied 201509-7)                                                                                             |
|     |                                                                                                                |
|     | Greater Dublin Drainage                                                                                        |
|     | Greater Dublin Drainage<br>Breeding/winter bird survey                                                         |
|     |                                                                                                                |
|     | Breeding/winter bird survey                                                                                    |