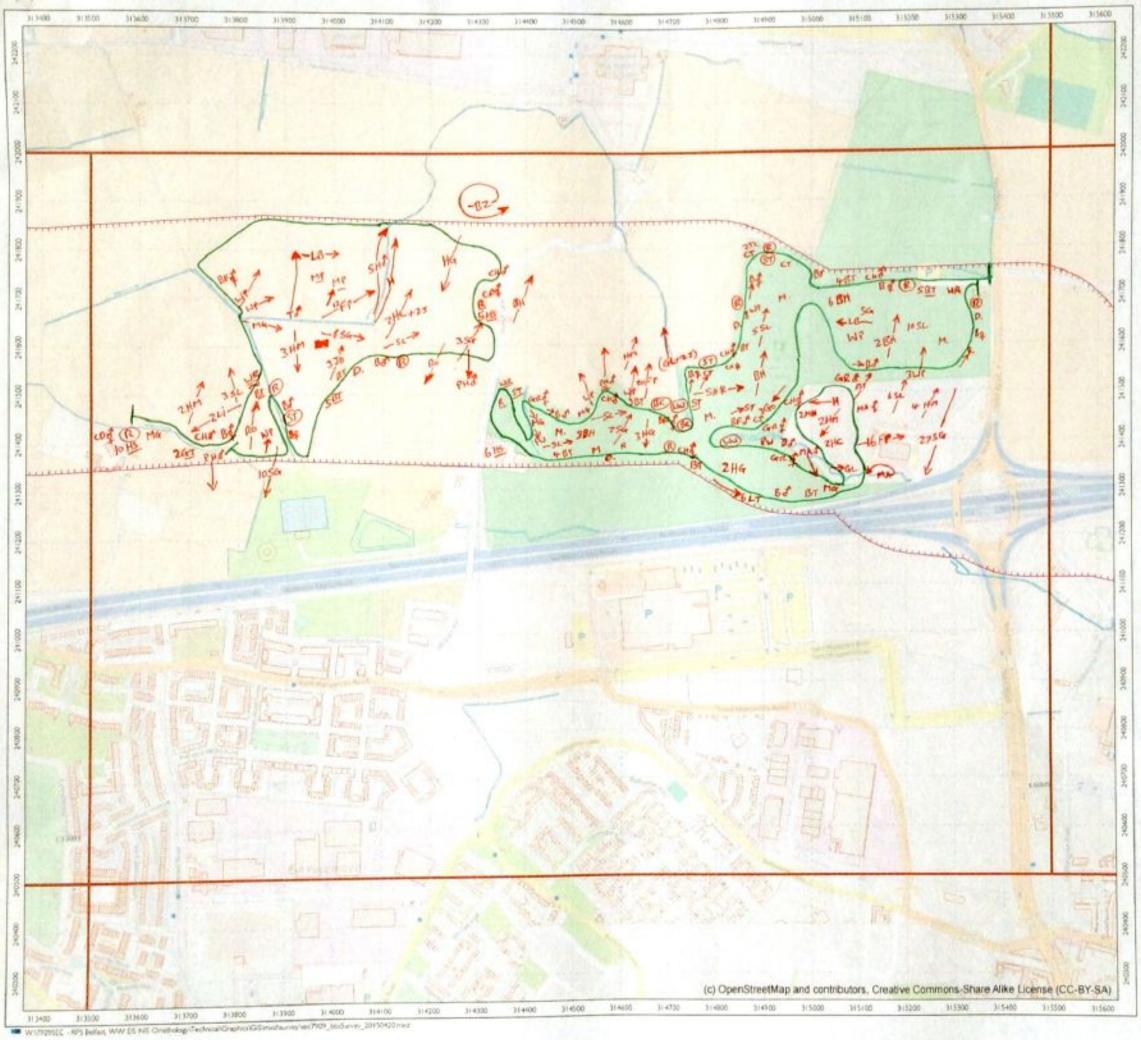

# APPENDIX 3 WINTER 2015 (NOVEMBER)

The data from the November 2015 winter walkover surveys were mapped, and are enclosed below (along with the associated survey recording sheets).

|                                                                          | -                             | Cher She          | 3    | Wind Speed                    | peed             |             | Direction          | RainSnow                       | M                 | Claud<br>Cover          | Cloud Height                                | Visibility                                                                           |
|--------------------------------------------------------------------------|-------------------------------|-------------------|------|-------------------------------|------------------|-------------|--------------------|--------------------------------|-------------------|-------------------------|---------------------------------------------|--------------------------------------------------------------------------------------|
| RPS                                                                      |                               | weance January    | ē    |                               | Beaulor          | n Moh       |                    |                                |                   |                         | Househ of should                            |                                                                                      |
| Sile                                                                     | ى                             | 600               |      | Calm<br>Light air             |                  |             | z¥                 | None<br>Drizzle/Mist           |                   | h eightra<br>e.g. 3:6   | above average<br>shove average<br>hoinhi ol | Poor (<1km) D<br>Moderare (1-3km) 1                                                  |
| Date                                                                     | 91                            | SI 02/11/91       | n    | Light breeze<br>Gentis breeze | D                | 4-7<br>8-12 | ш үл<br>Ш          | Light showers<br>Heavy showers | wars 2<br>Dwars 3 |                         | viewshed                                    | Good (+ 3km) 2                                                                       |
| Survey                                                                   | 3                             | ULLER LOO         | 0.   | Mod. breaze<br>Fresh broeze   |                  | 13-18       | ы<br>Va            | Heavy rain<br>Lying Snow       | 3                 | Frost                   | <150m 0<br>150-500m -                       |                                                                                      |
| Observer                                                                 | Ż                             | N. Veel           |      | Strong breeze                 | JTBB28 6         | 25.31       | MM                 | S Runfa                        |                   |                         |                                             |                                                                                      |
| Start Time                                                               | $\vdash$                      | 08:30             |      | Fresh gale                    |                  | 9446        |                    | On sile                        |                   | Ground 1                | _                                           | Please be as accurate as possible, with<br>weather details, entering only one figure |
| Finish Time                                                              | -                             | 15:30             |      | Whole gale                    |                  |             |                    |                                |                   |                         | _                                           | nor a range. e.g. WS - 5, not 5-5.<br>Use notes for extra into.                      |
| Sheet 1/                                                                 | &[ ]\$                        | ] Maps attached   | ched | Hurricane                     |                  | 73+         |                    |                                |                   |                         | E.g. WS · 5, gusting 6 (in notes).          | ng 6 (m noles).                                                                      |
| Weather                                                                  | Wind                          | Wind<br>directing | Rain | Cloud                         | Cloud            | Visibility  | Frast              | Snow                           | Notes/e.g.        | Notes(e.g. temperature) | rrej                                        |                                                                                      |
| Hr 18:30                                                                 | -                             | S.C.              | ٥    | -                             | 116121           | ~           | Ì                  | 1                              | 2°6               |                         |                                             |                                                                                      |
| Hr 29:56                                                                 | m                             | 3                 | 0    | 6/8                           | 14               | 5           | ł                  | l                              | 2.2               |                         |                                             |                                                                                      |
| Hr 314:30                                                                | e                             | 35                | 0    | 8/8                           | 2                | 2           | 1                  | l                              | 202               |                         |                                             |                                                                                      |
| Hr 4 16:30                                                               | ~                             | S                 | 4    | 5/2                           | _                | 2           | l                  |                                | م<br>م            |                         |                                             |                                                                                      |
| Hr 5 1213                                                                | ~                             | s<br>S            |      | 218                           | _                | _           |                    | 1                              | 900               |                         |                                             |                                                                                      |
| Hr 6 ()'3e                                                               | 4                             | 3<br>N            | 2    | 8/8                           | -                | 4           | 1                  | ł                              | 800               |                         |                                             |                                                                                      |
| Hr 714:30                                                                | ÷                             | SU                | 2    | 818                           | -                | 第1          | ļ                  | 1                              | 28                |                         |                                             |                                                                                      |
| Hr 8                                                                     |                               |                   |      |                               |                  |             |                    |                                |                   |                         |                                             |                                                                                      |
| Field Notes:<br>Maps altached                                            | ached                         |                   |      |                               |                  |             |                    |                                |                   |                         |                                             |                                                                                      |
|                                                                          |                               |                   |      |                               |                  |             |                    |                                |                   |                         |                                             |                                                                                      |
| For office use only. NB-<br>Initial <u>AND</u> date <u>ALL</u><br>boxes. | e only. NB-<br>ate <u>ALL</u> | Logged            |      | Databa                        | Database Entered |             | Database Validated | /alidated                      | GISI              | GIS Entered             | GIS Validated                               | lidated                                                                              |
|                                                                          |                               |                   |      |                               |                  |             |                    |                                |                   |                         |                                             |                                                                                      |

|     | RPS<br>Winter Welkerer                                                                                         |
|-----|----------------------------------------------------------------------------------------------------------------|
|     | Surveyor: N. Veale                                                                                             |
|     | Date: 16 11 7016                                                                                               |
|     | Start time 8:30 End time: 15:30                                                                                |
|     | Please altach weather sheet<br>Notes:                                                                          |
|     |                                                                                                                |
|     |                                                                                                                |
|     |                                                                                                                |
|     |                                                                                                                |
|     |                                                                                                                |
|     | 6 77-8-19 <sup>7</sup> 10 1911 12 13                                                                           |
|     | 14 (155 18<br>177 18<br>(c) OpenStretulMap and                                                                 |
|     | Contributors, Creative<br>Commons-Share Alike                                                                  |
|     | Legend                                                                                                         |
|     | B65/VV/VO survey boundary (250 m<br>buffer, supplied 20140420, blus 250<br>m buffer of protruding access track |
| 101 | supplied 201509-7)                                                                                             |
|     |                                                                                                                |
|     | Greater Dublin Drainage                                                                                        |
|     | Greater Dublin Drainage<br>Breeding/winter bird survey                                                         |
|     |                                                                                                                |
|     | Breeding/winter bird survey                                                                                    |