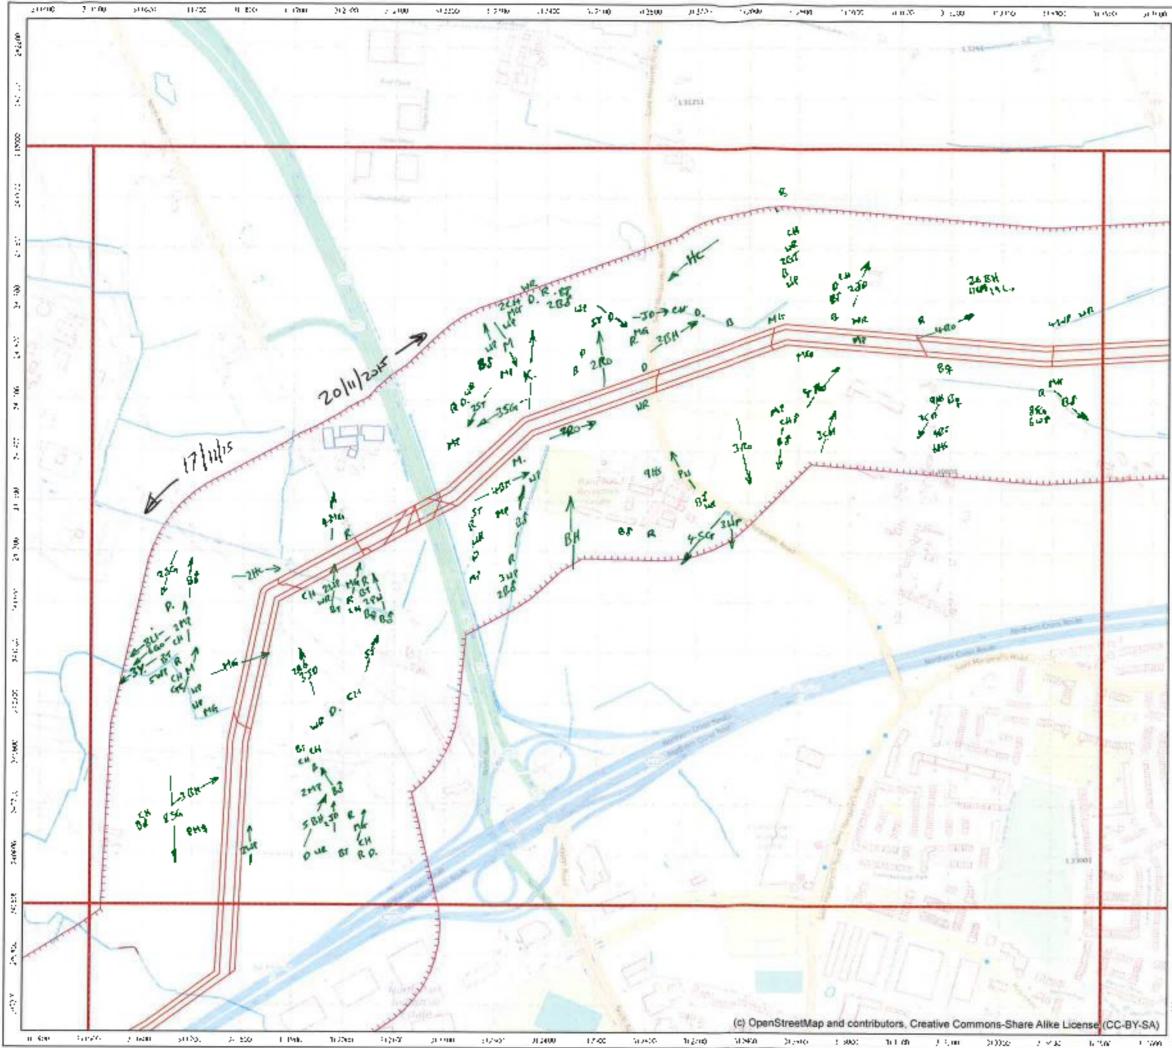

# APPENDIX 3 WINTER 2015 (NOVEMBER)

The data from the November 2015 winter walkover surveys were mapped, and are enclosed below (along with the associated survey recording sheets).

|                                                                          | -                             | Cher She          | 3    | Wind Speed                    | peed             |             | Direction          | RainSnow                       | M                 | Claud<br>Cover          | Cloud Height                                | Visibility                                                                           |
|--------------------------------------------------------------------------|-------------------------------|-------------------|------|-------------------------------|------------------|-------------|--------------------|--------------------------------|-------------------|-------------------------|---------------------------------------------|--------------------------------------------------------------------------------------|
| RPS                                                                      |                               | weance January    | ē    |                               | Beaulor          | n Moh       |                    |                                |                   |                         | Househ of should                            |                                                                                      |
| Sile                                                                     | ى                             | 600               |      | Calm<br>Light air             |                  |             | z¥                 | None<br>Drizzle/Mist           |                   | h eightra<br>e.g. 3:6   | above average<br>shove average<br>hoinhi ol | Poor (<1km) D<br>Moderare (1-3km) 1                                                  |
| Date                                                                     | 91                            | SI 02/11/91       | n    | Light breeze<br>Gentis breeze | D                | 4-7<br>8-12 | ш үл<br>Ш          | Light showers<br>Heavy showers | wars 2<br>Dwars 3 |                         | viewshed                                    | Good (+ 3km) 2                                                                       |
| Survey                                                                   | 3                             | ULLER LOO         | 0.   | Mod. breaze<br>Fresh broeze   |                  | 13-18       | ы<br>Va            | Heavy rain<br>Lying Snow       | 3                 | Frost                   | <150m 0<br>150-500m -                       |                                                                                      |
| Observer                                                                 | Ż                             | N. Veel           |      | Strong breeze                 | JTBB28 6         | 25.31       | MM                 | S Runfa                        |                   |                         |                                             |                                                                                      |
| Start Time                                                               | $\vdash$                      | 08:30             |      | Fresh gale                    |                  | 9446        |                    | On sile                        |                   | Ground 1                | _                                           | Please be as accurate as possible, with<br>weather details, entering only one figure |
| Finish Time                                                              | -                             | 15:30             |      | Whole gale                    |                  |             |                    |                                |                   |                         | _                                           | nor a range. e.g. WS - 5, not 5-5.<br>Use notes for extra into.                      |
| Sheet 1/                                                                 | &[ ]\$                        | ] Maps attached   | ched | Hurricane                     |                  | 73+         |                    |                                |                   |                         | E.g. WS · 5, gusting 6 (in notes).          | ng 6 (m noles).                                                                      |
| Weather                                                                  | Wind                          | Wind<br>directing | Rain | Cloud                         | Cloud            | Visibility  | Frast              | Snow                           | Notes/e.g.        | Notes(e.g. temperature) | rrej                                        |                                                                                      |
| Hr 18:30                                                                 | -                             | S.C.              | ٥    | -                             | 116121           | ~           | Ì                  | 1                              | 2°6               |                         |                                             |                                                                                      |
| Hr 29:56                                                                 | m                             | 3                 | 0    | 6/8                           | 14               | 5           | ł                  | l                              | 2.2               |                         |                                             |                                                                                      |
| Hr 314:30                                                                | e                             | 35                | 0    | 8/8                           | 2                | 2           | 1                  | l                              | 202               |                         |                                             |                                                                                      |
| Hr 4 16:30                                                               | ~                             | S                 | 4    | 5/2                           | _                | 2           | l                  |                                | م<br>م            |                         |                                             |                                                                                      |
| Hr 5 1213                                                                | ~                             | s<br>S            |      | 218                           | _                | _           |                    | 1                              | 900               |                         |                                             |                                                                                      |
| Hr 6 ()'3e                                                               | 4                             | 3<br>N            | 2    | 8/8                           | -                | 4           | 1                  | ł                              | 800               |                         |                                             |                                                                                      |
| Hr 714:30                                                                | ÷                             | SU                | 2    | 818                           | -                | 第1          | ļ                  | 1                              | 28                |                         |                                             |                                                                                      |
| Hr 8                                                                     |                               |                   |      |                               |                  |             |                    |                                |                   |                         |                                             |                                                                                      |
| Field Notes:<br>Maps altached                                            | ached                         |                   |      |                               |                  |             |                    |                                |                   |                         |                                             |                                                                                      |
|                                                                          |                               |                   |      |                               |                  |             |                    |                                |                   |                         |                                             |                                                                                      |
| For office use only. NB-<br>Initial <u>AND</u> date <u>ALL</u><br>boxes. | e only. NB-<br>ate <u>ALL</u> | Logged            |      | Databa                        | Database Entered |             | Database Validated | /alidated                      | GISI              | GIS Entered             | GIS Validated                               | lidated                                                                              |
|                                                                          |                               |                   |      |                               |                  |             |                    |                                |                   |                         |                                             |                                                                                      |

|     | RPS<br>Winter Welkerer                                                                                         |
|-----|----------------------------------------------------------------------------------------------------------------|
|     | Surveyor: N. Veale                                                                                             |
|     | Date: 16 11 7016                                                                                               |
|     | Start time 8:30 End time: 15:30                                                                                |
|     | Please altach weather sheet<br>Notes:                                                                          |
|     |                                                                                                                |
|     |                                                                                                                |
|     |                                                                                                                |
|     |                                                                                                                |
|     |                                                                                                                |
|     | 6 77-8-19 <sup>7</sup> 10 1911 12 13                                                                           |
|     | 14 (155 18<br>177 18<br>(c) OpenStretulMap and                                                                 |
|     | Contributors, Creative<br>Commons-Share Alike                                                                  |
|     | Legend                                                                                                         |
|     | B65/VV/VO survey boundary (250 m<br>buffer, supplied 20140420, blus 250<br>m buffer of protruding access track |
| 101 | supplied 201509-7)                                                                                             |
|     |                                                                                                                |
|     | Greater Dublin Drainage                                                                                        |
|     | Greater Dublin Drainage<br>Breeding/winter bird survey                                                         |
|     |                                                                                                                |
|     | Breeding/winter bird survey                                                                                    |