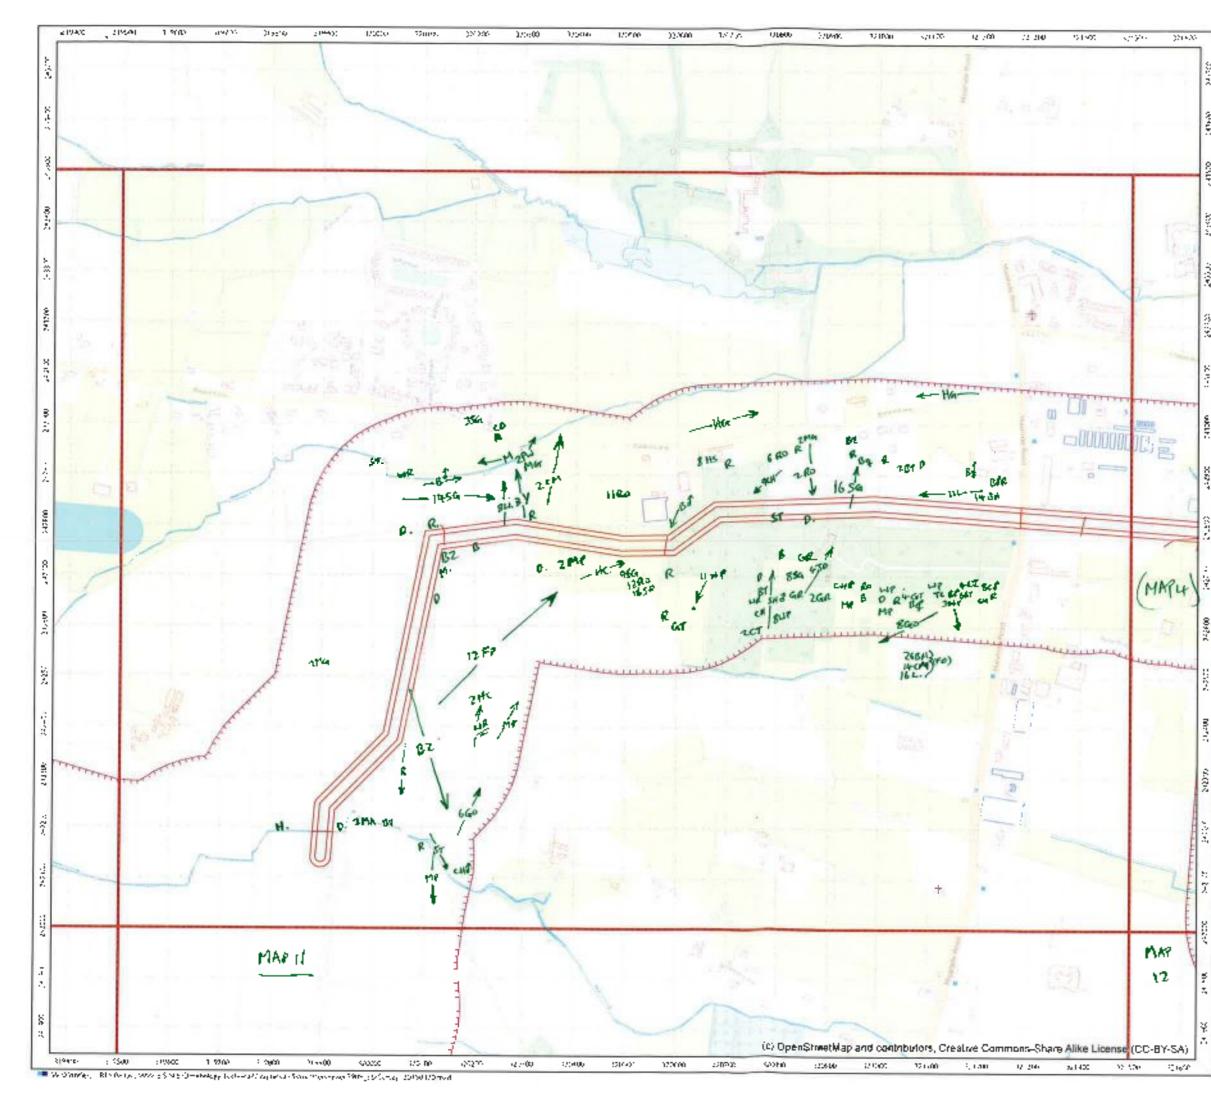

# APPENDIX 3 WINTER 2015 (NOVEMBER)

The data from the November 2015 winter walkover surveys were mapped, and are enclosed below (along with the associated survey recording sheets).

|                                                                          | -                             | Cher She          | 3    | Wind Speed                    | peed             |             | Direction          | RainSnow                       | M                 | Claud<br>Cover          | Cloud Height                                | Visibility                                                                           |
|--------------------------------------------------------------------------|-------------------------------|-------------------|------|-------------------------------|------------------|-------------|--------------------|--------------------------------|-------------------|-------------------------|---------------------------------------------|--------------------------------------------------------------------------------------|
| RPS                                                                      |                               | weance January    | ē    |                               | Beaulor          | n Moh       |                    |                                |                   |                         | Househ of should                            |                                                                                      |
| Sile                                                                     | ى                             | 600               |      | Calm<br>Light air             |                  |             | z¥                 | None<br>Drizzle/Mist           |                   | h eightra<br>e.g. 3:6   | above average<br>shove average<br>hoinhi ol | Poor (<1km) D<br>Moderare (1-3km) 1                                                  |
| Date                                                                     | 91                            | SI 02/11/91       | n    | Light breeze<br>Gentis breeze | D                | 4-7<br>8-12 | ш үл<br>Ш          | Light showers<br>Heavy showers | wars 2<br>Dwars 3 |                         | viewshed                                    | Good (+ 3km) 2                                                                       |
| Survey                                                                   | 3                             | ULLER LOO         | 0.   | Mod. breaze<br>Fresh broeze   |                  | 13-18       | ы<br>Va            | Heavy rain<br>Lying Snow       | 3                 | Frost                   | <150m 0<br>150-500m -                       |                                                                                      |
| Observer                                                                 | Ż                             | N. Veel           |      | Strong breeze                 | JTBB28 6         | 25.31       | MM                 | S Runfa                        |                   |                         |                                             |                                                                                      |
| Start Time                                                               | $\vdash$                      | 08:30             |      | Fresh gale                    |                  | 9446        |                    | On sile                        |                   | Ground 1                | _                                           | Please be as accurate as possible, with<br>weather details, entering only one figure |
| Finish Time                                                              | -                             | 15:30             |      | Whole gale                    |                  |             |                    |                                |                   |                         | _                                           | nor a range. e.g. WS - 5, not 5-5.<br>Use notes for extra into.                      |
| Sheet 1/                                                                 | &[ ]\$                        | ] Maps attached   | ched | Hurricane                     |                  | 73+         |                    |                                |                   |                         | E.g. WS · 5, gusting 6 (in notes).          | ng 6 (m noles).                                                                      |
| Weather                                                                  | Wind                          | Wind<br>directing | Rain | Cloud                         | Cloud            | Visibility  | Frast              | Snow                           | Notes/e.g.        | Notes(e.g. temperature) | rrej                                        |                                                                                      |
| Hr 18:30                                                                 | -                             | S.C.              | ٥    | -                             | 116121           | ~           | Ì                  | 1                              | 2°6               |                         |                                             |                                                                                      |
| Hr 29:56                                                                 | m                             | 3                 | 0    | 6/8                           | 14               | 5           | ł                  | l                              | 2.2               |                         |                                             |                                                                                      |
| Hr 314:30                                                                | e                             | 35                | 0    | 8/8                           | 2                | 2           | 1                  | l                              | 202               |                         |                                             |                                                                                      |
| Hr 4 16:30                                                               | ~                             | S                 | 4    | 5/2                           | _                | 2           | l                  |                                | م<br>م            |                         |                                             |                                                                                      |
| Hr 5 1213                                                                | ~                             | s<br>S            |      | 218                           | _                | _           |                    | 1                              | 900               |                         |                                             |                                                                                      |
| Hr 6 ()'3e                                                               | 4                             | 3<br>N            | 2    | 8/8                           | -                | 4           | 1                  | ł                              | 800               |                         |                                             |                                                                                      |
| Hr 714:30                                                                | ÷                             | SU                | 2    | 818                           | -                | 第1          | ļ                  | 1                              | 28                |                         |                                             |                                                                                      |
| Hr 8                                                                     |                               |                   |      |                               |                  |             |                    |                                |                   |                         |                                             |                                                                                      |
| Field Notes:<br>Maps altached                                            | ached                         |                   |      |                               |                  |             |                    |                                |                   |                         |                                             |                                                                                      |
|                                                                          |                               |                   |      |                               |                  |             |                    |                                |                   |                         |                                             |                                                                                      |
| For office use only. NB-<br>Initial <u>AND</u> date <u>ALL</u><br>boxes. | e only. NB-<br>ate <u>ALL</u> | Logged            |      | Databa                        | Database Entered |             | Database Validated | /alidated                      | GISI              | GIS Entered             | GIS Validated                               | lidated                                                                              |
|                                                                          |                               |                   |      |                               |                  |             |                    |                                |                   |                         |                                             |                                                                                      |