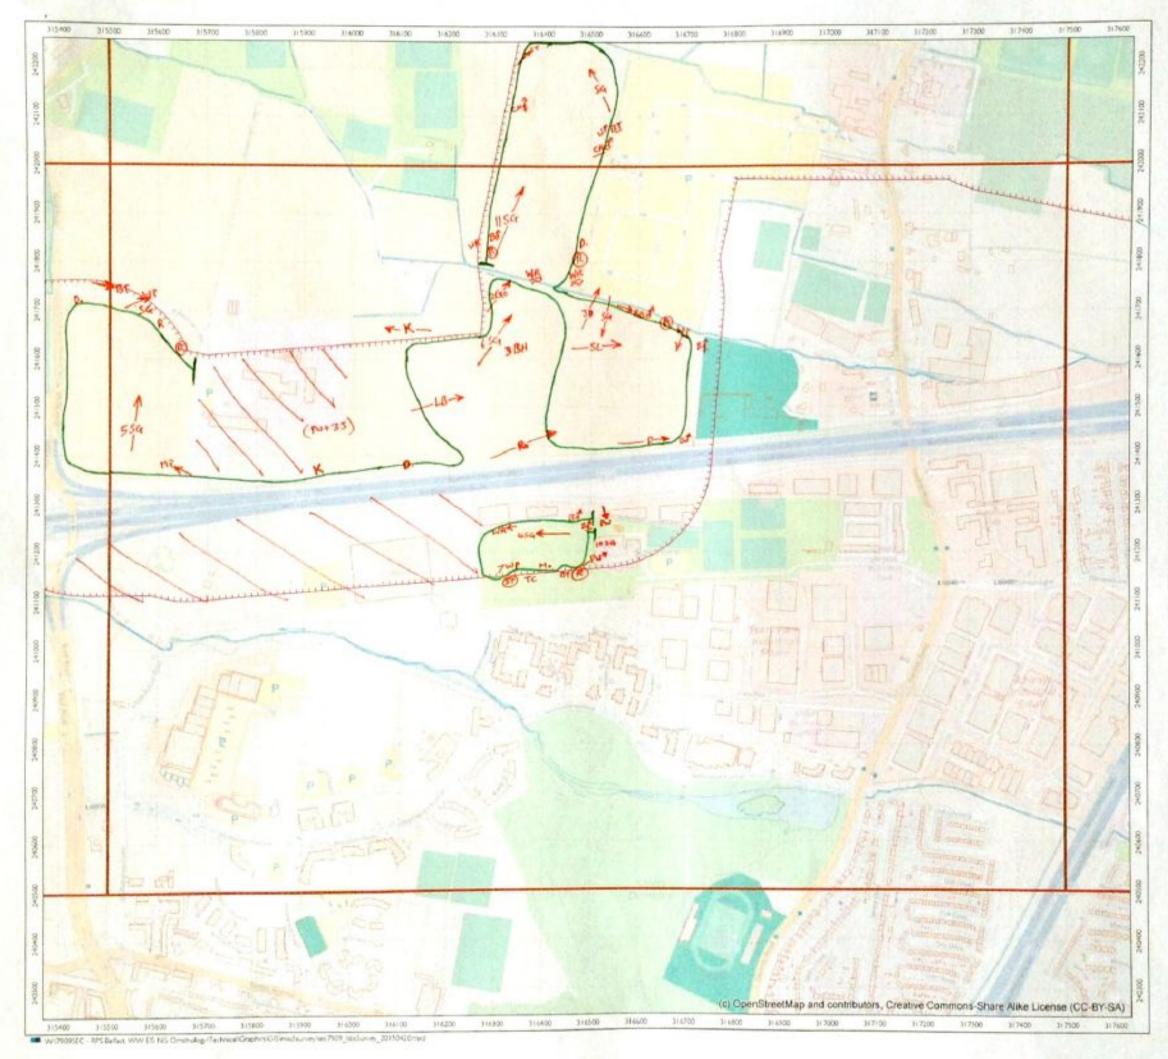

# APPENDIX 3 WINTER 2015 (NOVEMBER)

The data from the November 2015 winter walkover surveys were mapped, and are enclosed below (along with the associated survey recording sheets).

|                                                                          | -                             | Cher She          | 3    | Wind Speed                    | peed             |             | Direction          | RainSnow                       | M                 | Claud<br>Cover          | Cloud Height                                | Visibility                                                                           |
|--------------------------------------------------------------------------|-------------------------------|-------------------|------|-------------------------------|------------------|-------------|--------------------|--------------------------------|-------------------|-------------------------|---------------------------------------------|--------------------------------------------------------------------------------------|
| RPS                                                                      |                               | weance January    | ē    |                               | Beaulor          | n Moh       |                    |                                |                   |                         | Househ of should                            |                                                                                      |
| Sile                                                                     | ى                             | 600               |      | Calm<br>Light air             |                  |             | z¥                 | None<br>Drizzle/Mist           |                   | h eightra<br>e.g. 3:6   | above average<br>shove average<br>hoinhi ol | Poor (<1km) D<br>Moderare (1-3km) 1                                                  |
| Date                                                                     | 91                            | SI 02/11/91       | n    | Light breeze<br>Gentis breeze | D                | 4-7<br>8-12 | ш үл<br>Ш          | Light showers<br>Heavy showers | wars 2<br>Dwars 3 |                         | viewshed                                    | Good (+ 3km) 2                                                                       |
| Survey                                                                   | 3                             | ULLER LOO         | 0.   | Mod. breaze<br>Fresh broeze   |                  | 13-18       | ы<br>Va            | Heavy rain<br>Lying Snow       | 3                 | Frost                   | <150m 0<br>150-500m -                       |                                                                                      |
| Observer                                                                 | Ż                             | N. Veel           |      | Strong breeze                 | JTBB28 6         | 25.31       | MM                 | S Runfa                        |                   |                         |                                             |                                                                                      |
| Start Time                                                               | $\vdash$                      | 08:30             |      | Fresh gale                    |                  | 9446        |                    | On sile                        |                   | Ground 1                | _                                           | Please be as accurate as possible, with<br>weather details, entering only one figure |
| Finish Time                                                              | -                             | 15:30             |      | Whole gale                    |                  |             |                    |                                |                   |                         | _                                           | nor a range. e.g. WS - 5, not 5-5.<br>Use notes for extra into.                      |
| Sheet 1/                                                                 | &[ ]\$                        | ] Maps attached   | ched | Hurricane                     |                  | 73+         |                    |                                |                   |                         | E.g. WS · 5, gusting 6 (in notes).          | ng 6 (m noles).                                                                      |
| Weather                                                                  | Wind                          | Wind<br>directing | Rain | Cloud                         | Cloud            | Visibility  | Frast              | Snow                           | Notes/e.g.        | Notes(e.g. temperature) | rrej                                        |                                                                                      |
| Hr 18:30                                                                 | -                             | S.C.              | ٥    | -                             | 116121           | ~           | Ì                  | 1                              | 2°6               |                         |                                             |                                                                                      |
| Hr 29:56                                                                 | m                             | 3                 | 0    | 6/8                           | 14               | 5           | ł                  | l                              | 2.2               |                         |                                             |                                                                                      |
| Hr 314:30                                                                | e                             | 35                | 0    | 8/8                           | 2                | 2           | 1                  | l                              | 202               |                         |                                             |                                                                                      |
| Hr 4 16:30                                                               | ~                             | S                 | 4    | 5/2                           | _                | 2           | l                  |                                | م<br>م            |                         |                                             |                                                                                      |
| Hr 5 1213                                                                | ~                             | s<br>S            |      | 218                           | _                | _           |                    | 1                              | 900               |                         |                                             |                                                                                      |
| Hr 6 ()'3e                                                               | 4                             | 3<br>N            | 2    | 8/8                           | -                | 4           | 1                  | ł                              | 800               |                         |                                             |                                                                                      |
| Hr 714:30                                                                | ÷                             | SU                | 2    | 818                           | -                | 第1          | ļ                  | 1                              | 28                |                         |                                             |                                                                                      |
| Hr 8                                                                     |                               |                   |      |                               |                  |             |                    |                                |                   |                         |                                             |                                                                                      |
| Field Notes:<br>Maps altached                                            | ached                         |                   |      |                               |                  |             |                    |                                |                   |                         |                                             |                                                                                      |
|                                                                          |                               |                   |      |                               |                  |             |                    |                                |                   |                         |                                             |                                                                                      |
| For office use only. NB-<br>Initial <u>AND</u> date <u>ALL</u><br>boxes. | e only. NB-<br>ate <u>ALL</u> | Logged            |      | Databa                        | Database Entered |             | Database Validated | /alidated                      | GISI              | GIS Entered             | GIS Validated                               | lidated                                                                              |
|                                                                          |                               |                   |      |                               |                  |             |                    |                                |                   |                         |                                             |                                                                                      |

|     | RPS<br>Winter Welkerer                                                                                         |
|-----|----------------------------------------------------------------------------------------------------------------|
|     | Surveyor: N. Veale                                                                                             |
|     | Date: 16 11 7016                                                                                               |
|     | Start time 8:30 End time: 15:30                                                                                |
|     | Please altach weather sheet<br>Notes:                                                                          |
|     |                                                                                                                |
|     |                                                                                                                |
|     |                                                                                                                |
|     |                                                                                                                |
|     |                                                                                                                |
|     | 6 77-8-19 <sup>7</sup> 10 1911 12 13                                                                           |
|     | 14 (155 18<br>177 18<br>(c) OpenStretulMap and                                                                 |
|     | Contributors, Creative<br>Commons-Share Alike                                                                  |
|     | Legend                                                                                                         |
|     | B65/VV/VO survey boundary (250 m<br>buffer, supplied 20140420, blus 250<br>m buffer of protruding access track |
| 101 | supplied 201509-7)                                                                                             |
|     |                                                                                                                |
|     | Greater Dublin Drainage                                                                                        |
|     | Greater Dublin Drainage<br>Breeding/winter bird survey                                                         |
|     |                                                                                                                |
|     | Breeding/winter bird survey                                                                                    |