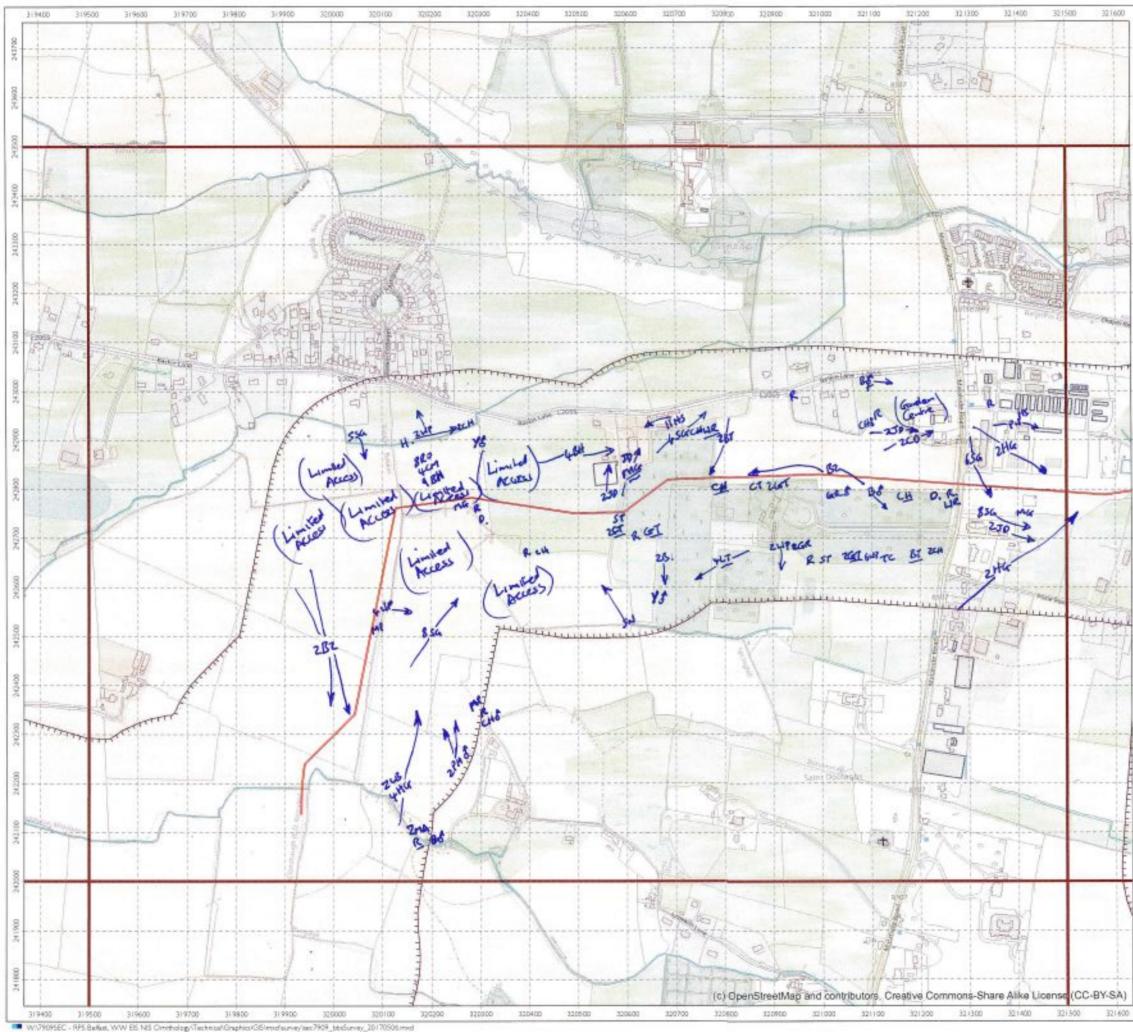

# APPENDIX 3 WINTER 2015 (NOVEMBER)

The data from the November 2015 winter walkover surveys were mapped, and are enclosed below (along with the associated survey recording sheets).

|                                                                          | -                             | Cher She          | 3    | Wind Speed                    | peed             |             | Direction          | RainSnow                       | M                 | Claud<br>Cover          | Cloud Height                                | Visibility                                                                           |
|--------------------------------------------------------------------------|-------------------------------|-------------------|------|-------------------------------|------------------|-------------|--------------------|--------------------------------|-------------------|-------------------------|---------------------------------------------|--------------------------------------------------------------------------------------|
| RPS                                                                      |                               | weance January    | ē    |                               | Beaulor          | n Moh       |                    |                                |                   |                         | Househ of should                            |                                                                                      |
| Sile                                                                     | ى                             | 600               |      | Calm<br>Light air             |                  |             | z¥                 | None<br>Drizzle/Mist           |                   | h eightra<br>e.g. 3:6   | above average<br>shove average<br>hoinhi ol | Poor (<1km) D<br>Moderare (1-3km) 1                                                  |
| Date                                                                     | 91                            | SI 02/11/91       | n    | Light breeze<br>Gentis breeze | D                | 4-7<br>8-12 | ш үл<br>Ш          | Light showers<br>Heavy showers | wars 2<br>Dwars 3 |                         | viewshed                                    | Good (+ 3km) 2                                                                       |
| Survey                                                                   | 3                             | ULLER LOO         | 0.   | Mod. breaze<br>Fresh broeze   |                  | 13-18       | ы<br>Va            | Heavy rain<br>Lying Snow       | 3                 | Frost                   | <150m 0<br>150-500m -                       |                                                                                      |
| Observer                                                                 | Ż                             | N. Veel           |      | Strong breeze                 | JTBB28 6         | 25.31       | MM                 | S Runfa                        |                   |                         |                                             |                                                                                      |
| Start Time                                                               | $\vdash$                      | 08:30             |      | Fresh gale                    |                  | 9446        |                    | On sile                        |                   | Ground 1                | _                                           | Please be as accurate as possible, with<br>weather details, entering only one figure |
| Finish Time                                                              | -                             | 15:30             |      | Whole gale                    |                  |             |                    |                                |                   |                         | _                                           | nor a range. e.g. WS - 5, not 5-5.<br>Use notes for extra into.                      |
| Sheet 1/                                                                 | &[ ]\$                        | ] Maps attached   | ched | Hurricane                     |                  | 73+         |                    |                                |                   |                         | E.g. WS · 5, gusting 6 (in notes).          | ng 6 (m noles).                                                                      |
| Weather                                                                  | Wind                          | Wind<br>directing | Rain | Cloud                         | Cloud            | Visibility  | Frast              | Snow                           | Notes/e.g.        | Notes(e.g. temperature) | rrej                                        |                                                                                      |
| Hr 18:30                                                                 | -                             | S.C.              | ٥    | -                             | 116121           | ~           | Ì                  | 1                              | 2°6               |                         |                                             |                                                                                      |
| Hr 29:56                                                                 | m                             | 3                 | 0    | 6/8                           | 14               | 5           | ł                  | l                              | 2.2               |                         |                                             |                                                                                      |
| Hr 314:30                                                                | e                             | 35                | 0    | 8/8                           | 2                | 2           | 1                  | l                              | 202               |                         |                                             |                                                                                      |
| Hr 4 16:30                                                               | ~                             | S                 | 4    | 5/2                           | _                | 2           | l                  |                                | م<br>م            |                         |                                             |                                                                                      |
| Hr 5 1213                                                                | ~                             | s<br>S            |      | 218                           | _                | _           |                    | 1                              | 900               |                         |                                             |                                                                                      |
| Hr 6 ()'3e                                                               | 4                             | 3<br>N            | 2    | 8/8                           | -                | 4           | 1                  | ł                              | 800               |                         |                                             |                                                                                      |
| Hr 714:30                                                                | ÷                             | SU                | 2    | 818                           | -                | 第1          | ļ                  | 1                              | 28                |                         |                                             |                                                                                      |
| Hr 8                                                                     |                               |                   |      |                               |                  |             |                    |                                |                   |                         |                                             |                                                                                      |
| Field Notes:<br>Maps altached                                            | ached                         |                   |      |                               |                  |             |                    |                                |                   |                         |                                             |                                                                                      |
|                                                                          |                               |                   |      |                               |                  |             |                    |                                |                   |                         |                                             |                                                                                      |
| For office use only. NB-<br>Initial <u>AND</u> date <u>ALL</u><br>boxes. | e only. NB-<br>ate <u>ALL</u> | Logged            |      | Databa                        | Database Entered |             | Database Validated | /alidated                      | GISI              | GIS Entered             | GIS Validated                               | lidated                                                                              |
|                                                                          |                               |                   |      |                               |                  |             |                    |                                |                   |                         |                                             |                                                                                      |

|     | RPS<br>Winter Welkerer                                                                                         |
|-----|----------------------------------------------------------------------------------------------------------------|
|     | Surveyor: N. Veale                                                                                             |
|     | Date: 16 11 7016                                                                                               |
|     | Start time 8:30 End time: 15:30                                                                                |
|     | Please altach weather sheet<br>Notes:                                                                          |
|     |                                                                                                                |
|     |                                                                                                                |
|     |                                                                                                                |
|     |                                                                                                                |
|     |                                                                                                                |
|     | 6 77-8-19 <sup>7</sup> 10 1911 12 13                                                                           |
|     | 14 (155 18<br>177 18<br>(c) OpenStretulMap and                                                                 |
|     | Contributors, Creative<br>Commons-Share Alike                                                                  |
|     | Legend                                                                                                         |
|     | B65/VV/VO survey boundary (250 m<br>buffer, supplied 20140420, blus 250<br>m buffer of protruding access track |
| 101 | supplied 201509-7)                                                                                             |
|     |                                                                                                                |
|     | Greater Dublin Drainage                                                                                        |
|     | Greater Dublin Drainage<br>Breeding/winter bird survey                                                         |
|     |                                                                                                                |
|     | Breeding/winter bird survey                                                                                    |