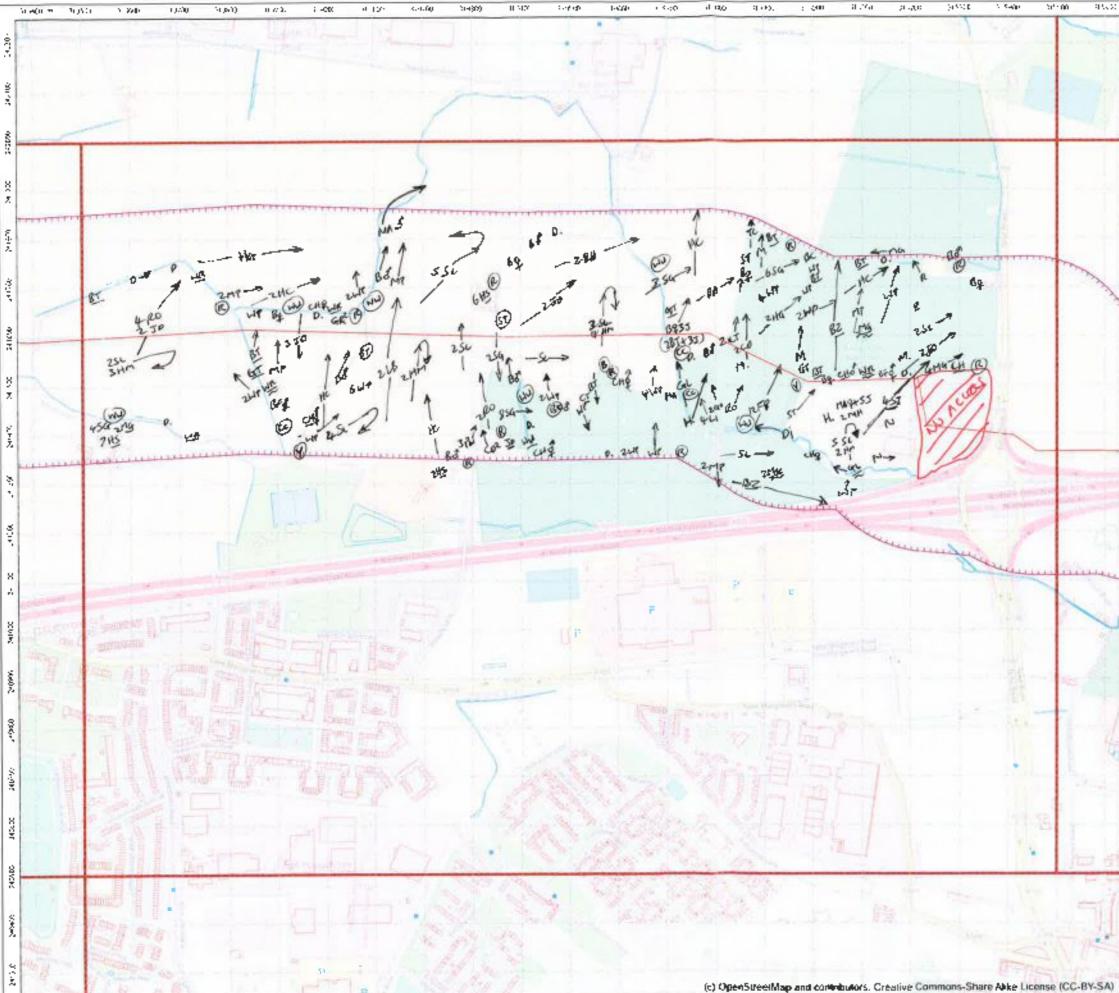

# APPENDIX 3 WINTER 2015 (NOVEMBER)

The data from the November 2015 winter walkover surveys were mapped, and are enclosed below (along with the associated survey recording sheets).

|                                                                          | -                             | Cher She          | 3    | Wind Speed                    | peed             |             | Direction          | RainSnow                       | M                 | Claud<br>Cover          | Cloud Height                                | Visibility                                                                           |
|--------------------------------------------------------------------------|-------------------------------|-------------------|------|-------------------------------|------------------|-------------|--------------------|--------------------------------|-------------------|-------------------------|---------------------------------------------|--------------------------------------------------------------------------------------|
| RPS                                                                      |                               | weance January    | ē    |                               | Beaulor          | n Moh       |                    |                                |                   |                         | Househ of should                            |                                                                                      |
| Sile                                                                     | ى                             | 600               |      | Calm<br>Light air             |                  |             | z¥                 | None<br>Drizzle/Mist           |                   | h eightra<br>e.g. 3:6   | above average<br>shove average<br>hoinhi ol | Poor (<1km) D<br>Moderare (1-3km) 1                                                  |
| Date                                                                     | 91                            | SI 02/11/91       | n    | Light breeze<br>Gentis breeze | D                | 4-7<br>8-12 | ш үл<br>Ш          | Light showers<br>Heavy showers | wars 2<br>Dwars 3 |                         | viewshed                                    | Good (+ 3km) 2                                                                       |
| Survey                                                                   | 3                             | ULLER LOO         | 0.   | Mod. breaze<br>Fresh broeze   |                  | 13-18       | ы<br>Va            | Heavy rain<br>Lying Snow       | 3                 | Frost                   | <150m 0<br>150-500m -                       |                                                                                      |
| Observer                                                                 | Ż                             | N. Veel           |      | Strong breeze                 | JTBB28 6         | 25.31       | MM                 | S Runfa                        |                   |                         |                                             |                                                                                      |
| Start Time                                                               | $\vdash$                      | 08:30             |      | Fresh gale                    |                  | 9446        |                    | On sile                        |                   | Ground 1                | _                                           | Please be as accurate as possible, with<br>weather details, entering only one figure |
| Finish Time                                                              | -                             | 15:30             |      | Whole gale                    |                  |             |                    |                                |                   |                         | _                                           | nor a range. e.g. WS - 5, not 5-5.<br>Use notes for extra into.                      |
| Sheet 1/                                                                 | &[ ]\$                        | ] Maps attached   | ched | Hurricane                     |                  | 73+         |                    |                                |                   |                         | E.g. WS · 5, gusting 6 (in notes).          | ng 6 (m noles).                                                                      |
| Weather                                                                  | Wind                          | Wind<br>directing | Rain | Cloud                         | Cloud            | Visibility  | Frast              | Snow                           | Notes/e.g.        | Notes(e.g. temperature) | rrej                                        |                                                                                      |
| Hr 18:30                                                                 | -                             | S.C.              | ٥    | -                             | 116121           | ~           | Ì                  | 1                              | 2°6               |                         |                                             |                                                                                      |
| Hr 29:56                                                                 | m                             | 3                 | 0    | 6/8                           | 14               | 5           | ł                  | l                              | 2.2               |                         |                                             |                                                                                      |
| Hr 314:30                                                                | e                             | 35                | 0    | 8/8                           | 2                | 2           | 1                  | l                              | 202               |                         |                                             |                                                                                      |
| Hr 4 16:30                                                               | ~                             | S                 | 4    | 5/2                           | _                | 2           | l                  |                                | م<br>م            |                         |                                             |                                                                                      |
| Hr 5 1213                                                                | ~                             | s<br>S            |      | 218                           | _                | _           |                    | 1                              | 900               |                         |                                             |                                                                                      |
| Hr 6 ()'3e                                                               | 4                             | 3<br>N            | 2    | 8/8                           | -                | 4           | 1                  | ł                              | 800               |                         |                                             |                                                                                      |
| Hr 714:30                                                                | ÷                             | SU                | 2    | 818                           | -                | 第1          | ļ                  | 1                              | 28                |                         |                                             |                                                                                      |
| Hr 8                                                                     |                               |                   |      |                               |                  |             |                    |                                |                   |                         |                                             |                                                                                      |
| Field Notes:<br>Maps altached                                            | ached                         |                   |      |                               |                  |             |                    |                                |                   |                         |                                             |                                                                                      |
|                                                                          |                               |                   |      |                               |                  |             |                    |                                |                   |                         |                                             |                                                                                      |
| For office use only. NB-<br>Initial <u>AND</u> date <u>ALL</u><br>boxes. | e only. NB-<br>ate <u>ALL</u> | Logged            |      | Databa                        | Database Entered |             | Database Validated | /alidated                      | GISI              | GIS Entered             | GIS Validated                               | lidated                                                                              |
|                                                                          |                               |                   |      |                               |                  |             |                    |                                |                   |                         |                                             |                                                                                      |