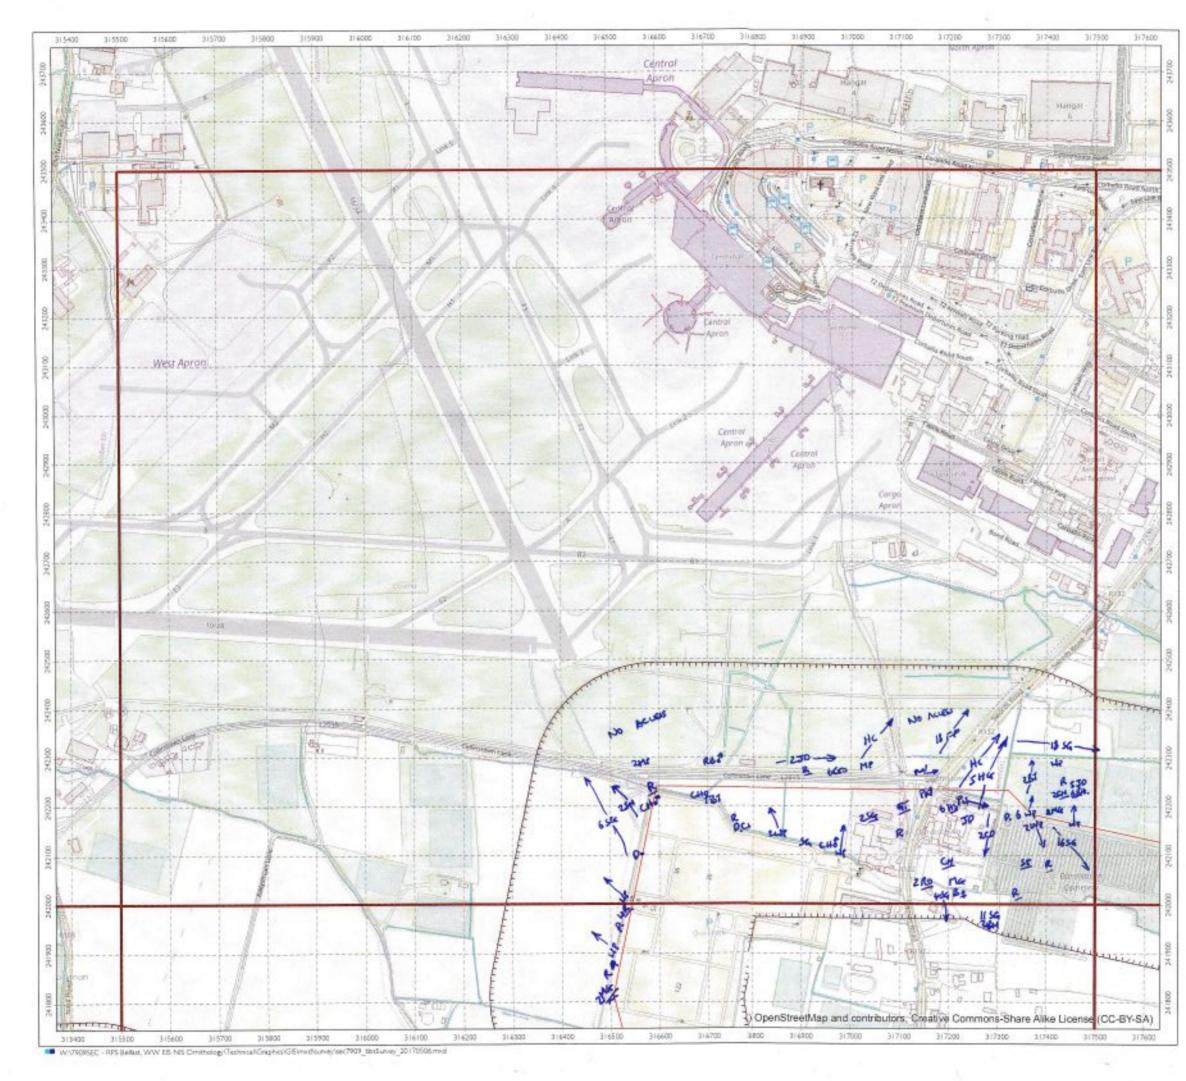

# APPENDIX 3 WINTER 2015 (NOVEMBER)

The data from the November 2015 winter walkover surveys were mapped, and are enclosed below (along with the associated survey recording sheets).

|                                                                          | -                             | Cher She          | 3    | Wind Speed                    | peed             |             | Direction          | RainSnow                       | M                 | Claud<br>Cover          | Cloud Height                                | Visibility                                                                           |
|--------------------------------------------------------------------------|-------------------------------|-------------------|------|-------------------------------|------------------|-------------|--------------------|--------------------------------|-------------------|-------------------------|---------------------------------------------|--------------------------------------------------------------------------------------|
| RPS                                                                      |                               | weance January    | ē    |                               | Beaulor          | n Moh       |                    |                                |                   |                         | Househ of should                            |                                                                                      |
| Sile                                                                     | ى                             | 600               |      | Calm<br>Light air             |                  |             | z¥                 | None<br>Drizzle/Mist           |                   | h eightra<br>e.g. 3:6   | above average<br>shove average<br>hoinhi ol | Poor (<1km) D<br>Moderare (1-3km) 1                                                  |
| Date                                                                     | 91                            | SI 02/11/91       | n    | Light breeze<br>Gentis breeze | D                | 4-7<br>8-12 | ш үл<br>Ш          | Light showers<br>Heavy showers | wars 2<br>Dwars 3 |                         | viewshed                                    | Good (+ 3km) 2                                                                       |
| Survey                                                                   | 3                             | ULLER LOO         | 0.   | Mod. breaze<br>Fresh broeze   |                  | 13-18       | ы<br>Va            | Heavy rain<br>Lying Snow       | 3                 | Frost                   | <150m 0<br>150-500m -                       |                                                                                      |
| Observer                                                                 | Ż                             | N. Veel           |      | Strong breeze                 | JTBB28 6         | 25.31       | MM                 | S Runfa                        |                   |                         |                                             |                                                                                      |
| Start Time                                                               | $\vdash$                      | 08:30             |      | Fresh gale                    |                  | 9446        |                    | On sile                        |                   | Ground 1                | _                                           | Please be as accurate as possible, with<br>weather details, entering only one figure |
| Finish Time                                                              | -                             | 15:30             |      | Whole gale                    |                  |             |                    |                                |                   |                         | _                                           | nor a range. e.g. WS - 5, not 5-5.<br>Use notes for extra into.                      |
| Sheet 1/                                                                 | &[ ]\$                        | ] Maps attached   | ched | Hurricane                     |                  | 73+         |                    |                                |                   |                         | E.g. WS · 5, gusting 6 (in notes).          | ng 6 (m noles).                                                                      |
| Weather                                                                  | Wind                          | Wind<br>directing | Rain | Cloud                         | Cloud            | Visibility  | Frast              | Snow                           | Notes/e.g.        | Notes(e.g. temperature) | rrej                                        |                                                                                      |
| Hr 18:30                                                                 | -                             | S.C.              | ٥    | -                             | 116121           | ~           | Ì                  | 1                              | 2°6               |                         |                                             |                                                                                      |
| Hr 29:56                                                                 | m                             | 3                 | 0    | 6/8                           | 14               | 5           | ł                  | l                              | 2.2               |                         |                                             |                                                                                      |
| Hr 314:30                                                                | e                             | 35                | 0    | 8/8                           | 2                | 2           | 1                  | l                              | 202               |                         |                                             |                                                                                      |
| Hr 4 16:30                                                               | ~                             | S                 | 4    | 5/2                           | _                | 2           | l                  |                                | م<br>م            |                         |                                             |                                                                                      |
| Hr 5 1213                                                                | ~                             | s<br>S            |      | 218                           | _                | _           |                    | 1                              | 900               |                         |                                             |                                                                                      |
| Hr 6 ()'3e                                                               | 4                             | 3<br>N            | 2    | 8/8                           | -                | 4           | 1                  | ł                              | 800               |                         |                                             |                                                                                      |
| Hr 714:30                                                                | ÷                             | SU                | 2    | 818                           | -                | 第1          | ļ                  | 1                              | 28                |                         |                                             |                                                                                      |
| Hr 8                                                                     |                               |                   |      |                               |                  |             |                    |                                |                   |                         |                                             |                                                                                      |
| Field Notes:<br>Maps altached                                            | ached                         |                   |      |                               |                  |             |                    |                                |                   |                         |                                             |                                                                                      |
|                                                                          |                               |                   |      |                               |                  |             |                    |                                |                   |                         |                                             |                                                                                      |
| For office use only. NB-<br>Initial <u>AND</u> date <u>ALL</u><br>boxes. | e only. NB-<br>ate <u>ALL</u> | Logged            |      | Databa                        | Database Entered |             | Database Validated | /alidated                      | GISI              | GIS Entered             | GIS Validated                               | lidated                                                                              |
|                                                                          |                               |                   |      |                               |                  |             |                    |                                |                   |                         |                                             |                                                                                      |

|     | RPS<br>Winter Welkerer                                                                                         |
|-----|----------------------------------------------------------------------------------------------------------------|
|     | Surveyor: N. Veale                                                                                             |
|     | Date: 16 11 7016                                                                                               |
|     | Start time 8:30 End time: 15:30                                                                                |
|     | Please altach weather sheet<br>Notes:                                                                          |
|     |                                                                                                                |
|     |                                                                                                                |
|     |                                                                                                                |
|     |                                                                                                                |
|     |                                                                                                                |
|     | 6 77-8-19 <sup>7</sup> 10 1911 12 13                                                                           |
|     | 14 (155 18<br>177 18<br>(c) OpenStretulMap and                                                                 |
|     | Contributors, Creative<br>Commons-Share Alike                                                                  |
|     | Legend                                                                                                         |
|     | B65/VV/VO survey boundary (250 m<br>buffer, supplied 20140420, blus 250<br>m buffer of protruding access track |
| 101 | supplied 201509-7)                                                                                             |
|     |                                                                                                                |
|     | Greater Dublin Drainage                                                                                        |
|     | Greater Dublin Drainage<br>Breeding/winter bird survey                                                         |
|     |                                                                                                                |
|     | Breeding/winter bird survey                                                                                    |