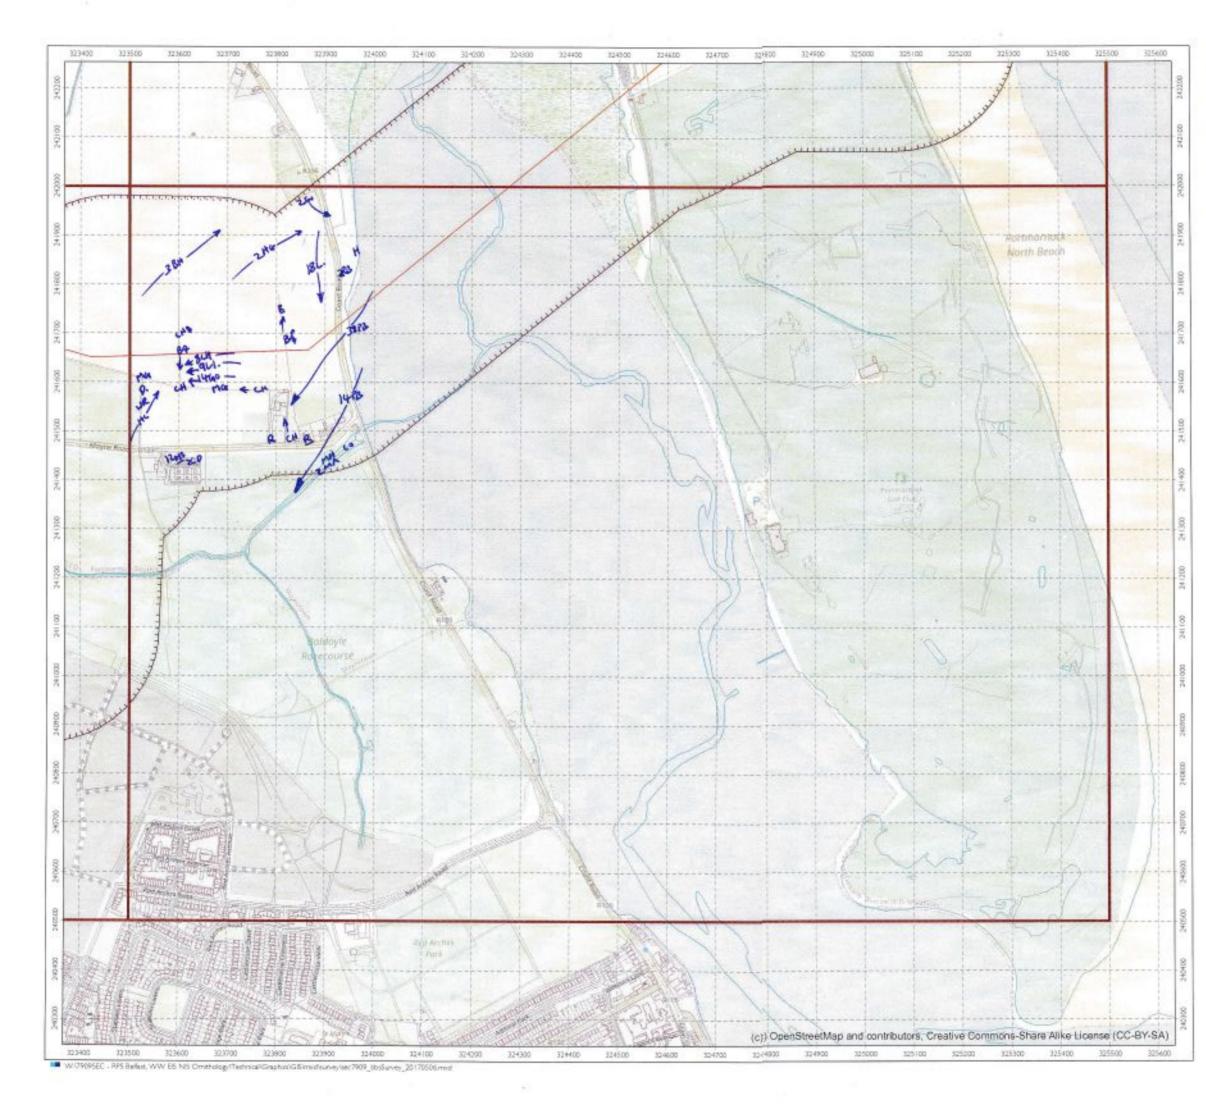

# APPENDIX 3 WINTER 2015 (NOVEMBER)

The data from the November 2015 winter walkover surveys were mapped, and are enclosed below (along with the associated survey recording sheets).

|                                                                          | -                             | Cher She          | 3    | Wind Speed                    | peed             |             | Direction          | RainSnow                       | M                 | Claud<br>Cover          | Cloud Height                                | Visibility                                                                           |
|--------------------------------------------------------------------------|-------------------------------|-------------------|------|-------------------------------|------------------|-------------|--------------------|--------------------------------|-------------------|-------------------------|---------------------------------------------|--------------------------------------------------------------------------------------|
| RPS                                                                      |                               | weance January    | ē    |                               | Beaulor          | n Moh       |                    |                                |                   |                         | Househ of should                            |                                                                                      |
| Sile                                                                     | ى                             | 600               |      | Calm<br>Light air             |                  |             | z¥                 | None<br>Drizzle/Mist           |                   | h eightra<br>e.g. 3:6   | above average<br>shove average<br>hoinhi ol | Poor (<1km) D<br>Moderare (1-3km) 1                                                  |
| Date                                                                     | 91                            | SI 02/11/91       | n    | Light breeze<br>Gentis breeze | D                | 4-7<br>8-12 | ш үл<br>Ш          | Light showers<br>Heavy showers | wars 2<br>Dwars 3 |                         | viewshed                                    | Good (+ 3km) 2                                                                       |
| Survey                                                                   | 3                             | ULLER LOO         | 0.   | Mod. breaze<br>Fresh broeze   |                  | 13-18       | ы<br>Va            | Heavy rain<br>Lying Snow       | 3                 | Frost                   | <150m 0<br>150-500m -                       |                                                                                      |
| Observer                                                                 | Ż                             | N. Veel           |      | Strong breeze                 | JTBB28 6         | 25.31       | MM                 | S Runfa                        |                   |                         |                                             |                                                                                      |
| Start Time                                                               | $\vdash$                      | 08:30             |      | Fresh gale                    |                  | 9446        |                    | On sile                        |                   | Ground 1                | _                                           | Please be as accurate as possible, with<br>weather details, entering only one figure |
| Finish Time                                                              | -                             | 15:30             |      | Whole gale                    |                  |             |                    |                                |                   |                         | _                                           | nor a range. e.g. WS - 5, not 5-5.<br>Use notes for extra into.                      |
| Sheet 1/                                                                 | &[ ]\$                        | ] Maps attached   | ched | Hurricane                     |                  | 73+         |                    |                                |                   |                         | E.g. WS · 5, gusting 6 (in notes).          | ng 6 (m noles).                                                                      |
| Weather                                                                  | Wind                          | Wind<br>directing | Rain | Cloud                         | Cloud            | Visibility  | Frast              | Snow                           | Notes/e.g.        | Notes(e.g. temperature) | rrej                                        |                                                                                      |
| Hr 18:30                                                                 | -                             | S.C.              | ٥    | -                             | 116121           | ~           | Ì                  | 1                              | 2°6               |                         |                                             |                                                                                      |
| Hr 29:56                                                                 | m                             | 3                 | 0    | 6/8                           | 14               | 5           | ł                  | l                              | 2.2               |                         |                                             |                                                                                      |
| Hr 314:30                                                                | e                             | 35                | 0    | 8/8                           | 2                | 2           | 1                  | l                              | 202               |                         |                                             |                                                                                      |
| Hr 4 16:30                                                               | ~                             | S                 | 4    | 5/2                           | _                | 2           | l                  |                                | م<br>م            |                         |                                             |                                                                                      |
| Hr 5 1213                                                                | ~                             | s<br>S            |      | 218                           | _                | _           |                    | 1                              | 900               |                         |                                             |                                                                                      |
| Hr 6 ()'3e                                                               | 4                             | 3<br>N            | 2    | 8/8                           | -                | 4           | 1                  | ł                              | 800               |                         |                                             |                                                                                      |
| Hr 714:30                                                                | ÷                             | SU                | 2    | 818                           | -                | 第1          | ļ                  | 1                              | 28                |                         |                                             |                                                                                      |
| Hr 8                                                                     |                               |                   |      |                               |                  |             |                    |                                |                   |                         |                                             |                                                                                      |
| Field Notes:<br>Maps altached                                            | ached                         |                   |      |                               |                  |             |                    |                                |                   |                         |                                             |                                                                                      |
|                                                                          |                               |                   |      |                               |                  |             |                    |                                |                   |                         |                                             |                                                                                      |
| For office use only. NB-<br>Initial <u>AND</u> date <u>ALL</u><br>boxes. | e only. NB-<br>ate <u>ALL</u> | Logged            |      | Databa                        | Database Entered |             | Database Validated | /alidated                      | GISI              | GIS Entered             | GIS Validated                               | lidated                                                                              |
|                                                                          |                               |                   |      |                               |                  |             |                    |                                |                   |                         |                                             |                                                                                      |

|     | RPS<br>Winter Welkerer                                                                                         |
|-----|----------------------------------------------------------------------------------------------------------------|
|     | Surveyor: N. Veale                                                                                             |
|     | Date: 16 11 7016                                                                                               |
|     | Start time 8:30 End time: 15:30                                                                                |
|     | Please altach weather sheet<br>Notes:                                                                          |
|     |                                                                                                                |
|     |                                                                                                                |
|     |                                                                                                                |
|     |                                                                                                                |
|     |                                                                                                                |
|     | 6 77-8-19 <sup>7</sup> 10 1911 12 13                                                                           |
|     | 14 (155 18<br>177 18<br>(c) OpenStretulMap and                                                                 |
|     | Contributors, Creative<br>Commons-Share Alike                                                                  |
|     | Legend                                                                                                         |
|     | B65/VV/VO survey boundary (250 m<br>buffer, supplied 20140420, blus 250<br>m buffer of protruding access track |
| 101 | supplied 201509-7)                                                                                             |
|     |                                                                                                                |
|     | Greater Dublin Drainage                                                                                        |
|     | Greater Dublin Drainage<br>Breeding/winter bird survey                                                         |
|     |                                                                                                                |
|     | Breeding/winter bird survey                                                                                    |