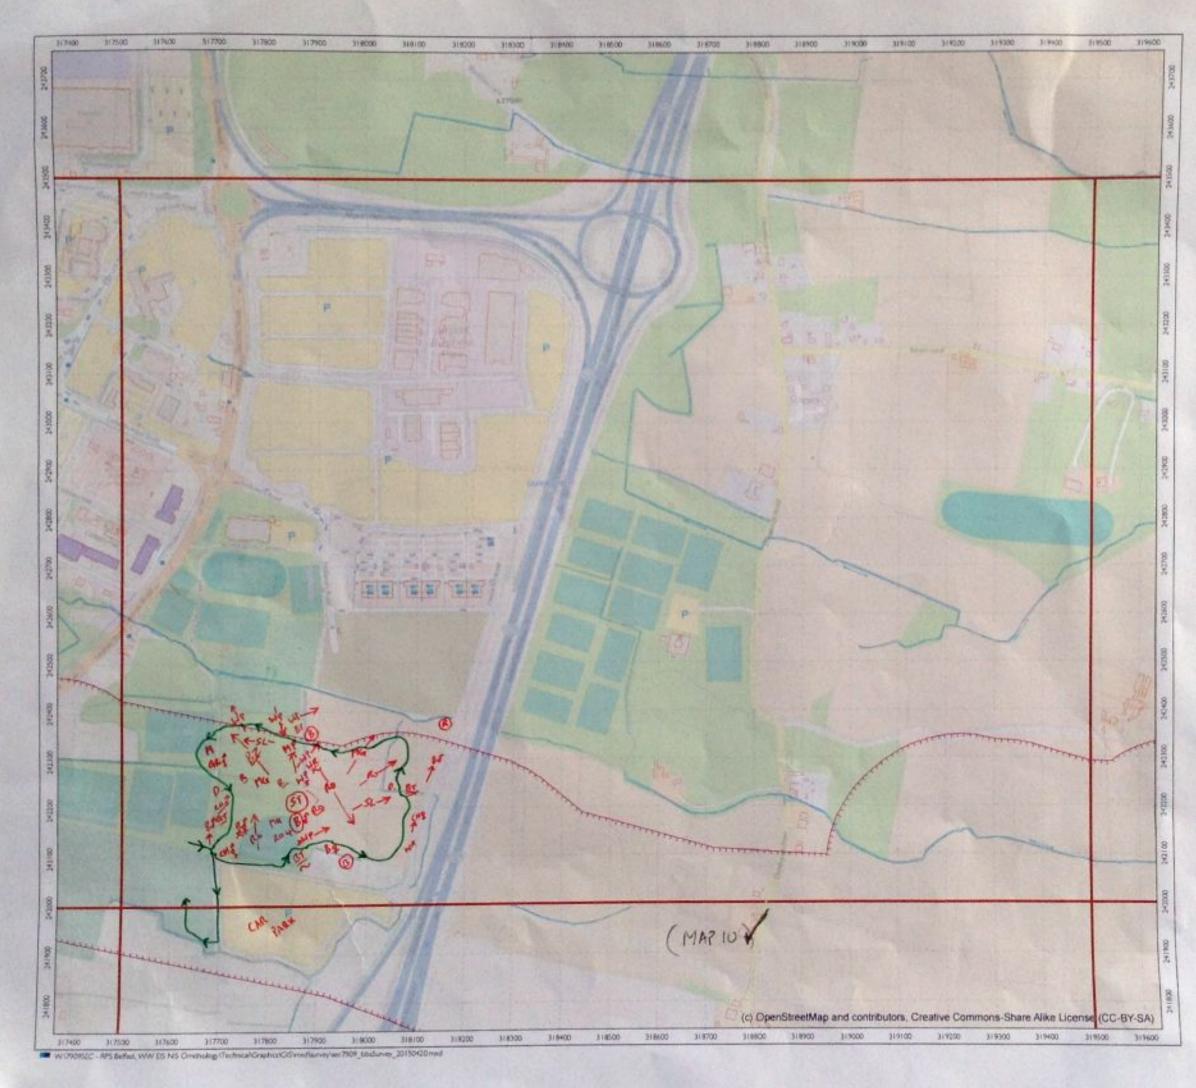

# APPENDIX 3 WINTER 2015 (NOVEMBER)

The data from the November 2015 winter walkover surveys were mapped, and are enclosed below (along with the associated survey recording sheets).

|                                                                          | -                             | Cher She          | 3    | Wind Speed                    | peed             |             | Direction          | RainSnow                       | M                 | Claud<br>Cover          | Cloud Height                                | Visibility                                                                           |
|--------------------------------------------------------------------------|-------------------------------|-------------------|------|-------------------------------|------------------|-------------|--------------------|--------------------------------|-------------------|-------------------------|---------------------------------------------|--------------------------------------------------------------------------------------|
| RPS                                                                      |                               | weance January    | ē    |                               | Beaulor          | n Moh       |                    |                                |                   |                         | Househ of should                            |                                                                                      |
| Sile                                                                     | ى                             | 600               |      | Calm<br>Light air             |                  |             | z¥                 | None<br>Drizzle/Mist           |                   | h eightra<br>e.g. 3:6   | above average<br>shove average<br>hoinhi ol | Poor (<1km) D<br>Moderare (1-3km) 1                                                  |
| Date                                                                     | 91                            | SI 02/11/91       | n    | Light breeze<br>Gentis breeze | D                | 4-7<br>8-12 | ш үл<br>Ш          | Light showers<br>Heavy showers | wars 2<br>Dwars 3 |                         | viewshed                                    | Good (+ 3km) 2                                                                       |
| Survey                                                                   | 3                             | ULLER LOO         | 0.   | Mod. breaze<br>Fresh broeze   |                  | 13-18       | ы<br>Va            | Heavy rain<br>Lying Snow       | 3                 | Frost                   | <150m 0<br>150-500m -                       |                                                                                      |
| Observer                                                                 | Ż                             | N. Veel           |      | Strong breeze                 | JTBB28 6         | 25.31       | MM                 | S Runfa                        |                   |                         |                                             |                                                                                      |
| Start Time                                                               | $\vdash$                      | 08:30             |      | Fresh gale                    |                  | 9446        |                    | On sile                        |                   | Ground 1                | _                                           | Please be as accurate as possible, with<br>weather details, entering only one figure |
| Finish Time                                                              | -                             | 15:30             |      | Whole gale                    |                  |             |                    |                                |                   |                         | _                                           | nor a range. e.g. WS - 5, not 5-5.<br>Use notes for extra into.                      |
| Sheet 1/                                                                 | &[ ]\$                        | ] Maps attached   | ched | Hurricane                     |                  | 73+         |                    |                                |                   |                         | E.g. WS · 5, gusting 6 (in notes).          | ng 6 (m noles).                                                                      |
| Weather                                                                  | Wind                          | Wind<br>directing | Rain | Cloud                         | Cloud            | Visibility  | Frast              | Snow                           | Notes/e.g.        | Notes(e.g. temperature) | rrej                                        |                                                                                      |
| Hr 18:30                                                                 | -                             | S.C.              | ٥    | -                             | 116121           | ~           | Ì                  | 1                              | 2°6               |                         |                                             |                                                                                      |
| Hr 29:56                                                                 | m                             | 3                 | 0    | 6/8                           | 14               | 5           | ł                  | l                              | 2.2               |                         |                                             |                                                                                      |
| Hr 314:30                                                                | e                             | 35                | 0    | 8/8                           | 2                | 2           | 1                  | l                              | 202               |                         |                                             |                                                                                      |
| Hr 4 16:30                                                               | ~                             | S                 | 4    | 5/2                           | _                | 2           | l                  |                                | م<br>م            |                         |                                             |                                                                                      |
| Hr 5 1213                                                                | ~                             | s<br>S            |      | 218                           | _                | _           |                    | 1                              | 900               |                         |                                             |                                                                                      |
| Hr 6 ()'3e                                                               | 4                             | 3<br>N            | 2    | 8/8                           | -                | 4           | 1                  | ł                              | 800               |                         |                                             |                                                                                      |
| Hr 714:30                                                                | ÷                             | SU                | 2    | 818                           | -                | 第1          | ļ                  | 1                              | 28                |                         |                                             |                                                                                      |
| Hr 8                                                                     |                               |                   |      |                               |                  |             |                    |                                |                   |                         |                                             |                                                                                      |
| Field Notes:<br>Maps altached                                            | ached                         |                   |      |                               |                  |             |                    |                                |                   |                         |                                             |                                                                                      |
|                                                                          |                               |                   |      |                               |                  |             |                    |                                |                   |                         |                                             |                                                                                      |
| For office use only. NB-<br>Initial <u>AND</u> date <u>ALL</u><br>boxes. | e only. NB-<br>ate <u>ALL</u> | Logged            |      | Databa                        | Database Entered |             | Database Validated | /alidated                      | GISI              | GIS Entered             | GIS Validated                               | lidated                                                                              |
|                                                                          |                               |                   |      |                               |                  |             |                    |                                |                   |                         |                                             |                                                                                      |

|     | RPS<br>Winter Welkerer                                                                                         |
|-----|----------------------------------------------------------------------------------------------------------------|
|     | Surveyor: N. Veale                                                                                             |
|     | Date: 16 11 7016                                                                                               |
|     | Start time 8:30 End time: 15:30                                                                                |
|     | Please altach weather sheet<br>Notes:                                                                          |
|     |                                                                                                                |
|     |                                                                                                                |
|     |                                                                                                                |
|     |                                                                                                                |
|     |                                                                                                                |
|     | 6 77-8-19 <sup>7</sup> 10 1911 12 13                                                                           |
|     | 14 (155 18<br>177 18<br>(c) OpenStretulMap and                                                                 |
|     | Contributors, Creative<br>Commons-Share Alike                                                                  |
|     | Legend                                                                                                         |
|     | B65/VV/VO survey boundary (250 m<br>buffer, supplied 20140420, blus 250<br>m buffer of protruding access track |
| 101 | supplied 201509-7)                                                                                             |
|     |                                                                                                                |
|     | Greater Dublin Drainage                                                                                        |
|     | Greater Dublin Drainage<br>Breeding/winter bird survey                                                         |
|     |                                                                                                                |
|     | Breeding/winter bird survey                                                                                    |