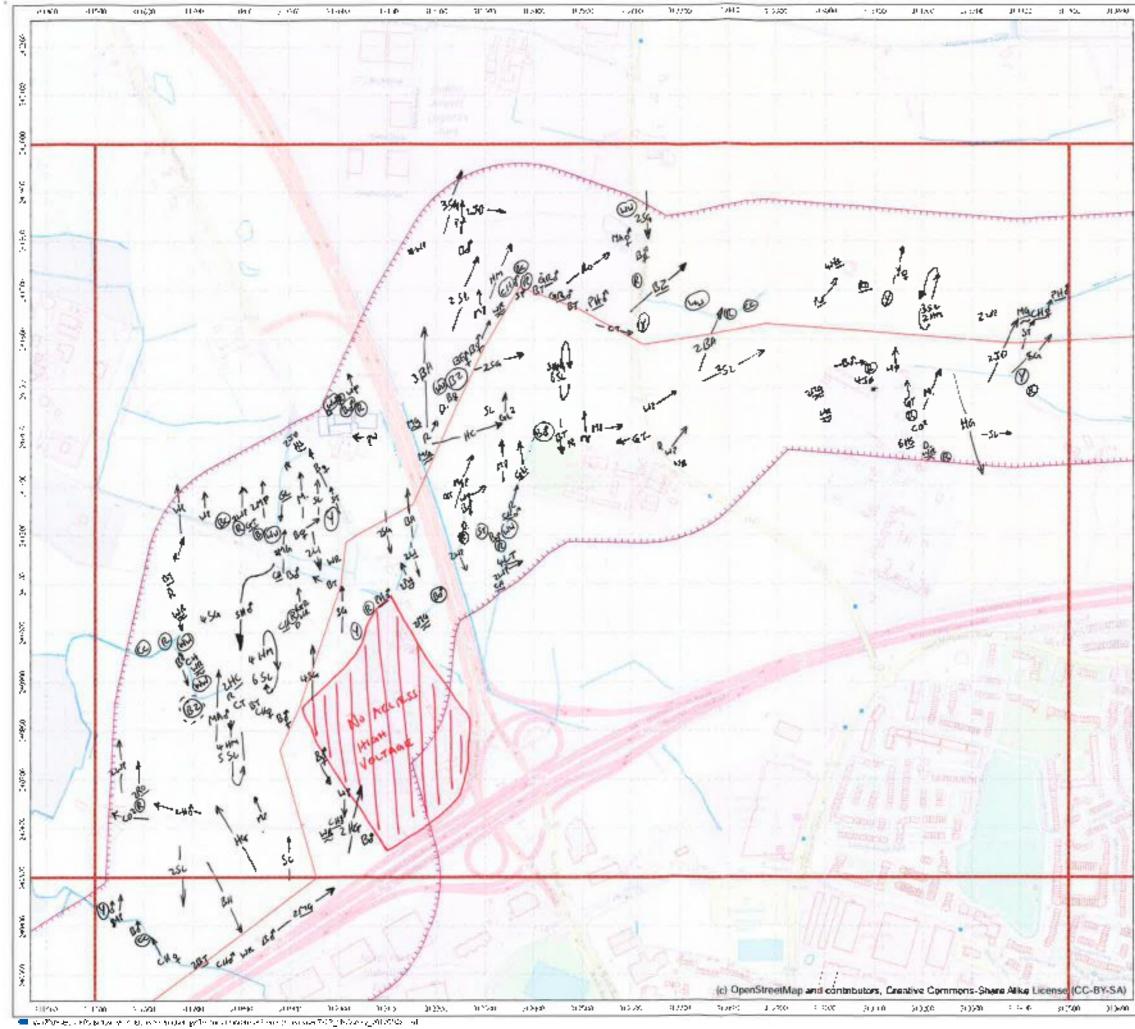

# APPENDIX 3 WINTER 2015 (NOVEMBER)

The data from the November 2015 winter walkover surveys were mapped, and are enclosed below (along with the associated survey recording sheets).

|                                                                          | -                             | Cher She          | 3    | Wind Speed                    | peed             |             | Direction          | RainSnow                       | M                 | Claud<br>Cover          | Cloud Height                                | Visibility                                                                           |
|--------------------------------------------------------------------------|-------------------------------|-------------------|------|-------------------------------|------------------|-------------|--------------------|--------------------------------|-------------------|-------------------------|---------------------------------------------|--------------------------------------------------------------------------------------|
| RPS                                                                      |                               | weance January    | ē    |                               | Beaulor          | n Moh       |                    |                                |                   |                         | Househ of should                            |                                                                                      |
| Sile                                                                     | ى                             | 600               |      | Calm<br>Light air             |                  |             | z¥                 | None<br>Drizzle/Mist           |                   | h eightra<br>e.g. 3:6   | above average<br>shove average<br>hoinhi ol | Poor (<1km) D<br>Moderare (1-3km) 1                                                  |
| Date                                                                     | 91                            | SI 02/11/91       | n    | Light breeze<br>Gentis breeze | D                | 4-7<br>8-12 | ш үл<br>Ш          | Light showers<br>Heavy showers | wars 2<br>Dwars 3 |                         | viewshed                                    | Good (+ 3km) 2                                                                       |
| Survey                                                                   | 3                             | ULLER LOO         | 0.   | Mod. breaze<br>Fresh broeze   |                  | 13-18       | ы<br>Va            | Heavy rain<br>Lying Snow       | 3                 | Frost                   | <150m 0<br>150-500m -                       |                                                                                      |
| Observer                                                                 | Ż                             | N. Veel           |      | Strong breeze                 | JTBB28 6         | 25.31       | MM                 | S Runfa                        |                   |                         |                                             |                                                                                      |
| Start Time                                                               | $\vdash$                      | 08:30             |      | Fresh gale                    |                  | 9446        |                    | On sile                        |                   | Ground 1                | _                                           | Please be as accurate as possible, with<br>weather details, entering only one figure |
| Finish Time                                                              | -                             | 15:30             |      | Whole gale                    |                  |             |                    |                                |                   |                         | _                                           | nor a range. e.g. WS - 5, not 5-5.<br>Use notes for extra into.                      |
| Sheet 1/                                                                 | &[ ]\$                        | ] Maps attached   | ched | Hurricane                     |                  | 73+         |                    |                                |                   |                         | E.g. WS · 5, gusting 6 (in notes).          | ng 6 (m noles).                                                                      |
| Weather                                                                  | Wind                          | Wind<br>directing | Rain | Cloud                         | Cloud            | Visibility  | Frast              | Snow                           | Notes/e.g.        | Notes(e.g. temperature) | rrej                                        |                                                                                      |
| Hr 18:30                                                                 | -                             | S.C.              | ٥    | -                             | 116121           | ~           | Ì                  | 1                              | 2°6               |                         |                                             |                                                                                      |
| Hr 29:56                                                                 | m                             | 3                 | 0    | 6/8                           | 14               | 5           | ł                  | l                              | 2.2               |                         |                                             |                                                                                      |
| Hr 314:30                                                                | e                             | 35                | 0    | 8/8                           | 2                | 2           | 1                  | l                              | 202               |                         |                                             |                                                                                      |
| Hr 4 16:30                                                               | ~                             | S                 | 4    | 5/2                           | _                | 2           | l                  |                                | م<br>م            |                         |                                             |                                                                                      |
| Hr 5 1213                                                                | ~                             | s<br>S            |      | 218                           | _                | _           |                    | 1                              | 900               |                         |                                             |                                                                                      |
| Hr 6 ()'3e                                                               | 4                             | 3<br>N            | 2    | 8/8                           | -                | 4           | 1                  | ł                              | 800               |                         |                                             |                                                                                      |
| Hr 714:30                                                                | ÷                             | SU                | 2    | 818                           | -                | 第1          | ļ                  | 1                              | 28                |                         |                                             |                                                                                      |
| Hr 8                                                                     |                               |                   |      |                               |                  |             |                    |                                |                   |                         |                                             |                                                                                      |
| Field Notes:<br>Maps altached                                            | ached                         |                   |      |                               |                  |             |                    |                                |                   |                         |                                             |                                                                                      |
|                                                                          |                               |                   |      |                               |                  |             |                    |                                |                   |                         |                                             |                                                                                      |
| For office use only. NB-<br>Initial <u>AND</u> date <u>ALL</u><br>boxes. | e only. NB-<br>ate <u>ALL</u> | Logged            |      | Databa                        | Database Entered |             | Database Validated | /alidated                      | GISI              | GIS Entered             | GIS Validated                               | lidated                                                                              |
|                                                                          |                               |                   |      |                               |                  |             |                    |                                |                   |                         |                                             |                                                                                      |

|     | RPS<br>Winter Welkerer                                                                                         |
|-----|----------------------------------------------------------------------------------------------------------------|
|     | Surveyor: N. Veale                                                                                             |
|     | Date: 16 11 7016                                                                                               |
|     | Start time 8:30 End time: 15:30                                                                                |
|     | Please altach weather sheet<br>Notes:                                                                          |
|     |                                                                                                                |
|     |                                                                                                                |
|     |                                                                                                                |
|     |                                                                                                                |
|     |                                                                                                                |
|     | 6 77-8-19 <sup>7</sup> 10 1911 12 13                                                                           |
|     | 14 (155 18<br>177 18<br>(c) OpenStretulMap and                                                                 |
|     | Contributors, Creative<br>Commons-Share Alike                                                                  |
|     | Legend                                                                                                         |
|     | B65/VV/VO survey boundary (250 m<br>buffer, supplied 20140420, blus 250<br>m buffer of protruding access track |
| 101 | supplied 201509-7)                                                                                             |
|     |                                                                                                                |
|     | Greater Dublin Drainage                                                                                        |
|     | Greater Dublin Drainage<br>Breeding/winter bird survey                                                         |
|     |                                                                                                                |
|     | Breeding/winter bird survey                                                                                    |