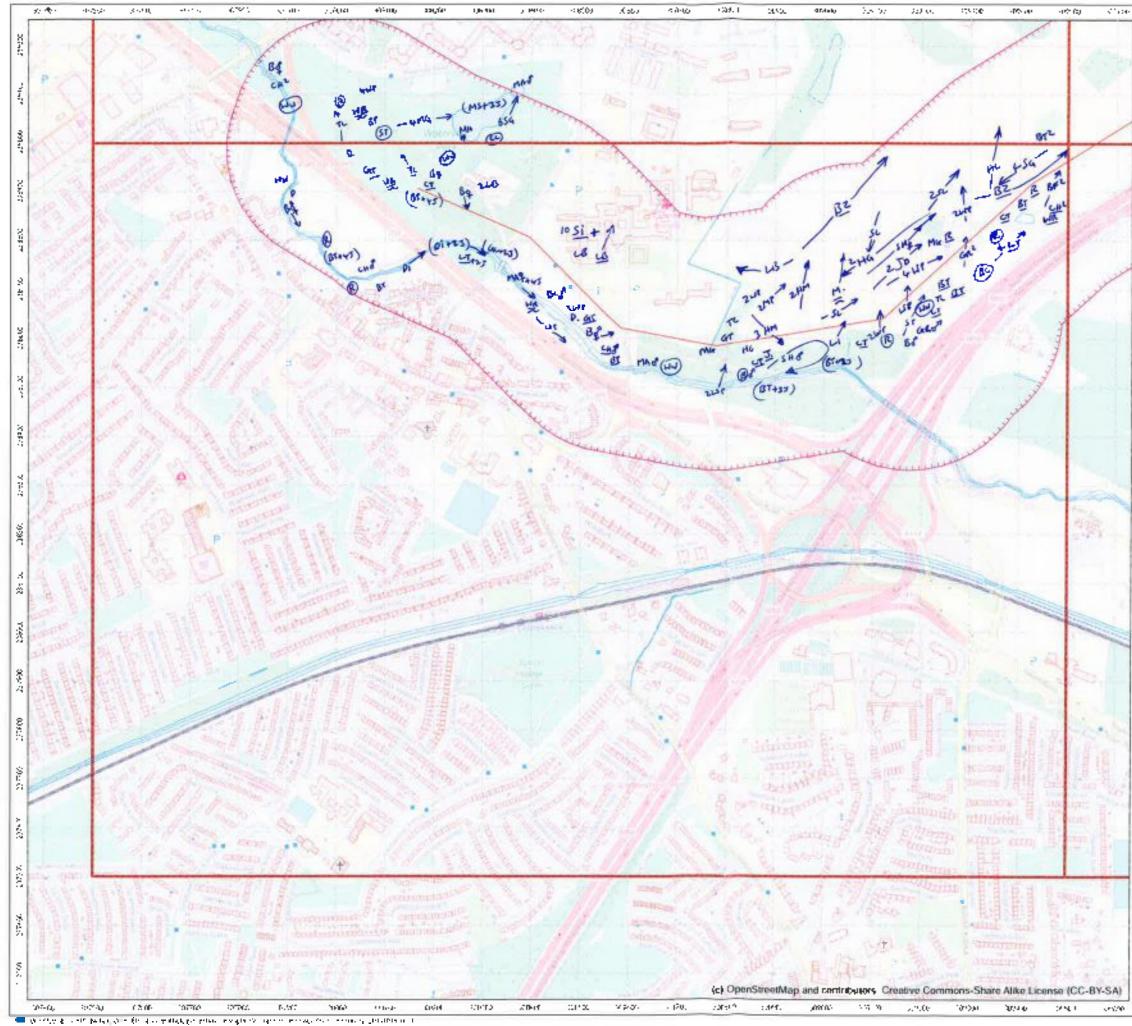

# APPENDIX 3 WINTER 2015 (NOVEMBER)

The data from the November 2015 winter walkover surveys were mapped, and are enclosed below (along with the associated survey recording sheets).

|                                                                          | -                             | Cher She          | 3    | Wind Speed                    | peed             |             | Direction          | RainSnow                       | M                 | Claud<br>Cover          | Cloud Height                                | Visibility                                                                           |
|--------------------------------------------------------------------------|-------------------------------|-------------------|------|-------------------------------|------------------|-------------|--------------------|--------------------------------|-------------------|-------------------------|---------------------------------------------|--------------------------------------------------------------------------------------|
| RPS                                                                      |                               | weance January    | ē    |                               | Beaulor          | n Moh       |                    |                                |                   |                         | Househ of should                            |                                                                                      |
| Sile                                                                     | ى                             | 600               |      | Calm<br>Light air             |                  |             | z¥                 | None<br>Drizzle/Mist           |                   | h eightra<br>e.g. 3:6   | above average<br>shove average<br>hoinhi ol | Poor (<1km) D<br>Moderare (1-3km) 1                                                  |
| Date                                                                     | 91                            | SI 02/11/91       | n    | Light breeze<br>Gentis breeze | D                | 4-7<br>8-12 | ш үл<br>Ш          | Light showers<br>Heavy showers | wars 2<br>Dwars 3 |                         | viewshed                                    | Good (+ 3km) 2                                                                       |
| Survey                                                                   | 3                             | ULLER LOO         | 0.   | Mod. breaze<br>Fresh broeze   |                  | 13-18       | ы<br>Va            | Heavy rain<br>Lying Snow       | 3                 | Frost                   | <150m 0<br>150-500m -                       |                                                                                      |
| Observer                                                                 | Ż                             | N. Veel           |      | Strong breeze                 | JTBB28 6         | 25.31       | MM                 | S Runfa                        |                   |                         |                                             |                                                                                      |
| Start Time                                                               | $\vdash$                      | 08:30             |      | Fresh gale                    |                  | 9446        |                    | On sile                        |                   | Ground 1                | _                                           | Please be as accurate as possible, with<br>weather details, entering only one figure |
| Finish Time                                                              | -                             | 15:30             |      | Whole gale                    |                  |             |                    |                                |                   |                         | _                                           | nor a range. e.g. WS - 5, not 5-5.<br>Use notes for extra into.                      |
| Sheet 1/                                                                 | &[ ]\$                        | ] Maps attached   | ched | Hurricane                     |                  | 73+         |                    |                                |                   |                         | E.g. WS · 5, gusting 6 (in notes).          | ng 6 (m noles).                                                                      |
| Weather                                                                  | Wind                          | Wind<br>directing | Rain | Cloud                         | Cloud            | Visibility  | Frast              | Snow                           | Notes/e.g.        | Notes(e.g. temperature) | rrej                                        |                                                                                      |
| Hr 18:30                                                                 | -                             | S.C.              | ٥    | -                             | 116121           | ~           | Ì                  | 1                              | 2°6               |                         |                                             |                                                                                      |
| Hr 29:56                                                                 | m                             | 3                 | 0    | 6/8                           | 14               | 5           | ł                  | l                              | 2.2               |                         |                                             |                                                                                      |
| Hr 314:30                                                                | e                             | 35                | 0    | 8/8                           | 2                | 2           | 1                  | l                              | 202               |                         |                                             |                                                                                      |
| Hr 4 16:30                                                               | ~                             | S                 | 4    | 5/2                           | _                | 2           | l                  |                                | م<br>م            |                         |                                             |                                                                                      |
| Hr 5 1213                                                                | ~                             | s<br>S            |      | 218                           | _                | _           |                    | 1                              | 900               |                         |                                             |                                                                                      |
| Hr 6 ()'3e                                                               | 4                             | 3<br>N            | 2    | 8/8                           | -                | 4           | 1                  | ł                              | 800               |                         |                                             |                                                                                      |
| Hr 714:30                                                                | ÷                             | SU                | 2    | 818                           | -                | 第1          | ļ                  | 1                              | 28                |                         |                                             |                                                                                      |
| Hr 8                                                                     |                               |                   |      |                               |                  |             |                    |                                |                   |                         |                                             |                                                                                      |
| Field Notes:<br>Maps altached                                            | ached                         |                   |      |                               |                  |             |                    |                                |                   |                         |                                             |                                                                                      |
|                                                                          |                               |                   |      |                               |                  |             |                    |                                |                   |                         |                                             |                                                                                      |
| For office use only. NB-<br>Initial <u>AND</u> date <u>ALL</u><br>boxes. | e only. NB-<br>ate <u>ALL</u> | Logged            |      | Databa                        | Database Entered |             | Database Validated | /alidated                      | GISI              | GIS Entered             | GIS Validated                               | lidated                                                                              |
|                                                                          |                               |                   |      |                               |                  |             |                    |                                |                   |                         |                                             |                                                                                      |