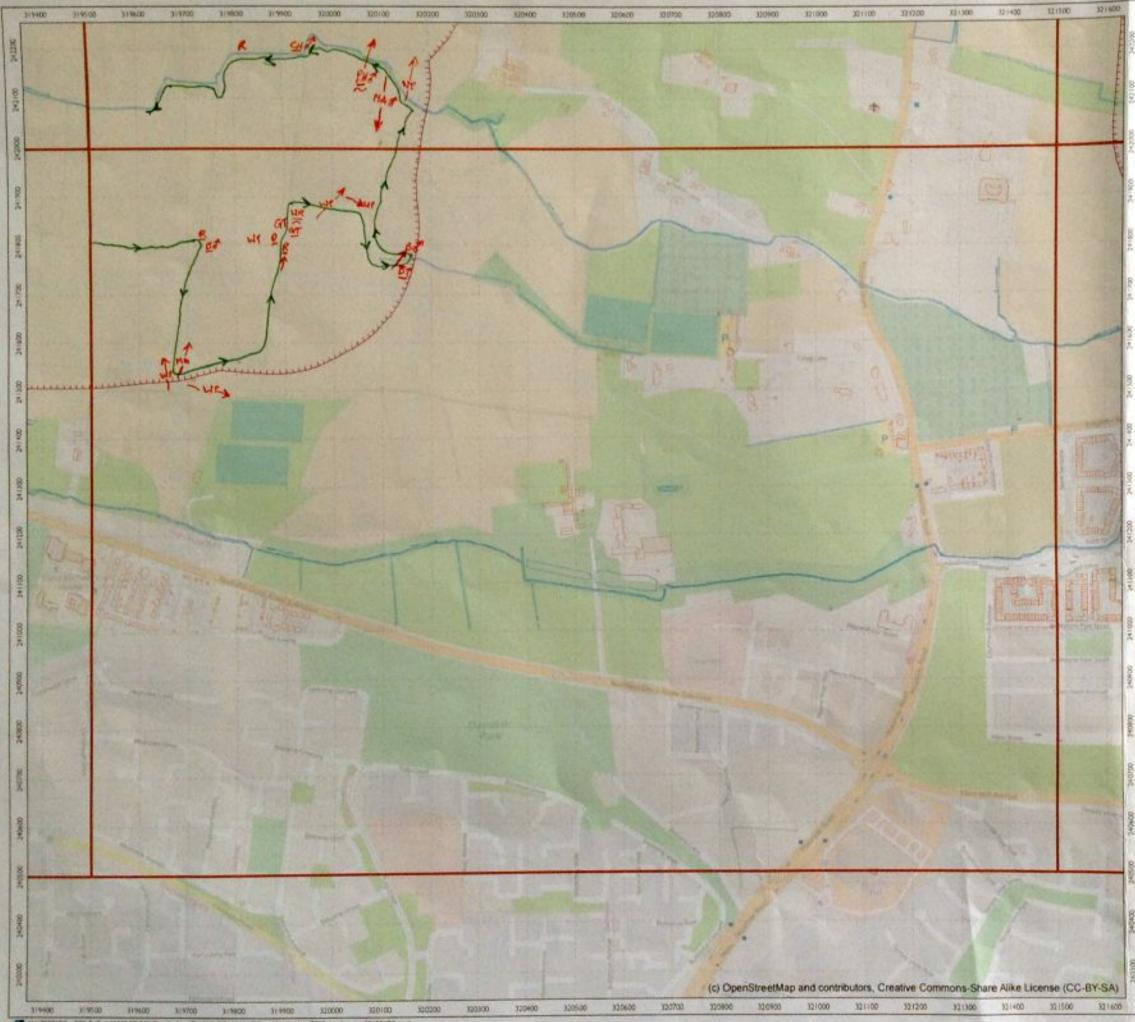

# APPENDIX 3 WINTER 2015 (NOVEMBER)

The data from the November 2015 winter walkover surveys were mapped, and are enclosed below (along with the associated survey recording sheets).

|                                                                          | -                             | Cher She          | 3    | Wind Speed                    | peed             |             | Direction          | RainSnow                       | M                 | Claud<br>Cover          | Cloud Height                                | Visibility                                                                           |
|--------------------------------------------------------------------------|-------------------------------|-------------------|------|-------------------------------|------------------|-------------|--------------------|--------------------------------|-------------------|-------------------------|---------------------------------------------|--------------------------------------------------------------------------------------|
| RPS                                                                      |                               | weance January    | ē    |                               | Beaulor          | n Moh       |                    |                                |                   |                         | Househ of should                            |                                                                                      |
| Sile                                                                     | ى                             | 600               |      | Calm<br>Light air             |                  |             | z¥                 | None<br>Drizzle/Mist           |                   | h eightra<br>e.g. 3:6   | above average<br>shove average<br>hoinhi ol | Poor (<1km) D<br>Moderare (1-3km) 1                                                  |
| Date                                                                     | 91                            | SI 02/11/91       | n    | Light breeze<br>Gentis breeze | D                | 4-7<br>8-12 | ш үл<br>Ш          | Light showers<br>Heavy showers | wars 2<br>Dwars 3 |                         | viewshed                                    | Good (+ 3km) 2                                                                       |
| Survey                                                                   | 3                             | ULLER LOO         | 0.   | Mod. breaze<br>Fresh broeze   |                  | 13-18       | ы<br>Va            | Heavy rain<br>Lying Snow       | 3                 | Frost                   | <150m 0<br>150-500m -                       |                                                                                      |
| Observer                                                                 | Ż                             | N. Veel           |      | Strong breeze                 | JTBB28 6         | 25.31       | MM                 | S Runfa                        |                   |                         |                                             |                                                                                      |
| Start Time                                                               | $\vdash$                      | 08:30             |      | Fresh gale                    |                  | 9446        |                    | On sile                        |                   | Ground 1                | _                                           | Please be as accurate as possible, with<br>weather details, entering only one figure |
| Finish Time                                                              | -                             | 15:30             |      | Whole gale                    |                  |             |                    |                                |                   |                         | _                                           | nor a range. e.g. WS - 5, not 5-5.<br>Use notes for extra into.                      |
| Sheet 1/                                                                 | &[ ]\$                        | ] Maps attached   | ched | Hurricane                     |                  | 73+         |                    |                                |                   |                         | E.g. WS · 5, gusting 6 (in notes).          | ng 6 (m noles).                                                                      |
| Weather                                                                  | Wind                          | Wind<br>directing | Rain | Cloud                         | Cloud            | Visibility  | Frast              | Snow                           | Notes/e.g.        | Notes(e.g. temperature) | rrej                                        |                                                                                      |
| Hr 18:30                                                                 | -                             | S.C.              | ٥    | -                             | 116121           | ~           | Ì                  | 1                              | 2°6               |                         |                                             |                                                                                      |
| Hr 29:56                                                                 | m                             | 3                 | 0    | 6/8                           | 14               | 5           | ł                  | l                              | 2.2               |                         |                                             |                                                                                      |
| Hr 314:30                                                                | e                             | 35                | 0    | 8/8                           | 2                | 2           | 1                  | l                              | 202               |                         |                                             |                                                                                      |
| Hr 4 16:30                                                               | ~                             | S                 | 4    | 5/2                           | _                | 2           | l                  |                                | م<br>م            |                         |                                             |                                                                                      |
| Hr 5 1213                                                                | ~                             | s<br>S            |      | 218                           | _                | _           |                    | 1                              | 900               |                         |                                             |                                                                                      |
| Hr 6 ()'3e                                                               | 4                             | 3<br>N            | 2    | 8/8                           | -                | 4           | 1                  | ł                              | 800               |                         |                                             |                                                                                      |
| Hr 714:30                                                                | ÷                             | SU                | 2    | 818                           | -                | 第1          | ļ                  | 1                              | 28                |                         |                                             |                                                                                      |
| Hr 8                                                                     |                               |                   |      |                               |                  |             |                    |                                |                   |                         |                                             |                                                                                      |
| Field Notes:<br>Maps altached                                            | ached                         |                   |      |                               |                  |             |                    |                                |                   |                         |                                             |                                                                                      |
|                                                                          |                               |                   |      |                               |                  |             |                    |                                |                   |                         |                                             |                                                                                      |
| For office use only. NB-<br>Initial <u>AND</u> date <u>ALL</u><br>boxes. | e only. NB-<br>ate <u>ALL</u> | Logged            |      | Databa                        | Database Entered |             | Database Validated | /alidated                      | GISI              | GIS Entered             | GIS Validated                               | lidated                                                                              |
|                                                                          |                               |                   |      |                               |                  |             |                    |                                |                   |                         |                                             |                                                                                      |

|     | RPS<br>Winter Welkerer                                                                                         |
|-----|----------------------------------------------------------------------------------------------------------------|
|     | Surveyor: N. Veale                                                                                             |
|     | Date: 16 11 7016                                                                                               |
|     | Start time 8:30 End time: 15:30                                                                                |
|     | Please altach weather sheet<br>Notes:                                                                          |
|     |                                                                                                                |
|     |                                                                                                                |
|     |                                                                                                                |
|     |                                                                                                                |
|     |                                                                                                                |
|     | 6 77-8-19 <sup>7</sup> 10 1911 12 13                                                                           |
|     | 14 (155 18<br>177 18<br>(c) OpenStretulMap and                                                                 |
|     | Contributors, Creative<br>Commons-Share Alike                                                                  |
|     | Legend                                                                                                         |
|     | B65/VV/VO survey boundary (250 m<br>buffer, supplied 20140420, blus 250<br>m buffer of protruding access track |
| 101 | supplied 201509-7)                                                                                             |
|     |                                                                                                                |
|     | Greater Dublin Drainage                                                                                        |
|     | Greater Dublin Drainage<br>Breeding/winter bird survey                                                         |
|     |                                                                                                                |
|     | Breeding/winter bird survey                                                                                    |