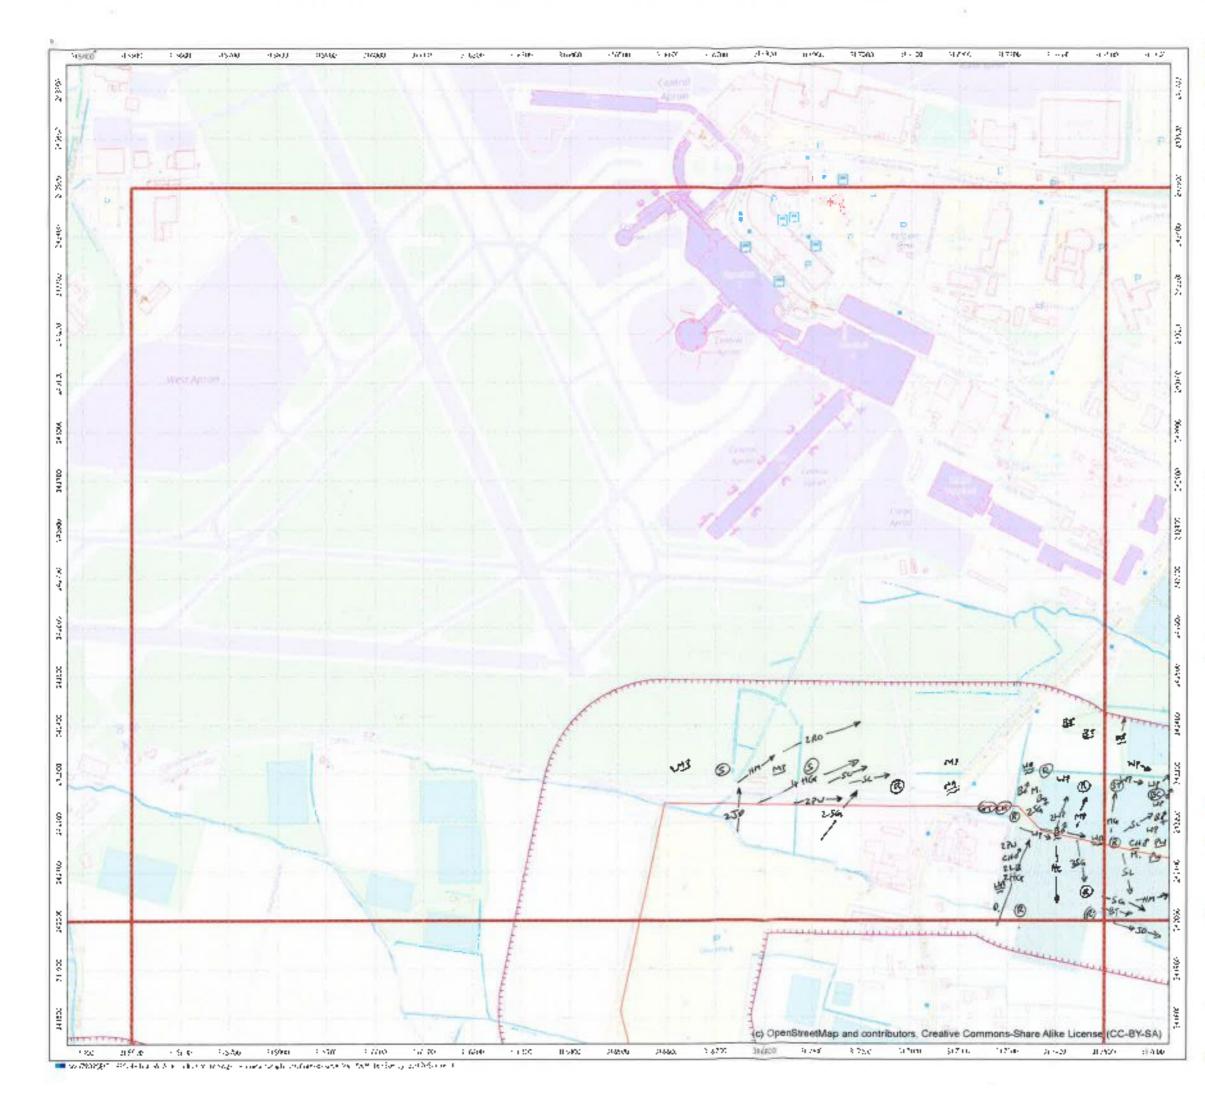

# APPENDIX 3 WINTER 2015 (NOVEMBER)

The data from the November 2015 winter walkover surveys were mapped, and are enclosed below (along with the associated survey recording sheets).

|                                                                          | -                             | Cher She          | 3    | Wind Speed                    | peed             |             | Direction          | RainSnow                       | M                 | Claud<br>Cover          | Cloud Height                                | Visibility                                                                           |
|--------------------------------------------------------------------------|-------------------------------|-------------------|------|-------------------------------|------------------|-------------|--------------------|--------------------------------|-------------------|-------------------------|---------------------------------------------|--------------------------------------------------------------------------------------|
| RPS                                                                      |                               | weance January    | ē    |                               | Beaulor          | n Moh       |                    |                                |                   |                         | Househ of should                            |                                                                                      |
| Sile                                                                     | ى                             | 600               |      | Calm<br>Light air             |                  |             | z¥                 | None<br>Drizzle/Mist           |                   | h eightra<br>e.g. 3:6   | above average<br>shove average<br>hoinhi ol | Poor (<1km) D<br>Moderare (1-3km) 1                                                  |
| Date                                                                     | 91                            | SI 02/11/91       | n    | Light breeze<br>Gentis breeze | D                | 4-7<br>8-12 | ш үл<br>Ш          | Light showers<br>Heavy showers | wars 2<br>Dwars 3 |                         | viewshed                                    | Good (+ 3km) 2                                                                       |
| Survey                                                                   | 3                             | ULLER LOO         | 0.   | Mod. breaze<br>Fresh broeze   |                  | 13-18       | ы<br>Va            | Heavy rain<br>Lying Snow       | 3                 | Frost                   | <150m 0<br>150-500m -                       |                                                                                      |
| Observer                                                                 | Ż                             | N. Veel           |      | Strong breeze                 | JTBB28 6         | 25.31       | MM                 | S Runfa                        |                   |                         |                                             |                                                                                      |
| Start Time                                                               | $\vdash$                      | 08:30             |      | Fresh gale                    |                  | 9446        |                    | On sile                        |                   | Ground 1                | _                                           | Please be as accurate as possible, with<br>weather details, entering only one figure |
| Finish Time                                                              | -                             | 15:30             |      | Whole gale                    |                  |             |                    |                                |                   |                         | _                                           | nor a range. e.g. WS - 5, not 5-5.<br>Use notes for extra into.                      |
| Sheet 1/                                                                 | &[ ]\$                        | ] Maps attached   | ched | Hurricane                     |                  | 73+         |                    |                                |                   |                         | E.g. WS · 5, gusting 6 (in notes).          | ng 6 (m noles).                                                                      |
| Weather                                                                  | Wind                          | Wind<br>directing | Rain | Cloud                         | Cloud            | Visibility  | Frast              | Snow                           | Notes/e.g.        | Notes(e.g. temperature) | rrej                                        |                                                                                      |
| Hr 18:30                                                                 | -                             | S.C.              | ٥    | -                             | 116121           | ~           | Ì                  | 1                              | 2°6               |                         |                                             |                                                                                      |
| Hr 29:56                                                                 | m                             | 3                 | 0    | 6/8                           | 14               | 5           | ł                  | l                              | 2.2               |                         |                                             |                                                                                      |
| Hr 314:30                                                                | e                             | 35                | 0    | 8/8                           | 2                | 2           | 1                  | l                              | 202               |                         |                                             |                                                                                      |
| Hr 4 16:30                                                               | ~                             | S                 | 4    | 5/2                           | _                | 2           | l                  |                                | م<br>م            |                         |                                             |                                                                                      |
| Hr 5 1213                                                                | ~                             | s<br>S            |      | 218                           | _                | _           |                    | 1                              | 900               |                         |                                             |                                                                                      |
| Hr 6 ()'3e                                                               | 4                             | 3<br>N            | 2    | 8/8                           | -                | 4           | 1                  | ł                              | 800               |                         |                                             |                                                                                      |
| Hr 714:30                                                                | ÷                             | SU                | 2    | 818                           | -                | 第1          | ļ                  | 1                              | 28                |                         |                                             |                                                                                      |
| Hr 8                                                                     |                               |                   |      |                               |                  |             |                    |                                |                   |                         |                                             |                                                                                      |
| Field Notes:<br>Maps altached                                            | ached                         |                   |      |                               |                  |             |                    |                                |                   |                         |                                             |                                                                                      |
|                                                                          |                               |                   |      |                               |                  |             |                    |                                |                   |                         |                                             |                                                                                      |
| For office use only. NB-<br>Initial <u>AND</u> date <u>ALL</u><br>boxes. | e only. NB-<br>ate <u>ALL</u> | Logged            |      | Databa                        | Database Entered |             | Database Validated | /alidated                      | GISI              | GIS Entered             | GIS Validated                               | lidated                                                                              |
|                                                                          |                               |                   |      |                               |                  |             |                    |                                |                   |                         |                                             |                                                                                      |

|     | RPS<br>Winter Welkerer                                                                                         |
|-----|----------------------------------------------------------------------------------------------------------------|
|     | Surveyor: N. Veale                                                                                             |
|     | Date: 16 11 7016                                                                                               |
|     | Start time 8:30 End time: 15:30                                                                                |
|     | Please altach weather sheet<br>Notes:                                                                          |
|     |                                                                                                                |
|     |                                                                                                                |
|     |                                                                                                                |
|     |                                                                                                                |
|     |                                                                                                                |
|     | 6 77-8-19 <sup>7</sup> 10 1911 12 13                                                                           |
|     | 14 (155 18<br>177 18<br>(c) OpenStretulMap and                                                                 |
|     | Contributors, Creative<br>Commons-Share Alike                                                                  |
|     | Legend                                                                                                         |
|     | B65/VV/VO survey boundary (250 m<br>buffer, supplied 20140420, blus 250<br>m buffer of protruding access track |
| 101 | supplied 201509-7)                                                                                             |
|     |                                                                                                                |
|     | Greater Dublin Drainage                                                                                        |
|     | Greater Dublin Drainage<br>Breeding/winter bird survey                                                         |
|     |                                                                                                                |
|     | Breeding/winter bird survey                                                                                    |