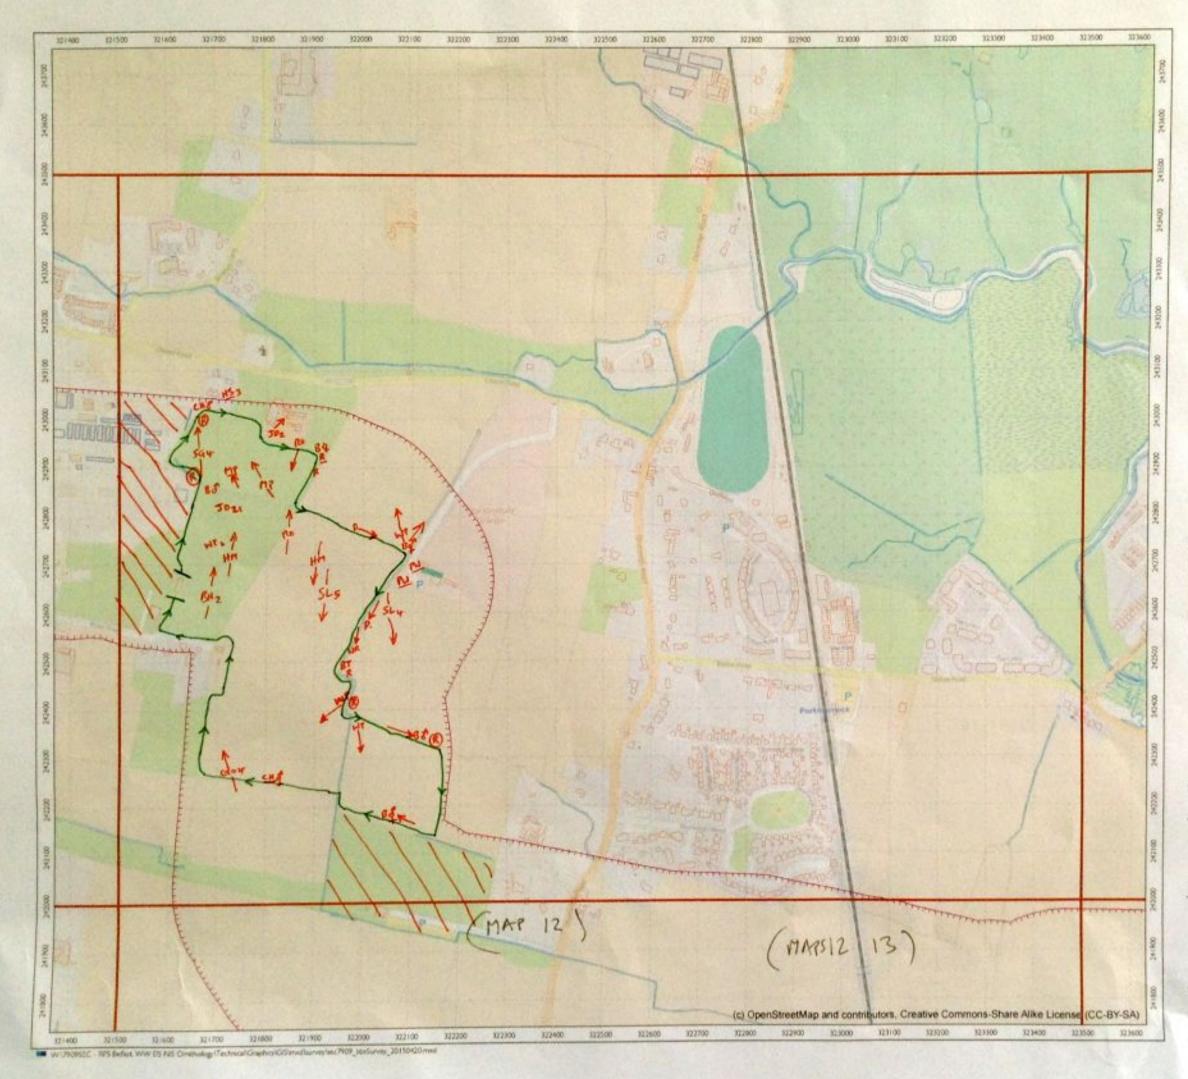

# APPENDIX 3 WINTER 2015 (NOVEMBER)

The data from the November 2015 winter walkover surveys were mapped, and are enclosed below (along with the associated survey recording sheets).

|                                                                          | -                             | Cher She          | 3    | Wind Speed                    | peed             |             | Direction          | RainSnow                       | M                 | Claud<br>Cover          | Cloud Height                                | Visibility                                                                           |
|--------------------------------------------------------------------------|-------------------------------|-------------------|------|-------------------------------|------------------|-------------|--------------------|--------------------------------|-------------------|-------------------------|---------------------------------------------|--------------------------------------------------------------------------------------|
| RPS                                                                      |                               | weance January    | ē    |                               | Beaulor          | n Moh       |                    |                                |                   |                         | Househ of should                            |                                                                                      |
| Sile                                                                     | ى                             | 600               |      | Calm<br>Light air             |                  |             | z¥                 | None<br>Drizzle/Mist           |                   | h eightra<br>e.g. 3:6   | above average<br>shove average<br>hoinhi ol | Poor (<1km) D<br>Moderare (1-3km) 1                                                  |
| Date                                                                     | 91                            | SI 02/11/91       | n    | Light breeze<br>Gentis breeze | D                | 4-7<br>8-12 | ш үл<br>Ш          | Light showers<br>Heavy showers | wars 2<br>Dwars 3 |                         | viewshed                                    | Good (+ 3km) 2                                                                       |
| Survey                                                                   | 3                             | ULLER LOO         | 0.   | Mod. breaze<br>Fresh broeze   |                  | 13-18       | ы<br>Va            | Heavy rain<br>Lying Snow       | 3                 | Frost                   | <150m 0<br>150-500m -                       |                                                                                      |
| Observer                                                                 | Ż                             | N. Veel           |      | Strong breeze                 | JTBB28 6         | 25.31       | MM                 | S Runfa                        |                   |                         |                                             |                                                                                      |
| Start Time                                                               | $\vdash$                      | 08:30             |      | Fresh gale                    |                  | 9446        |                    | On sile                        |                   | Ground 1                | _                                           | Please be as accurate as possible, with<br>weather details, entering only one figure |
| Finish Time                                                              | -                             | 15:30             |      | Whole gale                    |                  |             |                    |                                |                   |                         | _                                           | nor a range. e.g. WS - 5, not 5-5.<br>Use notes for extra into.                      |
| Sheet 1/                                                                 | &[ ]\$                        | ] Maps attached   | ched | Hurricane                     |                  | 73+         |                    |                                |                   |                         | E.g. WS · 5, gusting 6 (in notes).          | ng 6 (m noles).                                                                      |
| Weather                                                                  | Wind                          | Wind<br>directing | Rain | Cloud                         | Cloud            | Visibility  | Frast              | Snow                           | Notes/e.g.        | Notes(e.g. temperature) | rrej                                        |                                                                                      |
| Hr 18:30                                                                 | -                             | S.C.              | ٥    | -                             | 116121           | ~           | Ì                  | 1                              | 2°6               |                         |                                             |                                                                                      |
| Hr 29:56                                                                 | m                             | 3                 | 0    | 6/8                           | 14               | 5           | ł                  | l                              | 2.2               |                         |                                             |                                                                                      |
| Hr 314:30                                                                | e                             | 35                | 0    | 8/8                           | 2                | 2           | 1                  | l                              | 202               |                         |                                             |                                                                                      |
| Hr 4 16:30                                                               | ~                             | S                 | 4    | 5/2                           | _                | 2           | l                  |                                | م<br>م            |                         |                                             |                                                                                      |
| Hr 5 1213                                                                | ~                             | s<br>S            |      | 218                           | _                | _           |                    | 1                              | 900               |                         |                                             |                                                                                      |
| Hr 6 ()'3e                                                               | 4                             | 3<br>N            | 2    | 8/8                           | -                | 4           | 1                  | ł                              | 800               |                         |                                             |                                                                                      |
| Hr 714:30                                                                | ÷                             | SU                | 2    | 818                           | -                | 第1          | ļ                  | 1                              | 28                |                         |                                             |                                                                                      |
| Hr 8                                                                     |                               |                   |      |                               |                  |             |                    |                                |                   |                         |                                             |                                                                                      |
| Field Notes:<br>Maps altached                                            | ached                         |                   |      |                               |                  |             |                    |                                |                   |                         |                                             |                                                                                      |
|                                                                          |                               |                   |      |                               |                  |             |                    |                                |                   |                         |                                             |                                                                                      |
| For office use only. NB-<br>Initial <u>AND</u> date <u>ALL</u><br>boxes. | e only. NB-<br>ate <u>ALL</u> | Logged            |      | Databa                        | Database Entered |             | Database Validated | /alidated                      | GISI              | GIS Entered             | GIS Validated                               | lidated                                                                              |
|                                                                          |                               |                   |      |                               |                  |             |                    |                                |                   |                         |                                             |                                                                                      |