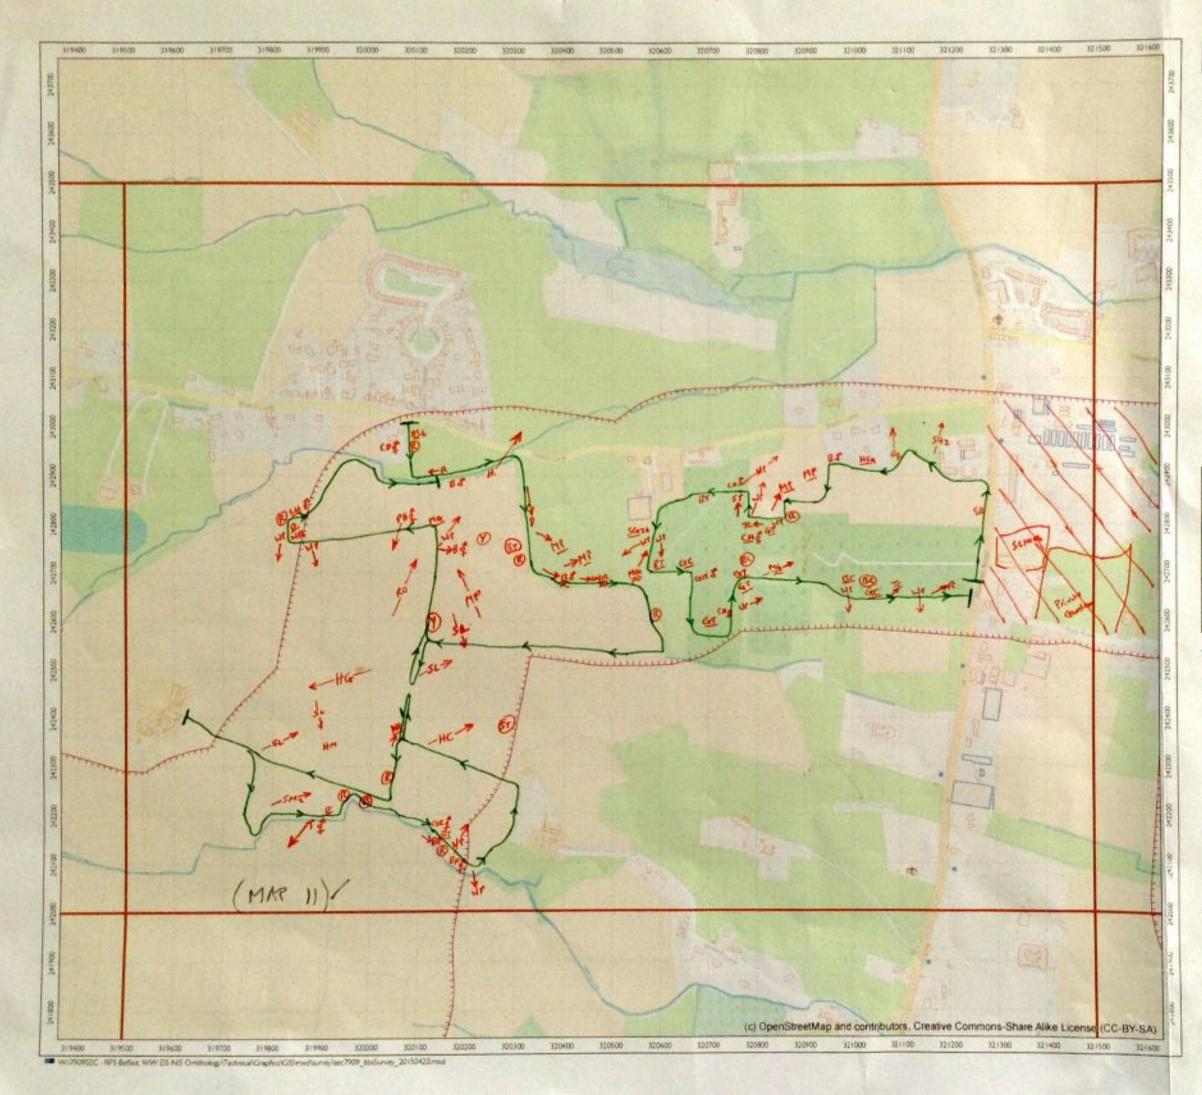

# APPENDIX 3 WINTER 2015 (NOVEMBER)

The data from the November 2015 winter walkover surveys were mapped, and are enclosed below (along with the associated survey recording sheets).

|                                                                          | -                             | Cher She          | 3    | Wind Speed                    | peed             |             | Direction          | RainSnow                       | M                 | Claud<br>Cover          | Cloud Height                                | Visibility                                                                           |
|--------------------------------------------------------------------------|-------------------------------|-------------------|------|-------------------------------|------------------|-------------|--------------------|--------------------------------|-------------------|-------------------------|---------------------------------------------|--------------------------------------------------------------------------------------|
| RPS                                                                      |                               | weance January    | ē    |                               | Beaulor          | n Moh       |                    |                                |                   |                         | Househ of should                            |                                                                                      |
| Sile                                                                     | ى                             | 600               |      | Calm<br>Light air             |                  |             | z¥                 | None<br>Drizzle/Mist           |                   | h eightra<br>e.g. 3:6   | above average<br>shove average<br>hoinhi ol | Poor (<1km) D<br>Moderare (1-3km) 1                                                  |
| Date                                                                     | 91                            | SI 02/11/91       | n    | Light breeze<br>Gentis breeze | D                | 4-7<br>8-12 | ш үл<br>Ш          | Light showers<br>Heavy showers | wars 2<br>Dwars 3 |                         | viewshed                                    | Good (+ 3km) 2                                                                       |
| Survey                                                                   | 3                             | ULLER LOO         | 0.   | Mod. breaze<br>Fresh broeze   |                  | 13-18       | ы<br>Va            | Heavy rain<br>Lying Snow       | 3                 | Frost                   | <150m 0<br>150-500m -                       |                                                                                      |
| Observer                                                                 | Ż                             | N. Veel           |      | Strong breeze                 | JTBB28 6         | 25.31       | MM                 | S Runfa                        |                   |                         |                                             |                                                                                      |
| Start Time                                                               | $\vdash$                      | 08:30             |      | Fresh gale                    |                  | 9446        |                    | On sile                        |                   | Ground 1                | _                                           | Please be as accurate as possible, with<br>weather details, entering only one figure |
| Finish Time                                                              | -                             | 15:30             |      | Whole gale                    |                  |             |                    |                                |                   |                         | _                                           | nor a range. e.g. WS - 5, not 5-5.<br>Use notes for extra into.                      |
| Sheet 1/                                                                 | &[ ]\$                        | ] Maps attached   | ched | Hurricane                     |                  | 73+         |                    |                                |                   |                         | E.g. WS · 5, gusting 6 (in notes).          | ng 6 (m noles).                                                                      |
| Weather                                                                  | Wind                          | Wind<br>directing | Rain | Cloud                         | Cloud            | Visibility  | Frast              | Snow                           | Notes/e.g.        | Notes(e.g. temperature) | rrej                                        |                                                                                      |
| Hr 18:30                                                                 | -                             | S.C.              | ٥    | -                             | 116121           | ~           | Ì                  | 1                              | 2°6               |                         |                                             |                                                                                      |
| Hr 29:56                                                                 | m                             | 3                 | 0    | 6/8                           | 14               | 5           | ł                  | l                              | 2.2               |                         |                                             |                                                                                      |
| Hr 314:30                                                                | e                             | 35                | 0    | 8/8                           | 2                | 2           | 1                  | l                              | 202               |                         |                                             |                                                                                      |
| Hr 4 16:30                                                               | ~                             | S                 | 4    | 5/2                           | _                | 2           | l                  |                                | م<br>م            |                         |                                             |                                                                                      |
| Hr 5 1213                                                                | ~                             | s<br>S            |      | 218                           | _                | _           |                    | 1                              | 900               |                         |                                             |                                                                                      |
| Hr 6 ()'3e                                                               | 4                             | 3<br>N            | 2    | 8/8                           | -                | 4           | 1                  | ł                              | 800               |                         |                                             |                                                                                      |
| Hr 714:30                                                                | ÷                             | SU                | 2    | 818                           | -                | 第1          | ļ                  | 1                              | 28                |                         |                                             |                                                                                      |
| Hr 8                                                                     |                               |                   |      |                               |                  |             |                    |                                |                   |                         |                                             |                                                                                      |
| Field Notes:<br>Maps altached                                            | ached                         |                   |      |                               |                  |             |                    |                                |                   |                         |                                             |                                                                                      |
|                                                                          |                               |                   |      |                               |                  |             |                    |                                |                   |                         |                                             |                                                                                      |
| For office use only. NB-<br>Initial <u>AND</u> date <u>ALL</u><br>boxes. | e only. NB-<br>ate <u>ALL</u> | Logged            |      | Databa                        | Database Entered |             | Database Validated | /alidated                      | GISI              | GIS Entered             | GIS Validated                               | lidated                                                                              |
|                                                                          |                               |                   |      |                               |                  |             |                    |                                |                   |                         |                                             |                                                                                      |