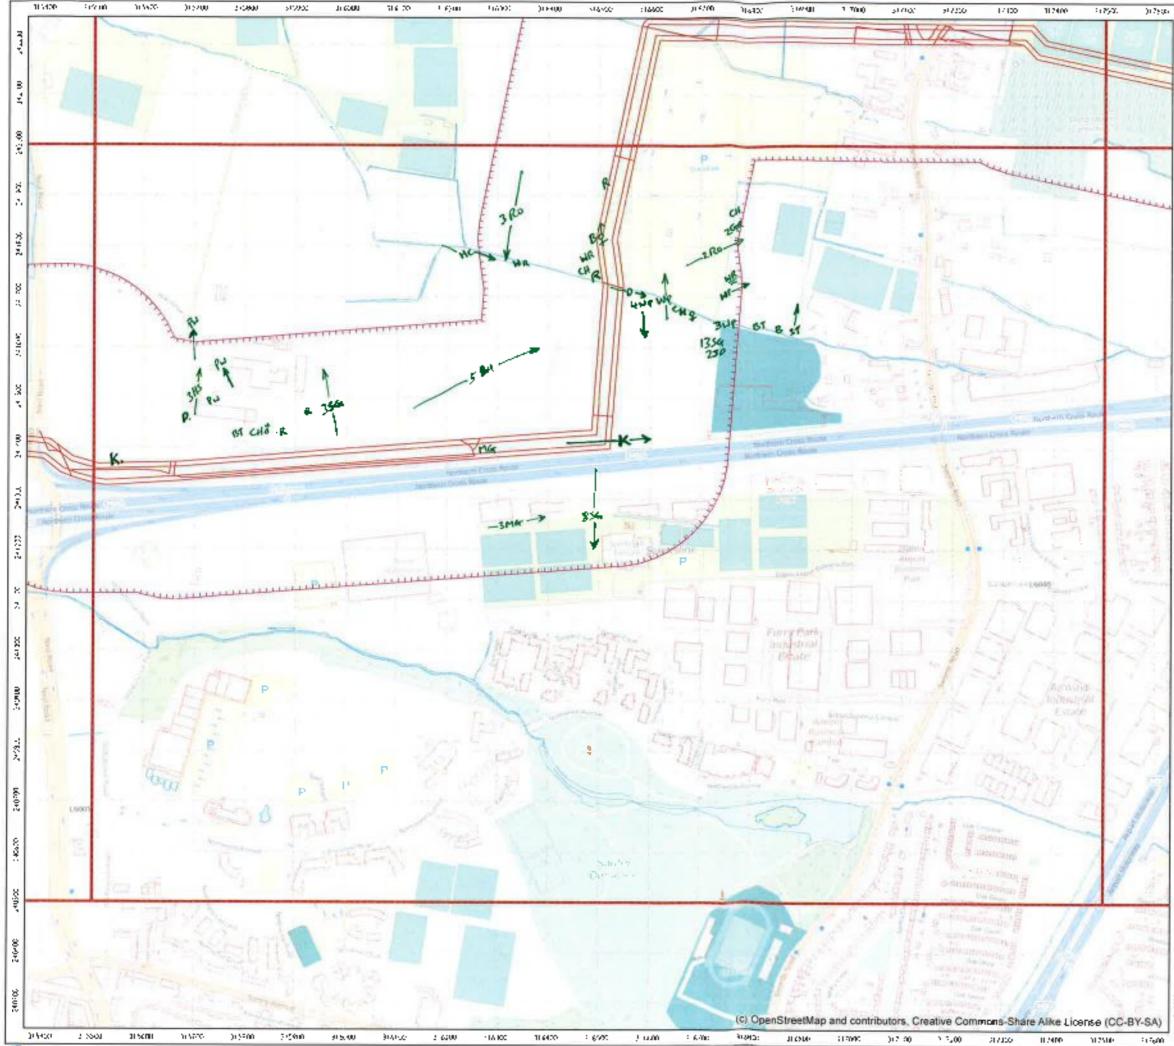

# APPENDIX 3 WINTER 2015 (NOVEMBER)

The data from the November 2015 winter walkover surveys were mapped, and are enclosed below (along with the associated survey recording sheets).

|                                                                          | -                             | Cher She          | 3    | Wind Speed                    | peed             |             | Direction          | RainSnow                       | M                 | Claud<br>Cover          | Cloud Height                                | Visibility                                                                           |
|--------------------------------------------------------------------------|-------------------------------|-------------------|------|-------------------------------|------------------|-------------|--------------------|--------------------------------|-------------------|-------------------------|---------------------------------------------|--------------------------------------------------------------------------------------|
| RPS                                                                      |                               | weance January    | ē    |                               | Beaulor          | n Moh       |                    |                                |                   |                         | Househ of should                            |                                                                                      |
| Sile                                                                     | ى                             | 600               |      | Calm<br>Light air             |                  |             | z¥                 | None<br>Drizzle/Mist           |                   | h eightra<br>e.g. 3:6   | above average<br>shove average<br>hoinhi ol | Poor (<1km) D<br>Moderare (1-3km) 1                                                  |
| Date                                                                     | 91                            | SI 02/11/91       | n    | Light breeze<br>Gentis breeze | D                | 4-7<br>8-12 | ш үл<br>Ш          | Light showers<br>Heavy showers | wars 2<br>Dwars 3 |                         | viewshed                                    | Good (+ 3km) 2                                                                       |
| Survey                                                                   | 3                             | ULLER LOO         | 0.   | Mod. breaze<br>Fresh broeze   |                  | 13-18       | ы<br>Va            | Heavy rain<br>Lying Snow       | 3                 | Frost                   | <150m 0<br>150-500m -                       |                                                                                      |
| Observer                                                                 | Ż                             | N. Veel           |      | Strong breeze                 | JTBB28 6         | 25.31       | MM                 | S Runfa                        |                   |                         |                                             |                                                                                      |
| Start Time                                                               | $\vdash$                      | 08:30             |      | Fresh gale                    |                  | 9446        |                    | On sile                        |                   | Ground 1                | _                                           | Please be as accurate as possible, with<br>weather details, entering only one figure |
| Finish Time                                                              | -                             | 15:30             |      | Whole gale                    |                  |             |                    |                                |                   |                         | _                                           | nor a range. e.g. WS - 5, not 5-5.<br>Use notes for extra into.                      |
| Sheet 1/                                                                 | &[ ]\$                        | ] Maps attached   | ched | Hurricane                     |                  | 73+         |                    |                                |                   |                         | E.g. WS · 5, gusting 6 (in notes).          | ng 6 (m noles).                                                                      |
| Weather                                                                  | Wind                          | Wind<br>directing | Rain | Cloud                         | Cloud            | Visibility  | Frast              | Snow                           | Notes/e.g.        | Notes(e.g. temperature) | rrej                                        |                                                                                      |
| Hr 18:30                                                                 | -                             | S.C.              | ٥    | -                             | 116121           | ~           | Ì                  | 1                              | 2°6               |                         |                                             |                                                                                      |
| Hr 29:56                                                                 | m                             | 3                 | 0    | 6/8                           | 14               | 5           | ł                  | l                              | 2.2               |                         |                                             |                                                                                      |
| Hr 314:30                                                                | e                             | 35                | 0    | 8/8                           | 2                | 2           | 1                  | l                              | 202               |                         |                                             |                                                                                      |
| Hr 4 16:30                                                               | ~                             | S                 | 4    | 5/2                           | _                | 2           | l                  |                                | م<br>م            |                         |                                             |                                                                                      |
| Hr 5 1213                                                                | ~                             | s<br>S            |      | 218                           | _                | _           |                    | 1                              | 900               |                         |                                             |                                                                                      |
| Hr 6 ()'3e                                                               | 4                             | 3<br>N            | 2    | 8/8                           | -                | 4           | 1                  | ł                              | 800               |                         |                                             |                                                                                      |
| Hr 714:30                                                                | ÷                             | SU                | 2    | 818                           | -                | 第1          | ļ                  | 1                              | 28                |                         |                                             |                                                                                      |
| Hr 8                                                                     |                               |                   |      |                               |                  |             |                    |                                |                   |                         |                                             |                                                                                      |
| Field Notes:<br>Maps altached                                            | ached                         |                   |      |                               |                  |             |                    |                                |                   |                         |                                             |                                                                                      |
|                                                                          |                               |                   |      |                               |                  |             |                    |                                |                   |                         |                                             |                                                                                      |
| For office use only. NB-<br>Initial <u>AND</u> date <u>ALL</u><br>boxes. | e only. NB-<br>ate <u>ALL</u> | Logged            |      | Databa                        | Database Entered |             | Database Validated | /alidated                      | GISI              | GIS Entered             | GIS Validated                               | lidated                                                                              |
|                                                                          |                               |                   |      |                               |                  |             |                    |                                |                   |                         |                                             |                                                                                      |

|     | RPS<br>Winter Welkerer                                                                                         |
|-----|----------------------------------------------------------------------------------------------------------------|
|     | Surveyor: N. Veale                                                                                             |
|     | Date: 16 11 7016                                                                                               |
|     | Start time 8:30 End time: 15:30                                                                                |
|     | Please altach weather sheet<br>Notes:                                                                          |
|     |                                                                                                                |
|     |                                                                                                                |
|     |                                                                                                                |
|     |                                                                                                                |
|     |                                                                                                                |
|     | 6 77-8-19 <sup>7</sup> 10 1911 12 13                                                                           |
|     | 14 (155 18<br>177 18<br>(c) OpenStretulMap and                                                                 |
|     | Contributors, Creative<br>Commons-Share Alike                                                                  |
|     | Legend                                                                                                         |
|     | B65/VV/VO survey boundary (250 m<br>buffer, supplied 20140420, blus 250<br>m buffer of protruding access track |
| 101 | supplied 201509-7)                                                                                             |
|     |                                                                                                                |
|     | Greater Dublin Drainage                                                                                        |
|     | Greater Dublin Drainage<br>Breeding/winter bird survey                                                         |
|     |                                                                                                                |
|     | Breeding/winter bird survey                                                                                    |