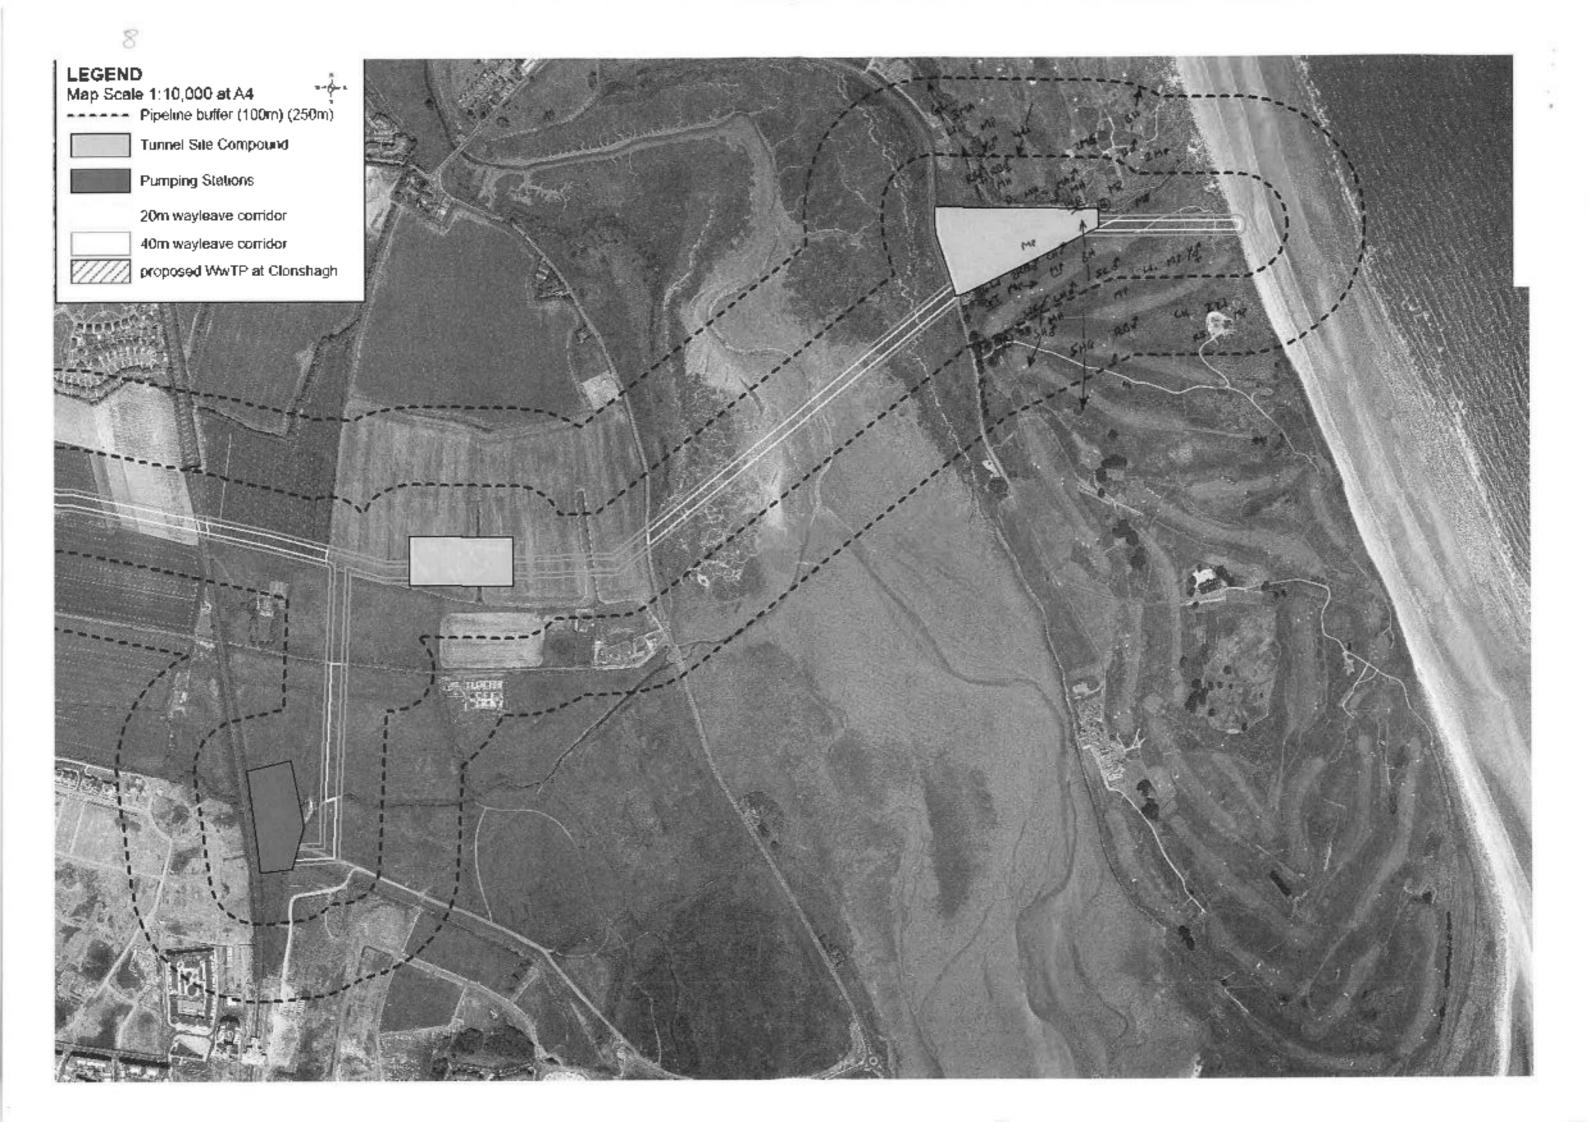

## Bird Survey Raw Data – Terrestrial

The following Appendices provide the raw terrestrial bird data collected for the Greater Dublin Drainage Project. The data should be considered in conjunction with EIAR Chapter 11, which provides supplementary information on survey method and other background information.

A key to help interpret the data is also provided, extracted from Bibby et al<sup>1</sup>. (2000) (see Appendix 1).

The terrestrial bird data were collected between January 2015 and November 2017, and comprise: