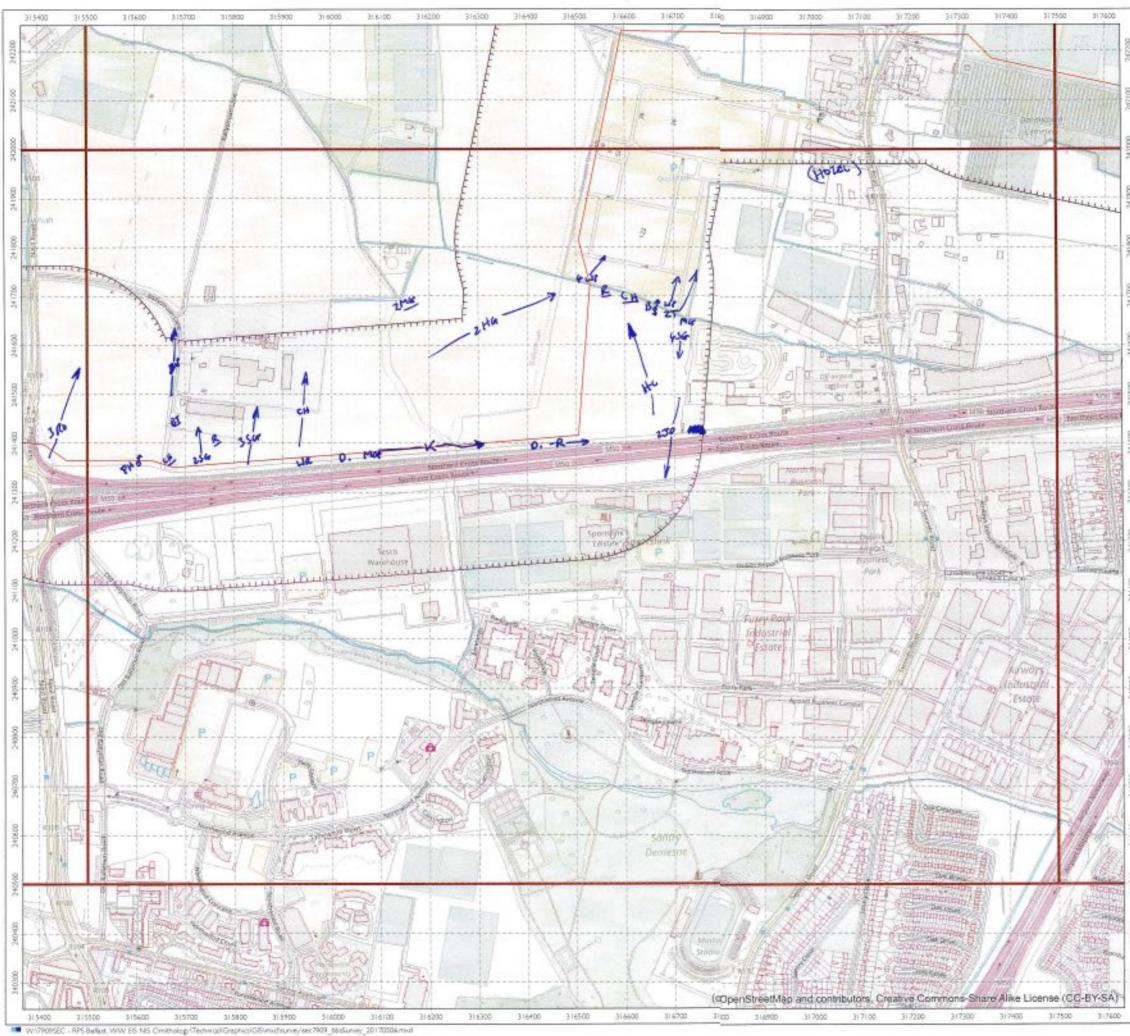

# APPENDIX 3 WINTER 2015 (NOVEMBER)

The data from the November 2015 winter walkover surveys were mapped, and are enclosed below (along with the associated survey recording sheets).

|                                                                          | -                             | Cher She          | 3    | Wind Speed                    | peed             |             | Direction          | RainSnow                       | M                 | Claud<br>Cover          | Cloud Height                                | Visibility                                                                           |
|--------------------------------------------------------------------------|-------------------------------|-------------------|------|-------------------------------|------------------|-------------|--------------------|--------------------------------|-------------------|-------------------------|---------------------------------------------|--------------------------------------------------------------------------------------|
| RPS                                                                      |                               | weance January    | ē    |                               | Beaulor          | n Moh       |                    |                                |                   |                         | Househ of should                            |                                                                                      |
| Sile                                                                     | ى                             | 600               |      | Calm<br>Light air             |                  |             | z¥                 | None<br>Drizzle/Mist           |                   | h eightra<br>e.g. 3:6   | above average<br>shove average<br>hoinhi ol | Poor (<1km) D<br>Moderare (1-3km) 1                                                  |
| Date                                                                     | 91                            | SI 02/11/91       | n    | Light breeze<br>Gentis breeze | D                | 4-7<br>8-12 | ш үл<br>Ш          | Light showers<br>Heavy showers | wars 2<br>Dwars 3 |                         | viewshed                                    | Good (+ 3km) 2                                                                       |
| Survey                                                                   | 3                             | ULLER LOO         | 0.   | Mod. breaze<br>Fresh broeze   |                  | 13-18       | ы<br>Va            | Heavy rain<br>Lying Snow       | 3                 | Frost                   | <150m 0<br>150-500m -                       |                                                                                      |
| Observer                                                                 | Ż                             | N. Veel           |      | Strong breeze                 | JTBB28 6         | 25.31       | MM                 | S Runfa                        |                   |                         |                                             |                                                                                      |
| Start Time                                                               | $\vdash$                      | 08:30             |      | Fresh gale                    |                  | 9446        |                    | On sile                        |                   | Ground 1                | _                                           | Please be as accurate as possible, with<br>weather details, entering only one figure |
| Finish Time                                                              | -                             | 15:30             |      | Whole gale                    |                  |             |                    |                                |                   |                         | _                                           | nor a range. e.g. WS - 5, not 5-5.<br>Use notes for extra into.                      |
| Sheet 1/                                                                 | &[ ]\$                        | ] Maps attached   | ched | Hurricane                     |                  | 73+         |                    |                                |                   |                         | E.g. WS · 5, gusting 6 (in notes).          | ng 6 (m noles).                                                                      |
| Weather                                                                  | Wind                          | Wind<br>directing | Rain | Cloud                         | Cloud            | Visibility  | Frast              | Snow                           | Notes/e.g.        | Notes(e.g. temperature) | rrej                                        |                                                                                      |
| Hr 18:30                                                                 | -                             | S.C.              | ٥    | -                             | 116121           | ~           | Ì                  | 1                              | 2°6               |                         |                                             |                                                                                      |
| Hr 29:56                                                                 | m                             | 3                 | 0    | 6/8                           | 14               | 5           | ł                  | l                              | 2.2               |                         |                                             |                                                                                      |
| Hr 314:30                                                                | e                             | 35                | 0    | 8/8                           | 2                | 2           | 1                  | l                              | 202               |                         |                                             |                                                                                      |
| Hr 4 16:30                                                               | ~                             | S                 | 4    | 5/2                           | _                | 2           | l                  |                                | م<br>م            |                         |                                             |                                                                                      |
| Hr 5 1213                                                                | ~                             | s<br>S            |      | 218                           | _                | _           |                    | 1                              | 900               |                         |                                             |                                                                                      |
| Hr 6 ()'3e                                                               | 4                             | 3<br>N            | 2    | 8/8                           | -                | 4           | 1                  | ł                              | 800               |                         |                                             |                                                                                      |
| Hr 714:30                                                                | ÷                             | SU                | 2    | 818                           | -                | 第1          | ļ                  | 1                              | 28                |                         |                                             |                                                                                      |
| Hr 8                                                                     |                               |                   |      |                               |                  |             |                    |                                |                   |                         |                                             |                                                                                      |
| Field Notes:<br>Maps altached                                            | ached                         |                   |      |                               |                  |             |                    |                                |                   |                         |                                             |                                                                                      |
|                                                                          |                               |                   |      |                               |                  |             |                    |                                |                   |                         |                                             |                                                                                      |
| For office use only. NB-<br>Initial <u>AND</u> date <u>ALL</u><br>boxes. | e only. NB-<br>ate <u>ALL</u> | Logged            |      | Databa                        | Database Entered |             | Database Validated | /alidated                      | GISI              | GIS Entered             | GIS Validated                               | lidated                                                                              |
|                                                                          |                               |                   |      |                               |                  |             |                    |                                |                   |                         |                                             |                                                                                      |

|     | RPS<br>Winter Welkerer                                                                                         |
|-----|----------------------------------------------------------------------------------------------------------------|
|     | Surveyor: N. Veale                                                                                             |
|     | Date: 16 11 7016                                                                                               |
|     | Start time 8:30 End time: 15:30                                                                                |
|     | Please altach weather sheet<br>Notes:                                                                          |
|     |                                                                                                                |
|     |                                                                                                                |
|     |                                                                                                                |
|     |                                                                                                                |
|     |                                                                                                                |
|     | 6 77-8-19 <sup>7</sup> 10 1911 12 13                                                                           |
|     | 14 (155 18<br>177 18<br>(c) OpenStretulMap and                                                                 |
|     | Contributors, Creative<br>Commons-Share Alike                                                                  |
|     | Legend                                                                                                         |
|     | B65/VV/VO survey boundary (250 m<br>buffer, supplied 20140420, blus 250<br>m buffer of protruding access track |
| 101 | supplied 201509-7)                                                                                             |
|     |                                                                                                                |
|     | Greater Dublin Drainage                                                                                        |
|     | Greater Dublin Drainage<br>Breeding/winter bird survey                                                         |
|     |                                                                                                                |
|     | Breeding/winter bird survey                                                                                    |