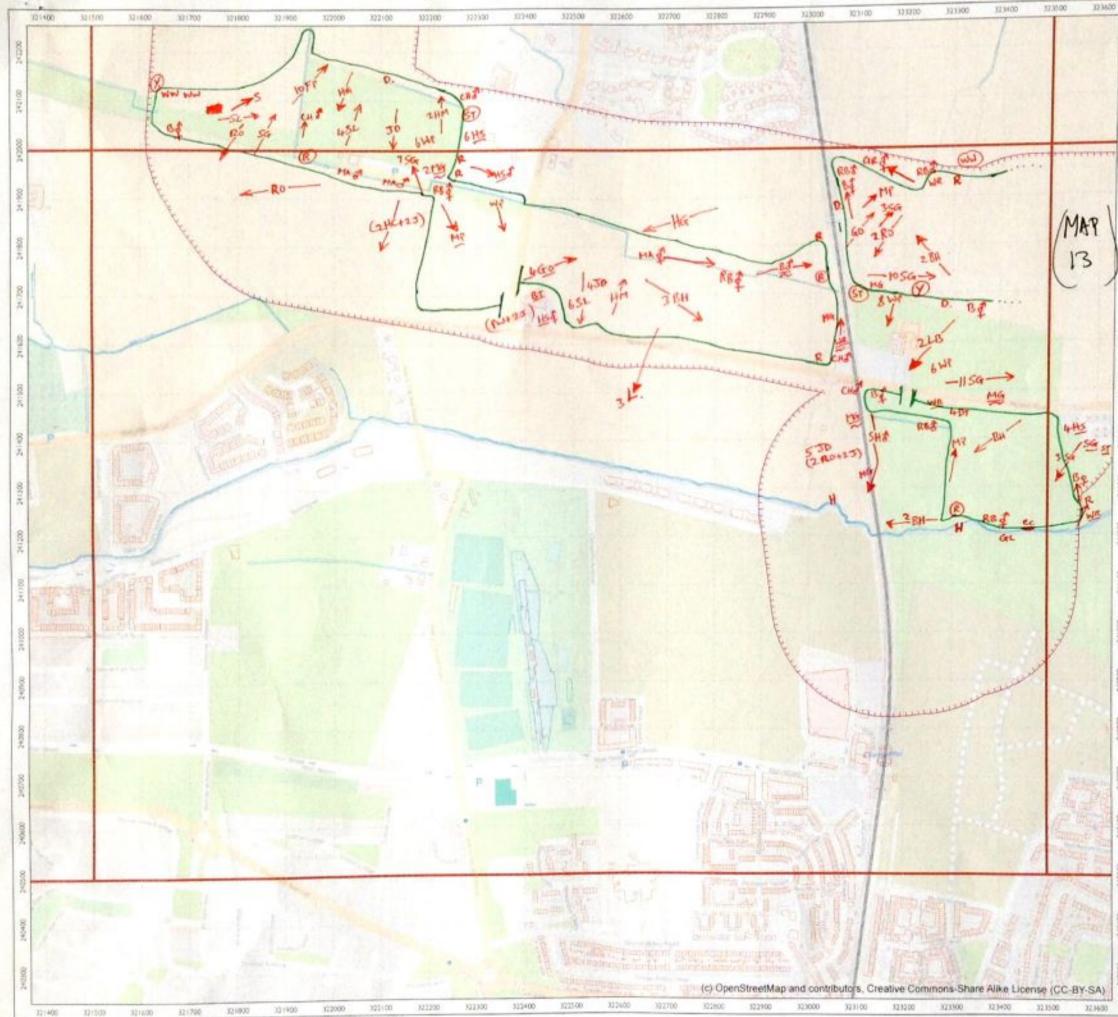

# APPENDIX 3 WINTER 2015 (NOVEMBER)

The data from the November 2015 winter walkover surveys were mapped, and are enclosed below (along with the associated survey recording sheets).

|                                                                          | -                             | Cher She          | 3    | Wind Speed                    | peed             |             | Direction          | RainSnow                       | M                 | Claud<br>Cover          | Cloud Height                                | Visibility                                                                           |
|--------------------------------------------------------------------------|-------------------------------|-------------------|------|-------------------------------|------------------|-------------|--------------------|--------------------------------|-------------------|-------------------------|---------------------------------------------|--------------------------------------------------------------------------------------|
| RPS                                                                      |                               | weance January    | ē    |                               | Beaulor          | n Moh       |                    |                                |                   |                         | Househ of should                            |                                                                                      |
| Sile                                                                     | ى                             | 600               |      | Calm<br>Light air             |                  |             | z¥                 | None<br>Drizzle/Mist           |                   | h eightra<br>e.g. 3:6   | above average<br>shove average<br>hoinhi ol | Poor (<1km) D<br>Moderare (1-3km) 1                                                  |
| Date                                                                     | 91                            | SI 02/11/91       | n    | Light breeze<br>Gentis breeze | D                | 4-7<br>8-12 | ш үл<br>Ш          | Light showers<br>Heavy showers | wars 2<br>Dwars 3 |                         | viewshed                                    | Good (+ 3km) 2                                                                       |
| Survey                                                                   | 3                             | ULLER LOO         | 0.   | Mod. breaze<br>Fresh broeze   |                  | 13-18       | ы<br>Va            | Heavy rain<br>Lying Snow       | 3                 | Frost                   | <150m 0<br>150-500m -                       |                                                                                      |
| Observer                                                                 | Ż                             | N. Veel           |      | Strong breeze                 | JTBB28 6         | 25.31       | MM                 | S Runfa                        |                   |                         |                                             |                                                                                      |
| Start Time                                                               | $\vdash$                      | 08:30             |      | Fresh gale                    |                  | 9446        |                    | On sile                        |                   | Ground 1                | _                                           | Please be as accurate as possible, with<br>weather details, entering only one figure |
| Finish Time                                                              | -                             | 15:30             |      | Whole gale                    |                  |             |                    |                                |                   |                         | _                                           | nor a range. e.g. WS - 5, not 5-5.<br>Use notes for extra into.                      |
| Sheet 1/                                                                 | &[ ]\$                        | ] Maps attached   | ched | Hurricane                     |                  | 73+         |                    |                                |                   |                         | E.g. WS · 5, gusting 6 (in notes).          | ng 6 (m noles).                                                                      |
| Weather                                                                  | Wind                          | Wind<br>directing | Rain | Cloud                         | Cloud            | Visibility  | Frast              | Snow                           | Notes/e.g.        | Notes(e.g. temperature) | rrej                                        |                                                                                      |
| Hr 18:30                                                                 | -                             | S.C.              | ٥    | -                             | 116121           | ~           | Ì                  | 1                              | 2°6               |                         |                                             |                                                                                      |
| Hr 29:56                                                                 | m                             | 3                 | 0    | 6/8                           | 14               | 5           | ł                  | l                              | 2.2               |                         |                                             |                                                                                      |
| Hr 314:30                                                                | e                             | 35                | 0    | 8/8                           | 2                | 2           | 1                  | l                              | 202               |                         |                                             |                                                                                      |
| Hr 4 16:30                                                               | ~                             | S                 | 4    | 5/2                           | _                | 2           | l                  |                                | م<br>م            |                         |                                             |                                                                                      |
| Hr 5 1213                                                                | ~                             | s<br>S            |      | 218                           | _                | _           |                    | 1                              | 900               |                         |                                             |                                                                                      |
| Hr 6 ()'3e                                                               | 4                             | 3<br>N            | 2    | 8/8                           | -                | 4           | 1                  | ł                              | 800               |                         |                                             |                                                                                      |
| Hr 714:30                                                                | ÷                             | SU                | 2    | 818                           | -                | 第1          | ļ                  | 1                              | 28                |                         |                                             |                                                                                      |
| Hr 8                                                                     |                               |                   |      |                               |                  |             |                    |                                |                   |                         |                                             |                                                                                      |
| Field Notes:<br>Maps altached                                            | ached                         |                   |      |                               |                  |             |                    |                                |                   |                         |                                             |                                                                                      |
|                                                                          |                               |                   |      |                               |                  |             |                    |                                |                   |                         |                                             |                                                                                      |
| For office use only. NB-<br>Initial <u>AND</u> date <u>ALL</u><br>boxes. | e only. NB-<br>ate <u>ALL</u> | Logged            |      | Databa                        | Database Entered |             | Database Validated | /alidated                      | GISI              | GIS Entered             | GIS Validated                               | lidated                                                                              |
|                                                                          |                               |                   |      |                               |                  |             |                    |                                |                   |                         |                                             |                                                                                      |

|     | RPS<br>Winter Welkerer                                                                                         |
|-----|----------------------------------------------------------------------------------------------------------------|
|     | Surveyor: N. Veale                                                                                             |
|     | Date: 16 11 7016                                                                                               |
|     | Start time 8:30 End time: 15:30                                                                                |
|     | Please altach weather sheet<br>Notes:                                                                          |
|     |                                                                                                                |
|     |                                                                                                                |
|     |                                                                                                                |
|     |                                                                                                                |
|     |                                                                                                                |
|     | 6 77-8-19 <sup>7</sup> 10 1911 12 13                                                                           |
|     | 14 (155 18<br>177 18<br>(c) OpenStretulMap and                                                                 |
|     | Contributors, Creative<br>Commons-Share Alike                                                                  |
|     | Legend                                                                                                         |
|     | B65/VV/VO survey boundary (250 m<br>buffer, supplied 20140420, blus 250<br>m buffer of protruding access track |
| 101 | supplied 201509-7)                                                                                             |
|     |                                                                                                                |
|     | Greater Dublin Drainage                                                                                        |
|     | Greater Dublin Drainage<br>Breeding/winter bird survey                                                         |
|     |                                                                                                                |
|     | Breeding/winter bird survey                                                                                    |