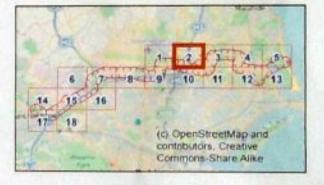

# APPENDIX 3 WINTER 2015 (NOVEMBER)

The data from the November 2015 winter walkover surveys were mapped, and are enclosed below (along with the associated survey recording sheets).

|                                                                          | -                             | Cher She          | 3    | Wind Speed                    | peed             |             | Direction          | RainSnow                       | M                 | Claud<br>Cover          | Cloud Height                                | Visibility                                                                           |
|--------------------------------------------------------------------------|-------------------------------|-------------------|------|-------------------------------|------------------|-------------|--------------------|--------------------------------|-------------------|-------------------------|---------------------------------------------|--------------------------------------------------------------------------------------|
| RPS                                                                      |                               | weance January    | ē    |                               | Beaulor          | n Moh       |                    |                                |                   |                         | Househ of should                            |                                                                                      |
| Sile                                                                     | ى                             | 600               |      | Calm<br>Light air             |                  |             | z¥                 | None<br>Drizzle/Mist           |                   | h eightra<br>e.g. 3:6   | above average<br>shove average<br>hoinhi ol | Poor (<1km) D<br>Moderare (1-3km) 1                                                  |
| Date                                                                     | 91                            | SI 02/11/91       | n    | Light breeze<br>Gentis breeze | D                | 4-7<br>8-12 | ш үл<br>Ш          | Light showers<br>Heavy showers | wars 2<br>Dwars 3 |                         | viewshed                                    | Good (+ 3km) 2                                                                       |
| Survey                                                                   | 3                             | ULLER LOO         | 0.   | Mod. breaze<br>Fresh broeze   |                  | 13-18       | ы<br>Va            | Heavy rain<br>Lying Snow       | 3                 | Frost                   | <150m 0<br>150-500m -                       |                                                                                      |
| Observer                                                                 | Ż                             | N. Veel           |      | Strong breeze                 | JTBB28 6         | 25.31       | MM                 | S Runfa                        |                   |                         |                                             |                                                                                      |
| Start Time                                                               | $\vdash$                      | 08:30             |      | Fresh gale                    |                  | 9446        |                    | On sile                        |                   | Ground 1                | _                                           | Please be as accurate as possible, with<br>weather details, entering only one figure |
| Finish Time                                                              | -                             | 15:30             |      | Whole gale                    |                  |             |                    |                                |                   |                         | _                                           | nor a range. e.g. WS - 5, not 5-5.<br>Use notes for extra into.                      |
| Sheet 1/                                                                 | &[ ]\$                        | ] Maps attached   | ched | Hurricane                     |                  | 73+         |                    |                                |                   |                         | E.g. WS · 5, gusting 6 (in notes).          | ng 6 (m noles).                                                                      |
| Weather                                                                  | Wind                          | Wind<br>directing | Rain | Cloud                         | Cloud            | Visibility  | Frast              | Snow                           | Notes/e.g.        | Notes(e.g. temperature) | rrej                                        |                                                                                      |
| Hr 18:30                                                                 | -                             | S.C.              | ٥    | -                             | 116121           | ~           | Ì                  | 1                              | 2°6               |                         |                                             |                                                                                      |
| Hr 29:56                                                                 | m                             | 3                 | 0    | 6/8                           | 14               | 5           | ł                  | l                              | 2.2               |                         |                                             |                                                                                      |
| Hr 314:30                                                                | e                             | 35                | 0    | 8/8                           | 2                | 2           | 1                  | l                              | 202               |                         |                                             |                                                                                      |
| Hr 4 16:30                                                               | ~                             | S                 | 4    | 5/2                           | _                | 2           | l                  |                                | م<br>م            |                         |                                             |                                                                                      |
| Hr 5 1213                                                                | ~                             | s<br>S            |      | 218                           | _                | _           |                    | 1                              | 900               |                         |                                             |                                                                                      |
| Hr 6 ()'3e                                                               | 4                             | 3<br>N            | 2    | 8/8                           | -                | 4           | 1                  | ł                              | 800               |                         |                                             |                                                                                      |
| Hr 714:30                                                                | ÷                             | SU                | 2    | 818                           | -                | 第1          | ļ                  | 1                              | 28                |                         |                                             |                                                                                      |
| Hr 8                                                                     |                               |                   |      |                               |                  |             |                    |                                |                   |                         |                                             |                                                                                      |
| Field Notes:<br>Maps altached                                            | ached                         |                   |      |                               |                  |             |                    |                                |                   |                         |                                             |                                                                                      |
|                                                                          |                               |                   |      |                               |                  |             |                    |                                |                   |                         |                                             |                                                                                      |
| For office use only. NB-<br>Initial <u>AND</u> date <u>ALL</u><br>boxes. | e only. NB-<br>ate <u>ALL</u> | Logged            |      | Databa                        | Database Entered |             | Database Validated | /alidated                      | GISI              | GIS Entered             | GIS Validated                               | lidated                                                                              |
|                                                                          |                               |                   |      |                               |                  |             |                    |                                |                   |                         |                                             |                                                                                      |

|     | RPS<br>Winter Welkerer                                                                                         |
|-----|----------------------------------------------------------------------------------------------------------------|
|     | Surveyor: N. Veale                                                                                             |
|     | Date: 16 11 7016                                                                                               |
|     | Start time 8:30 End time: 15:30                                                                                |
|     | Please altach weather sheet<br>Notes:                                                                          |
|     |                                                                                                                |
|     |                                                                                                                |
|     |                                                                                                                |
|     |                                                                                                                |
|     |                                                                                                                |
|     | 6 77-8-19 <sup>7</sup> 10 1911 12 13                                                                           |
|     | 14 (155 18<br>177 18<br>(c) OpenStretulMap and                                                                 |
|     | Contributors, Creative<br>Commons-Share Alike                                                                  |
|     | Legend                                                                                                         |
|     | B65/VV/VO survey boundary (250 m<br>buffer, supplied 20140420, blus 250<br>m buffer of protruding access track |
| 101 | supplied 201509-7)                                                                                             |
|     |                                                                                                                |
|     | Greater Dublin Drainage                                                                                        |
|     | Greater Dublin Drainage<br>Breeding/winter bird survey                                                         |
|     |                                                                                                                |
|     | Breeding/winter bird survey                                                                                    |