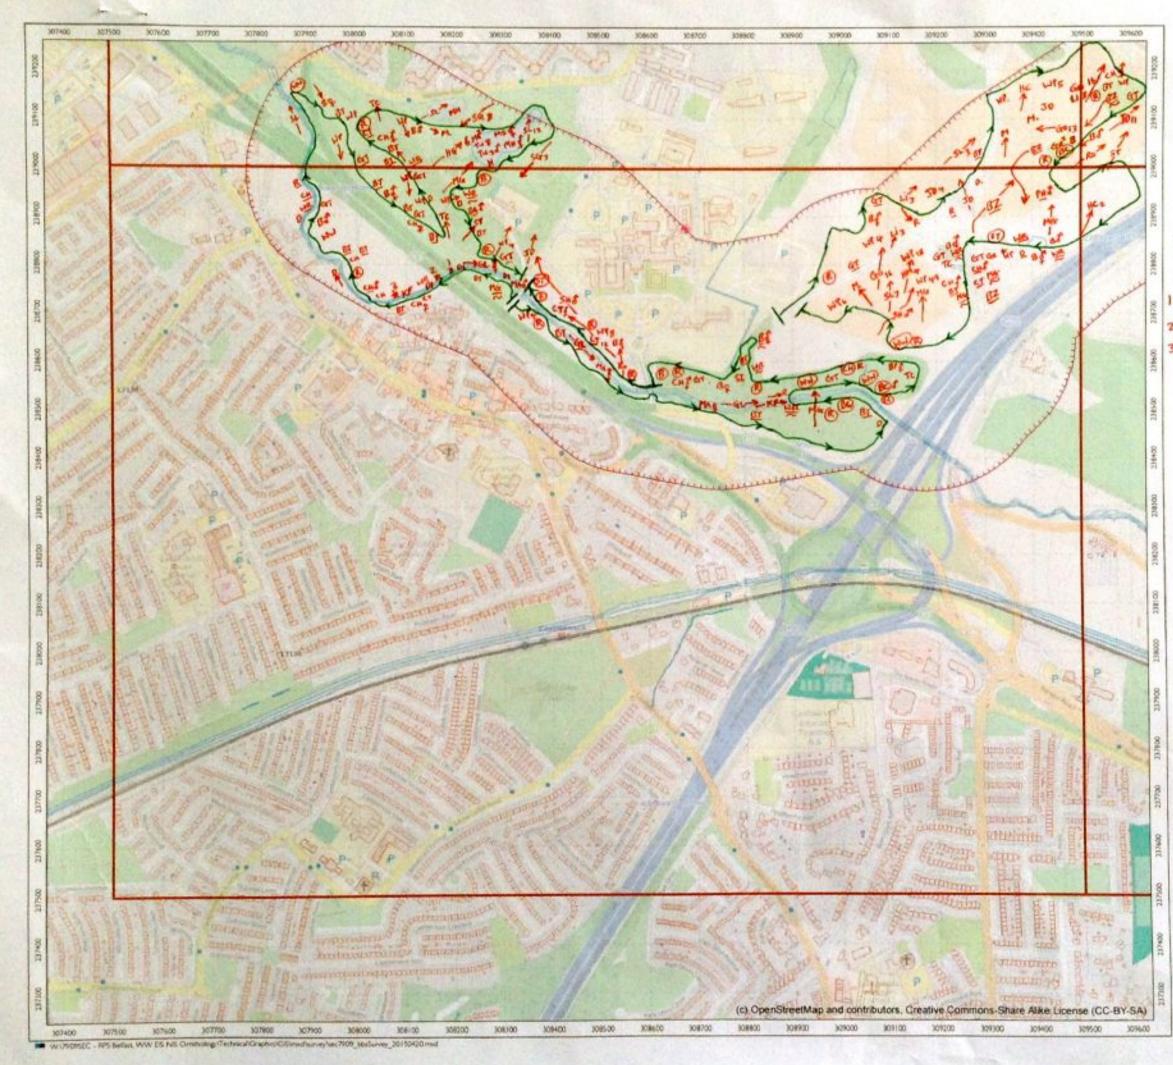

# APPENDIX 3 WINTER 2015 (NOVEMBER)

The data from the November 2015 winter walkover surveys were mapped, and are enclosed below (along with the associated survey recording sheets).

|                                                                          | -                             | Cher She          | 3    | Wind Speed                    | peed             |             | Direction          | RainSnow                       | M                 | Claud<br>Cover          | Cloud Height                                | Visibility                                                                           |
|--------------------------------------------------------------------------|-------------------------------|-------------------|------|-------------------------------|------------------|-------------|--------------------|--------------------------------|-------------------|-------------------------|---------------------------------------------|--------------------------------------------------------------------------------------|
| RPS                                                                      |                               | weance January    | ē    |                               | Beaulor          | n Moh       |                    |                                |                   |                         | Househ of should                            |                                                                                      |
| Sile                                                                     | ى                             | 600               |      | Calm<br>Light air             |                  |             | z¥                 | None<br>Drizzle/Mist           |                   | h eightra<br>e.g. 3:6   | above average<br>shove average<br>hoinhi ol | Poor (<1km) D<br>Moderare (1-3km) 1                                                  |
| Date                                                                     | 91                            | SI 02/11/91       | n    | Light breeze<br>Gentis breeze | D                | 4-7<br>8-12 | ш үл<br>Ш          | Light showers<br>Heavy showers | wars 2<br>Dwars 3 |                         | viewshed                                    | Good (+ 3km) 2                                                                       |
| Survey                                                                   | 3                             | ULLER LOO         | 0.   | Mod. breaze<br>Fresh broeze   |                  | 13-18       | ы<br>Va            | Heavy rain<br>Lying Snow       | 3                 | Frost                   | <150m 0<br>150-500m -                       |                                                                                      |
| Observer                                                                 | Ż                             | N. Veel           |      | Strong breeze                 | JTBB28 6         | 25.31       | MM                 | S Runfa                        |                   |                         |                                             |                                                                                      |
| Start Time                                                               | $\vdash$                      | 08:30             |      | Fresh gale                    |                  | 9446        |                    | On sile                        |                   | Ground 1                | _                                           | Please be as accurate as possible, with<br>weather details, entering only one figure |
| Finish Time                                                              | -                             | 15:30             |      | Whole gale                    |                  |             |                    |                                |                   |                         | _                                           | nor a range. e.g. WS - 5, not 5-5.<br>Use notes for extra into.                      |
| Sheet 1/                                                                 | &[ ]\$                        | ] Maps attached   | ched | Hurricane                     |                  | 73+         |                    |                                |                   |                         | E.g. WS · 5, gusting 6 (in notes).          | ng 6 (m noles).                                                                      |
| Weather                                                                  | Wind                          | Wind<br>directing | Rain | Cloud                         | Cloud            | Visibility  | Frast              | Snow                           | Notes/e.g.        | Notes(e.g. temperature) | rrej                                        |                                                                                      |
| Hr 18:30                                                                 | -                             | S.C.              | ٥    | -                             | 116121           | ~           | Ì                  | 1                              | 2°6               |                         |                                             |                                                                                      |
| Hr 29:56                                                                 | m                             | 3                 | 0    | 6/8                           | 14               | 5           | ł                  | l                              | 2.2               |                         |                                             |                                                                                      |
| Hr 314:30                                                                | e                             | 35                | 0    | 8/8                           | 2                | 2           | 1                  | l                              | 202               |                         |                                             |                                                                                      |
| Hr 4 16:30                                                               | ~                             | S                 | 4    | 5/2                           | _                | 2           | l                  |                                | م<br>م            |                         |                                             |                                                                                      |
| Hr 5 1213                                                                | ~                             | s<br>S            |      | 218                           | _                | _           |                    | 1                              | 900               |                         |                                             |                                                                                      |
| Hr 6 ()'3e                                                               | 4                             | 3<br>N            | 2    | 8/8                           | -                | 4           | 1                  | ł                              | 800               |                         |                                             |                                                                                      |
| Hr 714:30                                                                | ÷                             | SU                | 2    | 818                           | -                | 第1          | ļ                  | 1                              | 28                |                         |                                             |                                                                                      |
| Hr 8                                                                     |                               |                   |      |                               |                  |             |                    |                                |                   |                         |                                             |                                                                                      |
| Field Notes:<br>Maps altached                                            | ached                         |                   |      |                               |                  |             |                    |                                |                   |                         |                                             |                                                                                      |
|                                                                          |                               |                   |      |                               |                  |             |                    |                                |                   |                         |                                             |                                                                                      |
| For office use only. NB-<br>Initial <u>AND</u> date <u>ALL</u><br>boxes. | e only. NB-<br>ate <u>ALL</u> | Logged            |      | Databa                        | Database Entered |             | Database Validated | /alidated                      | GISI              | GIS Entered             | GIS Validated                               | lidated                                                                              |
|                                                                          |                               |                   |      |                               |                  |             |                    |                                |                   |                         |                                             |                                                                                      |