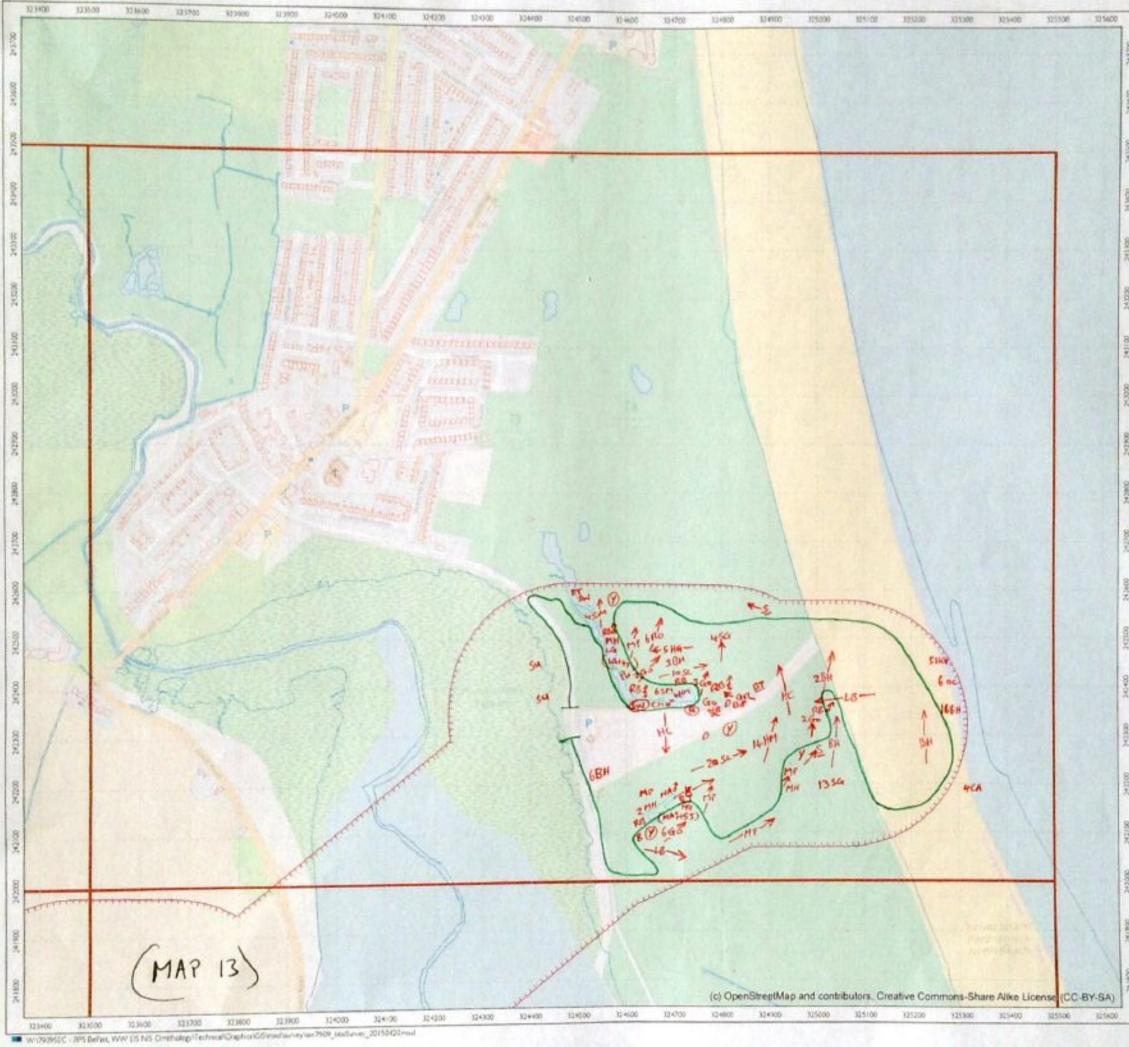

# APPENDIX 3 WINTER 2015 (NOVEMBER)

The data from the November 2015 winter walkover surveys were mapped, and are enclosed below (along with the associated survey recording sheets).

|                                                                          | -                             | Cher She          | 3    | Wind Speed                    | peed             |             | Direction          | RainSnow                       | M                 | Claud<br>Cover          | Cloud Height                                | Visibility                                                                           |
|--------------------------------------------------------------------------|-------------------------------|-------------------|------|-------------------------------|------------------|-------------|--------------------|--------------------------------|-------------------|-------------------------|---------------------------------------------|--------------------------------------------------------------------------------------|
| RPS                                                                      |                               | weance January    | ē    |                               | Beaulor          | n Moh       |                    |                                |                   |                         | Househ of should                            |                                                                                      |
| Sile                                                                     | ى                             | 600               |      | Calm<br>Light air             |                  |             | z¥                 | None<br>Drizzle/Mist           |                   | h eightra<br>e.g. 3:6   | above average<br>shove average<br>hoinhi ol | Poor (<1km) D<br>Moderare (1-3km) 1                                                  |
| Date                                                                     | 91                            | SI 02/11/91       | n    | Light breeze<br>Gentis breeze | D                | 4-7<br>8-12 | ш үл<br>Ш          | Light showers<br>Heavy showers | wars 2<br>Dwars 3 |                         | viewshed                                    | Good (+ 3km) 2                                                                       |
| Survey                                                                   | 3                             | ULLER LOO         | 0.   | Mod. breaze<br>Fresh broeze   |                  | 13-18       | ы<br>Va            | Heavy rain<br>Lying Snow       | 3                 | Frost                   | <150m 0<br>150-500m -                       |                                                                                      |
| Observer                                                                 | Ż                             | N. Veel           |      | Strong breeze                 | JTBB28 6         | 25.31       | MM                 | S Runfa                        |                   |                         |                                             |                                                                                      |
| Start Time                                                               | $\vdash$                      | 08:30             |      | Fresh gale                    |                  | 9446        |                    | On sile                        |                   | Ground 1                | _                                           | Please be as accurate as possible, with<br>weather details, entering only one figure |
| Finish Time                                                              | -                             | 15:30             |      | Whole gale                    |                  |             |                    |                                |                   |                         | _                                           | nor a range. e.g. WS - 5, not 5-5.<br>Use notes for extra into.                      |
| Sheet 1/                                                                 | &[ ]\$                        | ] Maps attached   | ched | Hurricane                     |                  | 73+         |                    |                                |                   |                         | E.g. WS · 5, gusting 6 (in notes).          | ng 6 (m noles).                                                                      |
| Weather                                                                  | Wind                          | Wind<br>directing | Rain | Cloud                         | Cloud            | Visibility  | Frast              | Snow                           | Notes/e.g.        | Notes(e.g. temperature) | rrej                                        |                                                                                      |
| Hr 18:30                                                                 | -                             | S.C.              | ٥    | -                             | 116121           | ~           | Ì                  | 1                              | 2°6               |                         |                                             |                                                                                      |
| Hr 29:56                                                                 | m                             | 3                 | 0    | 6/8                           | 14               | 5           | ł                  | l                              | 2.2               |                         |                                             |                                                                                      |
| Hr 314:30                                                                | e                             | 35                | 0    | 8/8                           | 2                | 2           | 1                  | l                              | 202               |                         |                                             |                                                                                      |
| Hr 4 16:30                                                               | ~                             | S                 | 4    | 5/2                           | _                | 2           | l                  |                                | م<br>م            |                         |                                             |                                                                                      |
| Hr 5 1213                                                                | ~                             | s<br>S            |      | 218                           | _                | _           |                    | 1                              | 900               |                         |                                             |                                                                                      |
| Hr 6 ()'3e                                                               | 4                             | 3<br>N            | 2    | 8/8                           | -                | 4           | 1                  | ł                              | 800               |                         |                                             |                                                                                      |
| Hr 714:30                                                                | ÷                             | SU                | 2    | 818                           | -                | 第1          | ļ                  | 1                              | 28                |                         |                                             |                                                                                      |
| Hr 8                                                                     |                               |                   |      |                               |                  |             |                    |                                |                   |                         |                                             |                                                                                      |
| Field Notes:<br>Maps altached                                            | ached                         |                   |      |                               |                  |             |                    |                                |                   |                         |                                             |                                                                                      |
|                                                                          |                               |                   |      |                               |                  |             |                    |                                |                   |                         |                                             |                                                                                      |
| For office use only. NB-<br>Initial <u>AND</u> date <u>ALL</u><br>boxes. | e only. NB-<br>ate <u>ALL</u> | Logged            |      | Databa                        | Database Entered |             | Database Validated | /alidated                      | GISI              | GIS Entered             | GIS Validated                               | lidated                                                                              |
|                                                                          |                               |                   |      |                               |                  |             |                    |                                |                   |                         |                                             |                                                                                      |

|     | RPS<br>Winter Welkerer                                                                                         |
|-----|----------------------------------------------------------------------------------------------------------------|
|     | Surveyor: N. Veale                                                                                             |
|     | Date: 16 11 7016                                                                                               |
|     | Start time 8:30 End time: 15:30                                                                                |
|     | Please altach weather sheet<br>Notes:                                                                          |
|     |                                                                                                                |
|     |                                                                                                                |
|     |                                                                                                                |
|     |                                                                                                                |
|     |                                                                                                                |
|     | 6 77-8-19 <sup>7</sup> 10 1911 12 13                                                                           |
|     | 14 (155 18<br>177 18<br>(c) OpenStretulMap and                                                                 |
|     | Contributors, Creative<br>Commons-Share Alike                                                                  |
|     | Legend                                                                                                         |
|     | B65/VV/VO survey boundary (250 m<br>buffer, supplied 20140420, blus 250<br>m buffer of protruding access track |
| 101 | supplied 201509-7)                                                                                             |
|     |                                                                                                                |
|     | Greater Dublin Drainage                                                                                        |
|     | Greater Dublin Drainage<br>Breeding/winter bird survey                                                         |
|     |                                                                                                                |
|     | Breeding/winter bird survey                                                                                    |