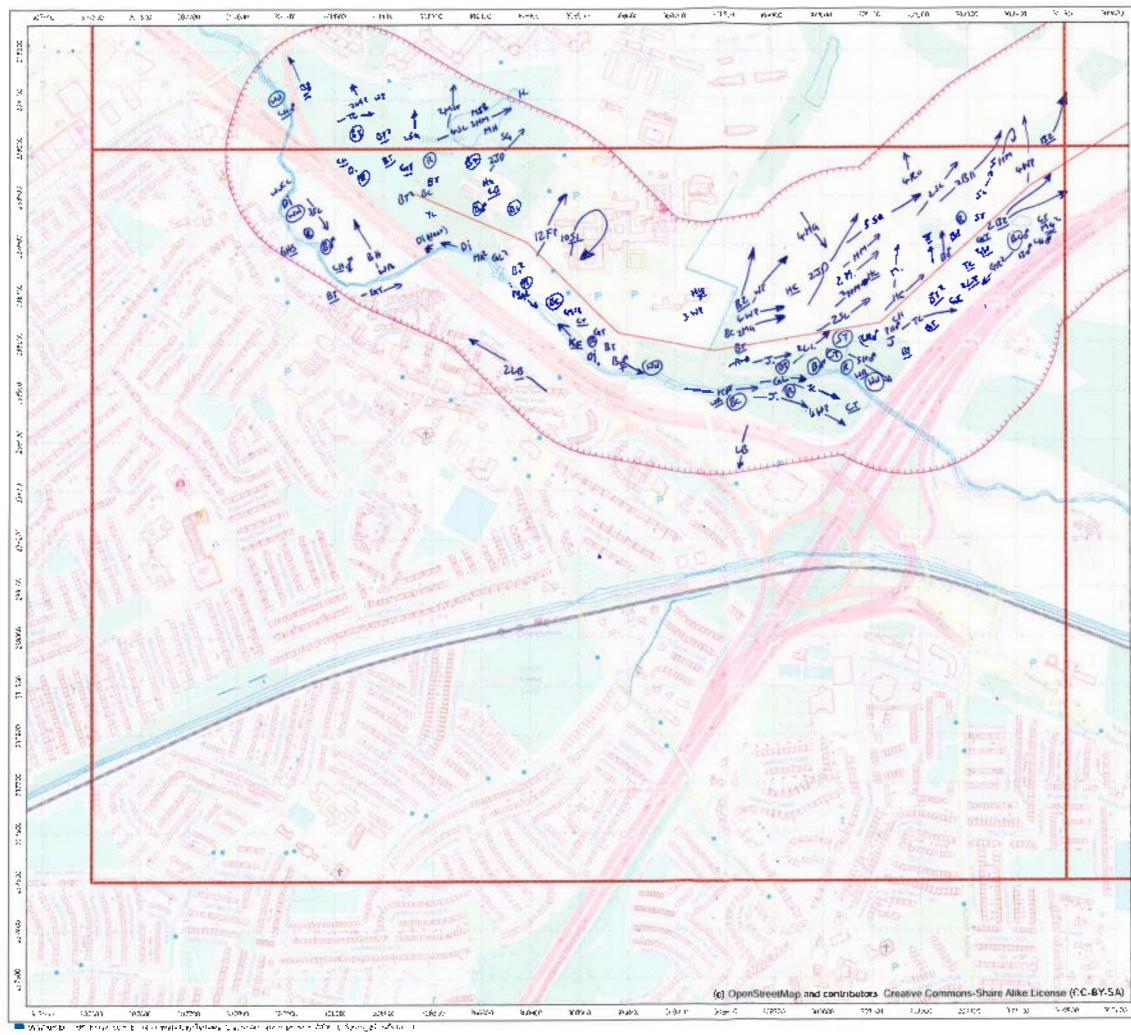

# APPENDIX 3 WINTER 2015 (NOVEMBER)

The data from the November 2015 winter walkover surveys were mapped, and are enclosed below (along with the associated survey recording sheets).

|                                                                          | -                             | Cher She          | 3    | Wind Speed                    | peed             |             | Direction          | RainSnow                       | M                 | Claud<br>Cover          | Cloud Height                                | Visibility                                                                           |
|--------------------------------------------------------------------------|-------------------------------|-------------------|------|-------------------------------|------------------|-------------|--------------------|--------------------------------|-------------------|-------------------------|---------------------------------------------|--------------------------------------------------------------------------------------|
| RPS                                                                      |                               | weance January    | ē    |                               | Beaulor          | n Moh       |                    |                                |                   |                         | Househ of should                            |                                                                                      |
| Sile                                                                     | ى                             | 600               |      | Calm<br>Light air             |                  |             | z¥                 | None<br>Drizzle/Mist           |                   | h eightra<br>e.g. 3:6   | above average<br>shove average<br>hoinhi ol | Poor (<1km) D<br>Moderare (1-3km) 1                                                  |
| Date                                                                     | 91                            | SI 02/11/91       | n    | Light breeze<br>Gentis breeze | D                | 4-7<br>8-12 | ш үл<br>Ш          | Light showers<br>Heavy showers | wars 2<br>Dwars 3 |                         | viewshed                                    | Good (+ 3km) 2                                                                       |
| Survey                                                                   | 3                             | ULLER LOO         | 0.   | Mod. breaze<br>Fresh broeze   |                  | 13-18       | ы<br>Va            | Heavy rain<br>Lying Snow       | 3                 | Frost                   | <150m 0<br>150-500m -                       |                                                                                      |
| Observer                                                                 | Ż                             | N. Veel           |      | Strong breeze                 | JTBB28 6         | 25.31       | MM                 | S Runfa                        |                   |                         |                                             |                                                                                      |
| Start Time                                                               | $\vdash$                      | 08:30             |      | Fresh gale                    |                  | 9446        |                    | On sile                        |                   | Ground 1                | _                                           | Please be as accurate as possible, with<br>weather details, entering only one figure |
| Finish Time                                                              | -                             | 15:30             |      | Whole gale                    |                  |             |                    |                                |                   |                         | _                                           | nor a range. e.g. WS - 5, not 5-5.<br>Use notes for extra into.                      |
| Sheet 1/                                                                 | &[ ]\$                        | ] Maps attached   | ched | Hurricane                     |                  | 73+         |                    |                                |                   |                         | E.g. WS · 5, gusting 6 (in notes).          | ng 6 (m noles).                                                                      |
| Weather                                                                  | Wind                          | Wind<br>directing | Rain | Cloud                         | Cloud            | Visibility  | Frast              | Snow                           | Notes/e.g.        | Notes(e.g. temperature) | rrej                                        |                                                                                      |
| Hr 18:30                                                                 | -                             | S.C.              | ٥    | -                             | 116121           | ~           | Ì                  | 1                              | 2°6               |                         |                                             |                                                                                      |
| Hr 29:56                                                                 | m                             | 3                 | 0    | 6/8                           | 14               | 5           | ł                  | l                              | 2.2               |                         |                                             |                                                                                      |
| Hr 314:30                                                                | e                             | 35                | 0    | 8/8                           | 2                | 2           | 1                  | l                              | 202               |                         |                                             |                                                                                      |
| Hr 4 16:30                                                               | ~                             | S                 | 4    | 5/2                           | _                | 2           | l                  |                                | م<br>م            |                         |                                             |                                                                                      |
| Hr 5 1213                                                                | ~                             | s<br>S            |      | 218                           | _                | _           |                    | 1                              | 900               |                         |                                             |                                                                                      |
| Hr 6 ()'3e                                                               | 4                             | 3<br>N            | 2    | 8/8                           | -                | 4           | 1                  | ł                              | 800               |                         |                                             |                                                                                      |
| Hr 714:30                                                                | ÷                             | SU                | 2    | 818                           | -                | 第1          | ļ                  | 1                              | 28                |                         |                                             |                                                                                      |
| Hr 8                                                                     |                               |                   |      |                               |                  |             |                    |                                |                   |                         |                                             |                                                                                      |
| Field Notes:<br>Maps altached                                            | ached                         |                   |      |                               |                  |             |                    |                                |                   |                         |                                             |                                                                                      |
|                                                                          |                               |                   |      |                               |                  |             |                    |                                |                   |                         |                                             |                                                                                      |
| For office use only. NB-<br>Initial <u>AND</u> date <u>ALL</u><br>boxes. | e only. NB-<br>ate <u>ALL</u> | Logged            |      | Databa                        | Database Entered |             | Database Validated | /alidated                      | GISI              | GIS Entered             | GIS Validated                               | lidated                                                                              |
|                                                                          |                               |                   |      |                               |                  |             |                    |                                |                   |                         |                                             |                                                                                      |

|     | RPS<br>Winter Welkerer                                                                                         |
|-----|----------------------------------------------------------------------------------------------------------------|
|     | Surveyor: N. Veale                                                                                             |
|     | Date: 16 11 7016                                                                                               |
|     | Start time 8:30 End time: 15:30                                                                                |
|     | Please altach weather sheet<br>Notes:                                                                          |
|     |                                                                                                                |
|     |                                                                                                                |
|     |                                                                                                                |
|     |                                                                                                                |
|     |                                                                                                                |
|     | 6 77-8-19 <sup>7</sup> 10 1911 12 13                                                                           |
|     | 14 (155 18<br>177 18<br>(c) OpenStretulMap and                                                                 |
|     | Contributors, Creative<br>Commons-Share Alike                                                                  |
|     | Legend                                                                                                         |
|     | B65/VV/VO survey boundary (250 m<br>buffer, supplied 20140420, blus 250<br>m buffer of protruding access track |
| 101 | supplied 201509-7)                                                                                             |
|     |                                                                                                                |
|     | Greater Dublin Drainage                                                                                        |
|     | Greater Dublin Drainage<br>Breeding/winter bird survey                                                         |
|     |                                                                                                                |
|     | Breeding/winter bird survey                                                                                    |