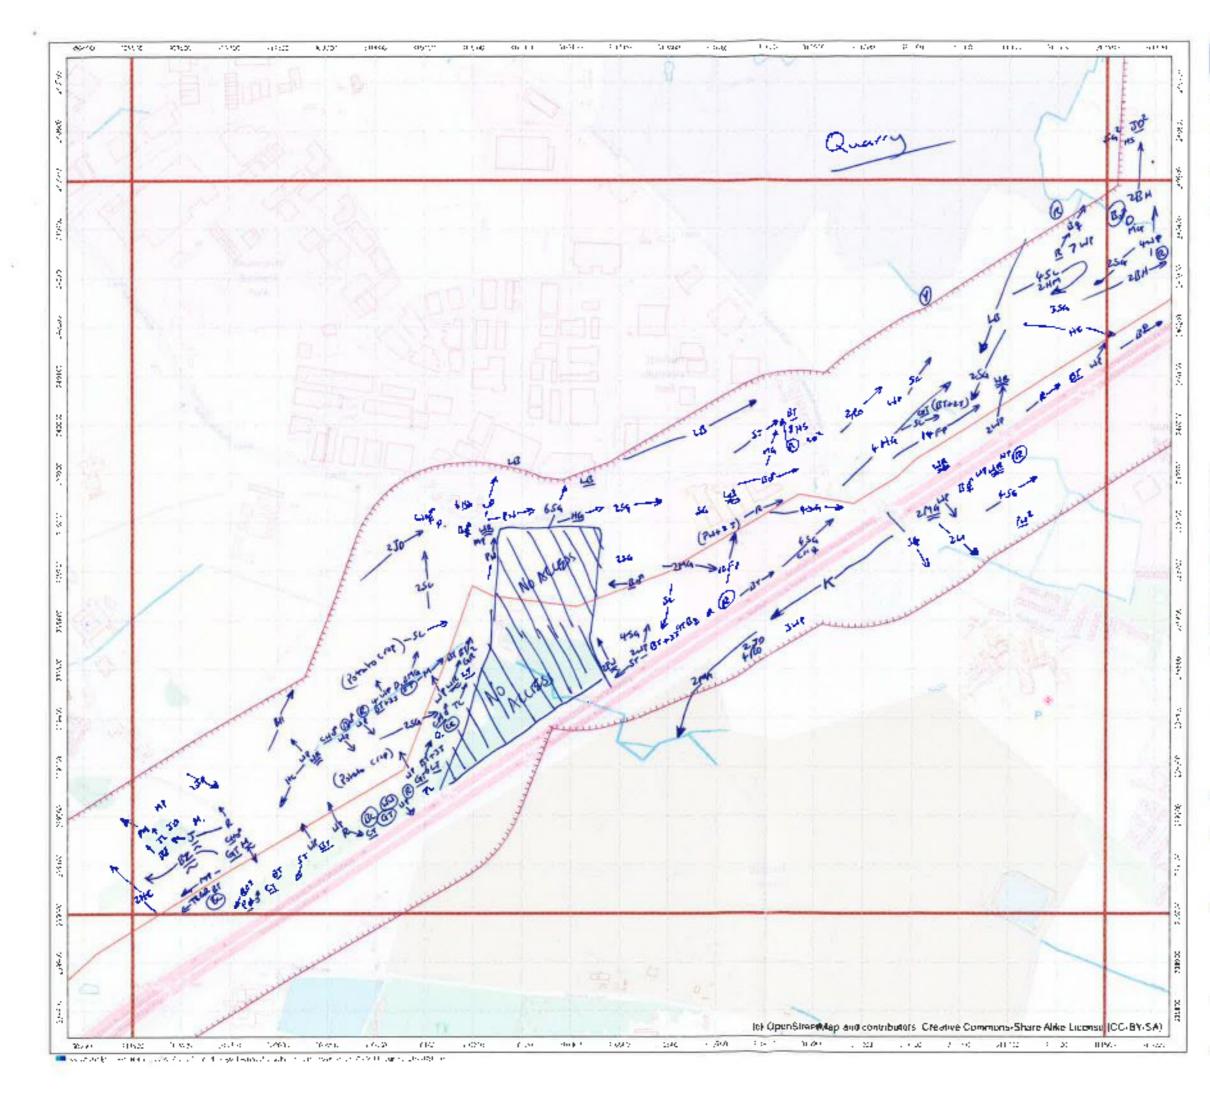

# APPENDIX 3 WINTER 2015 (NOVEMBER)

The data from the November 2015 winter walkover surveys were mapped, and are enclosed below (along with the associated survey recording sheets).

|                                                                          | -                             | Cher She          | 3    | Wind Speed                    | peed             |             | Direction          | RainSnow                       | M                 | Claud<br>Cover          | Cloud Height                                | Visibility                                                                           |
|--------------------------------------------------------------------------|-------------------------------|-------------------|------|-------------------------------|------------------|-------------|--------------------|--------------------------------|-------------------|-------------------------|---------------------------------------------|--------------------------------------------------------------------------------------|
| RPS                                                                      |                               | weance January    | ē    |                               | Beaulor          | n Moh       |                    |                                |                   |                         | Househ of should                            |                                                                                      |
| Sile                                                                     | ى                             | 600               |      | Calm<br>Light air             |                  |             | z¥                 | None<br>Drizzle/Mist           |                   | h eightra<br>e.g. 3:6   | above average<br>shove average<br>hoinhi ol | Poor (<1km) D<br>Moderare (1-3km) 1                                                  |
| Date                                                                     | 91                            | SI 02/11/91       | n    | Light breeze<br>Gentis breeze | D                | 4-7<br>8-12 | ш үл<br>Ш          | Light showers<br>Heavy showers | wars 2<br>Dwars 3 |                         | viewshed                                    | Good (+ 3km) 2                                                                       |
| Survey                                                                   | 3                             | ULLER LOO         | 0.   | Mod. breaze<br>Fresh broeze   |                  | 13-18       | ы<br>Va            | Heavy rain<br>Lying Snow       | 3                 | Frost                   | <150m 0<br>150-500m -                       |                                                                                      |
| Observer                                                                 | Ż                             | N. Veel           |      | Strong breeze                 | JTBB28 6         | 25.31       | MM                 | S Runfa                        |                   |                         |                                             |                                                                                      |
| Start Time                                                               | $\vdash$                      | 08:30             |      | Fresh gale                    |                  | 9446        |                    | On sile                        |                   | Ground 1                | _                                           | Please be as accurate as possible, with<br>weather details, entering only one figure |
| Finish Time                                                              | -                             | 15:30             |      | Whole gale                    |                  |             |                    |                                |                   |                         | _                                           | nor a range. e.g. WS - 5, not 5-5.<br>Use notes for extra into.                      |
| Sheet 1/                                                                 | &[ ]\$                        | ] Maps attached   | ched | Hurricane                     |                  | 73+         |                    |                                |                   |                         | E.g. WS · 5, gusting 6 (in notes).          | ng 6 (m noles).                                                                      |
| Weather                                                                  | Wind                          | Wind<br>directing | Rain | Cloud                         | Cloud            | Visibility  | Frast              | Snow                           | Notes/e.g.        | Notes(e.g. temperature) | rrej                                        |                                                                                      |
| Hr 18:30                                                                 | -                             | S.C.              | ٥    | -                             | 116121           | ~           | Ì                  | 1                              | 2°6               |                         |                                             |                                                                                      |
| Hr 29:56                                                                 | m                             | 3                 | 0    | 6/8                           | 14               | 5           | ł                  | l                              | 2.2               |                         |                                             |                                                                                      |
| Hr 314:30                                                                | e                             | 35                | 0    | 8/8                           | 2                | 2           | 1                  | l                              | 202               |                         |                                             |                                                                                      |
| Hr 4 16:30                                                               | ~                             | S                 | 4    | 5/2                           | _                | 2           | l                  |                                | م<br>م            |                         |                                             |                                                                                      |
| Hr 5 1213                                                                | ~                             | s<br>S            |      | 218                           | _                | _           |                    | 1                              | 900               |                         |                                             |                                                                                      |
| Hr 6 ()'3e                                                               | 4                             | 3<br>N            | 2    | 8/8                           | -                | 4           | 1                  | ł                              | 800               |                         |                                             |                                                                                      |
| Hr 714:30                                                                | ÷                             | SU                | 2    | 818                           | -                | 第1          | ļ                  | 1                              | 28                |                         |                                             |                                                                                      |
| Hr 8                                                                     |                               |                   |      |                               |                  |             |                    |                                |                   |                         |                                             |                                                                                      |
| Field Notes:<br>Maps altached                                            | ached                         |                   |      |                               |                  |             |                    |                                |                   |                         |                                             |                                                                                      |
|                                                                          |                               |                   |      |                               |                  |             |                    |                                |                   |                         |                                             |                                                                                      |
| For office use only. NB-<br>Initial <u>AND</u> date <u>ALL</u><br>boxes. | e only. NB-<br>ate <u>ALL</u> | Logged            |      | Databa                        | Database Entered |             | Database Validated | /alidated                      | GISI              | GIS Entered             | GIS Validated                               | lidated                                                                              |
|                                                                          |                               |                   |      |                               |                  |             |                    |                                |                   |                         |                                             |                                                                                      |