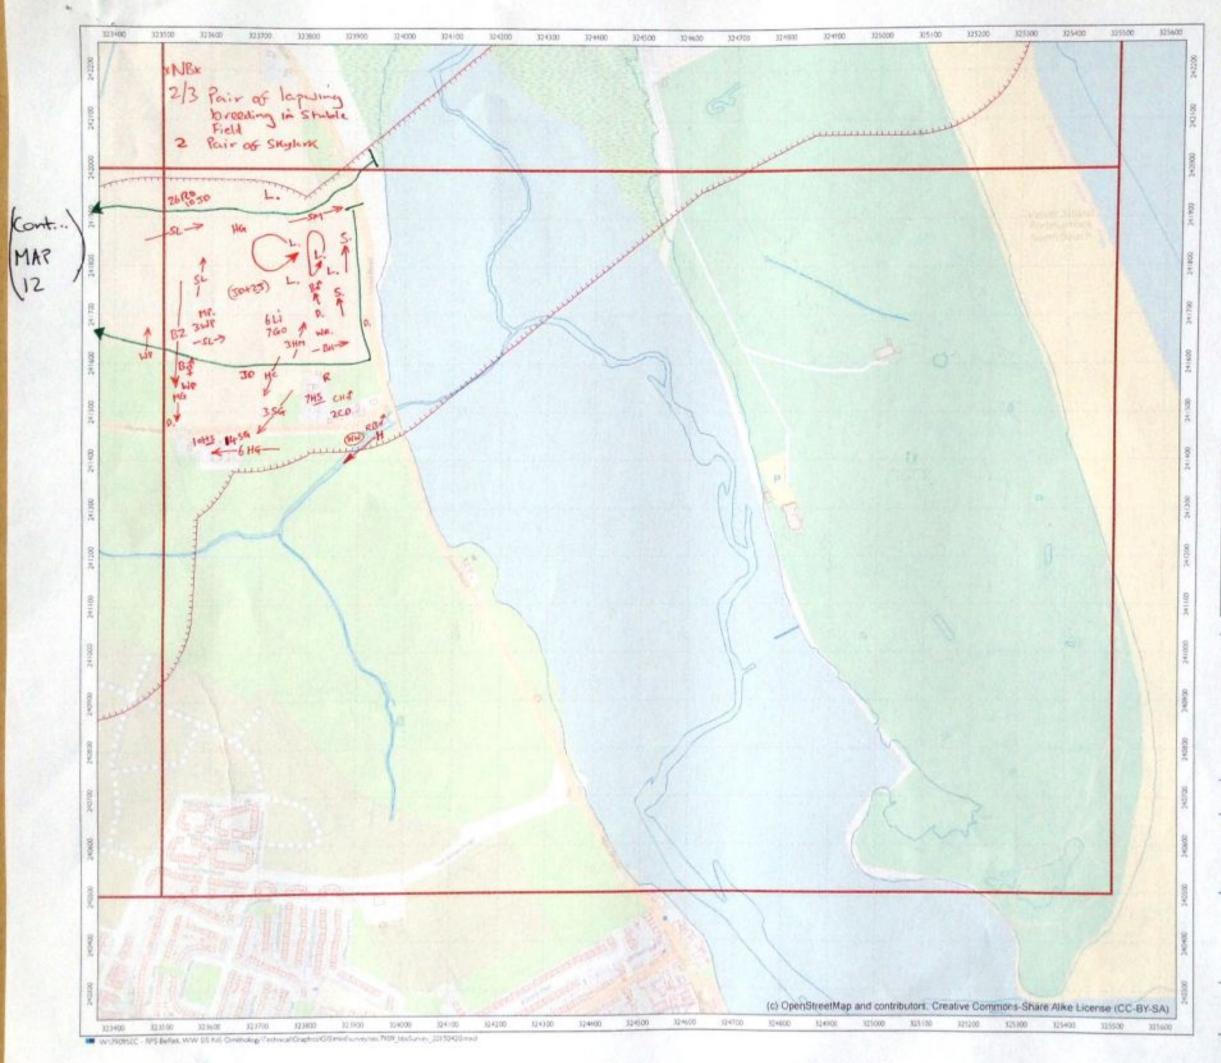

# APPENDIX 3 WINTER 2015 (NOVEMBER)

The data from the November 2015 winter walkover surveys were mapped, and are enclosed below (along with the associated survey recording sheets).

|                                                                          | -                             | Cher She          | 3    | Wind Speed                    | peed             |             | Direction          | RainSnow                       | M                 | Claud<br>Cover          | Cloud Height                                | Visibility                                                                           |
|--------------------------------------------------------------------------|-------------------------------|-------------------|------|-------------------------------|------------------|-------------|--------------------|--------------------------------|-------------------|-------------------------|---------------------------------------------|--------------------------------------------------------------------------------------|
| RPS                                                                      |                               | weance January    | ē    |                               | Beaulor          | n Moh       |                    |                                |                   |                         | Househ of should                            |                                                                                      |
| Sile                                                                     | ى                             | 600               |      | Calm<br>Light air             |                  |             | z¥                 | None<br>Drizzle/Mist           |                   | h eightra<br>e.g. 3:6   | above average<br>shove average<br>hoinhi ol | Poor (<1km) D<br>Moderare (1-3km) 1                                                  |
| Date                                                                     | 91                            | SI 02/11/91       | n    | Light breeze<br>Gentis breeze | D                | 4-7<br>8-12 | ш үл<br>Ш          | Light showers<br>Heavy showers | wars 2<br>Dwars 3 |                         | viewshed                                    | Good (+ 3km) 2                                                                       |
| Survey                                                                   | 3                             | ULLER LOO         | 0.   | Mod. breaze<br>Fresh broeze   |                  | 13-18       | ы<br>Va            | Heavy rain<br>Lying Snow       | 3                 | Frost                   | <150m 0<br>150-500m -                       |                                                                                      |
| Observer                                                                 | Ż                             | N. Veel           |      | Strong breeze                 | JTBB28 6         | 25.31       | MM                 | S Runfa                        |                   |                         |                                             |                                                                                      |
| Start Time                                                               | $\vdash$                      | 08:30             |      | Fresh gale                    |                  | 9446        |                    | On sile                        |                   | Ground 1                | _                                           | Please be as accurate as possible, with<br>weather details, entering only one figure |
| Finish Time                                                              | -                             | 15:30             |      | Whole gale                    |                  |             |                    |                                |                   |                         | _                                           | nor a range. e.g. WS - 5, not 5-5.<br>Use notes for extra into.                      |
| Sheet 1/                                                                 | &[ ]\$                        | ] Maps attached   | ched | Hurricane                     |                  | 73+         |                    |                                |                   |                         | E.g. WS · 5, gusting 6 (in notes).          | ng 6 (m noles).                                                                      |
| Weather                                                                  | Wind                          | Wind<br>directing | Rain | Cloud                         | Cloud            | Visibility  | Frast              | Snow                           | Notes/e.g.        | Notes(e.g. temperature) | rrej                                        |                                                                                      |
| Hr 18:30                                                                 | -                             | S.C.              | ٥    | -                             | 116121           | ~           | Ì                  | 1                              | 2°6               |                         |                                             |                                                                                      |
| Hr 29:56                                                                 | m                             | 3                 | 0    | 6/8                           | 14               | 5           | ł                  | l                              | 2.2               |                         |                                             |                                                                                      |
| Hr 314:30                                                                | e                             | 35                | 0    | 8/8                           | 2                | 2           | 1                  | l                              | 202               |                         |                                             |                                                                                      |
| Hr 4 16:30                                                               | ~                             | S                 | 4    | 5/2                           | _                | 2           | l                  |                                | م<br>م            |                         |                                             |                                                                                      |
| Hr 5 1213                                                                | ~                             | s<br>S            |      | 218                           | _                | _           |                    | 1                              | 900               |                         |                                             |                                                                                      |
| Hr 6 ()'3e                                                               | 4                             | 3<br>N            | 2    | 8/8                           | -                | 4           | 1                  | ł                              | 800               |                         |                                             |                                                                                      |
| Hr 714:30                                                                | ÷                             | SU                | 2    | 818                           | -                | 第1          | ļ                  | 1                              | 28                |                         |                                             |                                                                                      |
| Hr 8                                                                     |                               |                   |      |                               |                  |             |                    |                                |                   |                         |                                             |                                                                                      |
| Field Notes:<br>Maps altached                                            | ached                         |                   |      |                               |                  |             |                    |                                |                   |                         |                                             |                                                                                      |
|                                                                          |                               |                   |      |                               |                  |             |                    |                                |                   |                         |                                             |                                                                                      |
| For office use only. NB-<br>Initial <u>AND</u> date <u>ALL</u><br>boxes. | e only. NB-<br>ate <u>ALL</u> | Logged            |      | Databa                        | Database Entered |             | Database Validated | /alidated                      | GISI              | GIS Entered             | GIS Validated                               | lidated                                                                              |
|                                                                          |                               |                   |      |                               |                  |             |                    |                                |                   |                         |                                             |                                                                                      |

|     | RPS<br>Winter Welkerer                                                                                         |
|-----|----------------------------------------------------------------------------------------------------------------|
|     | Surveyor: N. Veale                                                                                             |
|     | Date: 16 11 7016                                                                                               |
|     | Start time 8:30 End time: 15:30                                                                                |
|     | Please altach weather sheet<br>Notes:                                                                          |
|     |                                                                                                                |
|     |                                                                                                                |
|     |                                                                                                                |
|     |                                                                                                                |
|     |                                                                                                                |
|     | 6 77-8-19 <sup>7</sup> 10 1911 12 13                                                                           |
|     | 14 (155 18<br>177 18<br>(c) OpenStretulMap and                                                                 |
|     | Contributors, Creative<br>Commons-Share Alike                                                                  |
|     | Legend                                                                                                         |
|     | B65/VV/VO survey boundary (250 m<br>buffer, supplied 20140420, blus 250<br>m buffer of protruding access track |
| 101 | supplied 201509-7)                                                                                             |
|     |                                                                                                                |
|     | Greater Dublin Drainage                                                                                        |
|     | Greater Dublin Drainage<br>Breeding/winter bird survey                                                         |
|     |                                                                                                                |
|     | Breeding/winter bird survey                                                                                    |