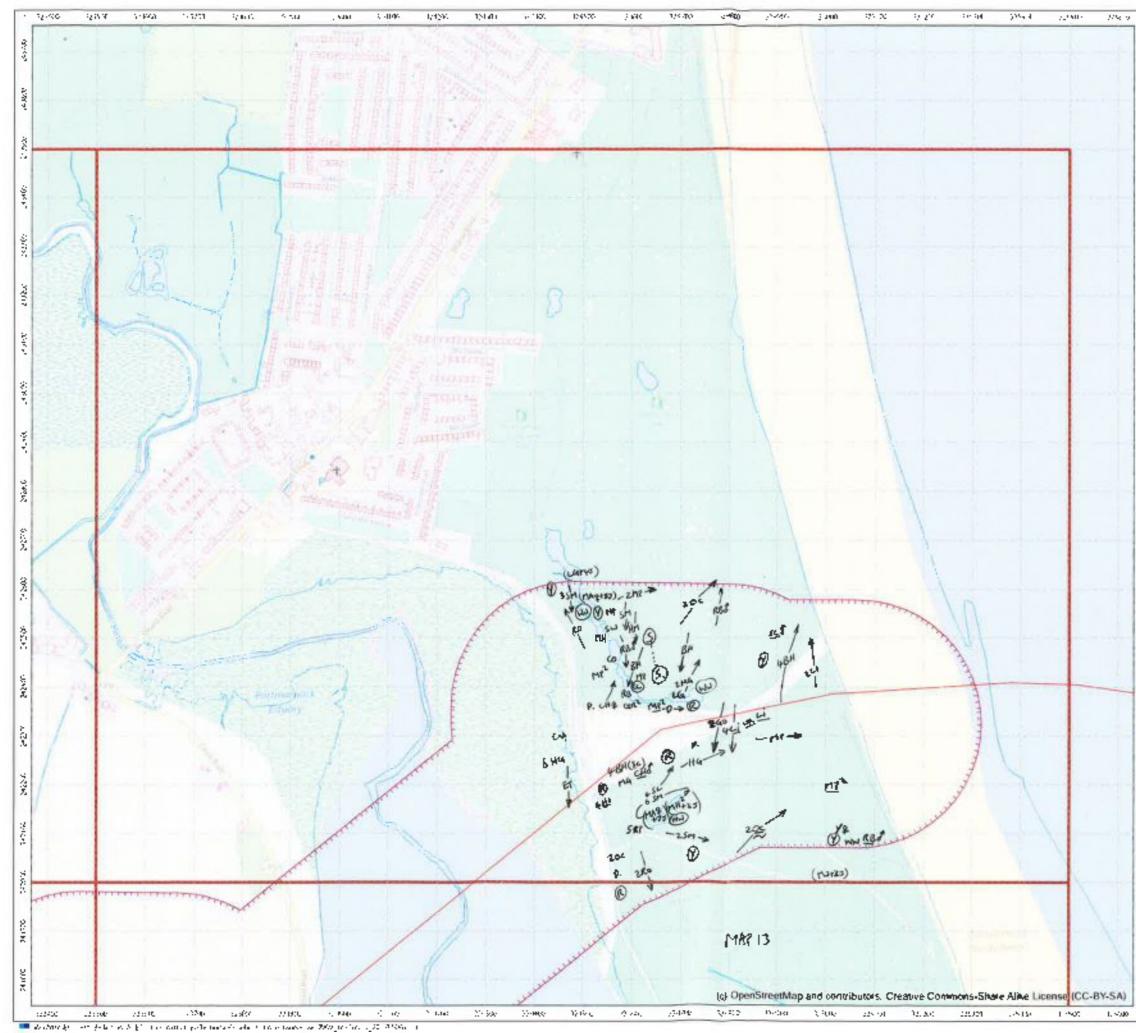

# APPENDIX 3 WINTER 2015 (NOVEMBER)

The data from the November 2015 winter walkover surveys were mapped, and are enclosed below (along with the associated survey recording sheets).

|                                                                          | -                             | Cher She          | 3    | Wind Speed                    | peed             |             | Direction          | RainSnow                       | M                 | Claud<br>Cover          | Cloud Height                                | Visibility                                                                           |
|--------------------------------------------------------------------------|-------------------------------|-------------------|------|-------------------------------|------------------|-------------|--------------------|--------------------------------|-------------------|-------------------------|---------------------------------------------|--------------------------------------------------------------------------------------|
| RPS                                                                      |                               | weance January    | ē    |                               | Beaulor          | n Moh       |                    |                                |                   |                         | Househ of should                            |                                                                                      |
| Sile                                                                     | ى                             | 600               |      | Calm<br>Light air             |                  |             | z¥                 | None<br>Drizzle/Mist           |                   | h eightra<br>e.g. 3:6   | above average<br>shove average<br>hoinhi ol | Poor (<1km) D<br>Moderare (1-3km) 1                                                  |
| Date                                                                     | 91                            | SI 02/11/91       | n    | Light breeze<br>Gentis breeze | D                | 4-7<br>8-12 | ш үл<br>Ш          | Light showers<br>Heavy showers | wars 2<br>Dwars 3 |                         | viewshed                                    | Good (+ 3km) 2                                                                       |
| Survey                                                                   | 3                             | ULLER LOO         | 0.   | Mod. breaze<br>Fresh broeze   |                  | 13-18       | ы<br>Va            | Heavy rain<br>Lying Snow       | 3                 | Frost                   | <150m 0<br>150-500m -                       |                                                                                      |
| Observer                                                                 | Ż                             | N. Veel           |      | Strong breeze                 | JTBB28 6         | 25.31       | MM                 | S Runfa                        |                   |                         |                                             |                                                                                      |
| Start Time                                                               | $\vdash$                      | 08:30             |      | Fresh gale                    |                  | 9446        |                    | On sile                        |                   | Ground 1                | _                                           | Please be as accurate as possible, with<br>weather details, entering only one figure |
| Finish Time                                                              | -                             | 15:30             |      | Whole gale                    |                  |             |                    |                                |                   |                         | _                                           | nor a range. e.g. WS - 5, not 5-5.<br>Use notes for extra into.                      |
| Sheet 1/                                                                 | &[ ]\$                        | ] Maps attached   | ched | Hurricane                     |                  | 73+         |                    |                                |                   |                         | E.g. WS · 5, gusting 6 (in notes).          | ng 6 (m noles).                                                                      |
| Weather                                                                  | Wind                          | Wind<br>directing | Rain | Cloud                         | Cloud            | Visibility  | Frast              | Snow                           | Notes/e.g.        | Notes(e.g. temperature) | rrej                                        |                                                                                      |
| Hr 18:30                                                                 | -                             | S.C.              | ٥    | -                             | 116121           | ~           | Ì                  | 1                              | 2°6               |                         |                                             |                                                                                      |
| Hr 29:56                                                                 | m                             | 3                 | 0    | 6/8                           | 14               | 5           | ł                  | l                              | 2.2               |                         |                                             |                                                                                      |
| Hr 314:30                                                                | e                             | 35                | 0    | 8/8                           | 2                | 2           | 1                  | l                              | 202               |                         |                                             |                                                                                      |
| Hr 4 16:30                                                               | ~                             | S                 | 4    | 5/2                           | _                | 2           | l                  |                                | م<br>م            |                         |                                             |                                                                                      |
| Hr 5 1213                                                                | ~                             | s<br>S            |      | 218                           | _                | _           |                    | 1                              | 900               |                         |                                             |                                                                                      |
| Hr 6 ()'3e                                                               | 4                             | 3<br>N            | 2    | 8/8                           | -                | 4           | 1                  | ł                              | 800               |                         |                                             |                                                                                      |
| Hr 714:30                                                                | ÷                             | SU                | 2    | 818                           | -                | 第1          | ļ                  | 1                              | 28                |                         |                                             |                                                                                      |
| Hr 8                                                                     |                               |                   |      |                               |                  |             |                    |                                |                   |                         |                                             |                                                                                      |
| Field Notes:<br>Maps altached                                            | ached                         |                   |      |                               |                  |             |                    |                                |                   |                         |                                             |                                                                                      |
|                                                                          |                               |                   |      |                               |                  |             |                    |                                |                   |                         |                                             |                                                                                      |
| For office use only. NB-<br>Initial <u>AND</u> date <u>ALL</u><br>boxes. | e only. NB-<br>ate <u>ALL</u> | Logged            |      | Databa                        | Database Entered |             | Database Validated | /alidated                      | GISI              | GIS Entered             | GIS Validated                               | lidated                                                                              |
|                                                                          |                               |                   |      |                               |                  |             |                    |                                |                   |                         |                                             |                                                                                      |