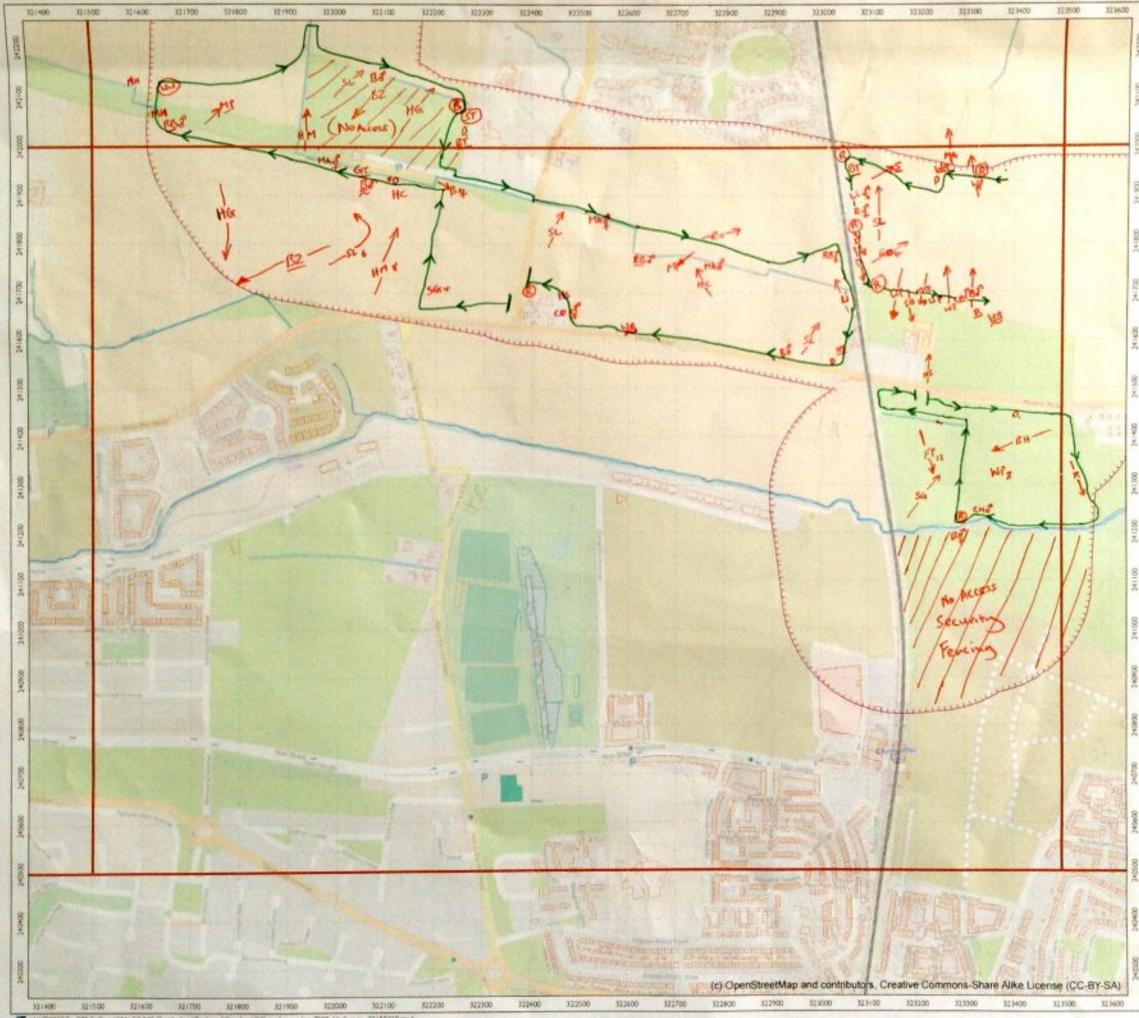

# APPENDIX 3 WINTER 2015 (NOVEMBER)

The data from the November 2015 winter walkover surveys were mapped, and are enclosed below (along with the associated survey recording sheets).

|                                                                          | -                             | Cher She          | 3    | Wind Speed                    | peed             |             | Direction          | RainSnow                       | M                 | Claud<br>Cover          | Cloud Height                                | Visibility                                                                           |
|--------------------------------------------------------------------------|-------------------------------|-------------------|------|-------------------------------|------------------|-------------|--------------------|--------------------------------|-------------------|-------------------------|---------------------------------------------|--------------------------------------------------------------------------------------|
| RPS                                                                      |                               | weance January    | ē    |                               | Beaulor          | n Moh       |                    |                                |                   |                         | Househ of should                            |                                                                                      |
| Sile                                                                     | ى                             | 600               |      | Calm<br>Light air             |                  |             | z¥                 | None<br>Drizzle/Mist           |                   | h eightra<br>e.g. 3:6   | above average<br>shove average<br>hoinhi ol | Poor (<1km) D<br>Moderare (1-3km) 1                                                  |
| Date                                                                     | 91                            | SI 02/11/91       | n    | Light breeze<br>Gentis breeze | D                | 4-7<br>8-12 | ш үл<br>Ш          | Light showers<br>Heavy showers | wars 2<br>Dwars 3 |                         | viewshed                                    | Good (+ 3km) 2                                                                       |
| Survey                                                                   | 3                             | ULLER LOO         | 0.   | Mod. breaze<br>Fresh broeze   |                  | 13-18       | ы<br>Va            | Heavy rain<br>Lying Snow       | 3                 | Frost                   | <150m 0<br>150-500m -                       |                                                                                      |
| Observer                                                                 | Ż                             | N. Veel           |      | Strong breeze                 | JTBB28 6         | 25.31       | MM                 | S Runfa                        |                   |                         |                                             |                                                                                      |
| Start Time                                                               | $\vdash$                      | 08:30             |      | Fresh gale                    |                  | 9446        |                    | On sile                        |                   | Ground 1                | _                                           | Please be as accurate as possible, with<br>weather details, entering only one figure |
| Finish Time                                                              | -                             | 15:30             |      | Whole gale                    |                  |             |                    |                                |                   |                         | _                                           | nor a range. e.g. WS - 5, not 5-5.<br>Use notes for extra into.                      |
| Sheet 1/                                                                 | &[ ]\$                        | ] Maps attached   | ched | Hurricane                     |                  | 73+         |                    |                                |                   |                         | E.g. WS · 5, gusting 6 (in notes).          | ng 6 (m noles).                                                                      |
| Weather                                                                  | Wind                          | Wind<br>directing | Rain | Cloud                         | Cloud            | Visibility  | Frast              | Snow                           | Notes/e.g.        | Notes(e.g. temperature) | rrej                                        |                                                                                      |
| Hr 18:30                                                                 | -                             | S.C.              | ٥    | -                             | 116121           | ~           | Ì                  | 1                              | 2°6               |                         |                                             |                                                                                      |
| Hr 29:56                                                                 | m                             | 3                 | 0    | 6/8                           | 14               | 5           | ł                  | l                              | 2.2               |                         |                                             |                                                                                      |
| Hr 314:30                                                                | e                             | 35                | 0    | 8/8                           | 2                | 2           | 1                  | l                              | 202               |                         |                                             |                                                                                      |
| Hr 4 16:30                                                               | ~                             | S                 | 4    | 5/2                           | _                | 2           | l                  |                                | م<br>م            |                         |                                             |                                                                                      |
| Hr 5 1213                                                                | ~                             | s<br>S            |      | 218                           | _                | _           |                    | 1                              | 900               |                         |                                             |                                                                                      |
| Hr 6 ()'3e                                                               | 4                             | 3<br>N            | 2    | 8/8                           | -                | 4           | 1                  | ł                              | 800               |                         |                                             |                                                                                      |
| Hr 714:30                                                                | ÷                             | SU                | 2    | 818                           | -                | 第1          | ļ                  | 1                              | 28                |                         |                                             |                                                                                      |
| Hr 8                                                                     |                               |                   |      |                               |                  |             |                    |                                |                   |                         |                                             |                                                                                      |
| Field Notes:<br>Maps altached                                            | ached                         |                   |      |                               |                  |             |                    |                                |                   |                         |                                             |                                                                                      |
|                                                                          |                               |                   |      |                               |                  |             |                    |                                |                   |                         |                                             |                                                                                      |
| For office use only. NB-<br>Initial <u>AND</u> date <u>ALL</u><br>boxes. | e only. NB-<br>ate <u>ALL</u> | Logged            |      | Databa                        | Database Entered |             | Database Validated | /alidated                      | GISI              | GIS Entered             | GIS Validated                               | lidated                                                                              |
|                                                                          |                               |                   |      |                               |                  |             |                    |                                |                   |                         |                                             |                                                                                      |

|     | RPS<br>Winter Welkerer                                                                                         |
|-----|----------------------------------------------------------------------------------------------------------------|
|     | Surveyor: N. Veale                                                                                             |
|     | Date: 16 11 7016                                                                                               |
|     | Start time 8:30 End time: 15:30                                                                                |
|     | Please altach weather sheet<br>Notes:                                                                          |
|     |                                                                                                                |
|     |                                                                                                                |
|     |                                                                                                                |
|     |                                                                                                                |
|     |                                                                                                                |
|     | 6 77-8-19 <sup>7</sup> 10 1911 12 13                                                                           |
|     | 14 (155 18<br>177 18<br>(c) OpenStretulMap and                                                                 |
|     | Contributors, Creative<br>Commons-Share Alike                                                                  |
|     | Legend                                                                                                         |
|     | B65/VV/VO survey boundary (250 m<br>buffer, supplied 20140420, blus 250<br>m buffer of protruding access track |
| 101 | supplied 201509-7)                                                                                             |
|     |                                                                                                                |
|     | Greater Dublin Drainage                                                                                        |
|     | Greater Dublin Drainage<br>Breeding/winter bird survey                                                         |
|     |                                                                                                                |
|     | Breeding/winter bird survey                                                                                    |