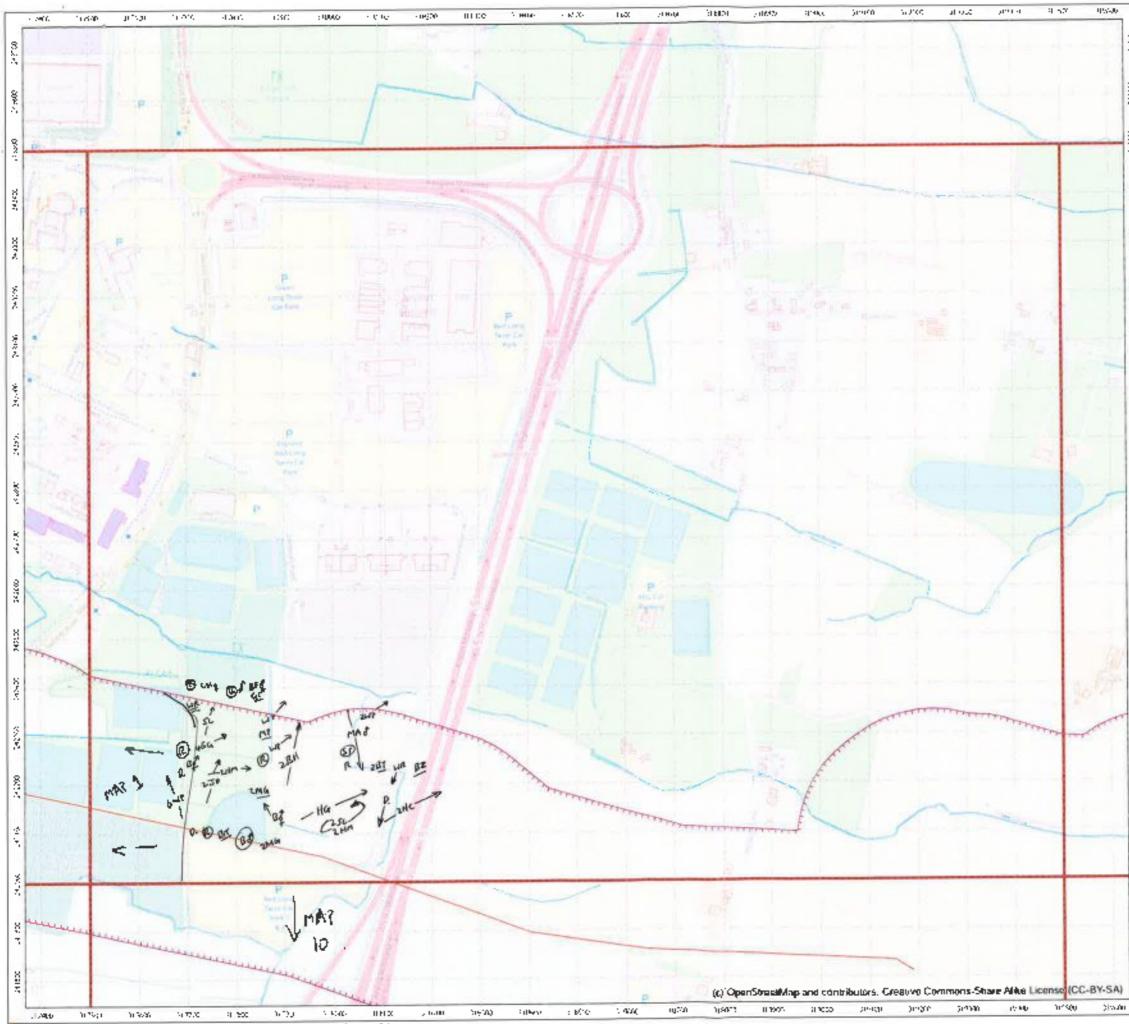

# APPENDIX 3 WINTER 2015 (NOVEMBER)

The data from the November 2015 winter walkover surveys were mapped, and are enclosed below (along with the associated survey recording sheets).

|                                                                          | -                             | Cher She          | 3    | Wind Speed                    | peed             |             | Direction          | RainSnow                       | M                 | Claud<br>Cover          | Cloud Height                                | Visibility                                                                           |
|--------------------------------------------------------------------------|-------------------------------|-------------------|------|-------------------------------|------------------|-------------|--------------------|--------------------------------|-------------------|-------------------------|---------------------------------------------|--------------------------------------------------------------------------------------|
| RPS                                                                      |                               | weance January    | ē    |                               | Beaulor          | n Moh       |                    |                                |                   |                         | Househ of should                            |                                                                                      |
| Sile                                                                     | ى                             | 600               |      | Calm<br>Light air             |                  |             | z¥                 | None<br>Drizzle/Mist           |                   | h eightra<br>e.g. 3:6   | above average<br>shove average<br>hoinhi ol | Poor (<1km) D<br>Moderare (1-3km) 1                                                  |
| Date                                                                     | 91                            | SI 02/11/91       | n    | Light breeze<br>Gentis breeze | D                | 4-7<br>8-12 | ш үл<br>Ш          | Light showers<br>Heavy showers | wars 2<br>Dwars 3 |                         | viewshed                                    | Good (+ 3km) 2                                                                       |
| Survey                                                                   | 3                             | ULLER LOO         | 0.   | Mod. breaze<br>Fresh broeze   |                  | 13-18       | ы<br>Va            | Heavy rain<br>Lying Snow       | 3                 | Frost                   | <150m 0<br>150-500m -                       |                                                                                      |
| Observer                                                                 | Ż                             | N. Veel           |      | Strong breeze                 | JTBB28 6         | 25.31       | MM                 | S Runfa                        |                   |                         |                                             |                                                                                      |
| Start Time                                                               | $\vdash$                      | 08:30             |      | Fresh gale                    |                  | 9446        |                    | On sile                        |                   | Ground 1                | _                                           | Please be as accurate as possible, with<br>weather details, entering only one figure |
| Finish Time                                                              | -                             | 15:30             |      | Whole gale                    |                  |             |                    |                                |                   |                         | _                                           | nor a range. e.g. WS - 5, not 5-5.<br>Use notes for extra into.                      |
| Sheet 1/                                                                 | &[ ]\$                        | ] Maps attached   | ched | Hurricane                     |                  | 73+         |                    |                                |                   |                         | E.g. WS · 5, gusting 6 (in notes).          | ng 6 (m noles).                                                                      |
| Weather                                                                  | Wind                          | Wind<br>directing | Rain | Cloud                         | Cloud            | Visibility  | Frast              | Snow                           | Notes/e.g.        | Notes(e.g. temperature) | rrej                                        |                                                                                      |
| Hr 18:30                                                                 | -                             | S.C.              | ٥    | -                             | 116121           | ~           | Ì                  | 1                              | 2°6               |                         |                                             |                                                                                      |
| Hr 29:56                                                                 | m                             | 3                 | 0    | 6/8                           | 14               | 5           | ł                  | l                              | 2.2               |                         |                                             |                                                                                      |
| Hr 314:30                                                                | e                             | 35                | 0    | 8/8                           | 2                | 2           | 1                  | l                              | 202               |                         |                                             |                                                                                      |
| Hr 4 16:30                                                               | ~                             | S                 | 4    | 5/2                           | _                | 2           | l                  |                                | م<br>م            |                         |                                             |                                                                                      |
| Hr 5 1213                                                                | ~                             | s<br>S            |      | 218                           | _                | _           |                    | 1                              | 900               |                         |                                             |                                                                                      |
| Hr 6 ()'3e                                                               | 4                             | 3<br>N            | 2    | 8/8                           | -                | 4           | 1                  | ł                              | 800               |                         |                                             |                                                                                      |
| Hr 714:30                                                                | ÷                             | SU                | 2    | 818                           | -                | 第1          | ļ                  | 1                              | 28                |                         |                                             |                                                                                      |
| Hr 8                                                                     |                               |                   |      |                               |                  |             |                    |                                |                   |                         |                                             |                                                                                      |
| Field Notes:<br>Maps altached                                            | ached                         |                   |      |                               |                  |             |                    |                                |                   |                         |                                             |                                                                                      |
|                                                                          |                               |                   |      |                               |                  |             |                    |                                |                   |                         |                                             |                                                                                      |
| For office use only. NB-<br>Initial <u>AND</u> date <u>ALL</u><br>boxes. | e only. NB-<br>ate <u>ALL</u> | Logged            |      | Databa                        | Database Entered |             | Database Validated | /alidated                      | GISI              | GIS Entered             | GIS Validated                               | lidated                                                                              |
|                                                                          |                               |                   |      |                               |                  |             |                    |                                |                   |                         |                                             |                                                                                      |

|     | RPS<br>Winter Welkerer                                                                                         |
|-----|----------------------------------------------------------------------------------------------------------------|
|     | Surveyor: N. Veale                                                                                             |
|     | Date: 16 11 7016                                                                                               |
|     | Start time 8:30 End time: 15:30                                                                                |
|     | Please altach weather sheet<br>Notes:                                                                          |
|     |                                                                                                                |
|     |                                                                                                                |
|     |                                                                                                                |
|     |                                                                                                                |
|     |                                                                                                                |
|     | 6 77-8-19 <sup>7</sup> 10 1911 12 13                                                                           |
|     | 14 (155 18<br>177 18<br>(c) OpenStretulMap and                                                                 |
|     | Contributors, Creative<br>Commons-Share Alike                                                                  |
|     | Legend                                                                                                         |
|     | B65/VV/VO survey boundary (250 m<br>buffer, supplied 20140420, blus 250<br>m buffer of protruding access track |
| 101 | supplied 201509-7)                                                                                             |
|     |                                                                                                                |
|     | Greater Dublin Drainage                                                                                        |
|     | Greater Dublin Drainage<br>Breeding/winter bird survey                                                         |
|     |                                                                                                                |
|     | Breeding/winter bird survey                                                                                    |