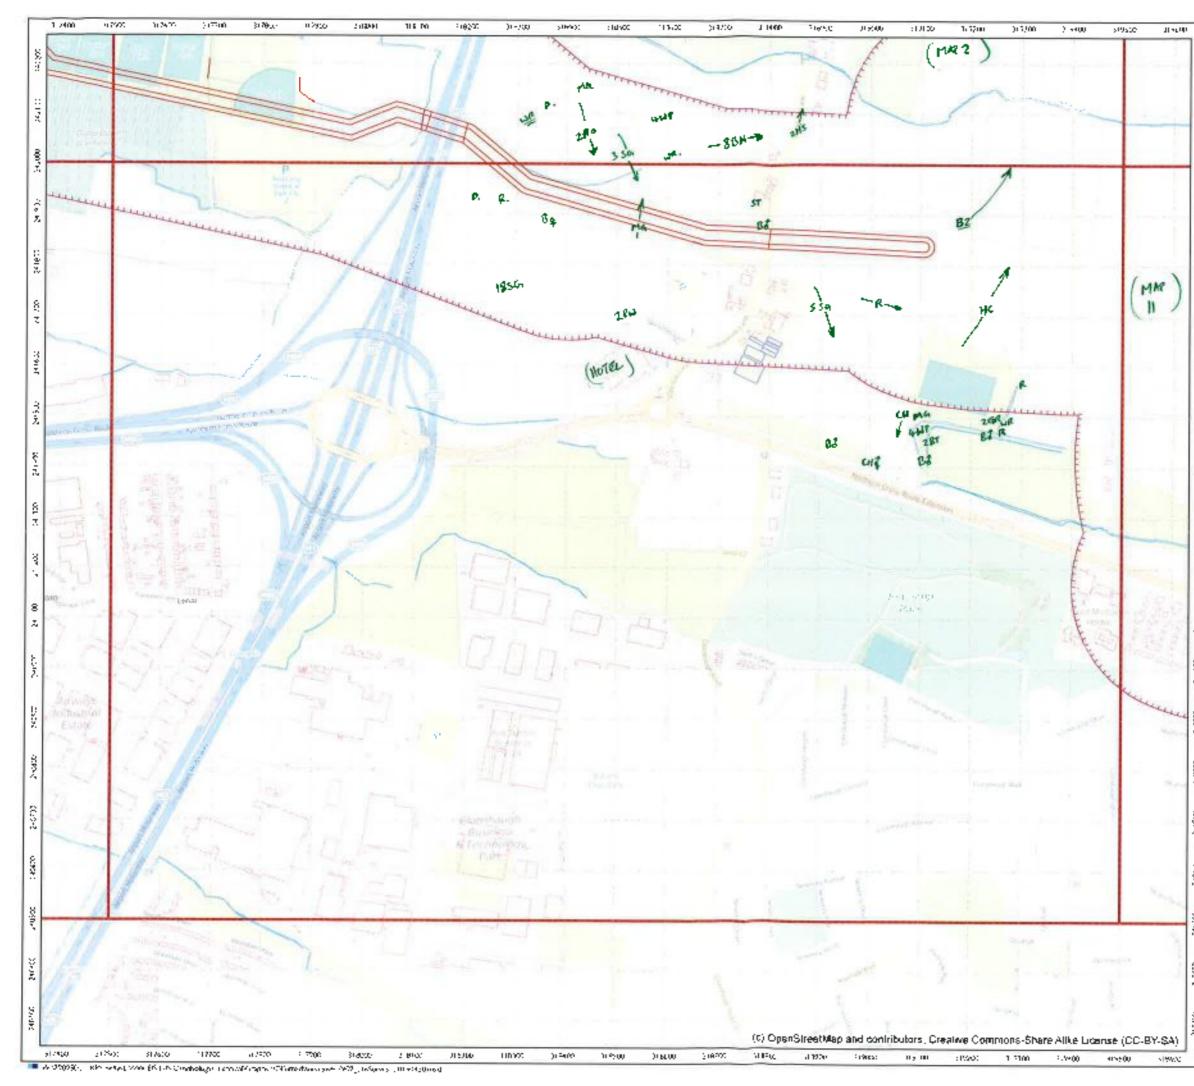

# APPENDIX 3 WINTER 2015 (NOVEMBER)

The data from the November 2015 winter walkover surveys were mapped, and are enclosed below (along with the associated survey recording sheets).

|                                                                          | -                             | Cher She          | 3    | Wind Speed                    | peed             |             | Direction          | RainSnow                       | M                 | Claud<br>Cover          | Cloud Height                                | Visibility                                                                           |
|--------------------------------------------------------------------------|-------------------------------|-------------------|------|-------------------------------|------------------|-------------|--------------------|--------------------------------|-------------------|-------------------------|---------------------------------------------|--------------------------------------------------------------------------------------|
| RPS                                                                      |                               | weance January    | ē    |                               | Beaulor          | n Moh       |                    |                                |                   |                         | Househ of should                            |                                                                                      |
| Sile                                                                     | ى                             | 600               |      | Calm<br>Light air             |                  |             | z¥                 | None<br>Drizzle/Mist           |                   | h eightra<br>e.g. 3:6   | above average<br>shove average<br>hoinhi ol | Poor (<1km) D<br>Moderare (1-3km) 1                                                  |
| Date                                                                     | 91                            | SI 02/11/91       | n    | Light breeze<br>Gentis breeze | D                | 4-7<br>8-12 | ш үл<br>Ш          | Light showers<br>Heavy showers | wars 2<br>Dwars 3 |                         | viewshed                                    | Good (+ 3km) 2                                                                       |
| Survey                                                                   | 3                             | ULLER LOO         | 0.   | Mod. breaze<br>Fresh broeze   |                  | 13-18       | ы<br>Va            | Heavy rain<br>Lying Snow       | 3                 | Frost                   | <150m 0<br>150-500m -                       |                                                                                      |
| Observer                                                                 | Ż                             | N. Veel           |      | Strong breeze                 | JTBB28 6         | 25.31       | MM                 | S Runfa                        |                   |                         |                                             |                                                                                      |
| Start Time                                                               | $\vdash$                      | 08:30             |      | Fresh gale                    |                  | 9446        |                    | On sile                        |                   | Ground 1                | _                                           | Please be as accurate as possible, with<br>weather details, entering only one figure |
| Finish Time                                                              | -                             | 15:30             |      | Whole gale                    |                  |             |                    |                                |                   |                         | _                                           | nor a range. e.g. WS - 5, not 5-5.<br>Use notes for extra into.                      |
| Sheet 1/                                                                 | &[ ]\$                        | ] Maps attached   | ched | Hurricane                     |                  | 73+         |                    |                                |                   |                         | E.g. WS · 5, gusting 6 (in notes).          | ng 6 (m noles).                                                                      |
| Weather                                                                  | Wind                          | Wind<br>directing | Rain | Cloud                         | Cloud            | Visibility  | Frast              | Snow                           | Notes/e.g.        | Notes(e.g. temperature) | rrej                                        |                                                                                      |
| Hr 18:30                                                                 | -                             | S.C.              | ٥    | -                             | 116121           | ~           | Ì                  | 1                              | 2°6               |                         |                                             |                                                                                      |
| Hr 29:56                                                                 | m                             | 3                 | 0    | 6/8                           | 14               | 5           | ł                  | l                              | 2.2               |                         |                                             |                                                                                      |
| Hr 314:30                                                                | e                             | 35                | 0    | 8/8                           | 2                | 2           | 1                  | l                              | 202               |                         |                                             |                                                                                      |
| Hr 4 16:30                                                               | ~                             | S                 | 4    | 5/2                           | _                | 2           | l                  |                                | م<br>م            |                         |                                             |                                                                                      |
| Hr 5 1213                                                                | ~                             | s<br>S            |      | 218                           | _                | _           |                    | 1                              | 900               |                         |                                             |                                                                                      |
| Hr 6 ()'3e                                                               | 4                             | 3<br>N            | 2    | 8/8                           | -                | 4           | 1                  | ł                              | 800               |                         |                                             |                                                                                      |
| Hr 714:30                                                                | ÷                             | SU                | 2    | 818                           | -                | 第1          | ļ                  | 1                              | 28                |                         |                                             |                                                                                      |
| Hr 8                                                                     |                               |                   |      |                               |                  |             |                    |                                |                   |                         |                                             |                                                                                      |
| Field Notes:<br>Maps altached                                            | ached                         |                   |      |                               |                  |             |                    |                                |                   |                         |                                             |                                                                                      |
|                                                                          |                               |                   |      |                               |                  |             |                    |                                |                   |                         |                                             |                                                                                      |
| For office use only. NB-<br>Initial <u>AND</u> date <u>ALL</u><br>boxes. | e only. NB-<br>ate <u>ALL</u> | Logged            |      | Databa                        | Database Entered |             | Database Validated | /alidated                      | GISI              | GIS Entered             | GIS Validated                               | lidated                                                                              |
|                                                                          |                               |                   |      |                               |                  |             |                    |                                |                   |                         |                                             |                                                                                      |

|     | RPS<br>Winter Welkerer                                                                                         |
|-----|----------------------------------------------------------------------------------------------------------------|
|     | Surveyor: N. Veale                                                                                             |
|     | Date: 16 11 7016                                                                                               |
|     | Start time 8:30 End time: 15:30                                                                                |
|     | Please altach weather sheet<br>Notes:                                                                          |
|     |                                                                                                                |
|     |                                                                                                                |
|     |                                                                                                                |
|     |                                                                                                                |
|     |                                                                                                                |
|     | 6 77-8-19 <sup>7</sup> 10 1911 12 13                                                                           |
|     | 14 (155 18<br>177 18<br>(c) OpenStretulMap and                                                                 |
|     | Contributors, Creative<br>Commons-Share Alike                                                                  |
|     | Legend                                                                                                         |
|     | B65/VV/VO survey boundary (250 m<br>buffer, supplied 20140420, blus 250<br>m buffer of protruding access track |
| 101 | supplied 201509-7)                                                                                             |
|     |                                                                                                                |
|     | Greater Dublin Drainage                                                                                        |
|     | Greater Dublin Drainage<br>Breeding/winter bird survey                                                         |
|     |                                                                                                                |
|     | Breeding/winter bird survey                                                                                    |