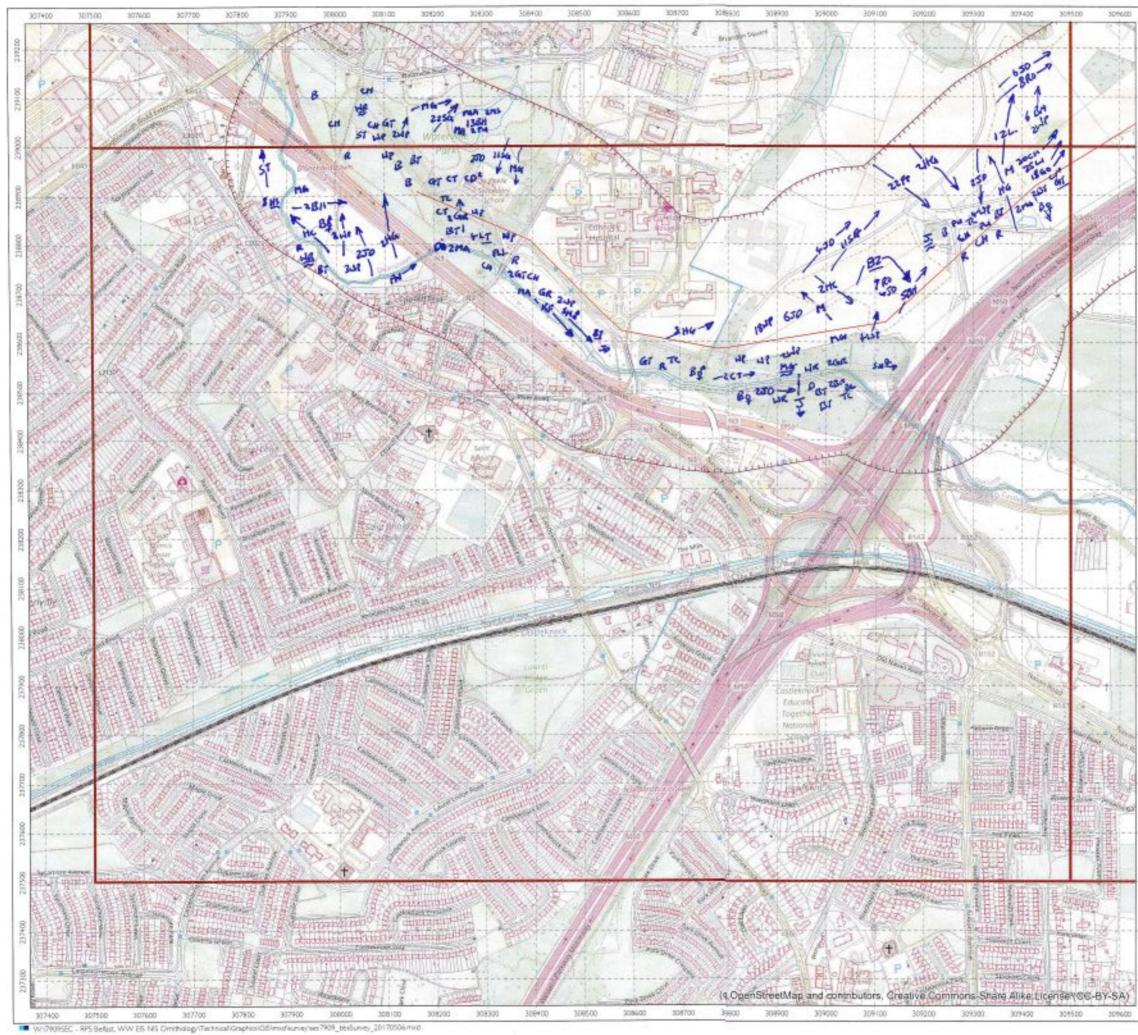

# APPENDIX 3 WINTER 2015 (NOVEMBER)

The data from the November 2015 winter walkover surveys were mapped, and are enclosed below (along with the associated survey recording sheets).

|                                                                          | -                             | Cher She          | 3    | Wind Speed                    | peed             |             | Direction          | RainSnow                       | M                 | Claud<br>Cover          | Cloud Height                                | Visibility                                                                           |
|--------------------------------------------------------------------------|-------------------------------|-------------------|------|-------------------------------|------------------|-------------|--------------------|--------------------------------|-------------------|-------------------------|---------------------------------------------|--------------------------------------------------------------------------------------|
| RPS                                                                      |                               | weance January    | ē    |                               | Beaulor          | n Moh       |                    |                                |                   |                         | Househ of should                            |                                                                                      |
| Sile                                                                     | ى                             | 600               |      | Calm<br>Light air             |                  |             | z¥                 | None<br>Drizzle/Mist           |                   | h eightra<br>e.g. 3:6   | above average<br>shove average<br>hoinhi ol | Poor (<1km) D<br>Moderare (1-3km) 1                                                  |
| Date                                                                     | 91                            | SI 02/11/91       | n    | Light breeze<br>Gentis breeze | D                | 4-7<br>8-12 | ш үл<br>Ш          | Light showers<br>Heavy showers | wars 2<br>Dwars 3 |                         | viewshed                                    | Good (+ 3km) 2                                                                       |
| Survey                                                                   | 3                             | ULLER LOO         | 0.   | Mod. breaze<br>Fresh broeze   |                  | 13-18       | ы<br>Va            | Heavy rain<br>Lying Snow       | 3                 | Frost                   | <150m 0<br>150-500m -                       |                                                                                      |
| Observer                                                                 | Ż                             | N. Veel           |      | Strong breeze                 | JTBB28 6         | 25.31       | MM                 | S Runfa                        |                   |                         |                                             |                                                                                      |
| Start Time                                                               | $\vdash$                      | 08:30             |      | Fresh gale                    |                  | 9446        |                    | On sile                        |                   | Ground 1                | _                                           | Please be as accurate as possible, with<br>weather details, entering only one figure |
| Finish Time                                                              | -                             | 15:30             |      | Whole gale                    |                  |             |                    |                                |                   |                         | _                                           | nor a range. e.g. WS - 5, not 5-5.<br>Use notes for extra into.                      |
| Sheet 1/                                                                 | &[ ]\$                        | ] Maps attached   | ched | Hurricane                     |                  | 73+         |                    |                                |                   |                         | E.g. WS · 5, gusting 6 (in notes).          | ng 6 (m noles).                                                                      |
| Weather                                                                  | Wind                          | Wind<br>directing | Rain | Cloud                         | Cloud            | Visibility  | Frast              | Snow                           | Notes/e.g.        | Notes(e.g. temperature) | rrej                                        |                                                                                      |
| Hr 18:30                                                                 | -                             | S.C.              | ٥    | -                             | 116121           | ~           | Ì                  | 1                              | 2°6               |                         |                                             |                                                                                      |
| Hr 29:56                                                                 | m                             | 3                 | 0    | 6/8                           | 14               | 5           | ł                  | l                              | 2.2               |                         |                                             |                                                                                      |
| Hr 314:30                                                                | e                             | 35                | 0    | 8/8                           | 2                | 2           | 1                  | l                              | 202               |                         |                                             |                                                                                      |
| Hr 4 16:30                                                               | ~                             | S                 | 4    | 5/2                           | _                | 2           | l                  |                                | م<br>م            |                         |                                             |                                                                                      |
| Hr 5 1213                                                                | ~                             | s<br>S            |      | 218                           | _                | _           |                    | 1                              | 900               |                         |                                             |                                                                                      |
| Hr 6 ()'3e                                                               | 4                             | 3<br>N            | 2    | 8/8                           | -                | 4           | 1                  | ł                              | 800               |                         |                                             |                                                                                      |
| Hr 714:30                                                                | ÷                             | SU                | 2    | 818                           | -                | 第1          | ļ                  | 1                              | 28                |                         |                                             |                                                                                      |
| Hr 8                                                                     |                               |                   |      |                               |                  |             |                    |                                |                   |                         |                                             |                                                                                      |
| Field Notes:<br>Maps altached                                            | ached                         |                   |      |                               |                  |             |                    |                                |                   |                         |                                             |                                                                                      |
|                                                                          |                               |                   |      |                               |                  |             |                    |                                |                   |                         |                                             |                                                                                      |
| For office use only. NB-<br>Initial <u>AND</u> date <u>ALL</u><br>boxes. | e only. NB-<br>ate <u>ALL</u> | Logged            |      | Databa                        | Database Entered |             | Database Validated | /alidated                      | GISI              | GIS Entered             | GIS Validated                               | lidated                                                                              |
|                                                                          |                               |                   |      |                               |                  |             |                    |                                |                   |                         |                                             |                                                                                      |