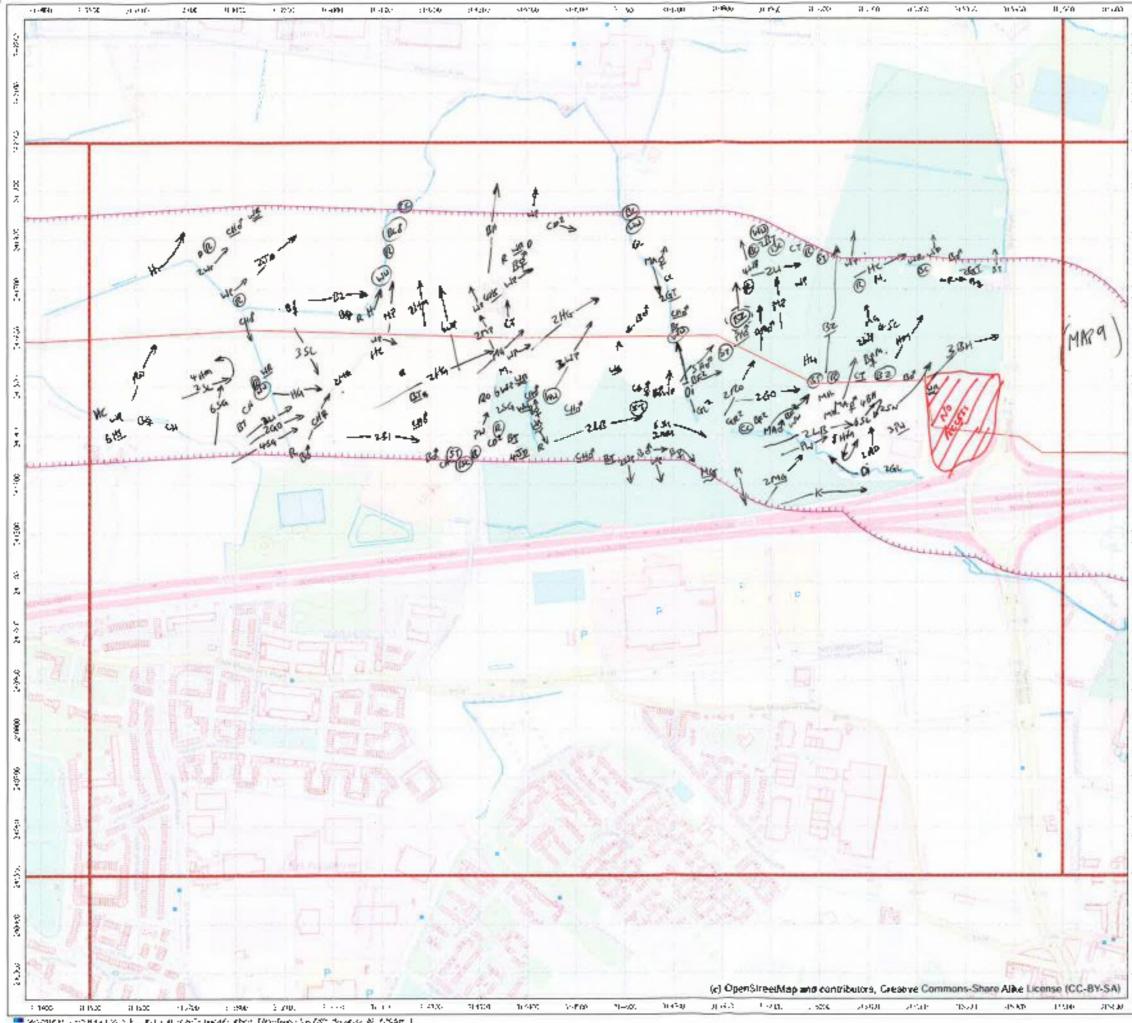

# APPENDIX 3 WINTER 2015 (NOVEMBER)

The data from the November 2015 winter walkover surveys were mapped, and are enclosed below (along with the associated survey recording sheets).

|                                                                          | -                             | Cher She          | 3    | Wind Speed                    | peed             |             | Direction          | RainSnow                       | M                 | Claud<br>Cover          | Cloud Height                                | Visibility                                                                           |
|--------------------------------------------------------------------------|-------------------------------|-------------------|------|-------------------------------|------------------|-------------|--------------------|--------------------------------|-------------------|-------------------------|---------------------------------------------|--------------------------------------------------------------------------------------|
| RPS                                                                      |                               | weance January    | ē    |                               | Beaulor          | n Moh       |                    |                                |                   |                         | Househ of should                            |                                                                                      |
| Sile                                                                     | ى                             | 600               |      | Calm<br>Light air             |                  |             | z¥                 | None<br>Drizzle/Mist           |                   | h eightra<br>e.g. 3:6   | above average<br>shove average<br>hoinhi ol | Poor (<1km) D<br>Moderare (1-3km) 1                                                  |
| Date                                                                     | 91                            | SI 02/11/91       | n    | Light breeze<br>Gentis breeze | D                | 4-7<br>8-12 | ш үл<br>Ш          | Light showers<br>Heavy showers | wars 2<br>Dwars 3 |                         | viewshed                                    | Good (+ 3km) 2                                                                       |
| Survey                                                                   | 3                             | ULLER LOO         | 0.   | Mod. breaze<br>Fresh broeze   |                  | 13-18       | ы<br>Va            | Heavy rain<br>Lying Snow       | 3                 | Frost                   | <150m 0<br>150-500m -                       |                                                                                      |
| Observer                                                                 | Ż                             | N. Veel           |      | Strong breeze                 | JTBB28 6         | 25.31       | MM                 | S Runfa                        |                   |                         |                                             |                                                                                      |
| Start Time                                                               | $\vdash$                      | 08:30             |      | Fresh gale                    |                  | 9446        |                    | On sile                        |                   | Ground 1                | _                                           | Please be as accurate as possible, with<br>weather details, entering only one figure |
| Finish Time                                                              | -                             | 15:30             |      | Whole gale                    |                  |             |                    |                                |                   |                         | _                                           | nor a range. e.g. WS - 5, not 5-5.<br>Use notes for extra into.                      |
| Sheet 1/                                                                 | &[ ]\$                        | ] Maps attached   | ched | Hurricane                     |                  | 73+         |                    |                                |                   |                         | E.g. WS · 5, gusting 6 (in notes).          | ng 6 (m noles).                                                                      |
| Weather                                                                  | Wind                          | Wind<br>directing | Rain | Cloud                         | Cloud            | Visibility  | Frast              | Snow                           | Notes/e.g.        | Notes(e.g. temperature) | rrej                                        |                                                                                      |
| Hr 18:30                                                                 | -                             | S.C.              | ٥    | -                             | 116121           | ~           | Ì                  | 1                              | 2°6               |                         |                                             |                                                                                      |
| Hr 29:56                                                                 | m                             | 3                 | 0    | 6/8                           | 14               | 5           | ł                  | l                              | 2.2               |                         |                                             |                                                                                      |
| Hr 314:30                                                                | e                             | 35                | 0    | 8/8                           | 2                | 2           | 1                  | l                              | 202               |                         |                                             |                                                                                      |
| Hr 4 16:30                                                               | ~                             | S                 | 4    | 5/2                           | _                | 2           | l                  |                                | م<br>م            |                         |                                             |                                                                                      |
| Hr 5 1213                                                                | ~                             | s<br>S            |      | 218                           | _                | _           |                    | 1                              | 900               |                         |                                             |                                                                                      |
| Hr 6 ()'3e                                                               | 4                             | 3<br>N            | 2    | 8/8                           | -                | 4           | 1                  | ł                              | 800               |                         |                                             |                                                                                      |
| Hr 714:30                                                                | ÷                             | SU                | 2    | 818                           | -                | 第1          | ļ                  | 1                              | 28                |                         |                                             |                                                                                      |
| Hr 8                                                                     |                               |                   |      |                               |                  |             |                    |                                |                   |                         |                                             |                                                                                      |
| Field Notes:<br>Maps altached                                            | ached                         |                   |      |                               |                  |             |                    |                                |                   |                         |                                             |                                                                                      |
|                                                                          |                               |                   |      |                               |                  |             |                    |                                |                   |                         |                                             |                                                                                      |
| For office use only. NB-<br>Initial <u>AND</u> date <u>ALL</u><br>boxes. | e only. NB-<br>ate <u>ALL</u> | Logged            |      | Databa                        | Database Entered |             | Database Validated | /alidated                      | GISI              | GIS Entered             | GIS Validated                               | lidated                                                                              |
|                                                                          |                               |                   |      |                               |                  |             |                    |                                |                   |                         |                                             |                                                                                      |

|     | RPS<br>Winter Welkerer                                                                                         |
|-----|----------------------------------------------------------------------------------------------------------------|
|     | Surveyor: N. Veale                                                                                             |
|     | Date: 16 11 7016                                                                                               |
|     | Start time 8:30 End time: 15:30                                                                                |
|     | Please altach weather sheet<br>Notes:                                                                          |
|     |                                                                                                                |
|     |                                                                                                                |
|     |                                                                                                                |
|     |                                                                                                                |
|     |                                                                                                                |
|     | 6 77-8-19 <sup>7</sup> 10 1911 12 13                                                                           |
|     | 14 (155 18<br>177 18<br>(c) OpenStretulMap and                                                                 |
|     | Contributors, Creative<br>Commons-Share Alike                                                                  |
|     | Legend                                                                                                         |
|     | B65/VV/VO survey boundary (250 m<br>buffer, supplied 20140420, blus 250<br>m buffer of protruding access track |
| 101 | supplied 201509-7)                                                                                             |
|     |                                                                                                                |
|     | Greater Dublin Drainage                                                                                        |
|     | Greater Dublin Drainage<br>Breeding/winter bird survey                                                         |
|     |                                                                                                                |
|     | Breeding/winter bird survey                                                                                    |