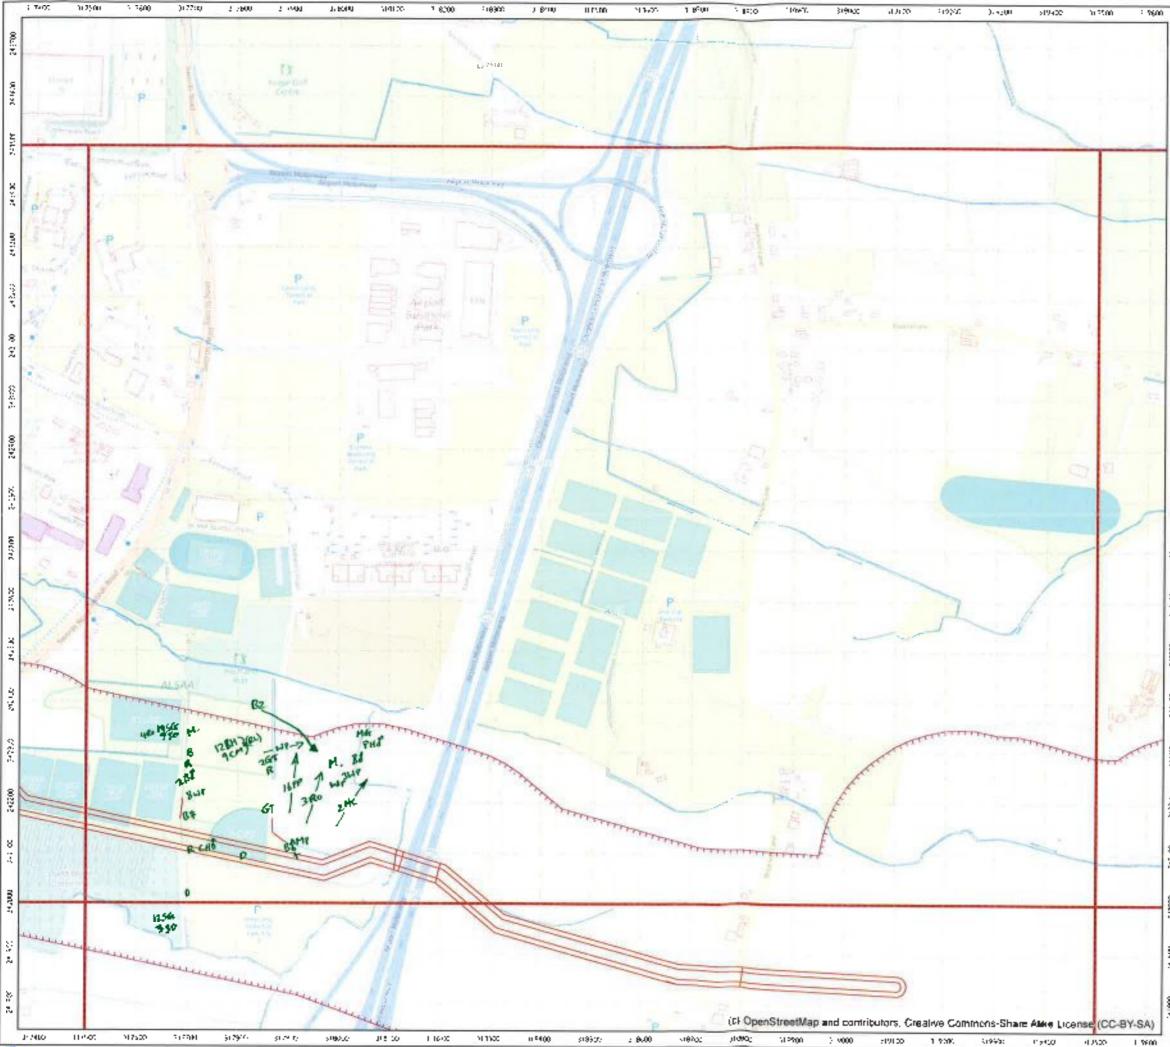

# APPENDIX 3 WINTER 2015 (NOVEMBER)

The data from the November 2015 winter walkover surveys were mapped, and are enclosed below (along with the associated survey recording sheets).

|                                                                          | -                             | Cher She          | 3    | Wind Speed                    | peed             |             | Direction          | RainSnow                       | M                 | Claud<br>Cover          | Cloud Height                                | Visibility                                                                           |
|--------------------------------------------------------------------------|-------------------------------|-------------------|------|-------------------------------|------------------|-------------|--------------------|--------------------------------|-------------------|-------------------------|---------------------------------------------|--------------------------------------------------------------------------------------|
| RPS                                                                      |                               | weance January    | ē    |                               | Beaulor          | n Moh       |                    |                                |                   |                         | Househ of should                            |                                                                                      |
| Sile                                                                     | ى                             | 600               |      | Calm<br>Light air             |                  |             | z¥                 | None<br>Drizzle/Mist           |                   | h eightra<br>e.g. 3:6   | above average<br>shove average<br>hoinhi ol | Poor (<1km) D<br>Moderare (1-3km) 1                                                  |
| Date                                                                     | 91                            | SI 02/11/91       | n    | Light breeze<br>Gentis breeze | D                | 4-7<br>8-12 | ш үл<br>Ш          | Light showers<br>Heavy showers | wars 2<br>Dwars 3 |                         | viewshed                                    | Good (+ 3km) 2                                                                       |
| Survey                                                                   | 3                             | ULLER LOO         | 0.   | Mod. breaze<br>Fresh broeze   |                  | 13-18       | ы<br>Va            | Heavy rain<br>Lying Snow       | 3                 | Frost                   | <150m 0<br>150-500m -                       |                                                                                      |
| Observer                                                                 | Ż                             | N. Veel           |      | Strong breeze                 | JTBB28 6         | 25.31       | MM                 | S Runfa                        |                   |                         |                                             |                                                                                      |
| Start Time                                                               | $\vdash$                      | 08:30             |      | Fresh gale                    |                  | 9446        |                    | On sile                        |                   | Ground 1                | _                                           | Please be as accurate as possible, with<br>weather details, entering only one figure |
| Finish Time                                                              | -                             | 15:30             |      | Whole gale                    |                  |             |                    |                                |                   |                         | _                                           | nor a range. e.g. WS - 5, not 5-5.<br>Use notes for extra into.                      |
| Sheet 1/                                                                 | &[ ]\$                        | ] Maps attached   | ched | Hurricane                     |                  | 73+         |                    |                                |                   |                         | E.g. WS · 5, gusting 6 (in notes).          | ng 6 (m noles).                                                                      |
| Weather                                                                  | Wind                          | Wind<br>directing | Rain | Cloud                         | Cloud            | Visibility  | Frast              | Snow                           | Notes/e.g.        | Notes(e.g. temperature) | rrej                                        |                                                                                      |
| Hr 18:30                                                                 | -                             | S.C.              | ٥    | -                             | 116121           | ~           | Ì                  | 1                              | 2°6               |                         |                                             |                                                                                      |
| Hr 29:56                                                                 | m                             | 3                 | 0    | 6/8                           | 14               | 5           | ł                  | l                              | 2.2               |                         |                                             |                                                                                      |
| Hr 314:30                                                                | e                             | 35                | 0    | 8/8                           | 2                | 2           | 1                  | l                              | 202               |                         |                                             |                                                                                      |
| Hr 4 16:30                                                               | ~                             | S                 | 4    | 5/2                           | _                | 2           | l                  |                                | م<br>م            |                         |                                             |                                                                                      |
| Hr 5 1213                                                                | ~                             | s<br>S            |      | 218                           | _                | _           |                    | 1                              | 900               |                         |                                             |                                                                                      |
| Hr 6 ()'3e                                                               | 4                             | 3<br>N            | 2    | 8/8                           | -                | 4           | 1                  | ł                              | 800               |                         |                                             |                                                                                      |
| Hr 714:30                                                                | ÷                             | SU                | 2    | 818                           | -                | 第1          | ļ                  | 1                              | 28                |                         |                                             |                                                                                      |
| Hr 8                                                                     |                               |                   |      |                               |                  |             |                    |                                |                   |                         |                                             |                                                                                      |
| Field Notes:<br>Maps altached                                            | ached                         |                   |      |                               |                  |             |                    |                                |                   |                         |                                             |                                                                                      |
|                                                                          |                               |                   |      |                               |                  |             |                    |                                |                   |                         |                                             |                                                                                      |
| For office use only. NB-<br>Initial <u>AND</u> date <u>ALL</u><br>boxes. | e only. NB-<br>ate <u>ALL</u> | Logged            |      | Databa                        | Database Entered |             | Database Validated | /alidated                      | GISI              | GIS Entered             | GIS Validated                               | lidated                                                                              |
|                                                                          |                               |                   |      |                               |                  |             |                    |                                |                   |                         |                                             |                                                                                      |

|     | RPS<br>Winter Welkerer                                                                                         |
|-----|----------------------------------------------------------------------------------------------------------------|
|     | Surveyor: N. Veale                                                                                             |
|     | Date: 16 11 7016                                                                                               |
|     | Start time 8:30 End time: 15:30                                                                                |
|     | Please altach weather sheet<br>Notes:                                                                          |
|     |                                                                                                                |
|     |                                                                                                                |
|     |                                                                                                                |
|     |                                                                                                                |
|     |                                                                                                                |
|     | 6 77-8-19 <sup>7</sup> 10 1911 12 13                                                                           |
|     | 14 (155 18<br>177 18<br>(c) OpenStretulMap and                                                                 |
|     | Contributors, Creative<br>Commons-Share Alike                                                                  |
|     | Legend                                                                                                         |
|     | B65/VV/VO survey boundary (250 m<br>buffer, supplied 20140420, blus 250<br>m buffer of protruding access track |
| 101 | supplied 201509-7)                                                                                             |
|     |                                                                                                                |
|     | Greater Dublin Drainage                                                                                        |
|     | Greater Dublin Drainage<br>Breeding/winter bird survey                                                         |
|     |                                                                                                                |
|     | Breeding/winter bird survey                                                                                    |