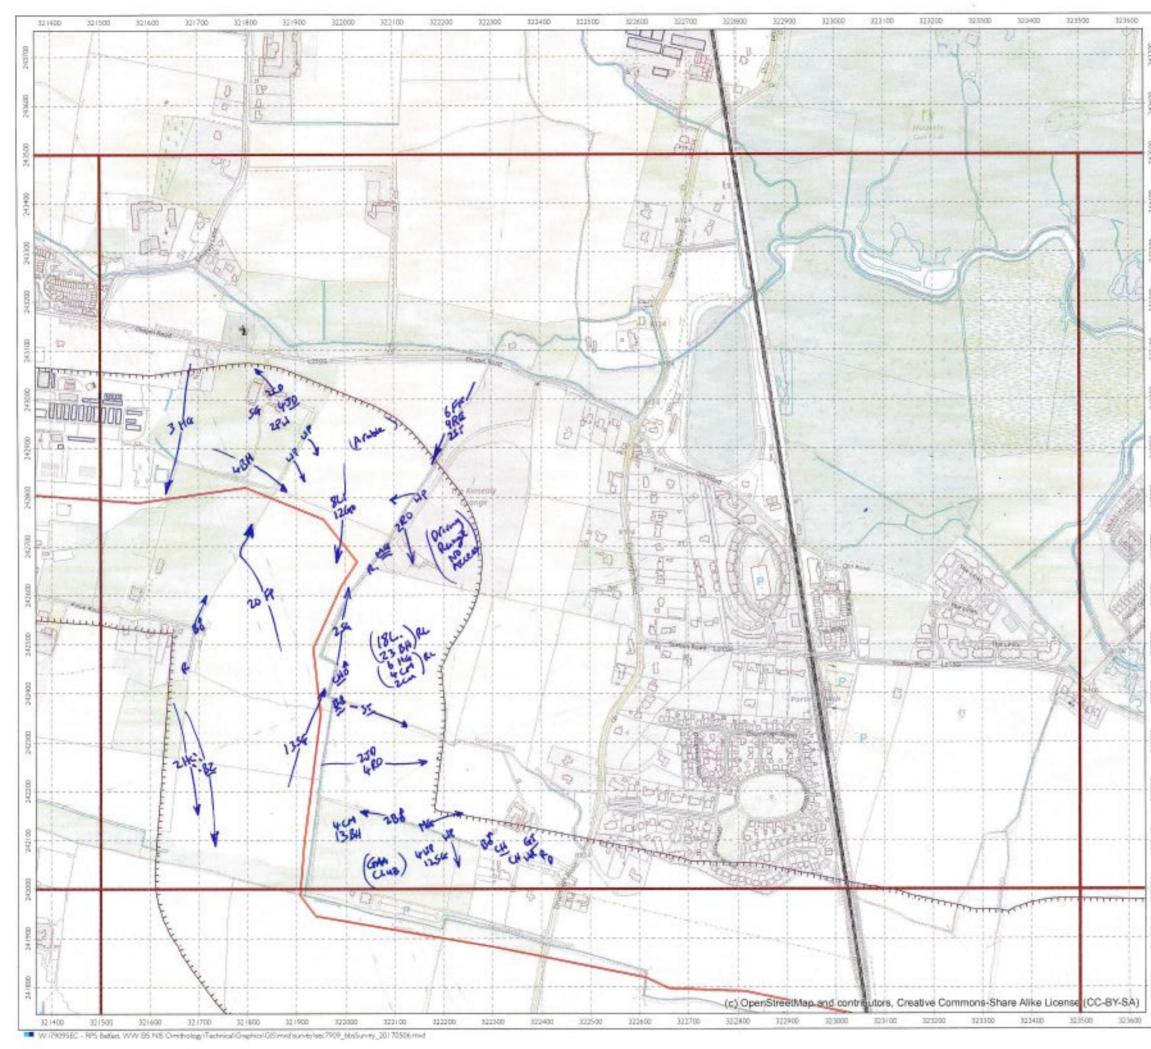

# APPENDIX 3 WINTER 2015 (NOVEMBER)

The data from the November 2015 winter walkover surveys were mapped, and are enclosed below (along with the associated survey recording sheets).

|                                                                          | -                             | Cher She          | 3    | Wind Speed                    | peed             |             | Direction          | RainSnow                       | M                 | Claud<br>Cover          | Cloud Height                                | Visibility                                                                           |
|--------------------------------------------------------------------------|-------------------------------|-------------------|------|-------------------------------|------------------|-------------|--------------------|--------------------------------|-------------------|-------------------------|---------------------------------------------|--------------------------------------------------------------------------------------|
| RPS                                                                      |                               | weance January    | ē    |                               | Beaulor          | n Moh       |                    |                                |                   |                         | Househ of should                            |                                                                                      |
| Sile                                                                     | ى                             | 600               |      | Calm<br>Light air             |                  |             | z¥                 | None<br>Drizzle/Mist           |                   | h eightra<br>e.g. 3:6   | above average<br>shove average<br>hoinhi ol | Poor (<1km) D<br>Moderare (1-3km) 1                                                  |
| Date                                                                     | 91                            | SI 02/11/91       | n    | Light breeze<br>Gentis breeze | D                | 4-7<br>8-12 | ш үл<br>Ш          | Light showers<br>Heavy showers | wars 2<br>Dwars 3 |                         | viewshed                                    | Good (+ 3km) 2                                                                       |
| Survey                                                                   | 3                             | ULLER LOO         | 0.   | Mod. breaze<br>Fresh broeze   |                  | 13-18       | ы<br>Va            | Heavy rain<br>Lying Snow       | 3                 | Frost                   | <150m 0<br>150-500m -                       |                                                                                      |
| Observer                                                                 | Ż                             | N. Veel           |      | Strong breeze                 | JTBB28 6         | 25.31       | MM                 | S Runfa                        |                   |                         |                                             |                                                                                      |
| Start Time                                                               | $\vdash$                      | 08:30             |      | Fresh gale                    |                  | 9446        |                    | On sile                        |                   | Ground 1                | _                                           | Please be as accurate as possible, with<br>weather details, entering only one figure |
| Finish Time                                                              | -                             | 15:30             |      | Whole gale                    |                  |             |                    |                                |                   |                         | _                                           | nor a range. e.g. WS - 5, not 5-5.<br>Use notes for extra into.                      |
| Sheet 1/                                                                 | &[ ]\$                        | ] Maps attached   | ched | Hurricane                     |                  | 73+         |                    |                                |                   |                         | E.g. WS · 5, gusting 6 (in notes).          | ng 6 (m noles).                                                                      |
| Weather                                                                  | Wind                          | Wind<br>directing | Rain | Cloud                         | Cloud            | Visibility  | Frast              | Snow                           | Notes/e.g.        | Notes(e.g. temperature) | rrej                                        |                                                                                      |
| Hr 18:30                                                                 | -                             | S.C.              | ٥    | -                             | 116121           | ~           | Ì                  | 1                              | 2°6               |                         |                                             |                                                                                      |
| Hr 29:56                                                                 | m                             | 3                 | 0    | 6/8                           | 14               | 5           | ł                  | l                              | 2.2               |                         |                                             |                                                                                      |
| Hr 314:30                                                                | e                             | 35                | 0    | 8/8                           | 2                | 2           | 1                  | l                              | 202               |                         |                                             |                                                                                      |
| Hr 4 16:30                                                               | ~                             | S                 | 4    | 5/2                           | _                | 2           | l                  |                                | م<br>م            |                         |                                             |                                                                                      |
| Hr 5 1213                                                                | ~                             | s<br>S            |      | 218                           | _                | _           |                    | 1                              | 900               |                         |                                             |                                                                                      |
| Hr 6 ()'3e                                                               | 4                             | 3<br>N            | 2    | 8/8                           | -                | 4           | 1                  | ł                              | 800               |                         |                                             |                                                                                      |
| Hr 714:30                                                                | ÷                             | SU                | 2    | 818                           | -                | 第1          | ļ                  | 1                              | 28                |                         |                                             |                                                                                      |
| Hr 8                                                                     |                               |                   |      |                               |                  |             |                    |                                |                   |                         |                                             |                                                                                      |
| Field Notes:<br>Maps altached                                            | ached                         |                   |      |                               |                  |             |                    |                                |                   |                         |                                             |                                                                                      |
|                                                                          |                               |                   |      |                               |                  |             |                    |                                |                   |                         |                                             |                                                                                      |
| For office use only. NB-<br>Initial <u>AND</u> date <u>ALL</u><br>boxes. | e only. NB-<br>ate <u>ALL</u> | Logged            |      | Databa                        | Database Entered |             | Database Validated | /alidated                      | GISI              | GIS Entered             | GIS Validated                               | lidated                                                                              |
|                                                                          |                               |                   |      |                               |                  |             |                    |                                |                   |                         |                                             |                                                                                      |