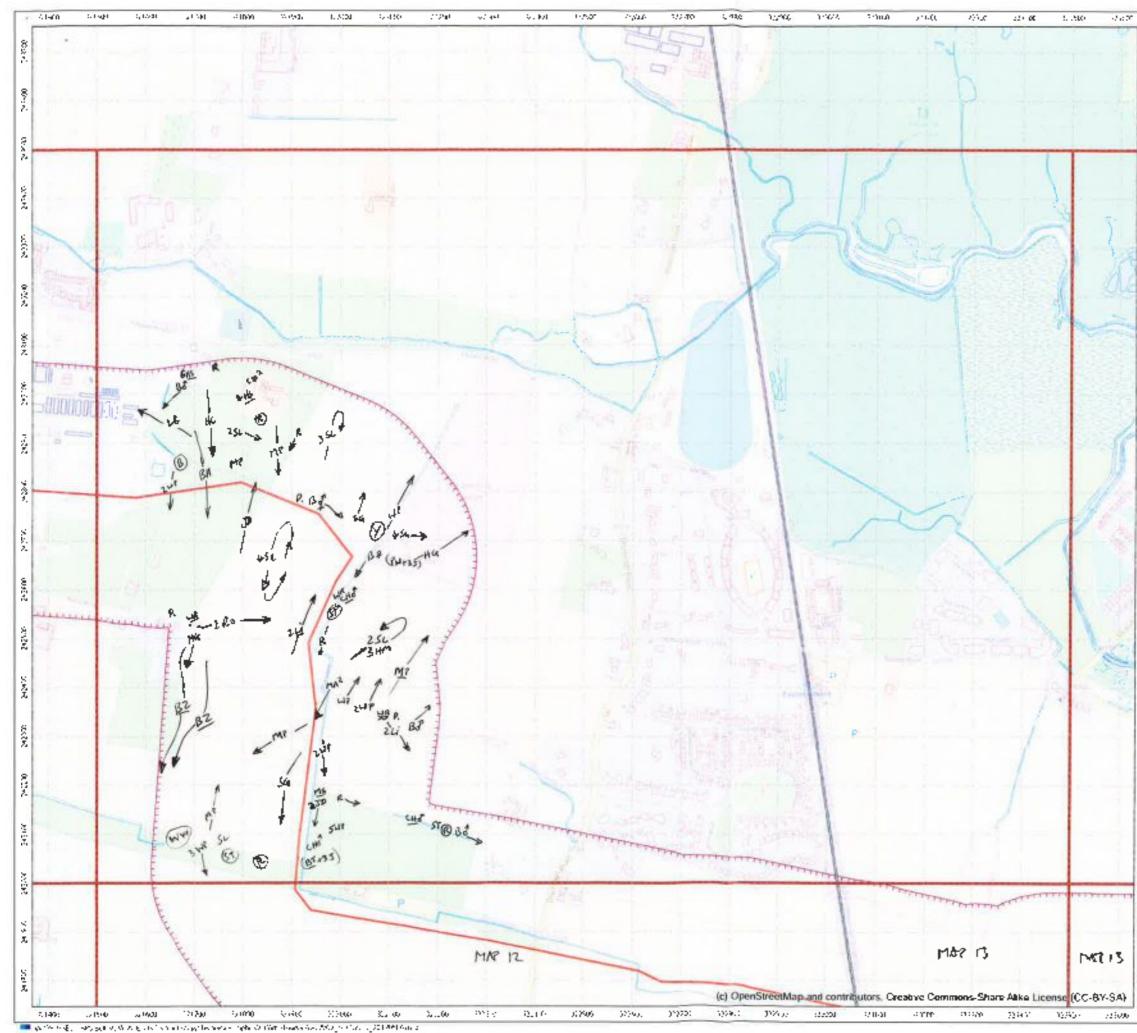

# APPENDIX 3 WINTER 2015 (NOVEMBER)

The data from the November 2015 winter walkover surveys were mapped, and are enclosed below (along with the associated survey recording sheets).

|                                                                          | -                             | Cher She          | 3    | Wind Speed                    | peed             |             | Direction          | RainSnow                       | M                 | Claud<br>Cover          | Cloud Height                                | Visibility                                                                           |
|--------------------------------------------------------------------------|-------------------------------|-------------------|------|-------------------------------|------------------|-------------|--------------------|--------------------------------|-------------------|-------------------------|---------------------------------------------|--------------------------------------------------------------------------------------|
| RPS                                                                      |                               | weance January    | ē    |                               | Beaulor          | n Moh       |                    |                                |                   |                         | Househ of should                            |                                                                                      |
| Sile                                                                     | ى                             | 600               |      | Calm<br>Light air             |                  |             | z¥                 | None<br>Drizzle/Mist           |                   | h eightra<br>e.g. 3:6   | above average<br>shove average<br>hoinhi ol | Poor (<1km) D<br>Moderare (1-3km) 1                                                  |
| Date                                                                     | 91                            | SI 02/11/91       | n    | Light breeze<br>Gentis breeze | D                | 4-7<br>8-12 | ш үл<br>Ш          | Light showers<br>Heavy showers | wars 2<br>Dwars 3 |                         | viewshed                                    | Good (+ 3km) 2                                                                       |
| Survey                                                                   | 3                             | ULLER LOO         | 0.   | Mod. breaze<br>Fresh broeze   |                  | 13-18       | ы<br>Va            | Heavy rain<br>Lying Snow       | 3                 | Frost                   | <150m 0<br>150-500m -                       |                                                                                      |
| Observer                                                                 | Ż                             | N. Veel           |      | Strong breeze                 | JTBB28 6         | 25.31       | MM                 | S Runfa                        |                   |                         |                                             |                                                                                      |
| Start Time                                                               | $\vdash$                      | 08:30             |      | Fresh gale                    |                  | 9446        |                    | On sile                        |                   | Ground 1                | _                                           | Please be as accurate as possible, with<br>weather details, entering only one figure |
| Finish Time                                                              | -                             | 15:30             |      | Whole gale                    |                  |             |                    |                                |                   |                         | _                                           | nor a range. e.g. WS - 5, not 5-5.<br>Use notes for extra into.                      |
| Sheet 1/                                                                 | &[ ]\$                        | ] Maps attached   | ched | Hurricane                     |                  | 73+         |                    |                                |                   |                         | E.g. WS · 5, gusting 6 (in notes).          | ng 6 (m noles).                                                                      |
| Weather                                                                  | Wind                          | Wind<br>directing | Rain | Cloud                         | Cloud            | Visibility  | Frast              | Snow                           | Notes/e.g.        | Notes(e.g. temperature) | rrej                                        |                                                                                      |
| Hr 18:30                                                                 | -                             | S.C.              | ٥    | -                             | 116121           | ~           | Ì                  | 1                              | 2°6               |                         |                                             |                                                                                      |
| Hr 29:56                                                                 | m                             | 3                 | 0    | 6/8                           | 14               | 5           | ł                  | l                              | 2.2               |                         |                                             |                                                                                      |
| Hr 314:30                                                                | e                             | 35                | 0    | 8/8                           | 2                | 2           | 1                  | l                              | 202               |                         |                                             |                                                                                      |
| Hr 4 16:30                                                               | ~                             | S                 | 4    | 5/2                           | _                | 2           | l                  |                                | م<br>م            |                         |                                             |                                                                                      |
| Hr 5 1213                                                                | ~                             | s<br>S            |      | 218                           | _                | _           |                    | 1                              | 900               |                         |                                             |                                                                                      |
| Hr 6 ()'3e                                                               | 4                             | 3<br>N            | 2    | 8/8                           | -                | 4           | 1                  | ł                              | 800               |                         |                                             |                                                                                      |
| Hr 714:30                                                                | ÷                             | SU                | 2    | 818                           | -                | 第1          | ļ                  | 1                              | 28                |                         |                                             |                                                                                      |
| Hr 8                                                                     |                               |                   |      |                               |                  |             |                    |                                |                   |                         |                                             |                                                                                      |
| Field Notes:<br>Maps altached                                            | ached                         |                   |      |                               |                  |             |                    |                                |                   |                         |                                             |                                                                                      |
|                                                                          |                               |                   |      |                               |                  |             |                    |                                |                   |                         |                                             |                                                                                      |
| For office use only. NB-<br>Initial <u>AND</u> date <u>ALL</u><br>boxes. | e only. NB-<br>ate <u>ALL</u> | Logged            |      | Databa                        | Database Entered |             | Database Validated | /alidated                      | GISI              | GIS Entered             | GIS Validated                               | lidated                                                                              |
|                                                                          |                               |                   |      |                               |                  |             |                    |                                |                   |                         |                                             |                                                                                      |