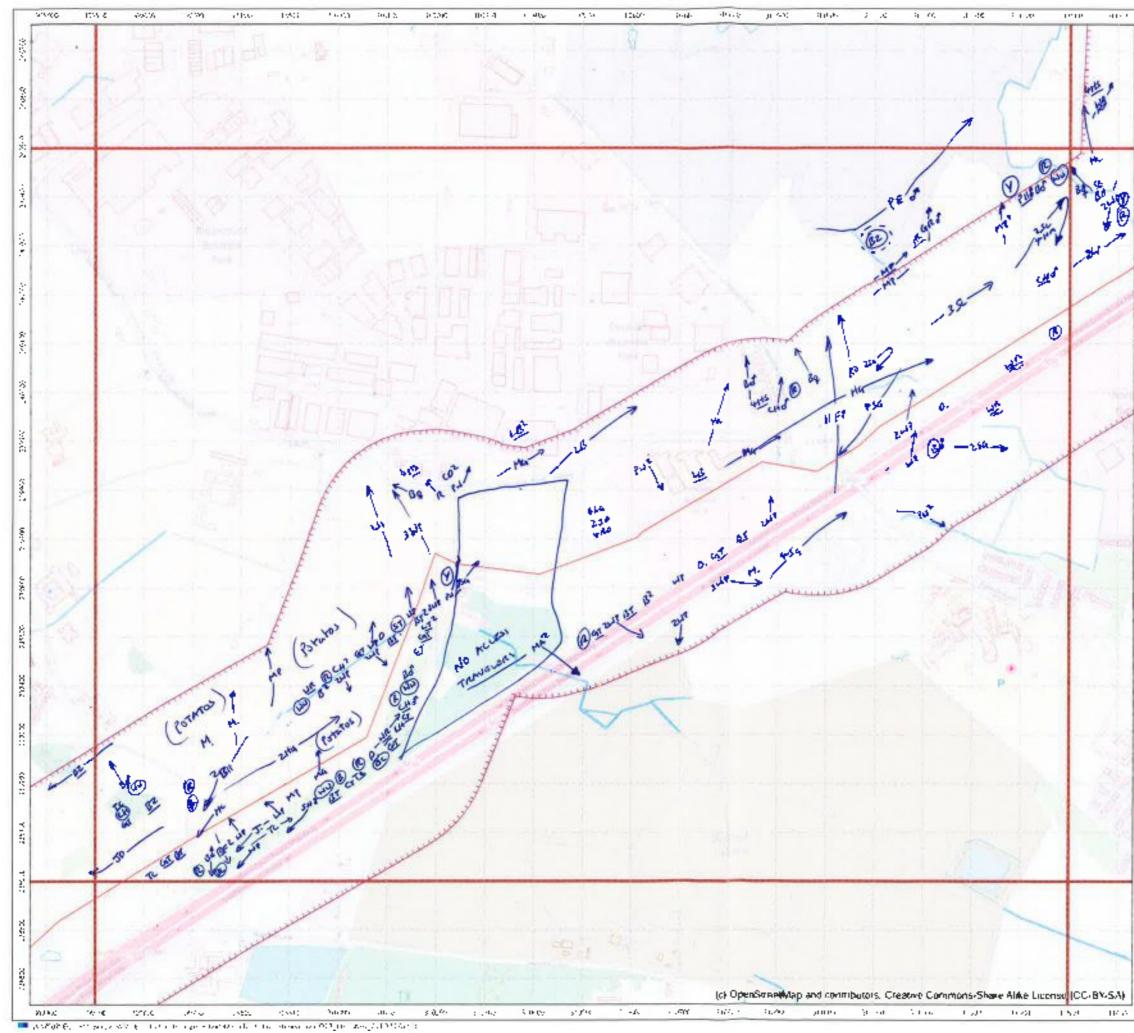

# APPENDIX 3 WINTER 2015 (NOVEMBER)

The data from the November 2015 winter walkover surveys were mapped, and are enclosed below (along with the associated survey recording sheets).

|                                                                          | -                             | Cher She          | 3    | Wind Speed                    | peed             |             | Direction          | RainSnow                       | M                 | Claud<br>Cover          | Cloud Height                                | Visibility                                                                           |
|--------------------------------------------------------------------------|-------------------------------|-------------------|------|-------------------------------|------------------|-------------|--------------------|--------------------------------|-------------------|-------------------------|---------------------------------------------|--------------------------------------------------------------------------------------|
| RPS                                                                      |                               | weance January    | ē    |                               | Beaulor          | n Moh       |                    |                                |                   |                         | Househ of should                            |                                                                                      |
| Sile                                                                     | ى                             | 600               |      | Calm<br>Light air             |                  |             | z¥                 | None<br>Drizzle/Mist           |                   | h eightra<br>e.g. 3:6   | above average<br>shove average<br>hoinhi ol | Poor (<1km) D<br>Moderare (1-3km) 1                                                  |
| Date                                                                     | 91                            | SI 02/11/91       | n    | Light breeze<br>Gentis breeze | D                | 4-7<br>8-12 | ш үл<br>Ш          | Light showers<br>Heavy showers | wars 2<br>Dwars 3 |                         | viewshed                                    | Good (+ 3km) 2                                                                       |
| Survey                                                                   | 3                             | ULLER LOO         | 0.   | Mod. breaze<br>Fresh broeze   |                  | 13-18       | ы<br>Va            | Heavy rain<br>Lying Snow       | 3                 | Frost                   | <150m 0<br>150-500m -                       |                                                                                      |
| Observer                                                                 | Ż                             | N. Veel           |      | Strong breeze                 | JTBB28 6         | 25.31       | MM                 | S Runfa                        |                   |                         |                                             |                                                                                      |
| Start Time                                                               | $\vdash$                      | 08:30             |      | Fresh gale                    |                  | 9446        |                    | On sile                        |                   | Ground 1                | _                                           | Please be as accurate as possible, with<br>weather details, entering only one figure |
| Finish Time                                                              | -                             | 15:30             |      | Whole gale                    |                  |             |                    |                                |                   |                         | _                                           | nor a range. e.g. WS - 5, not 5-5.<br>Use notes for extra into.                      |
| Sheet 1/                                                                 | &[ ]\$                        | ] Maps attached   | ched | Hurricane                     |                  | 73+         |                    |                                |                   |                         | E.g. WS · 5, gusting 6 (in notes).          | ng 6 (m noles).                                                                      |
| Weather                                                                  | Wind                          | Wind<br>directing | Rain | Cloud                         | Cloud            | Visibility  | Frast              | Snow                           | Notes/e.g.        | Notes(e.g. temperature) | rrej                                        |                                                                                      |
| Hr 18:30                                                                 | -                             | S.C.              | ٥    | -                             | 116121           | ~           | Ì                  | 1                              | 2°6               |                         |                                             |                                                                                      |
| Hr 29:56                                                                 | m                             | 3                 | 0    | 6/8                           | 14               | 5           | ł                  | l                              | 2.2               |                         |                                             |                                                                                      |
| Hr 314:30                                                                | e                             | 35                | 0    | 8/8                           | 2                | 2           | 1                  | l                              | 202               |                         |                                             |                                                                                      |
| Hr 4 16:30                                                               | ~                             | S                 | 4    | 5/2                           | _                | 2           | l                  |                                | م<br>م            |                         |                                             |                                                                                      |
| Hr 5 1213                                                                | ~                             | s<br>S            |      | 218                           | _                | _           |                    | 1                              | 900               |                         |                                             |                                                                                      |
| Hr 6 ()'3e                                                               | 4                             | 3<br>N            | 2    | 8/8                           | -                | 4           | 1                  | ł                              | 800               |                         |                                             |                                                                                      |
| Hr 714:30                                                                | ÷                             | SU                | 2    | 818                           | -                | 第1          | ļ                  | 1                              | 28                |                         |                                             |                                                                                      |
| Hr 8                                                                     |                               |                   |      |                               |                  |             |                    |                                |                   |                         |                                             |                                                                                      |
| Field Notes:<br>Maps altached                                            | ached                         |                   |      |                               |                  |             |                    |                                |                   |                         |                                             |                                                                                      |
|                                                                          |                               |                   |      |                               |                  |             |                    |                                |                   |                         |                                             |                                                                                      |
| For office use only. NB-<br>Initial <u>AND</u> date <u>ALL</u><br>boxes. | e only. NB-<br>ate <u>ALL</u> | Logged            |      | Databa                        | Database Entered |             | Database Validated | /alidated                      | GISI              | GIS Entered             | GIS Validated                               | lidated                                                                              |
|                                                                          |                               |                   |      |                               |                  |             |                    |                                |                   |                         |                                             |                                                                                      |

|     | RPS<br>Winter Welkerer                                                                                         |
|-----|----------------------------------------------------------------------------------------------------------------|
|     | Surveyor: N. Veale                                                                                             |
|     | Date: 16 11 7016                                                                                               |
|     | Start time 8:30 End time: 15:30                                                                                |
|     | Please altach weather sheet<br>Notes:                                                                          |
|     |                                                                                                                |
|     |                                                                                                                |
|     |                                                                                                                |
|     |                                                                                                                |
|     |                                                                                                                |
|     | 6 77-8-19 <sup>7</sup> 10 1911 12 13                                                                           |
|     | 14 (155 18<br>177 18<br>(c) OpenStretulMap and                                                                 |
|     | Contributors, Creative<br>Commons-Share Alike                                                                  |
|     | Legend                                                                                                         |
|     | B65/VV/VO survey boundary (250 m<br>buffer, supplied 20140420, blus 250<br>m buffer of protruding access track |
| 101 | supplied 201509-7)                                                                                             |
|     |                                                                                                                |
|     | Greater Dublin Drainage                                                                                        |
|     | Greater Dublin Drainage<br>Breeding/winter bird survey                                                         |
|     |                                                                                                                |
|     | Breeding/winter bird survey                                                                                    |