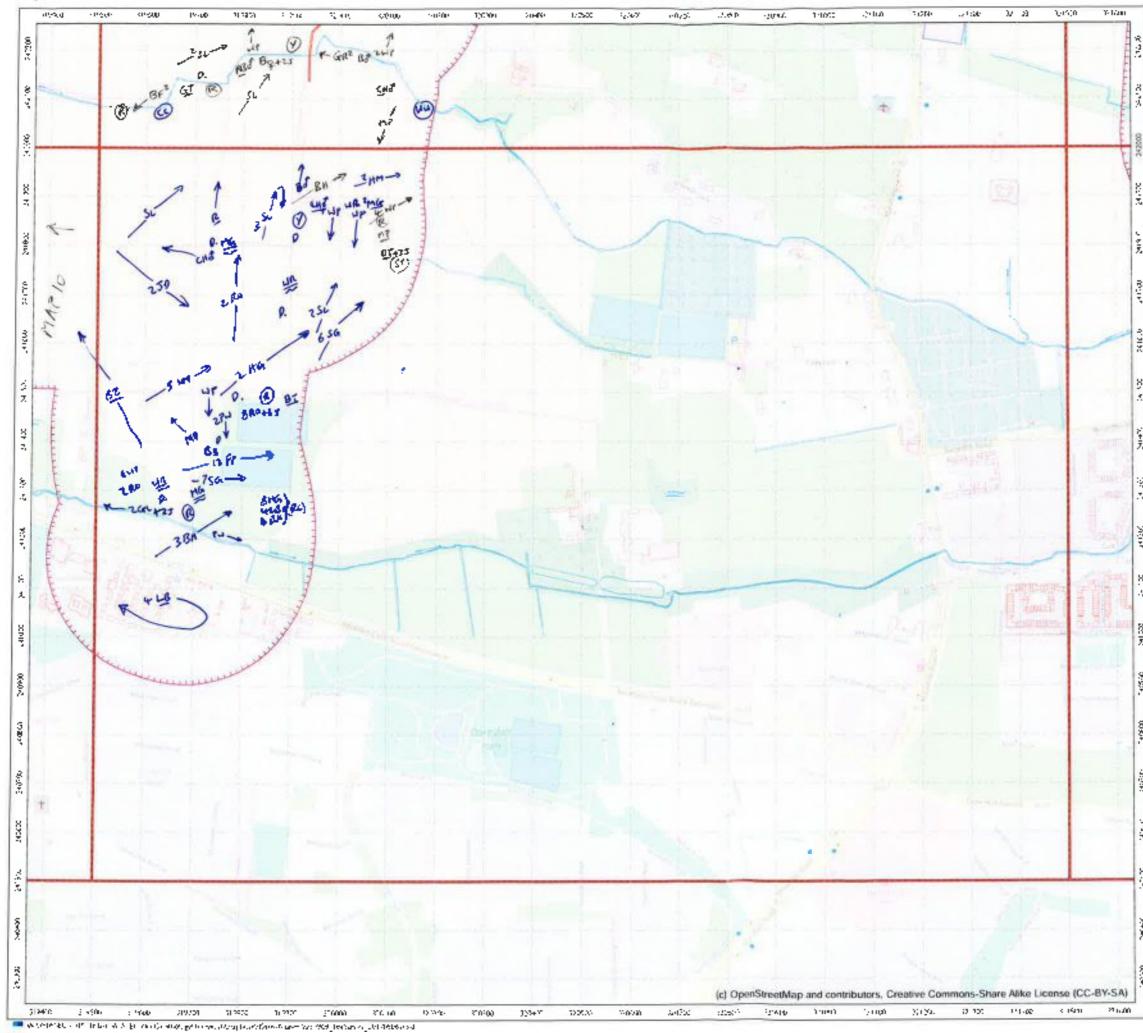

# APPENDIX 3 WINTER 2015 (NOVEMBER)

The data from the November 2015 winter walkover surveys were mapped, and are enclosed below (along with the associated survey recording sheets).

|                                                                          | -                             | Cher She          | 3    | Wind Speed                    | peed             |             | Direction          | RainSnow                       | M                 | Claud<br>Cover          | Cloud Height                                | Visibility                                                                           |
|--------------------------------------------------------------------------|-------------------------------|-------------------|------|-------------------------------|------------------|-------------|--------------------|--------------------------------|-------------------|-------------------------|---------------------------------------------|--------------------------------------------------------------------------------------|
| RPS                                                                      |                               | weance January    | ē    |                               | Beaulor          | n Moh       |                    |                                |                   |                         | Househ of should                            |                                                                                      |
| Sile                                                                     | ى                             | 600               |      | Calm<br>Light air             |                  |             | z¥                 | None<br>Drizzle/Mist           |                   | h eightra<br>e.g. 3:6   | above average<br>shove average<br>hoinhi ol | Poor (<1km) D<br>Moderare (1-3km) 1                                                  |
| Date                                                                     | 91                            | SI 02/11/91       | n    | Light breeze<br>Gentis breeze | D                | 4-7<br>8-12 | ш үл<br>Ш          | Light showers<br>Heavy showers | wars 2<br>Dwars 3 |                         | viewshed                                    | Good (+ 3km) 2                                                                       |
| Survey                                                                   | 3                             | ULLER LOO         | 0.   | Mod. breaze<br>Fresh broeze   |                  | 13-18       | ы<br>Va            | Heavy rain<br>Lying Snow       | 3                 | Frost                   | <150m 0<br>150-500m -                       |                                                                                      |
| Observer                                                                 | Ż                             | N. Veel           |      | Strong breeze                 | JTBB28 6         | 25.31       | MM                 | S Runfa                        |                   |                         |                                             |                                                                                      |
| Start Time                                                               | $\vdash$                      | 08:30             |      | Fresh gale                    |                  | 9446        |                    | On sile                        |                   | Ground 1                | _                                           | Please be as accurate as possible, with<br>weather details, entering only one figure |
| Finish Time                                                              | -                             | 15:30             |      | Whole gale                    |                  |             |                    |                                |                   |                         | _                                           | nor a range. e.g. WS - 5, not 5-5.<br>Use notes for extra into.                      |
| Sheet 1/                                                                 | &[ ]\$                        | ] Maps attached   | ched | Hurricane                     |                  | 73+         |                    |                                |                   |                         | E.g. WS · 5, gusting 6 (in notes).          | ng 6 (m noles).                                                                      |
| Weather                                                                  | Wind                          | Wind<br>directing | Rain | Cloud                         | Cloud            | Visibility  | Frast              | Snow                           | Notes/e.g.        | Notes(e.g. temperature) | rrej                                        |                                                                                      |
| Hr 18:30                                                                 | -                             | S.C.              | ٥    | -                             | 116121           | ~           | Ì                  | 1                              | 2°6               |                         |                                             |                                                                                      |
| Hr 29:56                                                                 | m                             | 3                 | 0    | 6/8                           | 14               | 5           | ł                  | l                              | 2.2               |                         |                                             |                                                                                      |
| Hr 314:30                                                                | e                             | 35                | 0    | 8/8                           | 2                | 2           | 1                  | l                              | 202               |                         |                                             |                                                                                      |
| Hr 4 16:30                                                               | ~                             | S                 | 4    | 5/2                           | _                | 2           | l                  |                                | م<br>م            |                         |                                             |                                                                                      |
| Hr 5 1213                                                                | ~                             | s<br>S            |      | 218                           | _                | _           |                    | 1                              | 900               |                         |                                             |                                                                                      |
| Hr 6 ()'3e                                                               | 4                             | 3<br>N            | 2    | 8/8                           | -                | 4           | 1                  | ł                              | 800               |                         |                                             |                                                                                      |
| Hr 714:30                                                                | ÷                             | SU                | 2    | 818                           | -                | 第1          | ļ                  | 1                              | 28                |                         |                                             |                                                                                      |
| Hr 8                                                                     |                               |                   |      |                               |                  |             |                    |                                |                   |                         |                                             |                                                                                      |
| Field Notes:<br>Maps altached                                            | ached                         |                   |      |                               |                  |             |                    |                                |                   |                         |                                             |                                                                                      |
|                                                                          |                               |                   |      |                               |                  |             |                    |                                |                   |                         |                                             |                                                                                      |
| For office use only. NB-<br>Initial <u>AND</u> date <u>ALL</u><br>boxes. | e only. NB-<br>ate <u>ALL</u> | Logged            |      | Databa                        | Database Entered |             | Database Validated | /alidated                      | GISI              | GIS Entered             | GIS Validated                               | lidated                                                                              |
|                                                                          |                               |                   |      |                               |                  |             |                    |                                |                   |                         |                                             |                                                                                      |