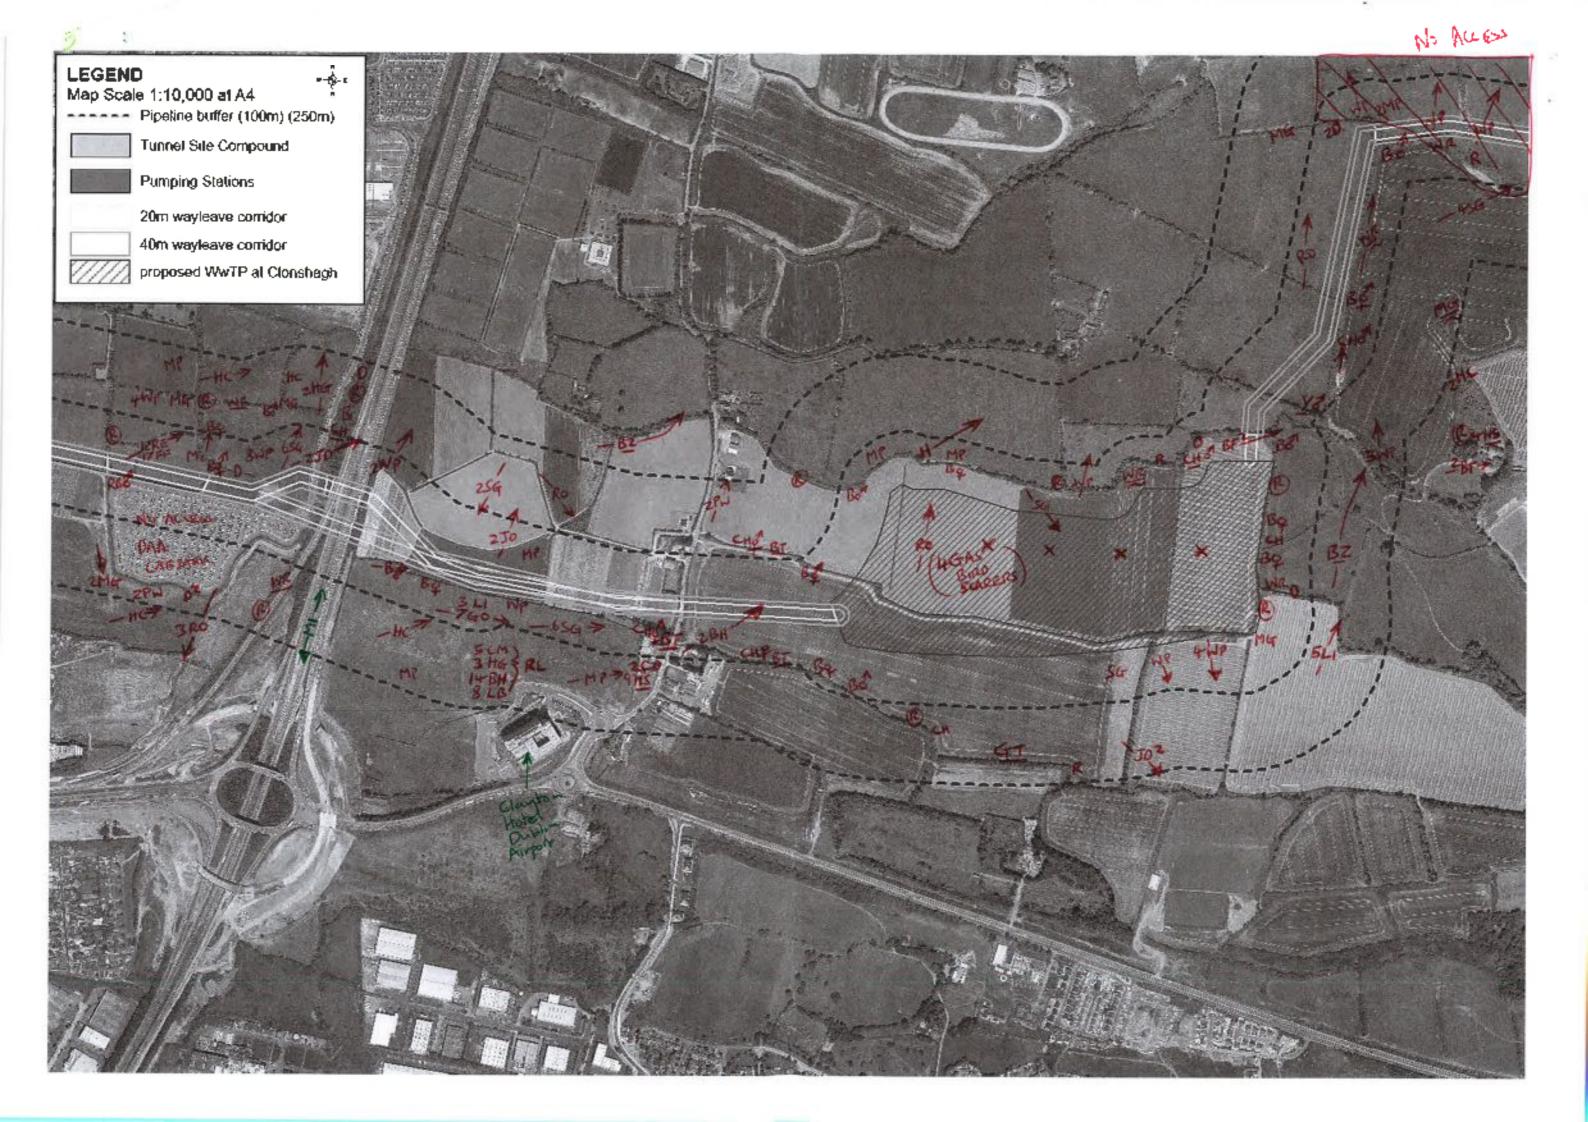

# APPENDIX 3 WINTER 2015 (NOVEMBER)

The data from the November 2015 winter walkover surveys were mapped, and are enclosed below (along with the associated survey recording sheets).

|                                                                          | -                             | Cher She          | 3    | Wind Speed                    | peed             |             | Direction          | RainSnow                       | M                 | Claud<br>Cover          | Cloud Height                                | Visibility                                                                           |
|--------------------------------------------------------------------------|-------------------------------|-------------------|------|-------------------------------|------------------|-------------|--------------------|--------------------------------|-------------------|-------------------------|---------------------------------------------|--------------------------------------------------------------------------------------|
| RPS                                                                      |                               | weance January    | ē    |                               | Beaulor          | n Moh       |                    |                                |                   |                         | Househ of should                            |                                                                                      |
| Sile                                                                     | ى                             | 600               |      | Calm<br>Light air             |                  |             | z¥                 | None<br>Drizzle/Mist           |                   | h eightra<br>e.g. 3:6   | above average<br>shove average<br>hoinhi ol | Poor (<1km) D<br>Moderare (1-3km) 1                                                  |
| Date                                                                     | 91                            | SI 02/11/91       | n    | Light breeze<br>Gentis breeze | D                | 4-7<br>8-12 | ш үл<br>Ш          | Light showers<br>Heavy showers | wars 2<br>Dwars 3 |                         | viewshed                                    | Good (+ 3km) 2                                                                       |
| Survey                                                                   | 3                             | ULLER LOO         | 0.   | Mod. breaze<br>Fresh broeze   |                  | 13-18       | ы<br>Va            | Heavy rain<br>Lying Snow       | 3                 | Frost                   | <150m 0<br>150-500m -                       |                                                                                      |
| Observer                                                                 | Ż                             | N. Veel           |      | Strong breeze                 | JTBB28 6         | 25.31       | MM                 | S Runfa                        |                   |                         |                                             |                                                                                      |
| Start Time                                                               | $\vdash$                      | 08:30             |      | Fresh gale                    |                  | 9446        |                    | On sile                        |                   | Ground 1                | _                                           | Please be as accurate as possible, with<br>weather details, entering only one figure |
| Finish Time                                                              | -                             | 15:30             |      | Whole gale                    |                  |             |                    |                                |                   |                         | _                                           | nor a range. e.g. WS - 5, not 5-5.<br>Use notes for extra into.                      |
| Sheet 1/                                                                 | &[ ]\$                        | ] Maps attached   | ched | Hurricane                     |                  | 73+         |                    |                                |                   |                         | E.g. WS · 5, gusting 6 (in notes).          | ng 6 (m noles).                                                                      |
| Weather                                                                  | Wind                          | Wind<br>directing | Rain | Cloud                         | Cloud            | Visibility  | Frast              | Snow                           | Notes/e.g.        | Notes(e.g. temperature) | rrej                                        |                                                                                      |
| Hr 18:30                                                                 | -                             | S.C.              | ٥    | -                             | 116121           | ~           | Ì                  | 1                              | 2°6               |                         |                                             |                                                                                      |
| Hr 29:56                                                                 | m                             | 3                 | 0    | 6/8                           | 14               | 5           | ł                  | l                              | 2.2               |                         |                                             |                                                                                      |
| Hr 314:30                                                                | e                             | 35                | 0    | 8/8                           | 2                | 2           | 1                  | l                              | 202               |                         |                                             |                                                                                      |
| Hr 4 16:30                                                               | ~                             | S                 | 4    | 5/2                           | _                | 2           | l                  |                                | م<br>م            |                         |                                             |                                                                                      |
| Hr 5 1213                                                                | ~                             | s<br>S            |      | 218                           | _                | _           |                    | 1                              | 900               |                         |                                             |                                                                                      |
| Hr 6 ()'3e                                                               | 4                             | 3<br>N            | 2    | 8/8                           | -                | 4           | 1                  | ł                              | 800               |                         |                                             |                                                                                      |
| Hr 714:30                                                                | ÷                             | SU                | 2    | 818                           | -                | 第1          | ļ                  | 1                              | 28                |                         |                                             |                                                                                      |
| Hr 8                                                                     |                               |                   |      |                               |                  |             |                    |                                |                   |                         |                                             |                                                                                      |
| Field Notes:<br>Maps altached                                            | ached                         |                   |      |                               |                  |             |                    |                                |                   |                         |                                             |                                                                                      |
|                                                                          |                               |                   |      |                               |                  |             |                    |                                |                   |                         |                                             |                                                                                      |
| For office use only. NB-<br>Initial <u>AND</u> date <u>ALL</u><br>boxes. | e only. NB-<br>ate <u>ALL</u> | Logged            |      | Databa                        | Database Entered |             | Database Validated | /alidated                      | GISI              | GIS Entered             | GIS Validated                               | lidated                                                                              |
|                                                                          |                               |                   |      |                               |                  |             |                    |                                |                   |                         |                                             |                                                                                      |