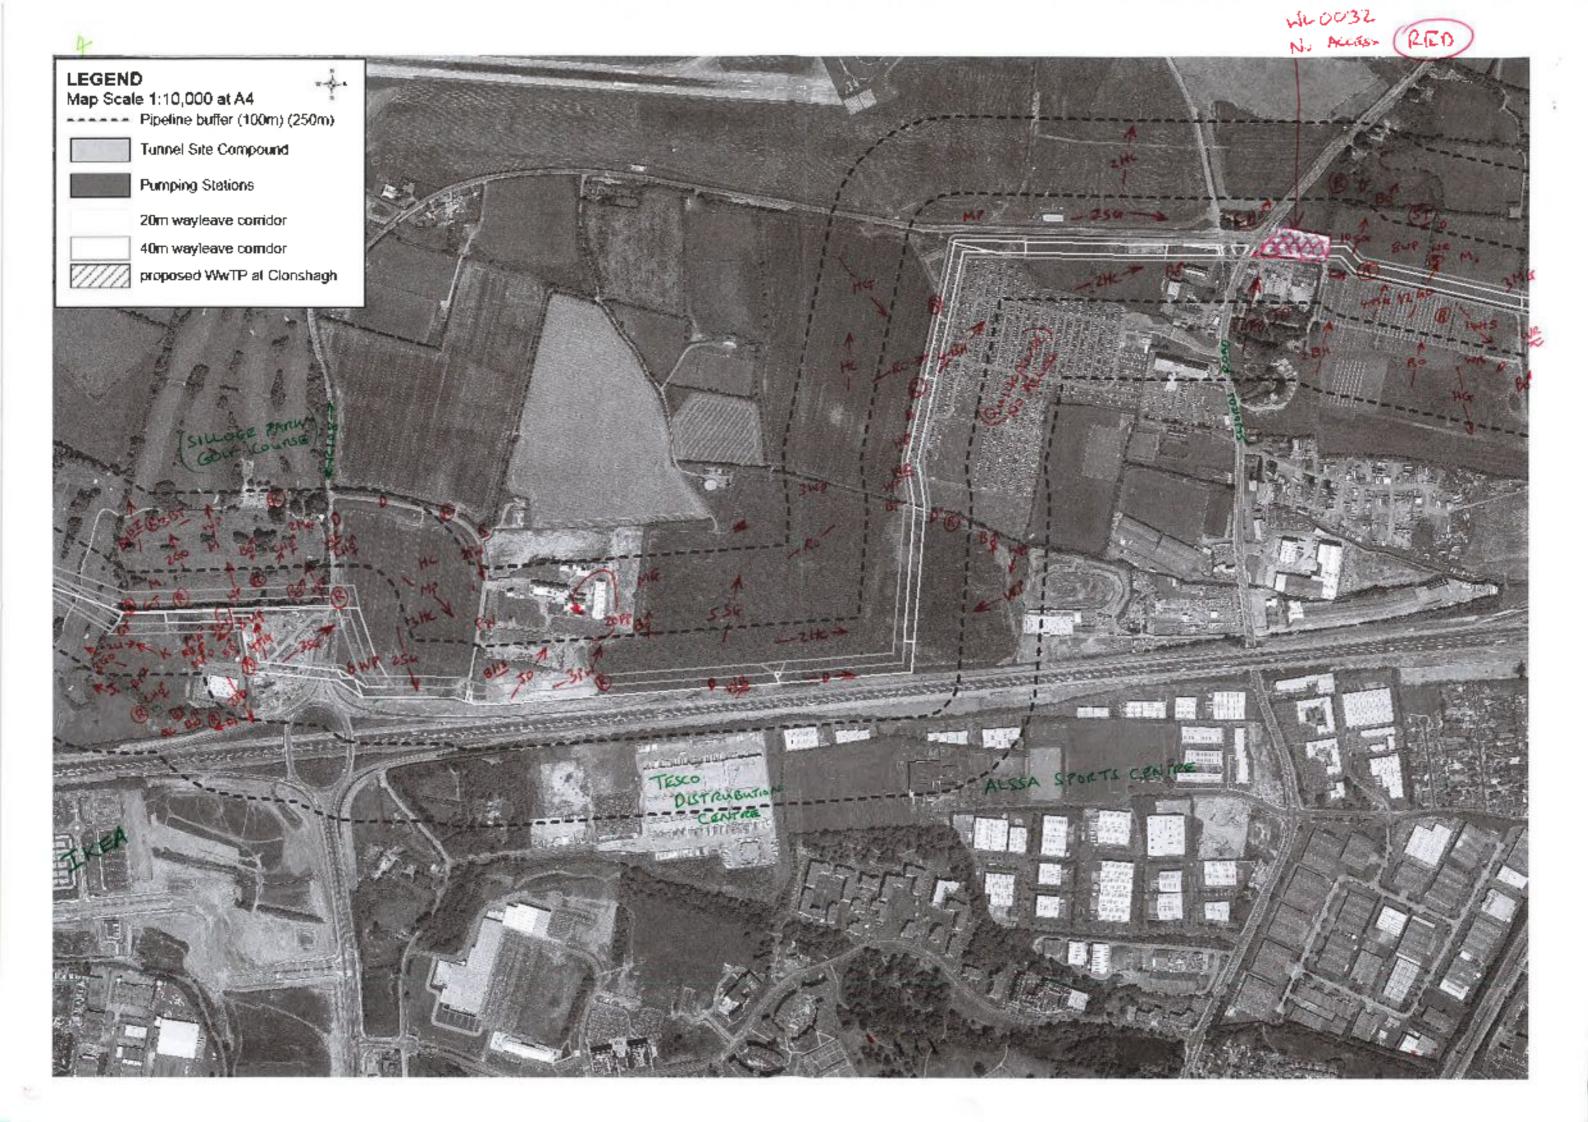

# APPENDIX 3 WINTER 2015 (NOVEMBER)

The data from the November 2015 winter walkover surveys were mapped, and are enclosed below (along with the associated survey recording sheets).

|                                                                          | -                             | Cher She          | 3    | Wind Speed                    | peed             |             | Direction          | RainSnow                       | M                 | Claud<br>Cover          | Cloud Height                                | Visibility                                                                           |
|--------------------------------------------------------------------------|-------------------------------|-------------------|------|-------------------------------|------------------|-------------|--------------------|--------------------------------|-------------------|-------------------------|---------------------------------------------|--------------------------------------------------------------------------------------|
| RPS                                                                      |                               | weance January    | ē    |                               | Beaulor          | n Moh       |                    |                                |                   |                         | Househ of should                            |                                                                                      |
| Sile                                                                     | ى                             | 600               |      | Calm<br>Light air             |                  |             | z¥                 | None<br>Drizzle/Mist           |                   | h eightra<br>e.g. 3:6   | above average<br>shove average<br>hoinhi ol | Poor (<1km) D<br>Moderare (1-3km) 1                                                  |
| Date                                                                     | 91                            | SI 02/11/91       | n    | Light breeze<br>Gentis breeze | D                | 4-7<br>8-12 | ш үл<br>Ш          | Light showers<br>Heavy showers | wars 2<br>Dwars 3 |                         | viewshed                                    | Good (+ 3km) 2                                                                       |
| Survey                                                                   | 3                             | ULLER LOO         | 0.   | Mod. breaze<br>Fresh broeze   |                  | 13-18       | ы<br>Va            | Heavy rain<br>Lying Snow       | 3                 | Frost                   | <150m 0<br>150-500m -                       |                                                                                      |
| Observer                                                                 | Ż                             | N. Veel           |      | Strong breeze                 | JTBB28 6         | 25.31       | MM                 | S Runfa                        |                   |                         |                                             |                                                                                      |
| Start Time                                                               | $\vdash$                      | 08:30             |      | Fresh gale                    |                  | 9446        |                    | On sile                        |                   | Ground 1                | _                                           | Please be as accurate as possible, with<br>weather details, entering only one figure |
| Finish Time                                                              | -                             | 15:30             |      | Whole gale                    |                  |             |                    |                                |                   |                         | _                                           | nor a range. e.g. WS - 5, not 5-5.<br>Use notes for extra into.                      |
| Sheet 1/                                                                 | &[ ]\$                        | ] Maps attached   | ched | Hurricane                     |                  | 73+         |                    |                                |                   |                         | E.g. WS · 5, gusting 6 (in notes).          | ng 6 (m noles).                                                                      |
| Weather                                                                  | Wind                          | Wind<br>directing | Rain | Cloud                         | Cloud            | Visibility  | Frast              | Snow                           | Notes/e.g.        | Notes(e.g. temperature) | rrej                                        |                                                                                      |
| Hr 18:30                                                                 | -                             | S.C.              | ٥    | -                             | 116121           | ~           | Ì                  | 1                              | 2°6               |                         |                                             |                                                                                      |
| Hr 29:56                                                                 | m                             | 3                 | 0    | 6/8                           | 14               | 5           | ł                  | l                              | 2.2               |                         |                                             |                                                                                      |
| Hr 314:30                                                                | e                             | 35                | 0    | 8/8                           | 2                | 2           | 1                  | l                              | 202               |                         |                                             |                                                                                      |
| Hr 4 16:30                                                               | ~                             | S                 | 4    | 5/2                           | _                | 2           | l                  |                                | م<br>م            |                         |                                             |                                                                                      |
| Hr 5 1213                                                                | ~                             | s<br>S            |      | 218                           | _                | _           |                    | 1                              | 900               |                         |                                             |                                                                                      |
| Hr 6 ()'3e                                                               | 4                             | 3<br>N            | 2    | 8/8                           | -                | 4           | 1                  | ł                              | 800               |                         |                                             |                                                                                      |
| Hr 714:30                                                                | ÷                             | SU                | 2    | 818                           | -                | 第1          | ļ                  | 1                              | 28                |                         |                                             |                                                                                      |
| Hr 8                                                                     |                               |                   |      |                               |                  |             |                    |                                |                   |                         |                                             |                                                                                      |
| Field Notes:<br>Maps altached                                            | ached                         |                   |      |                               |                  |             |                    |                                |                   |                         |                                             |                                                                                      |
|                                                                          |                               |                   |      |                               |                  |             |                    |                                |                   |                         |                                             |                                                                                      |
| For office use only. NB-<br>Initial <u>AND</u> date <u>ALL</u><br>boxes. | e only. NB-<br>ate <u>ALL</u> | Logged            |      | Databa                        | Database Entered |             | Database Validated | /alidated                      | GISI              | GIS Entered             | GIS Validated                               | lidated                                                                              |
|                                                                          |                               |                   |      |                               |                  |             |                    |                                |                   |                         |                                             |                                                                                      |