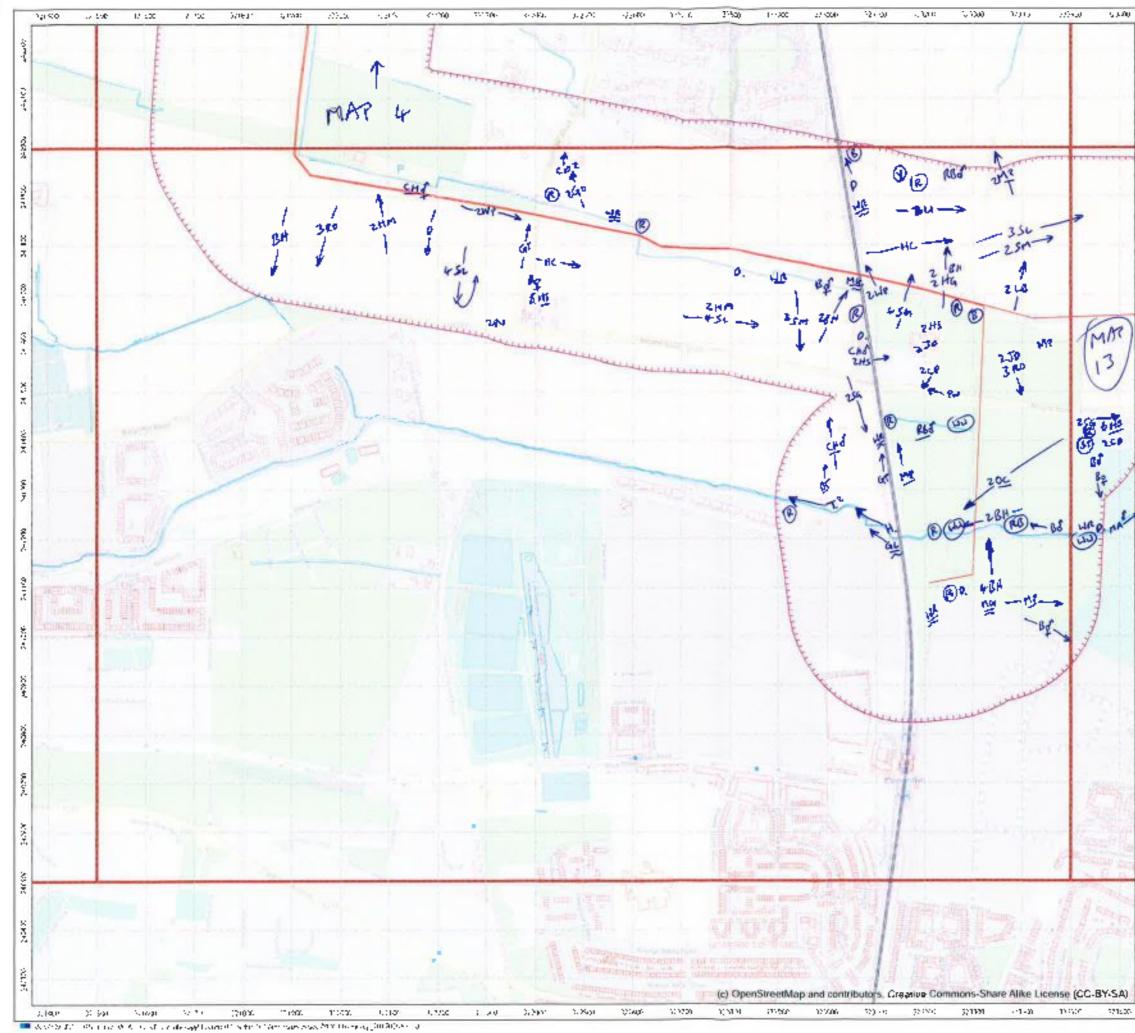

# APPENDIX 3 WINTER 2015 (NOVEMBER)

The data from the November 2015 winter walkover surveys were mapped, and are enclosed below (along with the associated survey recording sheets).

|                                                                          | -                             | Cher She          | 3    | Wind Speed                    | peed             |             | Direction          | RainSnow                       | M                 | Claud<br>Cover          | Cloud Height                                | Visibility                                                                           |
|--------------------------------------------------------------------------|-------------------------------|-------------------|------|-------------------------------|------------------|-------------|--------------------|--------------------------------|-------------------|-------------------------|---------------------------------------------|--------------------------------------------------------------------------------------|
| RPS                                                                      |                               | weance January    | ē    |                               | Beaulor          | n Moh       |                    |                                |                   |                         | Househ of should                            |                                                                                      |
| Sile                                                                     | ى                             | 600               |      | Calm<br>Light air             |                  |             | z¥                 | None<br>Drizzle/Mist           |                   | h eightra<br>e.g. 3:6   | above average<br>shove average<br>hoinhi ol | Poor (<1km) D<br>Moderare (1-3km) 1                                                  |
| Date                                                                     | 91                            | SI 02/11/91       | n    | Light breeze<br>Gentis breeze | D                | 4-7<br>8-12 | ш үл<br>Ш          | Light showers<br>Heavy showers | wars 2<br>Dwars 3 |                         | viewshed                                    | Good (+ 3km) 2                                                                       |
| Survey                                                                   | 3                             | ULLER LOO         | 0.   | Mod. breaze<br>Fresh broeze   |                  | 13-18       | ы<br>Va            | Heavy rain<br>Lying Snow       | 3                 | Frost                   | <150m 0<br>150-500m -                       |                                                                                      |
| Observer                                                                 | Ż                             | N. Veel           |      | Strong breeze                 | JTBB28 6         | 25.31       | MM                 | S Runfa                        |                   |                         |                                             |                                                                                      |
| Start Time                                                               | $\vdash$                      | 08:30             |      | Fresh gale                    |                  | 9446        |                    | On sile                        |                   | Ground 1                | _                                           | Please be as accurate as possible, with<br>weather details, entering only one figure |
| Finish Time                                                              | -                             | 15:30             |      | Whole gale                    |                  |             |                    |                                |                   |                         | _                                           | nor a range. e.g. WS - 5, not 5-5.<br>Use notes for extra into.                      |
| Sheet 1/                                                                 | &[ ]\$                        | ] Maps attached   | ched | Hurricane                     |                  | 73+         |                    |                                |                   |                         | E.g. WS · 5, gusting 6 (in notes).          | ng 6 (m noles).                                                                      |
| Weather                                                                  | Wind                          | Wind<br>directing | Rain | Cloud                         | Cloud            | Visibility  | Frast              | Snow                           | Notes/e.g.        | Notes(e.g. temperature) | rrej                                        |                                                                                      |
| Hr 18:30                                                                 | -                             | S.C.              | ٥    | -                             | 116121           | ~           | Ì                  | 1                              | 2°6               |                         |                                             |                                                                                      |
| Hr 29:56                                                                 | m                             | 3                 | 0    | 6/8                           | 14               | 5           | ł                  | l                              | 2.2               |                         |                                             |                                                                                      |
| Hr 314:30                                                                | e                             | 35                | 0    | 8/8                           | 2                | 2           | 1                  | l                              | 202               |                         |                                             |                                                                                      |
| Hr 4 16:30                                                               | ~                             | S                 | 4    | 5/2                           | _                | 2           | l                  |                                | م<br>م            |                         |                                             |                                                                                      |
| Hr 5 1213                                                                | ~                             | s<br>S            |      | 218                           | _                | _           |                    | 1                              | 900               |                         |                                             |                                                                                      |
| Hr 6 ()'3e                                                               | 4                             | 3<br>N            | 2    | 8/8                           | -                | 4           | 1                  | ł                              | 800               |                         |                                             |                                                                                      |
| Hr 714:30                                                                | ÷                             | SU                | 2    | 818                           | -                | 第1          | ļ                  | 1                              | 28                |                         |                                             |                                                                                      |
| Hr 8                                                                     |                               |                   |      |                               |                  |             |                    |                                |                   |                         |                                             |                                                                                      |
| Field Notes:<br>Maps altached                                            | ached                         |                   |      |                               |                  |             |                    |                                |                   |                         |                                             |                                                                                      |
|                                                                          |                               |                   |      |                               |                  |             |                    |                                |                   |                         |                                             |                                                                                      |
| For office use only. NB-<br>Initial <u>AND</u> date <u>ALL</u><br>boxes. | e only. NB-<br>ate <u>ALL</u> | Logged            |      | Databa                        | Database Entered |             | Database Validated | /alidated                      | GISI              | GIS Entered             | GIS Validated                               | lidated                                                                              |
|                                                                          |                               |                   |      |                               |                  |             |                    |                                |                   |                         |                                             |                                                                                      |

|     | RPS<br>Winter Welkerer                                                                                         |
|-----|----------------------------------------------------------------------------------------------------------------|
|     | Surveyor: N. Veale                                                                                             |
|     | Date: 16 11 7016                                                                                               |
|     | Start time 8:30 End time: 15:30                                                                                |
|     | Please altach weather sheet<br>Notes:                                                                          |
|     |                                                                                                                |
|     |                                                                                                                |
|     |                                                                                                                |
|     |                                                                                                                |
|     |                                                                                                                |
|     | 6 77-8-19 <sup>7</sup> 10 1911 12 13                                                                           |
|     | 14 (155 18<br>177 18<br>(c) OpenStretulMap and                                                                 |
|     | Contributors, Creative<br>Commons-Share Alike                                                                  |
|     | Legend                                                                                                         |
|     | B65/VV/VO survey boundary (250 m<br>buffer, supplied 20140420, blus 250<br>m buffer of protruding access track |
| 101 | supplied 201509-7)                                                                                             |
|     |                                                                                                                |
|     | Greater Dublin Drainage                                                                                        |
|     | Greater Dublin Drainage<br>Breeding/winter bird survey                                                         |
|     |                                                                                                                |
|     | Breeding/winter bird survey                                                                                    |