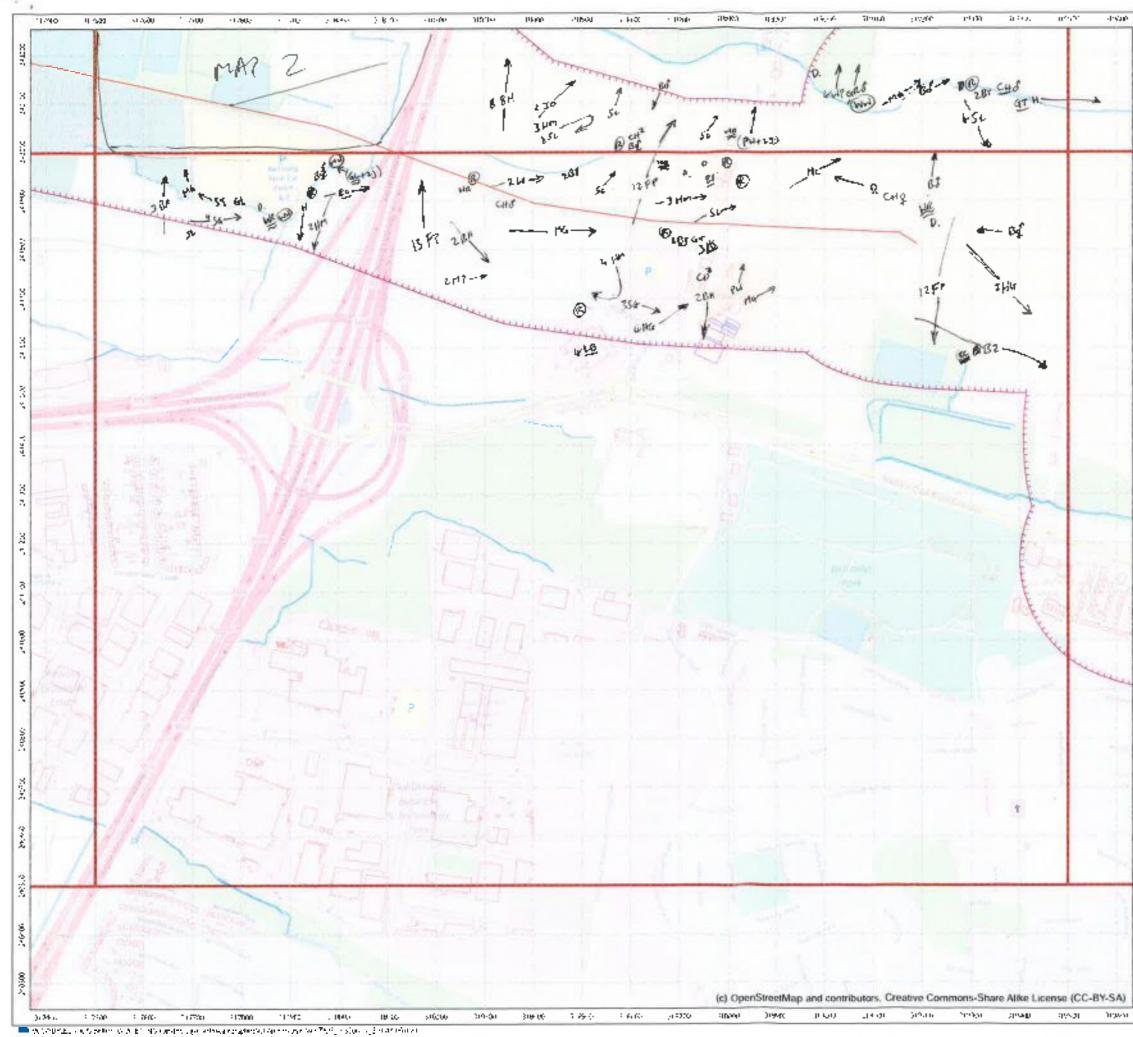

# APPENDIX 3 WINTER 2015 (NOVEMBER)

The data from the November 2015 winter walkover surveys were mapped, and are enclosed below (along with the associated survey recording sheets).

|                                                                          | -                             | Cher She          | 3    | Wind Speed                    | peed             |             | Direction          | RainSnow                       | M                 | Claud<br>Cover          | Cloud Height                                | Visibility                                                                           |
|--------------------------------------------------------------------------|-------------------------------|-------------------|------|-------------------------------|------------------|-------------|--------------------|--------------------------------|-------------------|-------------------------|---------------------------------------------|--------------------------------------------------------------------------------------|
| RPS                                                                      |                               | weance January    | ē    |                               | Beaulor          | n Moh       |                    |                                |                   |                         | Househ of should                            |                                                                                      |
| Sile                                                                     | ى                             | 600               |      | Calm<br>Light air             |                  |             | z¥                 | None<br>Drizzle/Mist           |                   | h eightra<br>e.g. 3:6   | above average<br>shove average<br>hoinhi ol | Poor (<1km) D<br>Moderare (1-3km) 1                                                  |
| Date                                                                     | 91                            | SI 02/11/91       | n    | Light breeze<br>Gentis breeze | D                | 4-7<br>8-12 | ш үл<br>Ш          | Light showers<br>Heavy showers | wars 2<br>Dwars 3 |                         | viewshed                                    | Good (+ 3km) 2                                                                       |
| Survey                                                                   | 3                             | ULLER LOO         | 0.   | Mod. breaze<br>Fresh broeze   |                  | 13-18       | ы<br>Va            | Heavy rain<br>Lying Snow       | 3                 | Frost                   | <150m 0<br>150-500m -                       |                                                                                      |
| Observer                                                                 | Ż                             | N. Veel           |      | Strong breeze                 | JTBB28 6         | 25.31       | MM                 | S Runfa                        |                   |                         |                                             |                                                                                      |
| Start Time                                                               | $\vdash$                      | 08:30             |      | Fresh gale                    |                  | 9446        |                    | On sile                        |                   | Ground 1                | _                                           | Please be as accurate as possible, with<br>weather details, entering only one figure |
| Finish Time                                                              | -                             | 15:30             |      | Whole gale                    |                  |             |                    |                                |                   |                         | _                                           | nor a range. e.g. WS - 5, not 5-5.<br>Use notes for extra into.                      |
| Sheet 1/                                                                 | &[ ]\$                        | ] Maps attached   | ched | Hurricane                     |                  | 73+         |                    |                                |                   |                         | E.g. WS · 5, gusting 6 (in notes).          | ng 6 (m noles).                                                                      |
| Weather                                                                  | Wind                          | Wind<br>directing | Rain | Cloud                         | Cloud            | Visibility  | Frast              | Snow                           | Notes/e.g.        | Notes(e.g. temperature) | rrej                                        |                                                                                      |
| Hr 18:30                                                                 | -                             | S.C.              | ٥    | -                             | 116121           | ~           | Ì                  | 1                              | 2°6               |                         |                                             |                                                                                      |
| Hr 29:56                                                                 | m                             | 3                 | 0    | 6/8                           | 14               | 5           | ł                  | l                              | 2.2               |                         |                                             |                                                                                      |
| Hr 314:30                                                                | e                             | 35                | 0    | 8/8                           | 2                | 2           | 1                  | l                              | 202               |                         |                                             |                                                                                      |
| Hr 4 16:30                                                               | ~                             | S                 | 4    | 5/2                           | _                | 2           | l                  |                                | م<br>م            |                         |                                             |                                                                                      |
| Hr 5 1213                                                                | ~                             | s<br>S            |      | 218                           | _                | _           |                    | 1                              | 900               |                         |                                             |                                                                                      |
| Hr 6 ()'3e                                                               | 4                             | 3<br>N            | 2    | 8/8                           | -                | 4           | 1                  | ł                              | 800               |                         |                                             |                                                                                      |
| Hr 714:30                                                                | ÷                             | SU                | 2    | 818                           | -                | 第1          | ļ                  | 1                              | 28                |                         |                                             |                                                                                      |
| Hr 8                                                                     |                               |                   |      |                               |                  |             |                    |                                |                   |                         |                                             |                                                                                      |
| Field Notes:<br>Maps altached                                            | ached                         |                   |      |                               |                  |             |                    |                                |                   |                         |                                             |                                                                                      |
|                                                                          |                               |                   |      |                               |                  |             |                    |                                |                   |                         |                                             |                                                                                      |
| For office use only. NB-<br>Initial <u>AND</u> date <u>ALL</u><br>boxes. | e only. NB-<br>ate <u>ALL</u> | Logged            |      | Databa                        | Database Entered |             | Database Validated | /alidated                      | GISI              | GIS Entered             | GIS Validated                               | lidated                                                                              |
|                                                                          |                               |                   |      |                               |                  |             |                    |                                |                   |                         |                                             |                                                                                      |