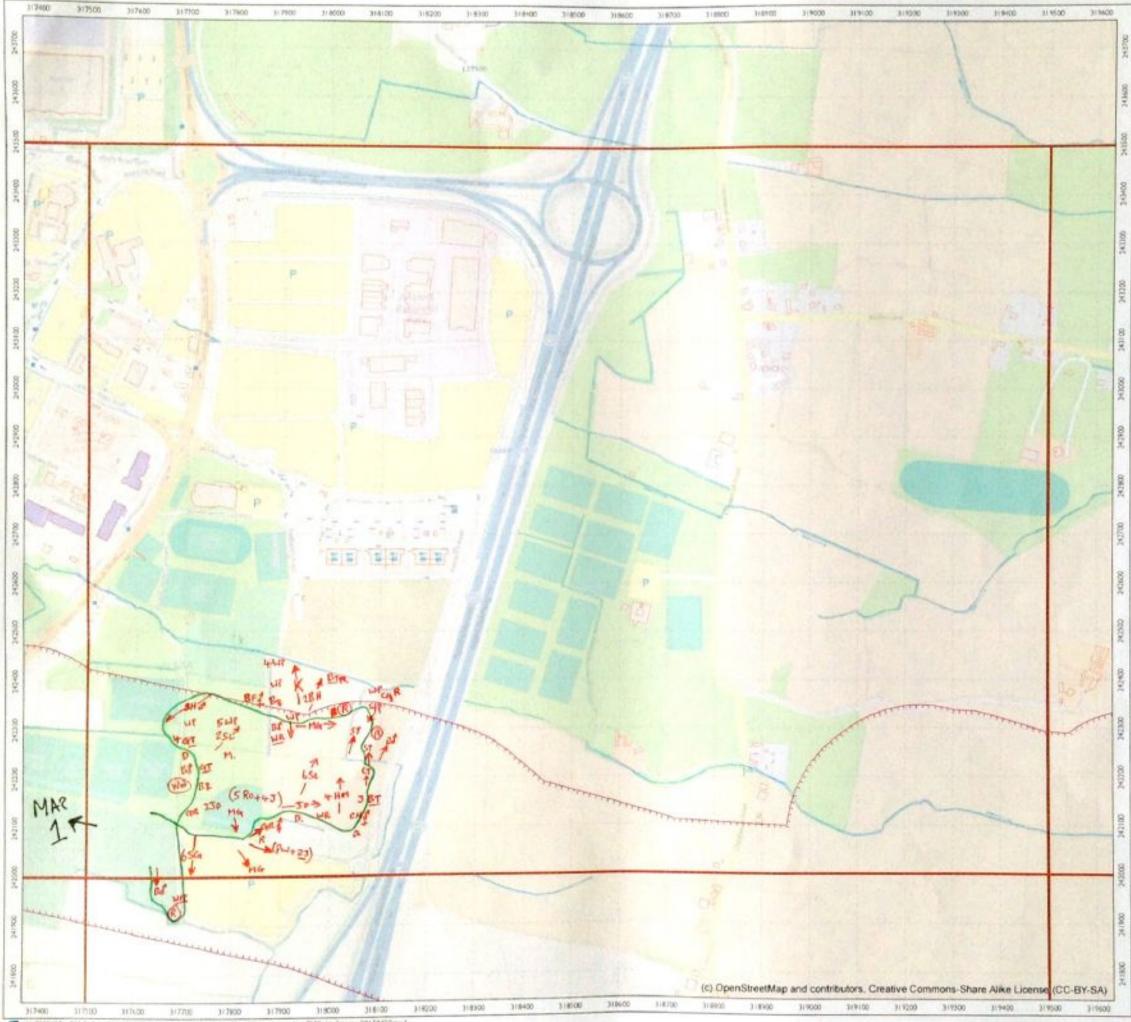

# APPENDIX 3 WINTER 2015 (NOVEMBER)

The data from the November 2015 winter walkover surveys were mapped, and are enclosed below (along with the associated survey recording sheets).

|                                                                          | -                             | Cher She          | 3    | Wind Speed                    | peed             |             | Direction          | RainSnow                       | M                 | Claud<br>Cover          | Cloud Height                                | Visibility                                                                           |
|--------------------------------------------------------------------------|-------------------------------|-------------------|------|-------------------------------|------------------|-------------|--------------------|--------------------------------|-------------------|-------------------------|---------------------------------------------|--------------------------------------------------------------------------------------|
| RPS                                                                      |                               | weance January    | ē    |                               | Beaulor          | n Moh       |                    |                                |                   |                         | Househ of should                            |                                                                                      |
| Sile                                                                     | ى                             | 600               |      | Calm<br>Light air             |                  |             | z¥                 | None<br>Drizzle/Mist           |                   | h eightra<br>e.g. 3:6   | above average<br>shove average<br>hoinhi ol | Poor (<1km) D<br>Moderare (1-3km) 1                                                  |
| Date                                                                     | 91                            | SI 02/11/91       | n    | Light breeze<br>Gentis breeze | D                | 4-7<br>8-12 | ш үл<br>Ш          | Light showers<br>Heavy showers | wars 2<br>Dwars 3 |                         | viewshed                                    | Good (+ 3km) 2                                                                       |
| Survey                                                                   | 3                             | ULLER LOO         | 0.   | Mod. breaze<br>Fresh broeze   |                  | 13-18       | ы<br>Va            | Heavy rain<br>Lying Snow       | 3                 | Frost                   | <150m 0<br>150-500m -                       |                                                                                      |
| Observer                                                                 | Ż                             | N. Veel           |      | Strong breeze                 | JTBB28 6         | 25.31       | MM                 | S Runfa                        |                   |                         |                                             |                                                                                      |
| Start Time                                                               | $\vdash$                      | 08:30             |      | Fresh gale                    |                  | 9446        |                    | On sile                        |                   | Ground 1                | _                                           | Please be as accurate as possible, with<br>weather details, entering only one figure |
| Finish Time                                                              | -                             | 15:30             |      | Whole gale                    |                  |             |                    |                                |                   |                         | _                                           | nor a range. e.g. WS - 5, not 5-5.<br>Use notes for extra into.                      |
| Sheet 1/                                                                 | &[ ]\$                        | ] Maps attached   | ched | Hurricane                     |                  | 73+         |                    |                                |                   |                         | E.g. WS · 5, gusting 6 (in notes).          | ng 6 (m noles).                                                                      |
| Weather                                                                  | Wind                          | Wind<br>directing | Rain | Cloud                         | Cloud            | Visibility  | Frast              | Snow                           | Notes/e.g.        | Notes(e.g. temperature) | rrej                                        |                                                                                      |
| Hr 18:30                                                                 | -                             | S.C.              | ٥    | -                             | 116121           | ~           | Ì                  | 1                              | 2°6               |                         |                                             |                                                                                      |
| Hr 29:56                                                                 | m                             | 3                 | 0    | 6/8                           | 14               | 5           | ł                  | l                              | 2.2               |                         |                                             |                                                                                      |
| Hr 314:30                                                                | e                             | 35                | 0    | 8/8                           | 2                | 2           | 1                  | l                              | 202               |                         |                                             |                                                                                      |
| Hr 4 16:30                                                               | ~                             | S                 | 4    | 5/2                           | _                | 2           | l                  |                                | م<br>م            |                         |                                             |                                                                                      |
| Hr 5 1213                                                                | ~                             | s<br>S            |      | 218                           | _                | _           |                    | 1                              | 900               |                         |                                             |                                                                                      |
| Hr 6 ()'3e                                                               | 4                             | 3<br>N            | 2    | 8/8                           | -                | 4           | 1                  | ł                              | 800               |                         |                                             |                                                                                      |
| Hr 714:30                                                                | ÷                             | SU                | 2    | 818                           | -                | 第1          | ļ                  | 1                              | 28                |                         |                                             |                                                                                      |
| Hr 8                                                                     |                               |                   |      |                               |                  |             |                    |                                |                   |                         |                                             |                                                                                      |
| Field Notes:<br>Maps altached                                            | ached                         |                   |      |                               |                  |             |                    |                                |                   |                         |                                             |                                                                                      |
|                                                                          |                               |                   |      |                               |                  |             |                    |                                |                   |                         |                                             |                                                                                      |
| For office use only. NB-<br>Initial <u>AND</u> date <u>ALL</u><br>boxes. | e only. NB-<br>ate <u>ALL</u> | Logged            |      | Databa                        | Database Entered |             | Database Validated | /alidated                      | GISI              | GIS Entered             | GIS Validated                               | lidated                                                                              |
|                                                                          |                               |                   |      |                               |                  |             |                    |                                |                   |                         |                                             |                                                                                      |

|     | RPS<br>Winter Welkerer                                                                                         |
|-----|----------------------------------------------------------------------------------------------------------------|
|     | Surveyor: N. Veale                                                                                             |
|     | Date: 16 11 7016                                                                                               |
|     | Start time 8:30 End time: 15:30                                                                                |
|     | Please altach weather sheet<br>Notes:                                                                          |
|     |                                                                                                                |
|     |                                                                                                                |
|     |                                                                                                                |
|     |                                                                                                                |
|     |                                                                                                                |
|     | 6 77-8-19 <sup>7</sup> 10 1911 12 13                                                                           |
|     | 14 (155 18<br>177 18<br>(c) OpenStretulMap and                                                                 |
|     | Contributors, Creative<br>Commons-Share Alike                                                                  |
|     | Legend                                                                                                         |
|     | B65/VV/VO survey boundary (250 m<br>buffer, supplied 20140420, blus 250<br>m buffer of protruding access track |
| 101 | supplied 201509-7)                                                                                             |
|     |                                                                                                                |
|     | Greater Dublin Drainage                                                                                        |
|     | Greater Dublin Drainage<br>Breeding/winter bird survey                                                         |
|     |                                                                                                                |
|     | Breeding/winter bird survey                                                                                    |