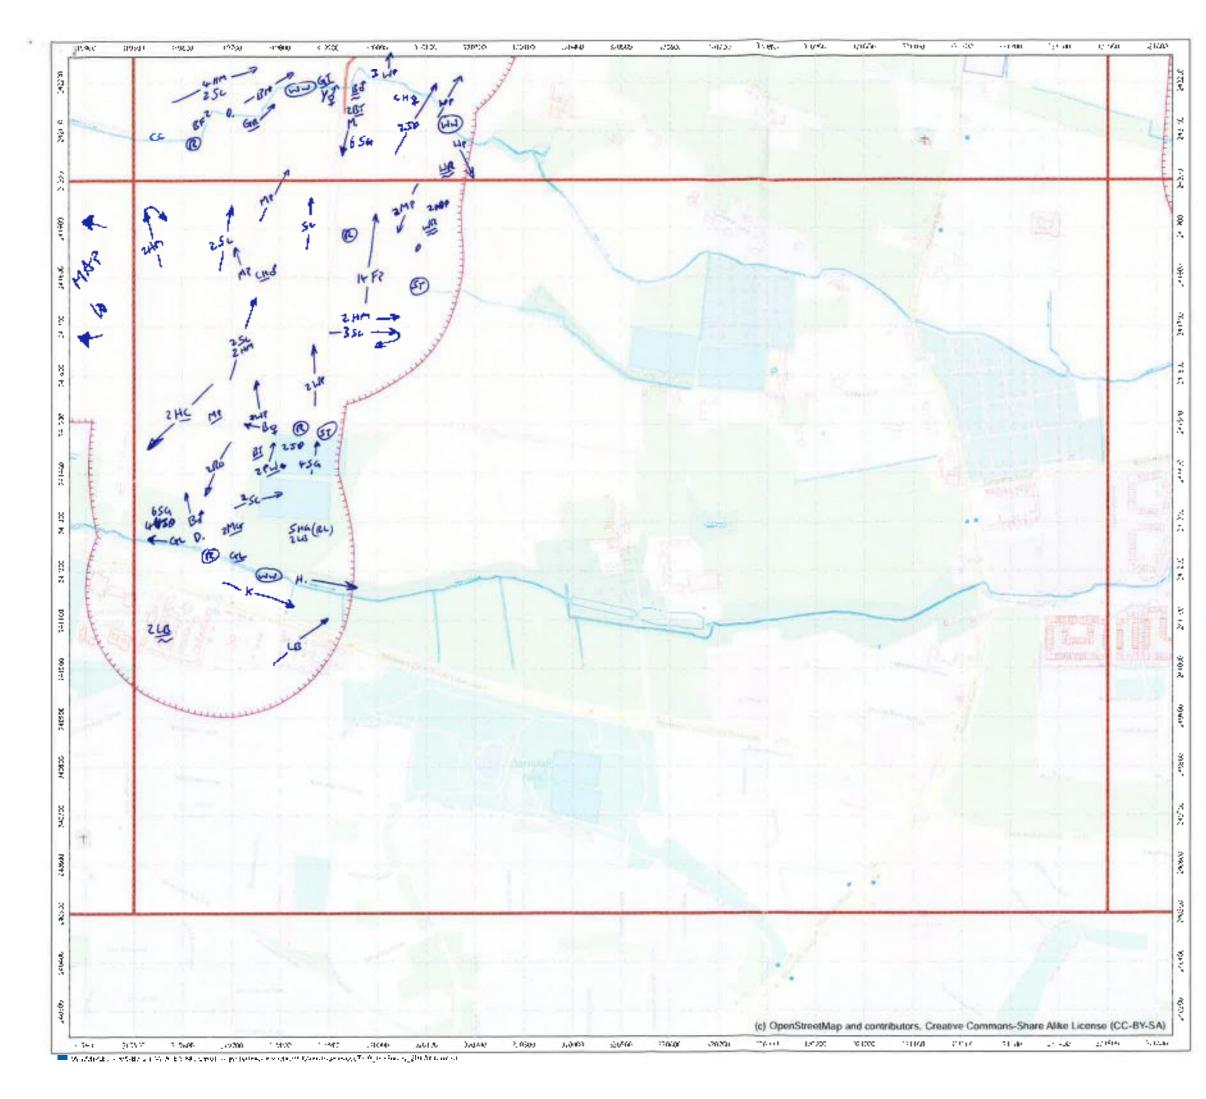

# APPENDIX 3 WINTER 2015 (NOVEMBER)

The data from the November 2015 winter walkover surveys were mapped, and are enclosed below (along with the associated survey recording sheets).

|                                                                          | -                             | Cher She          | 3    | Wind Speed                    | peed             |             | Direction          | RainSnow                       | M                 | Claud<br>Cover          | Cloud Height                                | Visibility                                                                           |
|--------------------------------------------------------------------------|-------------------------------|-------------------|------|-------------------------------|------------------|-------------|--------------------|--------------------------------|-------------------|-------------------------|---------------------------------------------|--------------------------------------------------------------------------------------|
| RPS                                                                      |                               | weance January    | ē    |                               | Beaulor          | n Moh       |                    |                                |                   |                         | Househ of should                            |                                                                                      |
| Sile                                                                     | ى                             | 600               |      | Calm<br>Light air             |                  |             | z¥                 | None<br>Drizzle/Mist           |                   | h eightra<br>e.g. 3:6   | above average<br>shove average<br>hoinhi ol | Poor (<1km) D<br>Moderare (1-3km) 1                                                  |
| Date                                                                     | 91                            | SI 02/11/91       | n    | Light breeze<br>Gentis breeze | D                | 4-7<br>8-12 | ш үл<br>Ш          | Light showers<br>Heavy showers | wars 2<br>Dwars 3 |                         | viewshed                                    | Good (+ 3km) 2                                                                       |
| Survey                                                                   | 3                             | ULLER LOO         | 0.   | Mod. breaze<br>Fresh broeze   |                  | 13-18       | ы<br>Va            | Heavy rain<br>Lying Snow       | 3                 | Frost                   | <150m 0<br>150-500m -                       |                                                                                      |
| Observer                                                                 | Ż                             | N. Veel           |      | Strong breeze                 | JTBB28 6         | 25.31       | MM                 | S Runfa                        |                   |                         |                                             |                                                                                      |
| Start Time                                                               | $\vdash$                      | 08:30             |      | Fresh gale                    |                  | 9446        |                    | On sile                        |                   | Ground 1                | _                                           | Please be as accurate as possible, with<br>weather details, entering only one figure |
| Finish Time                                                              | -                             | 15:30             |      | Whole gale                    |                  |             |                    |                                |                   |                         | _                                           | nor a range. e.g. WS - 5, not 5-5.<br>Use notes for extra into.                      |
| Sheet 1/                                                                 | &[ ]\$                        | ] Maps attached   | ched | Hurricane                     |                  | 73+         |                    |                                |                   |                         | E.g. WS · 5, gusting 6 (in notes).          | ng 6 (m noles).                                                                      |
| Weather                                                                  | Wind                          | Wind<br>directing | Rain | Cloud                         | Cloud            | Visibility  | Frast              | Snow                           | Notes/e.g.        | Notes(e.g. temperature) | rrej                                        |                                                                                      |
| Hr 18:30                                                                 | -                             | S.C.              | ٥    | -                             | 116121           | ~           | Ì                  | 1                              | 2°6               |                         |                                             |                                                                                      |
| Hr 29:56                                                                 | m                             | 3                 | 0    | 6/8                           | 14               | 5           | ł                  | l                              | 2.2               |                         |                                             |                                                                                      |
| Hr 314:30                                                                | e                             | 35                | 0    | 8/8                           | 2                | 2           | 1                  | l                              | 202               |                         |                                             |                                                                                      |
| Hr 4 16:30                                                               | ~                             | S                 | 4    | 5/2                           | _                | 2           | l                  |                                | م<br>م            |                         |                                             |                                                                                      |
| Hr 5 1213                                                                | ~                             | s<br>S            |      | 218                           | _                | _           |                    | 1                              | 900               |                         |                                             |                                                                                      |
| Hr 6 ()'3e                                                               | 4                             | 3<br>N            | 2    | 8/8                           | -                | 4           | 1                  | ł                              | 800               |                         |                                             |                                                                                      |
| Hr 714:30                                                                | ÷                             | SU                | 2    | 818                           | -                | 第1          | ļ                  | 1                              | 28                |                         |                                             |                                                                                      |
| Hr 8                                                                     |                               |                   |      |                               |                  |             |                    |                                |                   |                         |                                             |                                                                                      |
| Field Notes:<br>Maps altached                                            | ached                         |                   |      |                               |                  |             |                    |                                |                   |                         |                                             |                                                                                      |
|                                                                          |                               |                   |      |                               |                  |             |                    |                                |                   |                         |                                             |                                                                                      |
| For office use only. NB-<br>Initial <u>AND</u> date <u>ALL</u><br>boxes. | e only. NB-<br>ate <u>ALL</u> | Logged            |      | Databa                        | Database Entered |             | Database Validated | /alidated                      | GISI              | GIS Entered             | GIS Validated                               | lidated                                                                              |
|                                                                          |                               |                   |      |                               |                  |             |                    |                                |                   |                         |                                             |                                                                                      |

|     | RPS<br>Winter Welkerer                                                                                         |
|-----|----------------------------------------------------------------------------------------------------------------|
|     | Surveyor: N. Veale                                                                                             |
|     | Date: 16 11 7016                                                                                               |
|     | Start time 8:30 End time: 15:30                                                                                |
|     | Please altach weather sheet<br>Notes:                                                                          |
|     |                                                                                                                |
|     |                                                                                                                |
|     |                                                                                                                |
|     |                                                                                                                |
|     |                                                                                                                |
|     | 6 77-8-19 <sup>7</sup> 10 1911 12 13                                                                           |
|     | 14 (155 18<br>177 18<br>(c) OpenStretulMap and                                                                 |
|     | Contributors, Creative<br>Commons-Share Alike                                                                  |
|     | Legend                                                                                                         |
|     | B65/VV/VO survey boundary (250 m<br>buffer, supplied 20140420, blus 250<br>m buffer of protruding access track |
| 101 | supplied 201509-7)                                                                                             |
|     |                                                                                                                |
|     | Greater Dublin Drainage                                                                                        |
|     | Greater Dublin Drainage<br>Breeding/winter bird survey                                                         |
|     |                                                                                                                |
|     | Breeding/winter bird survey                                                                                    |