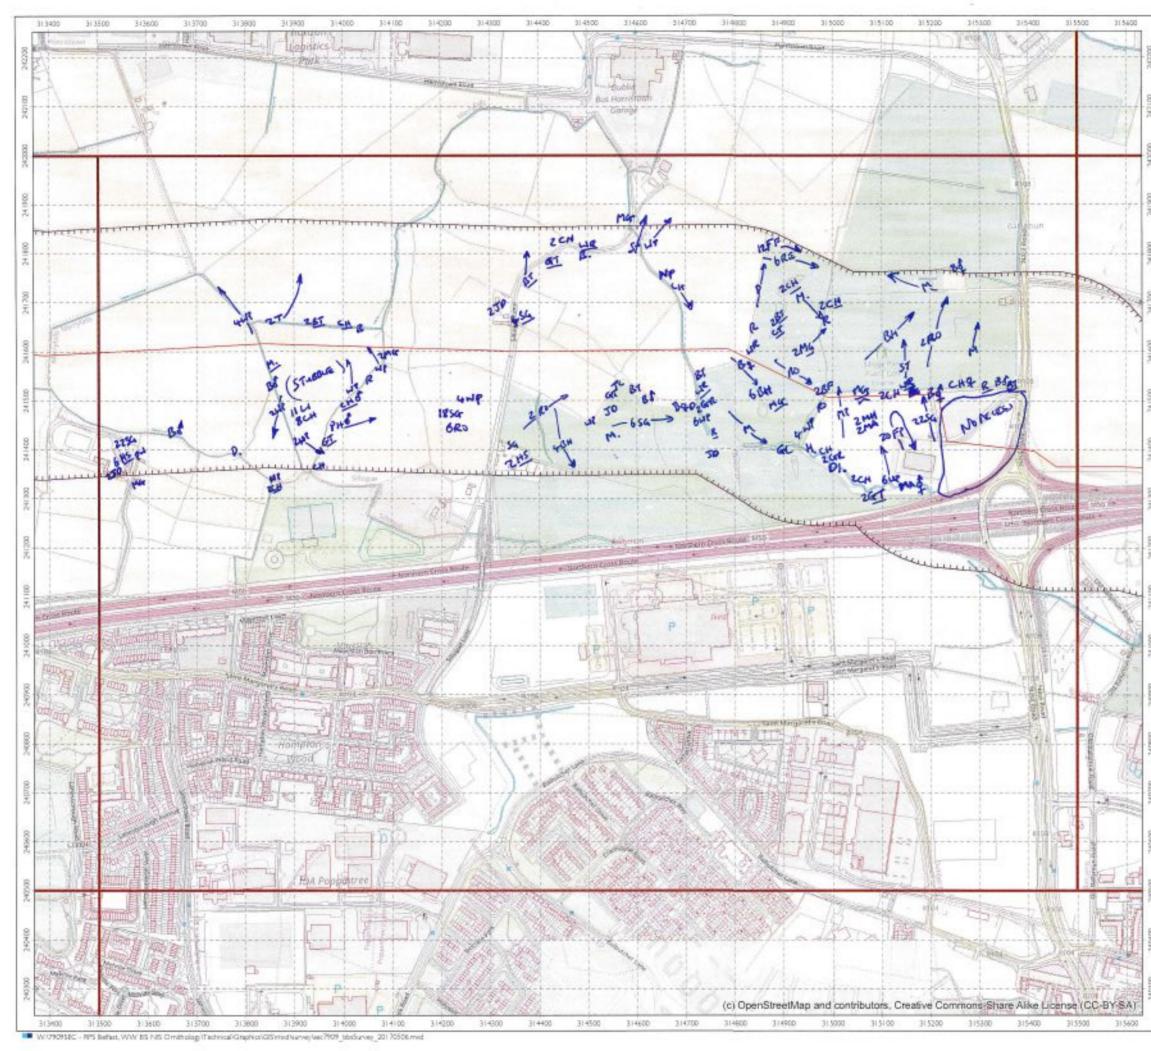

# APPENDIX 3 WINTER 2015 (NOVEMBER)

The data from the November 2015 winter walkover surveys were mapped, and are enclosed below (along with the associated survey recording sheets).

|                                                                          | -                             | Cher She          | 3    | Wind Speed                    | peed             |             | Direction          | RainSnow                       | M                 | Claud<br>Cover          | Cloud Height                                | Visibility                                                                           |
|--------------------------------------------------------------------------|-------------------------------|-------------------|------|-------------------------------|------------------|-------------|--------------------|--------------------------------|-------------------|-------------------------|---------------------------------------------|--------------------------------------------------------------------------------------|
| RPS                                                                      |                               | weance January    | ē    |                               | Beaulor          | n Moh       |                    |                                |                   |                         | Househ of should                            |                                                                                      |
| Sile                                                                     | ى                             | 600               |      | Calm<br>Light air             |                  |             | z¥                 | None<br>Drizzle/Mist           |                   | h eightra<br>e.g. 3:6   | above average<br>shove average<br>hoinhi ol | Poor (<1km) D<br>Moderare (1-3km) 1                                                  |
| Date                                                                     | 91                            | SI 02/11/91       | n    | Light breeze<br>Gentis breeze | D                | 4-7<br>8-12 | ш үл<br>Ш          | Light showers<br>Heavy showers | wars 2<br>Dwars 3 |                         | viewshed                                    | Good (+ 3km) 2                                                                       |
| Survey                                                                   | 3                             | ULLER LOO         | 0.   | Mod. breaze<br>Fresh broeze   |                  | 13-18       | ы<br>Va            | Heavy rain<br>Lying Snow       | 3                 | Frost                   | <150m 0<br>150-500m -                       |                                                                                      |
| Observer                                                                 | Ż                             | N. Veel           |      | Strong breeze                 | JTBB28 6         | 25.31       | MM                 | S Runfa                        |                   |                         |                                             |                                                                                      |
| Start Time                                                               | $\vdash$                      | 08:30             |      | Fresh gale                    |                  | 9446        |                    | On sile                        |                   | Ground 1                | _                                           | Please be as accurate as possible, with<br>weather details, entering only one figure |
| Finish Time                                                              | -                             | 15:30             |      | Whole gale                    |                  |             |                    |                                |                   |                         | _                                           | nor a range. e.g. WS - 5, not 5-5.<br>Use notes for extra into.                      |
| Sheet 1/                                                                 | &[ ]\$                        | ] Maps attached   | ched | Hurricane                     |                  | 73+         |                    |                                |                   |                         | E.g. WS · 5, gusting 6 (in notes).          | ng 6 (m noles).                                                                      |
| Weather                                                                  | Wind                          | Wind<br>directing | Rain | Cloud                         | Cloud            | Visibility  | Frast              | Snow                           | Notes/e.g.        | Notes(e.g. temperature) | rrej                                        |                                                                                      |
| Hr 18:30                                                                 | -                             | S.C.              | ٥    | -                             | 116121           | ~           | Ì                  | 1                              | 2°6               |                         |                                             |                                                                                      |
| Hr 29:56                                                                 | m                             | 3                 | 0    | 6/8                           | 14               | 5           | ł                  | l                              | 2.2               |                         |                                             |                                                                                      |
| Hr 314:30                                                                | e                             | 35                | 0    | 8/8                           | 2                | 2           | 1                  | l                              | 202               |                         |                                             |                                                                                      |
| Hr 4 16:30                                                               | ~                             | S                 | 4    | 5/2                           | _                | 2           | l                  |                                | م<br>م            |                         |                                             |                                                                                      |
| Hr 5 1213                                                                | ~                             | s<br>S            |      | 218                           | _                | _           |                    | 1                              | 900               |                         |                                             |                                                                                      |
| Hr 6 ()'3e                                                               | 4                             | 3<br>N            | 2    | 8/8                           | -                | 4           | 1                  | ł                              | 800               |                         |                                             |                                                                                      |
| Hr 714:30                                                                | ÷                             | SU                | 2    | 818                           | -                | 第1          | ļ                  | 1                              | 28                |                         |                                             |                                                                                      |
| Hr 8                                                                     |                               |                   |      |                               |                  |             |                    |                                |                   |                         |                                             |                                                                                      |
| Field Notes:<br>Maps altached                                            | ached                         |                   |      |                               |                  |             |                    |                                |                   |                         |                                             |                                                                                      |
|                                                                          |                               |                   |      |                               |                  |             |                    |                                |                   |                         |                                             |                                                                                      |
| For office use only. NB-<br>Initial <u>AND</u> date <u>ALL</u><br>boxes. | e only. NB-<br>ate <u>ALL</u> | Logged            |      | Databa                        | Database Entered |             | Database Validated | /alidated                      | GISI              | GIS Entered             | GIS Validated                               | lidated                                                                              |
|                                                                          |                               |                   |      |                               |                  |             |                    |                                |                   |                         |                                             |                                                                                      |

|     | RPS<br>Winter Welkerer                                                                                         |
|-----|----------------------------------------------------------------------------------------------------------------|
|     | Surveyor: N. Veale                                                                                             |
|     | Date: 16 11 7016                                                                                               |
|     | Start time 8:30 End time: 15:30                                                                                |
|     | Please altach weather sheet<br>Notes:                                                                          |
|     |                                                                                                                |
|     |                                                                                                                |
|     |                                                                                                                |
|     |                                                                                                                |
|     |                                                                                                                |
|     | 6 77-8-19 <sup>7</sup> 10 1911 12 13                                                                           |
|     | 14 (155 18<br>177 18<br>(c) OpenStretulMap and                                                                 |
|     | Contributors, Creative<br>Commons-Share Alike                                                                  |
|     | Legend                                                                                                         |
|     | B65/VV/VO survey boundary (250 m<br>buffer, supplied 20140420, blus 250<br>m buffer of protruding access track |
| 101 | supplied 201509-7)                                                                                             |
|     |                                                                                                                |
|     | Greater Dublin Drainage                                                                                        |
|     | Greater Dublin Drainage<br>Breeding/winter bird survey                                                         |
|     |                                                                                                                |
|     | Breeding/winter bird survey                                                                                    |