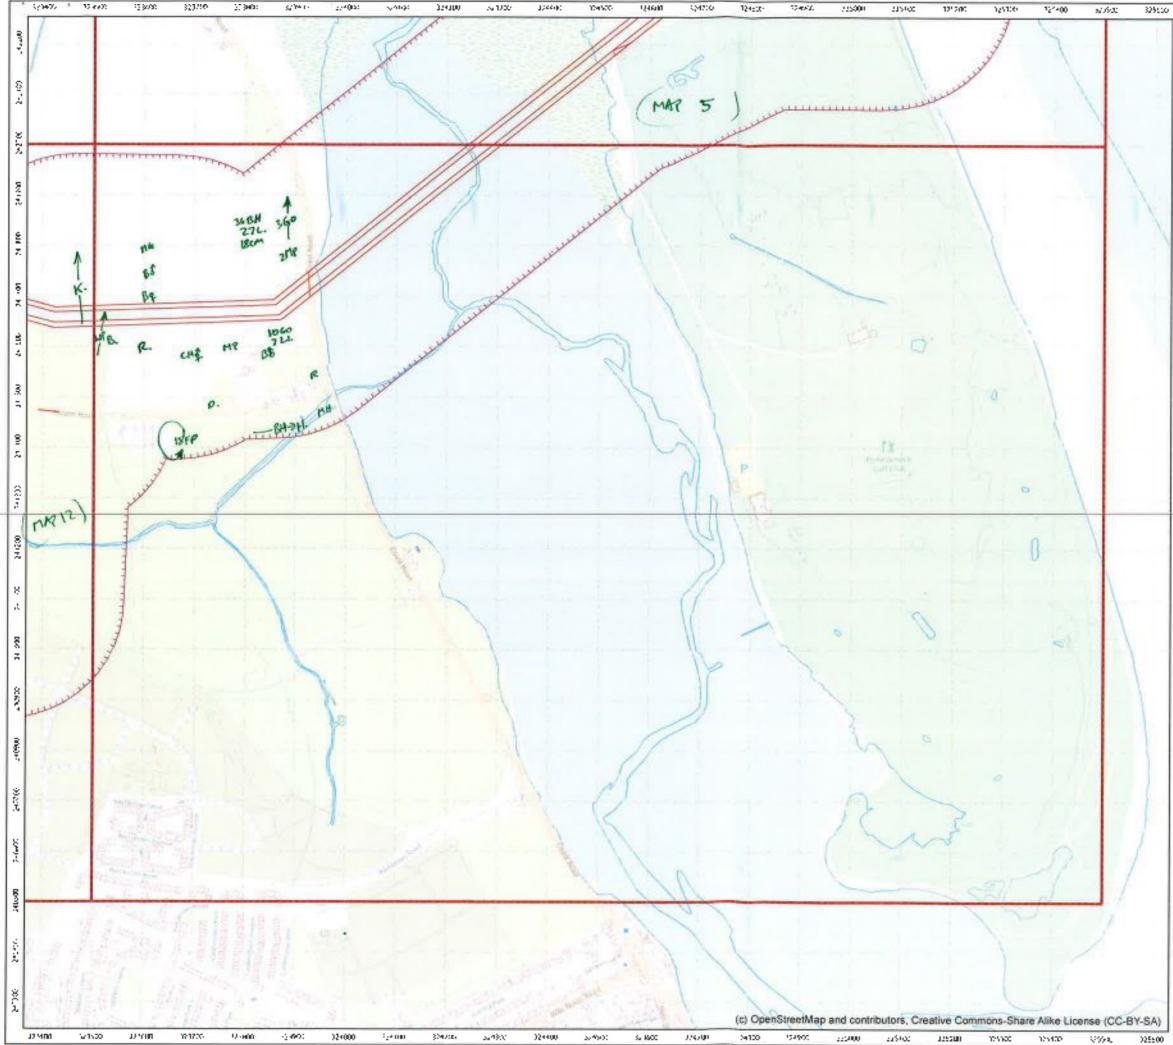

# APPENDIX 3 WINTER 2015 (NOVEMBER)

The data from the November 2015 winter walkover surveys were mapped, and are enclosed below (along with the associated survey recording sheets).

|                                                                          | -                             | Cher She          | 3    | Wind Speed                    | peed             |             | Direction          | RainSnow                       | M                 | Claud<br>Cover          | Cloud Height                                | Visibility                                                                           |
|--------------------------------------------------------------------------|-------------------------------|-------------------|------|-------------------------------|------------------|-------------|--------------------|--------------------------------|-------------------|-------------------------|---------------------------------------------|--------------------------------------------------------------------------------------|
| RPS                                                                      |                               | weance January    | ē    |                               | Beaulor          | n Moh       |                    |                                |                   |                         | Househ of should                            |                                                                                      |
| Sile                                                                     | ى                             | 600               |      | Calm<br>Light air             |                  |             | z¥                 | None<br>Drizzle/Mist           |                   | h eightra<br>e.g. 3:6   | above average<br>shove average<br>hoinhi ol | Poor (<1km) D<br>Moderare (1-3km) 1                                                  |
| Date                                                                     | 91                            | SI 02/11/91       | n    | Light breeze<br>Gentis breeze | D                | 4-7<br>8-12 | ш үл<br>Ш          | Light showers<br>Heavy showers | wars 2<br>Dwars 3 |                         | viewshed                                    | Good (+ 3km) 2                                                                       |
| Survey                                                                   | 3                             | ULLER LOO         | 0.   | Mod. breaze<br>Fresh broeze   |                  | 13-18       | ы<br>Va            | Heavy rain<br>Lying Snow       | 3                 | Frost                   | <150m 0<br>150-500m -                       |                                                                                      |
| Observer                                                                 | Ż                             | N. Veel           |      | Strong breeze                 | JTBB28 6         | 25.31       | MM                 | S Runfa                        |                   |                         |                                             |                                                                                      |
| Start Time                                                               | $\vdash$                      | 08:30             |      | Fresh gale                    |                  | 9446        |                    | On sile                        |                   | Ground 1                | _                                           | Please be as accurate as possible, with<br>weather details, entering only one figure |
| Finish Time                                                              | -                             | 15:30             |      | Whole gale                    |                  |             |                    |                                |                   |                         | _                                           | nor a range. e.g. WS - 5, not 5-5.<br>Use notes for extra into.                      |
| Sheet 1/                                                                 | &[ ]\$                        | ] Maps attached   | ched | Hurricane                     |                  | 73+         |                    |                                |                   |                         | E.g. WS · 5, gusting 6 (in notes).          | ng 6 (m noles).                                                                      |
| Weather                                                                  | Wind                          | Wind<br>directing | Rain | Cloud                         | Cloud            | Visibility  | Frast              | Snow                           | Notes/e.g.        | Notes(e.g. temperature) | rrej                                        |                                                                                      |
| Hr 18:30                                                                 | -                             | S.C.              | ٥    | -                             | 116121           | ~           | Ì                  | 1                              | 2°6               |                         |                                             |                                                                                      |
| Hr 29:56                                                                 | m                             | 3                 | 0    | 6/8                           | 14               | 5           | ł                  | l                              | 2.2               |                         |                                             |                                                                                      |
| Hr 314:30                                                                | e                             | 35                | 0    | 8/8                           | 2                | 2           | 1                  | l                              | 202               |                         |                                             |                                                                                      |
| Hr 4 16:30                                                               | ~                             | S                 | 4    | 5/2                           | _                | 2           | l                  |                                | م<br>م            |                         |                                             |                                                                                      |
| Hr 5 1213                                                                | ~                             | s<br>S            |      | 218                           | _                | _           |                    | 1                              | 900               |                         |                                             |                                                                                      |
| Hr 6 ()'3e                                                               | 4                             | 3<br>N            | 2    | 8/8                           | -                | 4           | 1                  | ł                              | 800               |                         |                                             |                                                                                      |
| Hr 714:30                                                                | ÷                             | SU                | 2    | 818                           | -                | 第1          | ļ                  | 1                              | 28                |                         |                                             |                                                                                      |
| Hr 8                                                                     |                               |                   |      |                               |                  |             |                    |                                |                   |                         |                                             |                                                                                      |
| Field Notes:<br>Maps altached                                            | ached                         |                   |      |                               |                  |             |                    |                                |                   |                         |                                             |                                                                                      |
|                                                                          |                               |                   |      |                               |                  |             |                    |                                |                   |                         |                                             |                                                                                      |
| For office use only. NB-<br>Initial <u>AND</u> date <u>ALL</u><br>boxes. | e only. NB-<br>ate <u>ALL</u> | Logged            |      | Databa                        | Database Entered |             | Database Validated | /alidated                      | GISI              | GIS Entered             | GIS Validated                               | lidated                                                                              |
|                                                                          |                               |                   |      |                               |                  |             |                    |                                |                   |                         |                                             |                                                                                      |

|     | RPS<br>Winter Welkerer                                                                                         |
|-----|----------------------------------------------------------------------------------------------------------------|
|     | Surveyor: N. Veale                                                                                             |
|     | Date: 16 11 7016                                                                                               |
|     | Start time 8:30 End time: 15:30                                                                                |
|     | Please altach weather sheet<br>Notes:                                                                          |
|     |                                                                                                                |
|     |                                                                                                                |
|     |                                                                                                                |
|     |                                                                                                                |
|     |                                                                                                                |
|     | 6 77-8-19 <sup>7</sup> 10 1911 12 13                                                                           |
|     | 14 (155 18<br>177 18<br>(c) OpenStretulMap and                                                                 |
|     | Contributors, Creative<br>Commons-Share Alike                                                                  |
|     | Legend                                                                                                         |
|     | B65/VV/VO survey boundary (250 m<br>buffer, supplied 20140420, blus 250<br>m buffer of protruding access track |
| 101 | supplied 201509-7)                                                                                             |
|     |                                                                                                                |
|     | Greater Dublin Drainage                                                                                        |
|     | Greater Dublin Drainage<br>Breeding/winter bird survey                                                         |
|     |                                                                                                                |
|     | Breeding/winter bird survey                                                                                    |