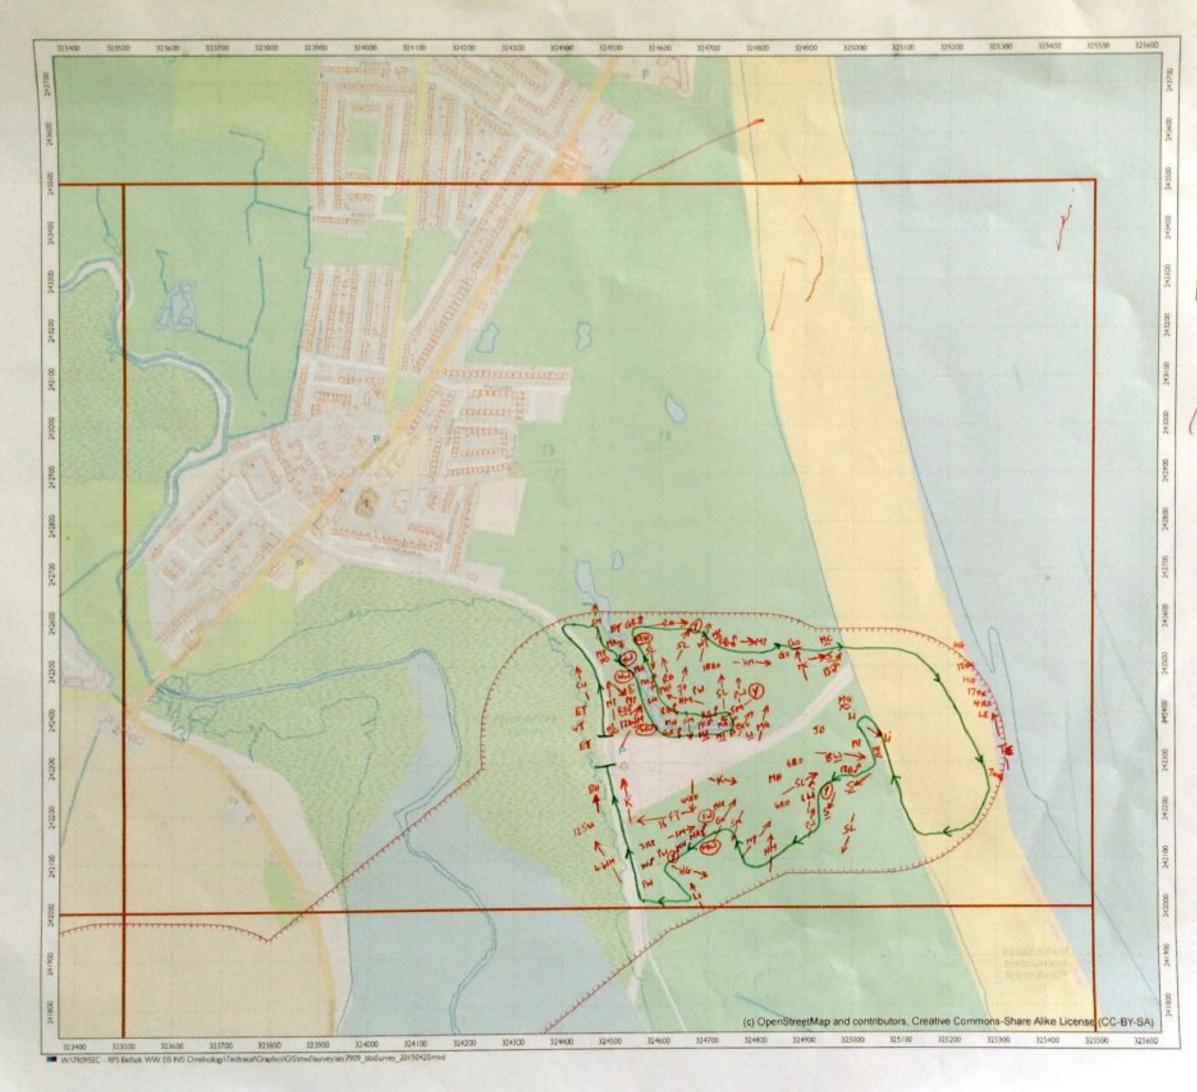

# APPENDIX 3 WINTER 2015 (NOVEMBER)

The data from the November 2015 winter walkover surveys were mapped, and are enclosed below (along with the associated survey recording sheets).

|                                                                          | -                             | Cher She          | 3    | Wind Speed                    | peed             |             | Direction          | RainSnow                       | M                 | Claud<br>Cover          | Cloud Height                                | Visibility                                                                           |
|--------------------------------------------------------------------------|-------------------------------|-------------------|------|-------------------------------|------------------|-------------|--------------------|--------------------------------|-------------------|-------------------------|---------------------------------------------|--------------------------------------------------------------------------------------|
| RPS                                                                      |                               | weance January    | ē    |                               | Beaulor          | n Moh       |                    |                                |                   |                         | Househ of should                            |                                                                                      |
| Sile                                                                     | ى                             | 600               |      | Calm<br>Light air             |                  |             | z¥                 | None<br>Drizzle/Mist           |                   | h eightra<br>e.g. 3:6   | above average<br>shove average<br>hoinhi ol | Poor (<1km) D<br>Moderare (1-3km) 1                                                  |
| Date                                                                     | 91                            | SI 02/11/91       | n    | Light breeze<br>Gentis breeze | D                | 4-7<br>8-12 | ш үл<br>Ш          | Light showers<br>Heavy showers | wars 2<br>Dwars 3 |                         | viewshed                                    | Good (+ 3km) 2                                                                       |
| Survey                                                                   | 3                             | ULLER LOO         | 0.   | Mod. breaze<br>Fresh broeze   |                  | 13-18       | ы<br>Va            | Heavy rain<br>Lying Snow       | 3                 | Frost                   | <150m 0<br>150-500m -                       |                                                                                      |
| Observer                                                                 | Ż                             | N. Veel           |      | Strong breeze                 | JTBB28 6         | 25.31       | MM                 | S Runfa                        |                   |                         |                                             |                                                                                      |
| Start Time                                                               | $\vdash$                      | 08:30             |      | Fresh gale                    |                  | 9446        |                    | On sile                        |                   | Ground 1                | _                                           | Please be as accurate as possible, with<br>weather details, entering only one figure |
| Finish Time                                                              | -                             | 15:30             |      | Whole gale                    |                  |             |                    |                                |                   |                         | _                                           | nor a range. e.g. WS - 5, not 5-5.<br>Use notes for extra into.                      |
| Sheet 1/                                                                 | &[ ]\$                        | ] Maps attached   | ched | Hurricane                     |                  | 73+         |                    |                                |                   |                         | E.g. WS · 5, gusting 6 (in notes).          | ng 6 (m noles).                                                                      |
| Weather                                                                  | Wind                          | Wind<br>directing | Rain | Cloud                         | Cloud            | Visibility  | Frast              | Snow                           | Notes/e.g.        | Notes(e.g. temperature) | rrej                                        |                                                                                      |
| Hr 18:30                                                                 | -                             | S.C.              | ٥    | -                             | 116121           | ~           | Ì                  | 1                              | 2°6               |                         |                                             |                                                                                      |
| Hr 29:56                                                                 | m                             | 3                 | 0    | 6/8                           | 14               | 5           | ł                  | l                              | 2.2               |                         |                                             |                                                                                      |
| Hr 314:30                                                                | e                             | 35                | 0    | 8/8                           | 2                | 2           | 1                  | l                              | 202               |                         |                                             |                                                                                      |
| Hr 4 16:30                                                               | ~                             | S                 | 4    | 5/2                           | _                | 2           | l                  |                                | م<br>م            |                         |                                             |                                                                                      |
| Hr 5 1213                                                                | ~                             | s<br>S            |      | 218                           | _                | _           |                    | 1                              | 900               |                         |                                             |                                                                                      |
| Hr 6 ()'3e                                                               | 4                             | 3<br>N            | 2    | 8/8                           | -                | 4           | 1                  | ł                              | 800               |                         |                                             |                                                                                      |
| Hr 714:30                                                                | ÷                             | SU                | 2    | 818                           | -                | 第1          | ļ                  | 1                              | 28                |                         |                                             |                                                                                      |
| Hr 8                                                                     |                               |                   |      |                               |                  |             |                    |                                |                   |                         |                                             |                                                                                      |
| Field Notes:<br>Maps altached                                            | ached                         |                   |      |                               |                  |             |                    |                                |                   |                         |                                             |                                                                                      |
|                                                                          |                               |                   |      |                               |                  |             |                    |                                |                   |                         |                                             |                                                                                      |
| For office use only. NB-<br>Initial <u>AND</u> date <u>ALL</u><br>boxes. | e only. NB-<br>ate <u>ALL</u> | Logged            |      | Databa                        | Database Entered |             | Database Validated | /alidated                      | GISI              | GIS Entered             | GIS Validated                               | lidated                                                                              |
|                                                                          |                               |                   |      |                               |                  |             |                    |                                |                   |                         |                                             |                                                                                      |

|     | RPS<br>Winter Welkerer                                                                                         |
|-----|----------------------------------------------------------------------------------------------------------------|
|     | Surveyor: N. Veale                                                                                             |
|     | Date: 16 11 7016                                                                                               |
|     | Start time 8:30 End time: 15:30                                                                                |
|     | Please altach weather sheet<br>Notes:                                                                          |
|     |                                                                                                                |
|     |                                                                                                                |
|     |                                                                                                                |
|     |                                                                                                                |
|     |                                                                                                                |
|     | 6 77-8-19 <sup>7</sup> 10 1911 12 13                                                                           |
|     | 14 (155 18<br>177 18<br>(c) OpenStretulMap and                                                                 |
|     | Contributors, Creative<br>Commons-Share Alike                                                                  |
|     | Legend                                                                                                         |
|     | B65/VV/VO survey boundary (250 m<br>buffer, supplied 20140420, blus 250<br>m buffer of protruding access track |
| 101 | supplied 201509-7)                                                                                             |
|     |                                                                                                                |
|     | Greater Dublin Drainage                                                                                        |
|     | Greater Dublin Drainage<br>Breeding/winter bird survey                                                         |
|     |                                                                                                                |
|     | Breeding/winter bird survey                                                                                    |