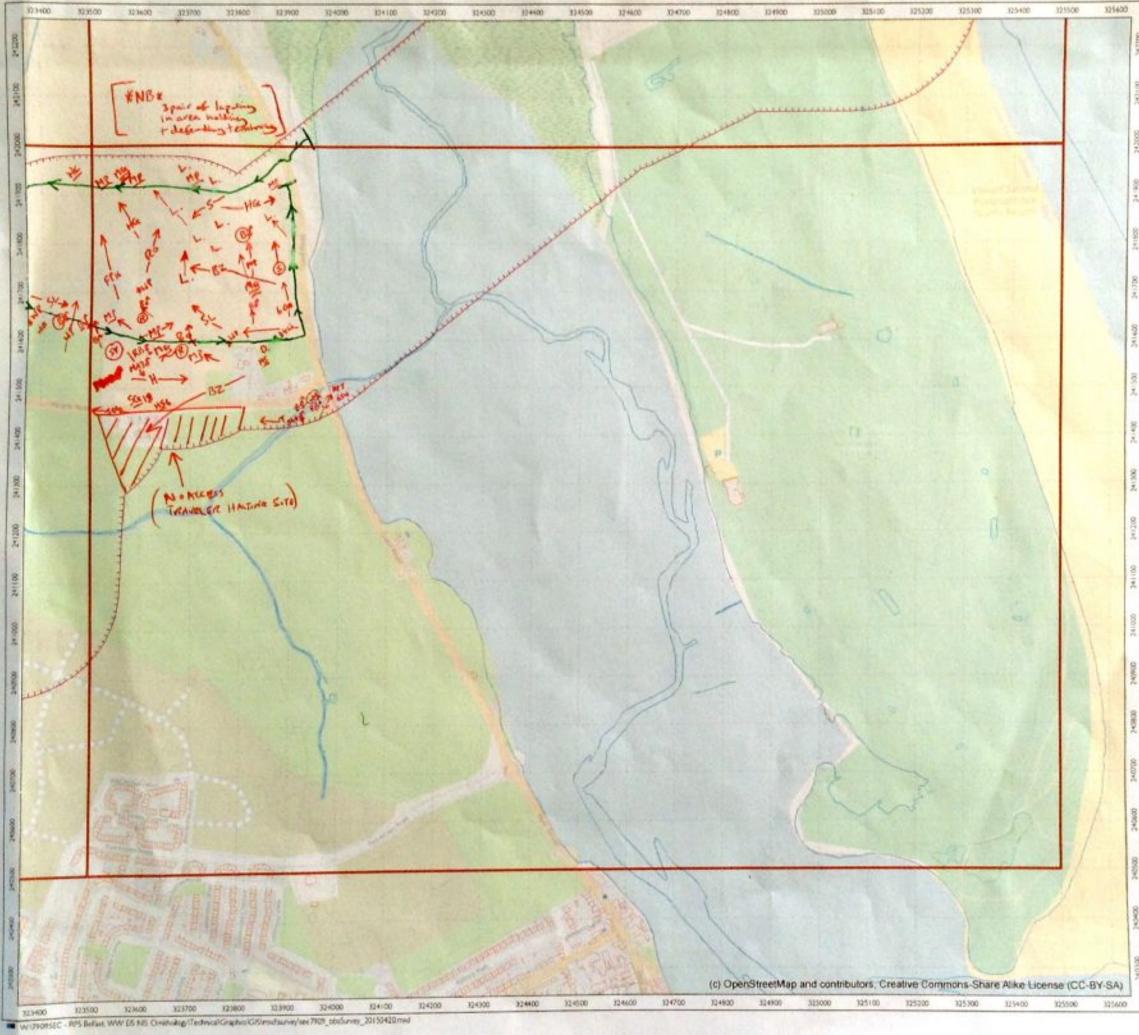

# APPENDIX 3 WINTER 2015 (NOVEMBER)

The data from the November 2015 winter walkover surveys were mapped, and are enclosed below (along with the associated survey recording sheets).

|                                                                          | -                             | Cher She          | 3    | Wind Speed                    | peed             |             | Direction          | RainSnow                       | M                 | Claud<br>Cover          | Cloud Height                                | Visibility                                                                           |
|--------------------------------------------------------------------------|-------------------------------|-------------------|------|-------------------------------|------------------|-------------|--------------------|--------------------------------|-------------------|-------------------------|---------------------------------------------|--------------------------------------------------------------------------------------|
| RPS                                                                      |                               | weance January    | ē    |                               | Beaulor          | n Moh       |                    |                                |                   |                         | Househ of should                            |                                                                                      |
| Sile                                                                     | ى                             | 600               |      | Calm<br>Light air             |                  |             | z¥                 | None<br>Drizzle/Mist           |                   | h eightra<br>e.g. 3:6   | above average<br>shove average<br>hoinhi ol | Poor (<1km) D<br>Moderare (1-3km) 1                                                  |
| Date                                                                     | 91                            | SI 02/11/91       | n    | Light breeze<br>Gentis breeze | D                | 4-7<br>8-12 | ш үл<br>Ш          | Light showers<br>Heavy showers | wars 2<br>Dwars 3 |                         | viewshed                                    | Good (+ 3km) 2                                                                       |
| Survey                                                                   | 3                             | ULLER LOO         | 0.   | Mod. breaze<br>Fresh broeze   |                  | 13-18       | ы<br>Va            | Heavy rain<br>Lying Snow       | 3                 | Frost                   | <150m 0<br>150-500m -                       |                                                                                      |
| Observer                                                                 | Ż                             | N. Veel           |      | Strong breeze                 | JTBB28 6         | 25.31       | MM                 | S Runfa                        |                   |                         |                                             |                                                                                      |
| Start Time                                                               | $\vdash$                      | 08:30             |      | Fresh gale                    |                  | 9446        |                    | On sile                        |                   | Ground 1                | _                                           | Please be as accurate as possible, with<br>weather details, entering only one figure |
| Finish Time                                                              | -                             | 15:30             |      | Whole gale                    |                  |             |                    |                                |                   |                         | _                                           | nor a range. e.g. WS - 5, not 5-5.<br>Use notes for extra into.                      |
| Sheet 1/                                                                 | &[ ]\$                        | ] Maps attached   | ched | Hurricane                     |                  | 73+         |                    |                                |                   |                         | E.g. WS · 5, gusting 6 (in notes).          | ng 6 (m noles).                                                                      |
| Weather                                                                  | Wind                          | Wind<br>directing | Rain | Cloud                         | Cloud            | Visibility  | Frast              | Snow                           | Notes/e.g.        | Notes(e.g. temperature) | rrej                                        |                                                                                      |
| Hr 18:30                                                                 | -                             | S.C.              | ٥    | -                             | 116121           | ~           | Ì                  | 1                              | 2°6               |                         |                                             |                                                                                      |
| Hr 29:56                                                                 | m                             | 3                 | 0    | 6/8                           | 14               | 5           | ł                  | l                              | 2.2               |                         |                                             |                                                                                      |
| Hr 314:30                                                                | e                             | 35                | 0    | 8/8                           | 2                | 2           | 1                  | l                              | 202               |                         |                                             |                                                                                      |
| Hr 4 16:30                                                               | ~                             | S                 | 4    | 5/2                           | _                | 2           | l                  |                                | م<br>م            |                         |                                             |                                                                                      |
| Hr 5 1213                                                                | ~                             | s<br>S            |      | 218                           | _                | _           |                    | 1                              | 900               |                         |                                             |                                                                                      |
| Hr 6 ()'3e                                                               | 4                             | 3<br>N            | 2    | 8/8                           | -                | 4           | 1                  | ł                              | 800               |                         |                                             |                                                                                      |
| Hr 714:30                                                                | ÷                             | SU                | 2    | 818                           | -                | 第1          | ļ                  | 1                              | 28                |                         |                                             |                                                                                      |
| Hr 8                                                                     |                               |                   |      |                               |                  |             |                    |                                |                   |                         |                                             |                                                                                      |
| Field Notes:<br>Maps altached                                            | ached                         |                   |      |                               |                  |             |                    |                                |                   |                         |                                             |                                                                                      |
|                                                                          |                               |                   |      |                               |                  |             |                    |                                |                   |                         |                                             |                                                                                      |
| For office use only. NB-<br>Initial <u>AND</u> date <u>ALL</u><br>boxes. | e only. NB-<br>ate <u>ALL</u> | Logged            |      | Databa                        | Database Entered |             | Database Validated | /alidated                      | GISI              | GIS Entered             | GIS Validated                               | lidated                                                                              |
|                                                                          |                               |                   |      |                               |                  |             |                    |                                |                   |                         |                                             |                                                                                      |

|     | RPS<br>Winter Welkerer                                                                                         |
|-----|----------------------------------------------------------------------------------------------------------------|
|     | Surveyor: N. Veale                                                                                             |
|     | Date: 16 11 7016                                                                                               |
|     | Start time 8:30 End time: 15:30                                                                                |
|     | Please altach weather sheet<br>Notes:                                                                          |
|     |                                                                                                                |
|     |                                                                                                                |
|     |                                                                                                                |
|     |                                                                                                                |
|     |                                                                                                                |
|     | 6 77-8-19 <sup>7</sup> 10 1911 12 13                                                                           |
|     | 14 (155 18<br>177 18<br>(c) OpenStretulMap and                                                                 |
|     | Contributors, Creative<br>Commons-Share Alike                                                                  |
|     | Legend                                                                                                         |
|     | B65/VV/VO survey boundary (250 m<br>buffer, supplied 20140420, blus 250<br>m buffer of protruding access track |
| 101 | supplied 201509-7)                                                                                             |
|     |                                                                                                                |
|     | Greater Dublin Drainage                                                                                        |
|     | Greater Dublin Drainage<br>Breeding/winter bird survey                                                         |
|     |                                                                                                                |
|     | Breeding/winter bird survey                                                                                    |