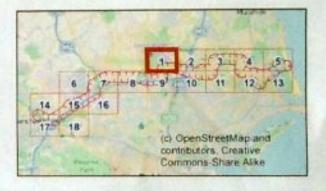

# APPENDIX 3 WINTER 2015 (NOVEMBER)

The data from the November 2015 winter walkover surveys were mapped, and are enclosed below (along with the associated survey recording sheets).

|                                                                          | -                             | Cher She          | 3    | Wind Speed                    | peed             |             | Direction          | RainSnow                       | M                 | Claud<br>Cover          | Cloud Height                                | Visibility                                                                           |
|--------------------------------------------------------------------------|-------------------------------|-------------------|------|-------------------------------|------------------|-------------|--------------------|--------------------------------|-------------------|-------------------------|---------------------------------------------|--------------------------------------------------------------------------------------|
| RPS                                                                      |                               | weance January    | ē    |                               | Beaulor          | n Moh       |                    |                                |                   |                         | Househ of should                            |                                                                                      |
| Sile                                                                     | ى                             | 600               |      | Calm<br>Light air             |                  |             | z¥                 | None<br>Drizzle/Mist           |                   | h eightra<br>e.g. 3:6   | above average<br>shove average<br>hoinhi ol | Poor (<1km) D<br>Moderare (1-3km) 1                                                  |
| Date                                                                     | 91                            | SI 02/11/91       | n    | Light breeze<br>Gentis breeze | D                | 4-7<br>8-12 | ш үл<br>Ш          | Light showers<br>Heavy showers | wars 2<br>Dwars 3 |                         | viewshed                                    | Good (+ 3km) 2                                                                       |
| Survey                                                                   | 3                             | ULLER LOO         | 0.   | Mod. breaze<br>Fresh broeze   |                  | 13-18       | ы<br>Va            | Heavy rain<br>Lying Snow       | 3                 | Frost                   | <150m 0<br>150-500m -                       |                                                                                      |
| Observer                                                                 | Ż                             | N. Veel           |      | Strong breeze                 | JTBB28 6         | 25.31       | MM                 | S Runfa                        |                   |                         |                                             |                                                                                      |
| Start Time                                                               | $\vdash$                      | 08:30             |      | Fresh gale                    |                  | 9446        |                    | On sile                        |                   | Ground 1                | _                                           | Please be as accurate as possible, with<br>weather details, entering only one figure |
| Finish Time                                                              | -                             | 15:30             |      | Whole gale                    |                  |             |                    |                                |                   |                         | _                                           | nor a range. e.g. WS - 5, not 5-5.<br>Use notes for extra into.                      |
| Sheet 1/                                                                 | &[ ]\$                        | ] Maps attached   | ched | Hurricane                     |                  | 73+         |                    |                                |                   |                         | E.g. WS · 5, gusting 6 (in notes).          | ng 6 (m noles).                                                                      |
| Weather                                                                  | Wind                          | Wind<br>directing | Rain | Cloud                         | Cloud            | Visibility  | Frast              | Snow                           | Notes/e.g.        | Notes(e.g. temperature) | rrej                                        |                                                                                      |
| Hr 18:30                                                                 | -                             | S.C.              | ٥    | -                             | 116121           | ~           | Ì                  | 1                              | 2°6               |                         |                                             |                                                                                      |
| Hr 29:56                                                                 | m                             | 3                 | 0    | 6/8                           | 14               | 5           | ł                  | l                              | 2.2               |                         |                                             |                                                                                      |
| Hr 314:30                                                                | e                             | 35                | 0    | 8/8                           | 2                | 2           | 1                  | l                              | 202               |                         |                                             |                                                                                      |
| Hr 4 16:30                                                               | ~                             | S                 | 4    | 5/2                           | _                | 2           | l                  |                                | م<br>م            |                         |                                             |                                                                                      |
| Hr 5 1213                                                                | ~                             | s<br>S            |      | 218                           | _                | _           |                    | 1                              | 900               |                         |                                             |                                                                                      |
| Hr 6 ()'3e                                                               | 4                             | 3<br>N            | 2    | 8/8                           | -                | 4           | 1                  | ł                              | 800               |                         |                                             |                                                                                      |
| Hr 714:30                                                                | ÷                             | SU                | 2    | 818                           | -                | 第1          | ļ                  | 1                              | 28                |                         |                                             |                                                                                      |
| Hr 8                                                                     |                               |                   |      |                               |                  |             |                    |                                |                   |                         |                                             |                                                                                      |
| Field Notes:<br>Maps altached                                            | ached                         |                   |      |                               |                  |             |                    |                                |                   |                         |                                             |                                                                                      |
|                                                                          |                               |                   |      |                               |                  |             |                    |                                |                   |                         |                                             |                                                                                      |
| For office use only. NB-<br>Initial <u>AND</u> date <u>ALL</u><br>boxes. | e only. NB-<br>ate <u>ALL</u> | Logged            |      | Databa                        | Database Entered |             | Database Validated | /alidated                      | GISI              | GIS Entered             | GIS Validated                               | lidated                                                                              |
|                                                                          |                               |                   |      |                               |                  |             |                    |                                |                   |                         |                                             |                                                                                      |

|     | RPS<br>Winter Welkerer                                                                                         |
|-----|----------------------------------------------------------------------------------------------------------------|
|     | Surveyor: N. Veale                                                                                             |
|     | Date: 16 11 7016                                                                                               |
|     | Start time 8:30 End time: 15:30                                                                                |
|     | Please altach weather sheet<br>Notes:                                                                          |
|     |                                                                                                                |
|     |                                                                                                                |
|     |                                                                                                                |
|     |                                                                                                                |
|     |                                                                                                                |
|     | 6 77-8-19 <sup>7</sup> 10 1911 12 13                                                                           |
|     | 14 (155 18<br>177 18<br>(c) OpenStretulMap and                                                                 |
|     | Contributors, Creative<br>Commons-Share Alike                                                                  |
|     | Legend                                                                                                         |
|     | B65/VV/VO survey boundary (250 m<br>buffer, supplied 20140420, blus 250<br>m buffer of protruding access track |
| 101 | supplied 201509-7)                                                                                             |
|     |                                                                                                                |
|     | Greater Dublin Drainage                                                                                        |
|     | Greater Dublin Drainage<br>Breeding/winter bird survey                                                         |
|     |                                                                                                                |
|     | Breeding/winter bird survey                                                                                    |