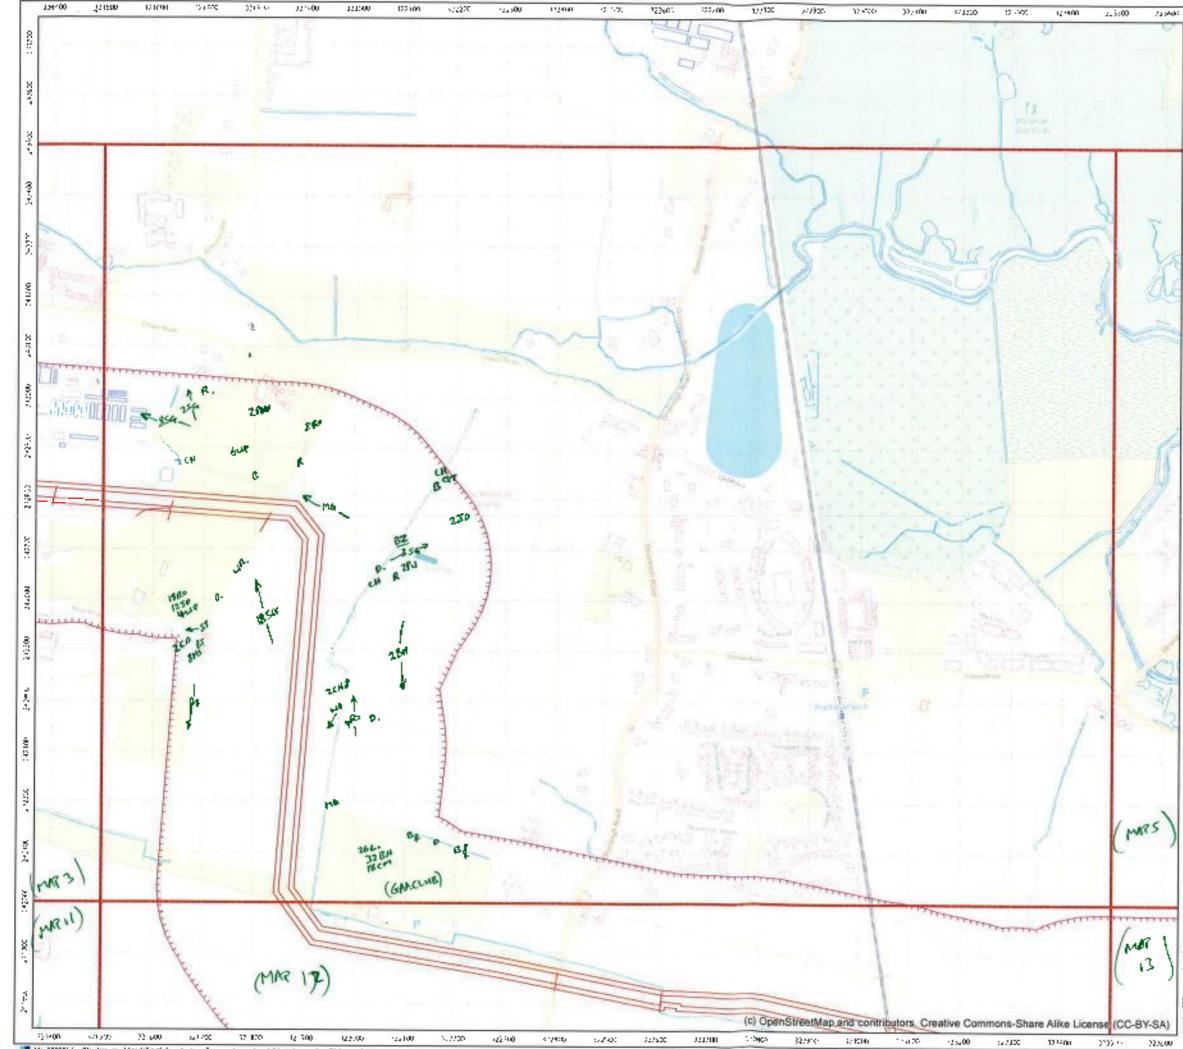

# APPENDIX 3 WINTER 2015 (NOVEMBER)

The data from the November 2015 winter walkover surveys were mapped, and are enclosed below (along with the associated survey recording sheets).

|                                                                          | -                             | Cher She          | 3    | Wind Speed                    | peed             |             | Direction          | RainSnow                       | M                 | Claud<br>Cover          | Cloud Height                                | Visibility                                                                           |
|--------------------------------------------------------------------------|-------------------------------|-------------------|------|-------------------------------|------------------|-------------|--------------------|--------------------------------|-------------------|-------------------------|---------------------------------------------|--------------------------------------------------------------------------------------|
| RPS                                                                      |                               | weance January    | ē    |                               | Beaulor          | n Moh       |                    |                                |                   |                         | Househ of should                            |                                                                                      |
| Sile                                                                     | ى                             | 600               |      | Calm<br>Light air             |                  |             | z¥                 | None<br>Drizzle/Mist           |                   | h eightra<br>e.g. 3:6   | above average<br>shove average<br>hoinhi ol | Poor (<1km) D<br>Moderare (1-3km) 1                                                  |
| Date                                                                     | 91                            | SI 02/11/91       | n    | Light breeze<br>Gentis breeze | D                | 4-7<br>8-12 | ш үл<br>Ш          | Light showers<br>Heavy showers | wars 2<br>Dwars 3 |                         | viewshed                                    | Good (+ 3km) 2                                                                       |
| Survey                                                                   | 3                             | ULLER LOO         | 0.   | Mod. breaze<br>Fresh broeze   |                  | 13-18       | ы<br>Va            | Heavy rain<br>Lying Snow       | 3                 | Frost                   | <150m 0<br>150-500m -                       |                                                                                      |
| Observer                                                                 | Ż                             | N. Veel           |      | Strong breeze                 | JTBB28 6         | 25.31       | MM                 | S Runfa                        |                   |                         |                                             |                                                                                      |
| Start Time                                                               | $\vdash$                      | 08:30             |      | Fresh gale                    |                  | 9446        |                    | On sile                        |                   | Ground 1                | _                                           | Please be as accurate as possible, with<br>weather details, entering only one figure |
| Finish Time                                                              | -                             | 15:30             |      | Whole gale                    |                  |             |                    |                                |                   |                         | _                                           | nor a range. e.g. WS - 5, not 5-5.<br>Use notes for extra into.                      |
| Sheet 1/                                                                 | &[ ]\$                        | ] Maps attached   | ched | Hurricane                     |                  | 73+         |                    |                                |                   |                         | E.g. WS · 5, gusting 6 (in notes).          | ng 6 (m noles).                                                                      |
| Weather                                                                  | Wind                          | Wind<br>directing | Rain | Cloud                         | Cloud            | Visibility  | Frast              | Snow                           | Notes/e.g.        | Notes(e.g. temperature) | rrej                                        |                                                                                      |
| Hr 18:30                                                                 | -                             | S.C.              | ٥    | -                             | 116121           | ~           | Ì                  | 1                              | 2°6               |                         |                                             |                                                                                      |
| Hr 29:56                                                                 | m                             | 3                 | 0    | 6/8                           | 14               | 5           | ł                  | l                              | 2.2               |                         |                                             |                                                                                      |
| Hr 314:30                                                                | e                             | 35                | 0    | 8/8                           | 2                | 2           | 1                  | l                              | 202               |                         |                                             |                                                                                      |
| Hr 4 16:30                                                               | ~                             | S                 | 4    | 5/2                           | _                | 2           | l                  |                                | م<br>م            |                         |                                             |                                                                                      |
| Hr 5 1213                                                                | ~                             | s<br>S            |      | 218                           | _                | _           |                    | 1                              | 900               |                         |                                             |                                                                                      |
| Hr 6 ()'3e                                                               | 4                             | 3<br>N            | 2    | 8/8                           | -                | 4           | 1                  | ł                              | 800               |                         |                                             |                                                                                      |
| Hr 714:30                                                                | ÷                             | SU                | 2    | 818                           | -                | 第1          | ļ                  | 1                              | 28                |                         |                                             |                                                                                      |
| Hr 8                                                                     |                               |                   |      |                               |                  |             |                    |                                |                   |                         |                                             |                                                                                      |
| Field Notes:<br>Maps altached                                            | ached                         |                   |      |                               |                  |             |                    |                                |                   |                         |                                             |                                                                                      |
|                                                                          |                               |                   |      |                               |                  |             |                    |                                |                   |                         |                                             |                                                                                      |
| For office use only. NB-<br>Initial <u>AND</u> date <u>ALL</u><br>boxes. | e only. NB-<br>ate <u>ALL</u> | Logged            |      | Databa                        | Database Entered |             | Database Validated | /alidated                      | GISI              | GIS Entered             | GIS Validated                               | lidated                                                                              |
|                                                                          |                               |                   |      |                               |                  |             |                    |                                |                   |                         |                                             |                                                                                      |