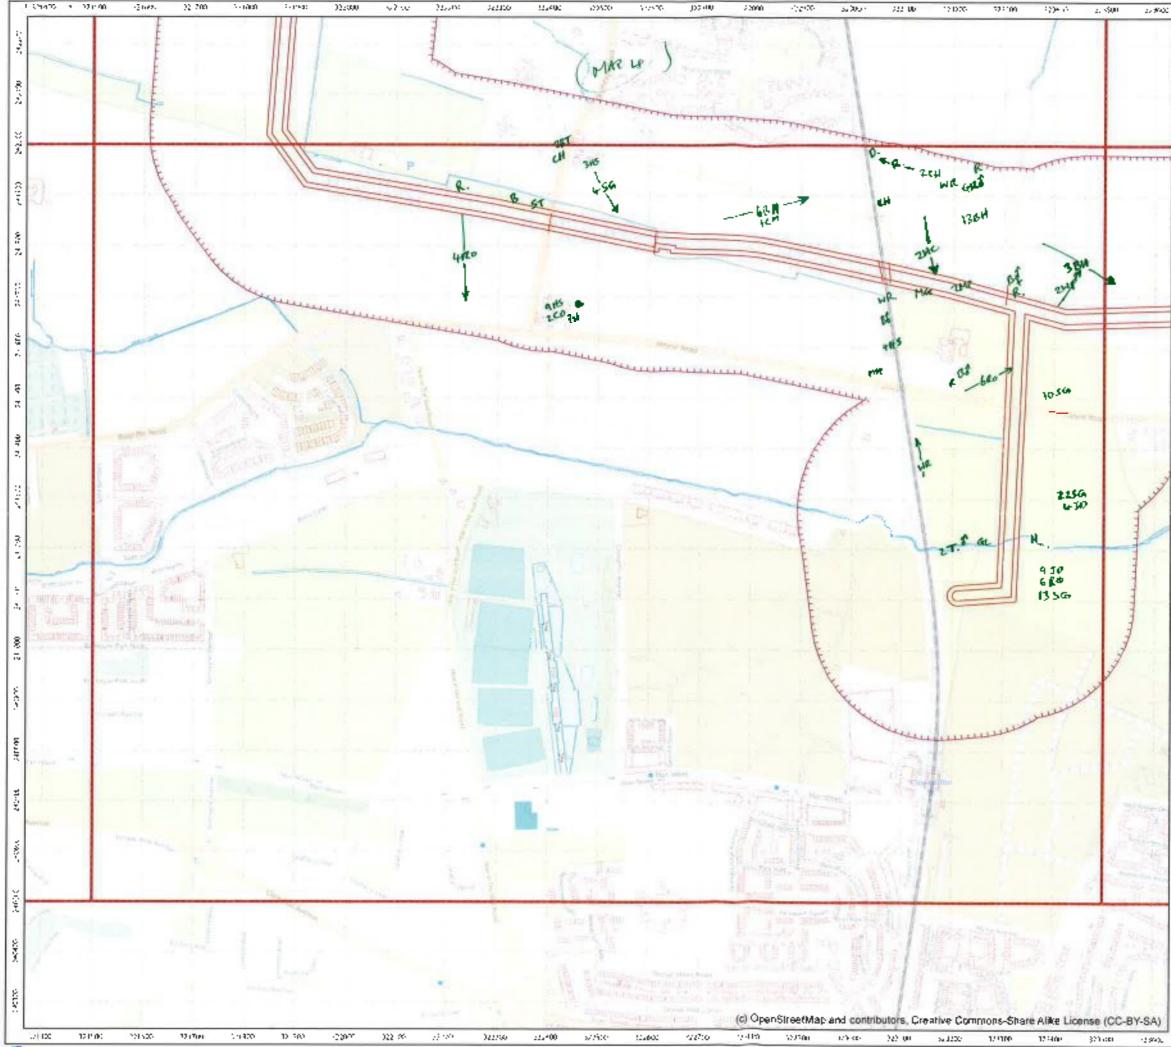

# APPENDIX 3 WINTER 2015 (NOVEMBER)

The data from the November 2015 winter walkover surveys were mapped, and are enclosed below (along with the associated survey recording sheets).

|                                                                          | -                             | Cher She          | 3    | Wind Speed                    | peed             |             | Direction          | RainSnow                       | M                 | Claud<br>Cover          | Cloud Height                                | Visibility                                                                           |
|--------------------------------------------------------------------------|-------------------------------|-------------------|------|-------------------------------|------------------|-------------|--------------------|--------------------------------|-------------------|-------------------------|---------------------------------------------|--------------------------------------------------------------------------------------|
| RPS                                                                      |                               | weance January    | ē    |                               | Beaulor          | n Moh       |                    |                                |                   |                         | Househ of should                            |                                                                                      |
| Sile                                                                     | ى                             | 600               |      | Calm<br>Light air             |                  |             | z¥                 | None<br>Drizzle/Mist           |                   | h eightra<br>e.g. 3:6   | above average<br>shove average<br>hoinhi ol | Poor (<1km) D<br>Moderare (1-3km) 1                                                  |
| Date                                                                     | 91                            | SI 02/11/91       | n    | Light breeze<br>Gentis breeze | D                | 4-7<br>8-12 | ш үл<br>Ш          | Light showers<br>Heavy showers | wars 2<br>Dwars 3 |                         | viewshed                                    | Good (+ 3km) 2                                                                       |
| Survey                                                                   | 3                             | ULLER LOO         | 0.   | Mod. breaze<br>Fresh broeze   |                  | 13-18       | ы<br>Va            | Heavy rain<br>Lying Snow       | 3                 | Frost                   | <150m 0<br>150-500m -                       |                                                                                      |
| Observer                                                                 | Ż                             | N. Veel           |      | Strong breeze                 | JTBB28 6         | 25.31       | MM                 | S Runfa                        |                   |                         |                                             |                                                                                      |
| Start Time                                                               | $\vdash$                      | 08:30             |      | Fresh gale                    |                  | 9446        |                    | On sile                        |                   | Ground 1                | _                                           | Please be as accurate as possible, with<br>weather details, entering only one figure |
| Finish Time                                                              | -                             | 15:30             |      | Whole gale                    |                  |             |                    |                                |                   |                         | _                                           | nor a range. e.g. WS - 5, not 5-5.<br>Use notes for extra into.                      |
| Sheet 1/                                                                 | &[ ]\$                        | ] Maps attached   | ched | Hurricane                     |                  | 73+         |                    |                                |                   |                         | E.g. WS · 5, gusting 6 (in notes).          | ng 6 (m noles).                                                                      |
| Weather                                                                  | Wind                          | Wind<br>directing | Rain | Cloud                         | Cloud            | Visibility  | Frast              | Snow                           | Notes/e.g.        | Notes(e.g. temperature) | rrej                                        |                                                                                      |
| Hr 18:30                                                                 | -                             | S.C.              | ٥    | -                             | 116121           | ~           | Ì                  | 1                              | 2°6               |                         |                                             |                                                                                      |
| Hr 29:56                                                                 | m                             | 3                 | 0    | 6/8                           | 14               | 5           | ł                  | l                              | 2.2               |                         |                                             |                                                                                      |
| Hr 314:30                                                                | e                             | 35                | 0    | 8/8                           | 2                | 2           | 1                  | l                              | 202               |                         |                                             |                                                                                      |
| Hr 4 16:30                                                               | ~                             | S                 | 4    | 5/2                           | _                | 2           | l                  |                                | م<br>م            |                         |                                             |                                                                                      |
| Hr 5 1213                                                                | ~                             | s<br>S            |      | 218                           | _                | _           |                    | 1                              | 900               |                         |                                             |                                                                                      |
| Hr 6 ()'3e                                                               | 4                             | 3<br>N            | 2    | 8/8                           | -                | 4           | 1                  | ł                              | 800               |                         |                                             |                                                                                      |
| Hr 714:30                                                                | ÷                             | SU                | 2    | 818                           | -                | 第1          | ļ                  | 1                              | 28                |                         |                                             |                                                                                      |
| Hr 8                                                                     |                               |                   |      |                               |                  |             |                    |                                |                   |                         |                                             |                                                                                      |
| Field Notes:<br>Maps altached                                            | ached                         |                   |      |                               |                  |             |                    |                                |                   |                         |                                             |                                                                                      |
|                                                                          |                               |                   |      |                               |                  |             |                    |                                |                   |                         |                                             |                                                                                      |
| For office use only. NB-<br>Initial <u>AND</u> date <u>ALL</u><br>boxes. | e only. NB-<br>ate <u>ALL</u> | Logged            |      | Databa                        | Database Entered |             | Database Validated | /alidated                      | GISI              | GIS Entered             | GIS Validated                               | lidated                                                                              |
|                                                                          |                               |                   |      |                               |                  |             |                    |                                |                   |                         |                                             |                                                                                      |

|     | RPS<br>Winter Welkerer                                                                                         |
|-----|----------------------------------------------------------------------------------------------------------------|
|     | Surveyor: N. Veale                                                                                             |
|     | Date: 16 11 7016                                                                                               |
|     | Start time 8:30 End time: 15:30                                                                                |
|     | Please altach weather sheet<br>Notes:                                                                          |
|     |                                                                                                                |
|     |                                                                                                                |
|     |                                                                                                                |
|     |                                                                                                                |
|     |                                                                                                                |
|     | 6 77-8-19 <sup>7</sup> 10 1911 12 13                                                                           |
|     | 14 (155 18<br>177 18<br>(c) OpenStretulMap and                                                                 |
|     | Contributors, Creative<br>Commons-Share Alike                                                                  |
|     | Legend                                                                                                         |
|     | B65/VV/VO survey boundary (250 m<br>buffer, supplied 20140420, blus 250<br>m buffer of protruding access track |
| 101 | supplied 201509-7)                                                                                             |
|     |                                                                                                                |
|     | Greater Dublin Drainage                                                                                        |
|     | Greater Dublin Drainage<br>Breeding/winter bird survey                                                         |
|     |                                                                                                                |
|     | Breeding/winter bird survey                                                                                    |