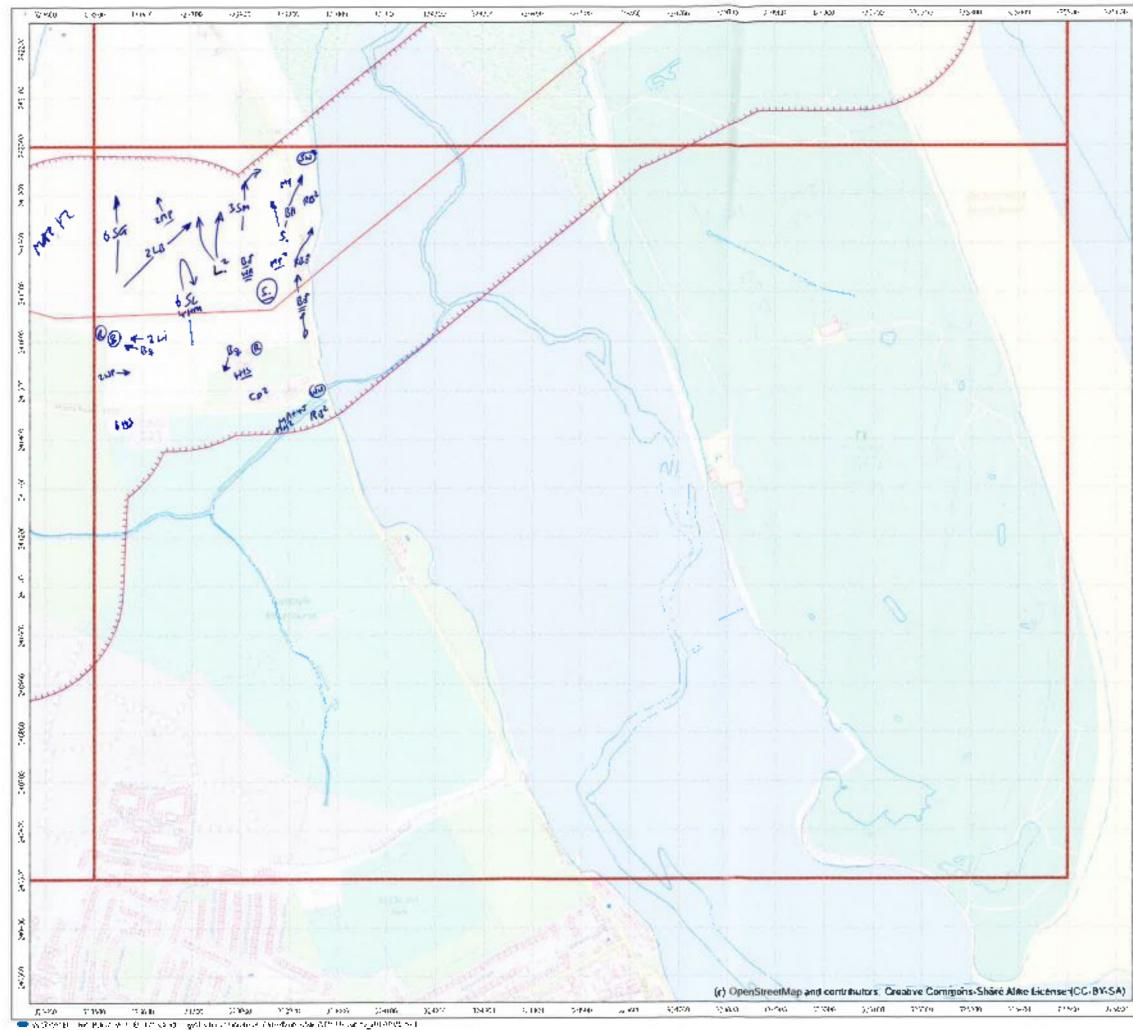

# APPENDIX 3 WINTER 2015 (NOVEMBER)

The data from the November 2015 winter walkover surveys were mapped, and are enclosed below (along with the associated survey recording sheets).

|                                                                          | -                             | Cher She          | 3    | Wind Speed                    | peed             |             | Direction          | RainSnow                       | M                 | Claud<br>Cover          | Cloud Height                                | Visibility                                                                           |
|--------------------------------------------------------------------------|-------------------------------|-------------------|------|-------------------------------|------------------|-------------|--------------------|--------------------------------|-------------------|-------------------------|---------------------------------------------|--------------------------------------------------------------------------------------|
| RPS                                                                      |                               | weance January    | ē    |                               | Beaulor          | n Moh       |                    |                                |                   |                         | Househ of should                            |                                                                                      |
| Sile                                                                     | ى                             | 600               |      | Calm<br>Light air             |                  |             | z¥                 | None<br>Drizzle/Mist           |                   | h eightra<br>e.g. 3:6   | above average<br>shove average<br>hoinhi ol | Poor (<1km) D<br>Moderare (1-3km) 1                                                  |
| Date                                                                     | 91                            | SI 02/11/91       | n    | Light breeze<br>Gentis breeze | D                | 4-7<br>8-12 | ш үл<br>Ш          | Light showers<br>Heavy showers | wars 2<br>Dwars 3 |                         | viewshed                                    | Good (+ 3km) 2                                                                       |
| Survey                                                                   | 3                             | ULLER LOO         | 0.   | Mod. breaze<br>Fresh broeze   |                  | 13-18       | ы<br>Va            | Heavy rain<br>Lying Snow       | 3                 | Frost                   | <150m 0<br>150-500m -                       |                                                                                      |
| Observer                                                                 | Ż                             | N. Veel           |      | Strong breeze                 | JTBB28 6         | 25.31       | MM                 | S Runfa                        |                   |                         |                                             |                                                                                      |
| Start Time                                                               | $\vdash$                      | 08:30             |      | Fresh gale                    |                  | 9446        |                    | On sile                        |                   | Ground 1                | _                                           | Please be as accurate as possible, with<br>weather details, entering only one figure |
| Finish Time                                                              | -                             | 15:30             |      | Whole gale                    |                  |             |                    |                                |                   |                         | _                                           | nor a range. e.g. WS - 5, not 5-5.<br>Use notes for extra into.                      |
| Sheet 1/                                                                 | &[ ]\$                        | ] Maps attached   | ched | Hurricane                     |                  | 73+         |                    |                                |                   |                         | E.g. WS · 5, gusting 6 (in notes).          | ng 6 (m noles).                                                                      |
| Weather                                                                  | Wind                          | Wind<br>directing | Rain | Cloud                         | Cloud            | Visibility  | Frast              | Snow                           | Notes/e.g.        | Notes(e.g. temperature) | rrej                                        |                                                                                      |
| Hr 18:30                                                                 | -                             | S.C.              | ٥    | -                             | 116121           | ~           | Ì                  | 1                              | 2°6               |                         |                                             |                                                                                      |
| Hr 29:56                                                                 | m                             | 3                 | 0    | 6/8                           | 14               | 5           | ł                  | l                              | 2.2               |                         |                                             |                                                                                      |
| Hr 314:30                                                                | e                             | 35                | 0    | 8/8                           | 2                | 2           | 1                  | l                              | 202               |                         |                                             |                                                                                      |
| Hr 4 16:30                                                               | ~                             | S                 | 4    | 5/2                           | _                | 2           | l                  |                                | م<br>م            |                         |                                             |                                                                                      |
| Hr 5 1213                                                                | ~                             | s<br>S            |      | 218                           | _                | _           |                    | 1                              | 900               |                         |                                             |                                                                                      |
| Hr 6 ()'3e                                                               | 4                             | 3<br>N            | 2    | 8/8                           | -                | 4           | 1                  | ł                              | 800               |                         |                                             |                                                                                      |
| Hr 714:30                                                                | ÷                             | SU                | 2    | 818                           | -                | 第1          | ļ                  | 1                              | 28                |                         |                                             |                                                                                      |
| Hr 8                                                                     |                               |                   |      |                               |                  |             |                    |                                |                   |                         |                                             |                                                                                      |
| Field Notes:<br>Maps altached                                            | ached                         |                   |      |                               |                  |             |                    |                                |                   |                         |                                             |                                                                                      |
|                                                                          |                               |                   |      |                               |                  |             |                    |                                |                   |                         |                                             |                                                                                      |
| For office use only. NB-<br>Initial <u>AND</u> date <u>ALL</u><br>boxes. | e only. NB-<br>ate <u>ALL</u> | Logged            |      | Databa                        | Database Entered |             | Database Validated | /alidated                      | GISI              | GIS Entered             | GIS Validated                               | lidated                                                                              |
|                                                                          |                               |                   |      |                               |                  |             |                    |                                |                   |                         |                                             |                                                                                      |

|     | RPS<br>Winter Welkerer                                                                                         |
|-----|----------------------------------------------------------------------------------------------------------------|
|     | Surveyor: N. Veale                                                                                             |
|     | Date: 16 11 7016                                                                                               |
|     | Start time 8:30 End time: 15:30                                                                                |
|     | Please altach weather sheet<br>Notes:                                                                          |
|     |                                                                                                                |
|     |                                                                                                                |
|     |                                                                                                                |
|     |                                                                                                                |
|     |                                                                                                                |
|     | 6 77-8-19 <sup>7</sup> 10 1911 12 13                                                                           |
|     | 14 (155 18<br>177 18<br>(c) OpenStretulMap and                                                                 |
|     | Contributors, Creative<br>Commons-Share Alike                                                                  |
|     | Legend                                                                                                         |
|     | B65/VV/VO survey boundary (250 m<br>buffer, supplied 20140420, blus 250<br>m buffer of protruding access track |
| 101 | supplied 201509-7)                                                                                             |
|     |                                                                                                                |
|     | Greater Dublin Drainage                                                                                        |
|     | Greater Dublin Drainage<br>Breeding/winter bird survey                                                         |
|     |                                                                                                                |
|     | Breeding/winter bird survey                                                                                    |