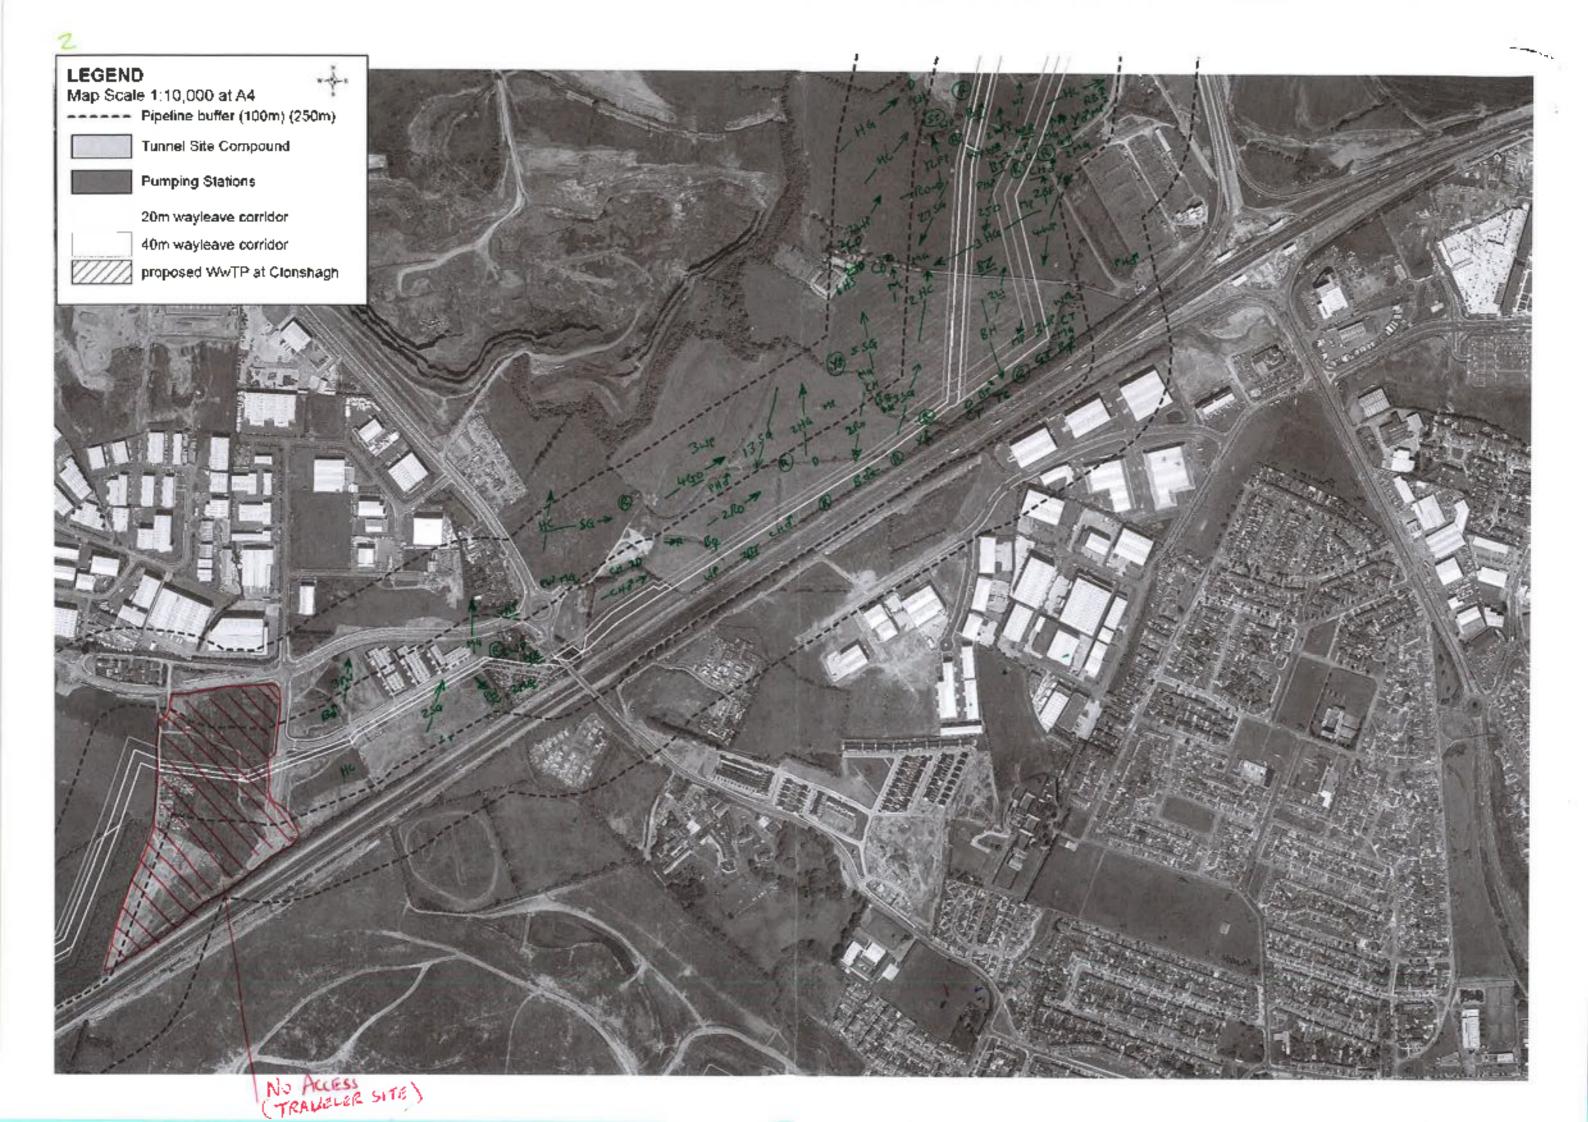

# APPENDIX 3 WINTER 2015 (NOVEMBER)

The data from the November 2015 winter walkover surveys were mapped, and are enclosed below (along with the associated survey recording sheets).

|                                                                          | -                             | Cher She          | 3    | Wind Speed                    | peed             |             | Direction          | RainSnow                       | M                 | Claud<br>Cover          | Cloud Height                                | Visibility                                                                           |
|--------------------------------------------------------------------------|-------------------------------|-------------------|------|-------------------------------|------------------|-------------|--------------------|--------------------------------|-------------------|-------------------------|---------------------------------------------|--------------------------------------------------------------------------------------|
| RPS                                                                      |                               | weance January    | ē    |                               | Beaulor          | n Moh       |                    |                                |                   |                         | Househ of should                            |                                                                                      |
| Sile                                                                     | ى                             | 600               |      | Calm<br>Light air             |                  |             | z¥                 | None<br>Drizzle/Mist           |                   | h eightra<br>e.g. 3:6   | above average<br>shove average<br>hoinhi ol | Poor (<1km) D<br>Moderare (1-3km) 1                                                  |
| Date                                                                     | 91                            | SI 02/11/91       | n    | Light breeze<br>Gentis breeze | D                | 4-7<br>8-12 | ш үл<br>Ш          | Light showers<br>Heavy showers | wars 2<br>Dwars 3 |                         | viewshed                                    | Good (+ 3km) 2                                                                       |
| Survey                                                                   | 3                             | ULLER LOO         | 0.   | Mod. breaze<br>Fresh broeze   |                  | 13-18       | ы<br>Va            | Heavy rain<br>Lying Snow       | 3                 | Frost                   | <150m 0<br>150-500m -                       |                                                                                      |
| Observer                                                                 | Ż                             | N. Veel           |      | Strong breeze                 | JTBB28 6         | 25.31       | MM                 | S Runfa                        |                   |                         |                                             |                                                                                      |
| Start Time                                                               | $\vdash$                      | 08:30             |      | Fresh gale                    |                  | 9446        |                    | On sile                        |                   | Ground 1                | _                                           | Please be as accurate as possible, with<br>weather details, entering only one figure |
| Finish Time                                                              | -                             | 15:30             |      | Whole gale                    |                  |             |                    |                                |                   |                         | _                                           | nor a range. e.g. WS - 5, not 5-5.<br>Use notes for extra into.                      |
| Sheet 1/                                                                 | &[ ]\$                        | ] Maps attached   | ched | Hurricane                     |                  | 73+         |                    |                                |                   |                         | E.g. WS · 5, gusting 6 (in notes).          | ng 6 (m noles).                                                                      |
| Weather                                                                  | Wind                          | Wind<br>directing | Rain | Cloud                         | Cloud            | Visibility  | Frast              | Snow                           | Notes/e.g.        | Notes(e.g. temperature) | rrej                                        |                                                                                      |
| Hr 18:30                                                                 | -                             | S.C.              | ٥    | -                             | 116121           | ~           | Ì                  | 1                              | 2°6               |                         |                                             |                                                                                      |
| Hr 29:56                                                                 | m                             | 3                 | 0    | 6/8                           | 14               | 5           | ł                  | l                              | 2.2               |                         |                                             |                                                                                      |
| Hr 314:30                                                                | e                             | 35                | 0    | 8/8                           | 2                | 2           | 1                  | l                              | 202               |                         |                                             |                                                                                      |
| Hr 4 16:30                                                               | ~                             | S                 | 4    | 5/2                           | _                | 2           | l                  |                                | م<br>م            |                         |                                             |                                                                                      |
| Hr 5 1213                                                                | ~                             | s<br>S            |      | 218                           | _                | _           |                    | 1                              | 900               |                         |                                             |                                                                                      |
| Hr 6 ()'3e                                                               | 4                             | 3<br>N            | 2    | 8/8                           | -                | 4           | 1                  | ł                              | 800               |                         |                                             |                                                                                      |
| Hr 714:30                                                                | ÷                             | SU                | 2    | 818                           | -                | 第1          | ļ                  | 1                              | 28                |                         |                                             |                                                                                      |
| Hr 8                                                                     |                               |                   |      |                               |                  |             |                    |                                |                   |                         |                                             |                                                                                      |
| Field Notes:<br>Maps altached                                            | ached                         |                   |      |                               |                  |             |                    |                                |                   |                         |                                             |                                                                                      |
|                                                                          |                               |                   |      |                               |                  |             |                    |                                |                   |                         |                                             |                                                                                      |
| For office use only. NB-<br>Initial <u>AND</u> date <u>ALL</u><br>boxes. | e only. NB-<br>ate <u>ALL</u> | Logged            |      | Databa                        | Database Entered |             | Database Validated | /alidated                      | GISI              | GIS Entered             | GIS Validated                               | lidated                                                                              |
|                                                                          |                               |                   |      |                               |                  |             |                    |                                |                   |                         |                                             |                                                                                      |

|     | RPS<br>Winter Welkerer                                                                                         |
|-----|----------------------------------------------------------------------------------------------------------------|
|     | Surveyor: N. Veale                                                                                             |
|     | Date: 16 11 7016                                                                                               |
|     | Start time 8:30 End time: 15:30                                                                                |
|     | Please altach weather sheet<br>Notes:                                                                          |
|     |                                                                                                                |
|     |                                                                                                                |
|     |                                                                                                                |
|     |                                                                                                                |
|     |                                                                                                                |
|     | 6 77-8-19 <sup>7</sup> 10 1911 12 13                                                                           |
|     | 14 (155 18<br>177 18<br>(c) OpenStretulMap and                                                                 |
|     | Contributors, Creative<br>Commons-Share Alike                                                                  |
|     | Legend                                                                                                         |
|     | B65/VV/VO survey boundary (250 m<br>buffer, supplied 20140420, blus 250<br>m buffer of protruding access track |
| 101 | supplied 201509-7)                                                                                             |
|     |                                                                                                                |
|     | Greater Dublin Drainage                                                                                        |
|     | Greater Dublin Drainage<br>Breeding/winter bird survey                                                         |
|     |                                                                                                                |
|     | Breeding/winter bird survey                                                                                    |