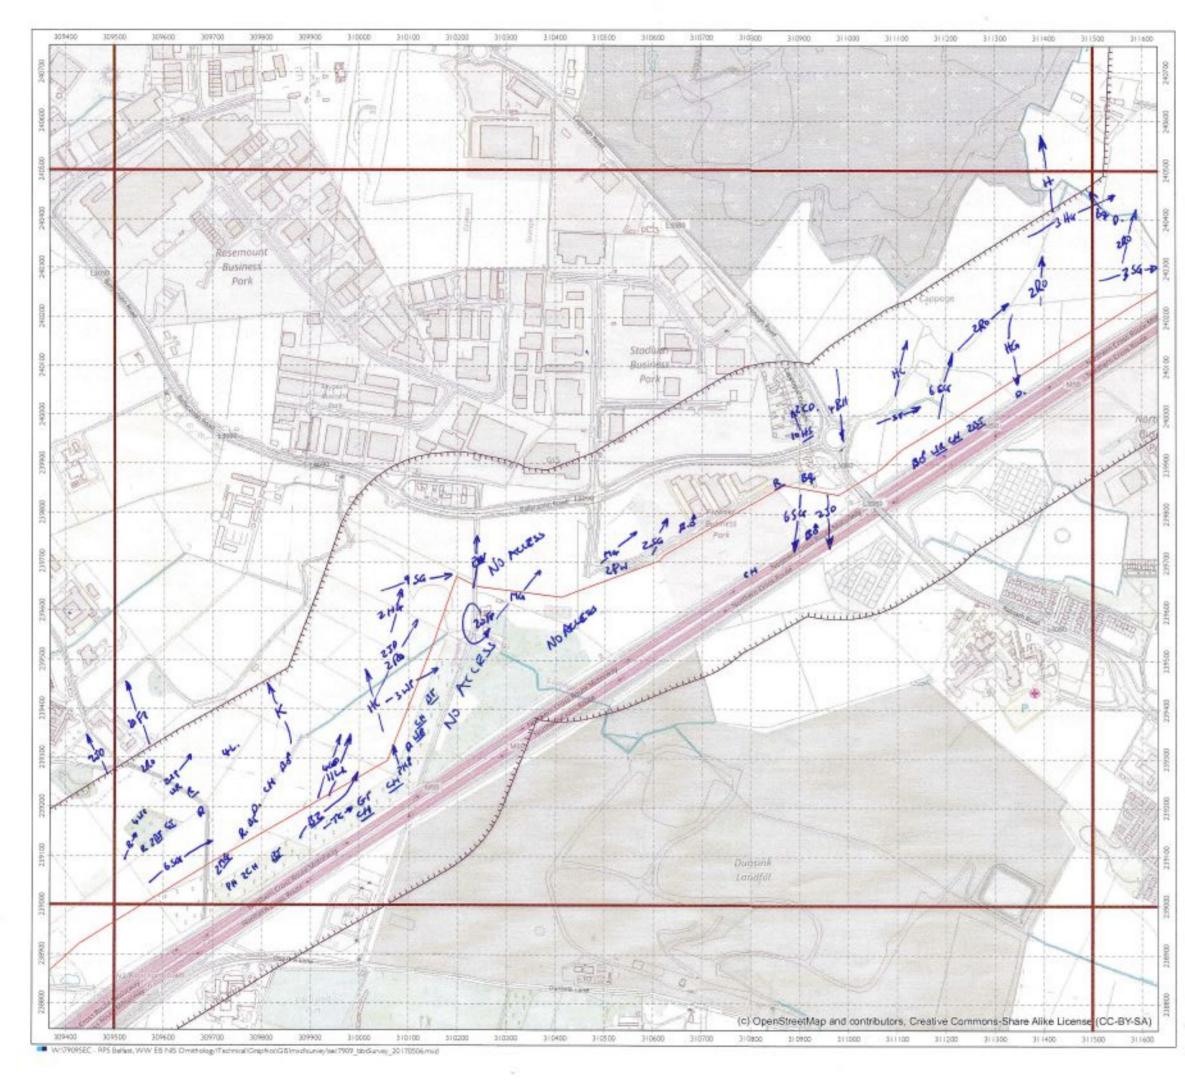

# APPENDIX 3 WINTER 2015 (NOVEMBER)

The data from the November 2015 winter walkover surveys were mapped, and are enclosed below (along with the associated survey recording sheets).

|                                                                          | -                             | Cher She          | 3    | Wind Speed                    | peed             |             | Direction          | RainSnow                       | M                 | Claud<br>Cover          | Cloud Height                                | Visibility                                                                           |
|--------------------------------------------------------------------------|-------------------------------|-------------------|------|-------------------------------|------------------|-------------|--------------------|--------------------------------|-------------------|-------------------------|---------------------------------------------|--------------------------------------------------------------------------------------|
| RPS                                                                      |                               | weance January    | ē    |                               | Beaulor          | n Moh       |                    |                                |                   |                         | Househ of should                            |                                                                                      |
| Sile                                                                     | ى                             | 600               |      | Calm<br>Light air             |                  |             | z¥                 | None<br>Drizzle/Mist           |                   | h eightra<br>e.g. 3:6   | above average<br>shove average<br>hoinhi ol | Poor (<1km) D<br>Moderare (1-3km) 1                                                  |
| Date                                                                     | 91                            | SI 02/11/91       | n    | Light breeze<br>Gentis breeze | D                | 4-7<br>8-12 | ш үл<br>Ш          | Light showers<br>Heavy showers | wars 2<br>Dwars 3 |                         | viewshed                                    | Good (+ 3km) 2                                                                       |
| Survey                                                                   | 3                             | ULLER LOO         | 0.   | Mod. breaze<br>Fresh broeze   |                  | 13-18       | ы<br>Va            | Heavy rain<br>Lying Snow       | 3                 | Frost                   | <150m 0<br>150-500m -                       |                                                                                      |
| Observer                                                                 | Ż                             | N. Veel           |      | Strong breeze                 | JTBB28 6         | 25.31       | MM                 | S Runfa                        |                   |                         |                                             |                                                                                      |
| Start Time                                                               | $\vdash$                      | 08:30             |      | Fresh gale                    |                  | 9446        |                    | On sile                        |                   | Ground 1                | _                                           | Please be as accurate as possible, with<br>weather details, entering only one figure |
| Finish Time                                                              | -                             | 15:30             |      | Whole gale                    |                  |             |                    |                                |                   |                         | _                                           | nor a range. e.g. WS - 5, not 5-5.<br>Use notes for extra into.                      |
| Sheet 1/                                                                 | &[ ]\$                        | ] Maps attached   | ched | Hurricane                     |                  | 73+         |                    |                                |                   |                         | E.g. WS · 5, gusting 6 (in notes).          | ng 6 (m noles).                                                                      |
| Weather                                                                  | Wind                          | Wind<br>directing | Rain | Cloud                         | Cloud            | Visibility  | Frast              | Snow                           | Notes/e.g.        | Notes(e.g. temperature) | rrej                                        |                                                                                      |
| Hr 18:30                                                                 | -                             | S.C.              | ٥    | -                             | 116121           | ~           | Ì                  | 1                              | 2°6               |                         |                                             |                                                                                      |
| Hr 29:56                                                                 | m                             | 3                 | 0    | 6/8                           | 14               | 5           | ł                  | l                              | 2.2               |                         |                                             |                                                                                      |
| Hr 314:30                                                                | e                             | 35                | 0    | 8/8                           | 2                | 2           | 1                  | l                              | 202               |                         |                                             |                                                                                      |
| Hr 4 16:30                                                               | ~                             | S                 | 4    | 5/2                           | _                | 2           | l                  |                                | م<br>م            |                         |                                             |                                                                                      |
| Hr 5 1213                                                                | ~                             | s<br>S            |      | 218                           | _                | _           |                    | 1                              | 900               |                         |                                             |                                                                                      |
| Hr 6 ()'3e                                                               | 4                             | 3<br>N            | 2    | 8/8                           | -                | 4           | 1                  | ł                              | 800               |                         |                                             |                                                                                      |
| Hr 714:30                                                                | ÷                             | SU                | 2    | 818                           | -                | 第1          | ļ                  | 1                              | 28                |                         |                                             |                                                                                      |
| Hr 8                                                                     |                               |                   |      |                               |                  |             |                    |                                |                   |                         |                                             |                                                                                      |
| Field Notes:<br>Maps altached                                            | ached                         |                   |      |                               |                  |             |                    |                                |                   |                         |                                             |                                                                                      |
|                                                                          |                               |                   |      |                               |                  |             |                    |                                |                   |                         |                                             |                                                                                      |
| For office use only. NB-<br>Initial <u>AND</u> date <u>ALL</u><br>boxes. | e only. NB-<br>ate <u>ALL</u> | Logged            |      | Databa                        | Database Entered |             | Database Validated | /alidated                      | GISI              | GIS Entered             | GIS Validated                               | lidated                                                                              |
|                                                                          |                               |                   |      |                               |                  |             |                    |                                |                   |                         |                                             |                                                                                      |

|     | RPS<br>Winter Welkerer                                                                                         |
|-----|----------------------------------------------------------------------------------------------------------------|
|     | Surveyor: N. Veale                                                                                             |
|     | Date: 16 11 7016                                                                                               |
|     | Start time 8:30 End time: 15:30                                                                                |
|     | Please altach weather sheet<br>Notes:                                                                          |
|     |                                                                                                                |
|     |                                                                                                                |
|     |                                                                                                                |
|     |                                                                                                                |
|     |                                                                                                                |
|     | 6 77-8-19 <sup>7</sup> 10 1911 12 13                                                                           |
|     | 14 (155 18<br>177 18<br>(c) OpenStretulMap and                                                                 |
|     | Contributors, Creative<br>Commons-Share Alike                                                                  |
|     | Legend                                                                                                         |
|     | B65/VV/VO survey boundary (250 m<br>buffer, supplied 20140420, blus 250<br>m buffer of protruding access track |
| 101 | supplied 201509-7)                                                                                             |
|     |                                                                                                                |
|     | Greater Dublin Drainage                                                                                        |
|     | Greater Dublin Drainage<br>Breeding/winter bird survey                                                         |
|     |                                                                                                                |
|     | Breeding/winter bird survey                                                                                    |