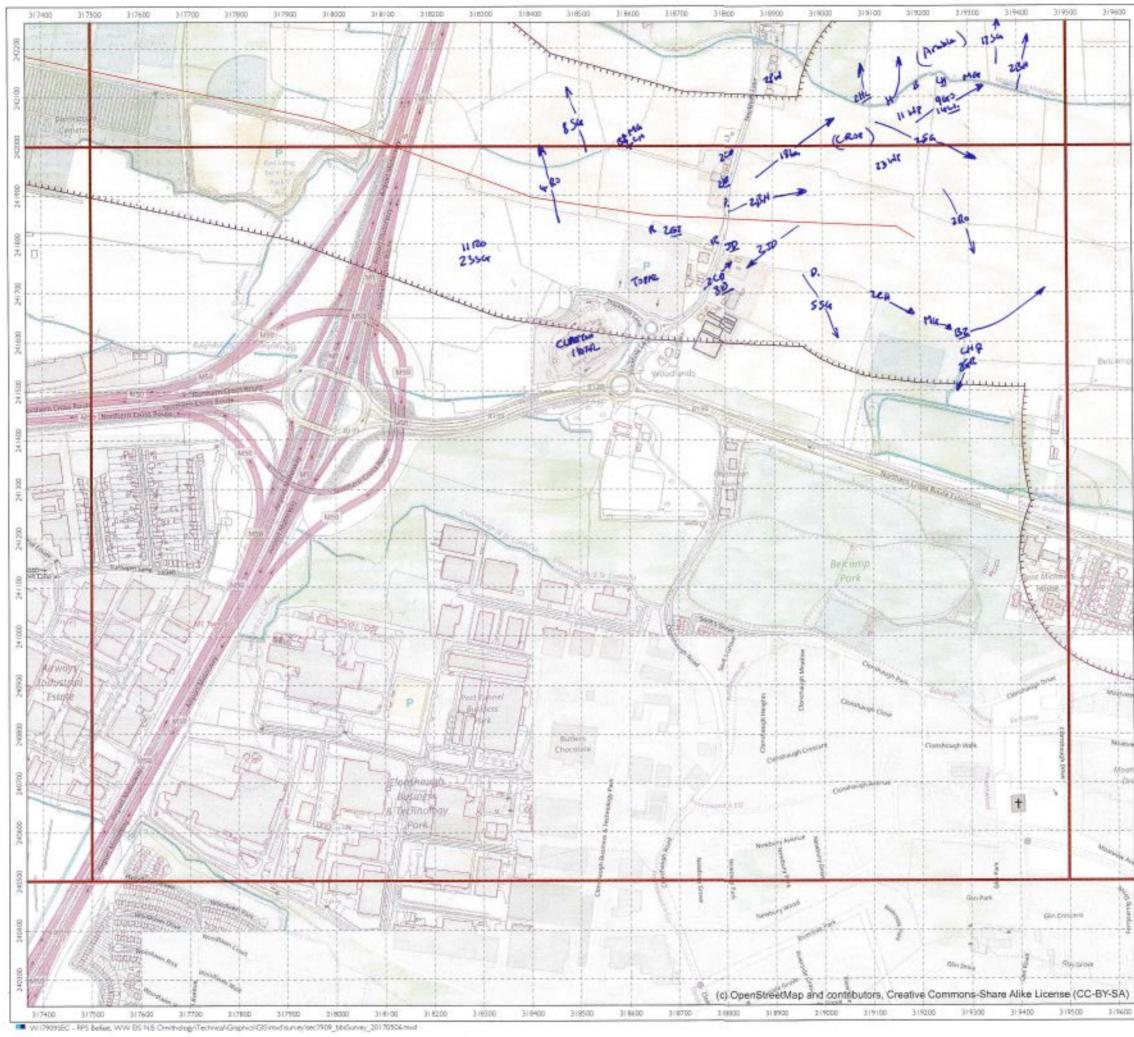

# APPENDIX 3 WINTER 2015 (NOVEMBER)

The data from the November 2015 winter walkover surveys were mapped, and are enclosed below (along with the associated survey recording sheets).

|                                                                          | -                             | Cher She          | 3    | Wind Speed                    | peed             |             | Direction          | RainSnow                       | M                 | Claud<br>Cover          | Cloud Height                                | Visibility                                                                           |
|--------------------------------------------------------------------------|-------------------------------|-------------------|------|-------------------------------|------------------|-------------|--------------------|--------------------------------|-------------------|-------------------------|---------------------------------------------|--------------------------------------------------------------------------------------|
| RPS                                                                      |                               | weance January    | ē    |                               | Beaulor          | n Moh       |                    |                                |                   |                         | Househ of should                            |                                                                                      |
| Sile                                                                     | ى                             | 600               |      | Calm<br>Light air             |                  |             | z¥                 | None<br>Drizzle/Mist           |                   | h eightra<br>e.g. 3:6   | above average<br>shove average<br>hoinhi ol | Poor (<1km) D<br>Moderare (1-3km) 1                                                  |
| Date                                                                     | 91                            | SI 02/11/91       | n    | Light breeze<br>Gentis breeze | D                | 4-7<br>8-12 | ш үл<br>Ш          | Light showers<br>Heavy showers | wars 2<br>Dwars 3 |                         | viewshed                                    | Good (+ 3km) 2                                                                       |
| Survey                                                                   | 3                             | ULLER LOO         | 0.   | Mod. breaze<br>Fresh broeze   |                  | 13-18       | ы<br>Va            | Heavy rain<br>Lying Snow       | 3                 | Frost                   | <150m 0<br>150-500m -                       |                                                                                      |
| Observer                                                                 | Ż                             | N. Veel           |      | Strong breeze                 | JTBB28 6         | 25.31       | MM                 | S Runfa                        |                   |                         |                                             |                                                                                      |
| Start Time                                                               | $\vdash$                      | 08:30             |      | Fresh gale                    |                  | 9446        |                    | On sile                        |                   | Ground 1                | _                                           | Please be as accurate as possible, with<br>weather details, entering only one figure |
| Finish Time                                                              | -                             | 15:30             |      | Whole gale                    |                  |             |                    |                                |                   |                         | _                                           | nor a range. e.g. WS - 5, not 5-5.<br>Use notes for extra into.                      |
| Sheet 1/                                                                 | &[ ]\$                        | ] Maps attached   | ched | Hurricane                     |                  | 73+         |                    |                                |                   |                         | E.g. WS · 5, gusting 6 (in notes).          | ng 6 (m noles).                                                                      |
| Weather                                                                  | Wind                          | Wind<br>directing | Rain | Cloud                         | Cloud            | Visibility  | Frast              | Snow                           | Notes/e.g.        | Notes(e.g. temperature) | rrej                                        |                                                                                      |
| Hr 18:30                                                                 | -                             | S.C.              | ٥    | -                             | 116121           | ~           | Ì                  | 1                              | 2°6               |                         |                                             |                                                                                      |
| Hr 29:56                                                                 | m                             | 3                 | 0    | 6/8                           | 14               | 5           | ł                  | l                              | 2.2               |                         |                                             |                                                                                      |
| Hr 314:30                                                                | e                             | 35                | 0    | 8/8                           | 2                | 2           | 1                  | l                              | 202               |                         |                                             |                                                                                      |
| Hr 4 16:30                                                               | ~                             | S                 | 4    | 5/2                           | _                | 2           | l                  |                                | م<br>م            |                         |                                             |                                                                                      |
| Hr 5 1213                                                                | ~                             | s<br>S            |      | 218                           | _                | _           |                    | 1                              | 900               |                         |                                             |                                                                                      |
| Hr 6 ()'3e                                                               | 4                             | 3<br>N            | 2    | 8/8                           | -                | 4           | 1                  | ł                              | 800               |                         |                                             |                                                                                      |
| Hr 714:30                                                                | ÷                             | SU                | 2    | 818                           | -                | 第1          | ļ                  | 1                              | 28                |                         |                                             |                                                                                      |
| Hr 8                                                                     |                               |                   |      |                               |                  |             |                    |                                |                   |                         |                                             |                                                                                      |
| Field Notes:<br>Maps altached                                            | ached                         |                   |      |                               |                  |             |                    |                                |                   |                         |                                             |                                                                                      |
|                                                                          |                               |                   |      |                               |                  |             |                    |                                |                   |                         |                                             |                                                                                      |
| For office use only. NB-<br>Initial <u>AND</u> date <u>ALL</u><br>boxes. | e only. NB-<br>ate <u>ALL</u> | Logged            |      | Databa                        | Database Entered |             | Database Validated | /alidated                      | GISI              | GIS Entered             | GIS Validated                               | lidated                                                                              |
|                                                                          |                               |                   |      |                               |                  |             |                    |                                |                   |                         |                                             |                                                                                      |

|     | RPS<br>Winter Welkerer                                                                                         |
|-----|----------------------------------------------------------------------------------------------------------------|
|     | Surveyor: N. Veale                                                                                             |
|     | Date: 16 11 7016                                                                                               |
|     | Start time 8:30 End time: 15:30                                                                                |
|     | Please altach weather sheet<br>Notes:                                                                          |
|     |                                                                                                                |
|     |                                                                                                                |
|     |                                                                                                                |
|     |                                                                                                                |
|     |                                                                                                                |
|     | 6 77-8-19 <sup>7</sup> 10 1911 12 13                                                                           |
|     | 14 (155 18<br>177 18<br>(c) OpenStretulMap and                                                                 |
|     | Contributors, Creative<br>Commons-Share Alike                                                                  |
|     | Legend                                                                                                         |
|     | B65/VV/VO survey boundary (250 m<br>buffer, supplied 20140420, blus 250<br>m buffer of protruding access track |
| 101 | supplied 201509-7)                                                                                             |
|     |                                                                                                                |
|     | Greater Dublin Drainage                                                                                        |
|     | Greater Dublin Drainage<br>Breeding/winter bird survey                                                         |
|     |                                                                                                                |
|     | Breeding/winter bird survey                                                                                    |