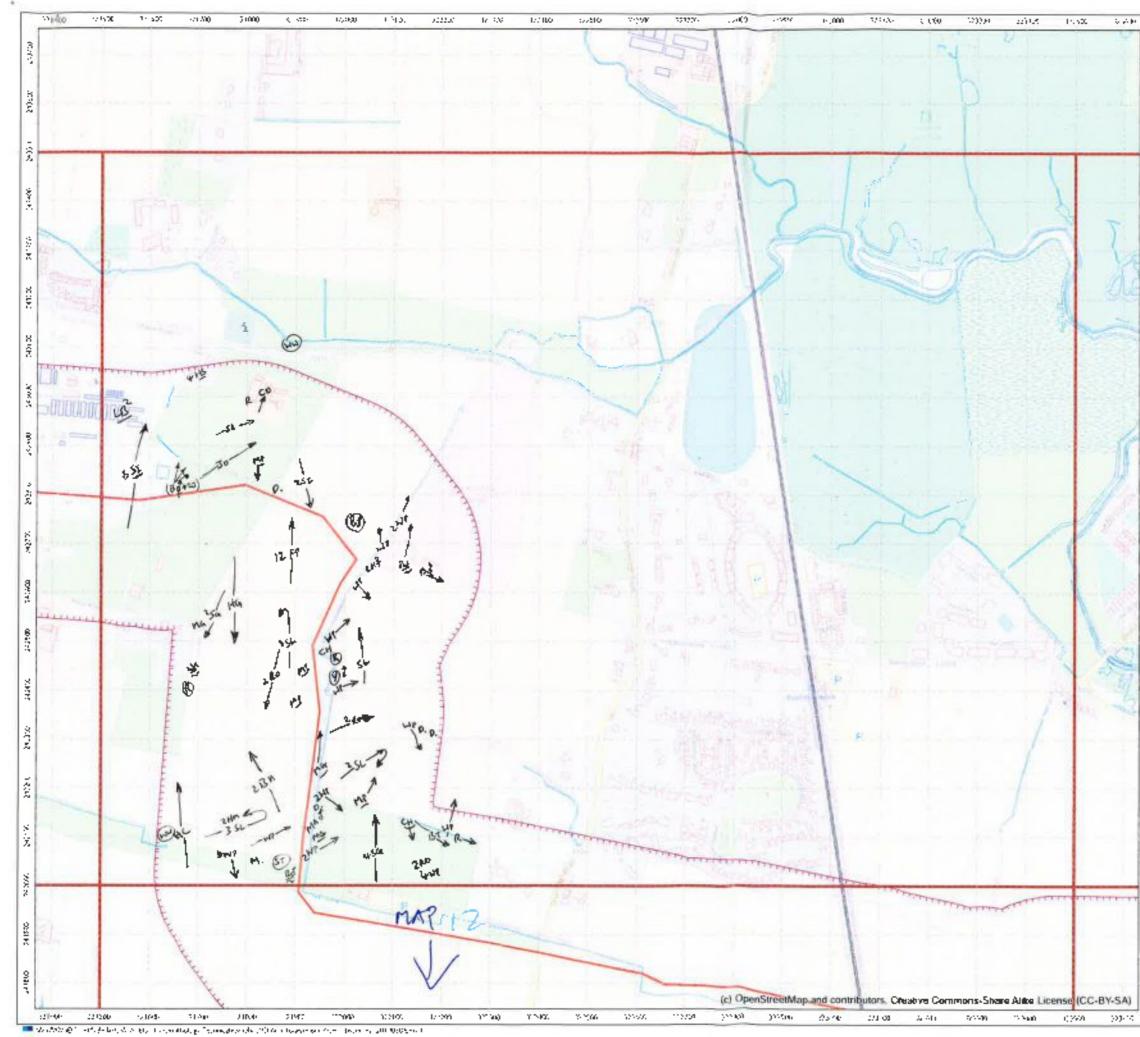

# APPENDIX 3 WINTER 2015 (NOVEMBER)

The data from the November 2015 winter walkover surveys were mapped, and are enclosed below (along with the associated survey recording sheets).

|                                                                          | -                             | Cher She          | 3    | Wind Speed                    | peed             |             | Direction          | RainSnow                       | M                 | Claud<br>Cover          | Cloud Height                                | Visibility                                                                           |
|--------------------------------------------------------------------------|-------------------------------|-------------------|------|-------------------------------|------------------|-------------|--------------------|--------------------------------|-------------------|-------------------------|---------------------------------------------|--------------------------------------------------------------------------------------|
| RPS                                                                      |                               | weance January    | ē    |                               | Beaulor          | n Moh       |                    |                                |                   |                         | Househ of should                            |                                                                                      |
| Sile                                                                     | ى                             | 600               |      | Calm<br>Light air             |                  |             | z¥                 | None<br>Drizzle/Mist           |                   | h eightra<br>e.g. 3:6   | above average<br>shove average<br>hoinhi ol | Poor (<1km) D<br>Moderare (1-3km) 1                                                  |
| Date                                                                     | 91                            | SI 02/11/91       | n    | Light breeze<br>Gentis breeze | D                | 4-7<br>8-12 | ш үл<br>Ш          | Light showers<br>Heavy showers | wars 2<br>Dwars 3 |                         | viewshed                                    | Good (+ 3km) 2                                                                       |
| Survey                                                                   | 3                             | ULLER LOO         | 0.   | Mod. breaze<br>Fresh broeze   |                  | 13-18       | ы<br>Va            | Heavy rain<br>Lying Snow       | 3                 | Frost                   | <150m 0<br>150-500m -                       |                                                                                      |
| Observer                                                                 | Ż                             | N. Veel           |      | Strong breeze                 | JTBB28 6         | 25.31       | MM                 | S Runfa                        |                   |                         |                                             |                                                                                      |
| Start Time                                                               | $\vdash$                      | 08:30             |      | Fresh gale                    |                  | 9446        |                    | On sile                        |                   | Ground 1                | _                                           | Please be as accurate as possible, with<br>weather details, entering only one figure |
| Finish Time                                                              | -                             | 15:30             |      | Whole gale                    |                  |             |                    |                                |                   |                         | _                                           | nor a range. e.g. WS - 5, not 5-5.<br>Use notes for extra into.                      |
| Sheet 1/                                                                 | &[ ]\$                        | ] Maps attached   | ched | Hurricane                     |                  | 73+         |                    |                                |                   |                         | E.g. WS · 5, gusting 6 (in notes).          | ng 6 (m noles).                                                                      |
| Weather                                                                  | Wind                          | Wind<br>directing | Rain | Cloud                         | Cloud            | Visibility  | Frast              | Snow                           | Notes/e.g.        | Notes(e.g. temperature) | rrej                                        |                                                                                      |
| Hr 18:30                                                                 | -                             | S.C.              | ٥    | -                             | 116121           | ~           | Ì                  | 1                              | 2°6               |                         |                                             |                                                                                      |
| Hr 29:56                                                                 | m                             | 3                 | 0    | 6/8                           | 14               | 5           | ł                  | l                              | 2.2               |                         |                                             |                                                                                      |
| Hr 314:30                                                                | e                             | 35                | 0    | 8/8                           | 2                | 2           | 1                  | l                              | 202               |                         |                                             |                                                                                      |
| Hr 4 16:30                                                               | ~                             | S                 | 4    | 5/2                           | _                | 2           | l                  |                                | م<br>م            |                         |                                             |                                                                                      |
| Hr 5 1213                                                                | ~                             | s<br>S            |      | 218                           | _                | _           |                    | 1                              | 900               |                         |                                             |                                                                                      |
| Hr 6 ()'3e                                                               | 4                             | 3<br>N            | 2    | 8/8                           | -                | 4           | 1                  | ł                              | 800               |                         |                                             |                                                                                      |
| Hr 714:30                                                                | ÷                             | SU                | 2    | 818                           | -                | 第1          | ļ                  | 1                              | 28                |                         |                                             |                                                                                      |
| Hr 8                                                                     |                               |                   |      |                               |                  |             |                    |                                |                   |                         |                                             |                                                                                      |
| Field Notes:<br>Maps altached                                            | ached                         |                   |      |                               |                  |             |                    |                                |                   |                         |                                             |                                                                                      |
|                                                                          |                               |                   |      |                               |                  |             |                    |                                |                   |                         |                                             |                                                                                      |
| For office use only. NB-<br>Initial <u>AND</u> date <u>ALL</u><br>boxes. | e only. NB-<br>ate <u>ALL</u> | Logged            |      | Databa                        | Database Entered |             | Database Validated | /alidated                      | GISI              | GIS Entered             | GIS Validated                               | lidated                                                                              |
|                                                                          |                               |                   |      |                               |                  |             |                    |                                |                   |                         |                                             |                                                                                      |

|     | RPS<br>Winter Welkerer                                                                                         |
|-----|----------------------------------------------------------------------------------------------------------------|
|     | Surveyor: N. Veale                                                                                             |
|     | Date: 16 11 7016                                                                                               |
|     | Start time 8:30 End time: 15:30                                                                                |
|     | Please altach weather sheet<br>Notes:                                                                          |
|     |                                                                                                                |
|     |                                                                                                                |
|     |                                                                                                                |
|     |                                                                                                                |
|     |                                                                                                                |
|     | 6 77-8-19 <sup>7</sup> 10 1911 12 13                                                                           |
|     | 14 (155 18<br>177 18<br>(c) OpenStretulMap and                                                                 |
|     | Contributors, Creative<br>Commons-Share Alike                                                                  |
|     | Legend                                                                                                         |
|     | B65/VV/VO survey boundary (250 m<br>buffer, supplied 20140420, blus 250<br>m buffer of protruding access track |
| 101 | supplied 201509-7)                                                                                             |
|     |                                                                                                                |
|     | Greater Dublin Drainage                                                                                        |
|     | Greater Dublin Drainage<br>Breeding/winter bird survey                                                         |
|     |                                                                                                                |
|     | Breeding/winter bird survey                                                                                    |