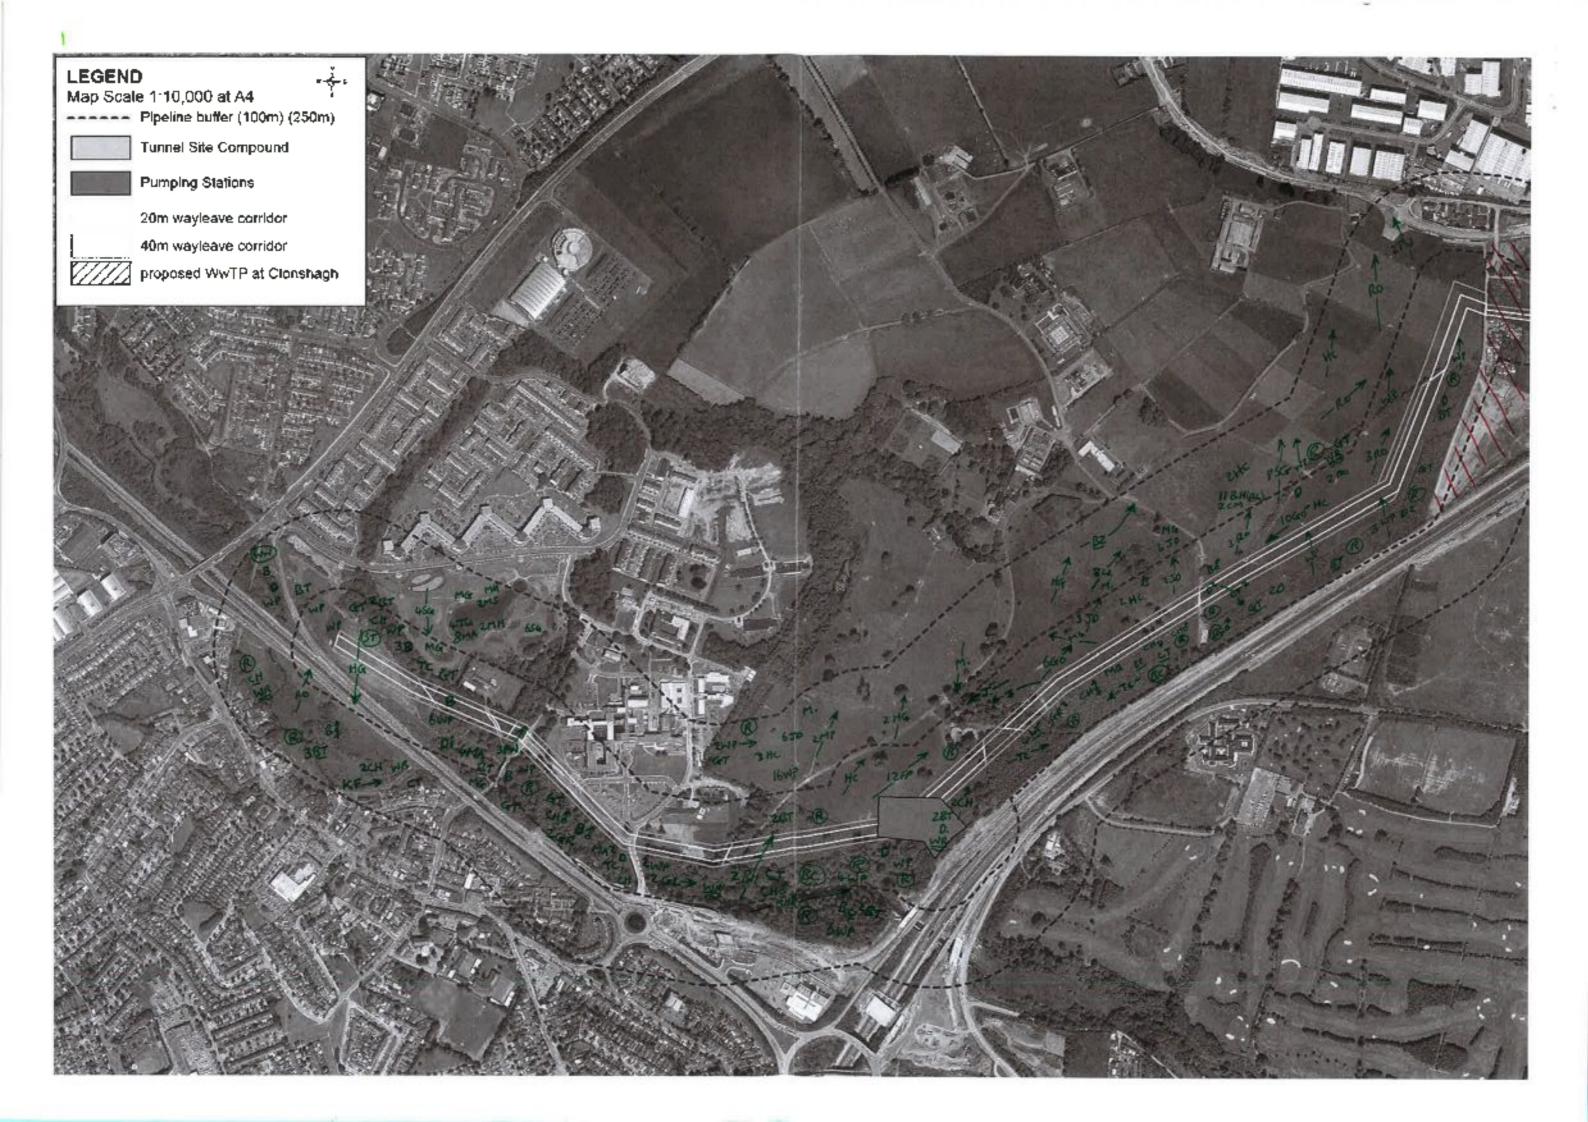

# APPENDIX 3 WINTER 2015 (NOVEMBER)

The data from the November 2015 winter walkover surveys were mapped, and are enclosed below (along with the associated survey recording sheets).

|                                                                          | -                             | Cher She          | 3    | Wind Speed                    | peed             |             | Direction          | RainSnow                       | M                 | Claud<br>Cover          | Cloud Height                                | Visibility                                                                           |
|--------------------------------------------------------------------------|-------------------------------|-------------------|------|-------------------------------|------------------|-------------|--------------------|--------------------------------|-------------------|-------------------------|---------------------------------------------|--------------------------------------------------------------------------------------|
| RPS                                                                      |                               | weance January    | ē    |                               | Beaulor          | n Moh       |                    |                                |                   |                         | Househ of should                            |                                                                                      |
| Sile                                                                     | ى                             | 600               |      | Calm<br>Light air             |                  |             | z¥                 | None<br>Drizzle/Mist           |                   | h eightra<br>e.g. 3:6   | above average<br>shove average<br>hoinhi ol | Poor (<1km) D<br>Moderare (1-3km) 1                                                  |
| Date                                                                     | 91                            | SI 02/11/91       | n    | Light breeze<br>Gentis breeze | D                | 4-7<br>8-12 | ш үл<br>Ш          | Light showers<br>Heavy showers | wars 2<br>Dwars 3 |                         | viewshed                                    | Good (+ 3km) 2                                                                       |
| Survey                                                                   | 3                             | ULLER LOO         | 0.   | Mod. breaze<br>Fresh broeze   |                  | 13-18       | ы<br>Va            | Heavy rain<br>Lying Snow       | 3                 | Frost                   | <150m 0<br>150-500m -                       |                                                                                      |
| Observer                                                                 | Ż                             | N. Veel           |      | Strong breeze                 | JTBB28 6         | 25.31       | MM                 | S Runfa                        |                   |                         |                                             |                                                                                      |
| Start Time                                                               | $\vdash$                      | 08:30             |      | Fresh gale                    |                  | 9446        |                    | On sile                        |                   | Ground 1                | _                                           | Please be as accurate as possible, with<br>weather details, entering only one figure |
| Finish Time                                                              | -                             | 15:30             |      | Whole gale                    |                  |             |                    |                                |                   |                         | _                                           | nor a range. e.g. WS - 5, not 5-5.<br>Use notes for extra into.                      |
| Sheet 1/                                                                 | &[ ]\$                        | ] Maps attached   | ched | Hurricane                     |                  | 73+         |                    |                                |                   |                         | E.g. WS · 5, gusting 6 (in notes).          | ng 6 (m noles).                                                                      |
| Weather                                                                  | Wind                          | Wind<br>directing | Rain | Cloud                         | Cloud            | Visibility  | Frast              | Snow                           | Notes/e.g.        | Notes(e.g. temperature) | rrej                                        |                                                                                      |
| Hr 18:30                                                                 | -                             | S.C.              | ٥    | -                             | 116121           | ~           | Ì                  | 1                              | 2°6               |                         |                                             |                                                                                      |
| Hr 29:56                                                                 | m                             | 3                 | 0    | 6/8                           | 14               | 5           | ł                  | l                              | 2.2               |                         |                                             |                                                                                      |
| Hr 314:30                                                                | e                             | 35                | 0    | 8/8                           | 2                | 2           | 1                  | l                              | 202               |                         |                                             |                                                                                      |
| Hr 4 16:30                                                               | ~                             | S                 | 4    | 5/2                           | _                | 2           | l                  |                                | م<br>م            |                         |                                             |                                                                                      |
| Hr 5 1213                                                                | ~                             | s<br>S            |      | 218                           | _                | _           |                    | 1                              | 900               |                         |                                             |                                                                                      |
| Hr 6 ()'3e                                                               | 4                             | 3<br>N            | 2    | 8/8                           | -                | 4           | 1                  | ł                              | 800               |                         |                                             |                                                                                      |
| Hr 714:30                                                                | ÷                             | SU                | 2    | 818                           | -                | 第1          | ļ                  | 1                              | 28                |                         |                                             |                                                                                      |
| Hr 8                                                                     |                               |                   |      |                               |                  |             |                    |                                |                   |                         |                                             |                                                                                      |
| Field Notes:<br>Maps altached                                            | ached                         |                   |      |                               |                  |             |                    |                                |                   |                         |                                             |                                                                                      |
|                                                                          |                               |                   |      |                               |                  |             |                    |                                |                   |                         |                                             |                                                                                      |
| For office use only. NB-<br>Initial <u>AND</u> date <u>ALL</u><br>boxes. | e only. NB-<br>ate <u>ALL</u> | Logged            |      | Databa                        | Database Entered |             | Database Validated | /alidated                      | GISI              | GIS Entered             | GIS Validated                               | lidated                                                                              |
|                                                                          |                               |                   |      |                               |                  |             |                    |                                |                   |                         |                                             |                                                                                      |

|     | RPS<br>Winter Welkerer                                                                                         |
|-----|----------------------------------------------------------------------------------------------------------------|
|     | Surveyor: N. Veale                                                                                             |
|     | Date: 16 11 7016                                                                                               |
|     | Start time 8:30 End time: 15:30                                                                                |
|     | Please altach weather sheet<br>Notes:                                                                          |
|     |                                                                                                                |
|     |                                                                                                                |
|     |                                                                                                                |
|     |                                                                                                                |
|     |                                                                                                                |
|     | 6 77-8-19 <sup>7</sup> 10 1911 12 13                                                                           |
|     | 14 (155 18<br>177 18<br>(c) OpenStretulMap and                                                                 |
|     | Contributors, Creative<br>Commons-Share Alike                                                                  |
|     | Legend                                                                                                         |
|     | B65/VV/VO survey boundary (250 m<br>buffer, supplied 20140420, blus 250<br>m buffer of protruding access track |
| 101 | supplied 201509-7)                                                                                             |
|     |                                                                                                                |
|     | Greater Dublin Drainage                                                                                        |
|     | Greater Dublin Drainage<br>Breeding/winter bird survey                                                         |
|     |                                                                                                                |
|     | Breeding/winter bird survey                                                                                    |