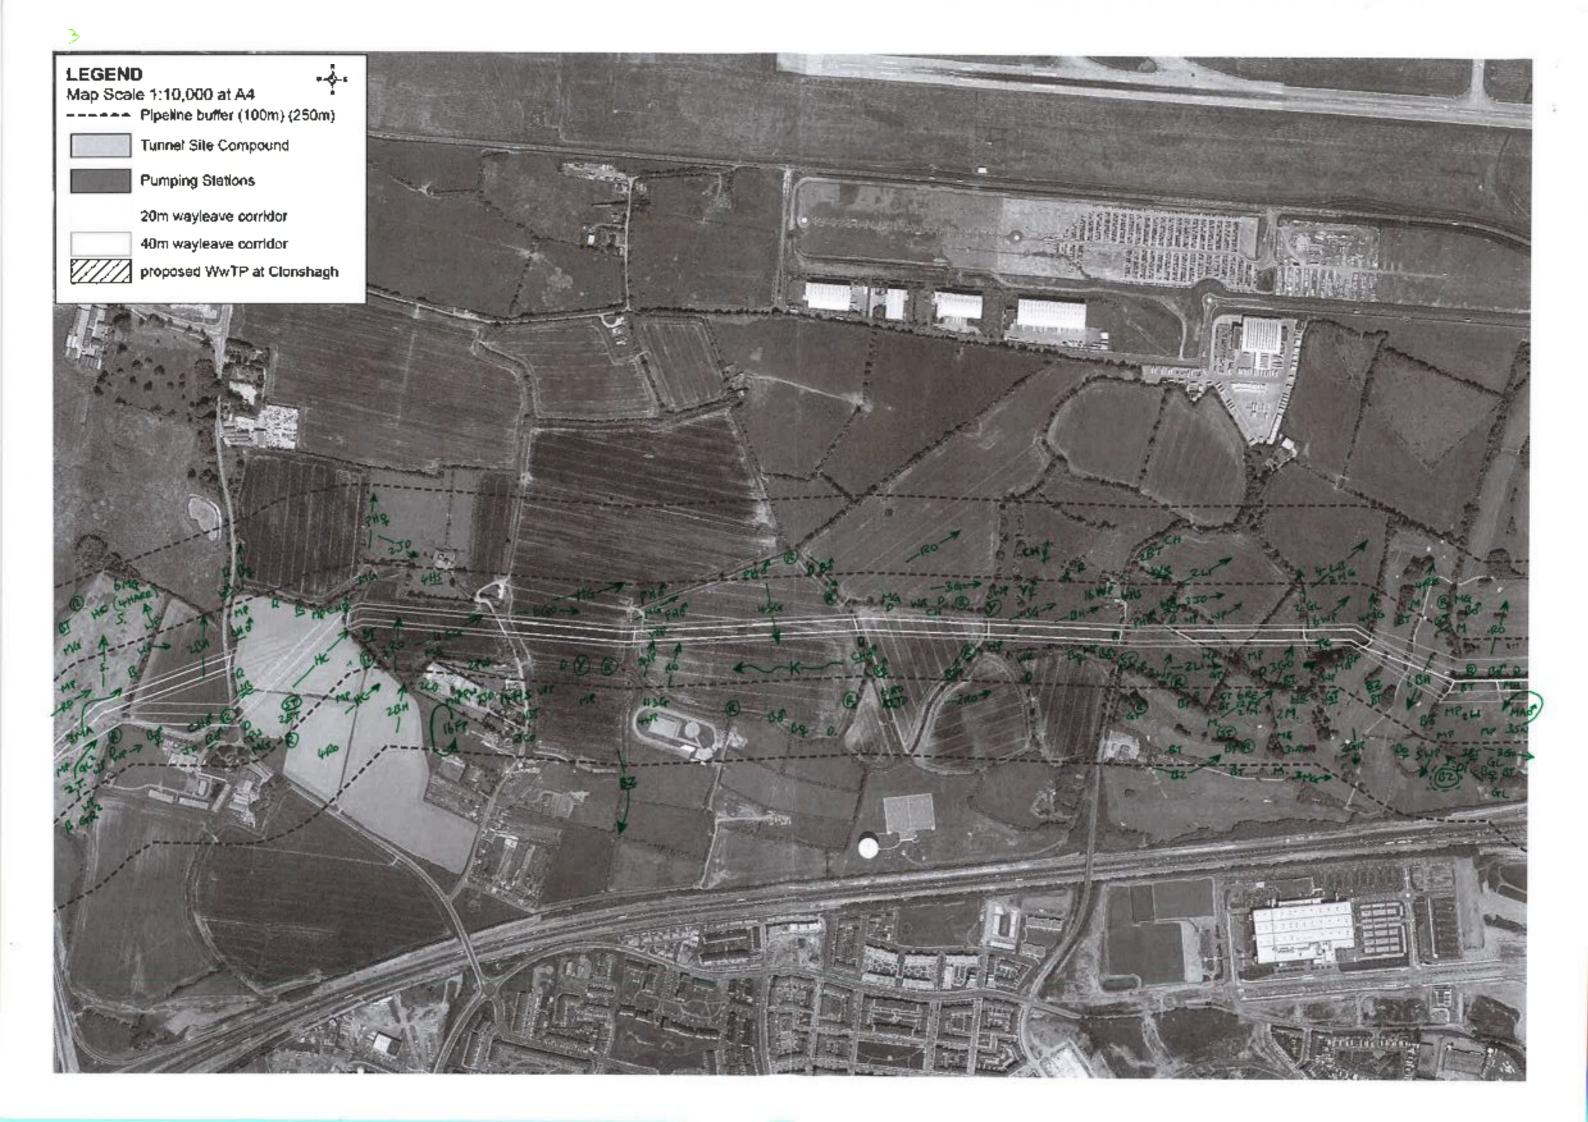

# APPENDIX 3 WINTER 2015 (NOVEMBER)

The data from the November 2015 winter walkover surveys were mapped, and are enclosed below (along with the associated survey recording sheets).

|                                                                          | -                             | Cher She          | 3    | Wind Speed                    | peed             |             | Direction          | RainSnow                       | M                 | Claud<br>Cover          | Cloud Height                                | Visibility                                                                           |
|--------------------------------------------------------------------------|-------------------------------|-------------------|------|-------------------------------|------------------|-------------|--------------------|--------------------------------|-------------------|-------------------------|---------------------------------------------|--------------------------------------------------------------------------------------|
| RPS                                                                      |                               | weance January    | ē    |                               | Beaulor          | n Moh       |                    |                                |                   |                         | Househ of should                            |                                                                                      |
| Sile                                                                     | ى                             | 600               |      | Calm<br>Light air             |                  |             | z¥                 | None<br>Drizzle/Mist           |                   | h eightra<br>e.g. 3:6   | above average<br>shove average<br>hoinhi ol | Poor (<1km) D<br>Moderare (1-3km) 1                                                  |
| Date                                                                     | 91                            | SI 02/11/91       | n    | Light breeze<br>Gentis breeze | D                | 4-7<br>8-12 | ш үл<br>Ш          | Light showers<br>Heavy showers | wars 2<br>Dwars 3 |                         | viewshed                                    | Good (+ 3km) 2                                                                       |
| Survey                                                                   | 3                             | ULLER LOO         | 0.   | Mod. breaze<br>Fresh broeze   |                  | 13-18       | ы<br>Va            | Heavy rain<br>Lying Snow       | 3                 | Frost                   | <150m 0<br>150-500m -                       |                                                                                      |
| Observer                                                                 | Ż                             | N. Veel           |      | Strong breeze                 | JTBB28 6         | 25.31       | MM                 | S Runfa                        |                   |                         |                                             |                                                                                      |
| Start Time                                                               | $\vdash$                      | 08:30             |      | Fresh gale                    |                  | 9446        |                    | On sile                        |                   | Ground 1                | _                                           | Please be as accurate as possible, with<br>weather details, entering only one figure |
| Finish Time                                                              | -                             | 15:30             |      | Whole gale                    |                  |             |                    |                                |                   |                         | _                                           | nor a range. e.g. WS - 5, not 5-5.<br>Use notes for extra into.                      |
| Sheet 1/                                                                 | &[ ]\$                        | ] Maps attached   | ched | Hurricane                     |                  | 73+         |                    |                                |                   |                         | E.g. WS · 5, gusting 6 (in notes).          | ng 6 (m noles).                                                                      |
| Weather                                                                  | Wind                          | Wind<br>directing | Rain | Cloud                         | Cloud            | Visibility  | Frast              | Snow                           | Notes/e.g.        | Notes(e.g. temperature) | rrej                                        |                                                                                      |
| Hr 18:30                                                                 | -                             | S.C.              | ٥    | -                             | 116121           | ~           | Ì                  | 1                              | 2°6               |                         |                                             |                                                                                      |
| Hr 29:56                                                                 | m                             | 3                 | 0    | 6/8                           | 14               | 5           | ł                  | l                              | 2.2               |                         |                                             |                                                                                      |
| Hr 314:30                                                                | e                             | 35                | 0    | 8/8                           | 2                | 2           | 1                  | l                              | 202               |                         |                                             |                                                                                      |
| Hr 4 16:30                                                               | ~                             | S                 | 4    | 5/2                           | _                | 2           | l                  |                                | م<br>م            |                         |                                             |                                                                                      |
| Hr 5 1213                                                                | ~                             | s<br>S            |      | 218                           | _                | _           |                    | 1                              | 900               |                         |                                             |                                                                                      |
| Hr 6 ()'3e                                                               | 4                             | 3<br>N            | 2    | 8/8                           | -                | 4           | 1                  | ł                              | 800               |                         |                                             |                                                                                      |
| Hr 714:30                                                                | ÷                             | SU                | 2    | 818                           | -                | 第1          | ļ                  | 1                              | 28                |                         |                                             |                                                                                      |
| Hr 8                                                                     |                               |                   |      |                               |                  |             |                    |                                |                   |                         |                                             |                                                                                      |
| Field Notes:<br>Maps altached                                            | ached                         |                   |      |                               |                  |             |                    |                                |                   |                         |                                             |                                                                                      |
|                                                                          |                               |                   |      |                               |                  |             |                    |                                |                   |                         |                                             |                                                                                      |
| For office use only. NB-<br>Initial <u>AND</u> date <u>ALL</u><br>boxes. | e only. NB-<br>ate <u>ALL</u> | Logged            |      | Databa                        | Database Entered |             | Database Validated | /alidated                      | GISI              | GIS Entered             | GIS Validated                               | lidated                                                                              |
|                                                                          |                               |                   |      |                               |                  |             |                    |                                |                   |                         |                                             |                                                                                      |

|     | RPS<br>Winter Welkerer                                                                                         |
|-----|----------------------------------------------------------------------------------------------------------------|
|     | Surveyor: N. Veale                                                                                             |
|     | Date: 16 11 7016                                                                                               |
|     | Start time 8:30 End time: 15:30                                                                                |
|     | Please altach weather sheet<br>Notes:                                                                          |
|     |                                                                                                                |
|     |                                                                                                                |
|     |                                                                                                                |
|     |                                                                                                                |
|     |                                                                                                                |
|     | 6 77-8-19 <sup>7</sup> 10 1911 12 13                                                                           |
|     | 14 (155 18<br>177 18<br>(c) OpenStretulMap and                                                                 |
|     | Contributors, Creative<br>Commons-Share Alike                                                                  |
|     | Legend                                                                                                         |
|     | B65/VV/VO survey boundary (250 m<br>buffer, supplied 20140420, blus 250<br>m buffer of protruding access track |
| 101 | supplied 201509-7)                                                                                             |
|     |                                                                                                                |
|     | Greater Dublin Drainage                                                                                        |
|     | Greater Dublin Drainage<br>Breeding/winter bird survey                                                         |
|     |                                                                                                                |
|     | Breeding/winter bird survey                                                                                    |