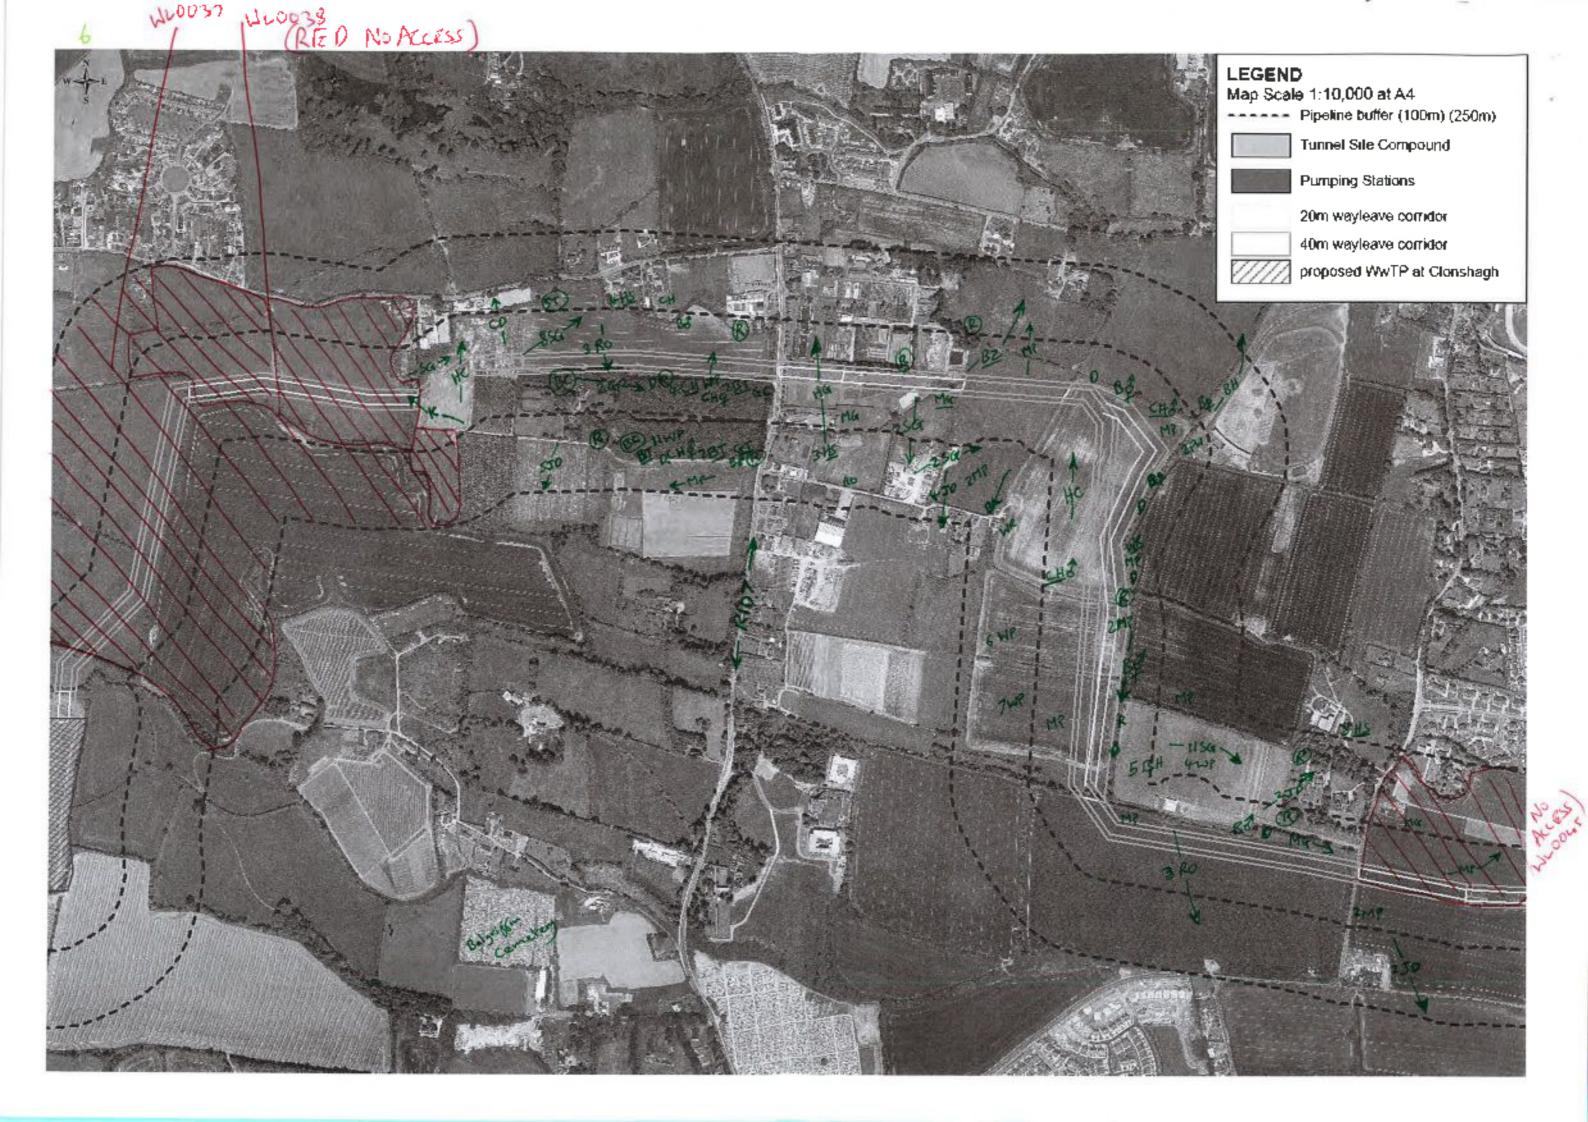

# APPENDIX 3 WINTER 2015 (NOVEMBER)

The data from the November 2015 winter walkover surveys were mapped, and are enclosed below (along with the associated survey recording sheets).

|                                                                          | -                             | Cher She          | 3    | Wind Speed                    | peed             |             | Direction          | RainSnow                       | M                 | Claud<br>Cover          | Cloud Height                                | Visibility                                                                           |
|--------------------------------------------------------------------------|-------------------------------|-------------------|------|-------------------------------|------------------|-------------|--------------------|--------------------------------|-------------------|-------------------------|---------------------------------------------|--------------------------------------------------------------------------------------|
| RPS                                                                      |                               | weance January    | ē    |                               | Beaulor          | n Moh       |                    |                                |                   |                         | Househ of should                            |                                                                                      |
| Sile                                                                     | ى                             | 600               |      | Calm<br>Light air             |                  |             | z¥                 | None<br>Drizzle/Mist           |                   | h eightra<br>e.g. 3:6   | above average<br>shove average<br>hoinhi ol | Poor (<1km) D<br>Moderare (1-3km) 1                                                  |
| Date                                                                     | 91                            | SI 02/11/91       | n    | Light breeze<br>Gentis breeze | D                | 4-7<br>8-12 | ш үл<br>Ш          | Light showers<br>Heavy showers | wars 2<br>Dwars 3 |                         | viewshed                                    | Good (+ 3km) 2                                                                       |
| Survey                                                                   | 3                             | ULLER LOO         | 0.   | Mod. breaze<br>Fresh broeze   |                  | 13-18       | ы<br>Va            | Heavy rain<br>Lying Snow       | 3                 | Frost                   | <150m 0<br>150-500m -                       |                                                                                      |
| Observer                                                                 | Ż                             | N. Veel           |      | Strong breeze                 | JTBB28 6         | 25.31       | MM                 | S Runfa                        |                   |                         |                                             |                                                                                      |
| Start Time                                                               | $\vdash$                      | 08:30             |      | Fresh gale                    |                  | 9446        |                    | On sile                        |                   | Ground 1                | _                                           | Please be as accurate as possible, with<br>weather details, entering only one figure |
| Finish Time                                                              | -                             | 15:30             |      | Whole gale                    |                  |             |                    |                                |                   |                         | _                                           | nor a range. e.g. WS - 5, not 5-5.<br>Use notes for extra into.                      |
| Sheet 1/                                                                 | &[ ]\$                        | ] Maps attached   | ched | Hurricane                     |                  | 73+         |                    |                                |                   |                         | E.g. WS · 5, gusting 6 (in notes).          | ng 6 (m noles).                                                                      |
| Weather                                                                  | Wind                          | Wind<br>directing | Rain | Cloud                         | Cloud            | Visibility  | Frast              | Snow                           | Notes/e.g.        | Notes(e.g. temperature) | rrej                                        |                                                                                      |
| Hr 18:30                                                                 | -                             | S.C.              | ٥    | -                             | 116121           | ~           | Ì                  | 1                              | 2°6               |                         |                                             |                                                                                      |
| Hr 29:56                                                                 | m                             | 3                 | 0    | 6/8                           | 14               | 5           | ł                  | l                              | 2.2               |                         |                                             |                                                                                      |
| Hr 314:30                                                                | e                             | 35                | 0    | 8/8                           | 2                | 2           | 1                  | l                              | 202               |                         |                                             |                                                                                      |
| Hr 4 16:30                                                               | ~                             | S                 | 4    | 5/2                           | _                | 2           | l                  |                                | م<br>م            |                         |                                             |                                                                                      |
| Hr 5 1213                                                                | ~                             | s<br>S            |      | 218                           | _                | _           |                    | 1                              | 900               |                         |                                             |                                                                                      |
| Hr 6 ()'3e                                                               | 4                             | 3<br>N            | 2    | 8/8                           | -                | 4           | 1                  | ł                              | 800               |                         |                                             |                                                                                      |
| Hr 714:30                                                                | ÷                             | SU                | 2    | 818                           | -                | 第1          | ļ                  | 1                              | 28                |                         |                                             |                                                                                      |
| Hr 8                                                                     |                               |                   |      |                               |                  |             |                    |                                |                   |                         |                                             |                                                                                      |
| Field Notes:<br>Maps altached                                            | ached                         |                   |      |                               |                  |             |                    |                                |                   |                         |                                             |                                                                                      |
|                                                                          |                               |                   |      |                               |                  |             |                    |                                |                   |                         |                                             |                                                                                      |
| For office use only. NB-<br>Initial <u>AND</u> date <u>ALL</u><br>boxes. | e only. NB-<br>ate <u>ALL</u> | Logged            |      | Databa                        | Database Entered |             | Database Validated | /alidated                      | GISI              | GIS Entered             | GIS Validated                               | lidated                                                                              |
|                                                                          |                               |                   |      |                               |                  |             |                    |                                |                   |                         |                                             |                                                                                      |