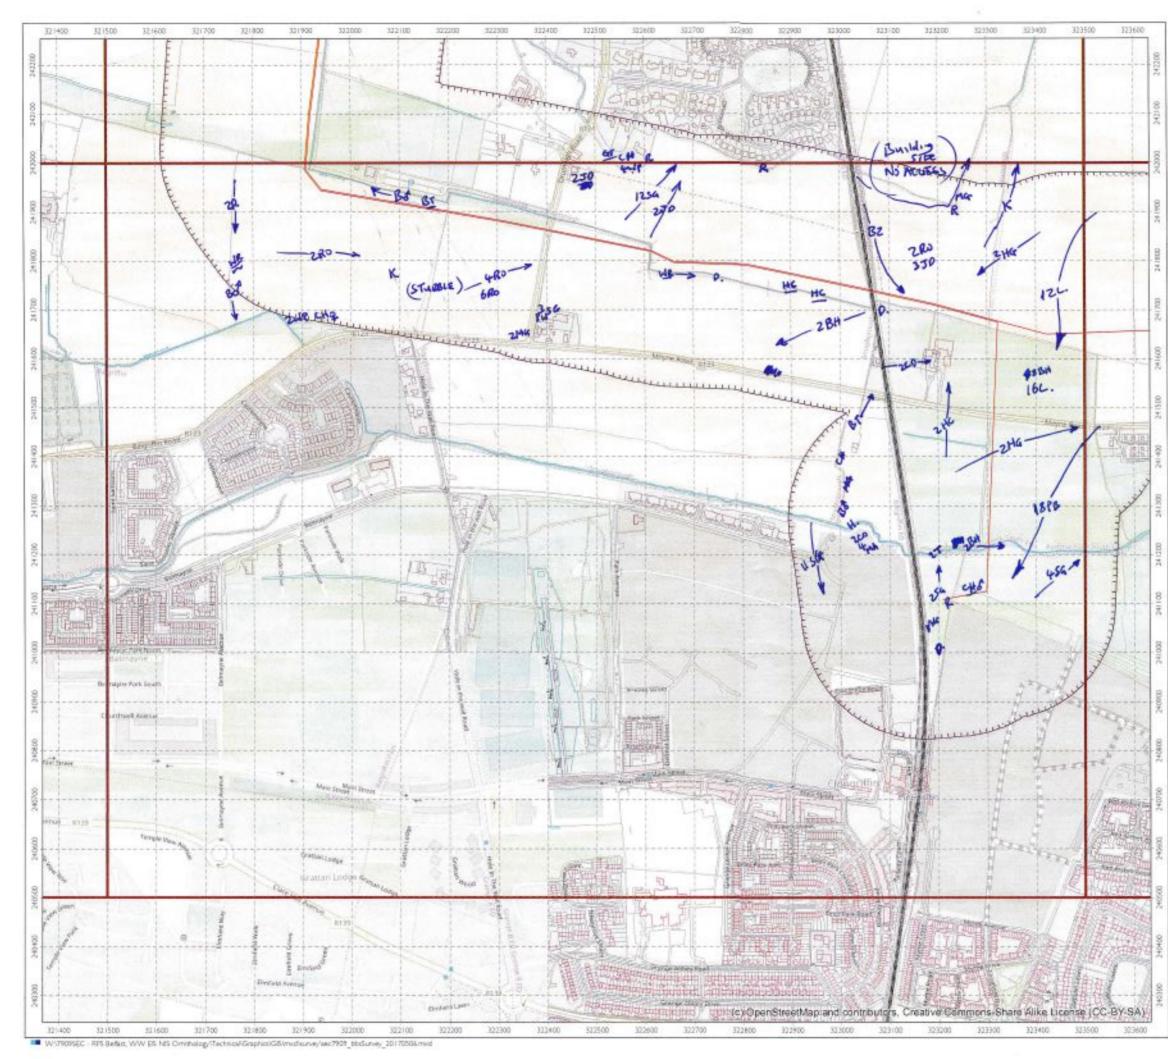

# APPENDIX 3 WINTER 2015 (NOVEMBER)

The data from the November 2015 winter walkover surveys were mapped, and are enclosed below (along with the associated survey recording sheets).

|                                                                          | -                             | Cher She          | 3    | Wind Speed                    | peed             |             | Direction          | RainSnow                       | M                 | Claud<br>Cover          | Cloud Height                                | Visibility                                                                           |
|--------------------------------------------------------------------------|-------------------------------|-------------------|------|-------------------------------|------------------|-------------|--------------------|--------------------------------|-------------------|-------------------------|---------------------------------------------|--------------------------------------------------------------------------------------|
| RPS                                                                      |                               | weance January    | ē    |                               | Beaulor          | n Moh       |                    |                                |                   |                         | Househ of should                            |                                                                                      |
| Sile                                                                     | ى                             | 600               |      | Calm<br>Light air             |                  |             | z¥                 | None<br>Drizzle/Mist           |                   | h eightra<br>e.g. 3:6   | above average<br>shove average<br>hoinhi ol | Poor (<1km) D<br>Moderare (1-3km) 1                                                  |
| Date                                                                     | 91                            | SI 02/11/91       | n    | Light breeze<br>Gentis breeze | D                | 4-7<br>8-12 | ш үл<br>Ш          | Light showers<br>Heavy showers | wars 2<br>Dwars 3 |                         | viewshed                                    | Good (+ 3km) 2                                                                       |
| Survey                                                                   | 3                             | ULLER LOO         | 0.   | Mod. breaze<br>Fresh broeze   |                  | 13-18       | ы<br>Va            | Heavy rain<br>Lying Snow       | 3                 | Frost                   | <150m 0<br>150-500m -                       |                                                                                      |
| Observer                                                                 | Ż                             | N. Veel           |      | Strong breeze                 | JTBB28 6         | 25.31       | MM                 | S Runfa                        |                   |                         |                                             |                                                                                      |
| Start Time                                                               | $\vdash$                      | 08:30             |      | Fresh gale                    |                  | 9446        |                    | On sile                        |                   | Ground 1                | _                                           | Please be as accurate as possible, with<br>weather details, entering only one figure |
| Finish Time                                                              | -                             | 15:30             |      | Whole gale                    |                  |             |                    |                                |                   |                         | _                                           | nor a range. e.g. WS - 5, not 5-5.<br>Use notes for extra into.                      |
| Sheet 1/                                                                 | &[ ]\$                        | ] Maps attached   | ched | Hurricane                     |                  | 73+         |                    |                                |                   |                         | E.g. WS · 5, gusting 6 (in notes).          | ng 6 (m noles).                                                                      |
| Weather                                                                  | Wind                          | Wind<br>directing | Rain | Cloud                         | Cloud            | Visibility  | Frast              | Snow                           | Notes/e.g.        | Notes(e.g. temperature) | rrej                                        |                                                                                      |
| Hr 18:30                                                                 | -                             | S.C.              | ٥    | -                             | 116121           | ~           | Ì                  | 1                              | 2°6               |                         |                                             |                                                                                      |
| Hr 29:56                                                                 | m                             | 3                 | 0    | 6/8                           | 14               | 5           | ł                  | l                              | 2.2               |                         |                                             |                                                                                      |
| Hr 314:30                                                                | e                             | 35                | 0    | 8/8                           | 2                | 2           | 1                  | l                              | 202               |                         |                                             |                                                                                      |
| Hr 4 16:30                                                               | ~                             | S                 | 4    | 5/2                           | _                | 2           | l                  |                                | م<br>م            |                         |                                             |                                                                                      |
| Hr 5 1213                                                                | ~                             | s<br>S            |      | 218                           | _                | _           |                    | 1                              | 900               |                         |                                             |                                                                                      |
| Hr 6 ()'3e                                                               | 4                             | 3<br>N            | 2    | 8/8                           | -                | 4           | 1                  | ł                              | 800               |                         |                                             |                                                                                      |
| Hr 714:30                                                                | ÷                             | SU                | 2    | 818                           | -                | 第1          | ļ                  | 1                              | 28                |                         |                                             |                                                                                      |
| Hr 8                                                                     |                               |                   |      |                               |                  |             |                    |                                |                   |                         |                                             |                                                                                      |
| Field Notes:<br>Maps altached                                            | ached                         |                   |      |                               |                  |             |                    |                                |                   |                         |                                             |                                                                                      |
|                                                                          |                               |                   |      |                               |                  |             |                    |                                |                   |                         |                                             |                                                                                      |
| For office use only. NB-<br>Initial <u>AND</u> date <u>ALL</u><br>boxes. | e only. NB-<br>ate <u>ALL</u> | Logged            |      | Databa                        | Database Entered |             | Database Validated | /alidated                      | GISI              | GIS Entered             | GIS Validated                               | lidated                                                                              |
|                                                                          |                               |                   |      |                               |                  |             |                    |                                |                   |                         |                                             |                                                                                      |

|     | RPS<br>Winter Welkerer                                                                                         |
|-----|----------------------------------------------------------------------------------------------------------------|
|     | Surveyor: N. Veale                                                                                             |
|     | Date: 16 11 7016                                                                                               |
|     | Start time 8:30 End time: 15:30                                                                                |
|     | Please altach weather sheet<br>Notes:                                                                          |
|     |                                                                                                                |
|     |                                                                                                                |
|     |                                                                                                                |
|     |                                                                                                                |
|     |                                                                                                                |
|     | 6 77-8-19 <sup>7</sup> 10 1911 12 13                                                                           |
|     | 14 (155 18<br>177 18<br>(c) OpenStretulMap and                                                                 |
|     | Contributors, Creative<br>Commons-Share Alike                                                                  |
|     | Legend                                                                                                         |
|     | B65/VV/VO survey boundary (250 m<br>buffer, supplied 20140420, blus 250<br>m buffer of protruding access track |
| 101 | supplied 201509-7)                                                                                             |
|     |                                                                                                                |
|     | Greater Dublin Drainage                                                                                        |
|     | Greater Dublin Drainage<br>Breeding/winter bird survey                                                         |
|     |                                                                                                                |
|     | Breeding/winter bird survey                                                                                    |