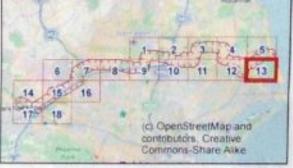

# APPENDIX 3 WINTER 2015 (NOVEMBER)

The data from the November 2015 winter walkover surveys were mapped, and are enclosed below (along with the associated survey recording sheets).

|                                                                          | -                             | Cher She          | 3    | Wind Speed                    | peed             |             | Direction          | RainSnow                       | M                 | Claud<br>Cover          | Cloud Height                                | Visibility                                                                           |
|--------------------------------------------------------------------------|-------------------------------|-------------------|------|-------------------------------|------------------|-------------|--------------------|--------------------------------|-------------------|-------------------------|---------------------------------------------|--------------------------------------------------------------------------------------|
| RPS                                                                      |                               | weance January    | ē    |                               | Beaulor          | n Moh       |                    |                                |                   |                         | Househ of should                            |                                                                                      |
| Sile                                                                     | ى                             | 600               |      | Calm<br>Light air             |                  |             | z¥                 | None<br>Drizzle/Mist           |                   | h eightra<br>e.g. 3:6   | above average<br>shove average<br>hoinhi ol | Poor (<1km) D<br>Moderare (1-3km) 1                                                  |
| Date                                                                     | 91                            | SI 02/11/91       | n    | Light breeze<br>Gentis breeze | D                | 4-7<br>8-12 | ш үл<br>Ш          | Light showers<br>Heavy showers | wars 2<br>Dwars 3 |                         | viewshed                                    | Good (+ 3km) 2                                                                       |
| Survey                                                                   | 3                             | ULLER LOO         | 0.   | Mod. breaze<br>Fresh broeze   |                  | 13-18       | ы<br>Va            | Heavy rain<br>Lying Snow       | 3                 | Frost                   | <150m 0<br>150-500m -                       |                                                                                      |
| Observer                                                                 | Ż                             | N. Veel           |      | Strong breeze                 | JTBB28 6         | 25.31       | MM                 | S Runfa                        |                   |                         |                                             |                                                                                      |
| Start Time                                                               | $\vdash$                      | 08:30             |      | Fresh gale                    |                  | 9446        |                    | On sile                        |                   | Ground 1                | _                                           | Please be as accurate as possible, with<br>weather details, entering only one figure |
| Finish Time                                                              | -                             | 15:30             |      | Whole gale                    |                  |             |                    |                                |                   |                         | _                                           | nor a range. e.g. WS - 5, not 5-5.<br>Use notes for extra into.                      |
| Sheet 1/                                                                 | &[ ]\$                        | ] Maps attached   | ched | Hurricane                     |                  | 73+         |                    |                                |                   |                         | E.g. WS · 5, gusting 6 (in notes).          | ng 6 (m noles).                                                                      |
| Weather                                                                  | Wind                          | Wind<br>directing | Rain | Cloud                         | Cloud            | Visibility  | Frast              | Snow                           | Notes/e.g.        | Notes(e.g. temperature) | rrej                                        |                                                                                      |
| Hr 18:30                                                                 | -                             | S.C.              | ٥    | -                             | 116121           | ~           | Ì                  | 1                              | 2°6               |                         |                                             |                                                                                      |
| Hr 29:56                                                                 | m                             | 3                 | 0    | 6/8                           | 14               | 5           | ł                  | l                              | 2.2               |                         |                                             |                                                                                      |
| Hr 314:30                                                                | e                             | 35                | 0    | 8/8                           | 2                | 2           | 1                  | l                              | 202               |                         |                                             |                                                                                      |
| Hr 4 16:30                                                               | ~                             | S                 | 4    | 5/2                           | _                | 2           | l                  |                                | م<br>م            |                         |                                             |                                                                                      |
| Hr 5 1213                                                                | ~                             | s<br>S            |      | 218                           | _                | _           |                    | 1                              | 900               |                         |                                             |                                                                                      |
| Hr 6 ()'3e                                                               | 4                             | 3<br>N            | 2    | 8/8                           | -                | 4           | 1                  | ł                              | 800               |                         |                                             |                                                                                      |
| Hr 714:30                                                                | ÷                             | SU                | 2    | 818                           | -                | 第1          | ļ                  | 1                              | 28                |                         |                                             |                                                                                      |
| Hr 8                                                                     |                               |                   |      |                               |                  |             |                    |                                |                   |                         |                                             |                                                                                      |
| Field Notes:<br>Maps altached                                            | ached                         |                   |      |                               |                  |             |                    |                                |                   |                         |                                             |                                                                                      |
|                                                                          |                               |                   |      |                               |                  |             |                    |                                |                   |                         |                                             |                                                                                      |
| For office use only. NB-<br>Initial <u>AND</u> date <u>ALL</u><br>boxes. | e only. NB-<br>ate <u>ALL</u> | Logged            |      | Databa                        | Database Entered |             | Database Validated | /alidated                      | GISI              | GIS Entered             | GIS Validated                               | lidated                                                                              |
|                                                                          |                               |                   |      |                               |                  |             |                    |                                |                   |                         |                                             |                                                                                      |