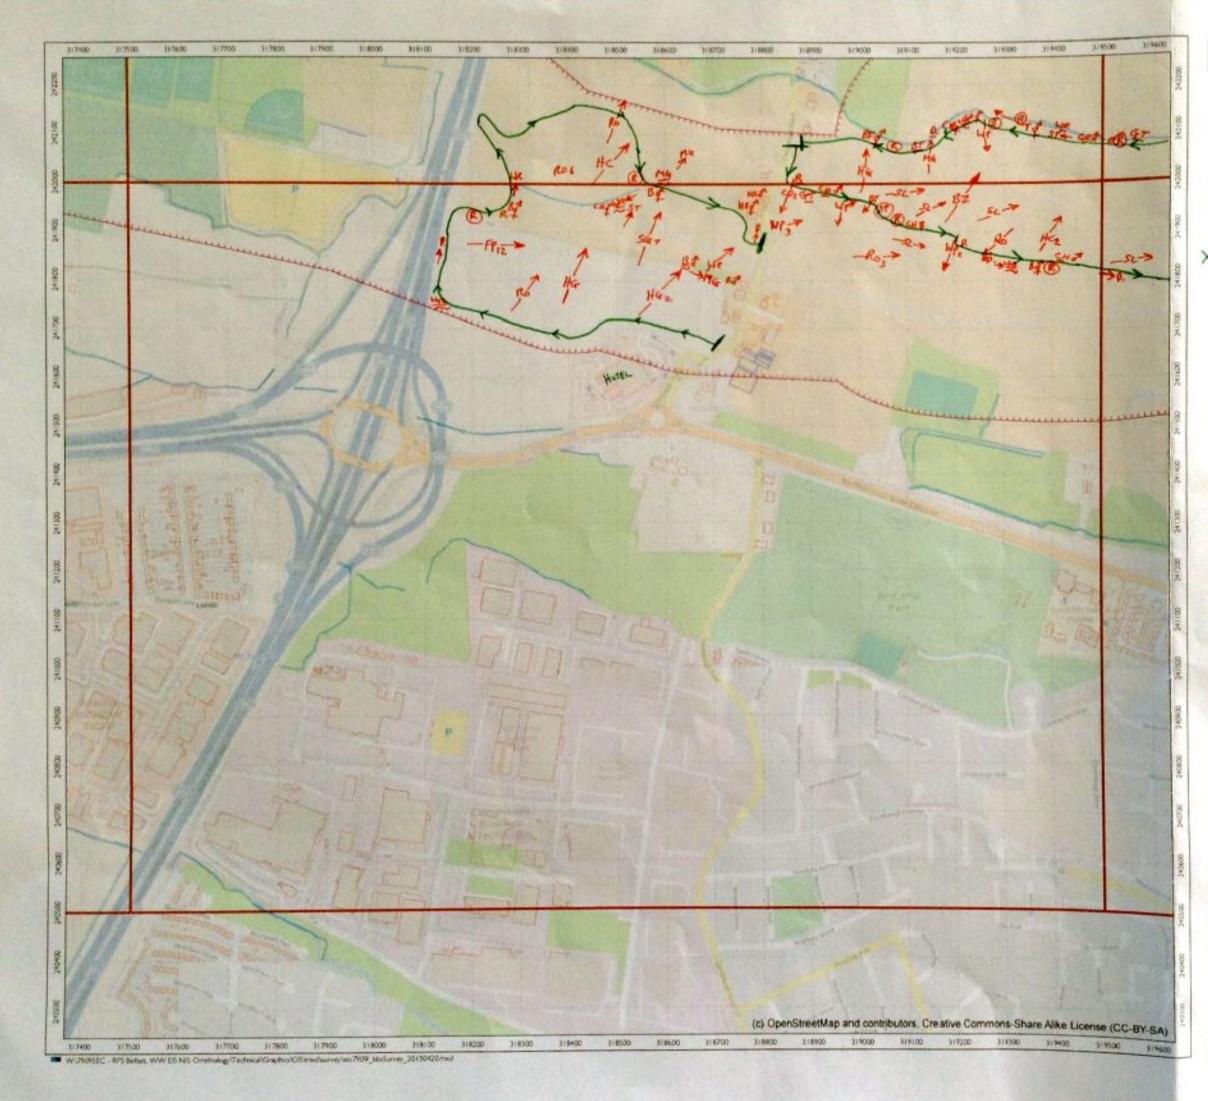

# APPENDIX 3 WINTER 2015 (NOVEMBER)

The data from the November 2015 winter walkover surveys were mapped, and are enclosed below (along with the associated survey recording sheets).

|                                                                          | -                             | Cher She          | 3    | Wind Speed                    | peed             |             | Direction          | RainSnow                       | M                 | Claud<br>Cover          | Cloud Height                                | Visibility                                                                           |
|--------------------------------------------------------------------------|-------------------------------|-------------------|------|-------------------------------|------------------|-------------|--------------------|--------------------------------|-------------------|-------------------------|---------------------------------------------|--------------------------------------------------------------------------------------|
| RPS                                                                      |                               | weance January    | ē    |                               | Beaulor          | n Moh       |                    |                                |                   |                         | Househ of should                            |                                                                                      |
| Sile                                                                     | ى                             | 600               |      | Calm<br>Light air             |                  |             | z¥                 | None<br>Drizzle/Mist           |                   | h eightra<br>e.g. 3:6   | above average<br>shove average<br>hoinhi ol | Poor (<1km) D<br>Moderare (1-3km) 1                                                  |
| Date                                                                     | 91                            | SI 02/11/91       | n    | Light breeze<br>Gentis breeze | D                | 4-7<br>8-12 | ш үл<br>Ш          | Light showers<br>Heavy showers | wars 2<br>Dwars 3 |                         | viewshed                                    | Good (+ 3km) 2                                                                       |
| Survey                                                                   | 3                             | ULLER LOO         | 0.   | Mod. breaze<br>Fresh broeze   |                  | 13-18       | ы<br>Va            | Heavy rain<br>Lying Snow       | 3                 | Frost                   | <150m 0<br>150-500m -                       |                                                                                      |
| Observer                                                                 | Ż                             | N. Veel           |      | Strong breeze                 | JTBB28 6         | 25.31       | MM                 | S Runfa                        |                   |                         |                                             |                                                                                      |
| Start Time                                                               | $\vdash$                      | 08:30             |      | Fresh gale                    |                  | 9446        |                    | On sile                        |                   | Ground 1                | _                                           | Please be as accurate as possible, with<br>weather details, entering only one figure |
| Finish Time                                                              | -                             | 15:30             |      | Whole gale                    |                  |             |                    |                                |                   |                         | _                                           | nor a range. e.g. WS - 5, not 5-5.<br>Use notes for extra into.                      |
| Sheet 1/                                                                 | &[ ]\$                        | ] Maps attached   | ched | Hurricane                     |                  | 73+         |                    |                                |                   |                         | E.g. WS · 5, gusting 6 (in notes).          | ng 6 (m noles).                                                                      |
| Weather                                                                  | Wind                          | Wind<br>directing | Rain | Cloud                         | Cloud            | Visibility  | Frast              | Snow                           | Notes/e.g.        | Notes(e.g. temperature) | rrej                                        |                                                                                      |
| Hr 18:30                                                                 | -                             | S.C.              | ٥    | -                             | 116121           | ~           | Ì                  | 1                              | 2°6               |                         |                                             |                                                                                      |
| Hr 29:56                                                                 | m                             | 3                 | 0    | 6/8                           | 14               | 5           | ł                  | l                              | 2.2               |                         |                                             |                                                                                      |
| Hr 314:30                                                                | e                             | 35                | 0    | 8/8                           | 2                | 2           | 1                  | l                              | 202               |                         |                                             |                                                                                      |
| Hr 4 16:30                                                               | ~                             | S                 | 4    | 5/2                           | _                | 2           | l                  |                                | م<br>م            |                         |                                             |                                                                                      |
| Hr 5 1213                                                                | ~                             | s<br>S            |      | 218                           | _                | _           |                    | 1                              | 900               |                         |                                             |                                                                                      |
| Hr 6 ()'3e                                                               | 4                             | 3<br>N            | 2    | 8/8                           | -                | 4           | 1                  | ł                              | 800               |                         |                                             |                                                                                      |
| Hr 714:30                                                                | ÷                             | SU                | 2    | 818                           | -                | 第1          | ļ                  | 1                              | 28                |                         |                                             |                                                                                      |
| Hr 8                                                                     |                               |                   |      |                               |                  |             |                    |                                |                   |                         |                                             |                                                                                      |
| Field Notes:<br>Maps altached                                            | ached                         |                   |      |                               |                  |             |                    |                                |                   |                         |                                             |                                                                                      |
|                                                                          |                               |                   |      |                               |                  |             |                    |                                |                   |                         |                                             |                                                                                      |
| For office use only. NB-<br>Initial <u>AND</u> date <u>ALL</u><br>boxes. | e only. NB-<br>ate <u>ALL</u> | Logged            |      | Databa                        | Database Entered |             | Database Validated | /alidated                      | GISI              | GIS Entered             | GIS Validated                               | lidated                                                                              |
|                                                                          |                               |                   |      |                               |                  |             |                    |                                |                   |                         |                                             |                                                                                      |

|     | RPS<br>Winter Welkerer                                                                                         |
|-----|----------------------------------------------------------------------------------------------------------------|
|     | Surveyor: N. Veale                                                                                             |
|     | Date: 16 11 7016                                                                                               |
|     | Start time 8:30 End time: 15:30                                                                                |
|     | Please altach weather sheet<br>Notes:                                                                          |
|     |                                                                                                                |
|     |                                                                                                                |
|     |                                                                                                                |
|     |                                                                                                                |
|     |                                                                                                                |
|     | 6 77-8-19 <sup>7</sup> 10 1911 12 13                                                                           |
|     | 14 (155 18<br>177 18<br>(c) OpenStretulMap and                                                                 |
|     | Contributors, Creative<br>Commons-Share Alike                                                                  |
|     | Legend                                                                                                         |
|     | B65/VV/VO survey boundary (250 m<br>buffer, supplied 20140420, blus 250<br>m buffer of protruding access track |
| 101 | supplied 201509-7)                                                                                             |
|     |                                                                                                                |
|     | Greater Dublin Drainage                                                                                        |
|     | Greater Dublin Drainage<br>Breeding/winter bird survey                                                         |
|     |                                                                                                                |
|     | Breeding/winter bird survey                                                                                    |