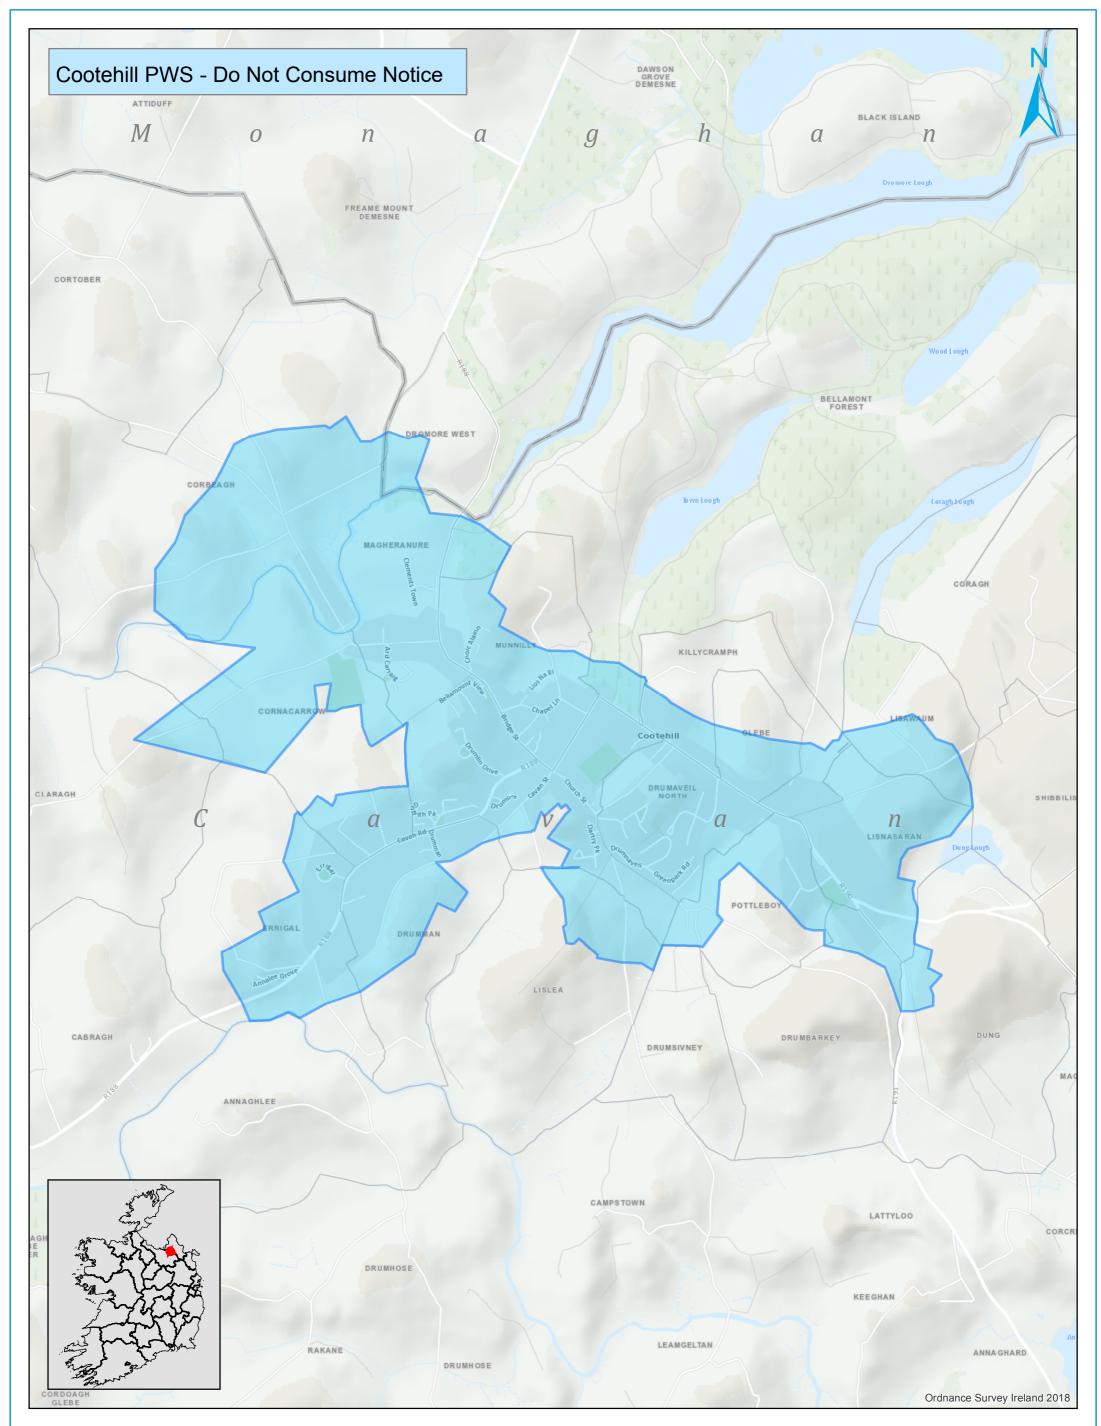

| UISCE<br>Eireann : irish<br>WATER | No part of this drawing may be reproduced or transmitted in any form or stored<br>in any retrieval system of any nature without the written permission of Irish Water<br>as copyright holder except as agreed for use on the project for which the document<br>was originally issued. | WSZ Name: Cootehill PWS<br>EDEN WSZ ID: 0200PUB0110       | 0 0.225 0.45<br>Km<br>Coordinate System: TM65 Irish Grid<br>Projection: Transverse Mercator |          |
|-----------------------------------|---------------------------------------------------------------------------------------------------------------------------------------------------------------------------------------------------------------------------------------------------------------------------------------|-----------------------------------------------------------|---------------------------------------------------------------------------------------------|----------|
|                                   | was originally issued.<br>© Copyright Irish Water<br>Reproduced from the Ordnance Survey Of Ireland by Permission of the Government.<br>License No. 3-3-34                                                                                                                            | Local Authority: Cavan<br>Estimated Residential Pop: 2191 | Scale @ A3:<br>Drawn Date:                                                                  | 1:15,520 |