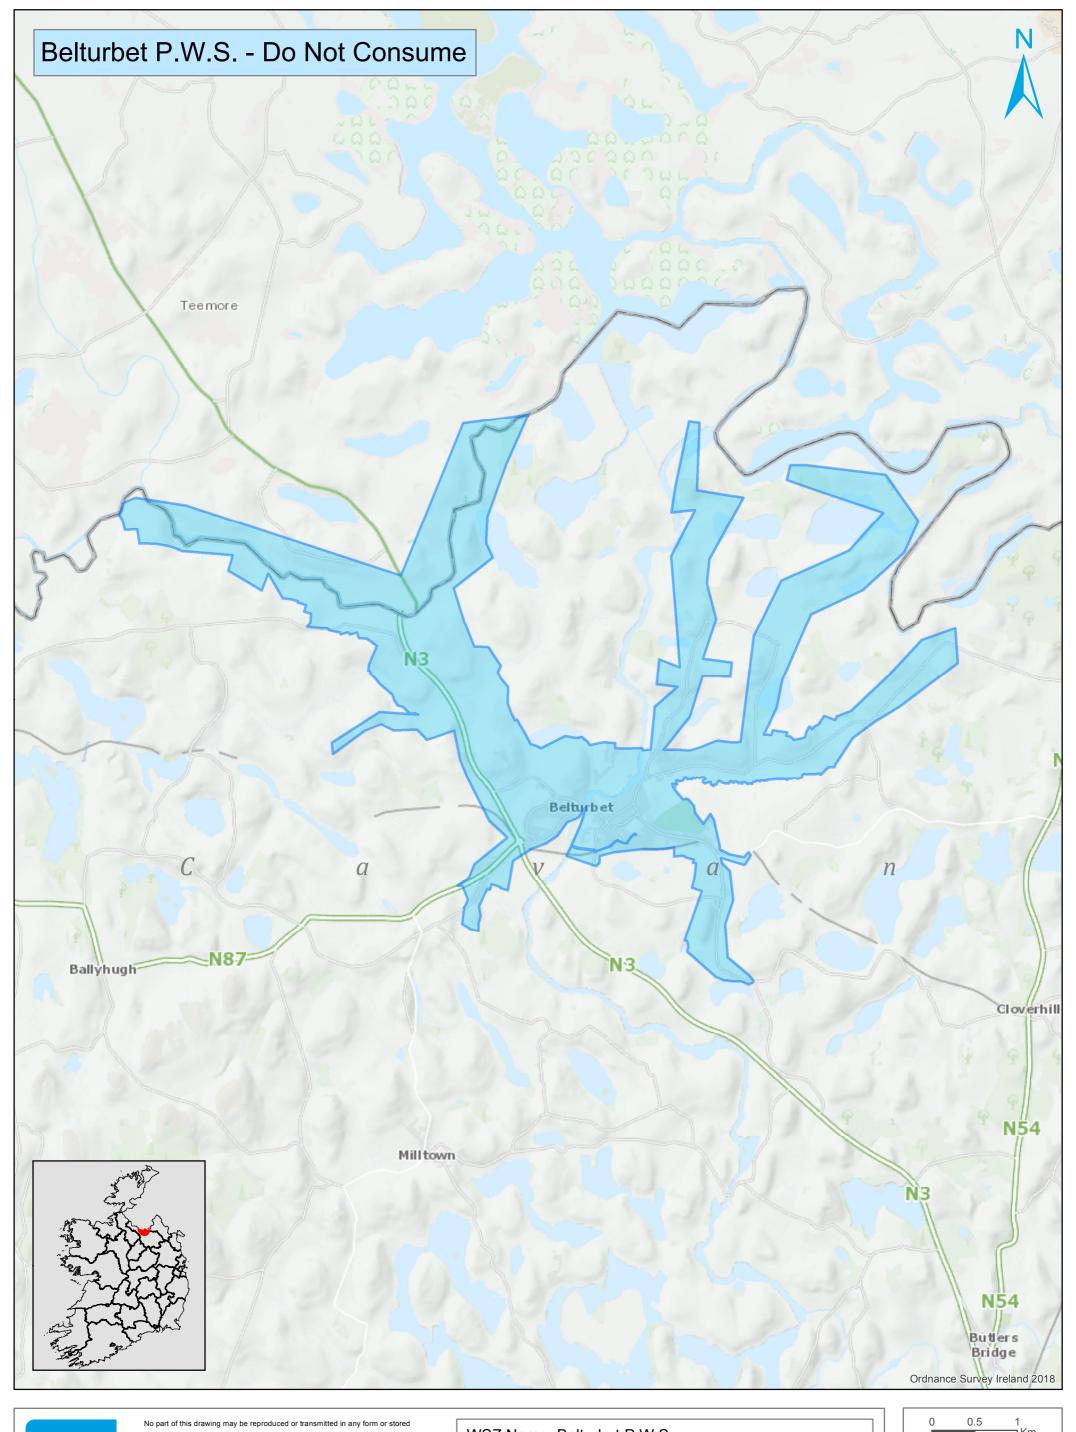

Reproduced from the Ordnance Survey Of Ireland by Permission of the Government. License No. 3-3-34

WSZ Name: Belturbet P.W.S. EDEN WSZ ID: 0200PUB0108

Local Authority: Cavan

Residential Pop: 1,986

| 0                                                                     | 0.5 | 1<br>Km |  |
|-----------------------------------------------------------------------|-----|---------|--|
| Coordinate System: TM65 Irish Grid<br>Projection: Transverse Mercator |     |         |  |