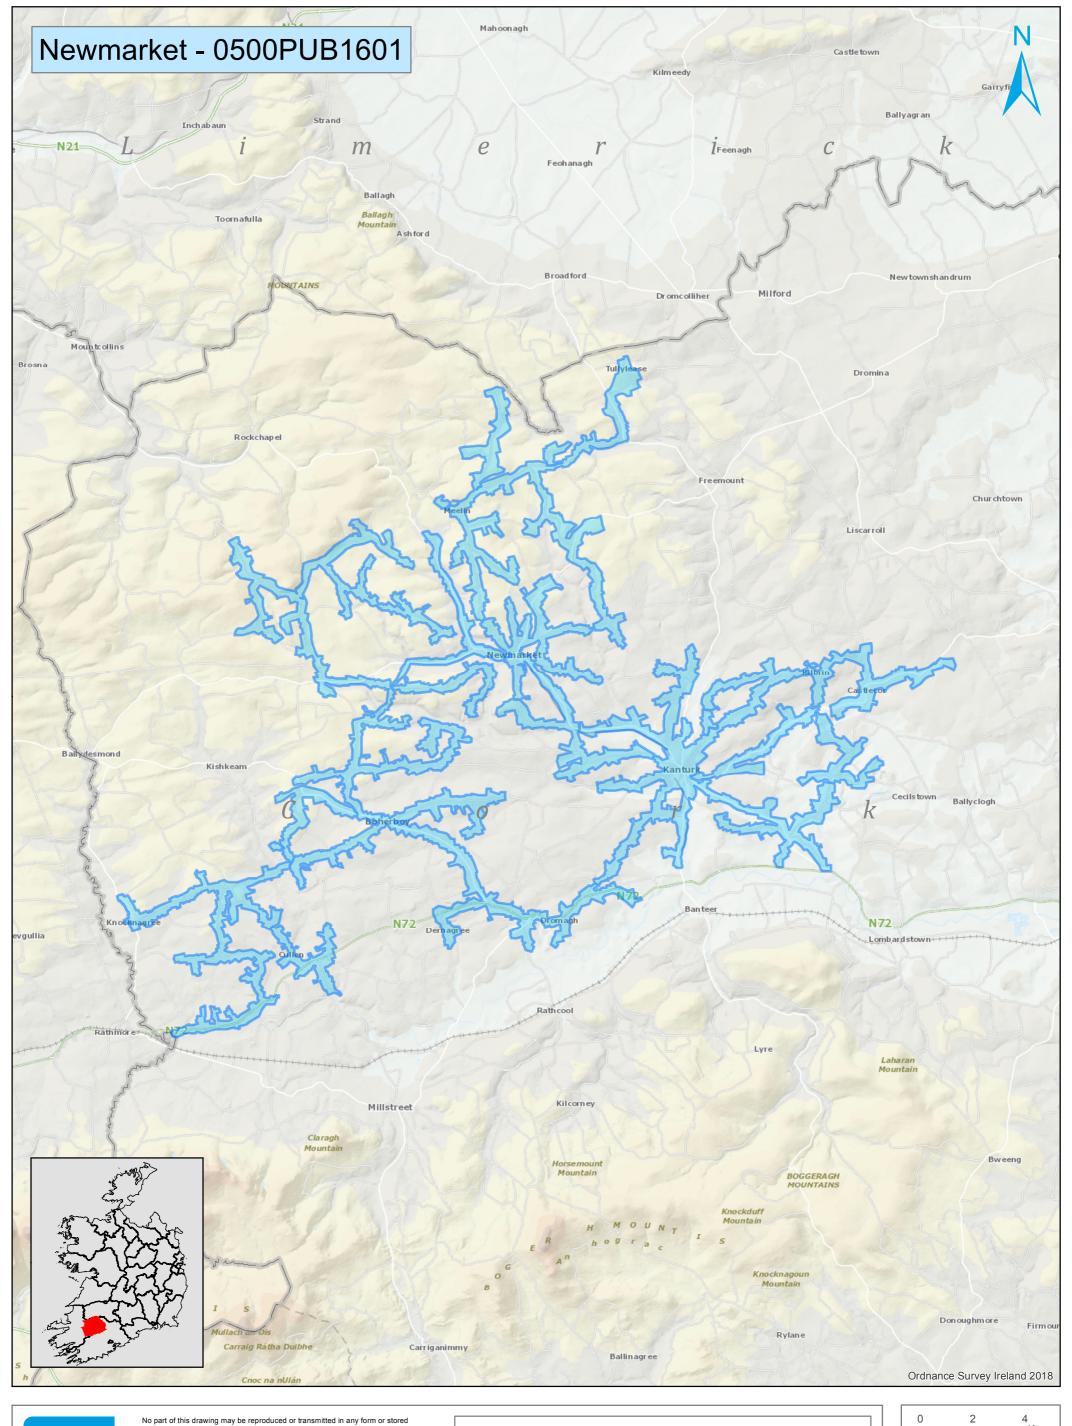

Reproduced from the Ordnance Survey Of Ireland by Permission of the Government. License No. 3-3-34

WSZ Name: Newmarket EDEN WSZ ID: 0500PUB1601

Local Authority: Cork

Estimated Residential Pop: 9529

| 0                               | 2      | 4<br>Km                        |
|---------------------------------|--------|--------------------------------|
| Coordinate Sy<br>Projection: Tr |        | ΓM65 Irish Grid<br>se Mercator |
| Scale @ A3:                     | $\top$ | 1:144,200                      |
| Drawn Date:                     |        |                                |