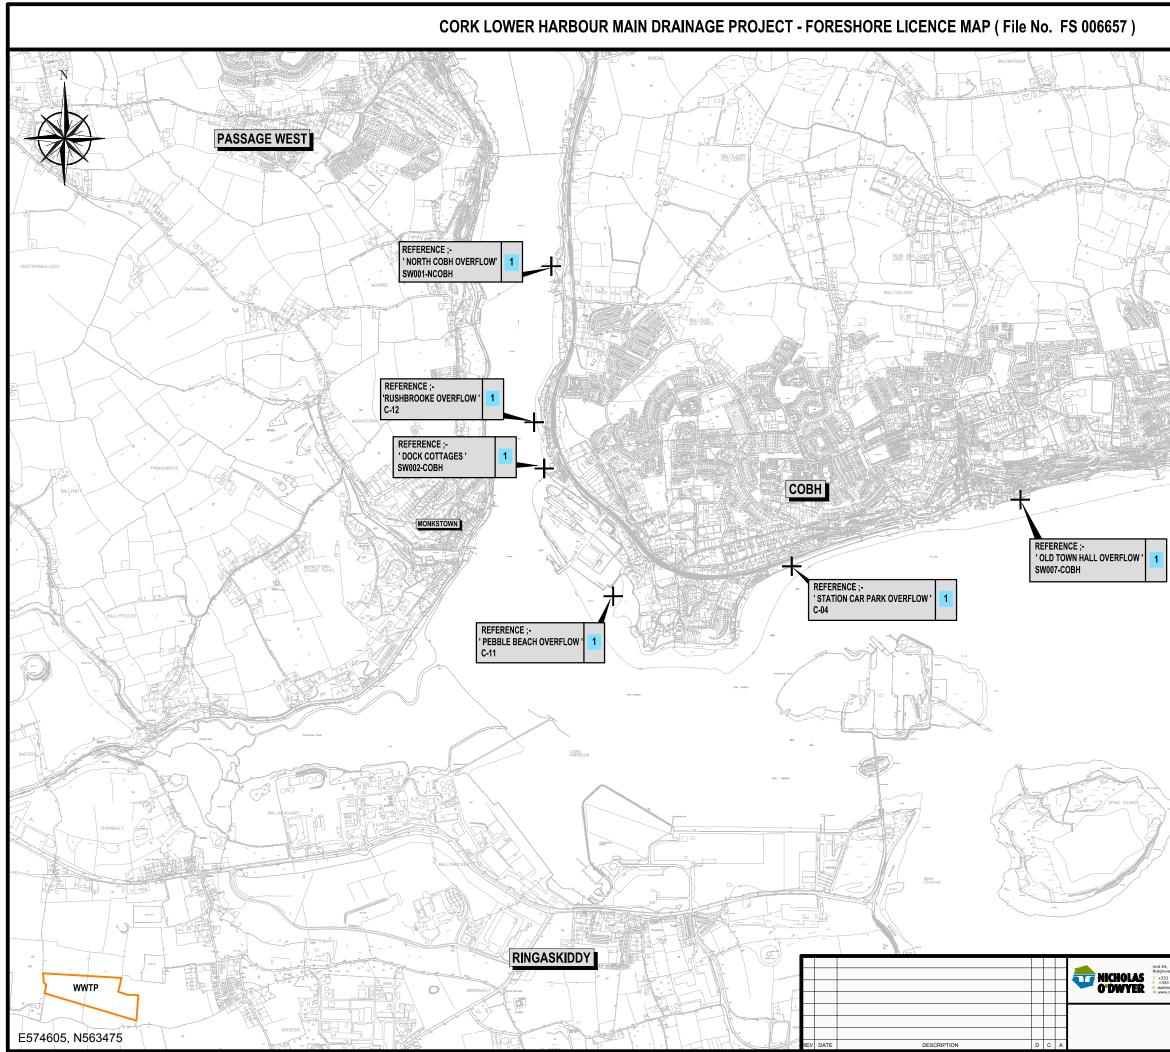

| Port of the start                                                                                                                                                                                           | E581945, N50                                                                                          | 68725                                                                                                                                                                                                                                      |  |
|-------------------------------------------------------------------------------------------------------------------------------------------------------------------------------------------------------------|---------------------------------------