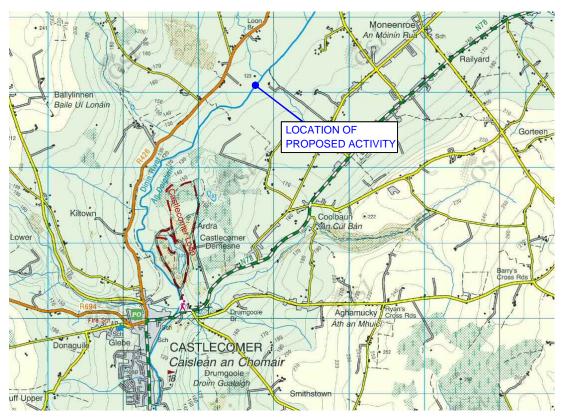

PROPOSED ACTIVITY LOCATION MAP - SCALE 1:50000

PROPOSED ACTIVITY LOCATION MAP - SCALE 1:5000

| С | 24.04.24 | TENDER ISSUE    | LMc | PMS |
|---|----------|-----------------|-----|-----|
| В | 19.03.24 | UPDATED DETAILS | LMc | PMS |
| A | 29.01.24 | INITIAL ISSUE   | LMc | PMS |
|   | +        |                 | -   | -   |

PROPOSED WATERCOURSE CHANNEL DESILTING ACTIVITY AT CLOGH CASTLECOMBER WATER TREATMENT PLANT

SITE LOCATION MAP

CARLOW OFFICE: INNOVATION CENTRE GREEN ROAD CARLOW, R93 W248

**LEGEND** 

WATER-ENVIRONMENTAL-CIVIL
LOW OFFICE: NEWRY OFFICE:
DYATION CENTRE 7 LINENHALL
EN ROAD WIN BUSINESS PARK
LOW, R93 W248 NEWRY, BT35 6PH