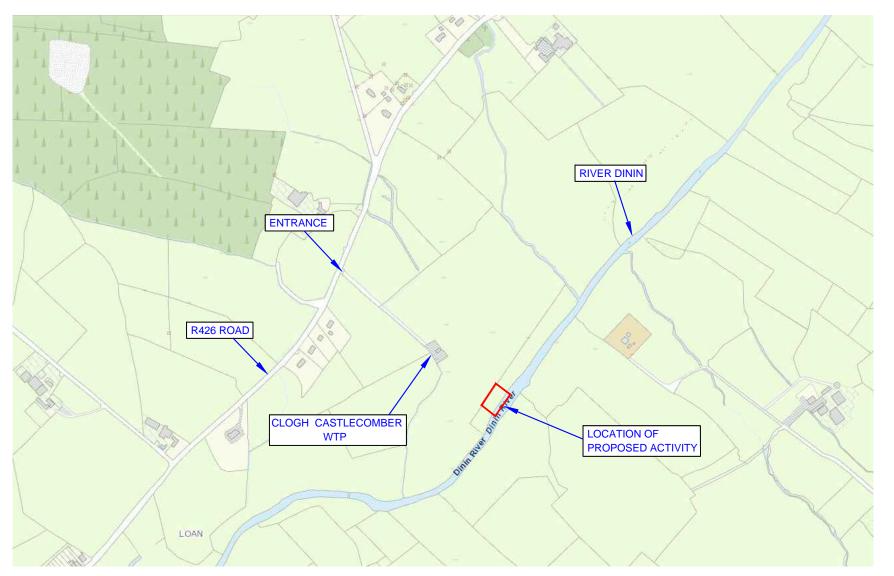

PROPOSED ACTIVITY LOCATION MAP - SCALE 1:50000

PROPOSED ACTIVITY LOCATION MAP - SCALE 1:5000

| С | 24.04.24 | TENDER ISSUE    | LMc | PMS |
|---|----------|-----------------|-----|-----|
| В | 19.03.24 | UPDATED DETAILS | LMc | PMS |
| A | 29.01.24 | INITIAL ISSUE   | LMc | PMS |
|   | +        |                 | -   | -   |

PROPOSED WATERCOURSE CHANNEL DESILTING ACTIVITY AT CLOGH CASTLECOMBER WATER TREATMENT PLANT

SITE LOCATION MAP

CARLOW OFFICE: INNOVATION CENTRE GREEN ROAD CARLOW, R93 W248

**LEGEND** 

WATER-ENVIRONMENTAL-CIVIL
LOW OFFICE: NEWRY OFFICE:
DYATION CENTRE 7 LINENHALL
EN ROAD WIN BUSINESS PARK
LOW, R93 W248 NEWRY, BT35 6PH