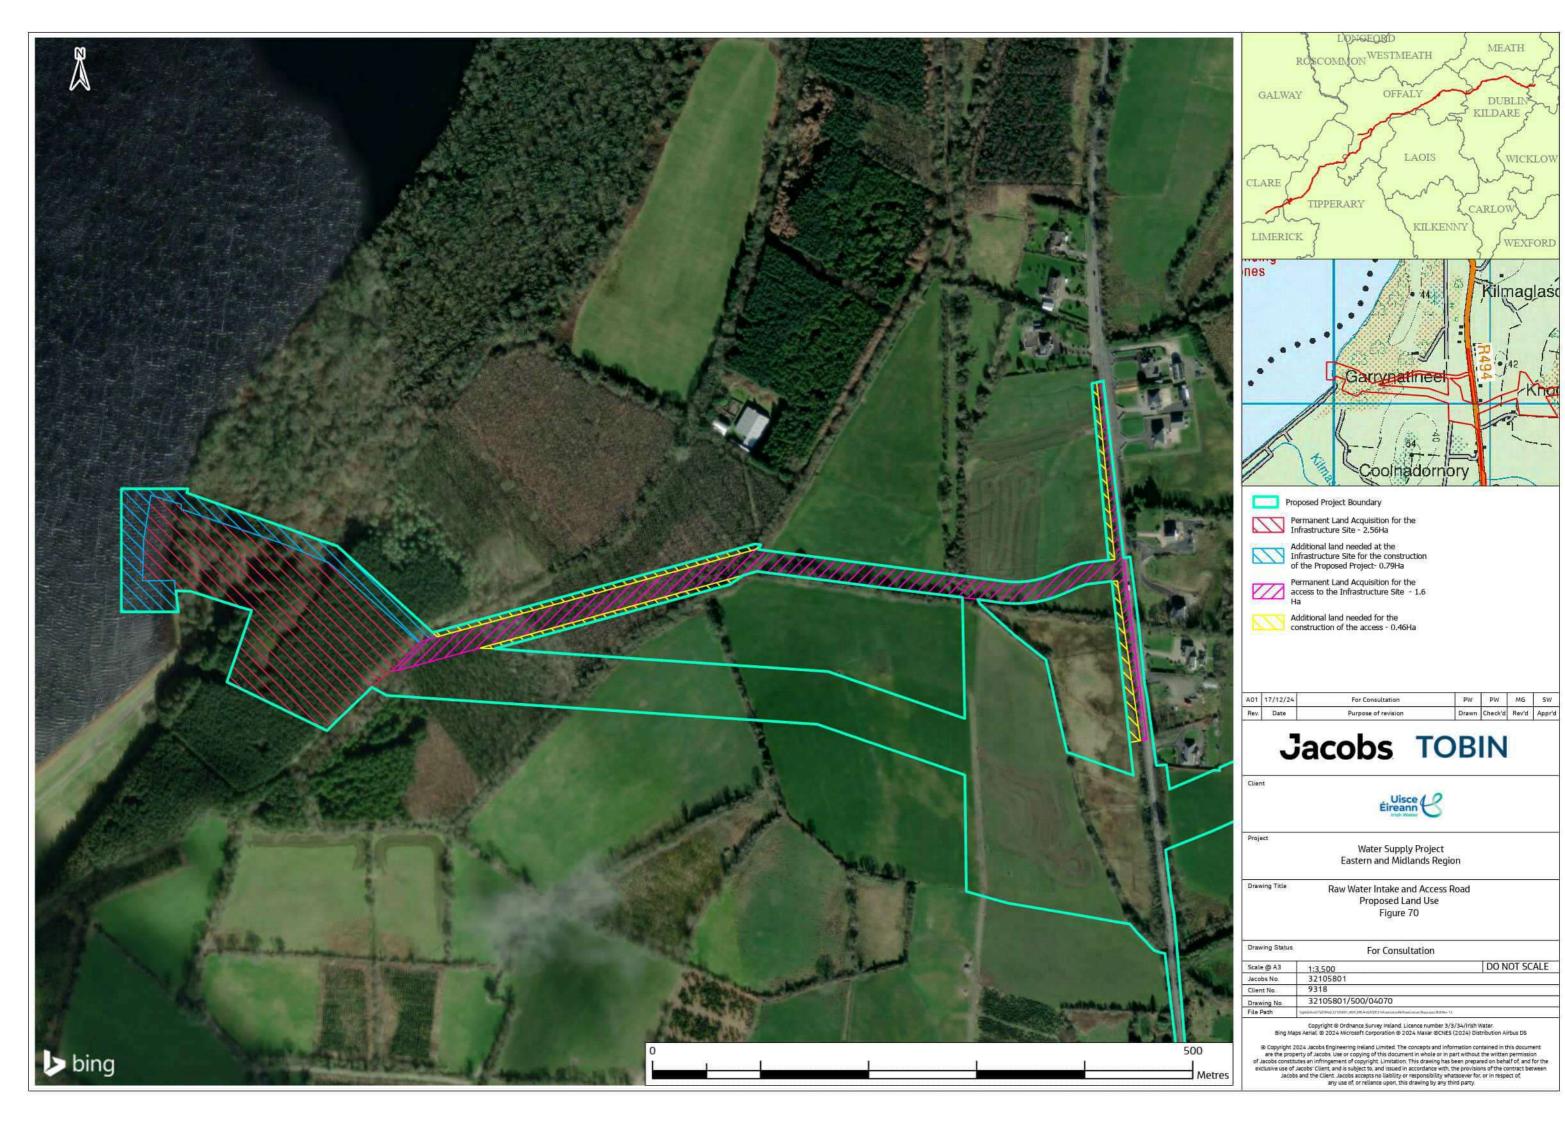

Proposed Project Boundary

Permanent Land Acquisition for the Infrastructure Site - 7.46Ha

Permanent Land Acquisition for the access to the Infrastructure Site - 0.65 Ha

Additional land needed at the Infrastructure Site for the construction of the Proposed Project - 2.99Ha

Additional land needed for the construction of the access - 0.03Ha

For Consultation