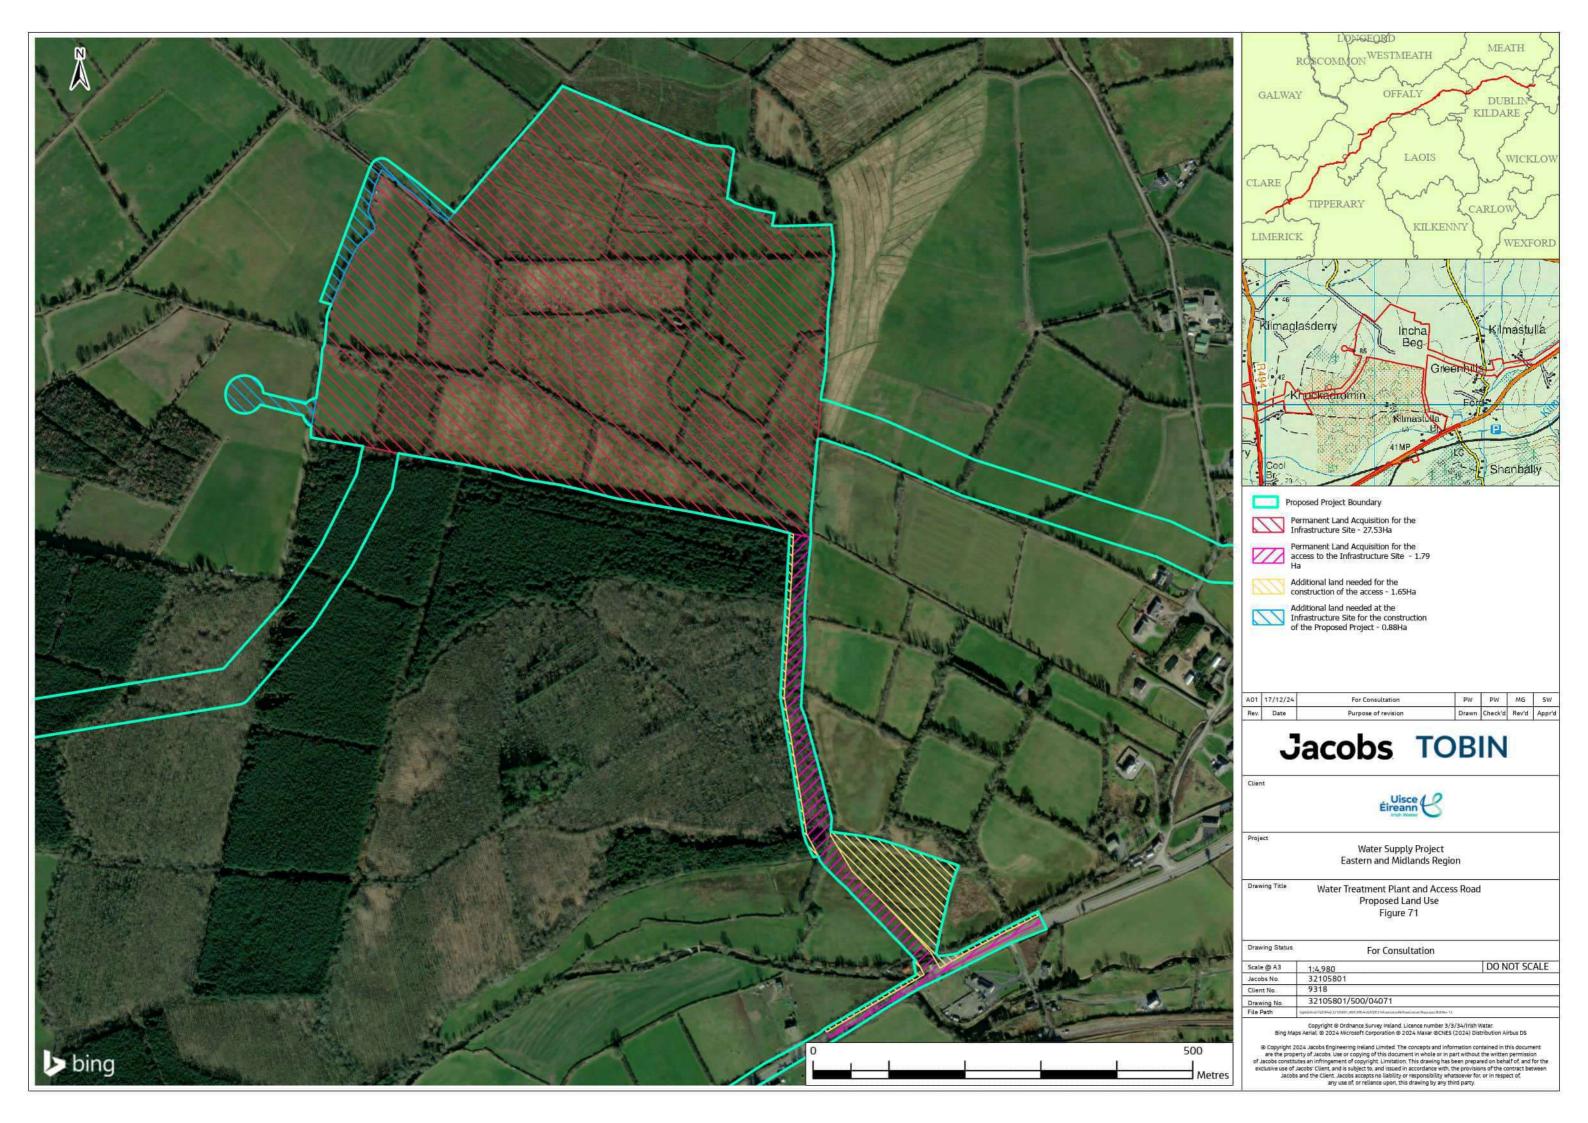

Proposed Project Boundary

Permanent Land Acquisition for the Infrastructure Site - 7.46Ha

Permanent Land Acquisition for the access to the Infrastructure Site - 0.65 Ha

Additional land needed at the Infrastructure Site for the construction of the Proposed Project - 2.99Ha

Additional land needed for the construction of the access - 0.03Ha

For Consultation