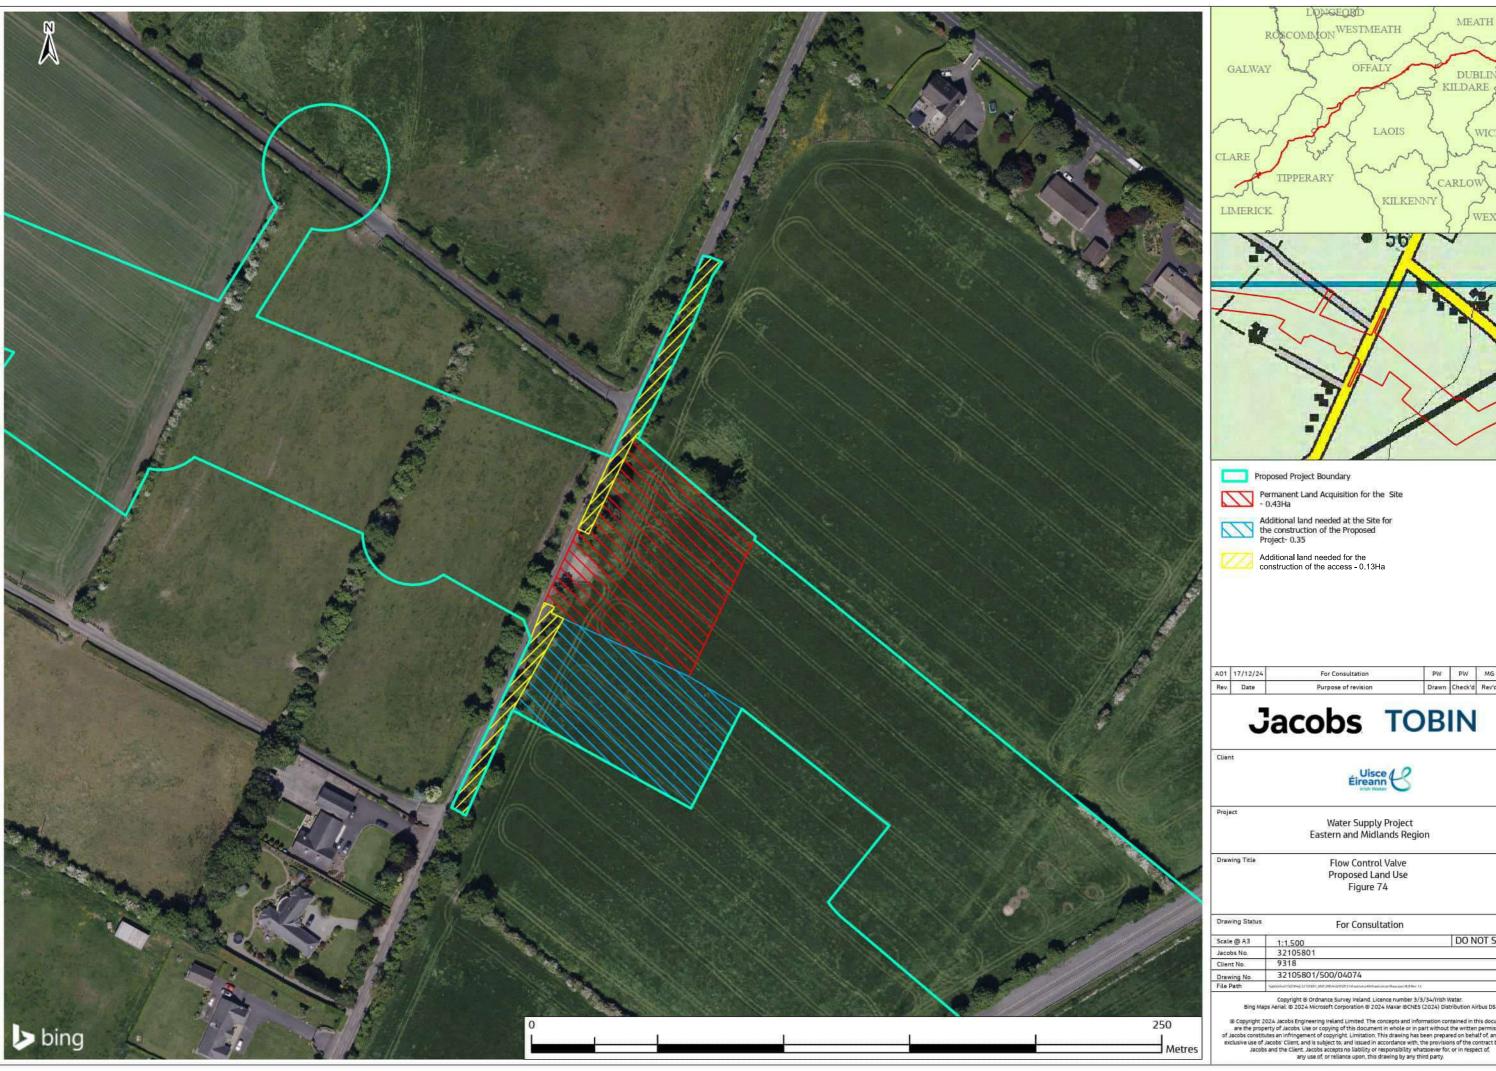

Proposed Project Boundary

Permanent Land Acquisition for the Infrastructure Site - 7.46Ha

Permanent Land Acquisition for the access to the Infrastructure Site - 0.65 Ha

Additional land needed at the Infrastructure Site for the construction of the Proposed Project - 2.99Ha

Additional land needed for the construction of the access - 0.03Ha

For Consultation