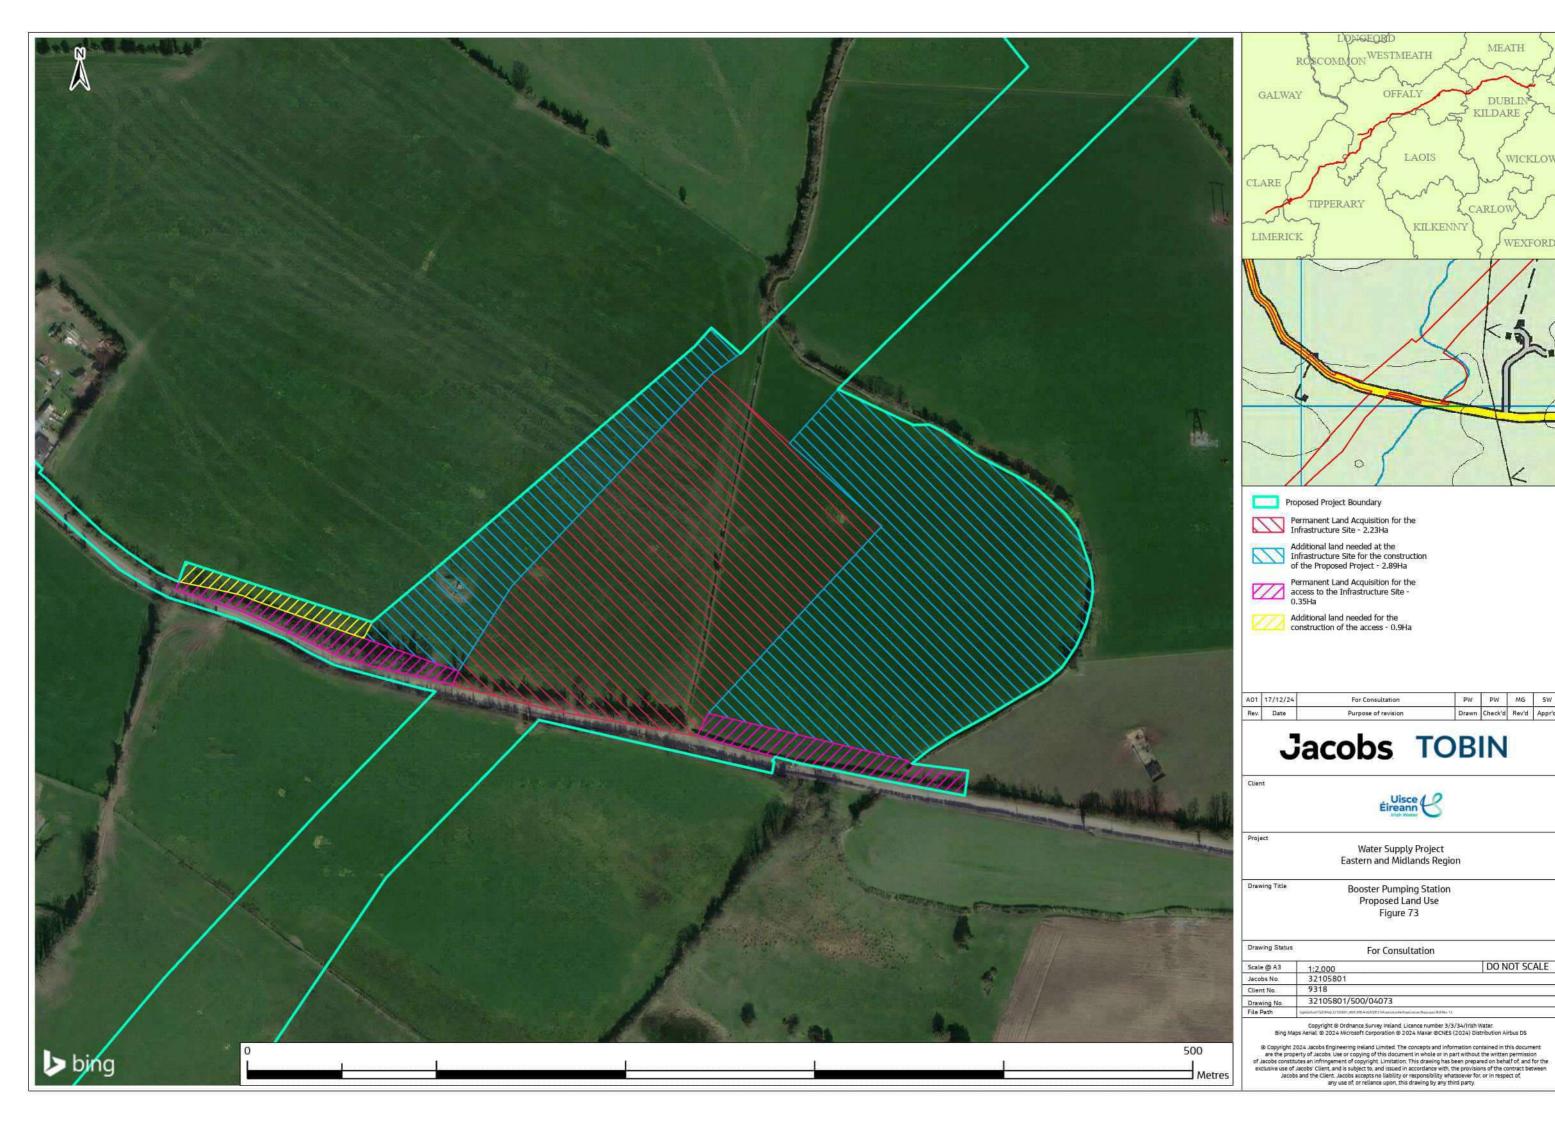

Proposed Project Boundary

Permanent Land Acquisition for the Infrastructure Site - 7.46Ha

Permanent Land Acquisition for the access to the Infrastructure Site - 0.65 Ha

Additional land needed at the Infrastructure Site for the construction of the Proposed Project - 2.99Ha

Additional land needed for the construction of the access - 0.03Ha

For Consultation