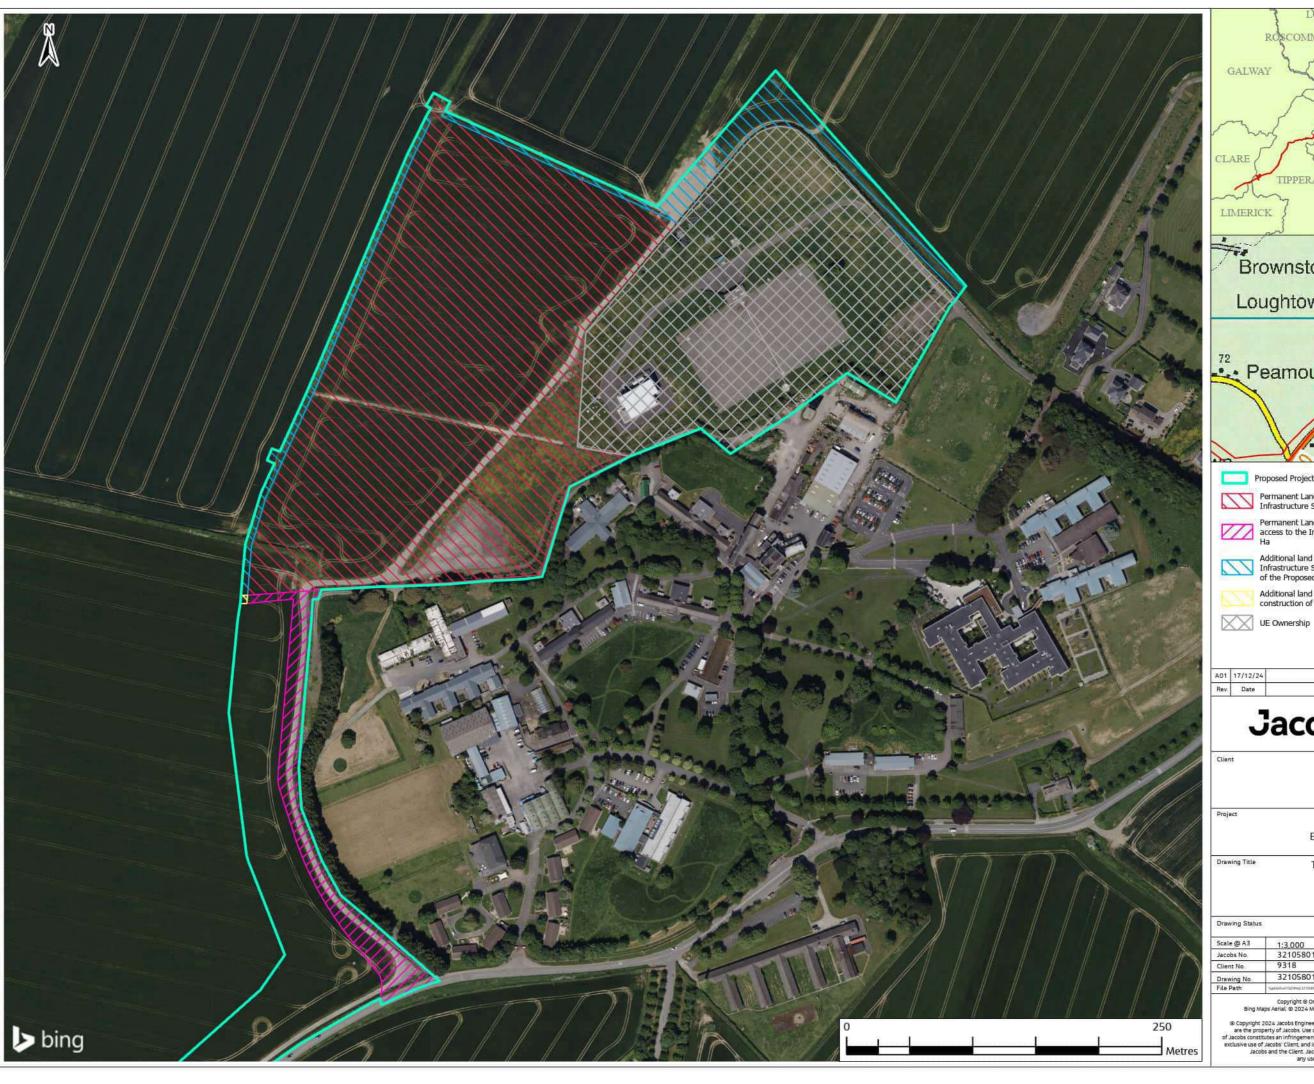

Proposed Project Boundary

Permanent Land Acquisition for the Infrastructure Site - 7.46Ha

Permanent Land Acquisition for the access to the Infrastructure Site - 0.65 Ha

Additional land needed at the Infrastructure Site for the construction of the Proposed Project - 2.99Ha

Additional land needed for the construction of the access - 0.03Ha

For Consultation

## Jacobs TOBIN

Water Supply Project Eastern and Midlands Region

Termination Point Reservoir Proposed Land Use Figure 75

| Urawing Status | For Consultation                                                                               |              |
|----------------|------------------------------------------------------------------------------------------------|--------------|
| Scale @ A3     | 1:3,000                                                                                        | DO NOT SCALE |
| Jacobs No.     | 32105801                                                                                       |              |
| Client No.     | 9318                                                                                           |              |
| Drawing No.    | 32105801/500/04075                                                                             |              |
| File Path      | "(update(in)) (2554)(321)(461) (457)(46Arq(i))(2314) while (444) with the Majorapo Bullion (3) |              |