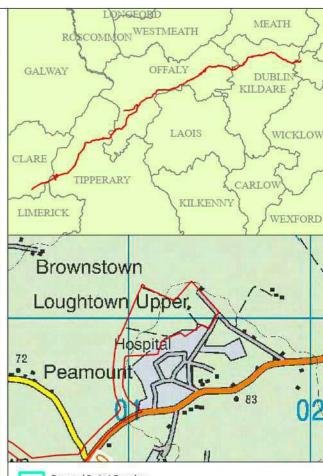

Proposed Project Boundary

Permanent Land Acquisition for the Infrastructure Site - 7.46Ha

Permanent Land Acquisition for the access to the Infrastructure Site - 0.65 Ha

Additional land needed at the Infrastructure Site for the construction of the Proposed Project - 2.99Ha

Additional land needed for the construction of the access - 0.03Ha

For Consultation

## Jacobs TOBIN

Water Supply Project Eastern and Midlands Region

Termination Point Reservoir Proposed Land Use Figure 75

| Urawing Status | For Consultation                                                                               |              |
|----------------|------------------------------------------------------------------------------------------------|--------------|
| Scale @ A3     | 1:3,000                                                                                        | DO NOT SCALE |
| Jacobs No.     | 32105801                                                                                       |              |
| Client No.     | 9318                                                                                           |              |
| Drawing No.    | 32105801/500/04075                                                                             |              |
| File Path      | "(update(in)) (2554)(321)(461) (457)(46Arq(i))(2314) while (444) with the Majorapo Bullion (3) |              |