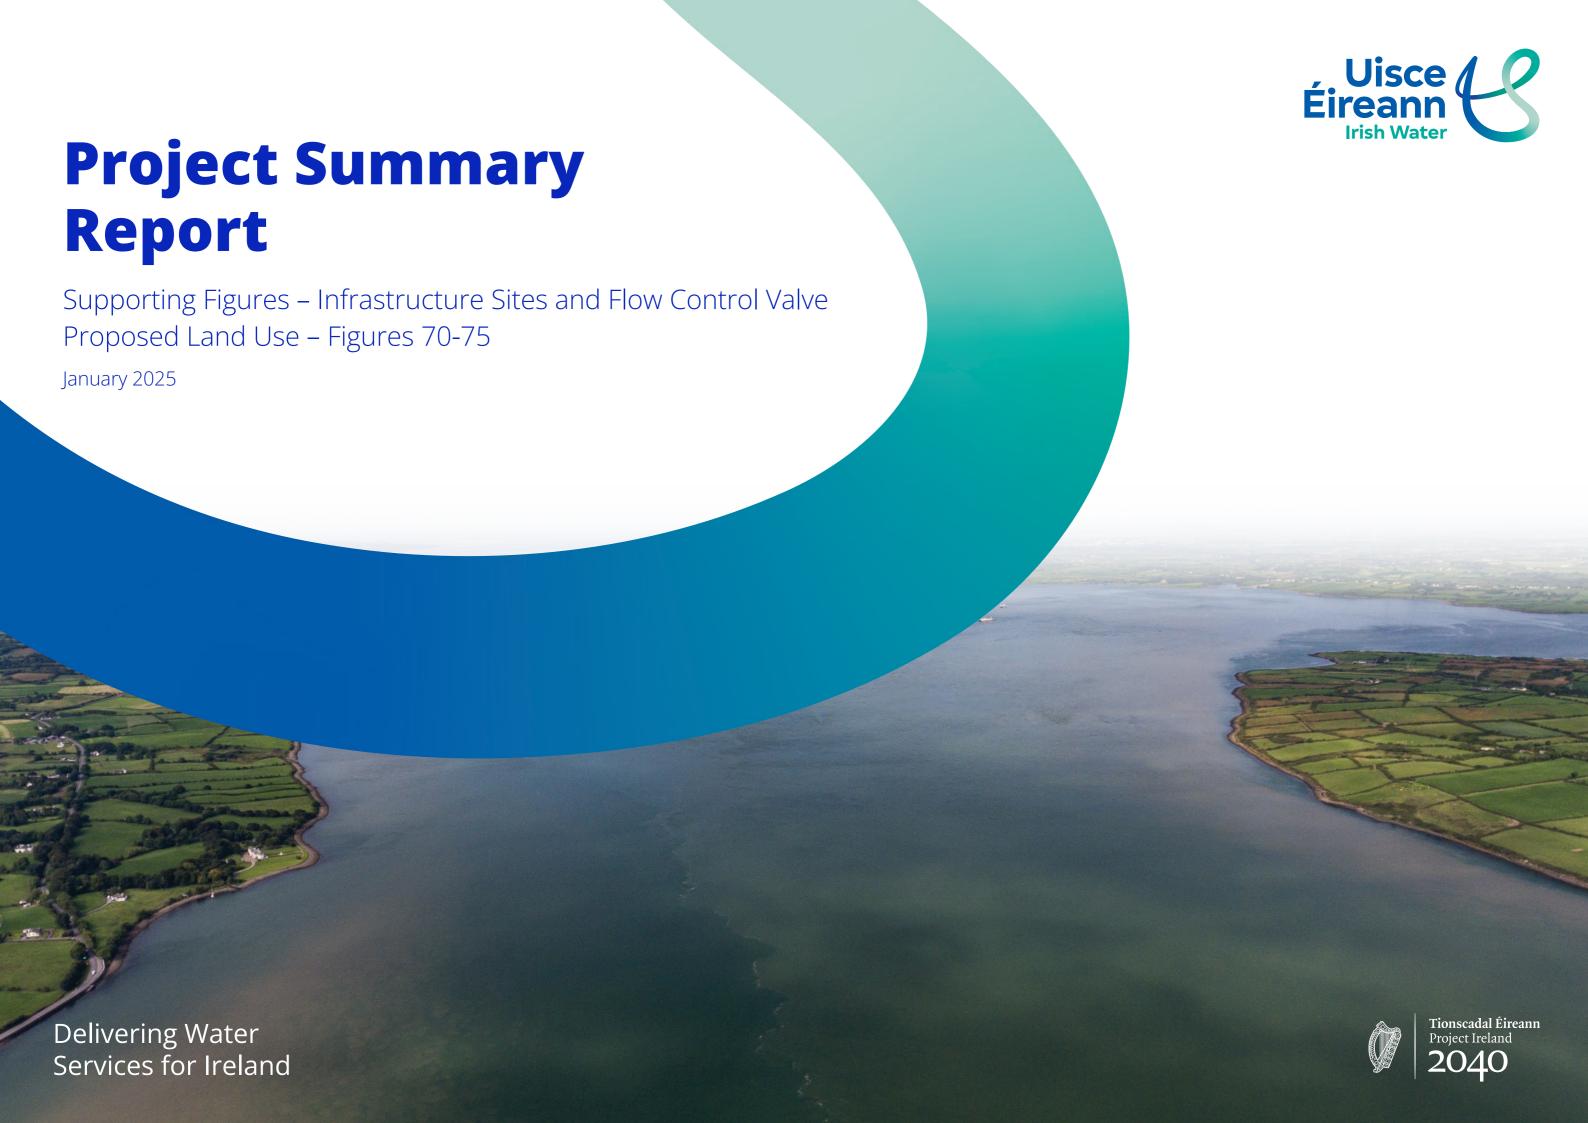

Proposed Project Boundary

Permanent Land Acquisition for the Infrastructure Site - 7.46Ha

Permanent Land Acquisition for the access to the Infrastructure Site - 0.65 Ha

Additional land needed at the Infrastructure Site for the construction of the Proposed Project - 2.99Ha

Additional land needed for the construction of the access - 0.03Ha

For Consultation