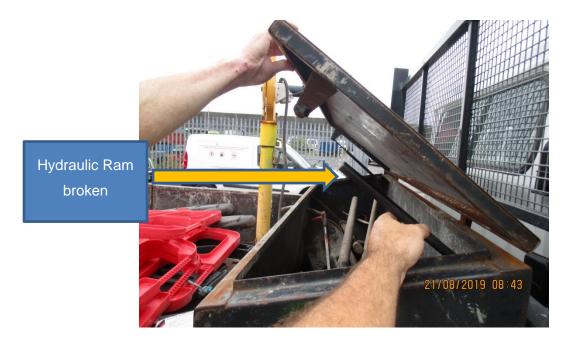

### 1. What Happened?

An operative sustained a serious head injury from a lid of a toolbox which was mounted on the back of a tipper van. Further investigations concluded that the right hand hydraulic ram of the toolbox lid was broken and the left hand ram was not functioning.

Photo 1: Toolbox on back of tipper van