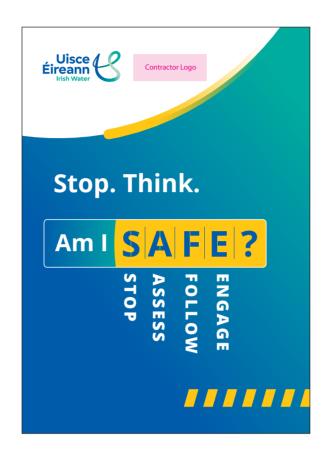

On this page we highlight the correct way to include your logo on the **Am I SAFE?** posters.

Contractor logos must always be placed in the white area and to the right of the Uisce Éireann logo.

We have highlighted the maximum logo sizes for A4, A3 and A0 posters.

A4

Contractor logo to be positioned to the right of Uisce Éireann.

Max size for contractor logo on A4 Poster: 55mm x 20mm

Contractor logo to be positioned to the right of Uisce Éireann.

Max size for contractor logo on A3 Poster: 77mm x 28mm