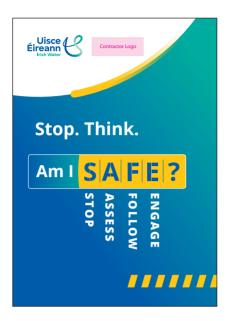

On this page we highlight the correct way to include your logo on the **Am I SAFE?** posters.

Contractor logos must always be placed in the white area and to the right of the Uisce Éireann logo.

We have highlighted the maximum logo sizes for A4, A3 and A0 posters.

A4

Contractor logo to be positioned to the right of Uisce Éireann.

Max size for contractor logo on A4 Poster: 55mm x 20mm

Contractor logo to be positioned to the right of Uisce Éireann.

Max size for contractor logo on A3 Poster: 77mm x 28mm