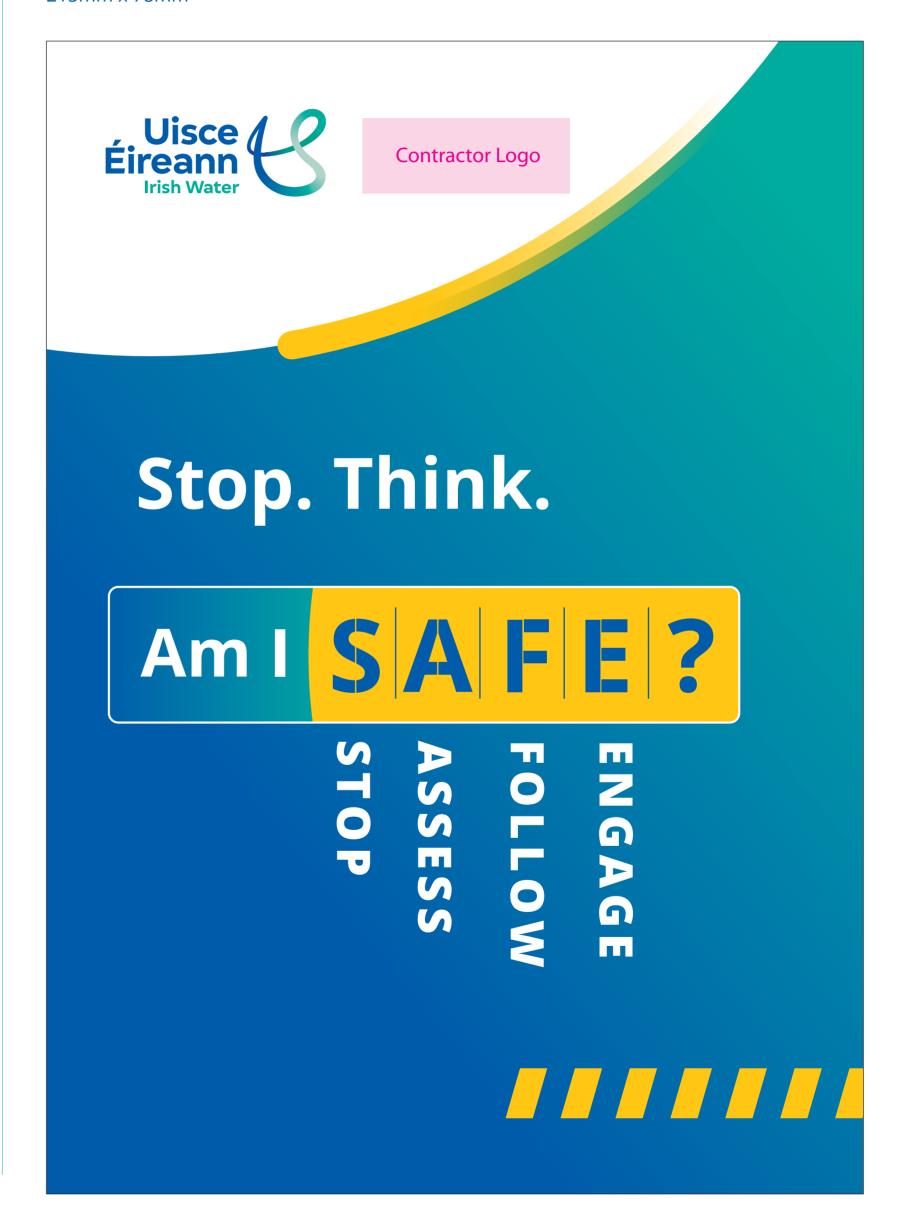

On this page we highlight the correct way to include your logo on the **Am I SAFE?** posters.

Contractor logos must always be placed in the white area and to the right of the Uisce Éireann logo.

We have highlighted the maximum logo sizes for A4, A3 and A0 posters.

Contractor logo to be positioned to the right of Uisce Éireann.

Max size for contractor logo on A0 Poster: 215mm x 78mm